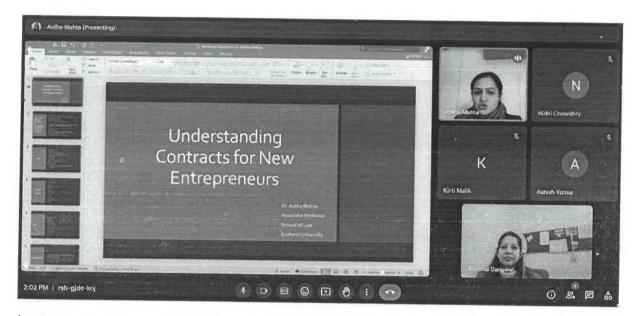

pics, fostering knowledge, interaction, and empowerment. Day 4 commenced with Ms. Aanchal Dangwal offering a unique perspective on 'Entrepreneurship, Technology, and the Future.' She delved into the transformative potential of immersive technologies, such as virtual, augmented, and mixed reality, providing insights into what the future holds for entrepreneurs. The session proved enlightening as attendees explored the intersection of entrepreneurship and cutting-edge technologies. The day concluded with a brilliant presentation by Shalini Kapoor, a Tedx speaker and the founder and President of Yatan NGO, known for her contributions to Simply Green—a brand promoting eco-friendly products. The FDP wrapped up in a mode of continuous learning, leaving participants enriched and inspired.











1.1.1.1





Į.







 $\mathcal{A}^{\dagger}$ 

| Contents                                                                                                                                                                                                    | Description                                    |
|-------------------------------------------------------------------------------------------------------------------------------------------------------------------------------------------------------------|------------------------------------------------|
| 1. Name of company/ organization                                                                                                                                                                            | Sushant University