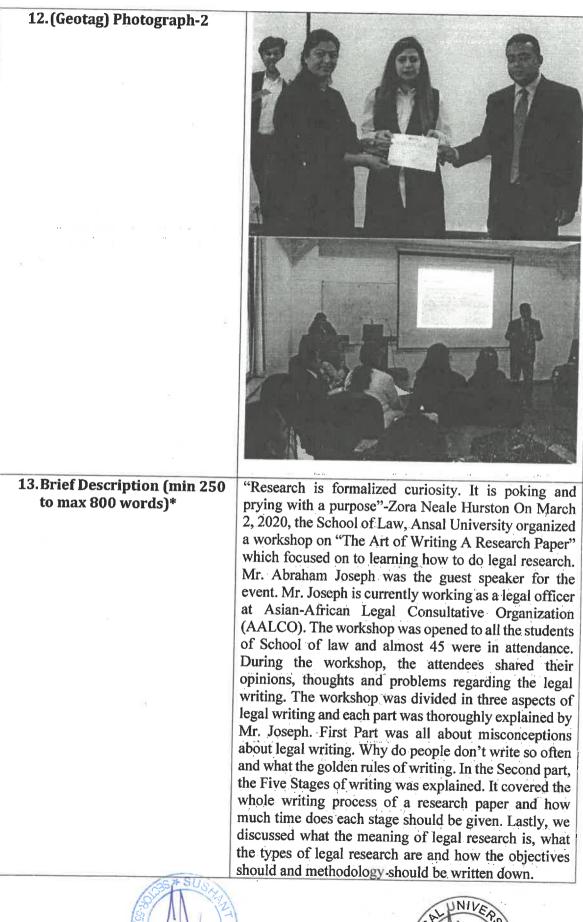

|     |                                                                                                                                                                     | Event Report                                                                                                       |
|-----|---------------------------------------------------------------------------------------------------------------------------------------------------------------------|--------------------------------------------------------------------------------------------------------------------|
|     | Contents                                                                                                                                                            | Description                                                                                                        |
| 1.  | Name of Event                                                                                                                                                       | Training Workshop on Soft Skills                                                                                   |
| 2.  | Date*                                                                                                                                                               | 7-8 November 2019                                                                                                  |
| 3.  | Time*                                                                                                                                                               | 10:00 A.M.                                                                                                         |
| 4.  | Creatives                                                                                                                                                           | Cheod of Law<br>School of Law<br>Training Workshop on<br>Soft Skills<br>Faculty Coordinator<br>Dr. Anjali Schrawat |
| 5.  | Purpose of Event                                                                                                                                                    | To improve the soft skills of students                                                                             |
| 6.  | Organized by (School/Centre<br>Name*)                                                                                                                               | School of Law                                                                                                      |
| 7.  | Student Strength                                                                                                                                                    | 105                                                                                                                |
| 8.  | <b>Faculty Mentors*</b> (only no. to<br>be written, list in excel or word<br>should be maintain at the<br>department level as proof for<br>any further requirement) | Dr. Anjali Sherawat                                                                                                |
| 9.  | YouTube/Facebook Link: (if<br>live steamed or video posted on<br>FB/YT)                                                                                             |                                                                                                                    |
| 10. | Social media link (promoting<br>in any one<br>Facebook/Instagram/Twitter is<br>mandatory)                                                                           |                                                                                                                    |
| 11. | No. of External Participants<br>(students+faculty) [write NA<br>if not applicable]                                                                                  | 6                                                                                                                  |
| 12. | (Geotag) Photograph-2                                                                                                                                               |                                                                                                                    |

\* ₹,

2.4

Page 1 of 4

Page 2 of 4

ь "- п

SAL UNIVERSITY \* NO

13. Brief Description (min 250 to max 800 words)\*

School of Law organised a special training workshop on soft skills for its students on 7-8 November 2019. The workshop was conducted a part of Project Skill++ an initiative by Billion Broadcaster Media and Think Culture Foundation with an objective of empowering the youth.

-Jali

|                                                                                                                                                                 | Event Report                                                                                                       |
|-----------------------------------------------------------------------------------------------------------------------------------------------------------------|--------------------------------------------------------------------------------------------------------------------|
| <b>Contents</b> Description                                                                                                                                     |                                                                                                                    |
| 1. Name of Event                                                                                                                                                | The Art of Writing a Research Paper                                                                                |
| 2. Date*                                                                                                                                                        | 2 March 2020                                                                                                       |
| 3. Time*                                                                                                                                                        |                                                                                                                    |
|                                                                                                                                                                 | 9:15 am to 12:30 pm                                                                                                |
| 4. Creatives                                                                                                                                                    | WORKSHOP ON<br>BUGGER<br>BARESEARCH PAPER<br>WITH SPECAL FOCUS ON LAW<br>Mr. Abraham Joseph<br>Legel Officer, Auco |
| 5. Purpose of Event                                                                                                                                             | To Train the students                                                                                              |
| <ol> <li>Organized by<br/>(School/Centre Name*)</li> </ol>                                                                                                      | School of Law                                                                                                      |
| 7. Student Strength                                                                                                                                             | 40                                                                                                                 |
| 8. Faculty Mentors* (only no.<br>to be written, list in excel or<br>word should be maintain at<br>the department level as proof<br>for any further requirement) | 1                                                                                                                  |
| 9. YouTube/Facebook Link:<br>(if live steamed or video<br>posted on FB/YT)                                                                                      |                                                                                                                    |
| 10. Social media link<br>(promoting in any one<br>Facebook/Instagram/Twitter<br>is mandatory)                                                                   |                                                                                                                    |
| 11.No. of External<br>Participants<br>(students+faculty) [write<br>NA if not applicable]                                                                        | 1                                                                                                                  |