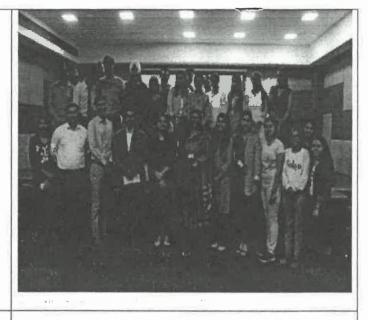

5 -TOR-55

| (Geotag) Photograph-1*          |                                                                                                                       |
|---------------------------------|-----------------------------------------------------------------------------------------------------------------------|
|                                 |                                                                                                                       |
|                                 |                                                                                                                       |
|                                 |                                                                                                                       |
|                                 | - 2 - 133 2 - 3                                                                                                       |
|                                 | El vinwarr                                                                                                            |
|                                 | Gurugram, HR, India<br>Sector 55, Gurupram, 12203,1, HR, India<br>Lat 28, 429364, Long, 77, 110651                    |
|                                 | Hote: Captered by GPS Map Camera<br>School of Design Faculty attending NED saminar                                    |
| Description (min 250 to max 800 | School of Design faculty attending NEP seminar<br>Sushant University conducted a comprehensive faculty                |
| words)*                         | orientation program on the National Education Policy                                                                  |
|                                 | (NEP) 2020 on November 18, 2021. The event aimed to                                                                   |
|                                 | familiarize faculty members with the key aspects of the new policy and discuss its implications for higher education. |
|                                 | This report outlines the event's structure, key discussions.                                                          |
|                                 | outcomes, and recommendations for implementation.                                                                     |
|                                 | Event Details                                                                                                         |
|                                 | • Date: November 18, 2021                                                                                             |
|                                 | • Venue: Sushant University Auditorium                                                                                |
|                                 | • <b>Duration</b> : 10:00 AM to 3:00 PM                                                                               |
|                                 | Objectives                                                                                                            |
|                                 | 1. Provide a comprehensive overview of the National                                                                   |
|                                 | Education Policy 2020<br>2. Discuss the implications of NEP 2020 for higher                                           |
|                                 | education institutions                                                                                                |
|                                 | 3. Explore strategies for implementing NEP guidelines                                                                 |
|                                 | <ul><li>in curriculum and pedagogy</li><li>4. Address faculty concerns and questions regarding</li></ul>              |
|                                 | the new policy                                                                                                        |
|                                 | 5. Develop an action plan for aligning Sushant                                                                        |
|                                 | University with NEP 2020 objectives<br>Event Structure                                                                |
|                                 | 1. Inaugural Session (9:00 AM - 10:00 AM)                                                                             |
|                                 | • Welcome address by the Vice-Chancellor                                                                              |
|                                 | • Keynote speech on "NEP 2020: A Paradigm Shift in Indian Education" by Dr. Rajesh Kumar, Education                   |
|                                 | Policy Expert                                                                                                         |
|                                 | 2. Overview of NEP 2020 (10:15 AM - 11:30 AM)                                                                         |
|                                 | • Presentation on key features of NEP 2020                                                                            |
|                                 | <ul> <li>Focus on higher education reforms</li> <li>Q&amp;A session</li> </ul>                                        |
|                                 | 3. Panel Discussion: Implications for Higher Education<br>(11:45 AM - 1:00 PM)                                        |
|                                 | Dross of                                                                                                              |