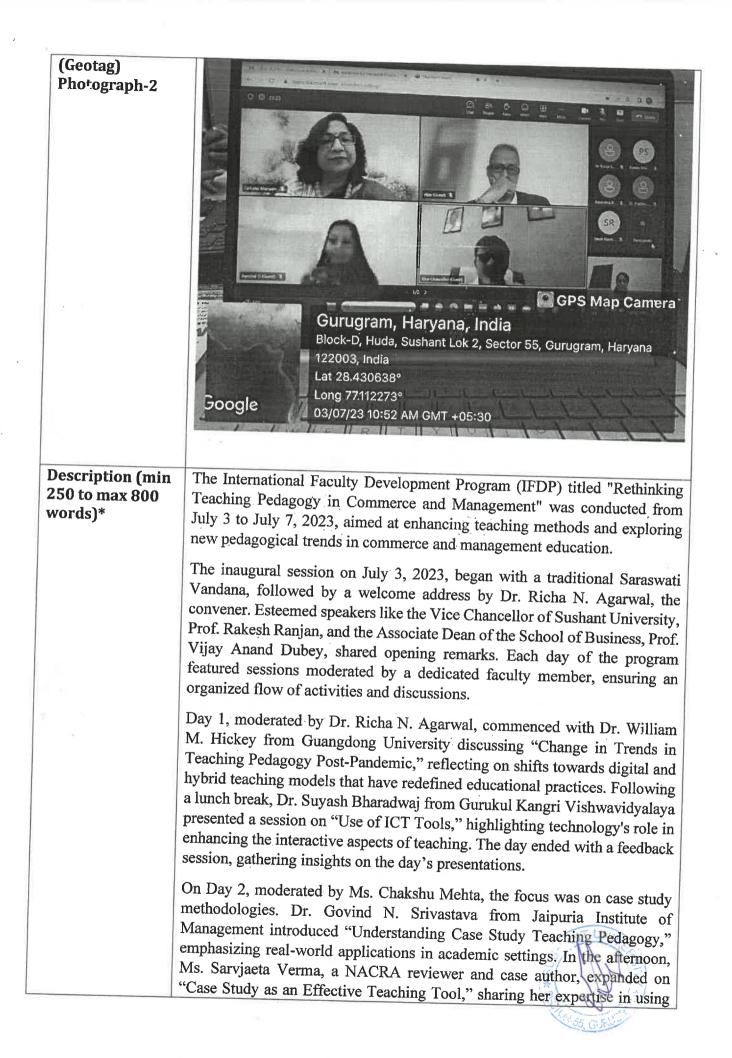

|     |                                                                                                                                                                     | Event Report                                                                                                       |
|-----|---------------------------------------------------------------------------------------------------------------------------------------------------------------------|--------------------------------------------------------------------------------------------------------------------|
|     | Contents                                                                                                                                                            | Description                                                                                                        |
| 1.  | Name of Event                                                                                                                                                       | Training Workshop on Soft Skills                                                                                   |
| 2.  | Date*                                                                                                                                                               | 7-8 November 2019                                                                                                  |
| 3.  | Time*                                                                                                                                                               | 10:00 A.M.                                                                                                         |
| 4.  | Creatives                                                                                                                                                           | Cheod of Law<br>School of Law<br>Training Workshop on<br>Soft Skills<br>Faculty Coordinator<br>Dr. Anjali Schrawat |
| 5.  | Purpose of Event                                                                                                                                                    | To improve the soft skills of students                                                                             |
| 6.  | Organized by (School/Centre<br>Name*)                                                                                                                               | School of Law                                                                                                      |
| 7.  | Student Strength                                                                                                                                                    | 105                                                                                                                |
| 8.  | <b>Faculty Mentors*</b> (only no. to<br>be written, list in excel or word<br>should be maintain at the<br>department level as proof for<br>any further requirement) | Dr. Anjali Sherawat                                                                                                |
| 9.  | YouTube/Facebook Link: (if<br>live steamed or video posted on<br>FB/YT)                                                                                             |                                                                                                                    |
| 10. | Social media link (promoting<br>in any one<br>Facebook/Instagram/Twitter is<br>mandatory)                                                                           |                                                                                                                    |
| 11. | No. of External Participants<br>(students+faculty) [write NA<br>if not applicable]                                                                                  | 6                                                                                                                  |
| 12. | (Geotag) Photograph-2                                                                                                                                               |                                                                                                                    |

\* ₹,

2.4

Page 1 of 4

Page 2 of 4

ь "- п

SAL UNIVERSITY \* NO

13. Brief Description (min 250 to max 800 words)\*

School of Law organised a special training workshop on soft skills for its students on 7-8 November 2019. The workshop was conducted a part of Project Skill++ an initiative by Billion Broadcaster Media and Think Culture Foundation with an objective of empowering the youth.