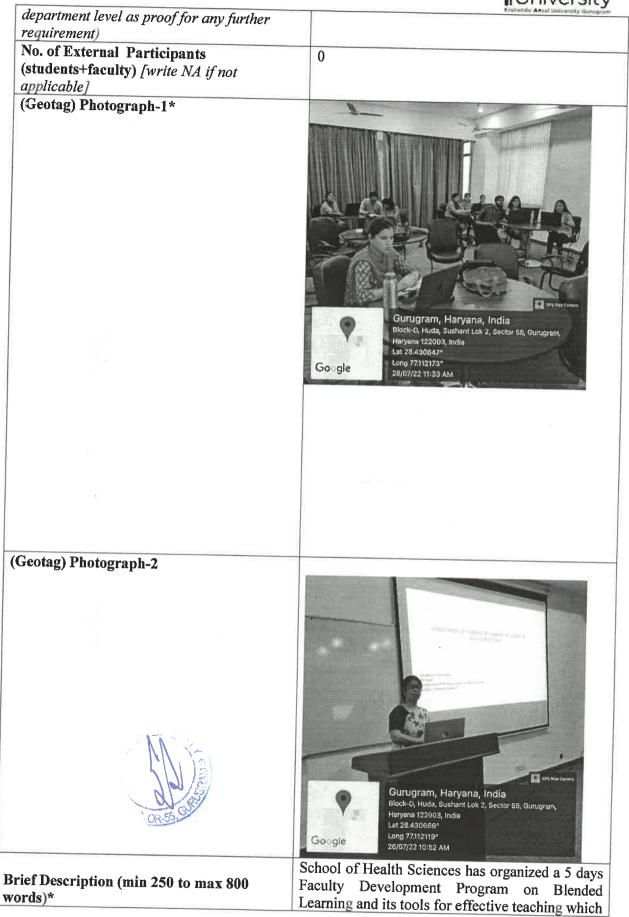

|     |                                                                                                                                                                     | Event Report                                                                                                       |
|-----|---------------------------------------------------------------------------------------------------------------------------------------------------------------------|--------------------------------------------------------------------------------------------------------------------|
|     | Contents                                                                                                                                                            | Description                                                                                                        |
| 1.  | Name of Event                                                                                                                                                       | Training Workshop on Soft Skills                                                                                   |
| 2.  | Date*                                                                                                                                                               | 7-8 November 2019                                                                                                  |
| 3.  | Time*                                                                                                                                                               | 10:00 A.M.                                                                                                         |
| 4.  | Creatives                                                                                                                                                           | Cheod of Law<br>School of Law<br>Training Workshop on<br>Soft Skills<br>Faculty Coordinator<br>Dr. Anjali Schrawat |
| 5.  | Purpose of Event                                                                                                                                                    | To improve the soft skills of students                                                                             |
| 6.  | Organized by (School/Centre<br>Name*)                                                                                                                               | School of Law                                                                                                      |
| 7.  | Student Strength                                                                                                                                                    | 105                                                                                                                |
| 8.  | <b>Faculty Mentors*</b> (only no. to<br>be written, list in excel or word<br>should be maintain at the<br>department level as proof for<br>any further requirement) | Dr. Anjali Sherawat                                                                                                |
| 9.  | YouTube/Facebook Link: (if<br>live steamed or video posted on<br>FB/YT)                                                                                             |                                                                                                                    |
| 10. | Social media link (promoting<br>in any one<br>Facebook/Instagram/Twitter is<br>mandatory)                                                                           |                                                                                                                    |
| 11. | No. of External Participants<br>(students+faculty) [write NA<br>if not applicable]                                                                                  | 6                                                                                                                  |
| 12. | (Geotag) Photograph-2                                                                                                                                               |                                                                                                                    |