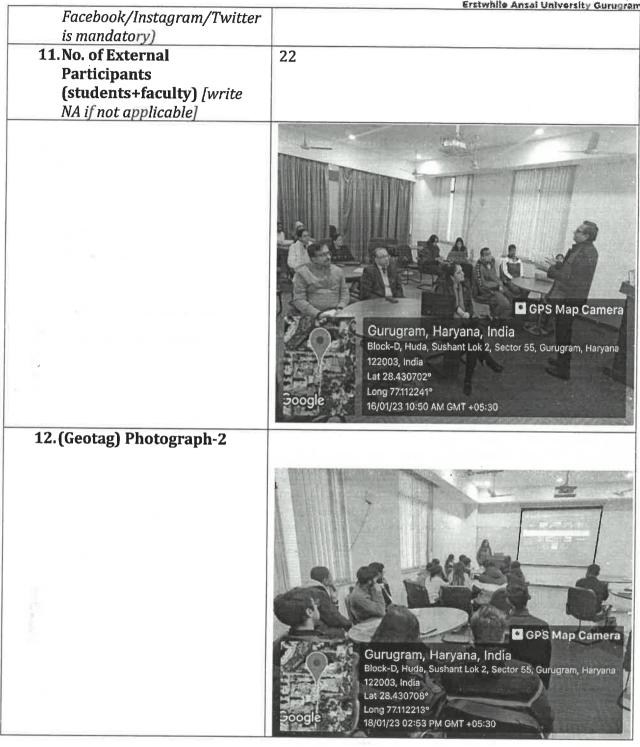

|     |                                                                                                                                                                     | Event Report                                                                                                       |
|-----|---------------------------------------------------------------------------------------------------------------------------------------------------------------------|--------------------------------------------------------------------------------------------------------------------|
|     | Contents                                                                                                                                                            | Description                                                                                                        |
| 1.  | Name of Event                                                                                                                                                       | Training Workshop on Soft Skills                                                                                   |
| 2.  | Date*                                                                                                                                                               | 7-8 November 2019                                                                                                  |
| 3.  | Time*                                                                                                                                                               | 10:00 A.M.                                                                                                         |
| 4.  | Creatives                                                                                                                                                           | Cheod of Law<br>School of Law<br>Training Workshop on<br>Soft Skills<br>Faculty Coordinator<br>Dr. Anjali Schrawat |
| 5.  | Purpose of Event                                                                                                                                                    | To improve the soft skills of students                                                                             |
| 6.  | Organized by (School/Centre<br>Name*)                                                                                                                               | School of Law                                                                                                      |
| 7.  | Student Strength                                                                                                                                                    | 105                                                                                                                |
| 8.  | <b>Faculty Mentors*</b> (only no. to<br>be written, list in excel or word<br>should be maintain at the<br>department level as proof for<br>any further requirement) | Dr. Anjali Sherawat                                                                                                |
| 9.  | YouTube/Facebook Link: (if<br>live steamed or video posted on<br>FB/YT)                                                                                             |                                                                                                                    |
| 10. | Social media link (promoting<br>in any one<br>Facebook/Instagram/Twitter is<br>mandatory)                                                                           |                                                                                                                    |
| 11. | No. of External Participants<br>(students+faculty) [write NA<br>if not applicable]                                                                                  | 6                                                                                                                  |
| 12. | (Geotag) Photograph-2                                                                                                                                               |                                                                                                                    |

On Day 1- Ms. Cloris Lee, the founder of Billion Broadcaster Media gave an opening note and discussed the importance of Soft Skills in life. The other dignitaries included Mr. Jason Shuai, Sales Support Director, Billion Broadcaster Media, and Mr. Michael Song, the Chairman of Topline International Group. The trainers on Day-1 were CA Gautam Gambhir, a founder at MasCom, Ex-President TMSL (Toastmasters Int.) and Ms. Kashish Chawala, a Senior Analyst at Barclays, President at Toastmasters and a Trainer at MasCom. They discussed the problems students face in communication and provided them with the most effective and practical ways to tackle it. Impromptu situations, articulation and non verbal communication were the major topics taken up by the trainers in an interactive session.