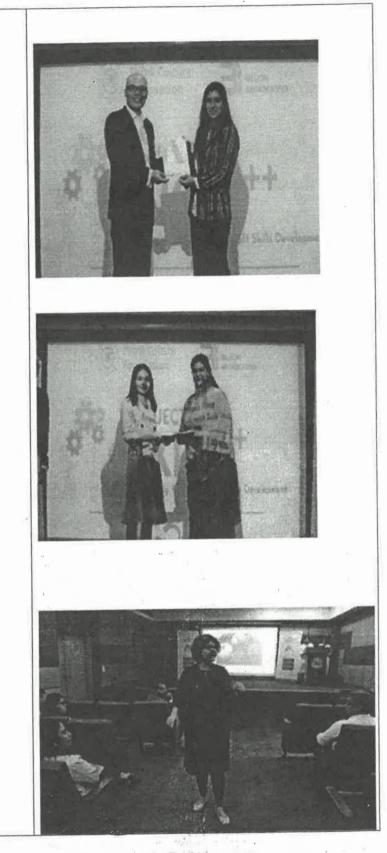

5 -TOR-55

| (Geotag) Photograph-1*          |                                                                                                                       |
|---------------------------------|-----------------------------------------------------------------------------------------------------------------------|
|                                 |                                                                                                                       |
|                                 |                                                                                                                       |
|                                 |                                                                                                                       |
|                                 | - 2 - 133 2 - 3                                                                                                       |
|                                 | El vinwarr                                                                                                            |
|                                 | Gurugram, HR, India<br>Sector 55, Gurupram, 12203,1, HR, India<br>Lat 28, 429364, Long, 77, 110651                    |
|                                 | Hote: Captered by GPS Map Camera<br>School of Design Faculty attending NED saminar                                    |
| Description (min 250 to max 800 | School of Design faculty attending NEP seminar<br>Sushant University conducted a comprehensive faculty                |
| words)*                         | orientation program on the National Education Policy                                                                  |
|                                 | (NEP) 2020 on November 18, 2021. The event aimed to                                                                   |
|                                 | familiarize faculty members with the key aspects of the new policy and discuss its implications for higher education. |
|                                 | This report outlines the event's structure, key discussions.                                                          |
|                                 | outcomes, and recommendations for implementation.                                                                     |
|                                 | Event Details                                                                                                         |
|                                 | • Date: November 18, 2021                                                                                             |
|                                 | • Venue: Sushant University Auditorium                                                                                |
|                                 | • <b>Duration</b> : 10:00 AM to 3:00 PM                                                                               |
|                                 | Objectives                                                                                                            |
|                                 | 1. Provide a comprehensive overview of the National                                                                   |
|                                 | Education Policy 2020<br>2. Discuss the implications of NEP 2020 for higher                                           |
|                                 | education institutions                                                                                                |
|                                 | 3. Explore strategies for implementing NEP guidelines                                                                 |
|                                 | <ul><li>in curriculum and pedagogy</li><li>4. Address faculty concerns and questions regarding</li></ul>              |
|                                 | the new policy                                                                                                        |
|                                 | 5. Develop an action plan for aligning Sushant                                                                        |
|                                 | University with NEP 2020 objectives<br>Event Structure                                                                |
|                                 | 1. Inaugural Session (9:00 AM - 10:00 AM)                                                                             |
|                                 | • Welcome address by the Vice-Chancellor                                                                              |
|                                 | • Keynote speech on "NEP 2020: A Paradigm Shift in Indian Education" by Dr. Rajesh Kumar, Education                   |
|                                 | Policy Expert                                                                                                         |
|                                 | 2. Overview of NEP 2020 (10:15 AM - 11:30 AM)                                                                         |
|                                 | • Presentation on key features of NEP 2020                                                                            |
|                                 | <ul> <li>Focus on higher education reforms</li> <li>Q&amp;A session</li> </ul>                                        |
|                                 | 3. Panel Discussion: Implications for Higher Education<br>(11:45 AM - 1:00 PM)                                        |
|                                 | Dross of                                                                                                              |