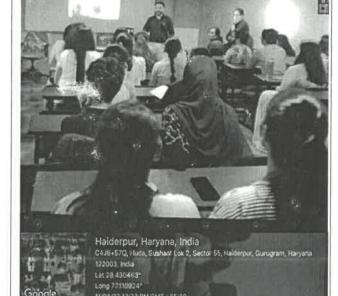

# **Event Report**

| <u> </u>                                                                                   | •                                                                                                          |
|--------------------------------------------------------------------------------------------|------------------------------------------------------------------------------------------------------------|
| Title of Activity*                                                                         | Students from KMUTT, Thailand attend Student<br>Exchange Programe at Ansal University from Aug-Dec<br>2019 |
| Organized by<br>(School/Centre<br>Name)*                                                   | Ansal University x KMUTT                                                                                   |
| Program Theme*                                                                             | Student Exchange Programe                                                                                  |
| Date*                                                                                      | August - December 2019 (Odd Semester)                                                                      |
| Time*                                                                                      | NA                                                                                                         |
| Poster*                                                                                    | Exchange program in collaboration with Sushant University  August - December 2019                          |
| YouTube/Facebook Link: (if live steamed or video posted on FB/YT)                          | NA                                                                                                         |
| Social media link<br>(promoting in any one<br>Facebook/Instagram/Tw<br>itter is mandatory) | NA                                                                                                         |
| No. of Students* (only no. to be written, list in excel or word should be maintain at      | 3                                                                                                          |
|                                                                                            | Ansalur                                                                                                    |

SECTOR-55, GURGAO

Page 1 of 6

| Gurgaon                                                                                                                                     |                                                                                                                          |
|---------------------------------------------------------------------------------------------------------------------------------------------|--------------------------------------------------------------------------------------------------------------------------|
| department level as proof for any further requirement)                                                                                      |                                                                                                                          |
| No. of Faculty* (only no. to be written, list in excel or word should be maintain at department level as proof for any further requirement) | 3                                                                                                                        |
| No. of External Participants (students+faculty) [write NA if not applicable]                                                                | NA                                                                                                                       |
| (Geotag) Photograph-1*                                                                                                                      | Gurugram, Haryana, India Ansal University Haryana 122103 November 2019 2.30PM  Students of KMUTT visiting sushant campus |
| (Geotag)<br>Photograph-2*                                                                                                                   | Gurugram, Haryana, India Ansai University Haryana 122103 November 2019 4:23 PM                                           |

She

Students of KMUTT visiting exhibition works