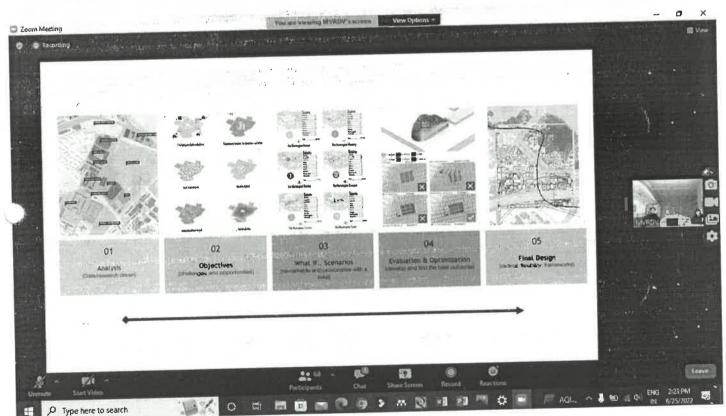

interaction with the natural environment. After his graduation, which focuses on the possibilities and the potential of public space in old cities and working in Málaga for OAM architects who emphasize architecture that favours the well-being of its inhabitants, he Nghia Vo Trong Vietnam ioin moved to There, he specialized in the design connection between Architectural strategies and Natural environments and how both could coexist to create better quality cities. Joining MVRDV, he has been eager to merge his different knowledge to develop new concepts that help to improve the quality of the urban space in the cities. Projects such as De Oosterlingen (2021), Barapullah Springs (2020), and IJ-Park(2020) express his character and MVRDV values towards design.

## **Glimpse of Masterclass**





















Report prepared by: Asst. Prof. Avitesh



## 2022-23

| S.No | Type of Activity<br>(Collaboration Quality<br>Initiatives) | Organised by                                                                            | Year of the activity | Details of<br>Activity                                                                      |  |
|------|------------------------------------------------------------|-----------------------------------------------------------------------------------------|----------------------|---------------------------------------------------------------------------------------------|--|
| 1    | Exhange program                                            | Sushant University collaboration with King mongkut's University of Technology, thonburi | 2022-23