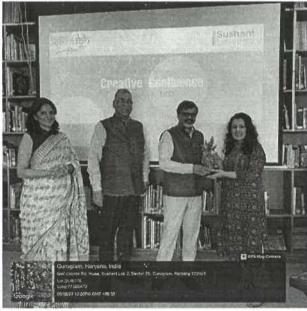

| 8  | Business Leader Conclave | Sushant University in<br>association with Federation for<br>hospitality and eminent<br>hospitality school across the<br>globe | 2021-22 | Evolved Rebound -<br>Transformative changes in the<br>Global Hospitality Landscape                   |
|----|--------------------------|-------------------------------------------------------------------------------------------------------------------------------|---------|------------------------------------------------------------------------------------------------------|
| 9  | Masterclass              | Sushant University in collaboration with Vaastukul                                                                            | 2021-22 | Typological Reinvention in<br>Architecture & Design                                                  |
| 10 | Conference               | Sushant University in collaboration with Agile Gurugram                                                                       | 2022-23 | Building Trusted<br>Colaborative workplace,<br>Decoding the change in<br>ecosystemand roleof leaders |
| 11 | National Conclave        | Sushant University in collaboration with Council of Architecture                                                              | 2022-23 | The future of Architecture Education in India                                                        |
| 12 | Exhange program          | Sushant University collaboration with King mongkut's University of Technology, thonburi                                       | 2022-23 | Exchange program in collaboration with King mongkut's University of Technology, thonburi             |
| 13 | E Seminar                | Sushant University in collaboration with Shanti Business School                                                               | 2023-24 | Sustainable development goals                                                                        |
| 14 | Creative Confluence      | Sushant University                                                                                                            | 2022-23 | Industry Academia partnership                                                                        |
| 15 | FDP                      | Sushant University in collaboration with ISBR Business School                                                                 | 2022-23 | Recent trends in management                                                                          |