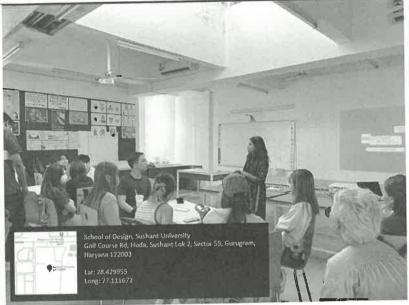

|
| No. of Faculty* (only no. to be written, list in excel or word should be maintain at department level as proof for any further requirement)  | 5                                                                                                                                                                                                                                                                                                     |



No. of External Participants (students+faculty) [write NA if not applicable]

NA

(Geotag) Photograph-1\*



Students of KMUTT attend phad painting workshop at Sushant University

## (Geotag) Photograph-2



Students of KMUTT attend phad painting workshop at Sushant University

## Description (min 250 to max 800 words)\*



The School of Design at Sushant University organized an enriching cultural exchange program for its students in collaboration with King Mongkut's University of Technology Thonburi (KMUTT) in Thailand. This unique program provided a platform for students to immerse themselves in the rich cultural heritage of both India and Thailand, with a specific focus on designing craft products aimed at the tourism market. Spanning over several weeks, this exchange program was a blend of cultural exploration, collaborative research, and creative ideation, providing students with a holisti