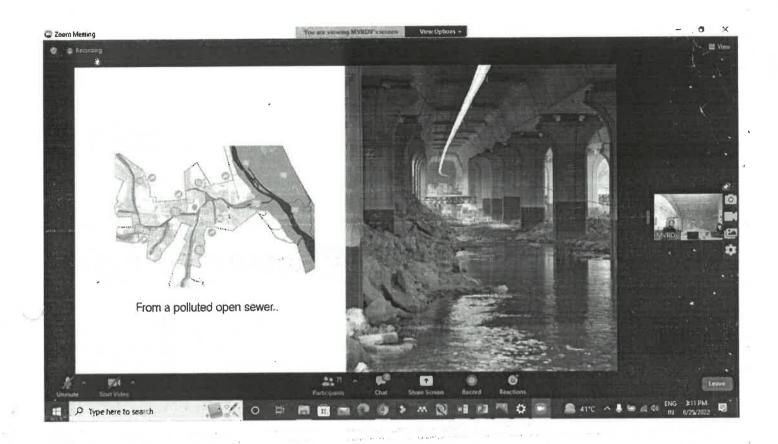

ion with the natural environment. After his graduation, which focuses on the possibilities and the potential of public space in old cities and working in Málaga for OAM architects who emphasize architecture that favours the well-being of its inhabitants, he Nghia Vo Trong Vietnam ioin moved to There, he specialized in the design connection between Architectural strategies and Natural environments and how both could coexist to create better quality cities. Joining MVRDV, he has been eager to merge his different knowledge to develop new concepts that help to improve the quality of the urban space in the cities. Projects such as De Oosterlingen (2021), Barapullah Springs (2020), and IJ-Park(2020) express his character and MVRDV values towards design.

## **Glimpse of Masterclass**





















Report prepared by: Asst. Prof. Avitesh



## 2022-23

| S.No | Type of Activity<br>(Collaboration Quality<br>Initiatives) | Organised by                                                                            | Year of the activity | Details of<br>Activity                                                                      |  |
|------|------------------------------------------------------------|-----------------------------------------------------------------------------------------|----------------------|---------------------------------------------------------------------------------------------|--|
| 1    | Exhange program                                            | Sushant University collaboration with King mongkut's University of Technology, thonburi | 2022-23