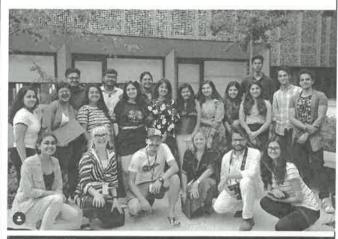

# **Event Report**

| <u> </u>                                                                                   | •                                                                                                          |
|--------------------------------------------------------------------------------------------|------------------------------------------------------------------------------------------------------------|
| Title of Activity*                                                                         | Students from KMUTT, Thailand attend Student<br>Exchange Programe at Ansal University from Aug-Dec<br>2019 |
| Organized by<br>(School/Centre<br>Name)*                                                   | Ansal University x KMUTT                                                                                   |
| Program Theme*                                                                             | Student Exchange Programe                                                                                  |
| Date*                                                                                      | August - December 2019 (Odd Semester)                                                                      |
| Time*                                                                                      | NA                                                                                                         |
| Poster*                                                                                    | Exchange program in collaboration with Sushant University  August - December 2019                          |
| YouTube/Facebook Link: (if live steamed or video posted on FB/YT)                          | NA                                                                                                         |
| Social media link<br>(promoting in any one<br>Facebook/Instagram/Tw<br>itter is mandatory) | NA                                                                                                         |
| No. of Students* (only no. to be written, list in excel or word should be maintain at      | 3                                                                                                          |
|                                                                                            | Ansalur                                                                                                    |

SECTOR-55, GURGAO

Page 1 of 6

| Gurgaon                                                                                                                                     |                                                                                                                          |
|---------------------------------------------------------------------------------------------------------------------------------------------|--------------------------------------------------------------------------------------------------------------------------|
| department level as proof for any further requirement)                                                                                      |                                                                                                                          |
| No. of Faculty* (only no. to be written, list in excel or word should be maintain at department level as proof for any further requirement) | 3                                                                                                                        |
| No. of External Participants (students+faculty) [write NA if not applicable]                                                                | NA                                                                                                                       |
| (Geotag) Photograph-1*                                                                                                                      | Gurugram, Haryana, India Ansal University Haryana 122103 November 2019 2.30PM  Students of KMUTT visiting sushant campus |
| (Geotag)<br>Photograph-2*                                                                                                                   | Gurugram, Haryana, India Ansai University Haryana 122103 November 2019 4:23 PM                                           |

She

Students of KMUTT visiting exhibition works

# Description (min 250 to max 800 words)\*

The student exchange program between Ansal University in India and King Mongkut's University of Technology Thonburi (KMUTT) in Thailand emerged as a transformative journey for aspiring product design students. Spanning from August to December 2019, this collaborative initiative facilitated a cross-cultural immersion, fostering a rich exchange of ideas, perspectives, and design philosophies that would shape the participants' academic and professional futures.