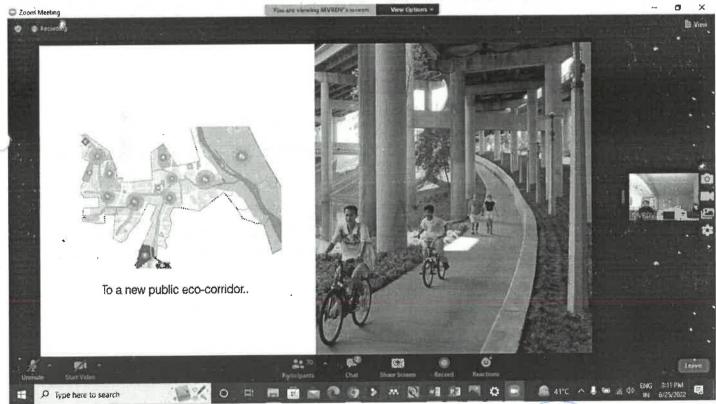

n with the natural environment. After his graduation, which focuses on the possibilities and the potential of public space in old cities and working in Málaga for OAM architects who emphasize architecture that favours the well-being of its inhabitants, he Nghia Vo Trong Vietnam ioin moved to There, he specialized in the design connection between Architectural strategies and Natural environments and how both could coexist to create better quality cities. Joining MVRDV, he has been eager to merge his different knowledge to develop new concepts that help to improve the quality of the urban space in the cities. Projects such as De Oosterlingen (2021), Barapullah Springs (2020), and IJ-Park(2020) express his character and MVRDV values towards design.

## **Glimpse of Masterclass**





















Report prepared by: Asst. Prof. Avitesh



## 2022-23

| S.No | Type of Activity<br>(Collaboration Quality<br>Initiatives) | Organised by                                                                            | Year of the activity | Details of<br>Activity                                                                      |  |
|------|------------------------------------------------------------|-----------------------------------------------------------------------------------------|----------------------|---------------------------------------------------------------------------------------------|--|
| 1    | Exhange program                                            | Sushant University collaboration with King mongkut's University of Technology, thonburi | 2022-23