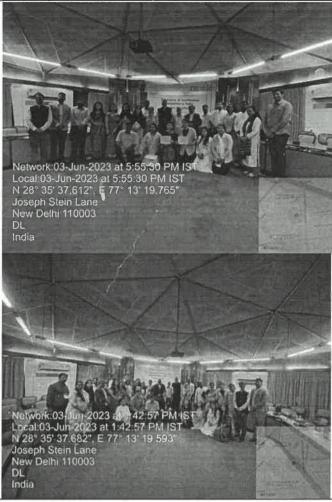

| 8  | Business Leader Conclave | Sushant University in<br>association with Federation for<br>hospitality and eminent<br>hospitality school across the<br>globe | 2021-22 | Evolved Rebound -<br>Transformative changes in the<br>Global Hospitality Landscape                   |
|----|--------------------------|-------------------------------------------------------------------------------------------------------------------------------|---------|------------------------------------------------------------------------------------------------------|
| 9  | Masterclass              | Sushant University in collaboration with Vaastukul                                                                            | 2021-22 | Typological Reinvention in<br>Architecture & Design                                                  |
| 10 | Conference               | Sushant University in collaboration with Agile Gurugram                                                                       | 2022-23 | Building Trusted<br>Colaborative workplace,<br>Decoding the change in<br>ecosystemand roleof leaders |
| 11 | National Conclave        | Sushant University in collaboration with Council of Architecture                                                              | 2022-23 | The future of Architecture Education in India                                                        |
| 12 | Exhange program          | Sushant University collaboration with King mongkut's University of Technology, thonburi                                       | 2022-23 | Exchange program in collaboration with King mongkut's University of Technology, thonburi             |
| 13 | E Seminar                | Sushant University in collaboration with Shanti Business School                                                               | 2023-24 | Sustainable development goals                                                                        |
| 14 | Creative Confluence      | Sushant University                                                                                                            | 2022-23 | Industry Academia partnership                                                                        |
| 15 | FDP                      | Sushant University in collaboration with ISBR Business School                                                                 | 2022-23 | Recent trends in management                                                                          |