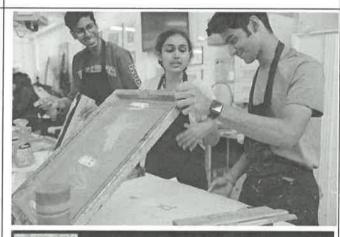

Dear Ms Kritika.

Greetings from Team School of Design, Sushant University!

SoD is hosting a delegation of students and faculty from KMUTT, Thailand as part of the yearly student exchange program. During this program, we are planning to host a workshop on traditional Indian art/crafts, which will facilitate the exchange of cultures.

Therefore, it is our pleasure to invite you as a Resource person to conduct a workshop on "Phad Painting" which will take place from 5th to 6th April 2023. We are confident that the participating students will benefit from your vivid experience, insights and vision. The results of the workshop will be exhibited on 7th April at JKC Gallery of Art & Architecture, Sushant University.

<deanssd@sushantuniversity.edu.in>

Namaste, Dr. Koshalpreet Kaur Ji,

Once again thank you for inviting me for the workshop.

Schedule -

on 5th April - Post Lunch

- Introduction about the Phad Painting, its history, origin, and process.
- A short film on the Phad.
- Will show some of my work photos, about my implementation of art into products or decor.
- Will start sketching basic figures, trees, architecture, animals of the Phad.
- Will distribute final printed sheets to students, in which they will do all 7 colors (which is used in the Phad) with final outline.

#### on 6th April- Full Day

- Full day students will be doing coloring, outlining and final touching to the painting with border.

Phad Painting has 7 colors, which is done one by one followed by orange, yellow, green, brown, red, blue and black. This process will take full day for students to complete a small size painting with two or three figures and elements.