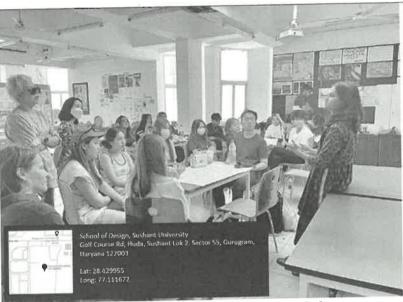

|
| No. of Faculty* (only no. to be written, list in excel or word should be maintain at department level as proof for any further requirement)  | 5                                                                                                                                                                                                                                                                                                     |



No. of External Participants (students+faculty) [write NA if not applicable]

NA

(Geotag) Photograph-1\*



Students of KMUTT attend phad painting workshop at Sushant University

## (Geotag) Photograph-2



Students of KMUTT attend phad painting workshop at Sushant University

## Description (min 250 to max 800 words)\*



The School of Design at Sushant University organized an enriching cultural exchange program for its students in collaboration with King Mongkut's University of Technology Thonburi (KMUTT) in Thailand. This unique program provided a platform for students to immerse themselves in the rich cultural heritage of both India and Thailand, with a specific focus on designing craft products aimed at the tourism market. Spanning over several weeks, this exchange program was a blend of cultural exploration, collaborative research, and creative ideation, providing students with a holistic



learning experience that transcended traditional classroom boundaries.

The program began with