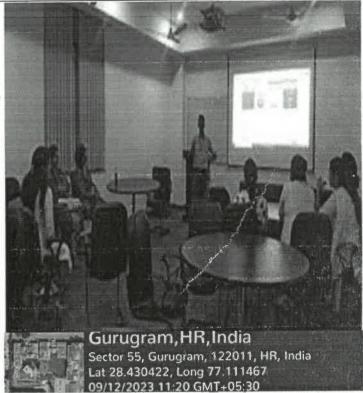

|
| No. of Faculty* (only no. to be written, list in excel or word should be maintain at department level as proof for any further requirement)  | 22                                                                                                                                                                                                                                  |
| No. of External Participants (students+faculty) [write NA if not applicable]                                                                 | 13                                                                                                                                                                                                                                  |





(Geotag) Photograph-1\*



Fig-: Faculty presenting Recent Trends

(Geotag) Photograph-2



Description (min 250 to max 800 words)\*

On September 12th, 2023, the School of Business, in collaboration with ISBR Business School, Bangalore, organized a highly impactful Faculty Development Programme (FDP) on Recent Trends in Management, starting at 10:00 am. This event marked a significant academic collaboration aimed at enhancing pedagogical and research skills of faculty members. The programme commenced with an inauguration ceremony, where Prof. V A Dubey Dean of the School of Business, delivered a compelling welcome address, underscoring the necessity of continuous professional development in adapting to the evolving landscape of business education. Dr. Rajesh Kothari, Director of ISBR Business School, followed wit