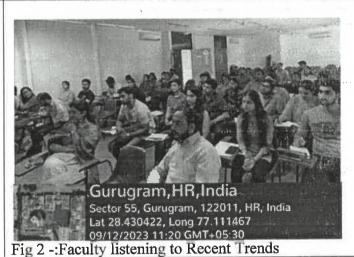

st in excel or word should be maintain at department level as proof for any further requirement)  | 22                                                                                                                                                                                                                                  |
| No. of External Participants (students+faculty) [write NA if not applicable]                                                                 | 13                                                                                                                                                                                                                                  |





(Geotag) Photograph-1\*



Fig-: Faculty presenting Recent Trends

(Geotag) Photograph-2



Description (min 250 to max 800 words)\*

On September 12th, 2023, the School of Business, in collaboration with ISBR Business School, Bangalore, organized a highly impactful Faculty Development Programme (FDP) on Recent Trends in Management, starting at 10:00 am. This event marked a significant academic collaboration aimed at enhancing pedagogical and research skills of faculty members. The programme commenced with an inauguration ceremony, where Prof. V A Dubey Dean of the School of Business, delivered a compelling welcome address, underscoring the necessity of continuous professional development in adapting to the evolving landscape of business education. Dr. Rajesh Kothari, Director of ISBR Business School, followed with a keynote session that provided a comprehensive overview of the