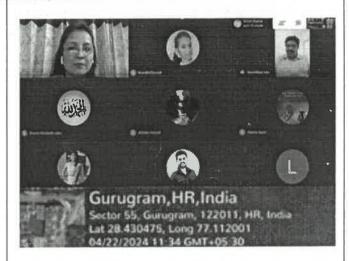

SECTOR-55, GURGAO

Page 1 of 6

| Gurgaon                                                                                                                                     |                                                                                                                          |
|---------------------------------------------------------------------------------------------------------------------------------------------|--------------------------------------------------------------------------------------------------------------------------|
| department level as proof for any further requirement)                                                                                      |                                                                                                                          |
| No. of Faculty* (only no. to be written, list in excel or word should be maintain at department level as proof for any further requirement) | 3                                                                                                                        |
| No. of External Participants (students+faculty) [write NA if not applicable]                                                                | NA                                                                                                                       |
| (Geotag) Photograph-1*                                                                                                                      | Gurugram, Haryana, India Ansal University Haryana 122103 November 2019 2.30PM  Students of KMUTT visiting sushant campus |
| (Geotag)<br>Photograph-2*                                                                                                                   | Gurugram, Haryana, India Ansai University Haryana 122103 November 2019 4:23 PM                                           |

She

Students of KMUTT visiting exhibition works