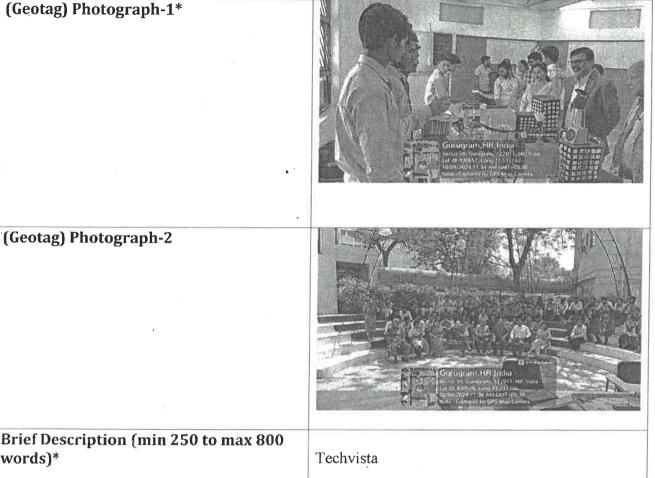

|
| 107 - 1 - 1 - 1         |                                                                                                                 |
|                         | N/V                                                                                                             |
|                         | Page 2 of 4                                                                                                     |
|                         | Now /                                                                                                           |
|                         |                                                                                                                 |

.

() **,** 

.









Brief Description (min 250 to max 800 words)\*

Date: [10 April 2024]

#### **Introduction:**

TechVista: Bridging Disciplines for a Sustainable Future held on 10<sup>th</sup> April 2024 was a vibrant gathering of students, educators and professionals from various academic backgrounds convened with the aim of fostering interdisciplinary collaboration and innovation. The event served as a platform to explore and discuss a diverse array of themes crucial for building a sustainable future.

#### **Opening Ceremony:**

The technical exhibition was inaugurated by our Honourable Vice Chancellor Sir Dr. Rajeev Ranjan and Pro Vice Chancellor Sir Dr. Sanjeev Sharma. Dignitaries shared their insights on the importance of interdisciplinary collaboration in addressing contemporary global challenges