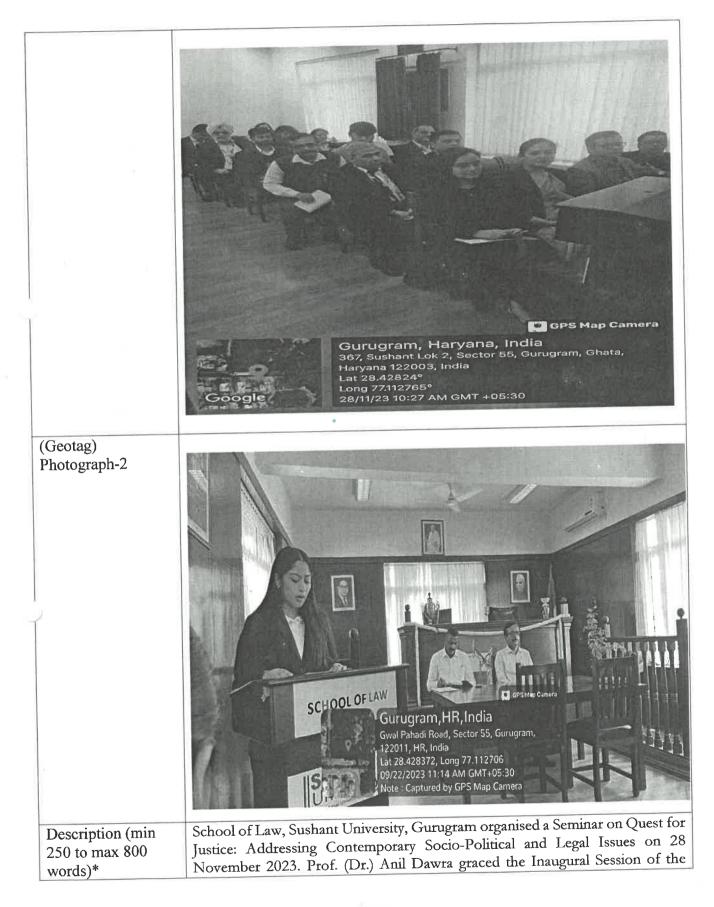

#### Event Report

| Title of Activity*                                                         | SEMINAR 8.0 ON "QUEST FOR JUSTICE: ADDRESSING<br>CONTEMPORARY SOCIO-POLITICAL AND LEGAL ISSUES"                                                                                                                                              |
|----------------------------------------------------------------------------|----------------------------------------------------------------------------------------------------------------------------------------------------------------------------------------------------------------------------------------------|
| Organized by<br>(School/Centre<br>Name)*                                   | Organized by (School/Centre Name): School of Law, Sushant University,<br>Gurugram                                                                                                                                                            |
| Program Theme*                                                             | Latest Trends                                                                                                                                                                                                                                |
| Date*                                                                      | 28 Nov 2023                                                                                                                                                                                                                                  |
| Time*                                                                      | 10:00 AM                                                                                                                                                                                                                                     |
|                                                                            | School of Law                                                                                                                                                                                                                                |
| Poster*                                                                    | SEMINAR 8.0<br>Quest for Justice<br>Addressing Contemporary<br>Socio-Political and Legal Issues<br>28 November 2023, 10.00 AM                                                                                                                |
|                                                                            | Faculty Coordinator:       Faculty Co-Coordinator         DR. ASTHA MEHTA       PROF. SHREYA SIHAG         Associate Professor,       Assistant Professor,         School of Law, Sushant University       School of Law, Sushant University |
|                                                                            | Venue: Moot Court Hall, School of Law, Sushant University                                                                                                                                                                                    |
| YouTube/Facebook<br>Link: (if live<br>steamed or video<br>posted on FB/YT) |                                                                                                                                                                                                                                              |
|                                                                            | J. J.                                                                                                                                                                                                                                        |

| Social media link      | https://www.instagram.com/sushant.university/p/CON- |
|------------------------|-----------------------------------------------------|
| (promoting in any      | 9fGBxxy/?hl=zh-cn&ref=159                           |
| one Facebook           |                                                     |
| /Instagram/ Twitter    |                                                     |
| is mandatory)          |                                                     |
| No. of Students*       | 95                                                  |
| (only no. to be        |                                                     |
| written, list in excel |                                                     |
| or word should be      |                                                     |
| maintain at            |                                                     |
| department level as    |                                                     |
| proof for any          |                                                     |
| further                |                                                     |
| requirement)           |                                                     |
| No. of Faculty*        | 2                                                   |
| (only no. to be        |                                                     |
| written, list in excel |                                                     |
| or word should be      |                                                     |
| maintain at            |                                                     |
| department level as    |                                                     |
| proof for any          |                                                     |
| further                |                                                     |
| requirement)           |                                                     |
| No. of External        |                                                     |
| Participants           | NA                                                  |
| (students+faculty)     |                                                     |
| [write NA if not       |                                                     |
| applicable]            |                                                     |
| (Geotag)               |                                                     |
| Photograph-1*          |                                                     |

J.J.

|                   | Seminar and motivated the students to take part in co-curricular and extra-                                                                                                                                                                                                                                                                     |
|-------------------|-------------------------------------------------------------------------------------------------------------------------------------------------------------------------------------------------------------------------------------------------------------------------------------------------------------------------------------------------|
|                   | curricular activities. This was followed by a welcome address from Dr. Astha                                                                                                                                                                                                                                                                    |
|                   | Mehta, Associate Professor, School of Law.                                                                                                                                                                                                                                                                                                      |
|                   | The Inaugural Session was followed by the paper presentations by the students<br>of School of Law from 11.00 am onwards. There were over 150 papers presented<br>in the parallel sessions chaired by the faculty members at the School of Law. The<br>session ended with a vote of thanks by Ms. Shreya, Assistant Professor, School<br>of Law. |
| Attendance Sheet* | attached                                                                                                                                                                                                                                                                                                                                        |
| Report Submitted  | Dr. Astha Mehta and Dr. Sulakshana Banerjee Mukherjee                                                                                                                                                                                                                                                                                           |
| by (write faculty |                                                                                                                                                                                                                                                                                                                                                 |
| coordinator name) |                                                                                                                                                                                                                                                                                                                                                 |