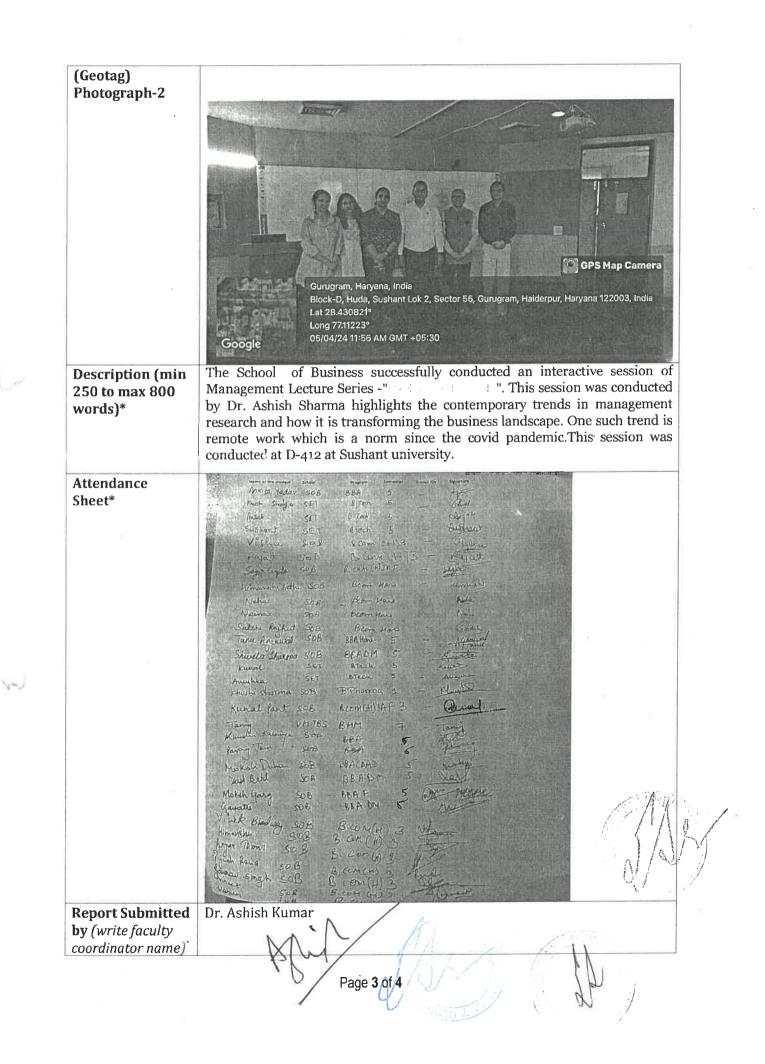

J.J.

|                   | Seminar and motivated the students to take part in co-curricular and extra-                                                                                                                                                                                                                                                                     |
|-------------------|-------------------------------------------------------------------------------------------------------------------------------------------------------------------------------------------------------------------------------------------------------------------------------------------------------------------------------------------------|
|                   | curricular activities. This was followed by a welcome address from Dr. Astha                                                                                                                                                                                                                                                                    |
|                   | Mehta, Associate Professor, School of Law.                                                                                                                                                                                                                                                                                                      |
|                   | The Inaugural Session was followed by the paper presentations by the students<br>of School of Law from 11.00 am onwards. There were over 150 papers presented<br>in the parallel sessions chaired by the faculty members at the School of Law. The<br>session ended with a vote of thanks by Ms. Shreya, Assistant Professor, School<br>of Law. |
| Attendance Sheet* | attached                                                                                                                                                                                                                                                                                                                                        |
| Report Submitted  | Dr. Astha Mehta and Dr. Sulakshana Banerjee Mukherjee                                                                                                                                                                                                                                                                                           |
| by (write faculty |                                                                                                                                                                                                                                                                                                                                                 |
| coordinator name) |                                                                                                                                                                                                                                                                                                                                                 |