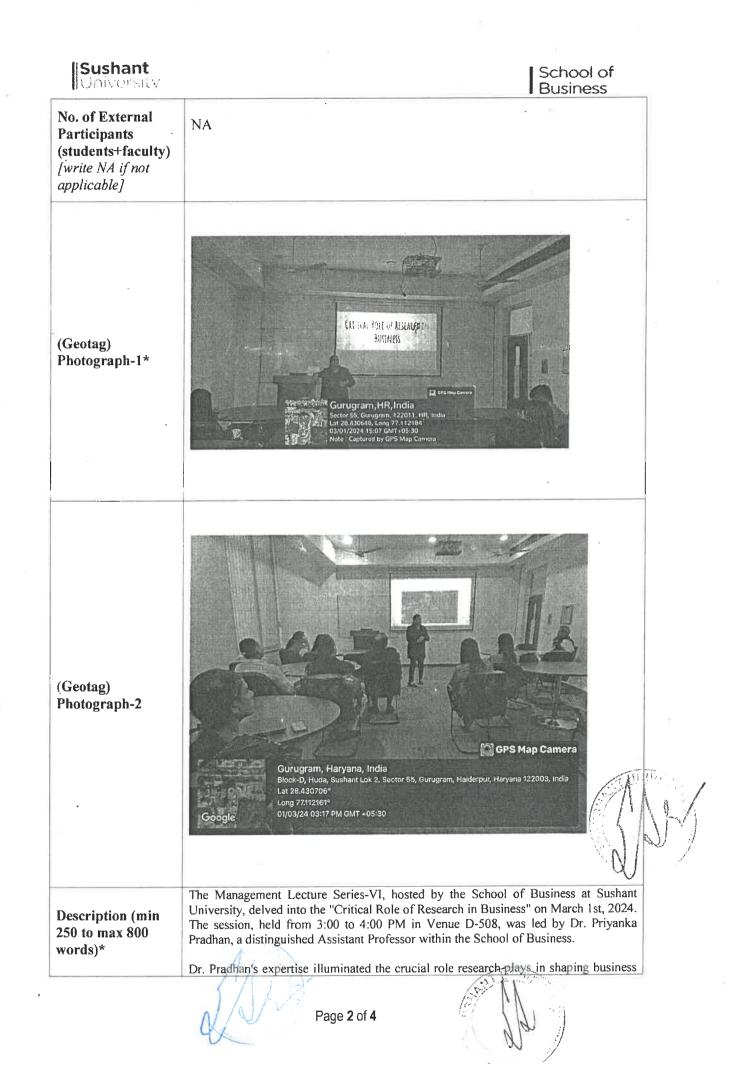

**Event Report** 

| Social media link               | NA                                                           |
|---------------------------------|--------------------------------------------------------------|
| (promoting in any               |                                                              |
| one Facebook                    |                                                              |
| /Instagram/                     |                                                              |
| Twitter is                      |                                                              |
| mańdatory)                      |                                                              |
| munuutoryj                      |                                                              |
| No. of Students*                | 25                                                           |
| (only no. to be                 |                                                              |
| written, list in excel          |                                                              |
| or word should be               |                                                              |
| maintain at                     |                                                              |
| department level                |                                                              |
| as proof for any further        |                                                              |
| requirement)                    |                                                              |
| No. of Faculty*                 | 02                                                           |
| (only no. to be                 |                                                              |
| written , list in               |                                                              |
| excel or word                   |                                                              |
| should be maintain              |                                                              |
| at department level             |                                                              |
| as proof for any                |                                                              |
| further                         |                                                              |
| requirement)<br>No. of External |                                                              |
| Participants                    |                                                              |
| (students+faculty               |                                                              |
| ) [write NA if not              | · · · · ·                                                    |
| applicable]                     |                                                              |
| (Geotag)                        |                                                              |
| Photograph-1*                   | CYBER CRIME POLICE STATION, GURUGRAM 🥧                       |
|                                 | Real Inc.                                                    |
|                                 |                                                              |
|                                 |                                                              |
|                                 |                                                              |
|                                 |                                                              |
|                                 | GPS Map Camera                                               |
|                                 | Gurugram, Haryana, India                                     |
|                                 | Plot no 4 harizon colony Near ikon building, Harizan Colony, |
|                                 | Sector 43, Gurugram, Haryana 122022, India<br>Lat 28.451284° |
|                                 | Long 77.09565°                                               |
|                                 | Google 09/08/23 12:15 PM GMT +05:30                          |
|                                 |                                                              |
| (Geotag)                        |                                                              |
| Photograph-2                    | STA STA                                                      |
|                                 |                                                              |
|                                 | 13 1/2 J                                                     |
|                                 | the way                                                      |
|                                 | Page 2 of 4                                                  |