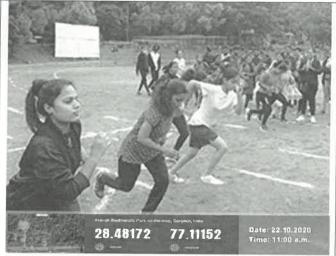

Photograph-1\*

Fig 2: Faculty Race

Photograph-2

Fig 3 – Faculty Sports

Description (min 250 to max 800 words)\*

Summary of the Sports Event at Sushant University – October 22, 2020

On October 22, 2020, the Sports Committee of Sushant University organized an exciting sports event for both staff and students. This event, aimed at fostering a sense of camaraderie and promoting fitness, featured four main sports: badminton, volleyball, cricket, and races. Held on the university's sprawling sports grounds, the day was filled with enthusiasm, teamwork, and competitive spirit.

Race Events: The race events added an element of speed and endurance to the day's activities. Races were organized in various categories, including 100 meters, 400 meters, and relay races, Both staff and students participated in these events, making

the races more inclusive and fun. The relay races, in particular, were a crowd favorite, with teams of four racing around the track in a show of teamwork and endurance.

Closing Ceremony: The day concluded with a grand closing ceremony. Winners of the various sports were awarded medals, trophies, and certificates by the Vice-Chancellor and faculty members. The event ended on a celebratory note, with participants and audience members alike sharing in the joy of the day. The Sports Committee thanked everyone for their enthusiastic participation and expressed hope for more such events in the future.