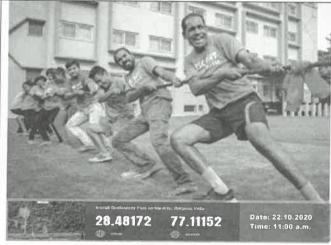

Photograph-1\*

Fig 2: Faculty Race

Photograph-2

Fig 3 – Faculty Sports

Description (min 250 to max 800 words)\*

Summary of the Sports Event at Sushant University – October 22, 2020

On October 22, 2020, the Sports Committee of Sushant University organized an exciting sports event for both staff and students. This event, aimed at fostering a sense of camaraderie and promoting fitness, featured four main sports: badminton, volleyball, cricket, and races. Held on the university's sprawling sports grounds, the day was filled with enthusiasm, teamwork, and competitive spirit.

Volleyball Competition: Simultaneously, the volleyball tournament took place outdoors. Teams were mixed, with both staff and students playing together, promoting teamwork and collaboration. The competition was friendly yet spirited, with teams striving hard to win each point. The audience, consisting of fellow students and faculty members, cheered enthusiastically for their favorite teams. The final match was a thrilling contest, with both teams displaying excellent coordination and strategy. The game went down to the wire, with the winning team emerging victorious by a narrow margin.