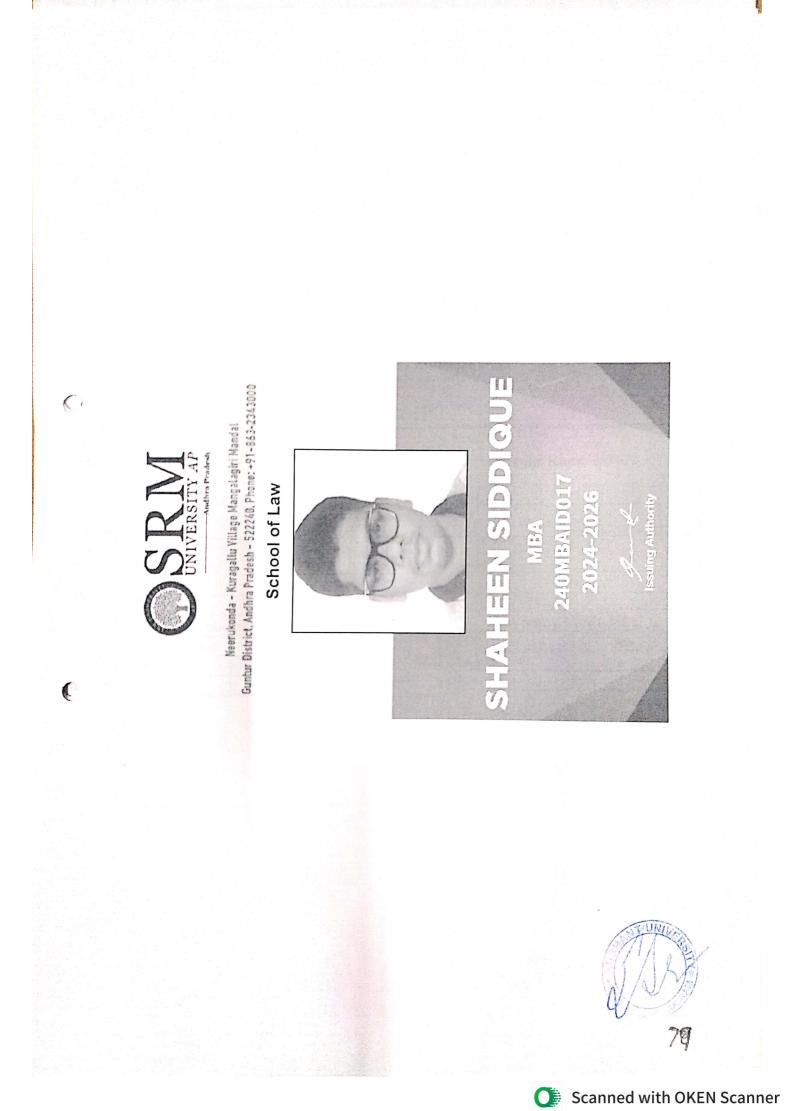

### RECEIPT

| Receipt Date: 16/05/2024<br>Name : Simran Kaur<br>Program : M.Sc. MRIT. 1st Year | Receipt No : 74715  |
|----------------------------------------------------------------------------------|---------------------|
| Total Course Fees :                                                              | 90,000              |
| Total Received Fees :                                                            | 40,000              |
| Balance :                                                                        | 50,000              |
| Mode of payment : Cash                                                           | Amount - Rs, 40,000 |

1.5

1

POWERING EDUCATION, EMPOWERING MINDS.

(84)