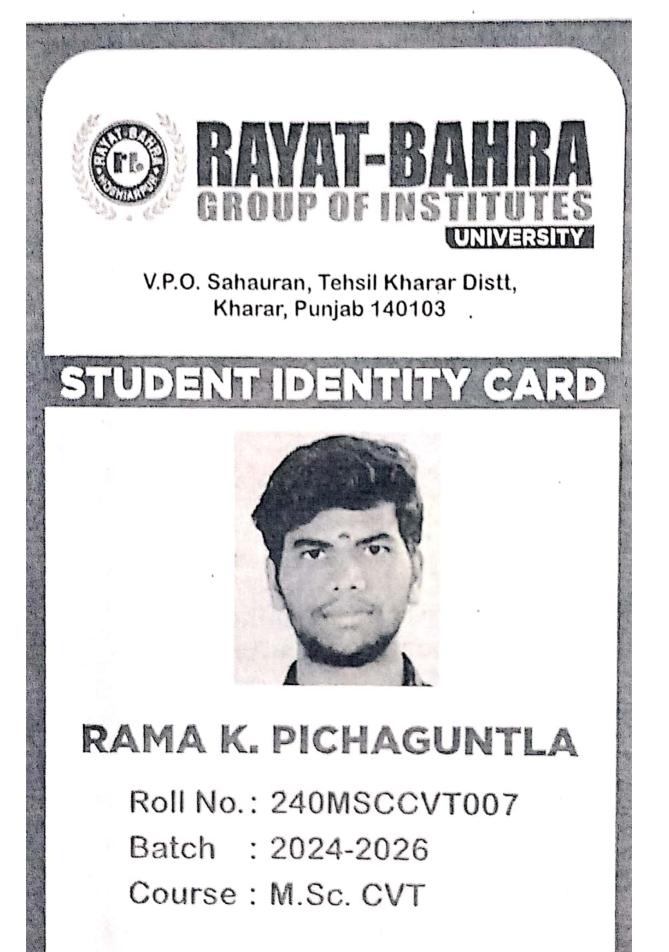

### FEE RECIPT

| ount:_  | eceived From: | Rs. 40 | SAMIKSHA BANSAL            |                 |
|---------|---------------|--------|----------------------------|-----------------|
| rpose o | of Payment:   | Maste  | rs of Architecture 1st yea | r Fee           |
|         | Account       |        |                            | Payment Made BY |
| Total A | mount Due     | 85000  | Cash                       | Yes             |
| Amour   | nt Paid       | 40000  | Chequ                      | 2               |
|         | e Due         | 45000  | Others                     |                 |