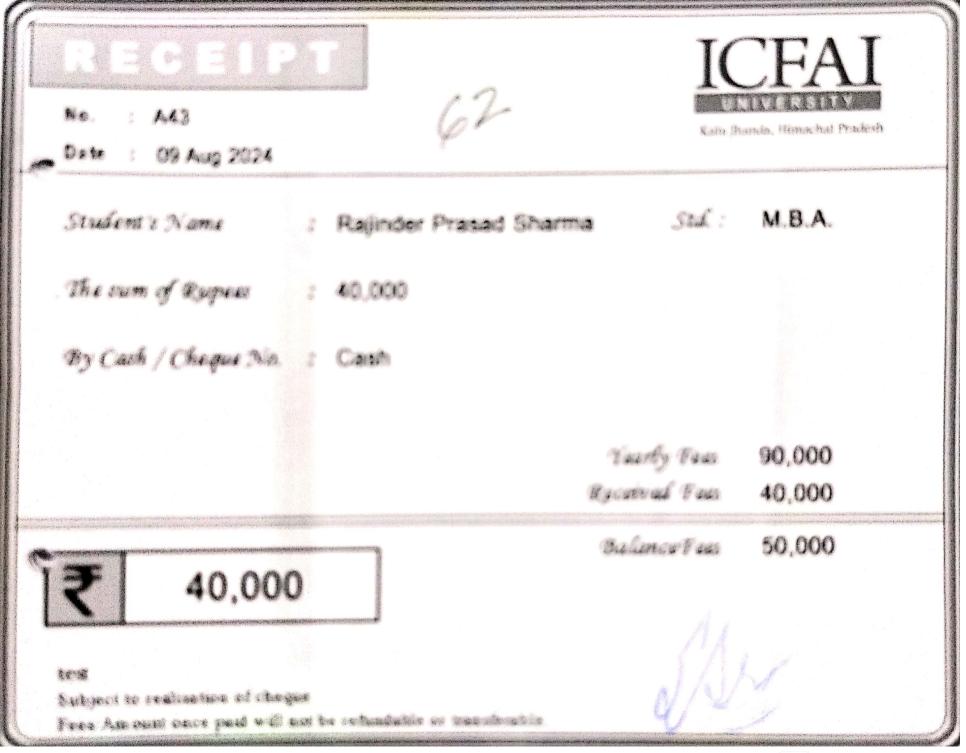

41

| 67 | RIYA SANGELIA      | GLA UNIVERSITY        | M. PHARMA         |
|----|--------------------|-----------------------|-------------------|
| 68 | ROHIT SINGH        | IILM                  | IILM              |
| 69 | ROHIT SWAMI        | GURU KASHI UNIVERSITY | PHD               |
| 70 | SACHIN             | RAMA UNIVERSITY       | M.SC.             |
| 71 | SAMIKSHA BANSAL    | RAMA UNIVERSITY       | M.ARCH            |
| 72 | SANA AHMED         | MDU                   | M.SC Psychology   |
| 73 | SANJAY SINGH       | INVERTIS UNIVERSITY   | мнм               |
| 74 | SAUMYE KHANNA      | ICFAI UNIVERSITY      | PHD               |
| 75 | SAURABH RAJPOOT    | GURU KASHI UNIVERSITY | м.сом             |
| 76 | Saurav Baniya      | RIMT UNIVERSITY       | мортом            |
| 77 | SAURAV KUMAR       | KR MANGALAM           | МВА               |
| 78 | SHAHEEN SIDDIQUE   | SGRR UNIVERSITY       | MBA               |
| 79 | SHAHEEN SIDDIQUE   | SRM                   | MBA               |
| 80 | SHUBHANGI BHARDWAJ | RAMA UNIVERSITY       | PHD               |
| 81 | SIDDHARTH YADAV    | GEETA UNIVERSITY      | M.SC.             |
| 82 | SIDHARTH RAO       | GURU KASHI UNIVERSITY |                   |
|    |                    |                       | M. ARCH ARCHITECT |
| 83 | SIMRAN KAUR        | RIMT UNIVERSITY       | M.SC              |
| 84 | SONU YADAV         | GEETA UNIVERSITY      | LLM               |
| 85 | SUDARSHAN PAUDEL   | GNA UNIVERSITY        | М.ОРТОМ           |
| 86 | SUSHMITA KARKI     | LIPH UNIVERSITY       | М.ОРТОМ           |
| 37 | TANISH YADAV       | ICFAI UNIVERSITY      | PHD               |
| 38 | Tanuja sharma      | PRUDE UNIVERSITY      | M.Sc. MLT (HBB)   |
| 89 | TANUJA BHATTA      | LIPH UNIVERSITY       | M.OPTOM           |