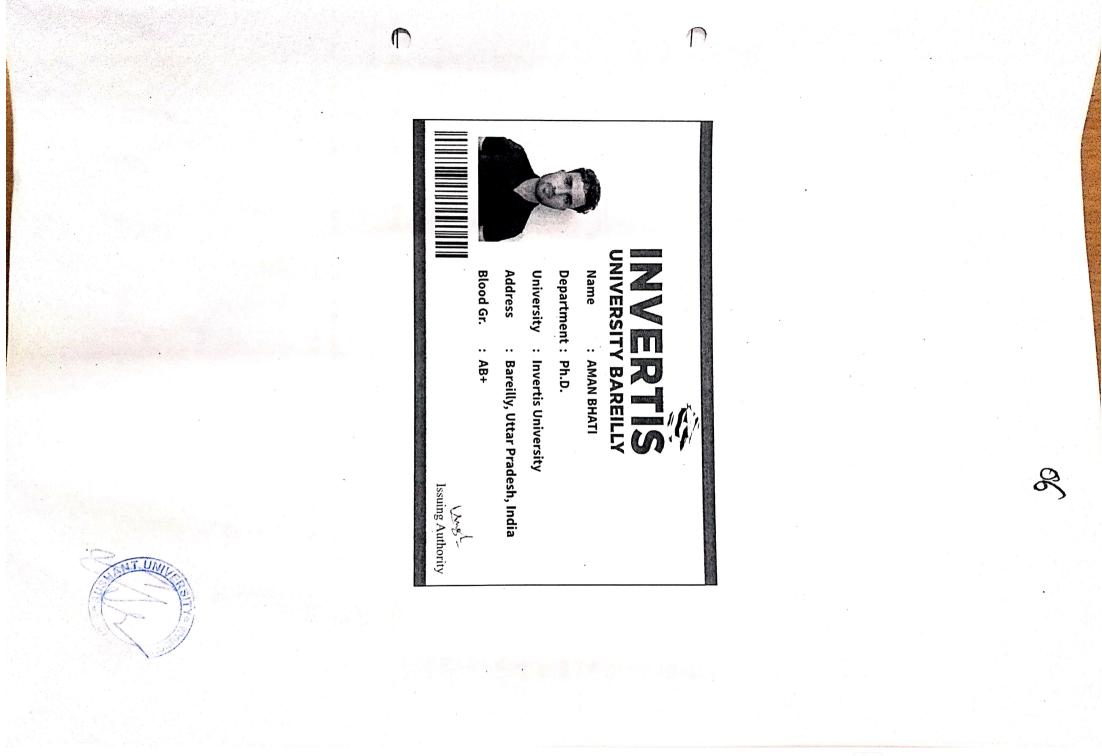

#### 5.2.2 Percentage of graduated students who have progressed to higher education year-wise during last Sushant University five years (2023-2024)

| S.No | Name of the outgoing students progressed to Higher Education | Organization joind for Higher<br>Educaiton | Details of the program<br>enrolled |
|------|--------------------------------------------------------------|--------------------------------------------|------------------------------------|
| 1    | Aarjun Rikhie                                                | CHANDIGARH UNIVERSITY                      | LLM                                |
| 2    | ABDELAZIZ ABDELRAHMAN BILAL                                  | MIT UNIVERSITY                             | МСА                                |
| 3    | ABDOULIE ALASDAIR BAH                                        | RAYAT BAHRA UNIVERSITY                     | мортом                             |
| 4    | Abhishek Ahuja                                               | MAHARAJA AGRASEN UNIVERSITY                | LLM                                |
| 5    | Akash Kumar                                                  | AMITY                                      | M PHARMA                           |
| 6    | AMAN BHATI                                                   | INVERTIS UNIVERSITY                        | PH.D                               |
| 7    | AMAN SINGH NEGI                                              | GURU KASHI UNIVERSITY                      | MCA                                |
| 8    | ΑΜΙΤ ΒΗΑΤΙ                                                   | OM STERLING GLOBAL                         | MBA                                |
| 9    |                                                              | PRUDE UNIVERSITY                           | МВА                                |
| 10   | Ashish                                                       | National Law University                    | LLM                                |
| 11   | BAIBHAW KUMAR                                                | GLA UNIVERSITY                             | M. PHARMA                          |
| 12   | BIKITA BHUSAL                                                | UTTARAKHAND OPEN UNIVERSITY                | М ОРТОМ                            |
| 13   | Bilha Susan Jiji                                             | MDU                                        | LLM                                |
| 14   | Chetan                                                       | SRM                                        | LLM                                |
| 15   | CHIRAG SETHI                                                 | AMITY                                      | MBA                                |
| 16   | DEVASHISH YADAV                                              | SHOOLINI UNIVERSITY                        | M PHARMACY                         |
| 17   | Dhaarna Sehgal                                               | National Law University                    | LLM                                |
| 18   | DHEERAJ KUMAR                                                | CT UNIVERSITY                              |                                    |
| 19   | DHRUV GULATI                                                 | SHOOLINI UNVERSITY                         | MSC                                |
| 20   | DIPESH AMBAWAT                                               |                                            | M.ARCH                             |
|      |                                                              | Chandigarh UNIVERSITY                      | LLM                                |