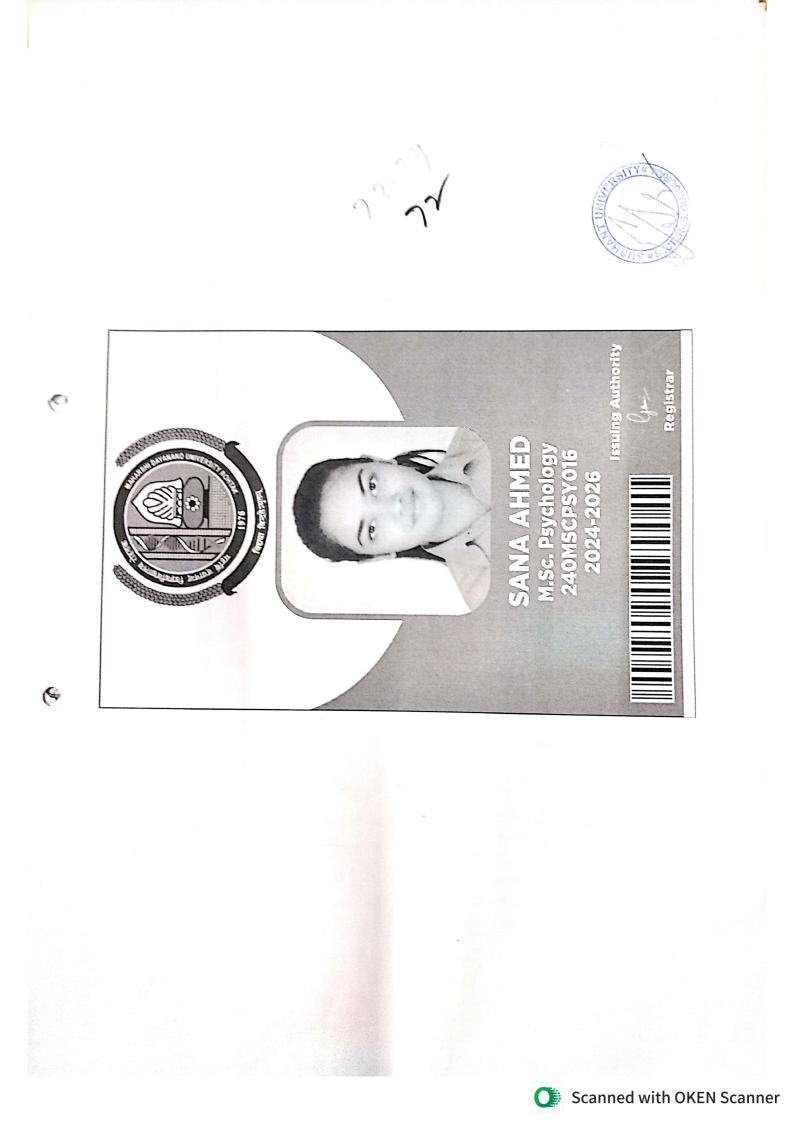

| Date: 20/06/20            | J24 FEE        | RECIPT<br>Receir | otNum: 27945       |
|---------------------------|----------------|------------------|--------------------|
| mount Received From       | n:Shaheen S    |                  |                    |
| mount:                    |                |                  |                    |
|                           |                |                  |                    |
| urpose of Payment:        | M.B.A.1st year | Fee              |                    |
|                           |                |                  |                    |
| Accou                     | int            | Payme            | ent Made BY        |
| Accou<br>Total Amount Due |                |                  |                    |
| Accou                     | int            | Payme            | ent Made BY<br>Yes |