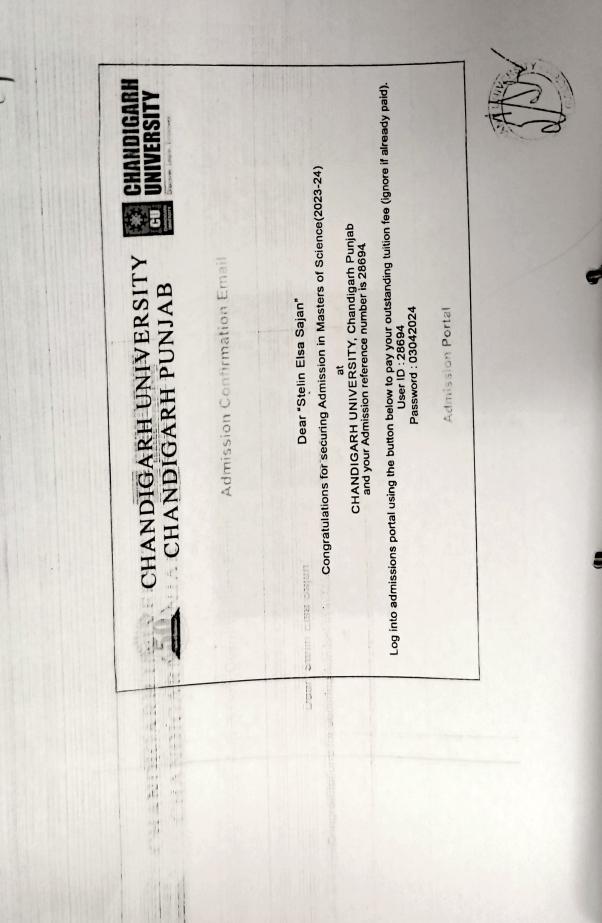

Log into admissions portal using the button below to pay your outstanding tuition fee (ignore if already paid). User ID : 28693

CHANDIGARH UNIVERSITY, Chandigarh Punjab and your Admission reference number is 28693 a Congratulations for securing Admission in Masters of Science(2022-23)

Dear "Anjali Mishra"

-|---

which mishes

Admission Confirmation Email

20.

CHANDIGARH UNIVERSITY CHANDIGARH PUNJAB

14 15 1

|   |                                                                                                                  | Date : 14/05/2022           | (Aba<br>d only )                                                                             |                         | MENT Signature                 |                                            |  |
|---|------------------------------------------------------------------------------------------------------------------|-----------------------------|----------------------------------------------------------------------------------------------|-------------------------|--------------------------------|--------------------------------------------|--|
| 9 | K.R. MANGALAM UNIVERSITY<br>Recognised under Section 2(1) of the UGC Act 1956<br>Sohna Road, Gurugram, Delhi-NCR | S.N. 156 Anushka Ojha       | Course (Psychology)<br>Course (Psychology)<br>Admission Fee : 20,000 (Twenty Thousand only ) | Fee for the month of Ks | Rs. 50,000 RECEIPT FOR PAYMENT | Note: Late fee will be charged Rupees 50/- |  |
|   |                                                                                                                  | S.N. 156 Date: 14/05/2022 S | Name : Anushka Ojha<br>Course Masters of Science (Psychology)<br>Admission Fee : 20,000      | orth of Rs. 65,000      | Eo ooo                         |                                            |  |