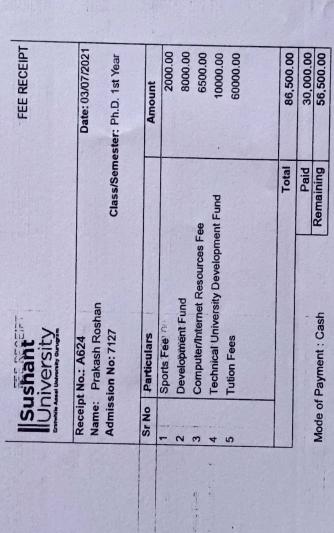

### FEE RECEIPT

Date: 13/05/2021 Class/Semester: Ph.D 1st Semester Reg. No: 5864 Roll No: 106 Cast Category: General Name: Mahek Garg Admission No: 8743 Receipt No.: G67

Particulars

Technical University Development Fund

Tution Fees

Computer/Internet Resources Fee

Development Fund

Sports Fee

Sr. No.

Amount

Amount

Amount

7150.00

2750.00

3000.00

29900.00

Thanks for depositing Fee.

43200.00

Total