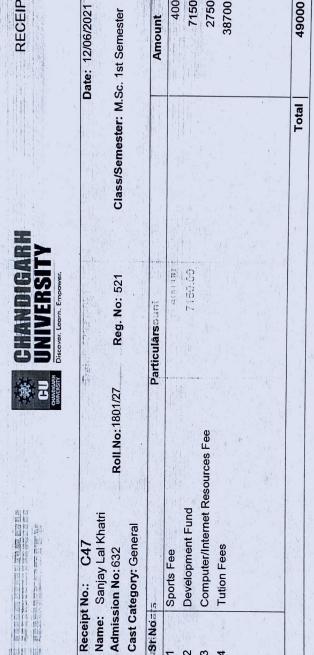

Thanks for depositing Fee.

RECEIPT

St:No= =

Sport shode

7150.00

38700.00

400.00

Amount

Mode of Payment: Cash

49000.00