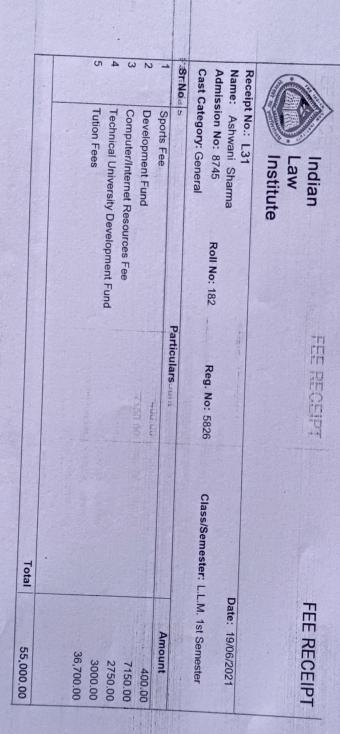

www.ncuindia.edu

Sushant University

FEE RECEIPT

Receipt No.: A872
Name: Akash Thakran
Admission No: 5523
Class/

Class/Semester: L.L.M. 1st Year

Date: 23/05/2021

| Sr No | Sr No Particulars                     | Amount    |
|-------|---------------------------------------|-----------|
| 1     | Sports Fee on                         | 2000.00   |
| 2     | Development Fund                      | 8000.00   |
| 3     | Computer/Internet Resources Fee       | 6500.00   |
| 4     | Technical University Development Fund | 10000.00  |
| 5     | Tution Fees                           | 00.00009  |
|       |                                       |           |
|       | Total                                 | 86,500.00 |

Mode of Payment: Cash

40,000.00

Paid Remaining

3