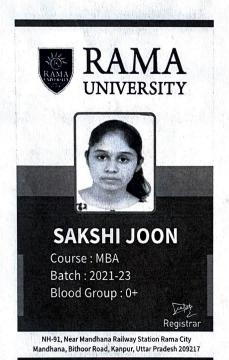

### K.R. MANGALAM UNIVERSITY

Fee Receipt

Recognised under Section 2(f) of the UGC Act 1956 Sohna Road, Gurugram, Delhi-NCR

Name: Megha Yadava Cast Category: General Receipt No.: A632 Admission No: 1634

Roll No: 163

Reg. No: 6482

Particularsount

Class/Semester: M.Arch. 1st Semester

Date: 22/05/2021

400.00 7150.00 2750.00 3000.00 72150.00

Amount

Technical University Development Fund Computer/Internet Resources Fee

Tution Fees

Development Fund

3 4

Sports Fee

Sr No

Thanks for depositing Fee.

85,450

Total

Chandigarh University, NH-05, Ludhiana, Highway, Chandigarh State, Punjab 140413