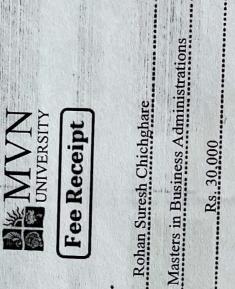

# Fee Receipt

Rec. No.: 4525

1000

Student Name: Shrey Aggarwal

Course:

Masters in Business-Administrations Masters in B

Fee received Rs. 25,000

Due Amount

# Fee Receipt

Rec. No. : 4525

Shrey Aggarwal Street Street Shrey Aggard Student Name:

meconfriensions Masters in Business Administrations

Fee received Rs. 25,000

**Due Amount**: Rs. 20,200

Authorized Sig.

**Date**: 27 May 2021