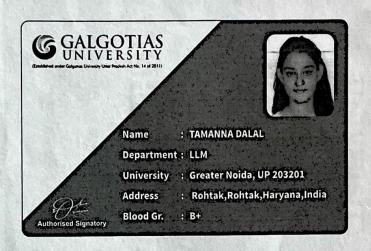

: Masters of Business Administration

**Duration of the Programme** 

2 Years(s)

Branch

Faculty of Business

Signature

7150.00 2750.00 3000.00 400.00 43200.00 29900.00 FEE RECEIPT Date: 13/05/2021 Amount Class/Semester: Ph.D 1st Semester Total Reg. No: 5864 Particularsount Technical University Development Fund **Roll No: 106** Computer/Internet Resources Fee Indian Law Institute Development Fund Cast Category: General Admission No: 8743 Name: Rishav Dixit Tution Fees Sports Fee Receipt No.: L72 STENOS