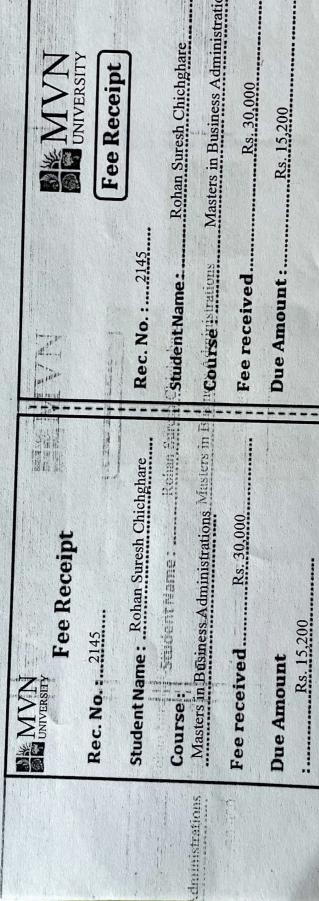

# Fee Receipt

Rec. No.: 4525

1000

Student Name: Shrey Aggarwal

Course:

Masters in Business-Administrations Masters in B

Fee received Rs. 25,000

Due Amount

# Fee Receipt

Rec. No. : 4525

Shrey Aggarwal Street Street Shrey Aggard Student Name:

meconfriensions Masters in Business Administrations

Fee received Rs. 25,000

**Due Amount**: Rs. 20,200

Authorized Sig.

**Date**: 27 May 2021