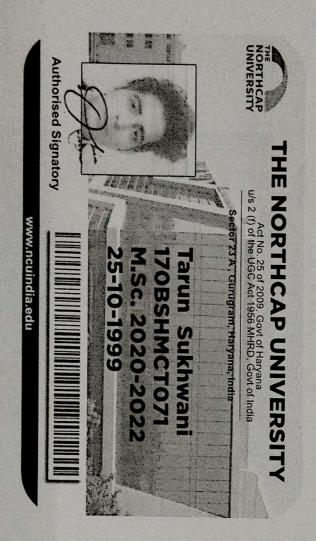

| : BMU/2618      | : Shaurya Chauhan |               | Particulars    | 1 Tuition Fees | 2 Hostel Fees Ac | Total Amount |                                  |

Paid by: Online Rs. 1,05,000.00 Signature

(Accounted by : Not Required)













H



1

## Fee Receipt

| <b>Rec. No.</b> :  | •                   |                 |
|--------------------|---------------------|-----------------|
| Student Name :     | Srishti Sachdeva    |                 |
| Course :           | Ph.D. 1st Year fees |                 |
| Fee received       | <u>Rs. 40,000</u>   |                 |
| Due Amount :       | <u>Rs. 40,200</u>   |                 |
| Date : 21 May 2019 |                     | Authorized Sig. |

























Contraction of the

- D)