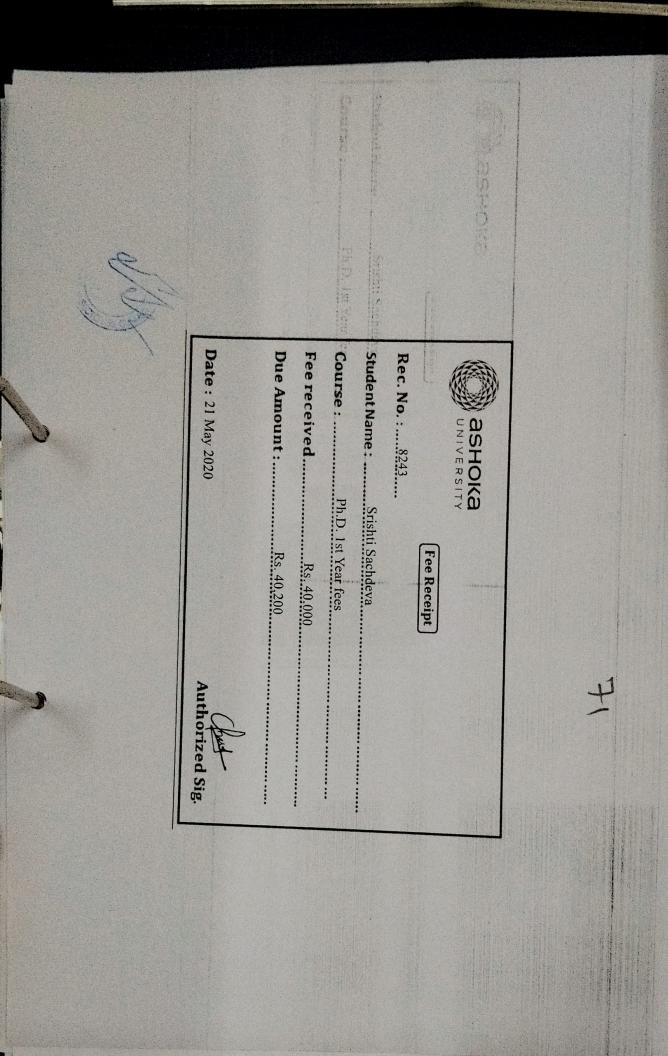

| : BMU/2618      | : Shaurya Chauhan |               | Particulars    | 1 Tuition Fees | 2 Hostel Fees Ac | Total Amount |                                  |

Paid by: Online Rs. 1,05,000.00 Signature

(Accounted by : Not Required)













H



1

## Fee Receipt

| <b>Rec. No.</b> :  | •                   |                 |
|--------------------|---------------------|-----------------|
| Student Name :     | Srishti Sachdeva    |                 |
| Course :           | Ph.D. 1st Year fees |                 |
| Fee received       | <u>Rs. 40,000</u>   |                 |
| Due Amount :       | <u>Rs. 40,200</u>   |                 |
| Date : 21 May 2019 |                     | Authorized Sig. |

























Contraction of the

- D)