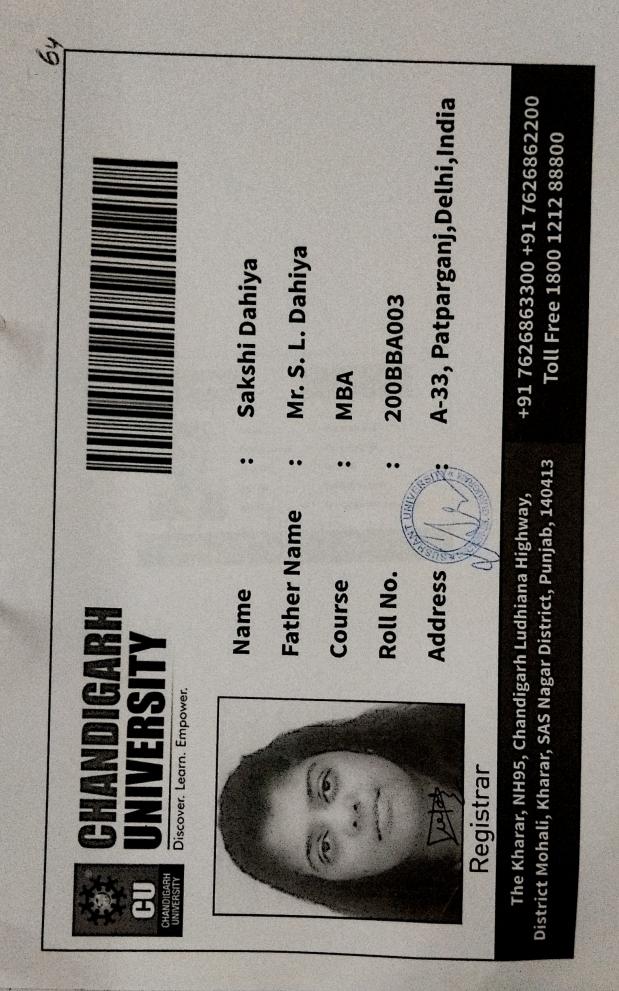

| t No.:: A652<br>Raghav Saraf<br>Raghav Saraf<br>sion No: 1823<br>ategory: General<br>Sports Fee<br>Development Fund<br>Computer/Internet Resources Fee<br>Technical University Development Fund<br>Tution Fees |

雪

C











#### **RASHMI MAHAJAN**

Course : Ph.D. Student Roll No. : 200PHD018 Father : Rajkumar Gora

Address : C 1850, Haryana, Gurugram, Gurugram, Haryana, India, 122002

> AH Issuing Authority









## 200MBA063





Sector - 55, Gurgaon - 122003 Tel: 0124 - 4750400 / 501

University

Registrar Mhama

STUDENT

# .

# MBA 2020-22

Sign of Student







Registrar Mhaema

MBA 2020-22

Sign of Student



Sagar Verma

200MBA087









| and the second second |                    | 11.5                                                 |    | The second s |
|-----------------------|--------------------|------------------------------------------------------|----|----------------------------------------------------------------------------------------------------------------|
|                       | CHANDIO<br>UNIVERS | GARH                                                 |    |                                                                                                                |
|                       |                    | Name<br>Father Name<br>Course<br>Roll No.            | :: | Sandeep Singh<br>Mr. S.S. Singh<br>M. COM.<br>200MCOMID027                                                     |
| F