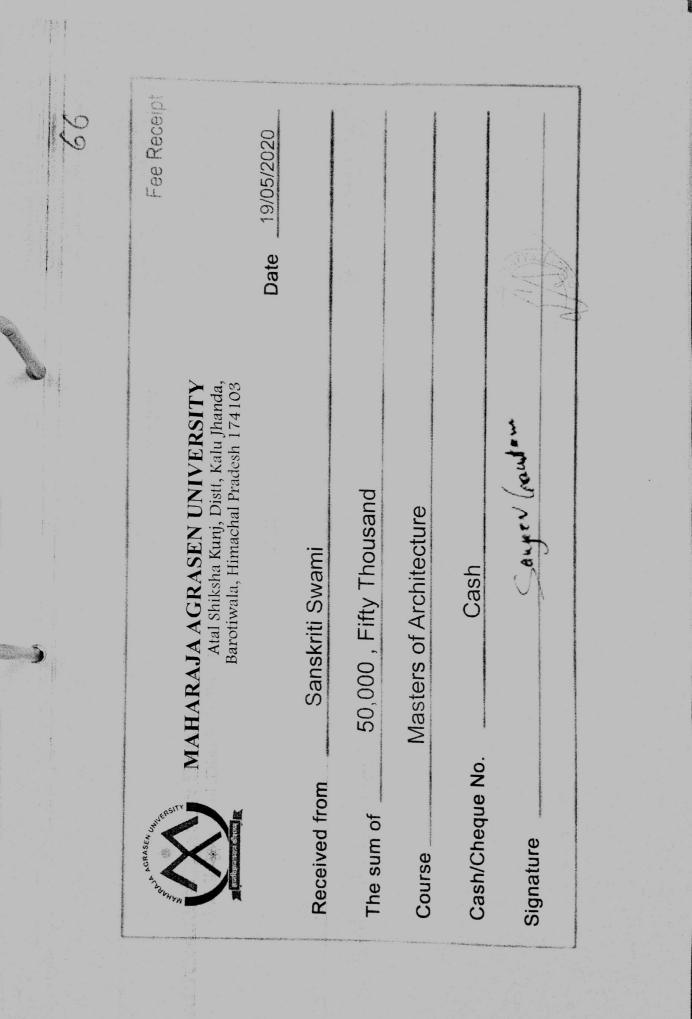

----------------------------------|-------------------------------------------|---|------------------------------------------------------------|
|                                                                                                          | Name<br>Father Name<br>Course<br>Roll No. | : | Sandeep Singh<br>Mr. S.S. Singh<br>M. COM.<br>200MCOMID027 |
| Registrar                                                                                                | Address                                   | : | Gurugram Hariyana,India                                    |
| The Kharar, NH9S, Chandig<br>District Mohali, Kharar, SAS Na                                             |                                           |   | +91 7626863300 +91 7626862200<br>Toll Free 1800 1212 88800 |









School Of Engineering and Technology 67th KM Stone, NH - 8, Dist, Gurugram Haryana - 122413

## Fee Receipt(Student Copy - Original)

Shutarwa Citaulasa

| Receipl : BMU/ 2618 Receipt<br>No<br>Student : Shauya Chauhan Bude<br>UD<br>Class :: M.Arch. Student<br>Class :: M.Arch. Father<br>Name<br>Student<br>Class : M.Arch. Total Amount<br>2 Hostel Fees Ac Total Amount | pt : 23/06/2020 |                   | : VINOD KUMAR | Total (in Rs.) | 75 000 00      | 30.000.00        | 1,05,000.00  | S PARTING BOARD IN A PARTING AND |
|---------------------------------------------------------------------------------------------------------------------------------------------------------------------------------------------------------------------|-----------------|-------------------|------------