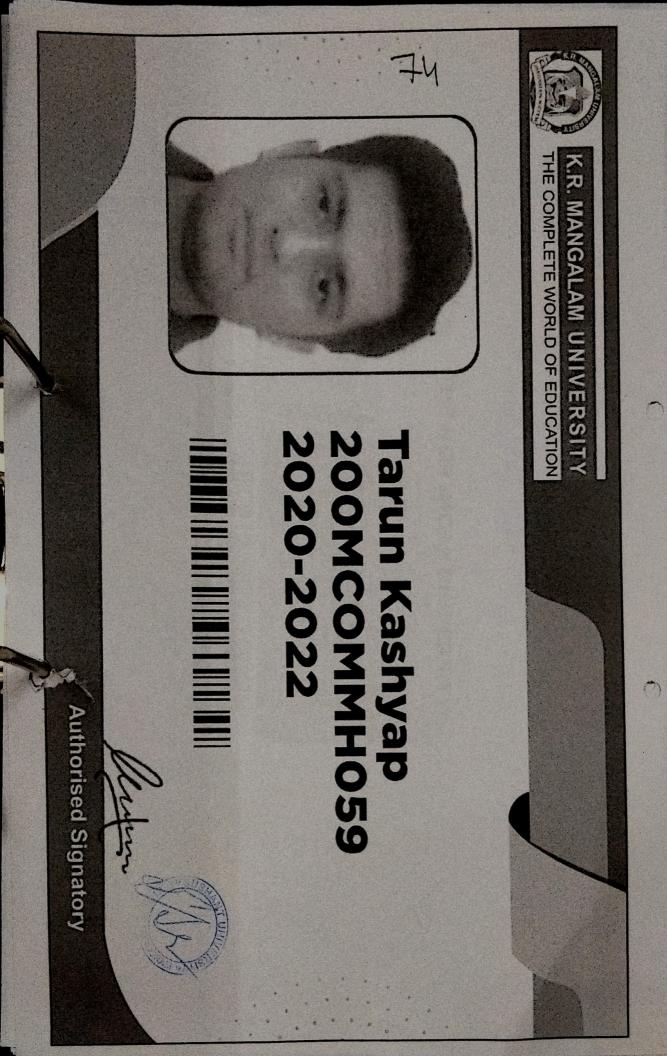

| : BMU/2618      | : Shaurya Chauhan |               | Particulars    | 1 Tuition Fees | 2 Hostel Fees Ac | Total Amount |                                  |

Paid by: Online Rs. 1,05,000.00 Signature

(Accounted by : Not Required)













H



1

## Fee Receipt

| <b>Rec. No.</b> :  | •                   |                 |
|--------------------|---------------------|-----------------|
| Student Name :     | Srishti Sachdeva    |                 |
| Course :           | Ph.D. 1st Year fees |                 |
| Fee received       | <u>Rs. 40,000</u>   |                 |
| Due Amount :       | <u>Rs. 40,200</u>   |                 |
| Date : 21 May 2019 |                     | Authorized Sig. |

























Contraction of the

- D)