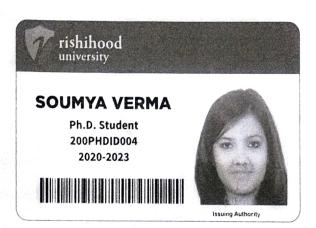

-----------------------------------------------------------------------------------------------------------------------------------------------------------------------------------------|-----------------|-------------------|---------------|----------------|----------------|------------------|--------------|----------------------------------|
|                                                                                                                                                                                                                     | : BMU/2618      | : Shaurya Chauhan |               | Particulars    | 1 Tuition Fees | 2 Hostel Fees Ac | Total Amount |                                  |

Paid by: Online Rs. 1,05,000.00 Signature

(Accounted by : Not Required)













H



1

## Fee Receipt

| <b>Rec. No.</b> :  | •                   |                 |
|--------------------|---------------------|-----------------|
| Student Name :     | Srishti Sachdeva    |                 |
| Course :           | Ph.D. 1st Year fees |                 |
| Fee received       | <u>Rs. 40,000</u>   |                 |
| Due Amount :       | <u>Rs. 40,200</u>   |                 |
| Date : 21 May 2019 |                     | Authorized Sig. |

























Contraction of the

- D)