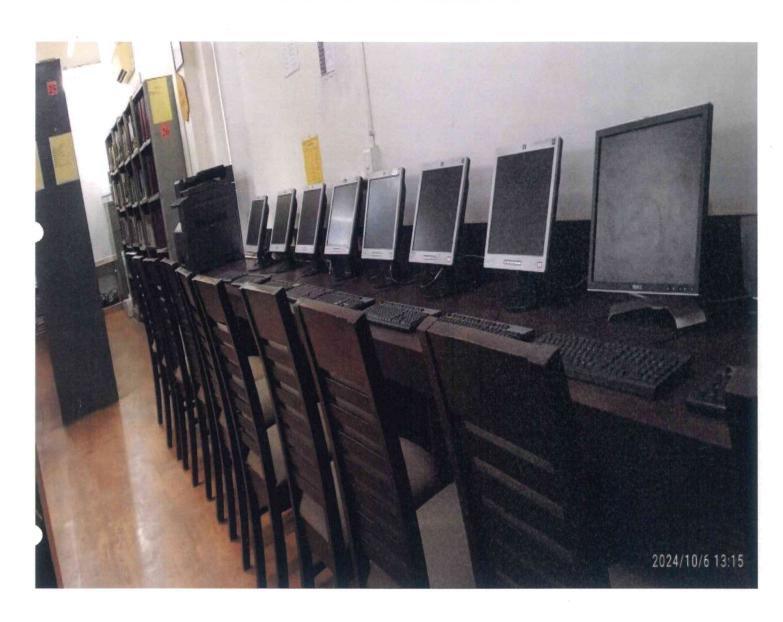

# LECTURE CAPTURING LAB

#### LECTURE CAPTURING LAB

Sushant university has a setup of Capturing Lectures in a Lab. Lecture capturing lab is equipped with such hardware which involves the use of dedicated recording equipment, such as cameras, microphones, memory cards etc. Apart from, a green screen is also installed to shape the background during recording. In addition, to keep adequate lighting during lecture capturing, a set of studio like LED Based Lights are also installed. These devices are installed in the lecture capturing lab which enables us to capture the audio, video, and other elements of the lecture as and when it is delivered.