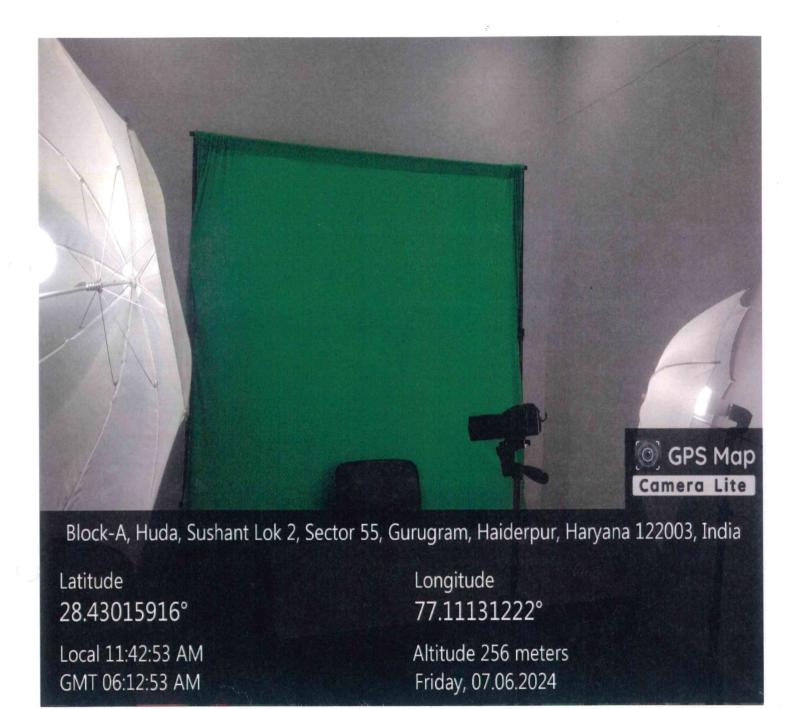

# AUDIO-VISUAL LAB

Sushant university has a Lab for Audio-Visual Facilities. This lab is a specialized workspace equipped with various technologies and tools used for creating audio and visual contents. It serves as a creative space where students & Faculty can produce, edit, and refine audiovisual content for educational purposes.