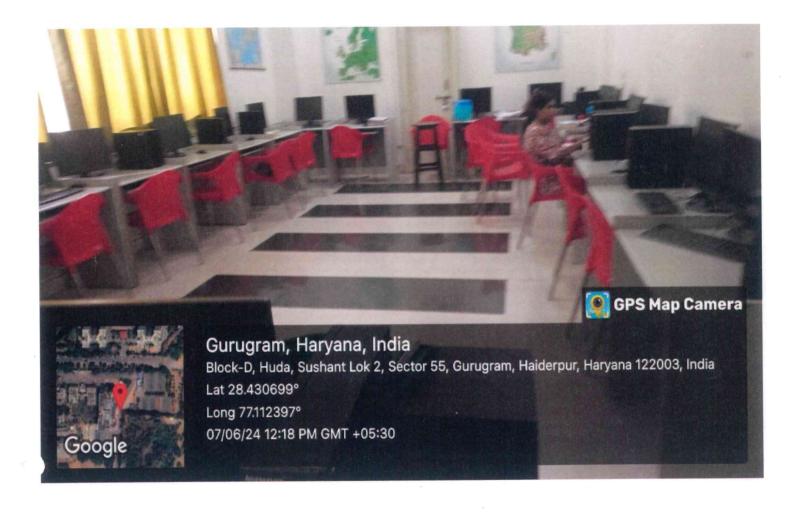

# LECTURE CAPTURING LAB

#### LECTURE CAPTURING LAB

Sushant university has a setup of Capturing Lectures in a Lab. Lecture capturing lab is equipped with such hardware which involves the use of dedicated recording equipment, such as cameras, microphones, memory cards etc. Apart from, a green screen is also installed to shape the background during recording. In addition, to keep adequate lighting during lecture capturing, a set of studio like LED Based Lights are also installed. These devices are installed in the lecture capturing lab which enables us to capture the audio, video, and other elements of the lecture as and when it is delivered.