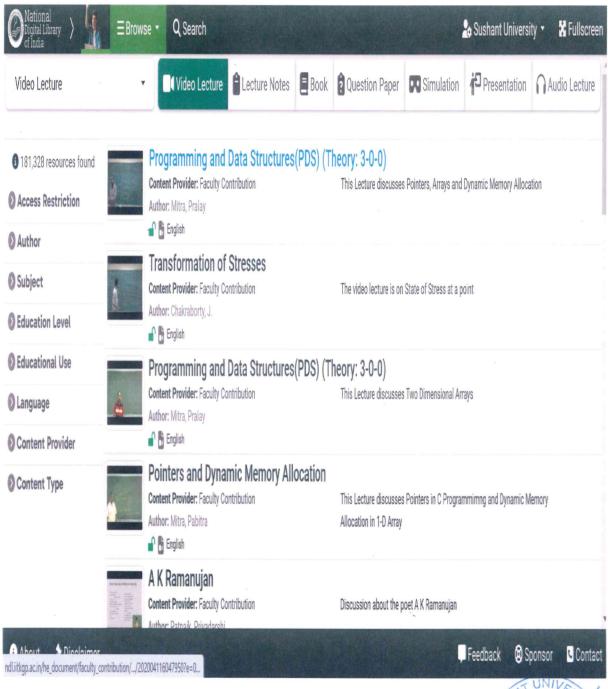

#### Access e-Journal's

#### Access E-Journals

| Sr.No. | Physiotherapy                                                       |
|--------|---------------------------------------------------------------------|
| 1,     | Annals of Physiotherapy Clinics                                     |
| 2.     | Archives of Physiotherapy                                           |
| 3,     | Archives of Physiotherapy and Rehabilitation                        |
| 4.     | Arthritis Research & Therapy                                        |
| 5.     | Baltic Journal of Health and Physical Activity                      |
| 6.     | Brazilian Journal of Physical Therapy                               |
| 7.     | Bulletin of Faculty of Physical Therapy                             |
| 8.     | Chiropractic & Manual Therapies                                     |
| 9,     | European Review of Aging and Physical Activity                      |
| 10.    | Hong Kong Physiotherapy Journal                                     |
| 11.    | Human Movement                                                      |
| 12.    | International Journal of Behavioral Nutrition and Physical Activity |
| 13.    | International Journal of Exercise Science                           |
| 14.    | International Journal of Neurologic Physical Therapy                |
| 15.    | International Journal of Physical Medicine & Rehabilitation         |
| 16.    | International Journal of Physiotherapy                              |
| 17.    | International Journal of Physiotherapy and Research                 |
| 18.    | International Journal of Sports Physical Therapy                    |