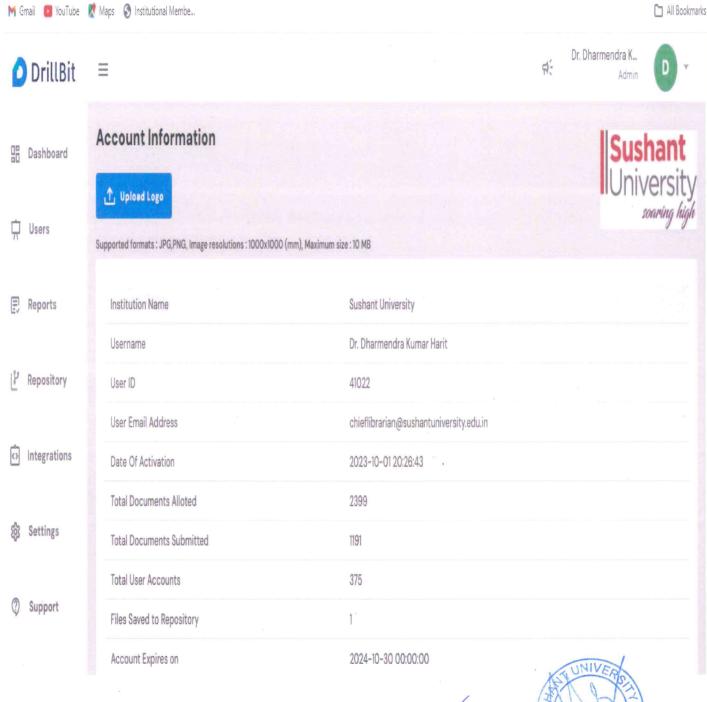

#### **Account Information**

aux,

#### **Account Information**

| <b>DrillBit</b> | =                         |                                         | <b>A</b> : | Dr. Dharmen | dra K<br>Admin | D | ٧ |
|-----------------|---------------------------|-----------------------------------------|------------|-------------|----------------|---|---|
|                 | Institution Name          | Sushant University                      |            |             |                |   |   |
| Dashboard       | Username                  | Dr. Dharmendra Kumar Harit              |            |             |                |   |   |
|                 | User ID                   | 41022                                   |            |             |                |   |   |
| ☐ Users         | User Email Address        | chieflibrarian@sushantuniversity.edu.in |            |             |                |   |   |
|                 | Date Of Activation        | 2023-10-01 20:26:43                     |            |             |                |   |   |
| Reports         | Total Documents Alloted   | 2399                                    |            |             |                |   |   |
|                 | Total Documents Submitted | 1191                                    |            |             |                |   |   |
| P Repository    | Total User Accounts       | 375                                     |            |             |                |   |   |
|                 | Files Saved to Repository | 1                                       |            |             |                |   |   |
| ntegrations     | Account Expires on        | 2024-10-30 00:00:00                     |            |             |                |   |   |
|                 | Account Type              | License                                 |            |             |                |   |   |
| Settings        | Product Name              | Drillbit Extreme                        |            |             |                |   |   |
|                 | Admin Account             | chieflibrarian@sushantuniversity.edu.in |            |             |                |   |   |
| ② Support       | Time Zone                 | Asia/Kolkata (UTC+05:30)                |            |             |                |   |   |
|                 |                           |                                         |            |             |                |   |   |