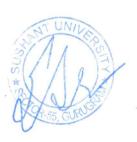

# LECTURE CAPTURING LAB

#### LECTURE CAPTURING LAB

Sushant university has a setup of Capturing Lectures in a Lab. Lecture capturing lab is equipped with such hardware which involves the use of dedicated recording equipment, such as cameras, microphones, memory cards etc. Apart from, a green screen is also installed to shape the background during recording. In addition, to keep adequate lighting during lecture capturing, a set of studio like LED Based Lights are also installed. These devices are installed in the lecture capturing lab which enables us to capture the audio, video, and other elements of the lecture as and when it is delivered.