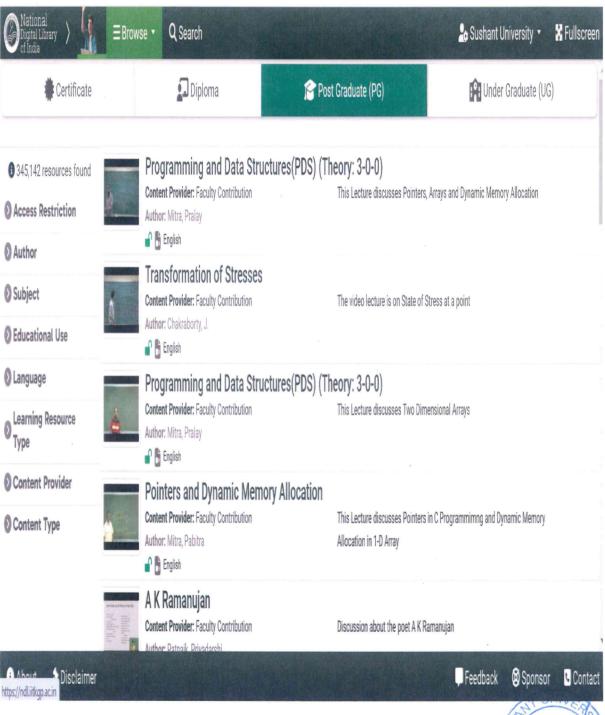

#### Access e-Journal's

#### Access E-Journals

| Sr.No. | Physiotherapy                                                       |
|--------|---------------------------------------------------------------------|
| 1,     | Annals of Physiotherapy Clinics                                     |
| 2.     | Archives of Physiotherapy                                           |
| 3,     | Archives of Physiotherapy and Rehabilitation                        |
| 4.     | Arthritis Research & Therapy                                        |
| 5.     | Baltic Journal of Health and Physical Activity                      |
| 6.     | Brazilian Journal of Physical Therapy                               |
| 7.     | Bulletin of Faculty of Physical Therapy                             |
| 8.     | Chiropractic & Manual Therapies                                     |
| 9,     | European Review of Aging and Physical Activity                      |
| 10.    | Hong Kong Physiotherapy Journal                                     |
| 11.    | Human Movement                                                      |
| 12.    | International Journal of Behavioral Nutrition and Physical Activity |
| 13.    | International Journal of Exercise Science                           |
| 14.    | International Journal of Neurologic Physical Therapy                |
| 15.    | International Journal of Physical Medicine & Rehabilitation         |
| 16.    | International Journal of Physiotherapy                              |
| 17.    | International Journal of Physiotherapy and Research                 |
| 18.    | International Journal of Sports Physical Therapy                    |