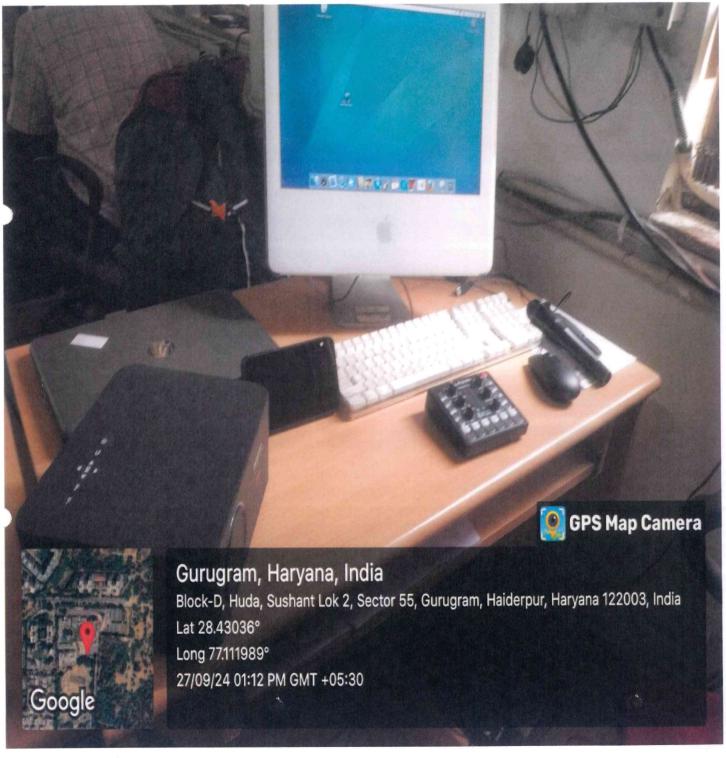

## MEDIA

# AUDIO-VISUAL LAB

Sushant university has a Lab for Audio-Visual Facilities. This lab is a specialized workspace equipped with various technologies and tools used for creating audio and visual contents. It serves as a creative space where students & Faculty can produce, edit, and refine audiovisual content for educational purposes.