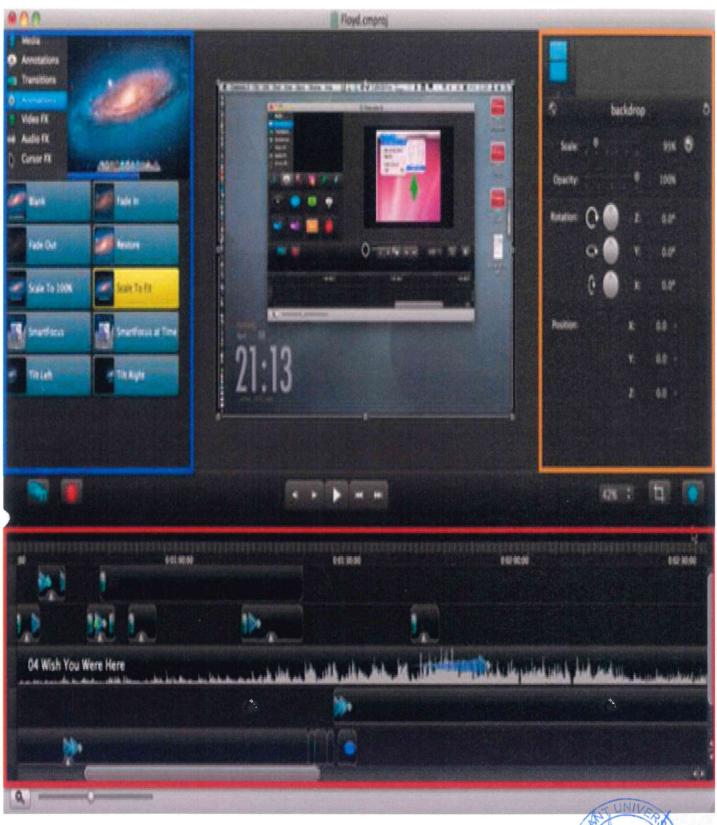

#### LECTURE CAPTURING LAB

Sushant university has a setup of Capturing Lectures in a Lab. Lecture capturing lab is equipped with such hardware which involves the use of dedicated recording equipment, such as cameras, microphones, memory cards etc. Apart from, a green screen is also installed to shape the background during recording. In addition, to keep adequate lighting during lecture capturing, a set of studio like LED Based Lights are also installed. These devices are installed in the lecture capturing lab which enables us to capture the audio, video, and other elements of the lecture as and when it is delivered.