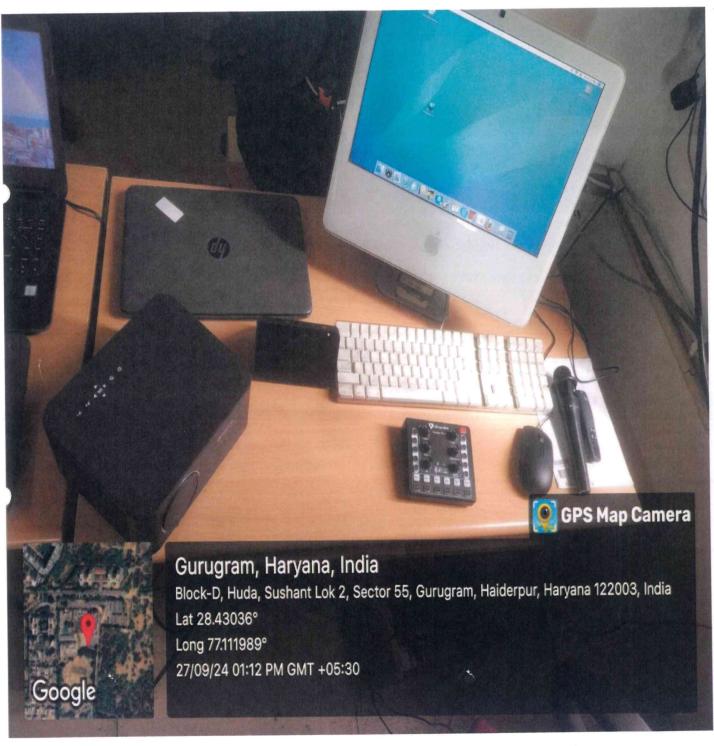

### **Sushant** University

4.3.3

Geo-tagged photographs of each of the facilities available in the HEI. Details of the structures of each of the facilities available in the HEI.

(Appendix-I)

# LECTURE CAPTURING LAB

#### LECTURE CAPTURING LAB

Sushant university has a setup of Capturing Lectures in a Lab. Lecture capturing lab is equipped with such hardware which involves the use of dedicated recording equipment, such as cameras, microphones, memory cards etc. Apart from, a green screen is also installed to shape the background during recording. In addition, to keep adequate lighting during lecture capturing, a set of studio like LED Based Lights are also installed. These devices are installed in the lecture capturing lab which enables us to capture the audio, video, and other elements of the lecture as and when it is delivered.