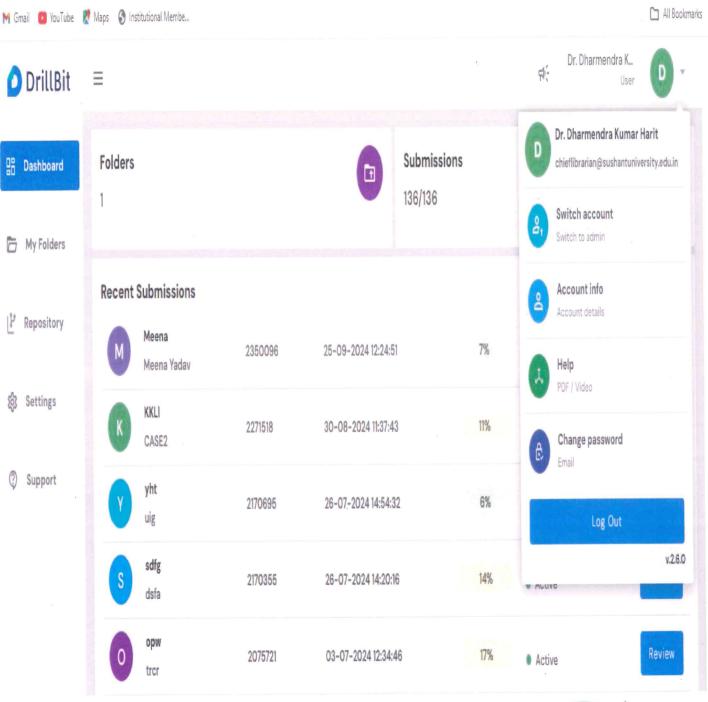

#### Dashboard

| DrillBit     | =                    |         |                     |        | Dr. Dharn                | nendra K<br>User D • |
|--------------|----------------------|---------|---------------------|--------|--------------------------|----------------------|
| Dashboard    | Recent Submissions   |         |                     |        |                          |                      |
| My Folders   | Meena<br>Meena Yadav | 2350096 | 25-09-2024 12:24:51 | 7%     | Active                   | Review               |
| ₽ Repository | K KKLI<br>CASE2      | 2271518 | 30-08-2024 11:37:43 | 11%    | • Active                 | Review               |
| ঠুঁ Settings | yht<br>uig           | 2170695 | 26-07-2024 14:54:32 | 6%     | Active                   | Review               |
| Support      | S sdfg<br>dsfa       | 2170355 | 26-07-2024 14:20:16 | 14%    | Active                   | Review               |
|              | opw<br>trcr          | 2075721 | 03-07-2024 12:34:46 | 17%    | <ul><li>Active</li></ul> | Review               |
|              |                      |         |                     |        |                          |                      |
|              | Submissions Overview |         |                     | 2024 🕶 | Trend Analysis           | 136(Submissions)     |