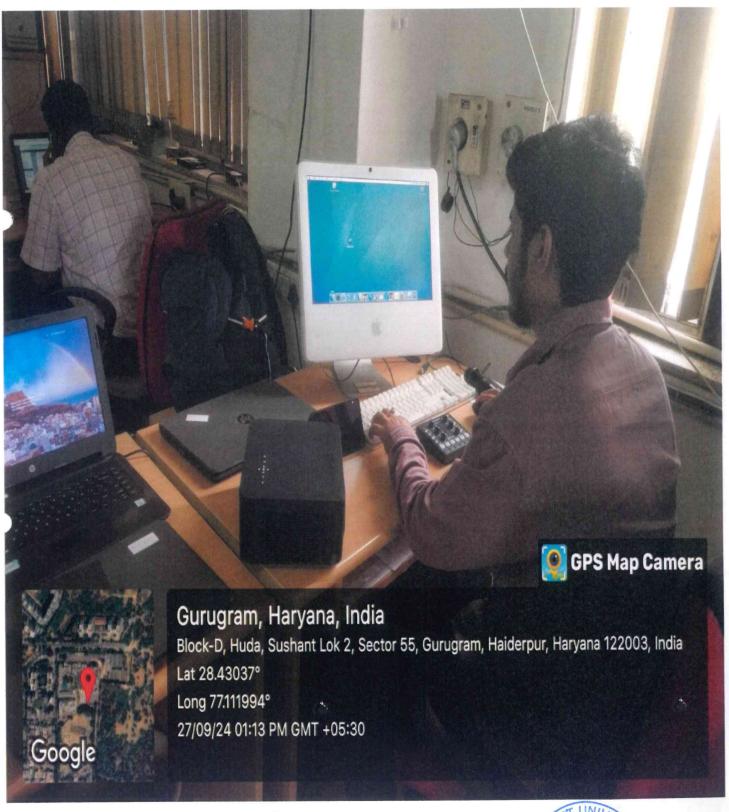

## MEDIA

# AUDIO-VISUAL LAB

Sushant university has a Lab for Audio-Visual Facilities. This lab is a specialized workspace equipped with various technologies and tools used for creating audio and visual contents. It serves as a creative space where students & Faculty can produce, edit, and refine audiovisual content for educational purposes.