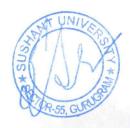

# LECTURE CAPTURING LAB

#### LECTURE CAPTURING LAB

Sushant university has a setup of Capturing Lectures in a Lab. Lecture capturing lab is equipped with such hardware which involves the use of dedicated recording equipment, such as cameras, microphones, memory cards etc. Apart from, a green screen is also installed to shape the background during recording. In addition, to keep adequate lighting during lecture capturing, a set of studio like LED Based Lights are also installed. These devices are installed in the lecture capturing lab which enables us to capture the audio, video, and other elements of the lecture as and when it is delivered.