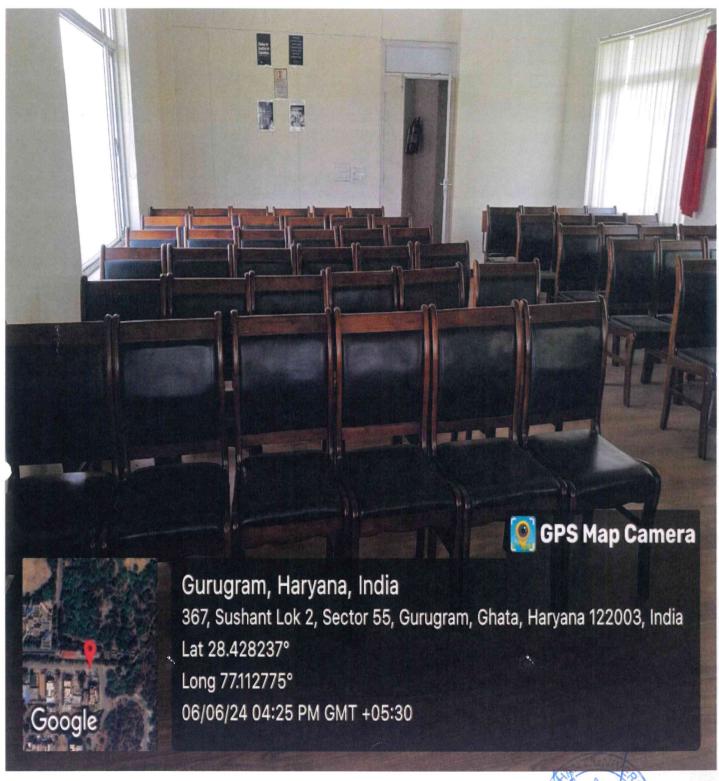

### <u>Key Indicator – 4.3 IT Infrastructure</u> (30)

- 4.3.3 Institution has the following Facilities for e-content and other resource development
  - 1. Audio visual center, mixing equipment, editing facilities and Media Studio
  - 2. Lecture Capturing System(LCS)
  - 3. Central Instrumentation Centre
  - 4. Animal House
  - 5. Museum
  - 6. Business Lab
  - 7. Research/statistical database
  - 8. Moot court
  - 9. Theatre
  - 10. Art Gallery
  - 11. Any other facility to support research

### **Sushant** University

4.3.3

Geo-tagged photographs of each of the facilities available in the HEI. Details of the structures of each of the facilities available in the HEI.

(Appendix-I)