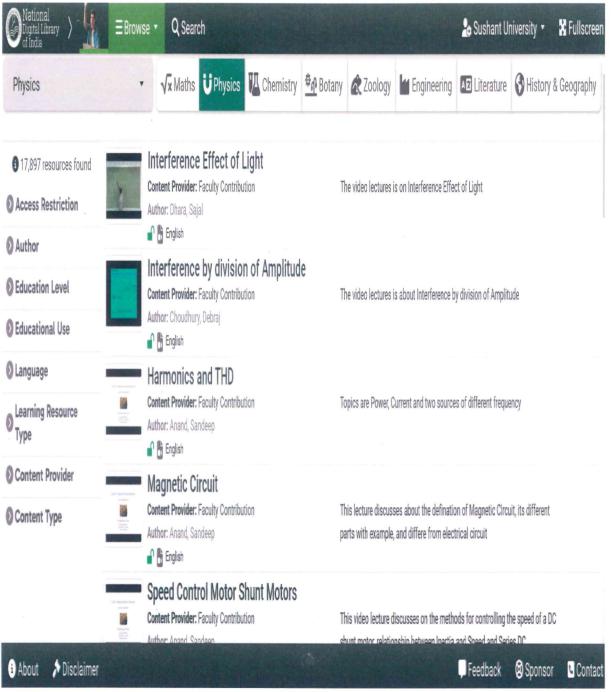

### RESEARCH &

# STATISTICAL DATABASE

#### **RESEARCH / STATISTICAL DATABSE**

form Amil

#### **RESEARCH / STATISTICAL DATABSE**

forth from

Research