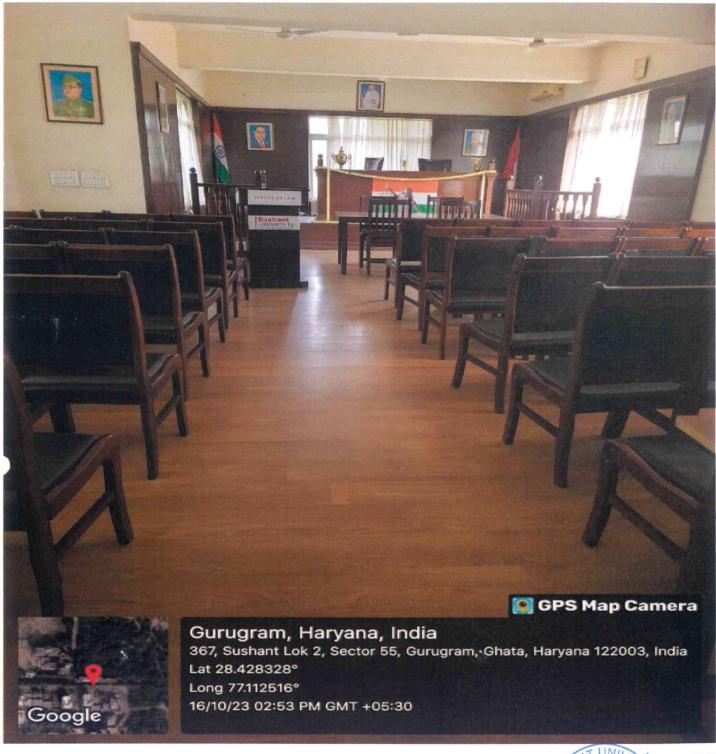

### <u>Key Indicator – 4.3 IT Infrastructure</u> (30)

- 4.3.3 Institution has the following Facilities for e-content and other resource development
  - 1. Audio visual center, mixing equipment, editing facilities and Media Studio
  - 2. Lecture Capturing System(LCS)
  - 3. Central Instrumentation Centre
  - 4. Animal House
  - 5. Museum
  - 6. Business Lab
  - 7. Research/statistical database
  - 8. Moot court
  - 9. Theatre
  - 10. Art Gallery
  - 11. Any other facility to support research

### **Sushant** University

4.3.3

Geo-tagged photographs of each of the facilities available in the HEI. Details of the structures of each of the facilities available in the HEI.

(Appendix-I)