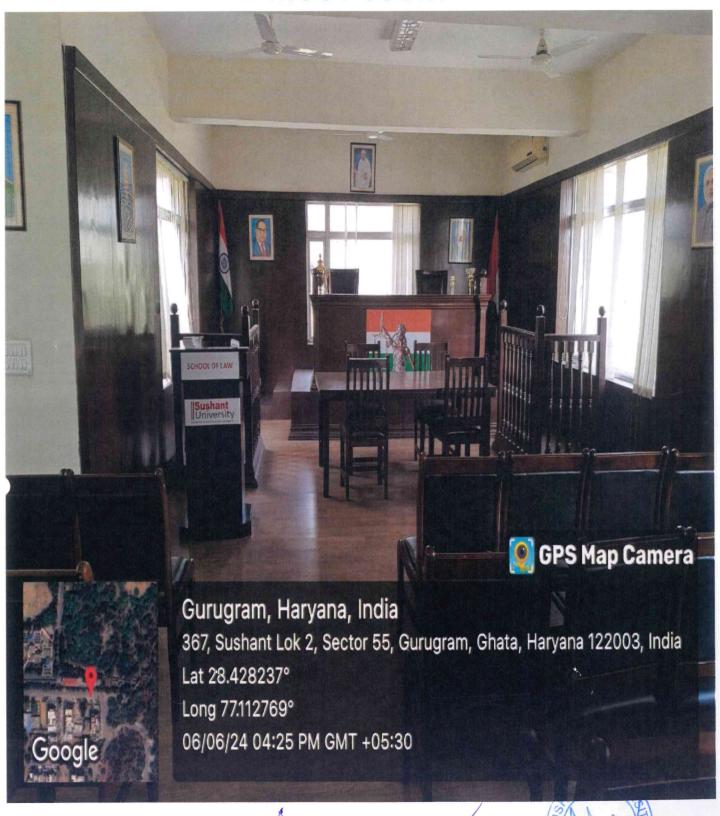

### <u>Key Indicator – 4.3 IT Infrastructure</u> (30)

- 4.3.3 Institution has the following Facilities for e-content and other resource development
  - 1. Audio visual center, mixing equipment, editing facilities and Media Studio
  - 2. Lecture Capturing System(LCS)
  - 3. Central Instrumentation Centre
  - 4. Animal House
  - 5. Museum
  - 6. Business Lab
  - 7. Research/statistical database
  - 8. Moot court
  - 9. Theatre
  - 10. Art Gallery
  - 11. Any other facility to support research

### **Sushant** University

4.3.3

Geo-tagged photographs of each of the facilities available in the HEI. Details of the structures of each of the facilities available in the HEI.

(Appendix-I)