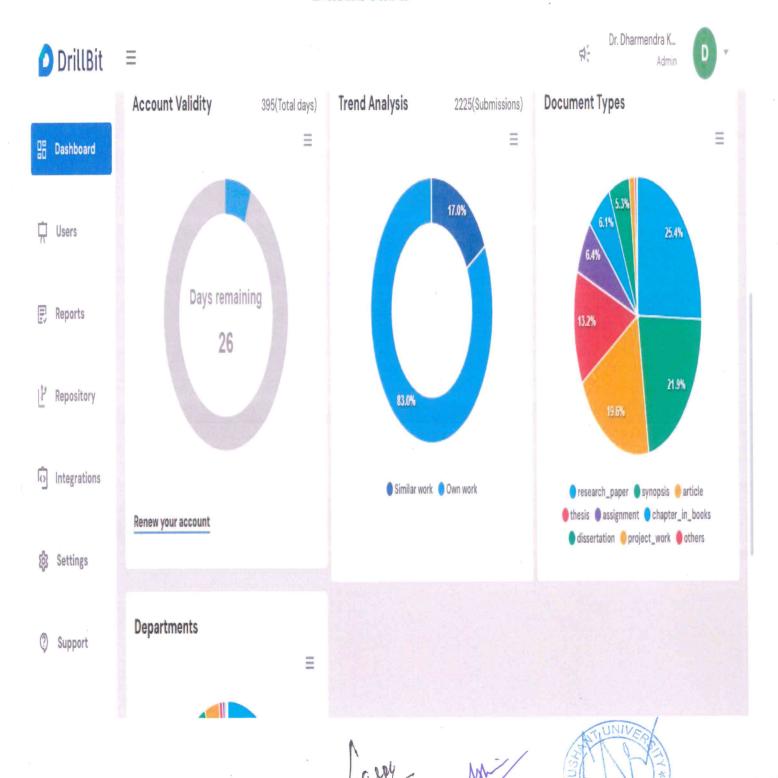

#### **Library Resource Centre**

**Anti Plagiarism Software** 

**Software Name: DrillBit** 

#### **Account Information**

aux,

#### **Account Information**

| <b>DrillBit</b> | =                         |                                         | <b>A</b> : | Dr. Dharmen | dra K<br>Admin | D | ٧ |
|-----------------|---------------------------|-----------------------------------------|------------|-------------|----------------|---|---|
|                 | Institution Name          | Sushant University                      |            |             |                |   |   |
| Dashboard       | Username                  | Dr. Dharmendra Kumar Harit              |            |             |                |   |   |
|                 | User ID                   | 41022                                   |            |             |                |   |   |
| ☐ Users         | User Email Address        | chieflibrarian@sushantuniversity.edu.in |            |             |                |   |   |
|                 | Date Of Activation        | 2023-10-01 20:26:43                     |            |             |                |   |   |
| Reports         | Total Documents Alloted   | 2399                                    |            |             |                |   |   |
|                 | Total Documents Submitted | 1191                                    |            |             |                |   |   |
| P Repository    | Total User Accounts       | 375                                     |            |             |                |   |   |
|                 | Files Saved to Repository | 1                                       |            |             |                |   |   |
| ntegrations     | Account Expires on        | 2024-10-30 00:00:00                     |            |             |                |   |   |
|                 | Account Type              | License                                 |            |             |                |   |   |
| Settings        | Product Name              | Drillbit Extreme                        |            |             |                |   |   |
|                 | Admin Account             | chieflibrarian@sushantuniversity.edu.in |            |             |                |   |   |
| ② Support       | Time Zone                 | Asia/Kolkata (UTC+05:30)                |            |             |                |   |   |
|                 |                           |                                         |            |             |                |   |   |