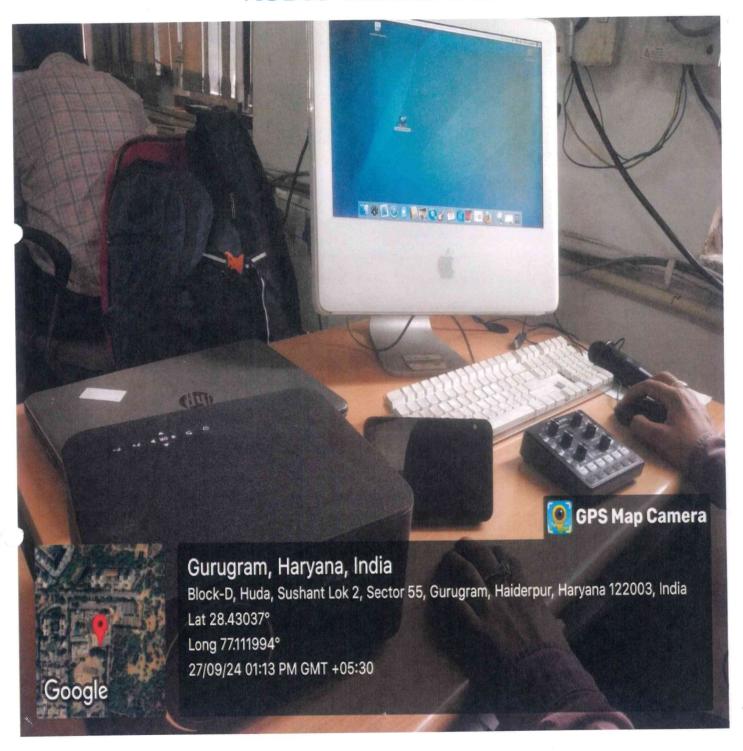

# LECTURE CAPTURING LAB

#### LECTURE CAPTURING LAB

Sushant university has a setup of Capturing Lectures in a Lab. Lecture capturing lab is equipped with such hardware which involves the use of dedicated recording equipment, such as cameras, microphones, memory cards etc. Apart from, a green screen is also installed to shape the background during recording. In addition, to keep adequate lighting during lecture capturing, a set of studio like LED Based Lights are also installed. These devices are installed in the lecture capturing lab which enables us to capture the audio, video, and other elements of the lecture as and when it is delivered.