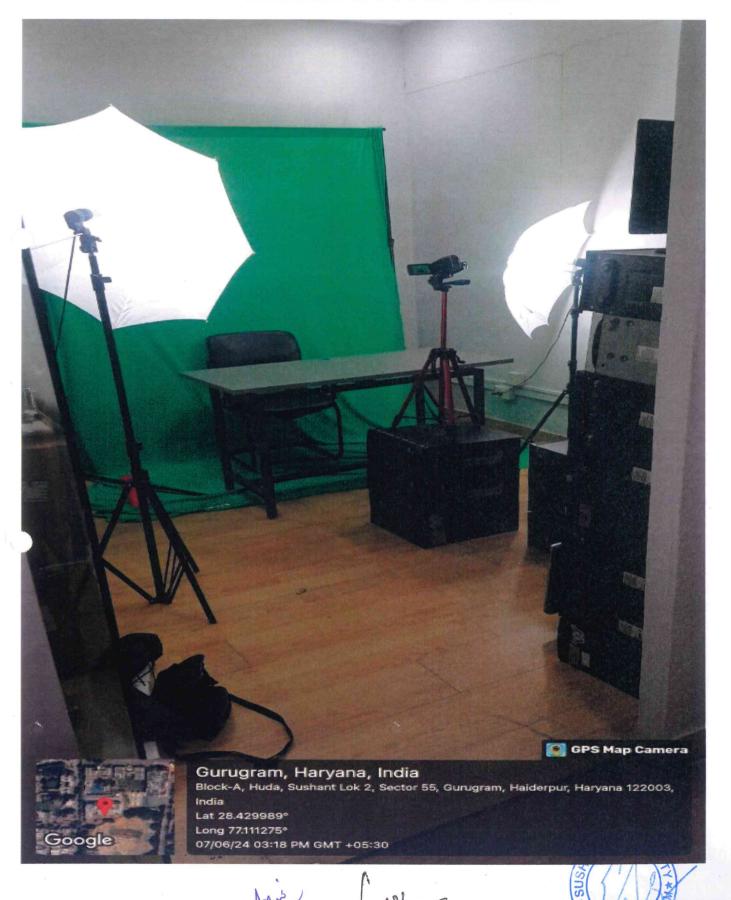

# LECTURE CAPTURING LAB

#### LECTURE CAPTURING LAB

Sushant university has a setup of Capturing Lectures in a Lab. Lecture capturing lab is equipped with such hardware which involves the use of dedicated recording equipment, such as cameras, microphones, memory cards etc. Apart from, a green screen is also installed to shape the background during recording. In addition, to keep adequate lighting during lecture capturing, a set of studio like LED Based Lights are also installed. These devices are installed in the lecture capturing lab which enables us to capture the audio, video, and other elements of the lecture as and when it is delivered.