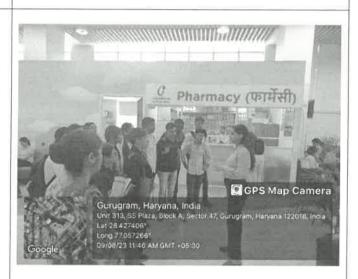

#### Description (min 250 to max 800 words)\*

An awareness program focused on health and hygiene related to maternity and child health was conducted at Cloud Nine Hospital. The event aimed to educate participants on best practices for maternal and child health, emphasizing the importance of hygiene during pregnancy, childbirth, and early childhood. With the objectives as follows:

- 1. To raise awareness about maternal and child health issues.
- 2. To provide information on hygiene practices for expectant and new mothers.
- 3. To promote healthy lifestyles and preventive measures for mothers and children