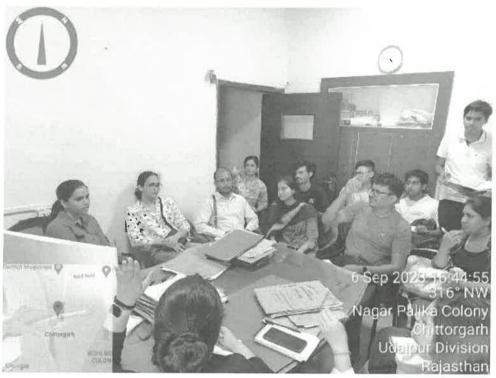

Attendance Sheet\*

Attendance Sheet

Name of Mensee

Ashu
Tushar
Sunny
Trishar Vashista

Kartikey Yadav
Yash Tyagi
Avi

Adhan Raza
Gajender Madan
Rohit Yadav
Akshat Katoch

Akshat Katoch

Akshat Katoch