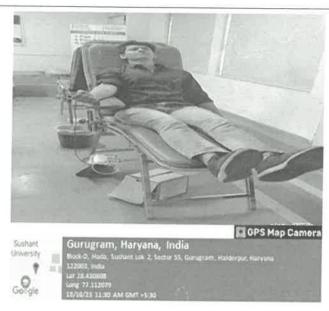

|  |  |  |
| No. of External Participants              | NA                                                                   |  |  |  |
| (students' faculty) [write NA if not      |                                                                      |  |  |  |
| applicable]                               |                                                                      |  |  |  |
| (Geotag) Photograph-1*                    | - 2                                                                  |  |  |  |
| UNIV                                      | DEAN School Of Health Sciences Sushant University Sector- 55         |  |  |  |
|                                           | g P                                                                  |  |  |  |



#### (Geotag) Photograph-1\*



#### (Geotag) Photograph-2



#### Description (min 250 to max 800 words) \*

On 18th October 2023, Sushant University organized a Blood Donation Awareness Camp from 11:00 AM to 2:00 PM. The event aimed to raise awareness about the importance of blood donation, educate participants about the process and benefits, and encourage voluntary blood donations. This initiative was part of the university's ongoing efforts to contribute to community health and wellbeing.

The Blood Donation Awareness Camp was organized by the university's health and wellness committee in collaboration with a local blood bank. Extensive planning and coordination were involved to ensure the event's success. The university auditorium was selected as the venue, equipped with informational booths, seating arrangements,