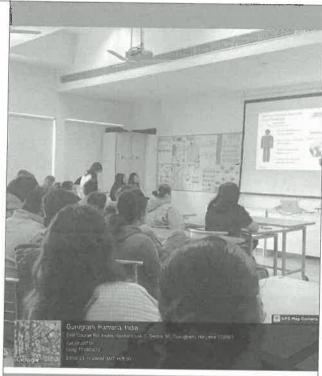

|



No. of External Participants (students+faculty) [write NA if not applicable]

NA

(Geotag) Photograph-1\*



Expert talk on POST covid Preparedness

Description (min 250 to max 800 words)\*

On February 21, 2024, the School of Design at Sushant University organized a comprehensive awareness and prevention program focused on post-COVID-19 measures for college students in Gurugram. Recognizing that the pandemic's aftermath continues to affect students' physical and mental health, the initiative aimed to equip them with essential knowledge and strategies to stay safe, healthy, and resilient as they navigate a postpandemic world. The program brought together medical professionals, mental health experts and design students to provide a holistic approach to addressing the lingering impacts of COVID-19. The initiative's core objective was to increase awareness about the importance of hygiene, vaccinat