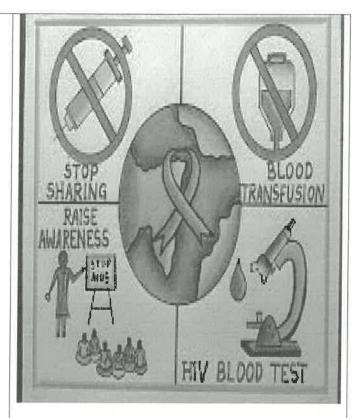

| Social media link      | https://www.instagram.com/p/CwxLfhzOuox/?igsh=MXNienRldHQxN              |
|------------------------|--------------------------------------------------------------------------|
|                        | GhuaA==                                                                  |
| (promoting in any      | diuan                                                                    |
| one Facebook           |                                                                          |
| /Instagram/            |                                                                          |
| Twitter is             |                                                                          |
| mandatory)             |                                                                          |
|                        |                                                                          |
| No. of Students*       | 23                                                                       |
| (only no. to be        |                                                                          |
| written, list in excel |                                                                          |
| or word should be      |                                                                          |
| maintain at            |                                                                          |
| department level as    |                                                                          |
| proof for any          |                                                                          |
| further                |                                                                          |
| requirement)           |                                                                          |
| No. of Faculty*        | 2                                                                        |
| (only no. to be        |                                                                          |
| written , list in      |                                                                          |
| excel or word          |                                                                          |
| should be maintain     |                                                                          |
| at department level    |                                                                          |
| as proof for any       |                                                                          |
| further                |                                                                          |
| requirement)           |                                                                          |
| No. of External        | NI A                                                                     |
| Participants           | NA                                                                       |
| (students+faculty      |                                                                          |
| ) [write NA if not     |                                                                          |
| applicable] (Geotag)   |                                                                          |
| Photograph-1*          |                                                                          |
| i notographi i         |                                                                          |
|                        |                                                                          |
|                        |                                                                          |
|                        |                                                                          |
| =                      |                                                                          |
|                        |                                                                          |
|                        |                                                                          |
|                        |                                                                          |
|                        |                                                                          |
|                        | GPS Map Camers                                                           |
|                        | Gurugram, HR, India                                                      |
|                        | Sector 55, Gurugram, 122011, HR, India<br>Lat 28,428224, Long 77, 112406 |
|                        | 09/04/2023 11 30 AM GMT+05:30<br>Note: Captured by GPS Map Caraera       |
|                        |                                                                          |
| (Geotag)               | A WE SAMA                                                                |
| Photograph-2           |                                                                          |
|                        |                                                                          |
|                        | S* WAY 3                                                                 |