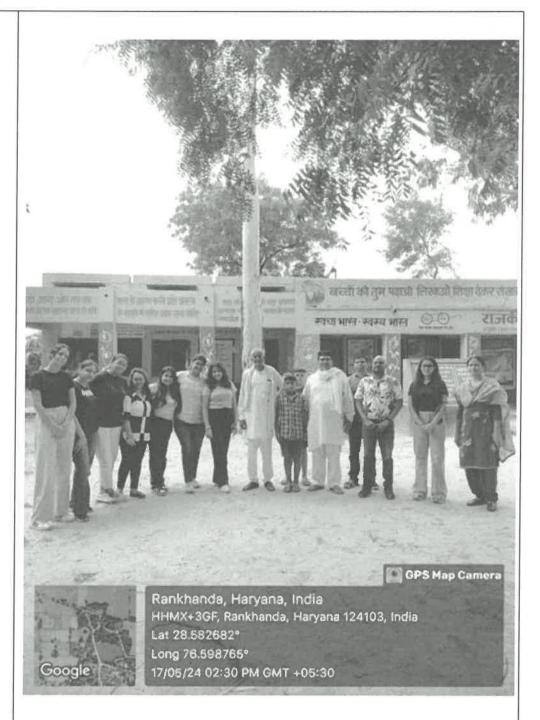

|



Sushant University (Geotag) Photograph-2



Figure-3 Interactive session with the rural community

Description (min 250 to max 800 words)\*

As part of its ongoing commitment to social responsibility and community empowerment, Sushant University is launching a Rural Development Initiative aimed at fostering growth and development in rural areas. The upcoming event, scheduled for 17th May 2024, will take place in Rankhanda Village, Jhajjar, where two interactive workshops will be conducted, alongside a book donation drive for local government school students. This initiative seeks to bridge the rural-urban divide through education, creativity, and awareness, focusing on the holistic development of the village community.

The first workshop, focusing on **Sketching and Origami**, will offer a platform for students and villagers to e