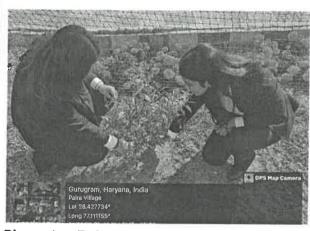

|
| <b>No. of Faculty*</b> (only no. to be written , list in excel or word should be maintain at department level as proof for any further requirement) | 02                                                                                                                                            |
| No. of External Participants<br>(students+faculty) [write NA if not<br>applicable]                                                                  | NA                                                                                                                                            |



Vatal Hotel & Tourism Business School School School School Sector-55, Gurugram



#### (Geotag) Photograph-1\*



Plantation Drive wazirabad Village 27/9/23

#### (Geotag) Photograph-2



Plantation Drive wazirabad Village 27/9/23

# Description (min 250 to max 800 words)\*

Vatel Hotel & Tourism Business School, Sushant University, on the occasion of World Tourism Day, carried out plantation drive in Wazirabad village, ,In a bid to restore ecological balance and promote sustainable development, our organization launched a plantation drive in a rural village. This initiative aimed to mobilize community members, schools, and local authorities to join forces and create a greener, healthier environment. The objective of conducting this plantation drive was:

- 1. Combat climate change through carbon sequestration
- 2. Enhance biodiversity and wildlife habitats
- 3. Improve air and water quality

ector-55, Gurugram

MM

| Sushant