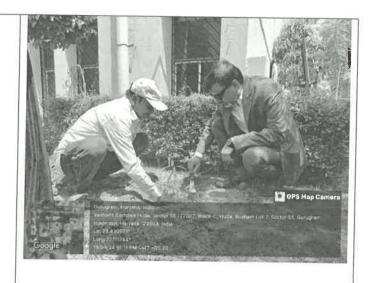

#### (Geotag) Photograph-1\*

## Description (min 250 to max 800 words)\*

On 09<sup>th</sup> Aug 2023, SHS, SU hosted an interactive activity designed to educate employees of Biomed Healthcare about industrial safety and risk management. The event aimed to foster a culture of safety within the organization, enhance awareness of potential hazards, and equip employees with practical strategies to mitigate risks.

Over twenty employees participated, reflecting strong engagement in safety initiatives. Interactive workshops encouraged teamwork and critical thinking about safety practices. Demonstrations of safety equipment provided hands-on experience, enhancing understanding of proper usage.