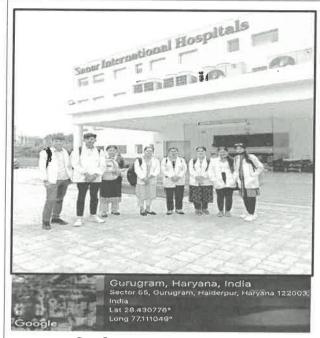

DEAN
School Of Health Sciences
Sushant University
Sector- 55
gurugram Haryana

| Title of Activity*                                                                                                                           | Promotion of Clinical Policies and Safety<br>Measure for Non-Technical Staff of Sanar<br>Hospital                                   |
|----------------------------------------------------------------------------------------------------------------------------------------------|-------------------------------------------------------------------------------------------------------------------------------------|
| Organized by (School/Centre Name)*                                                                                                           | SCHOOL OF HEALTH SCIENCES                                                                                                           |
| Program Theme*                                                                                                                               | To gain insight into various diagnostic and                                                                                         |
|                                                                                                                                              | treatment procedures.                                                                                                               |
| Date*                                                                                                                                        | 18 <sup>th</sup> August,2023                                                                                                        |
| Time*                                                                                                                                        | 9am to 5pm.                                                                                                                         |
| Poster*                                                                                                                                      | Promotion of Clinical Policies and Safety Measures for Non-Technical Staff of Sanar Hospital  18/08/2023  School of Health Sciences |
| YouTube/Facebook Link: (if live steamed or video posted on FB/YT)                                                                            | NA                                                                                                                                  |
| Social media link (promoting in any one Facebook/Instagram/Twitter is mandatory)                                                             | NA                                                                                                                                  |
| No. of Students* (only no. to be written, list in excel or word should be maintain at department level as proof for any further requirement) | 08                                                                                                                                  |
| No. of Faculty* (only no. to be written , list in excel or word should be maintain at department level as proof for any further requirement) | 2 DZAN School Of Hearth Scien                                                                                                       |
|                                                                                                                                              | Sushant University Sector- 55 gerugram Haryana                                                                                      |

No. of External Participants NA (students+faculty) [write NA if not applicable] (Geotag) Photograph-1\* Safety Related Activity at Sanar Hospital (Geotag) Photograph-2 **Students at Sanar Hospital** Description (min 250 to max 800 August 2023, an informative On 18<sup>th</sup> words)\* session was held to promote clinical policies and safety measures among nontechnical staff at Sanar Hospital. This event aimed to enhance understanding of clinical protocols and reinforce importance of safety measures in the healthcare environment. The aim of activity is: To educate non-technical staff about key clinical policies relevant to their roles. To promote awareness of safety measures to ensure a safe working environment.