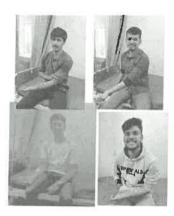

#### (Geotag) Photograph-1\*

#### (Geotag) Photograph-2

## Description (min 250 to max 800 words)\*

On 09<sup>th</sup> Aug 2023, SHS, SU hosted an interactive activity designed to educate employees of Biomed Healthcare about industrial safety and risk management. The event aimed to foster a culture of safety within the organization, enhance awareness of potential hazards, and equip employees with practical strategies to mitigate risks.

Over twenty employees participated, reflecting strong engagement in safety initiatives. Interactive workshops encouraged teamwork and critical thinking about safety practices. Demonstrations of safety equipment provided hands-on experience, enhancing understanding of proper usage.