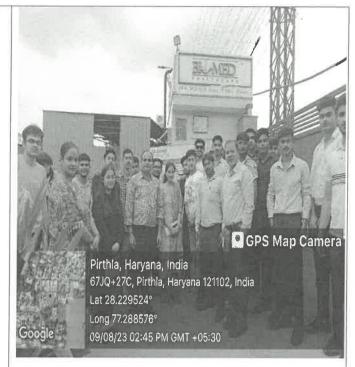

#### (Geotag) Photograph-1\*

## Description (min 250 to max 800 words)\*

On 09<sup>th</sup> Aug 2023, SHS, SU hosted an interactive activity designed to educate employees of Biomed Healthcare about industrial safety and risk management. The event aimed to foster a culture of safety within the organization, enhance awareness of potential hazards, and equip employees with practical strategies to mitigate risks.

Over twenty employees participated, reflecting strong engagement in safety initiatives. Interactive workshops encouraged teamwork and critical thinking about safety practices. Demonstrations of safety equipment provided hands-on experience, enhancing understanding of proper usage.