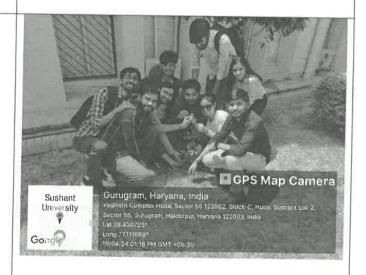

#### (Geotag) Photograph-1\*

#### **Students at Cloud Nine Hospital**

#### Description (min 250 to max 800 words)\*

An awareness program focused on health and hygiene related to maternity and child health was conducted at Cloud Nine Hospital. The event aimed to educate participants on best practices for maternal and child health, emphasizing the importance of hygiene during pregnancy, childbirth, and early childhood. With the objectives as follows: