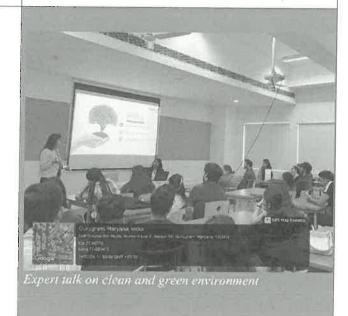

ntain at department level as proof for any further requirement) | 38                                                                                                            |
| No. of Faculty* (only no. to be written, ist in excel or word should be maintain at department level as proof for any urther requirement)   | 1                                                                                                             |
|                                                                                                                                             |                                                                                                               |



No. of External Participants (students+faculty) [write NA if not applicable]

NA

(Geotag) Photograph-1\*



Description (min 250 to max 800 words)\*

On March 14, 2024, the School of Design at Sushant University launched a major initiative focused on promoting a clean and green environment in the congested areas of Gurugram. This initiative aimed to tackle the growing environmental issues in the city's densely populated regions, where rapid urbanization has led to increasing levels of pollution, waste accumulation, and a lack of green spaces. Recognizing the critical need for sustainable urban living, the project brought together design students, faculty, local community members. environmental experts to address these challenges through a combination of awareness campaigns, community engagement, and hands-on projects. The initiative focused on creating practical solutions for waste management,