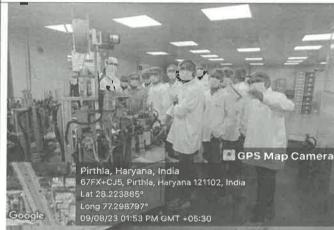

#### (Geotag) Photograph-2

## Description (min 250 to max 800 words)\*

On 09<sup>th</sup> Aug 2023, SHS, SU hosted an interactive activity designed to educate employees of Biomed Healthcare about industrial safety and risk management. The event aimed to foster a culture of safety within the organization, enhance awareness of potential hazards, and equip employees with practical strategies to mitigate risks.

Over twenty employees participated, reflecting strong engagement in safety initiatives. Interactive workshops encouraged teamwork and critical thinking about safety practices. Demonstrations of safety equipment provided hands-on experience, enhancing understanding of proper usage.