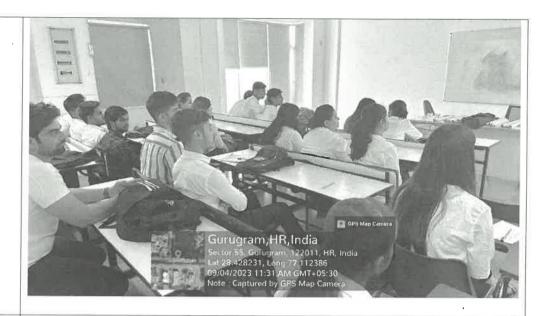

| Gurugram, HR, India                                                      |
|                        | Sector 55, Gurugram, 122011, HR, India<br>Lat 28,428224, Long 77, 112406 |
|                        | 09/04/2023 11 30 AM GMT+05:30<br>Note: Captured by GPS Map Caraera       |
|                        |                                                                          |
| (Geotag)               | A WE SAMA                                                                |
| Photograph-2           |                                                                          |
|                        |                                                                          |
|                        | S* WAY 3                                                                 |



## Description (min 250 to max 800 words)\*

A legal awareness programme was organized on 4th September, 2023 at the School of Law, Sushant University in collaboration with the District Legal Services Authority, Gurugram. The honorable Speakers of the session were the eminent guest speakers from 'Parivartan- ek Prayas', an NGO based in Gurugram including Advocate Dharmvir Hindustani, who is the founder of the above NGO and has also been awarded as the Brand Ambassador of the District Legal Services Authority, Gurugram by DC, Gurugram Administration. He has been committed to the society since 2008 and has run multiple road safety and legal awareness programmes. Mrs.Sapna Hindustani, the trustee of the above NGO also created awareness by showing different slogans and videos to the students