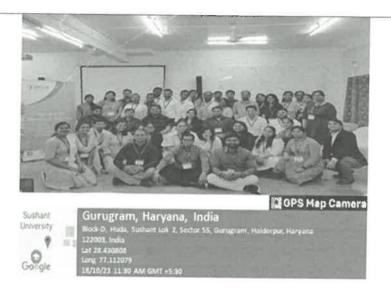

articipants              | NA                                                                   |  |  |  |
| (students' faculty) [write NA if not      |                                                                      |  |  |  |
| applicable]                               |                                                                      |  |  |  |
| (Geotag) Photograph-1*                    | - 2                                                                  |  |  |  |
| UNIV                                      | DEAN School Of Health Sciences Sushant University Sector- 55         |  |  |  |
|                                           | g P                                                                  |  |  |  |



#### (Geotag) Photograph-1\*



#### (Geotag) Photograph-2



#### Description (min 250 to max 800 words) \*

On 18th October 2023, Sushant University organized a Blood Donation Awareness Camp from 11:00 AM to 2:00 PM. The event aimed to raise awareness about the importance of blood donation, educate participants about the process and benefits, and encourage voluntary blood donations. This initiative was part of the university's ongoing efforts to contribute to community health and wellbeing.

The Blood Donation Awareness Camp was organized by the university's health and wellness committee in collaboration with a local blood bank. Extensive planning and coordination were involved to ensure the event's success. The university auditorium was selected as the venue, equipped with informational booths, seating arrangements, and medical equipment.

Schoo