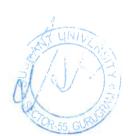

#### (Geotag) Photograph-1\*

#### **Students at Cloud Nine Hospital**

#### Description (min 250 to max 800 words)\*

An awareness program focused on health and hygiene related to maternity and child health was conducted at Cloud Nine Hospital. The event aimed to educate participants on best practices for maternal and child health, emphasizing the importance of hygiene during pregnancy, childbirth, and early childhood. With the objectives as follows: