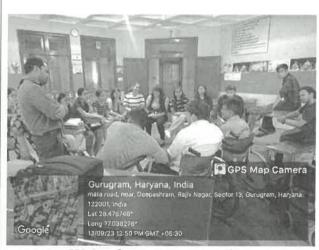

## Description (min 250 to max 800 words)\*

On 09<sup>th</sup> Aug 2023, SHS, SU hosted an interactive activity designed to educate employees of Biomed Healthcare about industrial safety and risk management. The event aimed to foster a culture of safety within the organization, enhance awareness of potential hazards, and equip employees with practical strategies to mitigate risks.

Over twenty employees participated, reflecting strong engagement in safety initiatives. Interactive workshops encouraged teamwork and critical thinking about safety practices. Demonstrations of safety equipment provided hands-on experience, enhancing understanding of proper usage.

Participants expressed appreciation for the interactive nature of the event, highlighting that it made learning about safety engaging and practical. Many employees suggested that dimitar activities should be conducted regularly storage.