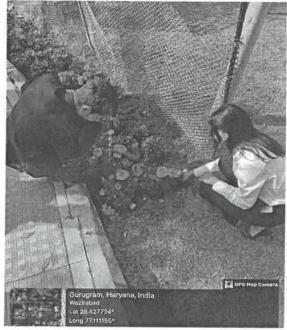

|
| <b>No. of Faculty*</b> (only no. to be written , list in excel or word should be maintain at department level as proof for any further requirement) | 02                                                                                                                                            |
| No. of External Participants<br>(students+faculty) [write NA if not<br>applicable]                                                                  | NA                                                                                                                                            |



Vatal Hotel & Tourism Business School School School School Sector-55, Gurugram



#### (Geotag) Photograph-1\*



Plantation Drive wazirabad Village 27/9/23

#### (Geotag) Photograph-2



Plantation Drive wazirabad Village 27/9/23

# Description (min 250 to max 800 words)\*

Vatel Hotel & Tourism Business School, Sushant University, on the occasion of World Tourism Day, carried out plantation drive in Wazirabad village, ,In a bid to restore ecological balance and promote sustainable development, our organization launched a plantation drive in a rural village. This initiative aimed to mobilize community members, schools, and local authorities to join forces and create a greener, healthier environment. The objective of conducting this plantation drive was:

- 1. Combat climate change through carbon sequestration
- 2. Enhance biodiversity and wildlife habitats
- 3. Improve air and water quality

ector-