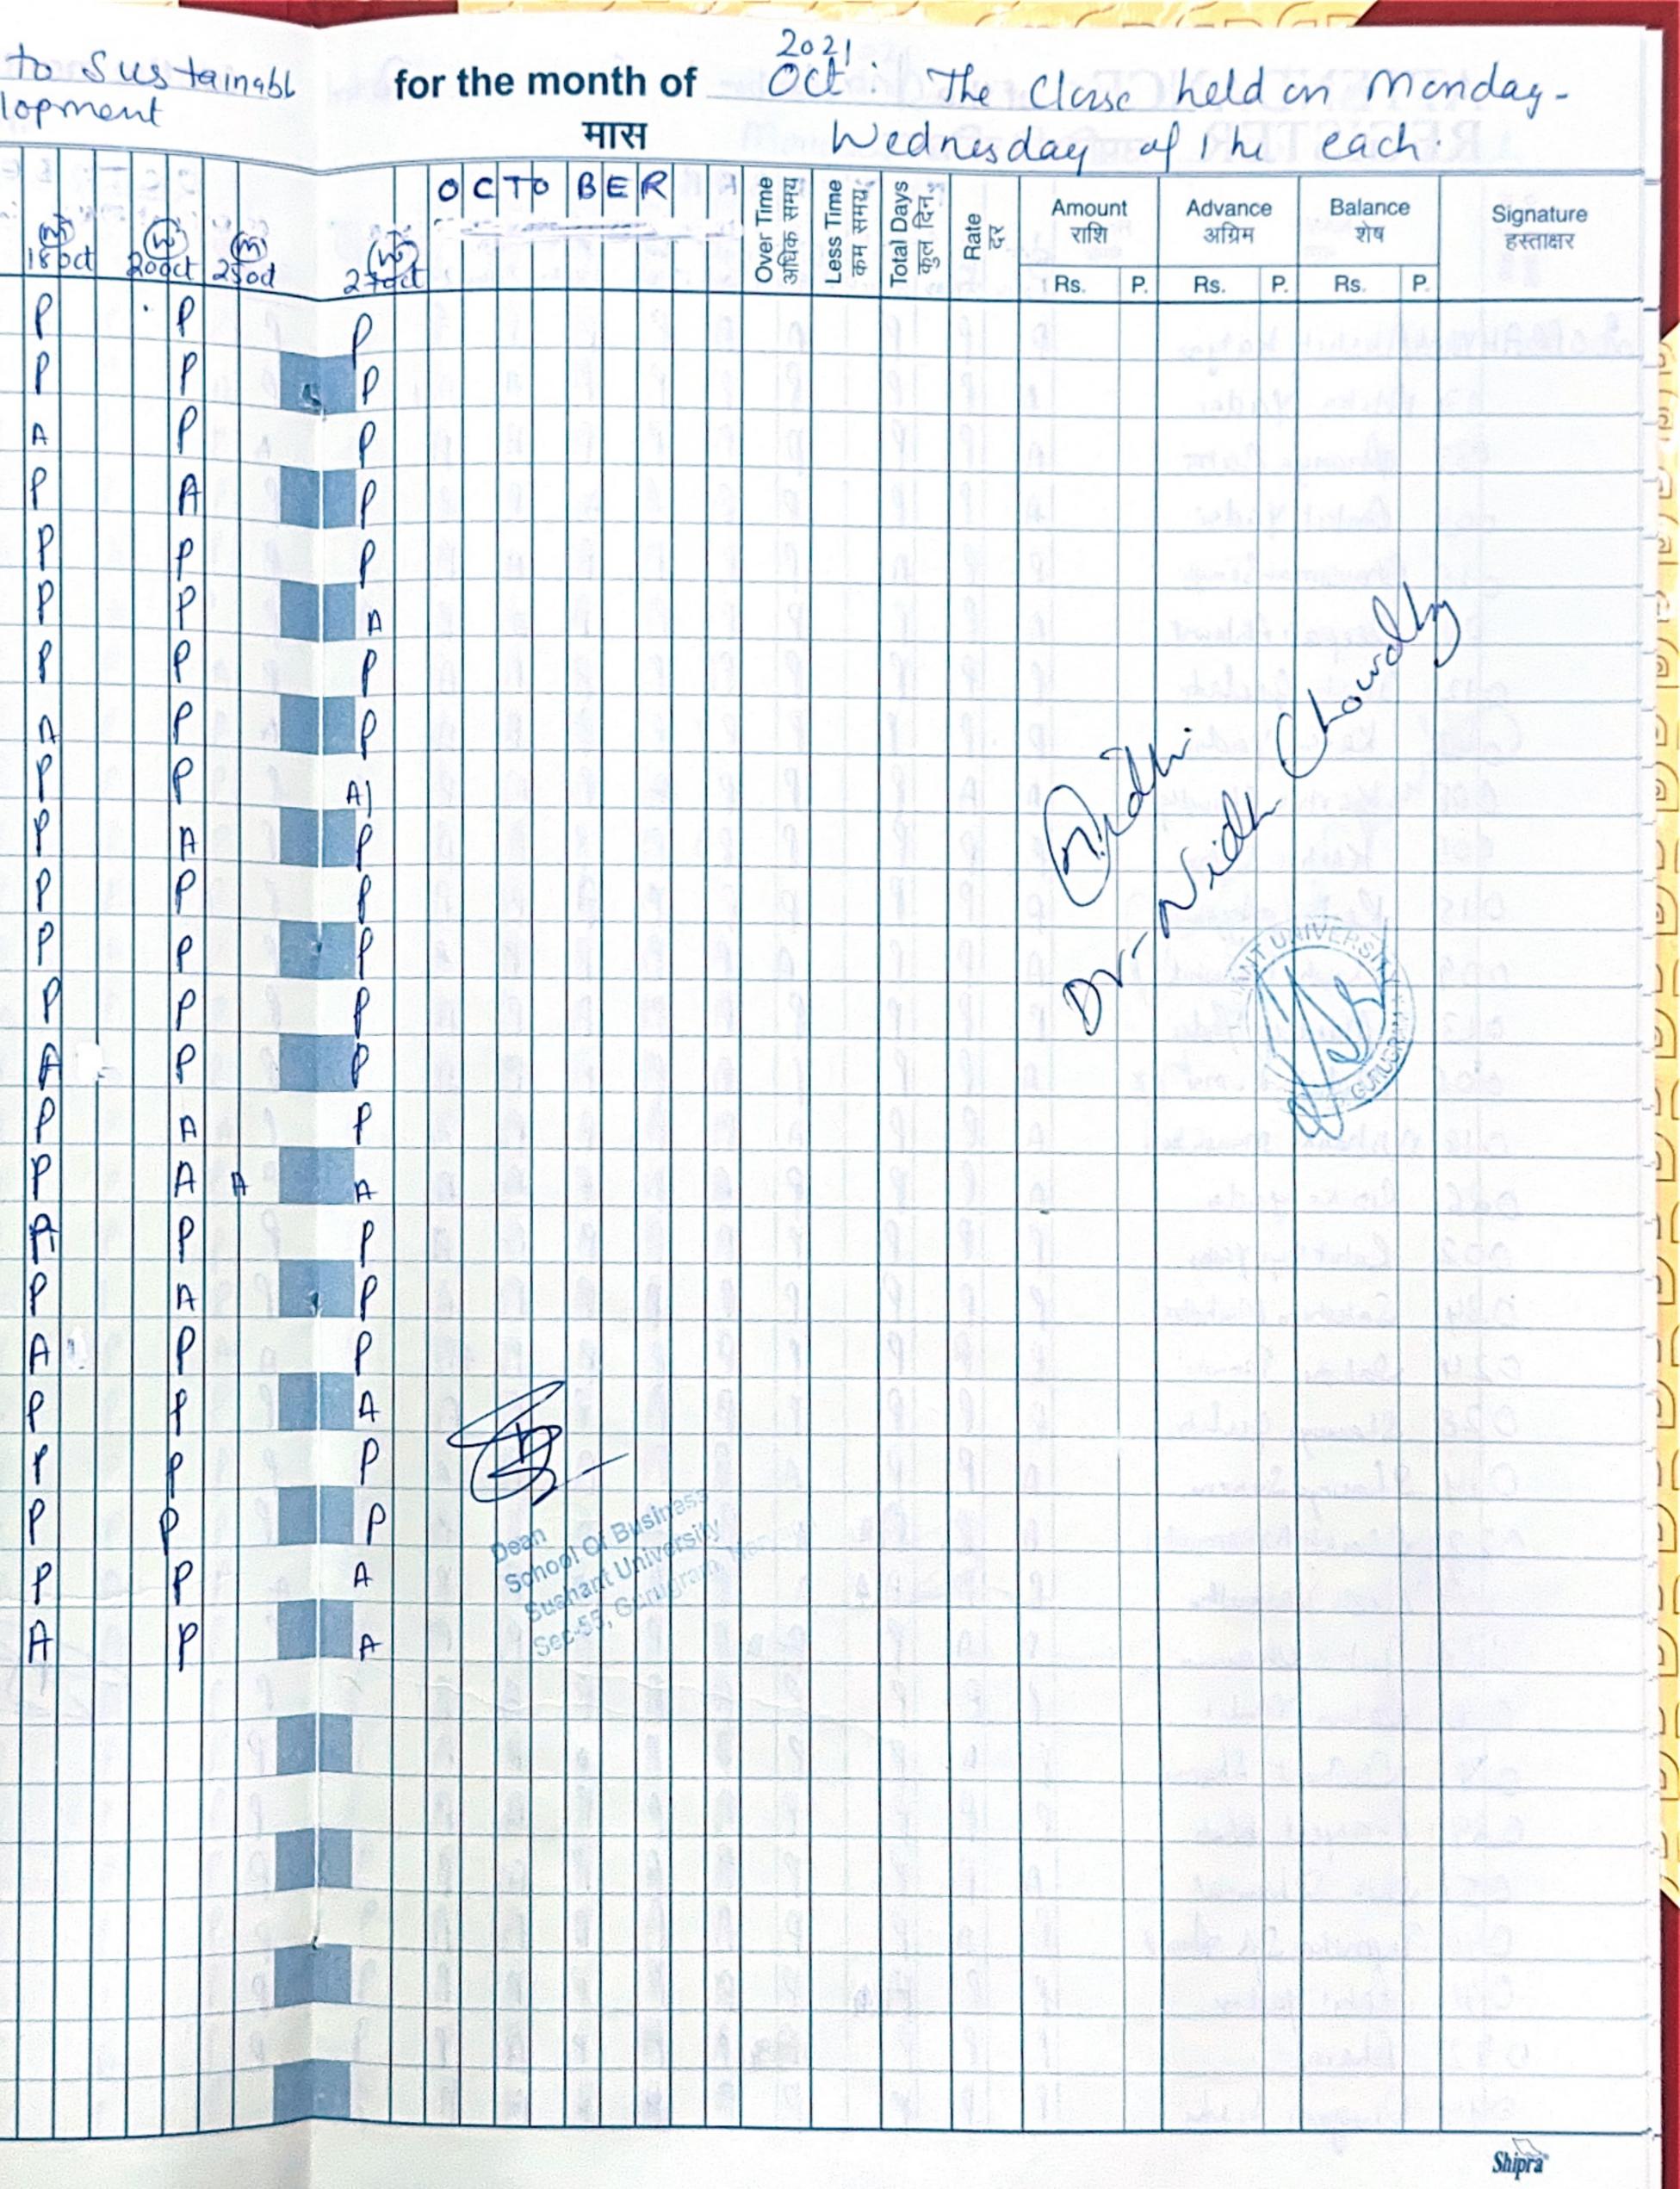

TYX

|        | ATTENDANCE                                   | of the                                                                                               |                         | for the month of                                                |                                                      |       | 50 M            |                  | 26 V2     |                                                                |
|--------|----------------------------------------------|------------------------------------------------------------------------------------------------------|-------------------------|-----------------------------------------------------------------|------------------------------------------------------|-------|-----------------|------------------|-----------|----------------------------------------------------------------|
|        | REGISTER उपास्था                             | d राजस्टर FoodsHcan                                                                                  | n escheral fari of us   | ban life HIRA                                                   |                                                      |       | 5/09/20         | 2170091          | 12/2021   |                                                                |
|        | ATTENDANCE<br>REGISTER उपस्थि                | 1 2 3 4 5 6 7 8 9 10 11 12                                                                           | 13 14 15 16 17 18 19 20 | 21 22 23 24 25 26 27 28 29 30 31 7                              | S.V.W. Shind<br>Lees Time<br>Sou Unive<br>Total Days | Rato  | Amount<br>ব্যটা | Advance<br>price | Balance   | The second second                                              |
|        | alt NAME Rank                                |                                                                                                      |                         |                                                                 | John Park                                            | 1 C ~ | Rs, P           | Rs. P.           | Rt P      |                                                                |
|        | 1 Khiti Khawthal                             | of friggerere                                                                                        |                         |                                                                 | ,                                                    |       |                 |                  |           |                                                                |
| ~      |                                              | en three PPPP                                                                                        | PIPPPPP<br>PPPPPPP      | CLAPPPPPPPPPPPPPPPPPPPPPPPPPPPPPPPPPPPP                         | >                                                    |       |                 |                  |           |                                                                |
|        | 1 Minu Typesi -                              |                                                                                                      |                         | AAGAAAAAAAAA                                                    | 4                                                    |       |                 |                  |           |                                                                |
| 4      | 3) Pratik Keila =                            | 000000000000000                                                                                      | EACABAAA<br>ETTTPPPP    | PECPPEFFPEPP                                                    |                                                      |       |                 |                  |           |                                                                |
| 441.5  | S UPSIL 10.04                                | 25000000000                                                                                          | C COPPPPP               | SCPPPPPPPPPP                                                    |                                                      | -     |                 |                  |           |                                                                |
|        | 5 Gaun Yodar                                 | 200000000000000                                                                                      | OFPPPPPD                | PFPPPPPPPP                                                      |                                                      |       | Marked Server   |                  |           |                                                                |
| 2      | 6 Tushish Kuman                              | 666666966666                                                                                         | 28880000                |                                                                 |                                                      |       |                 |                  |           |                                                                |
| 5      | 7 Vijuel Kumar                               | 20000200000                                                                                          | PGPSPEPP                | PFPPPPPPPPPPPPPPPPPPPPPPPPPPPPPPPPPPPP                          |                                                      |       |                 |                  |           |                                                                |
| 2<br>3 | S Ratshit Clav                               | ALL CONDERDON                                                                                        | CEPPPPPP                | PPPPPPPPPPPP                                                    |                                                      |       |                 |                  |           |                                                                |
| 1      | 9 Manya Vashist                              | 0000000000000                                                                                        | RRRRRR                  | PPPPPPPPPPPPPP                                                  |                                                      |       | · · · · ·       | . 13460 F .      |           |                                                                |
| 11     | 10 Depart Yadar                              |                                                                                                      | CCRCRRP                 | FEP OPP PPP PPP PPP                                             |                                                      |       | -               |                  | - w L     |                                                                |
| 1      | " Adar the Sirch                             | PILLERE                                                                                              | THE FEFE                | PPPPPPPPPPPPPP                                                  | - / · · ·                                            |       |                 |                  |           |                                                                |
| 1      | 12 Yach Againad                              | PILLIPPIP                                                                                            | HPYKPKPP 1              | PPPPPPPPPPPPPPP                                                 |                                                      | -     | N #100          | · · · ·          |           |                                                                |
| E.     | 13 Kajendin Sopheta                          | PPPPILIPPEPK                                                                                         | PPPPPPP                 | PRESEPPEREE                                                     | 2                                                    |       |                 |                  |           |                                                                |
| in the | 14 Vighner Mahindrer                         | PPPCCCPPPPPPPPPPPPPPPPPPPPPPPPPPPPPPPP                                                               | PAYTYPP                 | PPPPPPPPPPP<br>PPPPPPPPPP                                       | 2                                                    | -     | 1-              |                  |           |                                                                |
| '\$    | 13 Auch Stalma                               | PPPSPFPPPF                                                                                           | PPPPPP                  | PEPPPPPPPP                                                      | 2                                                    |       |                 |                  |           |                                                                |
| 1 2.24 | 16 Villandi Choudby                          | AAAAAAAAAAAAAAA                                                                                      | A A A A A A A A         | A A A A A A A F FA A A.                                         | A-                                                   |       |                 |                  |           |                                                                |
| ų.     | 17 Bhavay Ahora (<br>18 bulanan Singh Bistra | PIPPPPPPPPPP                                                                                         | PPPPPPPPP<br>PPPPPPPPP  | PEPE IPPPPPPP                                                   | r III                                                | -     |                 | * accarding      |           |                                                                |
| ē      | 15. Buchman Singh Bistra                     | PIPPPPPPF                                                                                            | PSPPPPPPP               | PPPPPPPPPPP                                                     | 0                                                    | 1     |                 |                  |           |                                                                |
| ì      | 19 Akankoha bautam                           | 2 7 2 9 1 9 7 9 9                                                                                    | PPPPPPPPP               | PEPPPTPPCS 9                                                    | P I                                                  | 11    | 1X              |                  | 4         |                                                                |
| ĩ      | no Harsh Sikhawat                            | PPPEPPEPPP                                                                                           |                         | PEEFPPPPFFF                                                     | 2                                                    | 1/1   | 1               |                  |           |                                                                |
|        | 11 Lakohay Kana                              | PICPEPPPP                                                                                            | POPPAPPP                | PRECPPPPPPPI                                                    |                                                      | NN    | 1               | *                |           |                                                                |
| -      | 22 Propt byai                                | PRPPPPPPPP                                                                                           | APPPPPPPP               | PPPPPPPPPPP                                                     |                                                      | Y     |                 |                  |           |                                                                |
| ы.     | 14 Knideo Yadav                              | PEEPPIPPPPP                                                                                          | PPPPPPAPP               | FEREPERIN                                                       |                                                      |       |                 | -                |           |                                                                |
|        | 19 Madhav Kohli                              | P SE PP PP PP PP P<br>PPS PE SP SP P                                                                 | PPPPAPPP                | PRFFFFFFFFFFFFFFFFFFFFF                                         | 0                                                    |       |                 |                  | r - trans |                                                                |
| -      | 25 Lisuka H Memi                             | 000000000000                                                                                         | POPPPPPAP               |                                                                 | p                                                    |       | w               |                  |           |                                                                |
|        | 26 Tahih Khan                                | PP? PPPP 0000                                                                                        | OCEOGRAPA               | PPPPPPPPPPPPP                                                   | 0                                                    |       |                 |                  | . I       |                                                                |
|        | 27 Ruley Sirch                               | 88828000000                                                                                          | DEDDEDDEPP              | PREDCEPPED                                                      |                                                      |       |                 | 1                | man       |                                                                |
|        | 24 Kuly Singh<br>28 juwaj Abaan Bisht        | Properton                                                                                            | 00000PAP                | FPPPFPPPPP<br>PPPFPPPPP<br>PPPCPPPPP<br>PPPFPFPPPP<br>PPPFFPPPP |                                                      | -     |                 | 5 alu            | A         | •                                                              |
|        | 19 Anneys                                    | APPPPPPPPPP                                                                                          | DADADADER               | PEGEPEPEDOO                                                     |                                                      | -     |                 | elei Hole        | Couris    | n Business School                                              |
|        | 30 Akshat Wadhwa                             | PIPICOPPODO                                                                                          | PEPPIPE                 | 68686620                                                        |                                                      |       | · S             | Hior.75          | riversity | onness school                                                  |
|        | 71 Eknich Singh Gandher                      | PECECEQUUS                                                                                           | EPEP HEILU              | SCC PCC PD DOD                                                  | P                                                    | _     |                 | 1000             | Gurugrain |                                                                |
|        | 31 Kyranshu Sehtorat                         | PEFICEPE                                                                                             | P P P P P P P           | PPSPPPPPPPPP<br>PPPPPPPPPPP<br>PPPPPPPPPPPP<br>PPPPP            | h                                                    |       |                 |                  |           |                                                                |
| -an-   |                                              | PEPPPPPPPP<br>PFPPPPPP<br>PFPPPPPP<br>PFPPPPPP<br>PFPFPPPP<br>PFFFFPPPP<br>PFFFFPPPPP<br>PFFFFPPPPPP | r ppp ppp               | - CONTRACTOR                                                    | P                                                    |       | I               | 1                |           | <ul> <li>unan sur the departed of granted while and</li> </ul> |

Scanned with CamScanner

|                |                                                                                                     |                                                                                                                                                 |                        |              | 101.51          | 1                                                                              | LE 164                          |                        |             |          |                |                                                                                                                                                                                                                                                                                                                                                                                                                                                                                                                                                                                                                                                                                                      |      |                |                                                                                                                 |
|----------------|-----------------------------------------------------------------------------------------------------|-------------------------------------------------------------------------------------------------------------------------------------------------|------------------------|--------------|-----------------|--------------------------------------------------------------------------------|---------------------------------|------------------------|-------------|----------|----------------|------------------------------------------------------------------------------------------------------------------------------------------------------------------------------------------------------------------------------------------------------------------------------------------------------------------------------------------------------------------------------------------------------------------------------------------------------------------------------------------------------------------------------------------------------------------------------------------------------------------------------------------------------------------------------------------------------|------|----------------|-----------------------------------------------------------------------------------------------------------------|
|                | REGISTER J                                                                                          | रश्थिति रजिरटर                                                                                                                                  |                        |              | 1               | मा                                                                             | स                               |                        |             |          |                |                                                                                                                                                                                                                                                                                                                                                                                                                                                                                                                                                                                                                                                                                                      |      | w1             | 14                                                                                                              |
|                | N.C.C. W.                                                                                           | A State of State of State Market                                                                                                                | 111 1213 14 15 16 17   | 1. 291 26/10 | entin bi's dit! | 10 4 19 19 19 19                                                               | 1. 20 Hartha D                  | 范 盖臣                   | SE .        | e /      | Amount<br>aft  | Advanc<br>अपिम                                                                                                                                                                                                                                                                                                                                                                                                                                                                                                                                                                                                                                                                                       |      | Balance<br>gin |                                                                                                                 |
| - 20           | N.ME P                                                                                              | 1 2 3 4 5 6 7 <sup>8</sup> 9                                                                                                                    |                        | 19 20        | 21 27 23 2      | 4 25 26 27 2                                                                   | 4 27 4 11 14 1<br>3 23 30 31 14 | Less Time<br>Less Time | Call of the | 8 S =    | Rs P.          |                                                                                                                                                                                                                                                                                                                                                                                                                                                                                                                                                                                                                                                                                                      | _    | Rs. P          |                                                                                                                 |
|                |                                                                                                     |                                                                                                                                                 | 2001100                | 400          |                 | 20001                                                                          |                                 |                        |             |          | ria 1.         | 115.                                                                                                                                                                                                                                                                                                                                                                                                                                                                                                                                                                                                                                                                                                 |      |                | 1947 - ganara Cardadan San Kapita                                                                               |
| 35             | Preti Mitoi                                                                                         |                                                                                                                                                 | 00000000               | DAP          | PIPE            | RIP PI                                                                         | I PIPI                          | ;                      |             |          |                |                                                                                                                                                                                                                                                                                                                                                                                                                                                                                                                                                                                                                                                                                                      |      |                |                                                                                                                 |
| 20             | Establishing int                                                                                    | PIPPPPPPP                                                                                                                                       |                        | 1010         | 4 /1/P          | PPPP                                                                           | $\eta r r r r$                  |                        |             |          | 1              | -                                                                                                                                                                                                                                                                                                                                                                                                                                                                                                                                                                                                                                                                                                    |      |                |                                                                                                                 |
| र व.<br>म्रुजे | Kachy Oberoi<br>Reich Merzplingh<br>Shuttam                                                         | ATTP7777                                                                                                                                        | n an an tr             | PFr          | A 12 P          | PPPPF                                                                          | PPIF                            | <b>,</b>               | -           |          |                |                                                                                                                                                                                                                                                                                                                                                                                                                                                                                                                                                                                                                                                                                                      | -    |                |                                                                                                                 |
| 675            | Millin Milli                                                                                        | 077777911                                                                                                                                       | 12 71 11 21            | PPP          | 478             | PPP                                                                            | 29881                           | 2                      |             | -        |                |                                                                                                                                                                                                                                                                                                                                                                                                                                                                                                                                                                                                                                                                                                      |      |                |                                                                                                                 |
| 54             | Alex and Charl                                                                                      | a copper sire                                                                                                                                   | PERPPP                 | PPP          | PAR             | PPPP                                                                           | 02881                           | ,                      |             |          |                |                                                                                                                                                                                                                                                                                                                                                                                                                                                                                                                                                                                                                                                                                                      |      |                |                                                                                                                 |
| 57             | Jainey Walker                                                                                       | DIFTOPPPP                                                                                                                                       | P ? ? P P P P P P      | PPP          |                 | PPPP                                                                           |                                 | 2                      |             |          |                | and the distance of the second s |      |                |                                                                                                                 |
| 75             | Nen an Chiu<br>Tanuj Aratikas<br>Tulki Shukla<br>Suhlehi                                            | 020028818                                                                                                                                       | 1900000000             | 1999         | 0 0 0           | PAPP                                                                           | 00000                           | 2                      |             |          |                |                                                                                                                                                                                                                                                                                                                                                                                                                                                                                                                                                                                                                                                                                                      |      |                |                                                                                                                 |
| - 25           | Suntahi                                                                                             | V LI LI DA PRO                                                                                                                                  | 222000000              | 042          |                 | PAPP                                                                           | 00000                           | 2                      |             |          |                |                                                                                                                                                                                                                                                                                                                                                                                                                                                                                                                                                                                                                                                                                                      |      |                |                                                                                                                 |
| . ye           | 1                                                                                                   | ALTITUT                                                                                                                                         | 2200000                | 0000         | TIC             | r 4 [ r                                                                        | 0000                            | >                      |             |          |                |                                                                                                                                                                                                                                                                                                                                                                                                                                                                                                                                                                                                                                                                                                      |      |                |                                                                                                                 |
| <u>ب</u> ا     | Ankil Such Neal                                                                                     | 0188889900                                                                                                                                      | 1. 1. 2. 1. 1.         | 0 000        | 1118            | PAPP                                                                           |                                 |                        | -           |          | _              |                                                                                                                                                                                                                                                                                                                                                                                                                                                                                                                                                                                                                                                                                                      | -    | i i            |                                                                                                                 |
| ! . !          | and Kerkerta                                                                                        | PRPPPPPPPP<br>PRPPPPPPPPPPPPPPPPPPPPPPPPP                                                                                                       | TFL FFL SI             | COOC         | PPP.P.          | APPPAPP                                                                        | (I, C, P)                       |                        |             |          | - NH -         | -                                                                                                                                                                                                                                                                                                                                                                                                                                                                                                                                                                                                                                                                                                    |      | -              |                                                                                                                 |
|                | Sameli                                                                                              |                                                                                                                                                 |                        | Y L'L        | 199             | APPP                                                                           | POPPI                           |                        |             |          |                |                                                                                                                                                                                                                                                                                                                                                                                                                                                                                                                                                                                                                                                                                                      |      |                |                                                                                                                 |
| Ч.<br>С.       | 4 Kanian Sirah                                                                                      | 0-812/119                                                                                                                                       | 9.2.8 P. P. P. P.      | PILL         | PPP             | REPP                                                                           | PPPPI                           |                        |             |          |                | 1                                                                                                                                                                                                                                                                                                                                                                                                                                                                                                                                                                                                                                                                                                    | ~ ~  |                |                                                                                                                 |
|                | La Varia                                                                                            | 10:2 P? P. P. P. 9.9                                                                                                                            | 1.2.1.2.1.2.2          | PPPP         | PPP             | PPPP                                                                           | PPPP                            | P                      |             |          |                |                                                                                                                                                                                                                                                                                                                                                                                                                                                                                                                                                                                                                                                                                                      |      | _              |                                                                                                                 |
| ye.            | Sounder and                                                                                         | PPP PPPPPPP                                                                                                                                     | 22282028               | PPPP         | PPP             | PPPP                                                                           | PPPP                            | P                      |             |          | -              | -                                                                                                                                                                                                                                                                                                                                                                                                                                                                                                                                                                                                                                                                                                    |      |                |                                                                                                                 |
| 4              | Ankit Such Nizi<br>Ankit Such Nizi<br>Sonali<br>Sonali<br>Sounau Yachu<br>Abhishde Yachur           |                                                                                                                                                 | 82220011               | PPPP         | 090             | 29999                                                                          | 88P?                            | 2                      |             |          |                |                                                                                                                                                                                                                                                                                                                                                                                                                                                                                                                                                                                                                                                                                                      |      |                |                                                                                                                 |
| ຸ ຯ            | 7 la man                                                                                            | 0 F? C? C? !!                                                                                                                                   | PPPPPPPP               | PPPP         | 1 8 00          | PPPP                                                                           | 8999                            | P                      |             |          | *              |                                                                                                                                                                                                                                                                                                                                                                                                                                                                                                                                                                                                                                                                                                      |      | -              |                                                                                                                 |
| 4              | a Astha bala                                                                                        | 000000000                                                                                                                                       | 00000000               | 0019         | POR             | PPPPP                                                                          | APPP                            | P                      |             |          |                |                                                                                                                                                                                                                                                                                                                                                                                                                                                                                                                                                                                                                                                                                                      |      | 1              |                                                                                                                 |
| - <u>-</u> L   | 4 Hazel Kauh Sogi<br>5 Shi van Charina<br>1 Aznihal brupta<br>52 Orashul Kaul<br>13 Konishna Thadan | PHI PI PAG                                                                                                                                      | PRPPPPPPP<br>PRPPPPPPP | 0000         | PA              | PPPP                                                                           | PAPP                            | ρ                      |             |          |                |                                                                                                                                                                                                                                                                                                                                                                                                                                                                                                                                                                                                                                                                                                      |      |                |                                                                                                                 |
| <u> </u>       | o Shiram Charma                                                                                     |                                                                                                                                                 | 220000000              | 00990        | 0 0             | PPPP                                                                           | 0000                            | P                      | 1           |          |                | 6                                                                                                                                                                                                                                                                                                                                                                                                                                                                                                                                                                                                                                                                                                    |      |                |                                                                                                                 |
| - 5            | , Annal buyota                                                                                      | ATPPPPPP                                                                                                                                        |                        | 0000         | Pal             | PRAP                                                                           | R 842 2                         | p                      |             |          | 11             | e ]]                                                                                                                                                                                                                                                                                                                                                                                                                                                                                                                                                                                                                                                                                                 |      |                |                                                                                                                 |
| 5              | Si brashed Koul                                                                                     | OFICEPOP                                                                                                                                        | REFERRED               | 1121         |                 | PPPP                                                                           | 0002                            | 0                      |             | -        | TA             | TYA.                                                                                                                                                                                                                                                                                                                                                                                                                                                                                                                                                                                                                                                                                                 | a.   |                |                                                                                                                 |
| Ĩ G            | 3 Kenishing Rocker                                                                                  | 01919299                                                                                                                                        | PIPPPPP                | PLIT         | 2 1 0 0         |                                                                                | 10000                           | 0                      | - v.        |          | $) \downarrow$ | N                                                                                                                                                                                                                                                                                                                                                                                                                                                                                                                                                                                                                                                                                                    |      |                |                                                                                                                 |
|                | 4 1 1 Bar Vine o Mhurs                                                                              |                                                                                                                                                 | 941PPPP1               | V HE         |                 | PPPPF                                                                          | 1111                            | 0                      |             |          | Q.             | 1                                                                                                                                                                                                                                                                                                                                                                                                                                                                                                                                                                                                                                                                                                    |      |                |                                                                                                                 |
| 4              | 55 Disha Aproha                                                                                     |                                                                                                                                                 | PAPPPPI                | P. L.P.      | PI              | PPPPI                                                                          | 0000                            | 0                      | -           | 1        | -              | 1                                                                                                                                                                                                                                                                                                                                                                                                                                                                                                                                                                                                                                                                                                    | \$   |                |                                                                                                                 |
|                | 50 Wittane Singh                                                                                    | PSPPPPP                                                                                                                                         | 9 8 8 8 8 8 9 9 9      | 2 P P !      | r   PP          | PPPPF                                                                          | PPP                             | 1                      | -           | - · ·    | 1              | - 1                                                                                                                                                                                                                                                                                                                                                                                                                                                                                                                                                                                                                                                                                                  | 1    |                | 1                                                                                                               |
| -              | 50 Williame Singh<br>37 Moushka Aband                                                               | 1 10101010101010                                                                                                                                | 000001115              |              | - 1 1 11        | PPPC                                                                           | 2 6 6 8 F                       | IF .                   | -           |          |                |                                                                                                                                                                                                                                                                                                                                                                                                                                                                                                                                                                                                                                                                                                      | 1    | 1              |                                                                                                                 |
| 7              | or vipowing inung                                                                                   | 0500000000                                                                                                                                      | 00028281               | PPPP         | PPP             | PPPP                                                                           | 22882                           | 1                      | -           |          | -              |                                                                                                                                                                                                                                                                                                                                                                                                                                                                                                                                                                                                                                                                                                      | 3    | due            | · Pr                                                                                                            |
|                | 7 Rewakararajan                                                                                     | PSPPPPPP<br>BSPPPPPPPPPPPPPPPPPPPPPPPPPPPP                                                                                                      | 200000                 | P 8 81       | PPP             | PPPI                                                                           | PPPPP                           | P                      |             | 1        | į.             | 1250                                                                                                                                                                                                                                                                                                                                                                                                                                                                                                                                                                                                                                                                                                 | H    | ti o T         | ourism Business Schoo                                                                                           |
| 5              | 51 Millichijed Shigh Par                                                                            | 000000000                                                                                                                                       | 0000000                | 0000         | PPP             | PPPP                                                                           | PPP                             | 28                     |             |          |                | Suc                                                                                                                                                                                                                                                                                                                                                                                                                                                                                                                                                                                                                                                                                                  |      | Unive          | tury                                                                                                            |
|                | is Kautha Kabig                                                                                     | Prendado                                                                                                                                        | 00000000               | 2000         | PSPP            | PPPP                                                                           | 90990                           | P                      |             |          |                | Sont                                                                                                                                                                                                                                                                                                                                                                                                                                                                                                                                                                                                                                                                                                 | orie | 1, Cur         | 1999 - 1999 - 1999 - 1999 - 1999 - 1999 - 1999 - 1999 - 1999 - 1999 - 1999 - 1999 - 1999 - 1999 - 1999 - 1999 - |
|                | 51 Kourak habaja<br>51 Kourak habaja<br>51 Koulika Kabera<br>51 Novemi Kabara<br>51 Nivani Kabar    | PTFTTT                                                                                                                                          |                        | 1500         | PPP             | 19 18 1                                                                        | PPPC                            | 9                      |             |          |                |                                                                                                                                                                                                                                                                                                                                                                                                                                                                                                                                                                                                                                                                                                      | 1    |                |                                                                                                                 |
| 1              | : pdilya Kemon                                                                                      | PPPPP                                                                                                                                           | P P P P                | 0000         | P Pli           | 19991                                                                          | 9 9 9 91                        | 2 2                    |             |          |                |                                                                                                                                                                                                                                                                                                                                                                                                                                                                                                                                                                                                                                                                                                      | 1    |                |                                                                                                                 |
|                | : Hditya Kuman<br>Bil Jala                                                                          | PPP SPP                                                                                                                                         | PPPPPP                 | 20 00        | PPI             | P P P P<br>P P P<br>P P P<br>P P P | 01281                           | 0                      |             | ALC: NO. |                |                                                                                                                                                                                                                                                                                                                                                                                                                                                                                                                                                                                                                                                                                                      |      |                | an and a second second second                                                                                   |
|                | S. Flinger                                                                                          | 0 8 7 8 9 7 9 7 7 7<br>0 8 7 8 9 8 9 7 7 7<br>0 8 7 8 9 8 9 7 7<br>0 8 7 8 9 8 9 7 7<br>0 8 9 8 9 8 9 7 7<br>0 8 8 9 8 9 7 7<br>0 8 8 9 8 9 7 7 | Y I P P I F            | TP FP        |                 |                                                                                |                                 | - 1 - 1                |             | 3        |                |                                                                                                                                                                                                                                                                                                                                                                                                                                                                                                                                                                                                                                                                                                      |      |                | N pra                                                                                                           |
| more and and   |                                                                                                     |                                                                                                                                                 |                        |              | 1944            |                                                                                |                                 |                        |             |          | 7              | Scann                                                                                                                                                                                                                                                                                                                                                                                                                                                                                                                                                                                                                                                                                                | ed v | with C         | amScanner                                                                                                       |