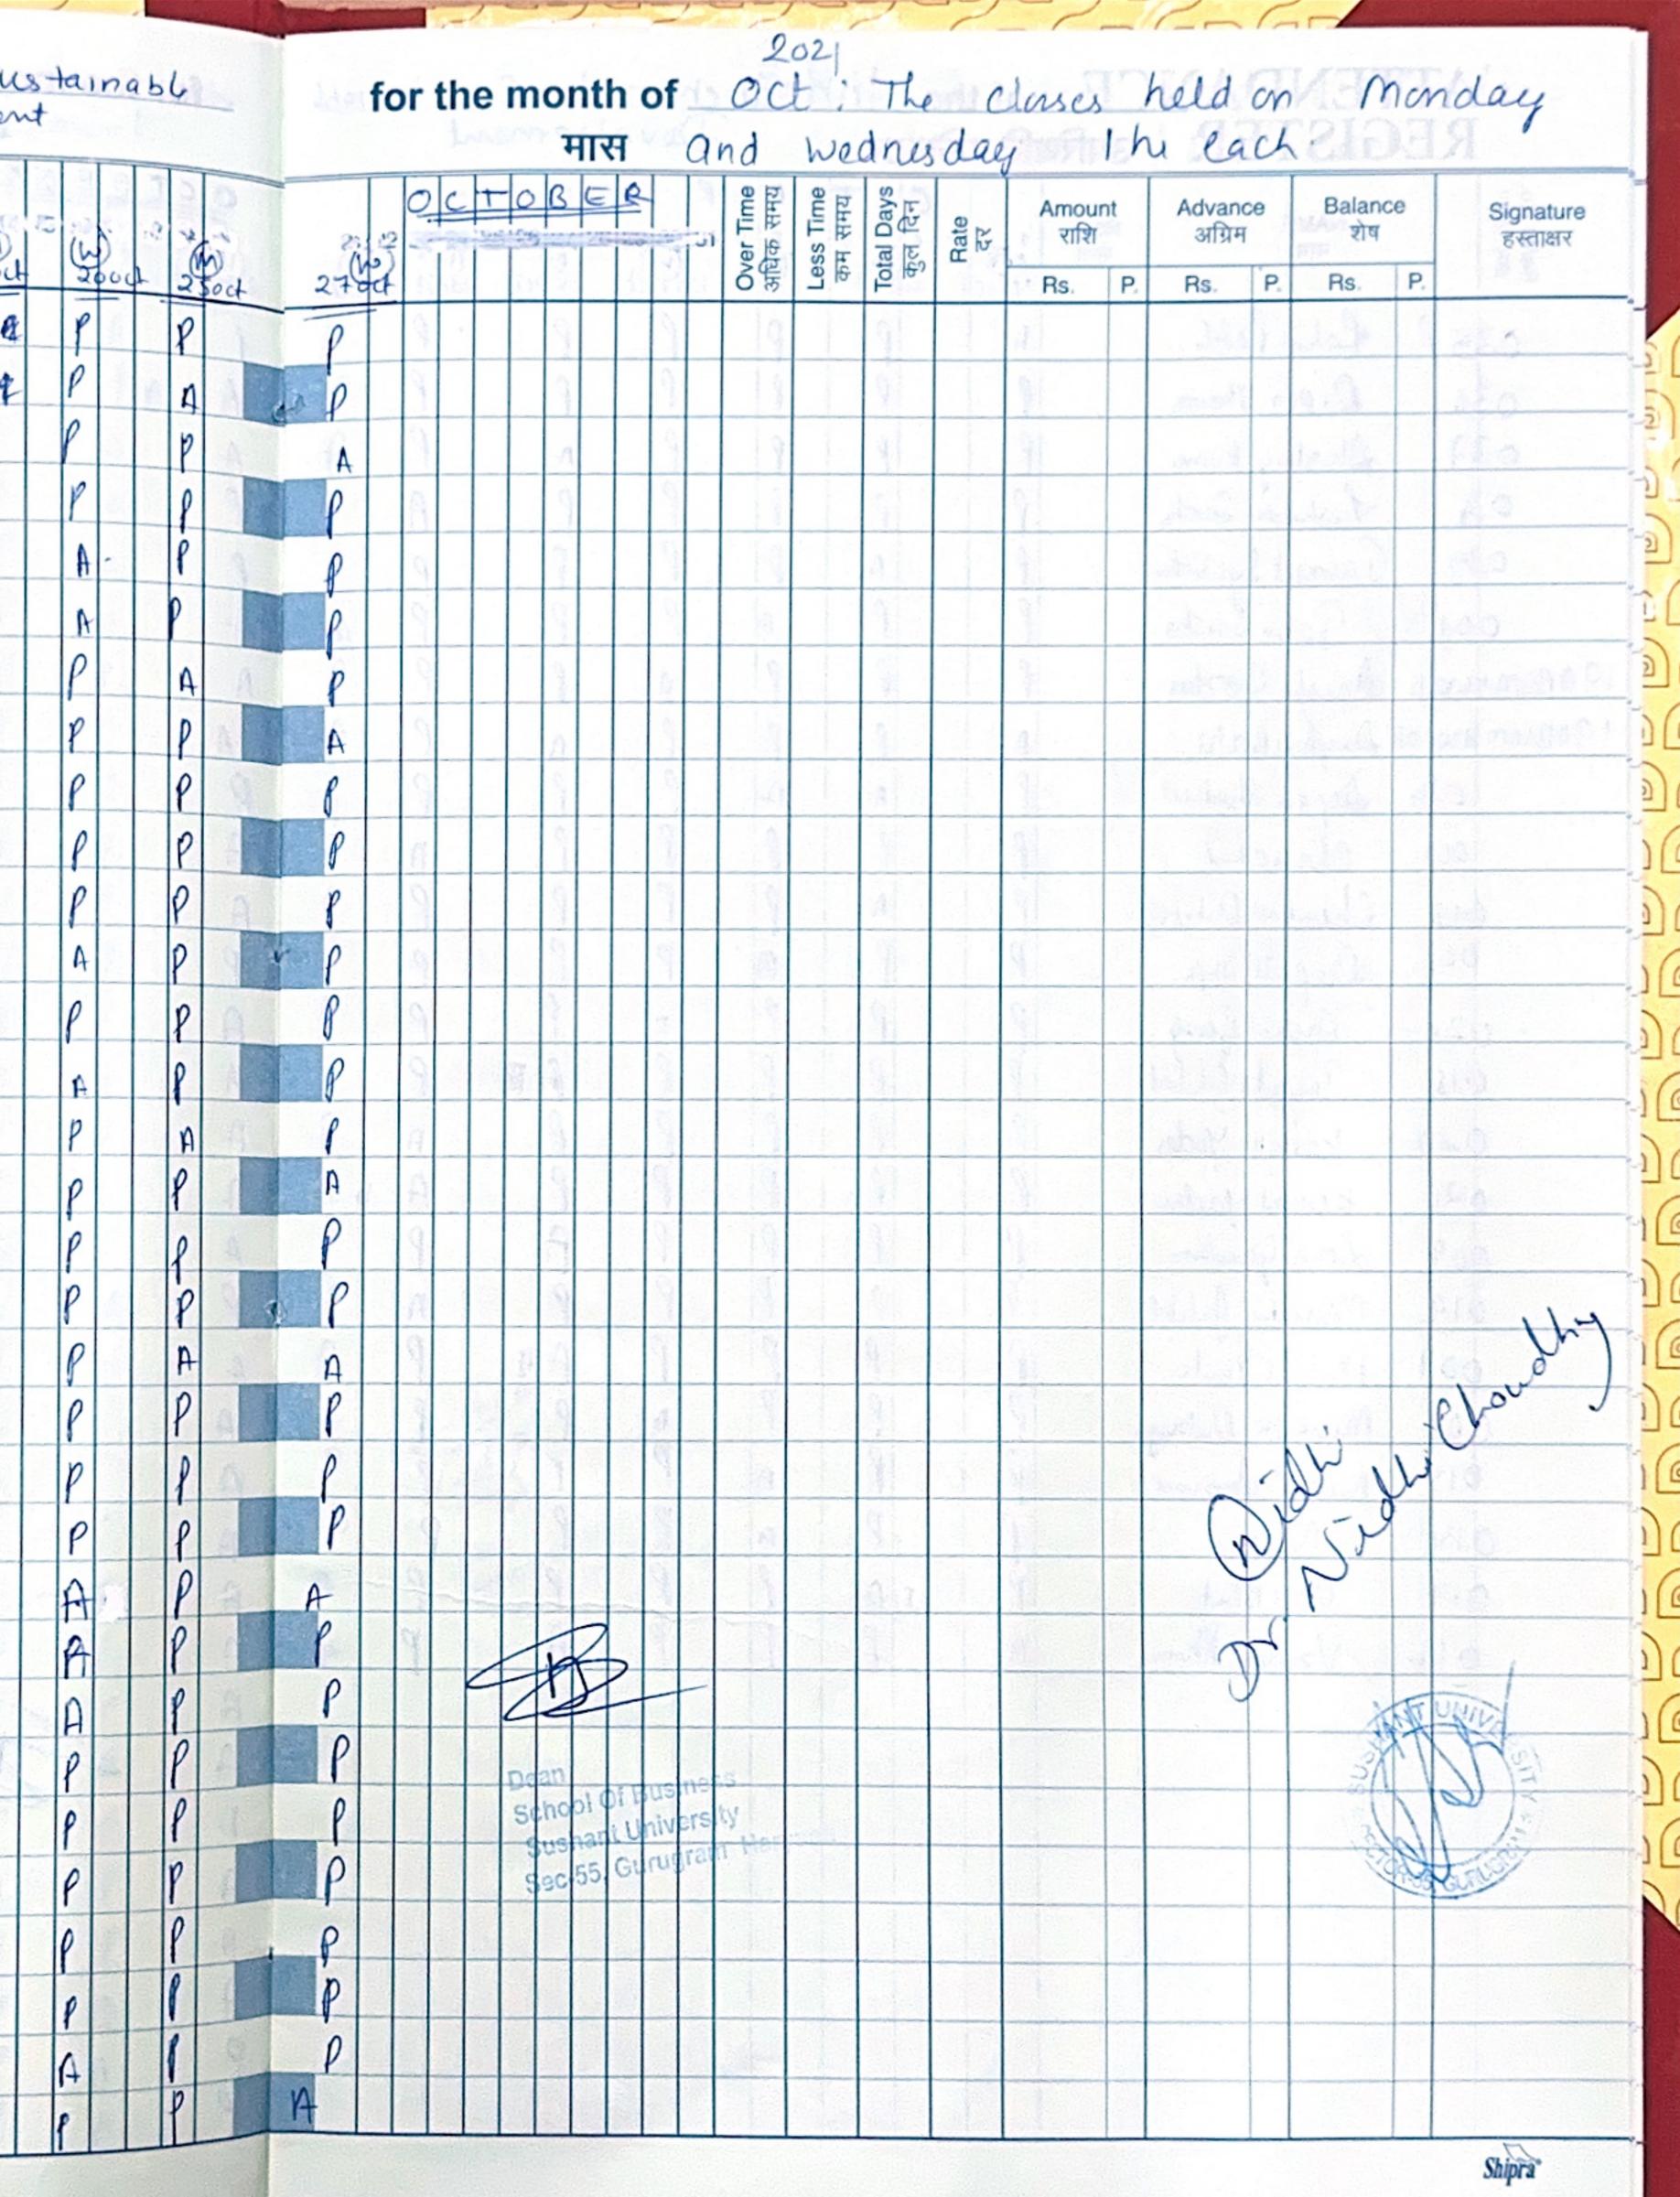

TYX

|        | ATTENDANCE                                   | of the                                                                                               |                         | for the month of                                                |                                                      |       | 50 M            |                  | 26 V2     |                                                                |
|--------|----------------------------------------------|------------------------------------------------------------------------------------------------------|-------------------------|-----------------------------------------------------------------|------------------------------------------------------|-------|-----------------|------------------|-----------|----------------------------------------------------------------|
|        | REGISTER उपास्था                             | d राजस्टर FoodsHcan                                                                                  | n escheral fari of us   | ban life HIRA                                                   |                                                      |       | 5/09/20         | 2170091          | 12/2021   |                                                                |
|        | ATTENDANCE<br>REGISTER उपस्थि                | 1 2 3 4 5 6 7 8 9 10 11 12                                                                           | 13 14 15 16 17 18 19 20 | 21 22 23 24 25 26 27 28 29 30 31 7                              | S.V.W. Shind<br>Lees Time<br>Sou Unive<br>Total Days | Rato  | Amount<br>ব্যটা | Advance<br>price | Balance   | The second second                                              |
|        | alt NAME Rank                                |                                                                                                      |                         |                                                                 | John Park                                            | 1 C ~ | Rs, P           | Rs. P.           | Rt P      |                                                                |
|        | 1 Khiti Khawthal                             | of friggerere                                                                                        |                         |                                                                 | ,                                                    |       |                 |                  |           |                                                                |
| ~      |                                              | en three PPPP                                                                                        | PIPPPPP<br>PPPPPPP      | CLAPPPPPPPPPPPPPPPPPPPPPPPPPPPPPPPPPPPP                         | >                                                    |       |                 |                  |           |                                                                |
|        | 1 Minu Typesi -                              |                                                                                                      |                         | AAGAAAAAAAAA                                                    | 4                                                    |       |                 |                  |           |                                                                |
| 4      | 3) Pratik Keila =                            | 000000000000000                                                                                      | EACABAAA<br>ETTTPPPP    | PECPPEFFPEPP                                                    |                                                      |       |                 |                  |           |                                                                |
| 441.5  | S UPSIL 10.04                                | 25000000000                                                                                          | C COPPPPP               | SCPPPPPPPPPP                                                    |                                                      | -     |                 |                  |           |                                                                |
|        | 5 Gaun Yodar                                 | 200000000000000                                                                                      | OFPPPPPD                | PFPPPPPPPP                                                      |                                                      |       | Marked Server   |                  |           |                                                                |
| 2      | 6 Tushish Kuman                              | 666666966666                                                                                         | 28880000                |                                                                 |                                                      |       |                 |                  |           |                                                                |
| 5      | 7 Vijuel Kumar                               | 20000200000                                                                                          | PGPSPEPP                | PFPPPPPPPPPPPPPPPPPPPPPPPPPPPPPPPPPPPP                          |                                                      |       |                 |                  |           |                                                                |
| 2<br>3 | S Ratshit Clav                               | ALL CONDERDON                                                                                        | CEPPPPPP                | PPPPPPPPPPPP                                                    |                                                      |       |                 |                  |           |                                                                |
| 1      | 9 Manya Vashist                              | 0000000000000                                                                                        | RRRRRR                  | PPPPPPPPPPPPPP                                                  |                                                      |       | · · · · ·       | . 13460 F .      |           |                                                                |
| 11     | 10 Depart Yadar                              |                                                                                                      | CCRCRRP                 | FEP OPP PPP PPP PPP                                             |                                                      |       | -               |                  | - w L     |                                                                |
| 1      | " Adar the Sirch                             | PILLERE                                                                                              | THE FEFE                | PPPPPPPPPPPPPP                                                  | - / · · ·                                            |       |                 |                  |           |                                                                |
| 1      | 12 Yach Againad                              | PILLIPPIP                                                                                            | HPYKPKPP 1              | PPPPPPPPPPPPPPP                                                 |                                                      | -     | N #100          | · · · ·          |           |                                                                |
| E.     | 13 Kajendin Sopheta                          | PPPPILIPPEPK                                                                                         | PPPPPPP                 | PRESEPPEREE                                                     | 2                                                    |       |                 |                  |           |                                                                |
| in the | 14 Vighner Mahindrer                         | PPPCCCPPPPPPPPPPPPPPPPPPPPPPPPPPPPPPPP                                                               | PAYTYPP                 | PPPPPPPPPPP<br>PPPPPPPPPP                                       | 2                                                    | -     | 1-              |                  |           |                                                                |
| '\$    | 13 Auch Stalma                               | PPPSPFPPPF                                                                                           | PPPPPP                  | PEPPPPPPPP                                                      | 2                                                    |       |                 |                  |           |                                                                |
| 1 2.24 | 16 Villandi Choudby                          | AAAAAAAAAAAAAAA                                                                                      | A A A A A A A A         | A A A A A A A F FA A A.                                         | A-                                                   |       |                 |                  |           |                                                                |
| ų.     | 17 Bhavay Ahora (<br>18 bulanan Singh Bistra | PIPPPPPPPPPP                                                                                         | PPPPPPPPP<br>PPPPPPPPP  | PEPE IPPPPPPP                                                   | r III                                                | -     |                 | * accarding      |           |                                                                |
| ē      | 15. Buchman Singh Bistra                     | PIPPPPPPF                                                                                            | PSPPPPPPP               | PPPPPPPPPPP                                                     | 0                                                    | 1     |                 |                  |           |                                                                |
| ì      | 19 Akankoha bautam                           | 2 7 2 9 1 9 7 9 9                                                                                    | PPPPPPPPP               | PEPPPTPPCS 9                                                    | P I                                                  | 11    | 1X              |                  | 4         |                                                                |
| ĩ      | no Harsh Sikhawat                            | PPPEPPEPPP                                                                                           |                         | PEEFPPPPFFF                                                     | 2                                                    | 1/1   | 1               |                  |           |                                                                |
|        | 11 Lakohay Kana                              | PICPEPPPP                                                                                            | POPPAPPP                | PRECPPPPPPPI                                                    |                                                      | NN    | 1               | *                |           |                                                                |
| -      | 22 Propt byai                                | PRPPPPPPPP                                                                                           | APPPPPPPP               | PPPPPPPPPPP                                                     |                                                      | Y     |                 |                  |           |                                                                |
| ы.     | 14 Knideo Yadav                              | PEEPPIPPPPP                                                                                          | PPPPPPAPP               | FEREPERIN                                                       |                                                      |       |                 | -                |           |                                                                |
|        | 19 Madhav Kohli                              | P SE PP PP PP PP P<br>PPS PE SP SP P                                                                 | PPPPAPPP                | PRFFFFFFFFFFFFFFFFFFFFF                                         | 0                                                    |       |                 |                  | r - trans |                                                                |
| -      | 25 Lisuka H Memi                             | 000000000000                                                                                         | POPPPPPAP               |                                                                 | p                                                    |       | w               |                  |           |                                                                |
|        | 26 Tahih Khan                                | PP? PPPP 0000                                                                                        | OCEOGRAPA               | PPPPPPPPPPPPP                                                   | 0                                                    |       |                 |                  | . I       |                                                                |
|        | 27 Ruley Sirch                               | 88828000000                                                                                          | DEDDEDDEPP              | PREDCEPPED                                                      |                                                      |       |                 | 1                | man       |                                                                |
|        | 24 Kuly Singh<br>28 juwaj Abaan Bisht        | Properton                                                                                            | 00000PAP                | FPPPFPPPPP<br>PPPFPPPPP<br>PPPCPPPPP<br>PPPFPFPPPP<br>PPPFFPPPP |                                                      | -     |                 | 5 alu            | A         | •                                                              |
|        | 19 Anneys                                    | APPPPPPPPPP                                                                                          | DADADADER               | PEGEPEPEDOO                                                     |                                                      | -     |                 | elei Hole        | Couris    | n Business School                                              |
|        | 30 Akshat Wadhwa                             | PIPICOPPODO                                                                                          | PEPPIPE                 | 68686620                                                        |                                                      |       | · S             | Hior.75          | riversity | onness school                                                  |
|        | 71 Eknich Singh Gandher                      | PECECEQUUS                                                                                           | EPEP HEILU              | SCC PCC PD DOD                                                  | P                                                    | _     |                 | 1000             | Gurugrain |                                                                |
|        | 31 Kyranshu Sehtorat                         | PEFICEPE                                                                                             | P P P P P P P           | PPSPPPPPPPPP<br>PPPPPPPPPPP<br>PPPPPPPPPPPP<br>PPPPP            | h                                                    |       |                 |                  |           |                                                                |
| -an-   |                                              | PEPPPPPPPP<br>PFPPPPPP<br>PFPPPPPP<br>PFPPPPPP<br>PFPFPPPP<br>PFFFFPPPP<br>PFFFFPPPPP<br>PFFFFPPPPPP | r ppp ppp               | - CONTRACTOR                                                    | P                                                    |       | I               | 1                |           | <ul> <li>unan sur the departed of granted while and</li> </ul> |

Scanned with CamScanner

|                |                                                                                                     |                                                                                                                                                 |                        |              | 101.51          | 1                                                                              | LE 164                          |                        |             |          |                |                                                                                                                                                                                                                                                                                                                                                                                                                                                                                                                                                                                                                                                                                                      |      |                |                                                                                                                 |
|----------------|-----------------------------------------------------------------------------------------------------|-------------------------------------------------------------------------------------------------------------------------------------------------|------------------------|--------------|-----------------|--------------------------------------------------------------------------------|---------------------------------|------------------------|-------------|----------|----------------|------------------------------------------------------------------------------------------------------------------------------------------------------------------------------------------------------------------------------------------------------------------------------------------------------------------------------------------------------------------------------------------------------------------------------------------------------------------------------------------------------------------------------------------------------------------------------------------------------------------------------------------------------------------------------------------------------|------|----------------|-----------------------------------------------------------------------------------------------------------------|
|                | REGISTER J                                                                                          | रश्थिति रजिरटर                                                                                                                                  |                        |              | 1               | मा                                                                             | स                               |                        |             |          |                |                                                                                                                                                                                                                                                                                                                                                                                                                                                                                                                                                                                                                                                                                                      |      | w1             | 14                                                                                                              |
|                | N.C.C. W.                                                                                           | A State of State of State Market                                                                                                                | 111 1213 14 15 16 17   | 1. 291 26/10 | entin bi's dit! | 10 4 19 19 19 19                                                               | 1. 20 Hartha D                  | 范 盖臣                   | SE .        | e /      | Amount<br>aft  | Advanc<br>अपिम                                                                                                                                                                                                                                                                                                                                                                                                                                                                                                                                                                                                                                                                                       |      | Balance<br>gin |                                                                                                                 |
| - 20           | N.ME P                                                                                              | 1 2 3 4 5 6 7 <sup>8</sup> 9                                                                                                                    |                        | 19 20        | 21 27 23 2      | 4 25 26 27 2                                                                   | 4 27 4 11 14 1<br>3 23 30 31 14 | Less Time<br>Less Time | Call of the | 8 S =    | Rs P.          |                                                                                                                                                                                                                                                                                                                                                                                                                                                                                                                                                                                                                                                                                                      | _    | Rs. P          |                                                                                                                 |
|                |                                                                                                     |                                                                                                                                                 | 2001100                | 400          |                 | 20001                                                                          |                                 |                        |             |          | ria 1.         | 115.                                                                                                                                                                                                                                                                                                                                                                                                                                                                                                                                                                                                                                                                                                 |      |                | 1947 - ganara Cardadan San Kapita                                                                               |
| 35             | Preti Mitoi                                                                                         |                                                                                                                                                 | 00000000               | DAP          | PIPE            | RIP PI                                                                         | I PIPI                          | ;                      |             |          |                |                                                                                                                                                                                                                                                                                                                                                                                                                                                                                                                                                                                                                                                                                                      |      |                |                                                                                                                 |
| 20             | Establishing int                                                                                    | PIPPPPPPP                                                                                                                                       |                        | 1010         | 4 /1/P          | PPPP                                                                           | $\eta r r r r$                  |                        |             |          | 1              | -                                                                                                                                                                                                                                                                                                                                                                                                                                                                                                                                                                                                                                                                                                    |      |                |                                                                                                                 |
| र व.<br>म्रुजे | Kachy Oberoi<br>Reich Merzplingh<br>Shuttam                                                         | ATTP7777                                                                                                                                        | n an an tr             | PFr          | A 12 P          | PPPPF                                                                          | PPIF                            | <b>,</b>               | -           |          |                |                                                                                                                                                                                                                                                                                                                                                                                                                                                                                                                                                                                                                                                                                                      | -    |                |                                                                                                                 |
| 675            | Millin Milli                                                                                        | 077777911                                                                                                                                       | 12 71 11 21            | PPP          | 478             | PPP                                                                            | 29881                           | 2                      |             | -        |                |                                                                                                                                                                                                                                                                                                                                                                                                                                                                                                                                                                                                                                                                                                      |      |                |                                                                                                                 |
| 54             | Alex and Charl                                                                                      | a copper sire                                                                                                                                   | PERPPP                 | PPP          | PAR             | PPPP                                                                           | 02881                           | ,                      |             |          |                |                                                                                                                                                                                                                                                                                                                                                                                                                                                                                                                                                                                                                                                                                                      |      |                |                                                                                                                 |
| 57             | Jainey Walker                                                                                       | DIFTOPPPP                                                                                                                                       | P ? ? P P P P P P      | PPP          |                 | PPPP                                                                           |                                 | 2                      |             |          |                | and the distance of the second s |      |                |                                                                                                                 |
| 75             | Nen an Chiu<br>Tanuj Aratikas<br>Tulki Shukla<br>Suhlehi                                            | 020028818                                                                                                                                       | 1900000000             | 1999         | 0 0 0           | PAPP                                                                           | 00000                           | 2                      |             |          |                |                                                                                                                                                                                                                                                                                                                                                                                                                                                                                                                                                                                                                                                                                                      |      |                |                                                                                                                 |
| - 25           | Suntahi                                                                                             | V LI LI DA PRO                                                                                                                                  | 222000000              | 042          |                 | PAPP                                                                           | 00000                           | 2                      |             |          |                |                                                                                                                                                                                                                                                                                                                                                                                                                                                                                                                                                                                                                                                                                                      |      |                |                                                                                                                 |
| . ye           | 1                                                                                                   | ALTITUT                                                                                                                                         | 2200000                | 0000         | TIC             | r 4 [ r                                                                        | 0000                            | >                      |             |          |                |                                                                                                                                                                                                                                                                                                                                                                                                                                                                                                                                                                                                                                                                                                      |      |                |                                                                                                                 |
| <u>ب</u> ا     | Ankil Such Neal                                                                                     | 0188889900                                                                                                                                      | 1. 1. 2. 1. 1.         | 0 000        | 1118            | PAPP                                                                           |                                 |                        | -           |          | _              |                                                                                                                                                                                                                                                                                                                                                                                                                                                                                                                                                                                                                                                                                                      | -    | i i            |                                                                                                                 |
| ! . !          | and Kerkerta                                                                                        | PRPPPPPPPP<br>PRPPPPPPPPPPPPPPPPPPPPPPPPP                                                                                                       | TFL FFL SI             | COOC         | PPP.P.          | APPPAPP                                                                        | (I, C, P)                       |                        |             |          | - NH -         | -                                                                                                                                                                                                                                                                                                                                                                                                                                                                                                                                                                                                                                                                                                    |      | -              |                                                                                                                 |
|                | Sameli                                                                                              |                                                                                                                                                 |                        | Y L'L        | 199             | APPP                                                                           | POPPI                           |                        |             |          |                |                                                                                                                                                                                                                                                                                                                                                                                                                                                                                                                                                                                                                                                                                                      |      |                |                                                                                                                 |
| Ч.<br>С.       | 4 Kanian Sirah                                                                                      | 0-812/119                                                                                                                                       | 9.2.8 P. P. P. P.      | PILL         | PPP             | REPP                                                                           | PPPPI                           |                        |             |          |                | 1                                                                                                                                                                                                                                                                                                                                                                                                                                                                                                                                                                                                                                                                                                    | ~ ~  |                |                                                                                                                 |
|                | La Varia                                                                                            | 10:2 P? P. P. P. 9.9                                                                                                                            | 1.2.1.2.1.2.2          | PPPP         | PPP             | PPPP                                                                           | PPPP                            | P                      |             |          |                |                                                                                                                                                                                                                                                                                                                                                                                                                                                                                                                                                                                                                                                                                                      |      | _              |                                                                                                                 |
| ye.            | Sounder and                                                                                         | PPP PPPPPPP                                                                                                                                     | 22282028               | PPPP         | PPP             | PPPP                                                                           | PPPP                            | P                      |             |          | -              | -                                                                                                                                                                                                                                                                                                                                                                                                                                                                                                                                                                                                                                                                                                    |      |                |                                                                                                                 |
| 4              | Ankit Such Nizi<br>Ankit Such Nizi<br>Sonali<br>Sonali<br>Sounau Yachu<br>Abhishde Yachur           |                                                                                                                                                 | 82220011               | PPPP         | 090             | 29999                                                                          | 88P?                            | 2                      |             |          |                |                                                                                                                                                                                                                                                                                                                                                                                                                                                                                                                                                                                                                                                                                                      |      |                |                                                                                                                 |
| ຸ ຯ            | 7 la man                                                                                            | 0 F? C? C? !!                                                                                                                                   | PPPPPPPP               | PPPP         | 1 8 00          | PPPP                                                                           | 8999                            | P                      |             |          | *              |                                                                                                                                                                                                                                                                                                                                                                                                                                                                                                                                                                                                                                                                                                      |      | -              |                                                                                                                 |
| 4              | a Astha bala                                                                                        | 000000000                                                                                                                                       | 00000000               | 0019         | POR             | PPPPP                                                                          | APPP                            | P                      |             |          |                |                                                                                                                                                                                                                                                                                                                                                                                                                                                                                                                                                                                                                                                                                                      |      | 1              |                                                                                                                 |
| - <u>-</u> L   | 4 Hazel Kauh Sogi<br>5 Shi van Charina<br>1 Aznihal brupta<br>52 Orashul Kaul<br>13 Konishna Thadan | PHI PI PAG                                                                                                                                      | PRPPPPPPP<br>PRPPPPPPP | 0000         | PA              | PPPP                                                                           | PAPP                            | ρ                      |             |          |                |                                                                                                                                                                                                                                                                                                                                                                                                                                                                                                                                                                                                                                                                                                      |      |                |                                                                                                                 |
| <u> </u>       | o Shiram Charma                                                                                     |                                                                                                                                                 | 220000000              | 00990        | 0 0             | PPPP                                                                           | 0000                            | P                      | 1           |          |                | 6                                                                                                                                                                                                                                                                                                                                                                                                                                                                                                                                                                                                                                                                                                    |      |                |                                                                                                                 |
| - 5            | , Annal buyota                                                                                      | ATPPPPPP                                                                                                                                        |                        | 0000         | Pal             | PRAP                                                                           | R 842 2                         | p                      |             |          | 11             | e ]]                                                                                                                                                                                                                                                                                                                                                                                                                                                                                                                                                                                                                                                                                                 |      |                |                                                                                                                 |
| 5              | Si brashed Koul                                                                                     | OFICEPOP                                                                                                                                        | REFERRED               | 1121         |                 | PPPP                                                                           | 0002                            | 0                      |             | -        | TA             | TYA.                                                                                                                                                                                                                                                                                                                                                                                                                                                                                                                                                                                                                                                                                                 | a.   |                |                                                                                                                 |
| Ĩ G            | 3 Kenishing Rocker                                                                                  | 01919299                                                                                                                                        | PIPPPPP                | PLIT         | 2 1 0 0         |                                                                                | 10000                           | 0                      | - v.        |          | $) \downarrow$ | N                                                                                                                                                                                                                                                                                                                                                                                                                                                                                                                                                                                                                                                                                                    |      |                |                                                                                                                 |
|                | 4 1 1 Bar Vine o Mhurs                                                                              |                                                                                                                                                 | 941PPPP1               | V HE         |                 | PPPPF                                                                          | 1111                            | 0                      |             |          | Q.             | 1                                                                                                                                                                                                                                                                                                                                                                                                                                                                                                                                                                                                                                                                                                    |      |                |                                                                                                                 |
| 4              | 55 Disha Aproha                                                                                     |                                                                                                                                                 | PAPPPPI                | P. L.P.      | PI              | PPPPI                                                                          | 0000                            | 0                      | -           | 1        | -              | 1                                                                                                                                                                                                                                                                                                                                                                                                                                                                                                                                                                                                                                                                                                    | \$   |                |                                                                                                                 |
|                | 50 Wittane Singh                                                                                    | PSPPPPP                                                                                                                                         | 9 8 8 8 8 8 9 9 9      | 2 P P !      | r   PP          | PPPPF                                                                          | PPP                             | 1                      | -           | - · ·    | 1              | - 1                                                                                                                                                                                                                                                                                                                                                                                                                                                                                                                                                                                                                                                                                                  | 1    |                | 1                                                                                                               |
| -              | 50 Williame Singh<br>37 Moushka Aband                                                               | 1 10101010101010                                                                                                                                | 000001115              |              | - 1 1 11        | PPPC                                                                           | 2 6 6 8 F                       | IF .                   | -           |          |                |                                                                                                                                                                                                                                                                                                                                                                                                                                                                                                                                                                                                                                                                                                      | 1    | 1              |                                                                                                                 |
| 7              | or vipowing inung                                                                                   | 0500000000                                                                                                                                      | 00028281               | PPPP         | PPP             | PPPP                                                                           | 22882                           | 1                      | -           |          | -              |                                                                                                                                                                                                                                                                                                                                                                                                                                                                                                                                                                                                                                                                                                      | 3    | due            | · Pr                                                                                                            |
|                | 7 Rewakararajan                                                                                     | PSPPPPPP<br>BSPPPPPPPPPPPPPPPPPPPPPPPPPPPP                                                                                                      | 200000                 | P 8 81       | PPP             | PPPI                                                                           | PPPPP                           | P                      |             | 1        | į.             | 1250                                                                                                                                                                                                                                                                                                                                                                                                                                                                                                                                                                                                                                                                                                 | H    | ti o T         | ourism Business Schoo                                                                                           |
| 5              | 51 Millichijed Shigh Par                                                                            | 000000000                                                                                                                                       | 0000000                | 0000         | PPP             | PPPP                                                                           | PPP                             | 28                     |             |          |                | Suc                                                                                                                                                                                                                                                                                                                                                                                                                                                                                                                                                                                                                                                                                                  |      | Unive          | tury                                                                                                            |
|                | is Kautha Kabig                                                                                     | Prendado                                                                                                                                        | 00000000               | 2000         | PSPP            | PPPP                                                                           | 90990                           | P                      |             |          |                | Sont                                                                                                                                                                                                                                                                                                                                                                                                                                                                                                                                                                                                                                                                                                 | orie | 1, Cur         | 1999 - 1999 - 1999 - 1999 - 1999 - 1999 - 1999 - 1999 - 1999 - 1999 - 1999 - 1999 - 1999 - 1999 - 1999 - 1999 - |
|                | 51 Kourak habaja<br>51 Kourak habaja<br>51 Koulika Kabera<br>51 Novemi Kabara<br>51 Nivani Kabar    | PTFTTT                                                                                                                                          |                        | 1500         | PPP             | 19 18 1                                                                        | PPPC                            | 9                      |             |          |                |                                                                                                                                                                                                                                                                                                                                                                                                                                                                                                                                                                                                                                                                                                      | 1    |                |                                                                                                                 |
| 1              | : pdilya Kemon                                                                                      | PPPPP                                                                                                                                           | P P P P                | 0000         | P Pli           | 19991                                                                          | 9 9 9 91                        | 2 2                    |             |          |                |                                                                                                                                                                                                                                                                                                                                                                                                                                                                                                                                                                                                                                                                                                      | 1    |                |                                                                                                                 |
|                | : Hditya Kuman<br>Bil Jala                                                                          | PPP SPP                                                                                                                                         | PPPPPP                 | 20 00        | PPI             | P P P P<br>P P P<br>P P P<br>P P P | 01281                           | 0                      |             | ALC: NO. |                |                                                                                                                                                                                                                                                                                                                                                                                                                                                                                                                                                                                                                                                                                                      |      |                | an and a second second second                                                                                   |
|                | S. Flinger                                                                                          | 0 8 7 8 9 7 9 7 7 7<br>0 8 7 8 9 8 9 7 7 7<br>0 8 7 8 9 8 9 7 7<br>0 8 7 8 9 8 9 7 7<br>0 8 9 8 9 8 9 7 7<br>0 8 8 9 8 9 7 7<br>0 8 8 9 8 9 7 7 | Y I P P I F            | TP FP        |                 |                                                                                |                                 | - 1 - 1                |             | 3        |                |                                                                                                                                                                                                                                                                                                                                                                                                                                                                                                                                                                                                                                                                                                      |      |                | N pra                                                                                                           |
| more and and   |                                                                                                     |                                                                                                                                                 |                        |              | 1944            |                                                                                |                                 |                        |             |          | 7              | Scann                                                                                                                                                                                                                                                                                                                                                                                                                                                                                                                                                                                                                                                                                                | ed v | with C         | amScanner                                                                                                       |