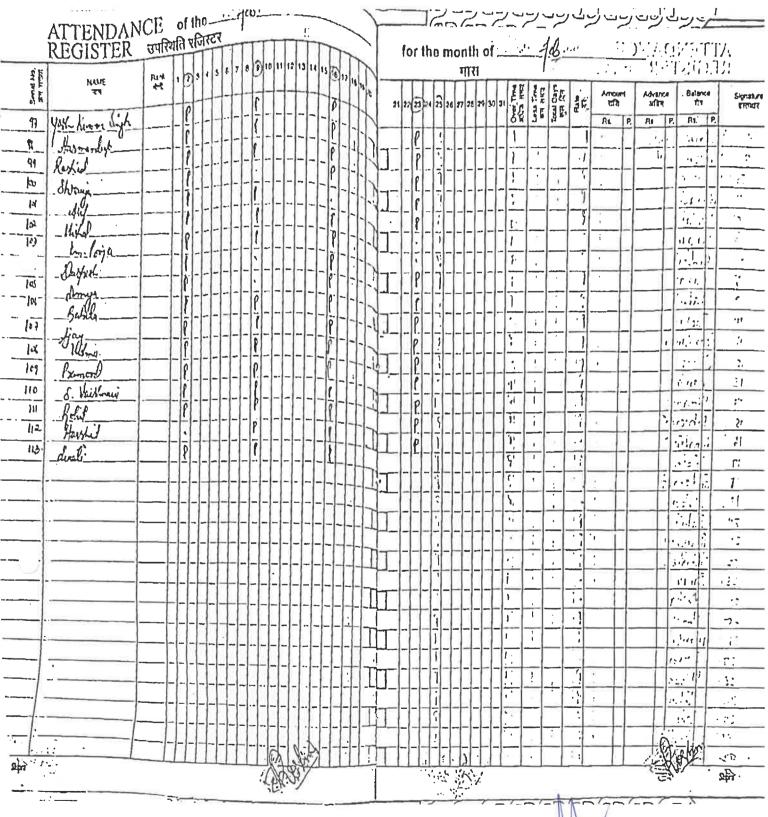

### **APPENDIX II**

Attendance Signed by students, date wise, authenticated by Program coordinator/ Dean/HoD

Academic Year 2020-21

#### 2020-21 Even Semester

Course Title: Sustainable Practices in Hospitality Course Code: 20VHTBS-VA01 Duration – 32 Hours Mode – Offine No of Registrations – 42 No of Students Completed the Course - 42 Course Courdinator – Sunii Kumar Course Instructor – Anshu Rawal Course Fee – Nii