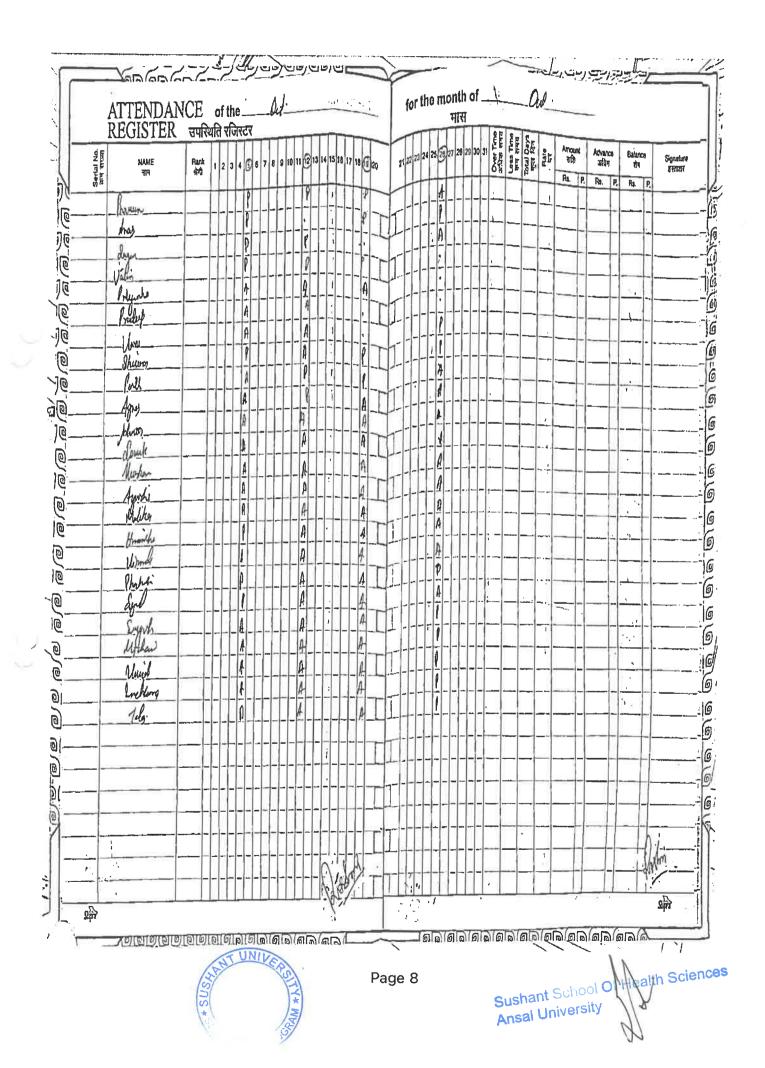

### **APPENDIX II**

Attendance Signed by students, date wise, authenticated by Program coordinator/ Dean/HoD

Academic Year 2020-21

#### **SNAPSHOT**

| COURSE DETAILS                            | Sustainable Practices in Hospitality                                                       |
|-------------------------------------------|--------------------------------------------------------------------------------------------|
| NO OF HOURS                               | 32                                                                                         |
| NO OF STUDENTS<br>ENROLLED                | 42                                                                                         |
| NO OF STUDENTS<br>COMPLETED THE<br>COURSE | 42                                                                                         |
| ATTENDANCE<br>OVERVIEW                    | <b>32</b><br>(11 Sessions of 2 Hours = 22 Hours, 10<br>Sessions of 1 Hour each – 10 Hours) |

#### 2020-21 Even Semester

Course Title: Sustainable Practices in Hospitality Course Code: 20VHTBS-VA01 Duration – 32 Hours Mode – Offine No of Registrations – 42 No of Students Completed the Course - 42 Course Courdinator – Sunii Kumar Course Instructor – Anshu Rawal Course Fee – Nii