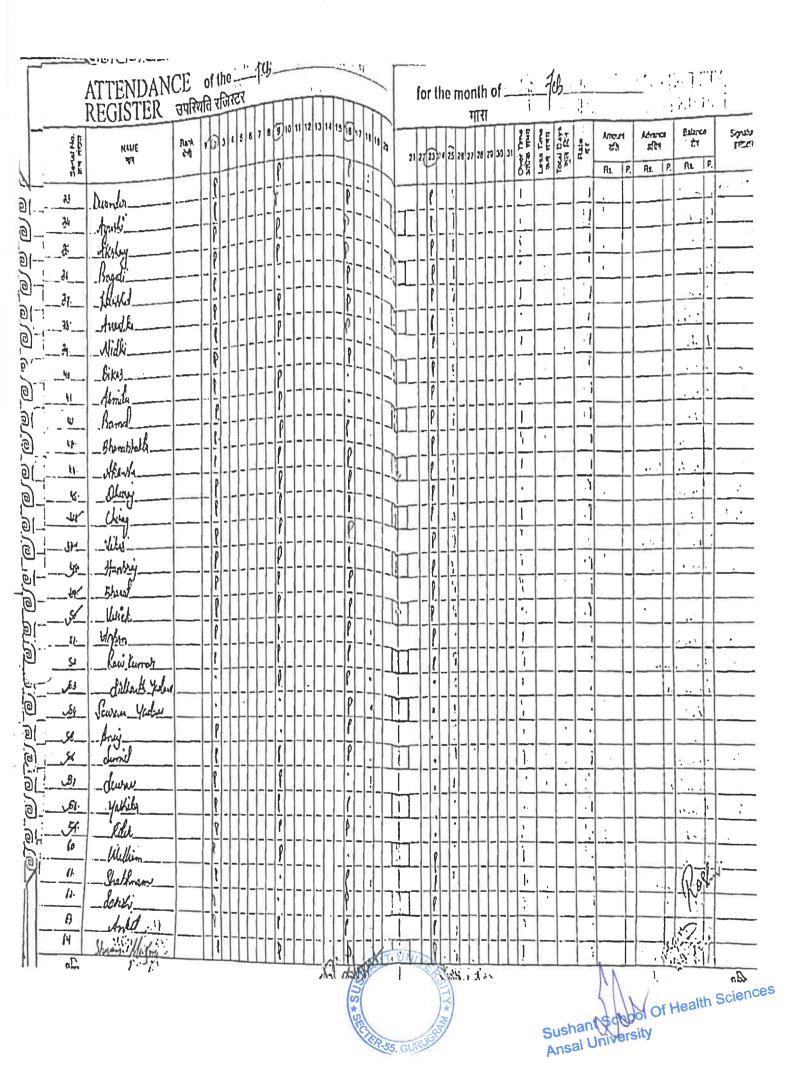

### **APPENDIX II**

Attendance Signed by students, date wise, authenticated by Program coordinator/ Dean/HoD

Academic Year 2020-21

#### 2020-21 Even Semester

Course Title: Sustainable Practices in Hospitality Course Code: 20VHTBS-VA01 Duration – 32 Hours Mode – Offine No of Registrations – 42 No of Students Completed the Course - 42 Course Courdinator – Sunii Kumar Course Instructor – Anshu Rawal Course Fee – Nii