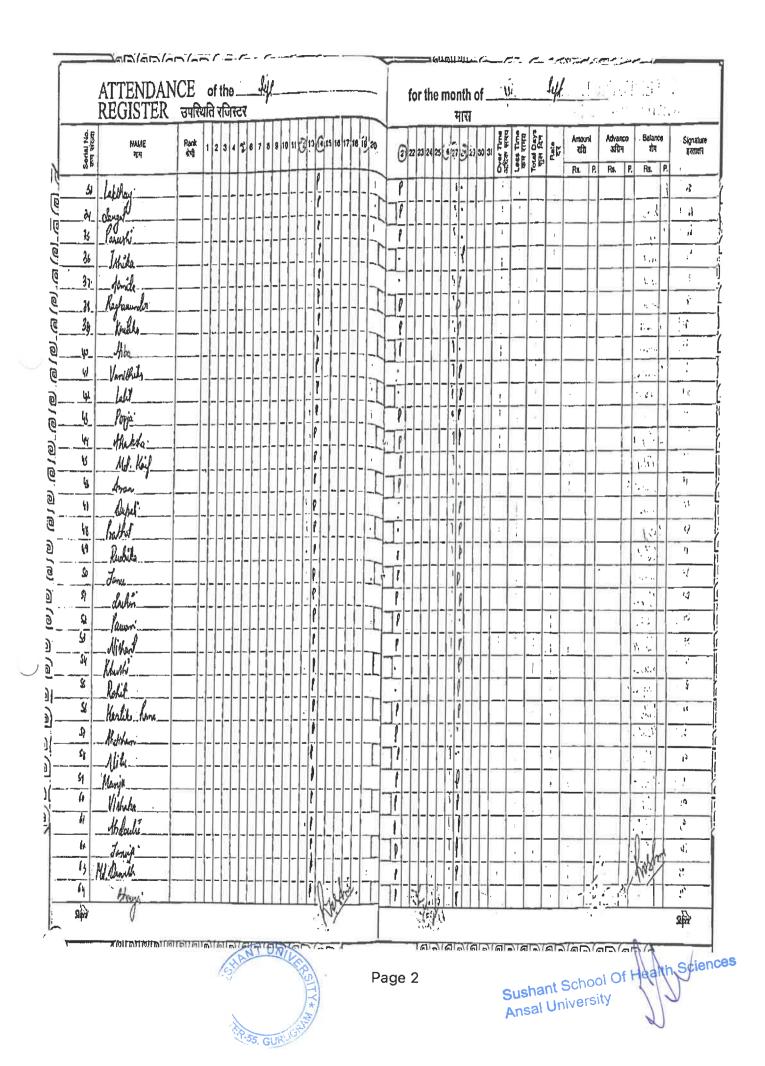

### **APPENDIX II**

Attendance Signed by students, date wise, authenticated by Program coordinator/ Dean/HoD

Academic Year 2020-21

#### **SNAPSHOT**

| COURSE DETAILS                            | Sustainable Practices in Hospitality                                                       |
|-------------------------------------------|--------------------------------------------------------------------------------------------|
| NO OF HOURS                               | 32                                                                                         |
| NO OF STUDENTS<br>ENROLLED                | 42                                                                                         |
| NO OF STUDENTS<br>COMPLETED THE<br>COURSE | 42                                                                                         |
| ATTENDANCE<br>OVERVIEW                    | <b>32</b><br>(11 Sessions of 2 Hours = 22 Hours, 10<br>Sessions of 1 Hour each – 10 Hours) |

#### 2020-21 Even Semester

Course Title: Sustainable Practices in Hospitality Course Code: 20VHTBS-VA01 Duration – 32 Hours Mode – Offine No of Registrations – 42 No of Students Completed the Course - 42 Course Courdinator – Sunii Kumar Course Instructor – Anshu Rawal Course Fee – Nii

List of Students

| 1   | Bhavay Arora      |
|-----|-------------------|
|     | Gurman Singh      |
| 2   | Bindra            |
| 3   | Akansha Gautam    |
| 4   | Harsh Sehrawat    |
| 5   | Lakshay Rana      |
| 6   | Prapti Syal       |
| 7   | Kuldeep Yadav     |
| 8   | Madhav Lohli      |
| 9   | Devansh Aggarwal  |
| 10  | Lisuka H Ayemi    |
| 11  | Ruby Singh        |
| 12  | Akshat Wadhwa     |
| 4.2 | Eknoor Singh      |
| 13  | Sandhu            |
|     | Himanshu          |
| 14  | Sehrawat          |
| 15  | Ravtej Oberoi     |
| 4.6 | Ritesh Pratap     |
| 16  | Singh             |
| 17  | Shubham           |
| 18  | Naman Ohri        |
| 19  | Tanuj Makkar      |
| 20  | Tulsi Shukla      |
| 21  | Surbhi            |
| 22  | Aman              |
| 23  | Ankit Singh Negi  |
| 24  | Anuj Kerketta     |
| 25  | Sonali            |
| 26  | Sanjay Singh      |
| 27  | Sourav Yadav      |
| 28  | Abhishek Yadav    |
| 29  | Aishwarya Sachdev |
| 30  | Chelsi Khantwal   |
| 31  | Prince Tyagi      |
| 32  | Diksha Bisht      |
| 33  | Bhavya Yadav      |
| 34  | Anuvrat Sharma    |

1

| 35 | Ujjwal Kumar   |
|----|----------------|
| 36 | Rakshit Yadav  |
| 37 | Ananya Vashist |
| 38 | Frank Felix    |
| 39 | Shaurya Dhand  |
| 40 | Akash Dahiya   |
| 41 | Hkirti Lamba   |
| 42 | Yash Aggarwal  |