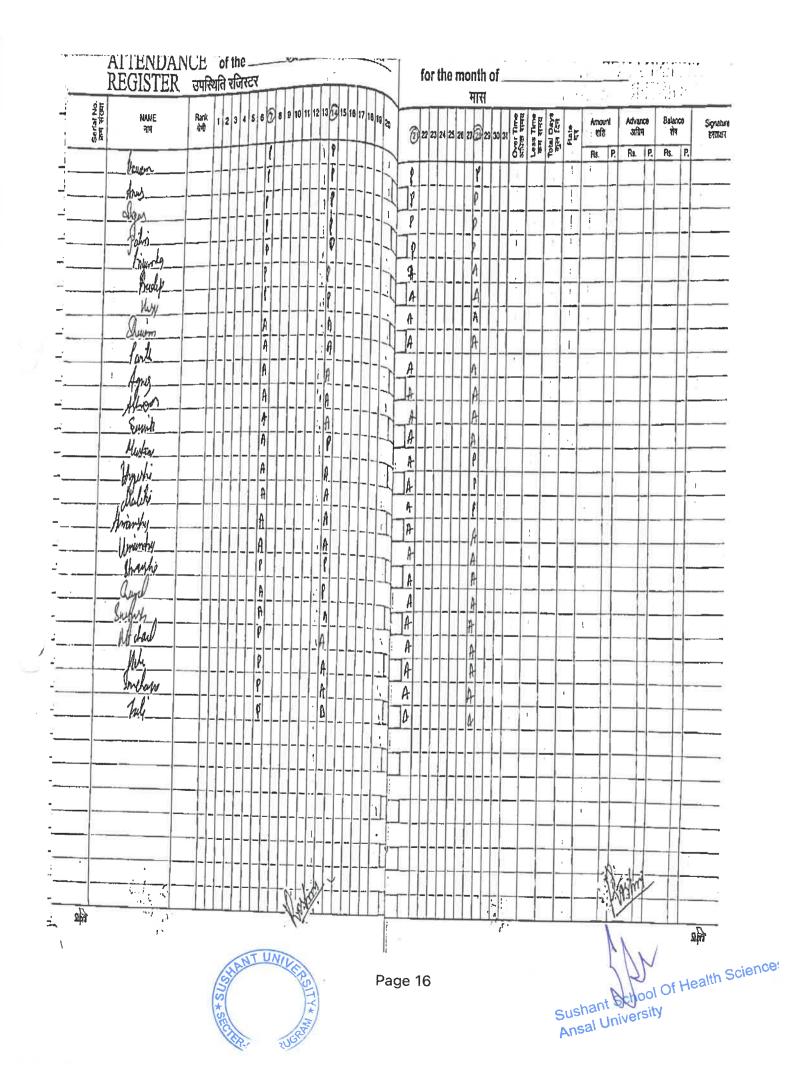

### **APPENDIX II**

Attendance Signed by students, date wise, authenticated by Program coordinator/ Dean/HoD

Academic Year 2020-21

#### 2020-21 Even Semester

Course Title: Sustainable Practices in Hospitality Course Code: 20VHTBS-VA01 Duration – 32 Hours Mode – Offine No of Registrations – 42 No of Students Completed the Course - 42 Course Courdinator – Sunii Kumar Course Instructor – Anshu Rawal Course Fee – Nii