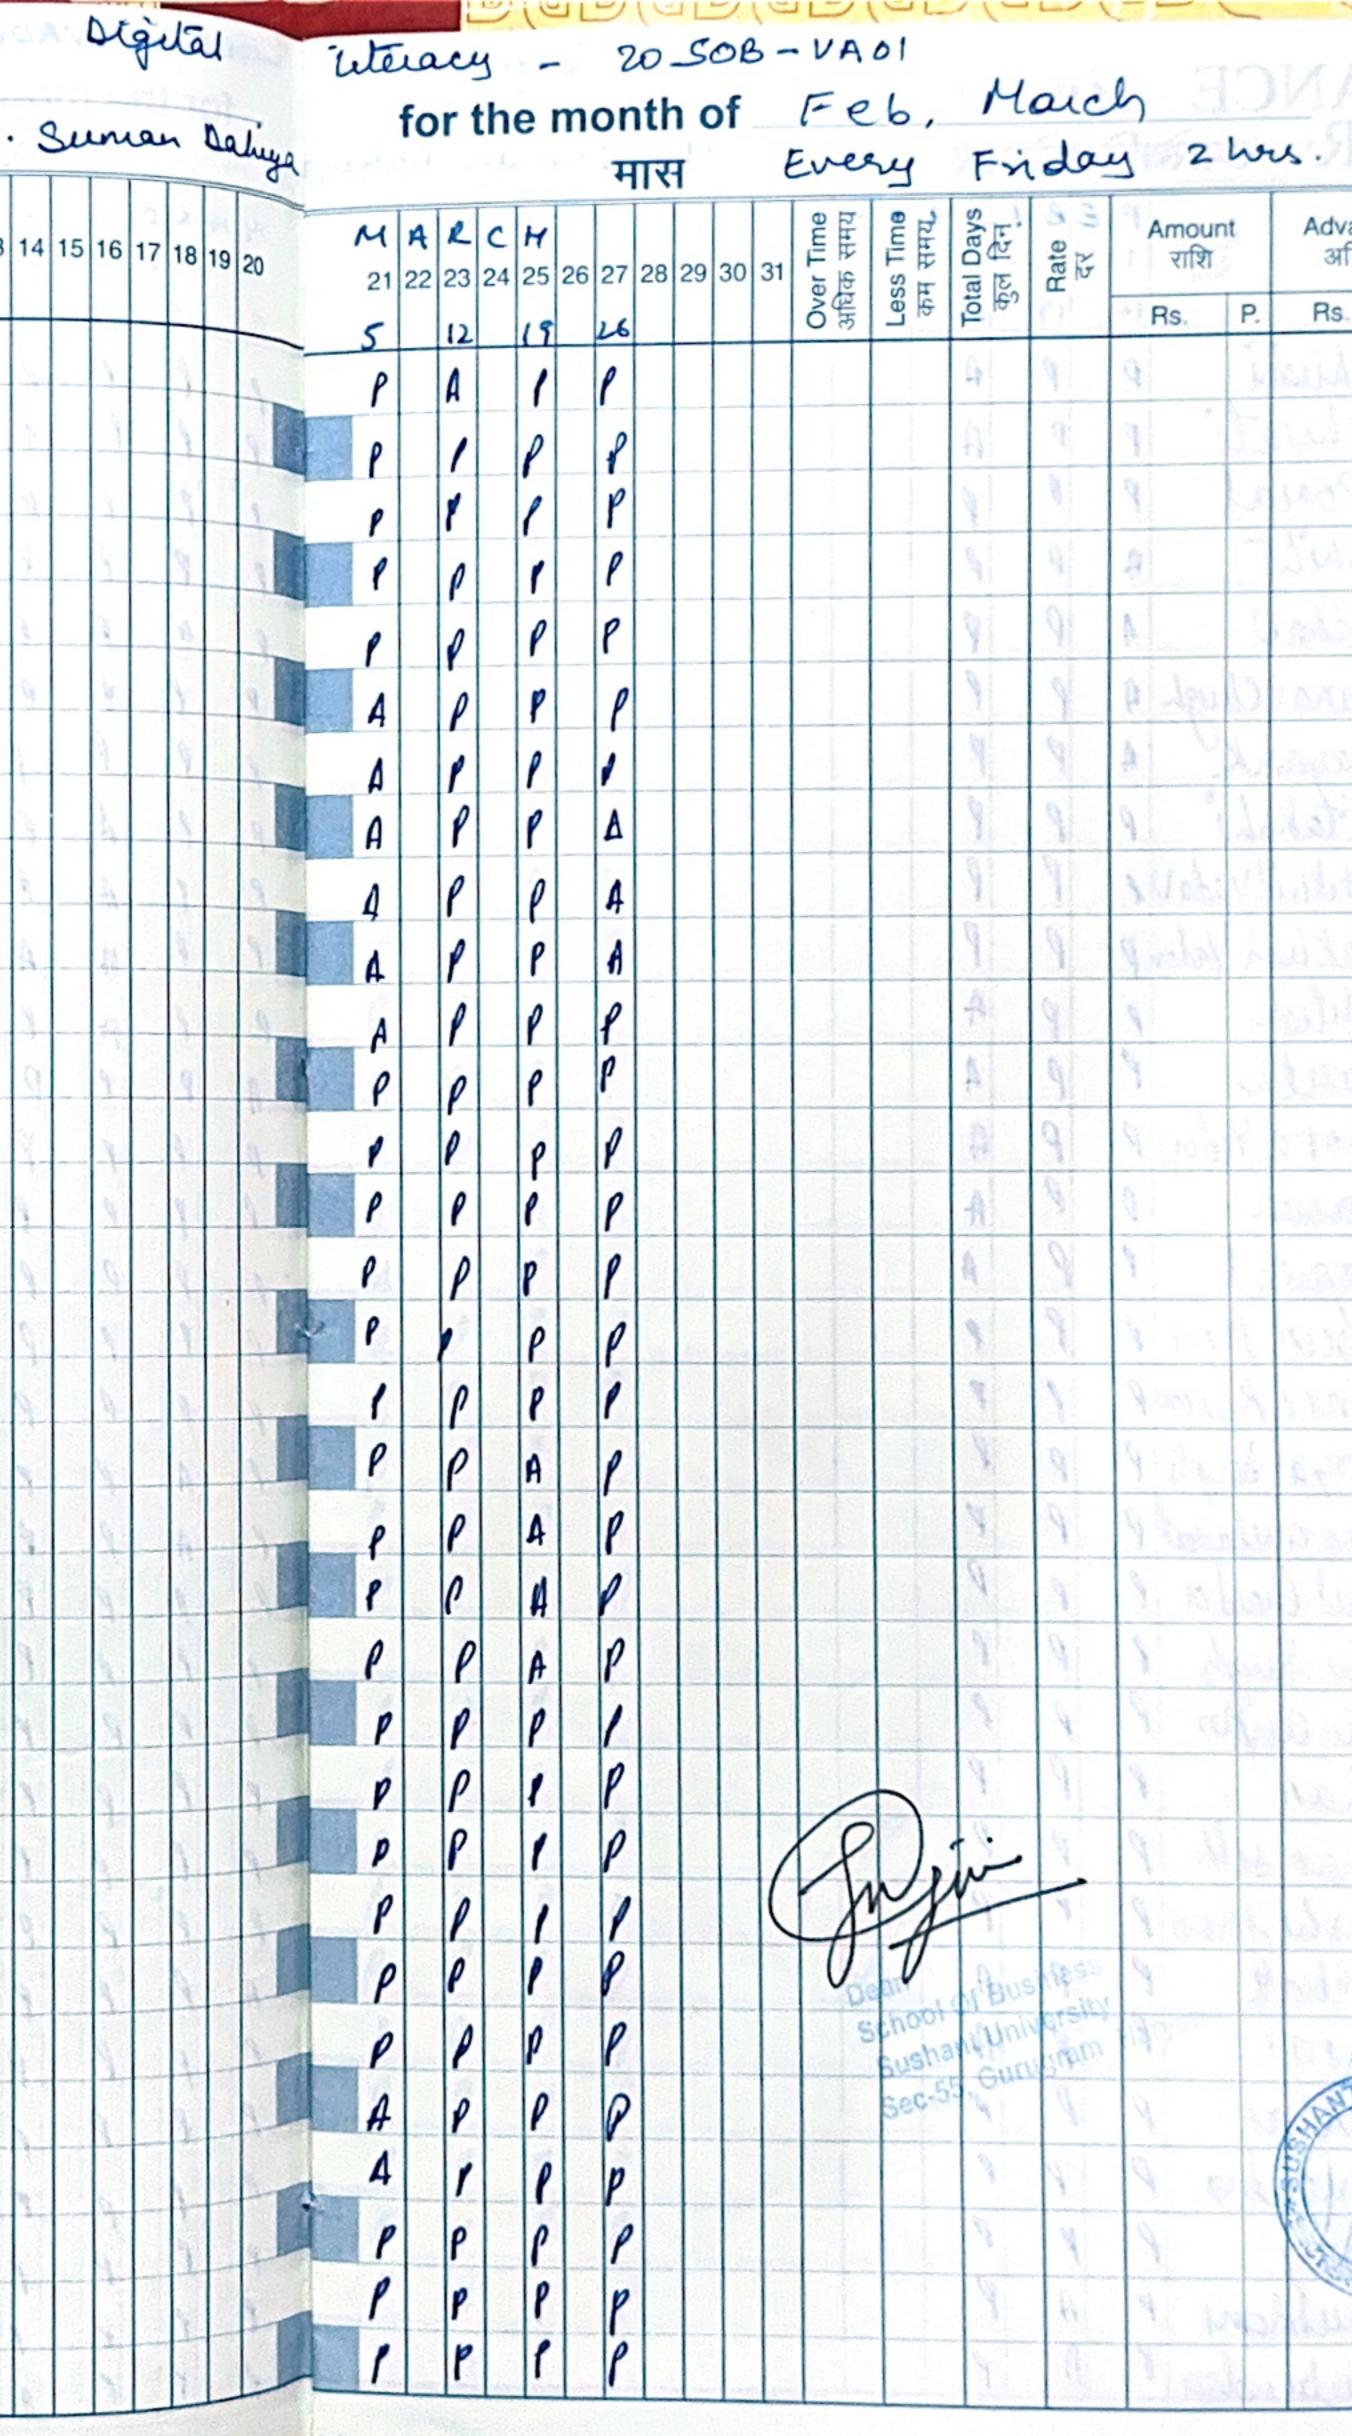

### **APPENDIX II**

Attendance Signed by students, date wise, authenticated by Program coordinator/ Dean/HoD

Academic Year 2020-21

#### **SNAPSHOT**

| COURSE DETAILS                            | Sustainable Practices in Hospitality                                                       |
|-------------------------------------------|--------------------------------------------------------------------------------------------|
| NO OF HOURS                               | 32                                                                                         |
| NO OF STUDENTS<br>ENROLLED                | 42                                                                                         |
| NO OF STUDENTS<br>COMPLETED THE<br>COURSE | 42                                                                                         |
| ATTENDANCE<br>OVERVIEW                    | <b>32</b><br>(11 Sessions of 2 Hours = 22 Hours, 10<br>Sessions of 1 Hour each – 10 Hours) |

#### 2020-21 Even Semester

Course Title: Sustainable Practices in Hospitality Course Code: 20VHTBS-VA01 Duration – 32 Hours Mode – Offine No of Registrations – 42 No of Students Completed the Course - 42 Course Courdinator – Sunii Kumar Course Instructor – Anshu Rawal Course Fee – Nii