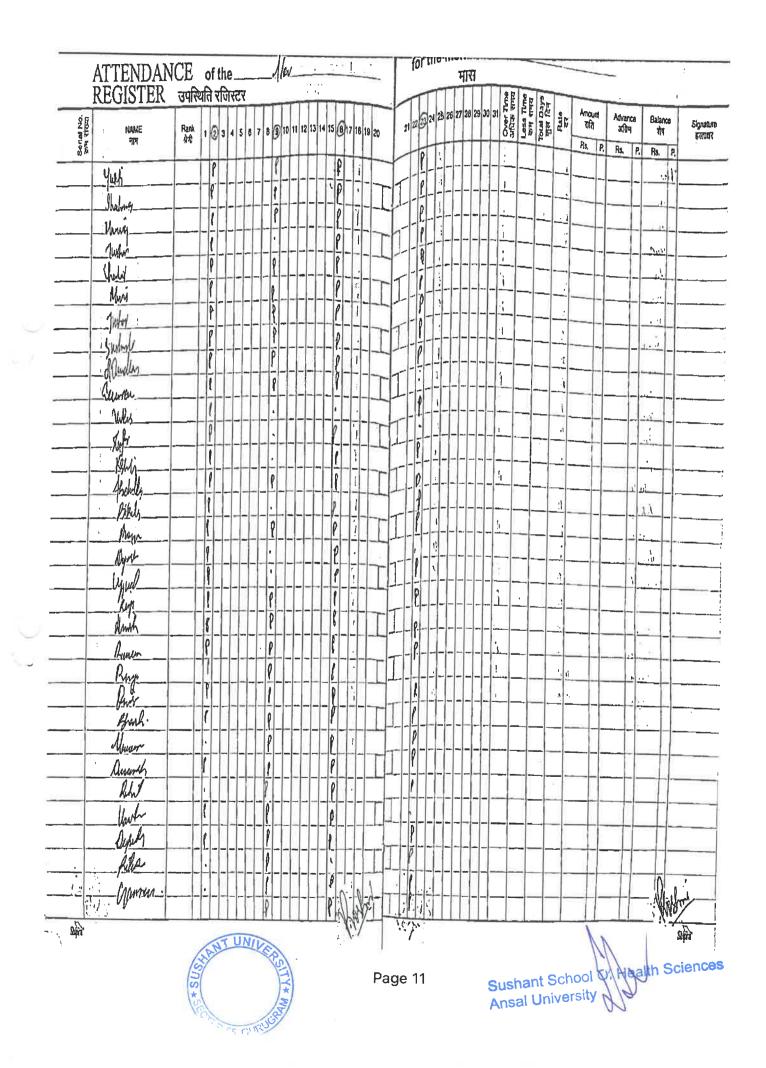

### **APPENDIX II**

Attendance Signed by students, date wise, authenticated by Program coordinator/ Dean/HoD

Academic Year 2020-21

#### **SNAPSHOT**

| COURSE DETAILS                            | Sustainable Practices in Hospitality                                                       |
|-------------------------------------------|--------------------------------------------------------------------------------------------|
| NO OF HOURS                               | 32                                                                                         |
| NO OF STUDENTS<br>ENROLLED                | 42                                                                                         |
| NO OF STUDENTS<br>COMPLETED THE<br>COURSE | 42                                                                                         |
| ATTENDANCE<br>OVERVIEW                    | <b>32</b><br>(11 Sessions of 2 Hours = 22 Hours, 10<br>Sessions of 1 Hour each – 10 Hours) |

#### 2020-21 Even Semester

Course Title: Sustainable Practices in Hospitality Course Code: 20VHTBS-VA01 Duration – 32 Hours Mode – Offine No of Registrations – 42 No of Students Completed the Course - 42 Course Courdinator – Sunii Kumar Course Instructor – Anshu Rawal Course Fee – Nii

List of Students

| 1   | Bhavay Arora      |
|-----|-------------------|
|     | Gurman Singh      |
| 2   | Bindra            |
| 3   | Akansha Gautam    |
| 4   | Harsh Sehrawat    |
| 5   | Lakshay Rana      |
| 6   | Prapti Syal       |
| 7   | Kuldeep Yadav     |
| 8   | Madhav Lohli      |
| 9   | Devansh Aggarwal  |
| 10  | Lisuka H Ayemi    |
| 11  | Ruby Singh        |
| 12  | Akshat Wadhwa     |
| 4.2 | Eknoor Singh      |
| 13  | Sandhu            |
|     | Himanshu          |
| 14  | Sehrawat          |
| 15  | Ravtej Oberoi     |
| 4.6 | Ritesh Pratap     |
| 16  | Singh             |
| 17  | Shubham           |
| 18  | Naman Ohri        |
| 19  | Tanuj Makkar      |
| 20  | Tulsi Shukla      |
| 21  | Surbhi            |
| 22  | Aman              |
| 23  | Ankit Singh Negi  |
| 24  | Anuj Kerketta     |
| 25  | Sonali            |
| 26  | Sanjay Singh      |
| 27  | Sourav Yadav      |
| 28  | Abhishek Yadav    |
| 29  | Aishwarya Sachdev |
| 30  | Chelsi Khantwal   |
| 31  | Prince Tyagi      |
| 32  | Diksha Bisht      |
| 33  | Bhavya Yadav      |
| 34  | Anuvrat Sharma    |

1

| 35 | Ujjwal Kumar   |
|----|----------------|
| 36 | Rakshit Yadav  |
| 37 | Ananya Vashist |
| 38 | Frank Felix    |
| 39 | Shaurya Dhand  |
| 40 | Akash Dahiya   |
| 41 | Hkirti Lamba   |
| 42 | Yash Aggarwal  |