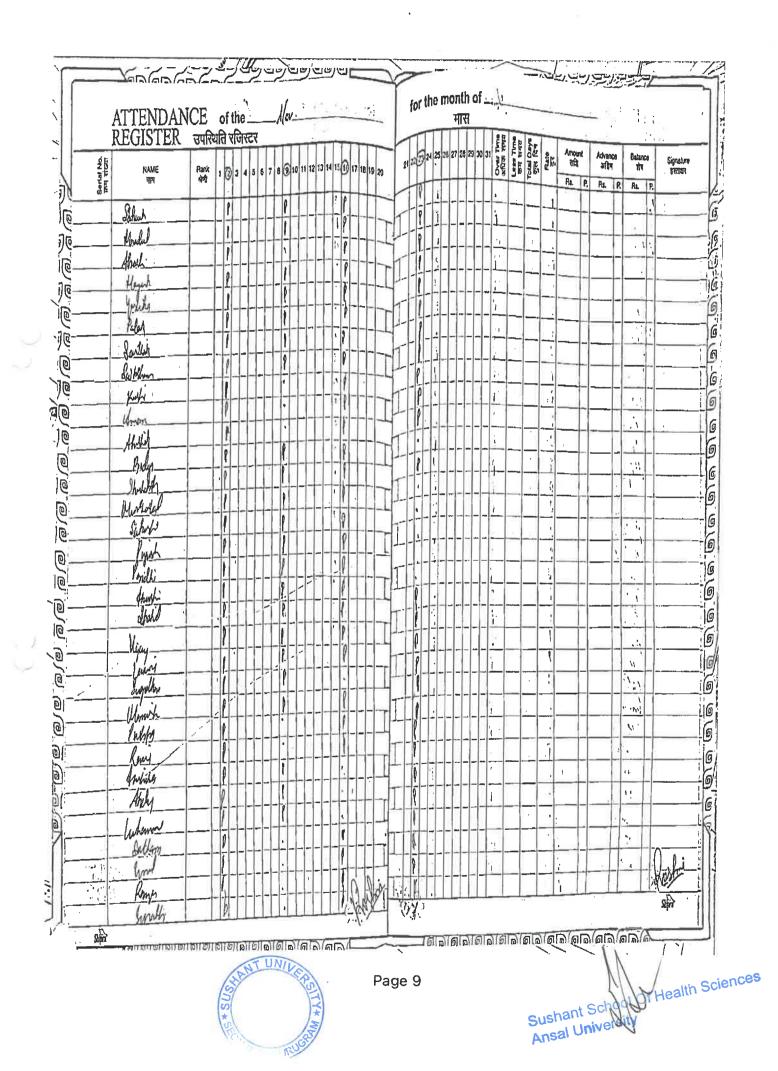

### **APPENDIX II**

Attendance Signed by students, date wise, authenticated by Program coordinator/ Dean/HoD

Academic Year 2020-21

#### **SNAPSHOT**

| COURSE DETAILS                            | Sustainable Practices in Hospitality                                                       |
|-------------------------------------------|--------------------------------------------------------------------------------------------|
| NO OF HOURS                               | 32                                                                                         |
| NO OF STUDENTS<br>ENROLLED                | 42                                                                                         |
| NO OF STUDENTS<br>COMPLETED THE<br>COURSE | 42                                                                                         |
| ATTENDANCE<br>OVERVIEW                    | <b>32</b><br>(11 Sessions of 2 Hours = 22 Hours, 10<br>Sessions of 1 Hour each – 10 Hours) |

#### 2020-21 Even Semester

Course Title: Sustainable Practices in Hospitality Course Code: 20VHTBS-VA01 Duration – 32 Hours Mode – Offine No of Registrations – 42 No of Students Completed the Course - 42 Course Courdinator – Sunii Kumar Course Instructor – Anshu Rawal Course Fee – Nii