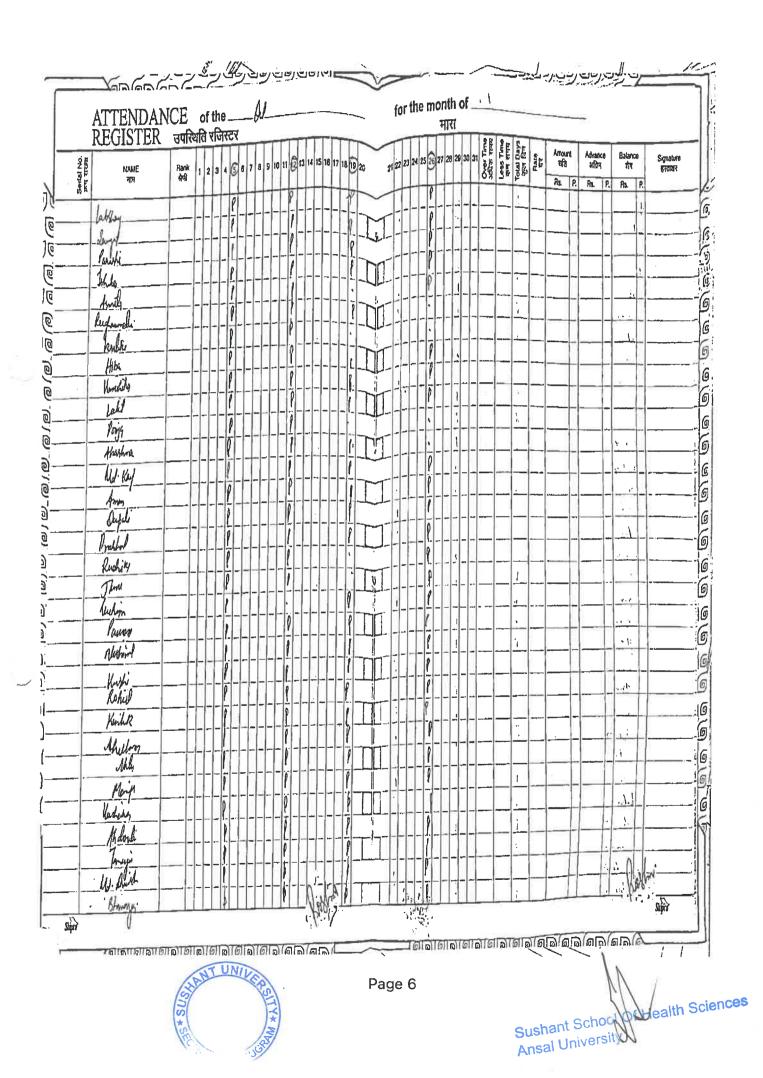

### **APPENDIX II**

Attendance Signed by students, date wise, authenticated by Program coordinator/ Dean/HoD

Academic Year 2020-21

#### **SNAPSHOT**

| COURSE DETAILS                            | Sustainable Practices in Hospitality                                                       |
|-------------------------------------------|--------------------------------------------------------------------------------------------|
| NO OF HOURS                               | 32                                                                                         |
| NO OF STUDENTS<br>ENROLLED                | 42                                                                                         |
| NO OF STUDENTS<br>COMPLETED THE<br>COURSE | 42                                                                                         |
| ATTENDANCE<br>OVERVIEW                    | <b>32</b><br>(11 Sessions of 2 Hours = 22 Hours, 10<br>Sessions of 1 Hour each – 10 Hours) |

#### 2020-21 Even Semester

Course Title: Sustainable Practices in Hospitality Course Code: 20VHTBS-VA01 Duration – 32 Hours Mode – Offine No of Registrations – 42 No of Students Completed the Course - 42 Course Courdinator – Sunii Kumar Course Instructor – Anshu Rawal Course Fee – Nii