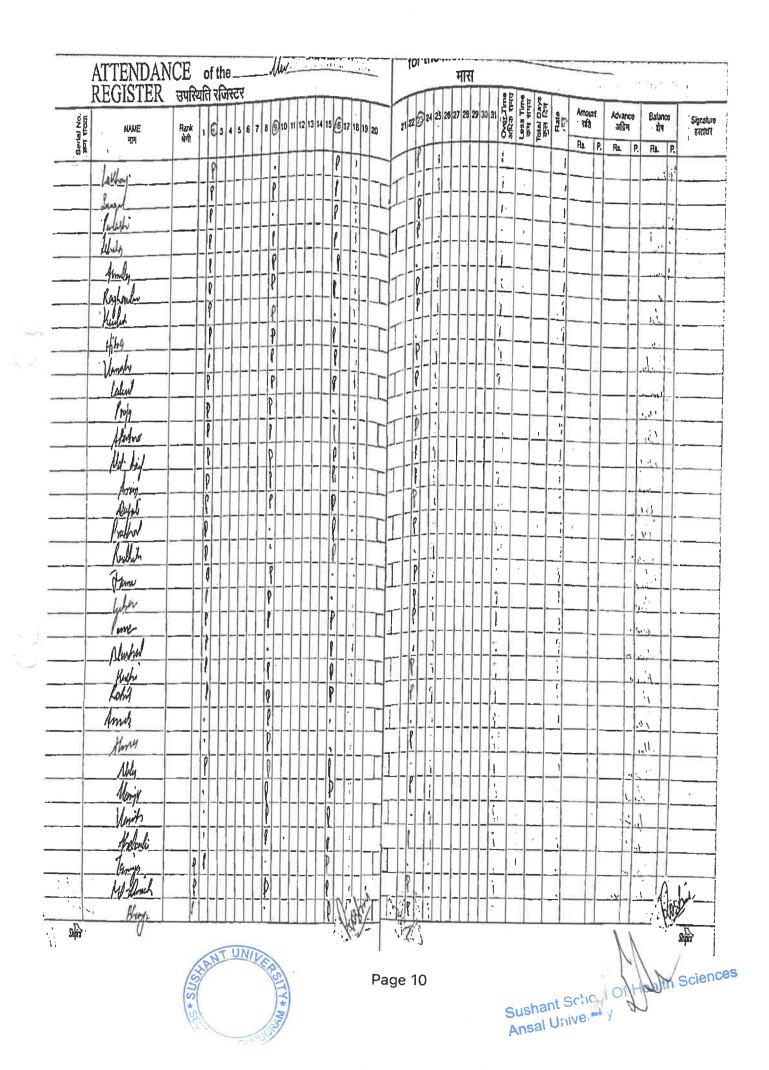

### **APPENDIX II**

Attendance Signed by students, date wise, authenticated by Program coordinator/ Dean/HoD

Academic Year 2020-21

#### **SNAPSHOT**

| COURSE DETAILS                            | Sustainable Practices in Hospitality                                                       |
|-------------------------------------------|--------------------------------------------------------------------------------------------|
| NO OF HOURS                               | 32                                                                                         |
| NO OF STUDENTS<br>ENROLLED                | 42                                                                                         |
| NO OF STUDENTS<br>COMPLETED THE<br>COURSE | 42                                                                                         |
| ATTENDANCE<br>OVERVIEW                    | <b>32</b><br>(11 Sessions of 2 Hours = 22 Hours, 10<br>Sessions of 1 Hour each – 10 Hours) |

#### 2020-21 Even Semester

Course Title: Sustainable Practices in Hospitality Course Code: 20VHTBS-VA01 Duration – 32 Hours Mode – Offine No of Registrations – 42 No of Students Completed the Course - 42 Course Courdinator – Sunii Kumar Course Instructor – Anshu Rawal Course Fee – Nii

List of Students

| 1   | Bhavay Arora      |
|-----|-------------------|
|     | Gurman Singh      |
| 2   | Bindra            |
| 3   | Akansha Gautam    |
| 4   | Harsh Sehrawat    |
| 5   | Lakshay Rana      |
| 6   | Prapti Syal       |
| 7   | Kuldeep Yadav     |
| 8   | Madhav Lohli      |
| 9   | Devansh Aggarwal  |
| 10  | Lisuka H Ayemi    |
| 11  | Ruby Singh        |
| 12  | Akshat Wadhwa     |
| 4.2 | Eknoor Singh      |
| 13  | Sandhu            |
|     | Himanshu          |
| 14  | Sehrawat          |
| 15  | Ravtej Oberoi     |
| 4.6 | Ritesh Pratap     |
| 16  | Singh             |
| 17  | Shubham           |
| 18  | Naman Ohri        |
| 19  | Tanuj Makkar      |
| 20  | Tulsi Shukla      |
| 21  | Surbhi            |
| 22  | Aman              |
| 23  | Ankit Singh Negi  |
| 24  | Anuj Kerketta     |
| 25  | Sonali            |
| 26  | Sanjay Singh      |
| 27  | Sourav Yadav      |
| 28  | Abhishek Yadav    |
| 29  | Aishwarya Sachdev |
| 30  | Chelsi Khantwal   |
| 31  | Prince Tyagi      |
| 32  | Diksha Bisht      |
| 33  | Bhavya Yadav      |
| 34  | Anuvrat Sharma    |

1

| 35 | Ujjwal Kumar   |
|----|----------------|
| 36 | Rakshit Yadav  |
| 37 | Ananya Vashist |
| 38 | Frank Felix    |
| 39 | Shaurya Dhand  |
| 40 | Akash Dahiya   |
| 41 | Hkirti Lamba   |
| 42 | Yash Aggarwal  |