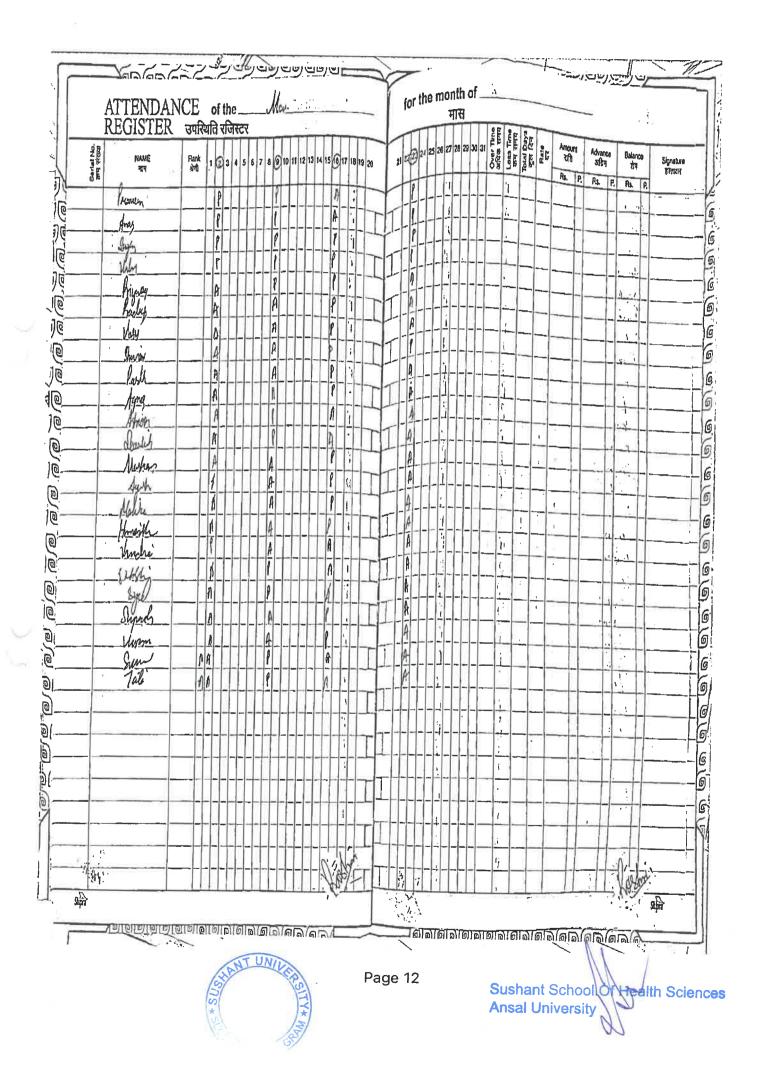

### **APPENDIX II**

Attendance Signed by students, date wise, authenticated by Program coordinator/ Dean/HoD

Academic Year 2020-21

#### **SNAPSHOT**

| COURSE DETAILS                            | Sustainable Practices in Hospitality                                                       |
|-------------------------------------------|--------------------------------------------------------------------------------------------|
| NO OF HOURS                               | 32                                                                                         |
| NO OF STUDENTS<br>ENROLLED                | 42                                                                                         |
| NO OF STUDENTS<br>COMPLETED THE<br>COURSE | 42                                                                                         |
| ATTENDANCE<br>OVERVIEW                    | <b>32</b><br>(11 Sessions of 2 Hours = 22 Hours, 10<br>Sessions of 1 Hour each – 10 Hours) |

#### 2020-21 Even Semester

Course Title: Sustainable Practices in Hospitality Course Code: 20VHTBS-VA01 Duration – 32 Hours Mode – Offine No of Registrations – 42 No of Students Completed the Course - 42 Course Courdinator – Sunii Kumar Course Instructor – Anshu Rawal Course Fee – Nii

List of Students

| 1   | Bhavay Arora      |
|-----|-------------------|
|     | Gurman Singh      |
| 2   | Bindra            |
| 3   | Akansha Gautam    |
| 4   | Harsh Sehrawat    |
| 5   | Lakshay Rana      |
| 6   | Prapti Syal       |
| 7   | Kuldeep Yadav     |
| 8   | Madhav Lohli      |
| 9   | Devansh Aggarwal  |
| 10  | Lisuka H Ayemi    |
| 11  | Ruby Singh        |
| 12  | Akshat Wadhwa     |
| 4.2 | Eknoor Singh      |
| 13  | Sandhu            |
|     | Himanshu          |
| 14  | Sehrawat          |
| 15  | Ravtej Oberoi     |
| 4.6 | Ritesh Pratap     |
| 16  | Singh             |
| 17  | Shubham           |
| 18  | Naman Ohri        |
| 19  | Tanuj Makkar      |
| 20  | Tulsi Shukla      |
| 21  | Surbhi            |
| 22  | Aman              |
| 23  | Ankit Singh Negi  |
| 24  | Anuj Kerketta     |
| 25  | Sonali            |
| 26  | Sanjay Singh      |
| 27  | Sourav Yadav      |
| 28  | Abhishek Yadav    |
| 29  | Aishwarya Sachdev |
| 30  | Chelsi Khantwal   |
| 31  | Prince Tyagi      |
| 32  | Diksha Bisht      |
| 33  | Bhavya Yadav      |
| 34  | Anuvrat Sharma    |

1

| 35 | Ujjwal Kumar   |
|----|----------------|
| 36 | Rakshit Yadav  |
| 37 | Ananya Vashist |
| 38 | Frank Felix    |
| 39 | Shaurya Dhand  |
| 40 | Akash Dahiya   |
| 41 | Hkirti Lamba   |
| 42 | Yash Aggarwal  |