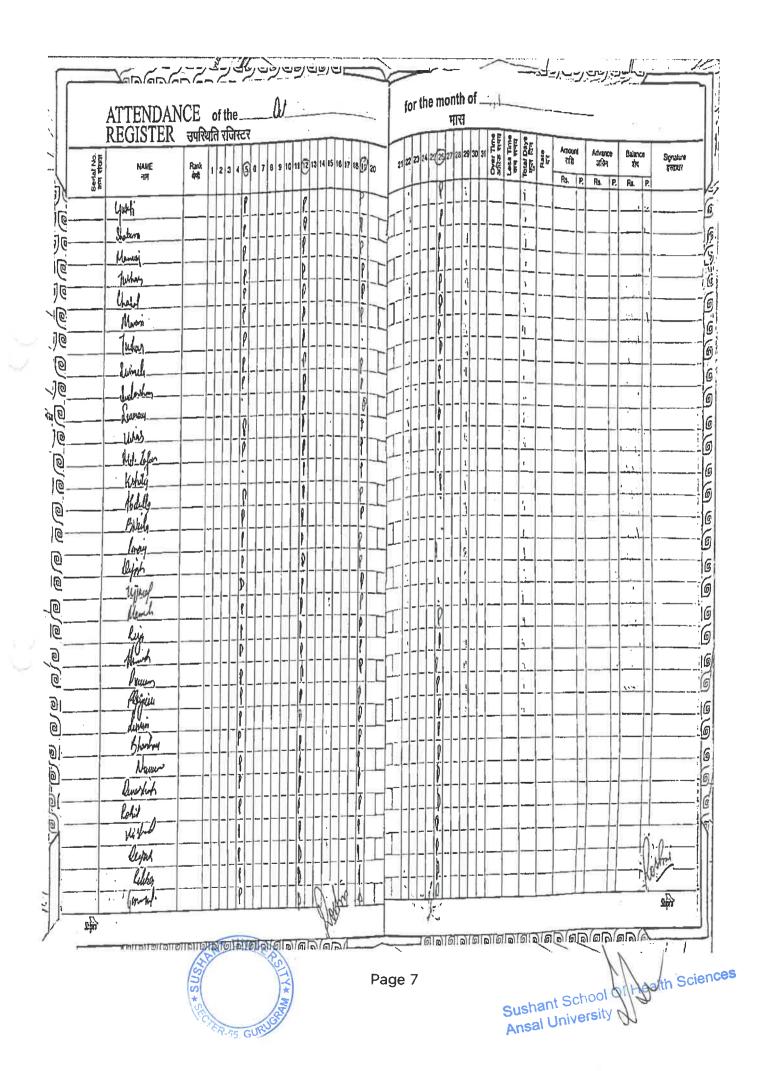

### **APPENDIX II**

Attendance Signed by students, date wise, authenticated by Program coordinator/ Dean/HoD

Academic Year 2020-21

#### **SNAPSHOT**

| COURSE DETAILS                            | Sustainable Practices in Hospitality                                                       |
|-------------------------------------------|--------------------------------------------------------------------------------------------|
| NO OF HOURS                               | 32                                                                                         |
| NO OF STUDENTS<br>ENROLLED                | 42                                                                                         |
| NO OF STUDENTS<br>COMPLETED THE<br>COURSE | 42                                                                                         |
| ATTENDANCE<br>OVERVIEW                    | <b>32</b><br>(11 Sessions of 2 Hours = 22 Hours, 10<br>Sessions of 1 Hour each – 10 Hours) |

#### 2020-21 Even Semester

Course Title: Sustainable Practices in Hospitality Course Code: 20VHTBS-VA01 Duration – 32 Hours Mode – Offine No of Registrations – 42 No of Students Completed the Course - 42 Course Courdinator – Sunii Kumar Course Instructor – Anshu Rawal Course Fee – Nii