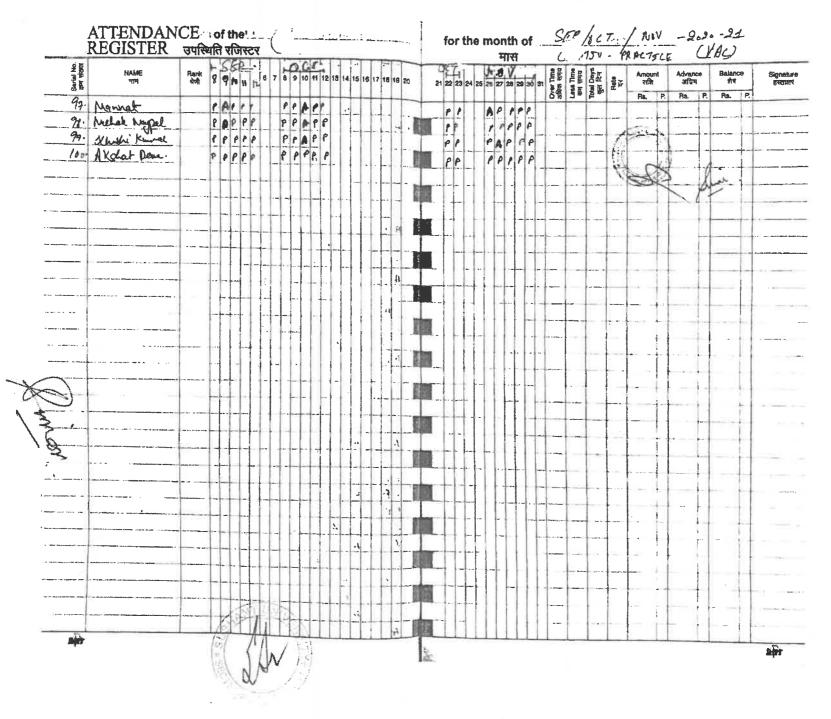

### **APPENDIX II**

Attendance Signed by students, date wise, authenticated by Program coordinator/ Dean/HoD

Academic Year 2020-21

#### **SNAPSHOT**

| COURSE DETAILS                            | Sustainable Practices in Hospitality                                                       |
|-------------------------------------------|--------------------------------------------------------------------------------------------|
| NO OF HOURS                               | 32                                                                                         |
| NO OF STUDENTS<br>ENROLLED                | 42                                                                                         |
| NO OF STUDENTS<br>COMPLETED THE<br>COURSE | 42                                                                                         |
| ATTENDANCE<br>OVERVIEW                    | <b>32</b><br>(11 Sessions of 2 Hours = 22 Hours, 10<br>Sessions of 1 Hour each – 10 Hours) |

#### 2020-21 Even Semester

Course Title: Sustainable Practices in Hospitality Course Code: 20VHTBS-VA01 Duration – 32 Hours Mode – Offine No of Registrations – 42 No of Students Completed the Course - 42 Course Courdinator – Sunii Kumar Course Instructor – Anshu Rawal Course Fee – Nii