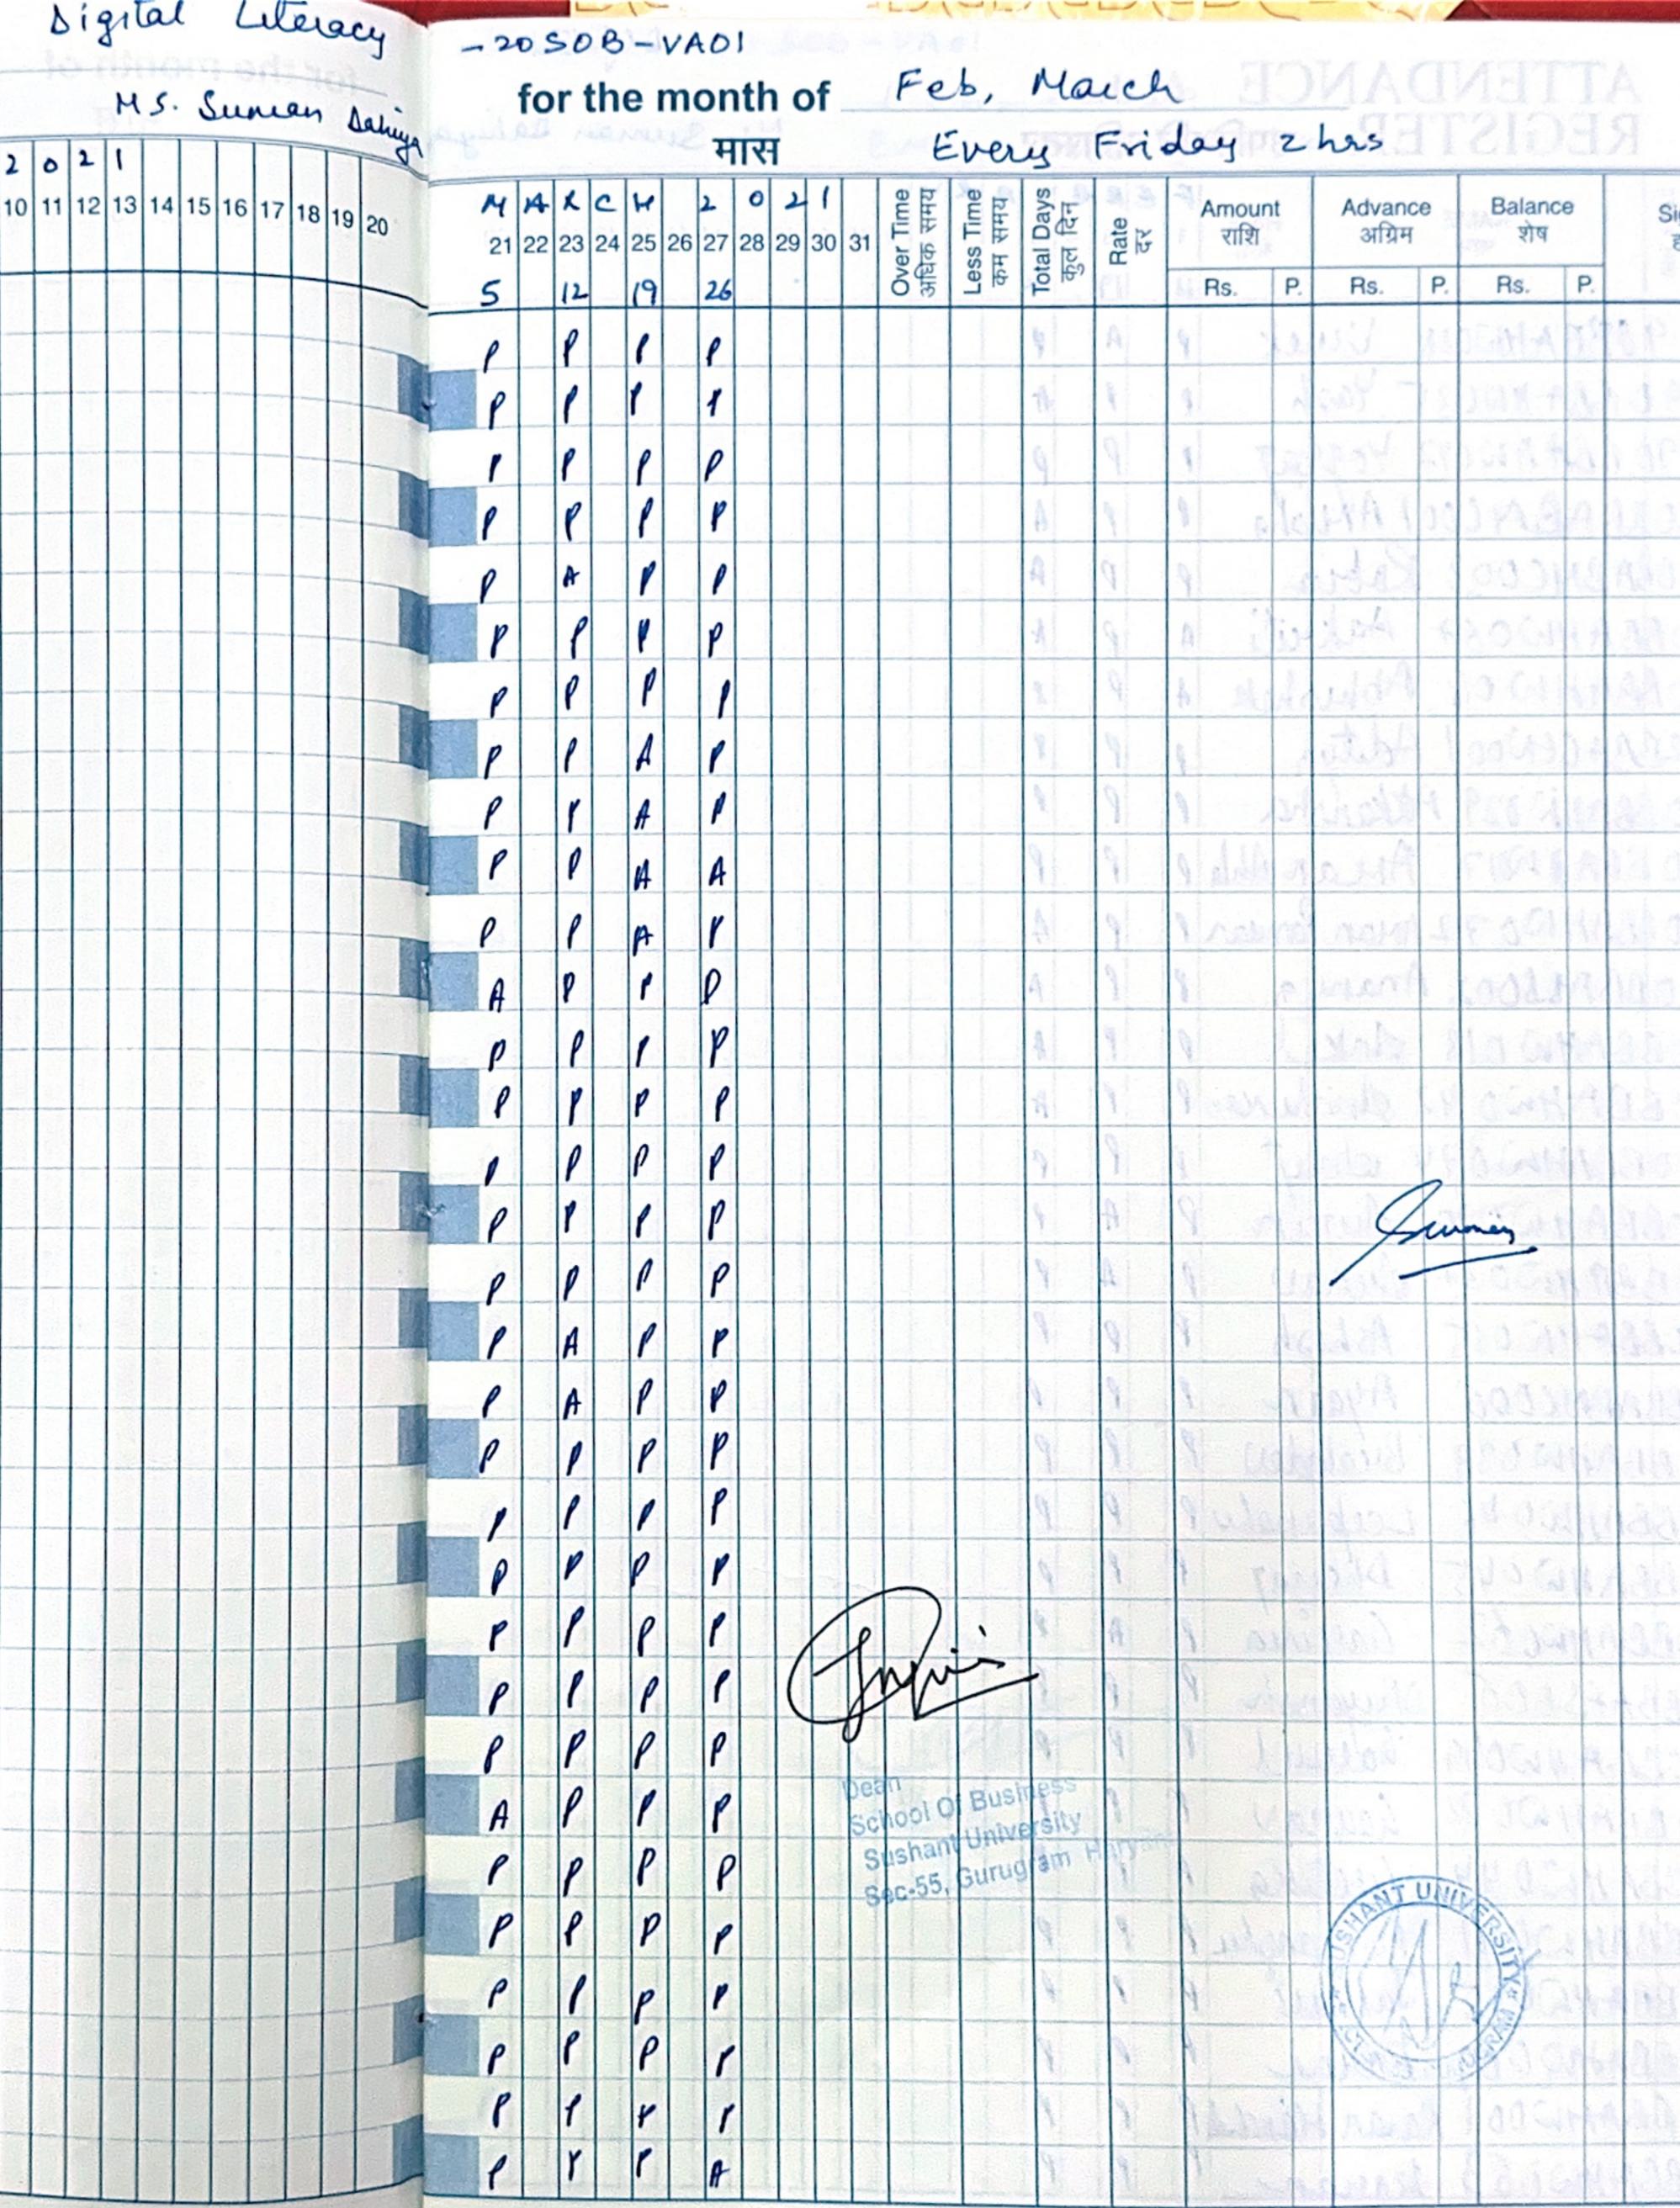

### **APPENDIX II**

Attendance Signed by students, date wise, authenticated by Program coordinator/ Dean/HoD

Academic Year 2020-21

#### **SNAPSHOT**

| COURSE DETAILS                            | Sustainable Practices in Hospitality                                                       |
|-------------------------------------------|--------------------------------------------------------------------------------------------|
| NO OF HOURS                               | 32                                                                                         |
| NO OF STUDENTS<br>ENROLLED                | 42                                                                                         |
| NO OF STUDENTS<br>COMPLETED THE<br>COURSE | 42                                                                                         |
| ATTENDANCE<br>OVERVIEW                    | <b>32</b><br>(11 Sessions of 2 Hours = 22 Hours, 10<br>Sessions of 1 Hour each – 10 Hours) |

#### 2020-21 Even Semester

Course Title: Sustainable Practices in Hospitality Course Code: 20VHTBS-VA01 Duration – 32 Hours Mode – Offine No of Registrations – 42 No of Students Completed the Course - 42 Course Courdinator – Sunii Kumar Course Instructor – Anshu Rawal Course Fee – Nii