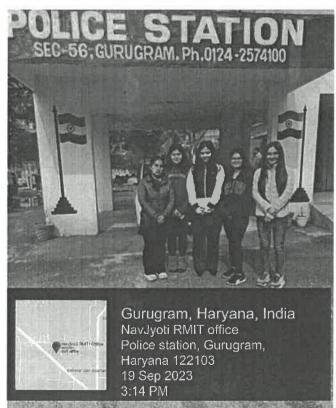

| N/A                                                    |
| No. of Students* (only no. to be written, list in excel or word should be maintain at department level as proof for any further requirement)       | 45                                                     |
| <b>No. of Faculty*</b> (only no. to be written, list in excel or word should be maintain at department level as proof for any further requirement) | 2                                                      |
| No. of External Participants (students+faculty) [write NA if not applicable]                                                                       | NA                                                     |



#### (Geotag) Photograph-1\*



#### (Geotag) Photograph-2



### Description (min 250 to max 800 words)\*



School of Design, Sushant University collaborated with Navjoti India Foundation on a live classroom project focused on spreading awareness about rainwater harvesting. Navjoti India Foundation, founded by Kiran Bedi, is a not-for-profit organization with a noble mission to



work with the vulnerable sections of society. The students from the School of Design had an opportunity to create awareness and bring attention to the importance of conserving rainwater. The Interior Design Students visited all the Police stations of Gurgaon and developed the Auto CAD drawings of the building.

#### Attendance Sheet\*





**Sushant** Universit 1 Al Bin Amend Molantys -Sachin Datt

**Report Submitted by** (write faculty coordinator name)





#### Atten