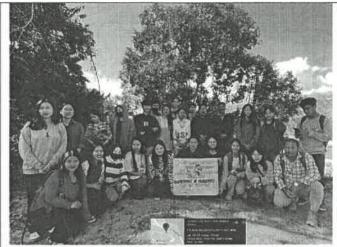

## REDUCE CARBONFOOTPRINT AWARENESS PROGRAMME BIODIVERSITY PARK, GURGAON

08 SEPTEMBER 2019

### REDUCE CARBON FOOTPRINT

"Reducing Carbon Footprint" event on September 8, 2019, at Biodiversity Park, Gurgaon, organized by Ansal University. This engaging event aims to raise awareness about climate change and promote sustainable practices to lessen our carbon impact. Attendees will participate in a variety of activities, including interactive workshops, expert talks, and hands-on demonstrations focused on practical ways to reduce personal and organizational carbon footprints. The event will feature renowned environmentalists and sustainability experts sharing insights on innovative solutions and strategies for a greener future. Don't miss this opportunity to learn, engage, and contribute to a healthier planet. Together, we can make a difference by adopting eco-friendly habits and supporting initiatives that drive positive environmental change. Join us in taking meaningful steps towards sustainability at the beautiful Biodiversity Park!