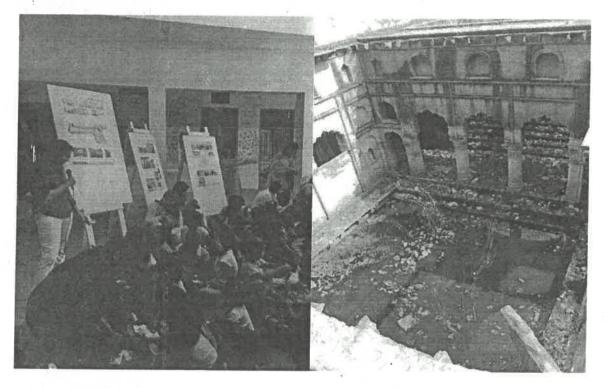

### CLEANING OF BADSHAPUR BAOLI, GURGAON

09 APRIL 2019

#### BADSHAHPURBAOLI

Conducted on - 19th April 2019

The Gurugram Metropolitan Development Authority (GMDA) is planning to restore the long-neglected Baoli (stepwell) in Badhshapur village.

Built-in 1905 by Mohanlal Mangla, the Badshapur Baoli was intended to be a catchment area for a region where the water supply wasn't adequate. But neglected and forgotten, the stepwell dried up over 25 years ago. Although it was declared a heritage site in 2000 and taken over by the Haryana government in 2012, little changed on the ground. It is completely buried under construction and demolition (C&D) waste and other garbage at present.

While renovation of the stepwell was discussed several times in the past, nothing concrete was done. Now, GMDA officials plan to clear the Baoli, which is largely intact, and build a wall around 150 to 200 meters away to prevent waste dumping in the area.

The Baoli hasn't been destroyed and can easily be restored. The removal of garbage dumped there and will build a wall so that no further waste can be thrown there," GMDA additional CEO Subhash Yadav said so.

Asked if any assistance from the archaeological department or an expert agency like INTACH is required, he said, "As we are not going to conduct any repair work inside the Baoli, we can handle the restoration process. We will start the work after Diwali."

Less than 10km away from the city center, the Badshapur Baoli is one of the few remaining historical sites in the Millennium City. In January 2018, the Haryana Shehri Vikas Pradhikaran proposed an internal sector road running through the Baoli, triggering a barrage of criticism from historians who appealed to the government to alter the road's placement to structure.

government relented, and later the state's Department of archaeology also promised to take over the site and restore it.

# Attendees

| S. No. | Student Name   |
|--------|----------------|
|        |                |
| 1      | Advait Bansal  |
| 2      | Amritam        |
| 3.     | Annanya Bindal |
| 4      | Ansh Jalan     |
| 5      | Apaar Agarwal  |
| 6      | Apoorva Goel   |
| 7      | Aryan Gupta    |
| 8      | Avani Khurana  |
| 9      | Chahat Suneja  |
| 10     | Harshit Khatri |
| 11>    | Manaj Baweja   |
| 12     | Naveen Chauhan |