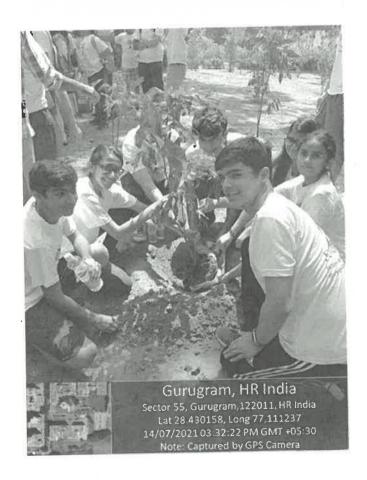

# OFF CAMPUS GREEN INITIATIVES

2019-2024

|      | SUSHANT UNIVERSITY                                            |  |  |  |  |
|------|---------------------------------------------------------------|--|--|--|--|
|      | SSAA_CRITERIA 7.1.6 : LIST OF ACTIVITIES                      |  |  |  |  |
|      | Year 2019-2020                                                |  |  |  |  |
| S.No | Name of the Activity                                          |  |  |  |  |
| 1    | Cleaning of Bhadshahpur Baoli                                 |  |  |  |  |
| 2    | Green building Awareness campaign                             |  |  |  |  |
| 3    | Reduced Carbon footprint awareness                            |  |  |  |  |
| 4    | World Water Day                                               |  |  |  |  |
|      | Year 2020-2021                                                |  |  |  |  |
| 5    | Webinar on future prospects of Renewable energy in India      |  |  |  |  |
| 6    | Workshop on SFD                                               |  |  |  |  |
| 7    | Organic Farming ( Unnat Bharat Abhiyan)                       |  |  |  |  |
|      | Year 2021-2022                                                |  |  |  |  |
| S.No | Name of the Activity                                          |  |  |  |  |
| 8    | Plantation Drive July 2021                                    |  |  |  |  |
| 9    | Webinar on Swacch Bharat, Solid Waste Management              |  |  |  |  |
| 10   | National Energy Conservation Day                              |  |  |  |  |
| 11   | Awareness Campaign for health Safety and Environment          |  |  |  |  |
|      | Year 2022-2023                                                |  |  |  |  |
| 12   | Seminar on Housing Sustainability and thermal comfort         |  |  |  |  |
| 13   | Apni Sadak                                                    |  |  |  |  |
| 14   | Workshop on climate relisilient cities                        |  |  |  |  |
| 15   | Waste management and sustainable farming practices            |  |  |  |  |
| 16   | Workshop on Environmental awareness                           |  |  |  |  |
| 17   | Global warming Awareness                                      |  |  |  |  |
| 18   | World Environment Day                                         |  |  |  |  |
| 19   | Indian Green League                                           |  |  |  |  |
|      | Year 2023-2024                                                |  |  |  |  |
| S.No | Name of the Activity                                          |  |  |  |  |
| 20   | Workshop on climate relisilient cities                        |  |  |  |  |
| 21   | Rainwater Harvesting project                                  |  |  |  |  |
| 22   | Understanding sustainability through Traditional Architecture |  |  |  |  |
| 23   | Global warming Awareness                                      |  |  |  |  |
| 24   | Workshop on Waste Water segregation                           |  |  |  |  |
| 25   | Swacch Bharat 2023                                            |  |  |  |  |
| 26   | Environmental Sustainability                                  |  |  |  |  |
| 27   | World Soil Day                                                |  |  |  |  |
| 28   | International Mountain day                                    |  |  |  |  |
| 29   | Lecture on Green tourism                                      |  |  |  |  |
| 30   | IGBC Green League                                             |  |  |  |  |
| 31   | Workshop on strategic environmental assessment                |  |  |  |  |
| 32   | Green Gurgaon                                                 |  |  |  |  |
| 33   | Save the wildlife campaign                                    |  |  |  |  |

# Academic Year 2019-2020