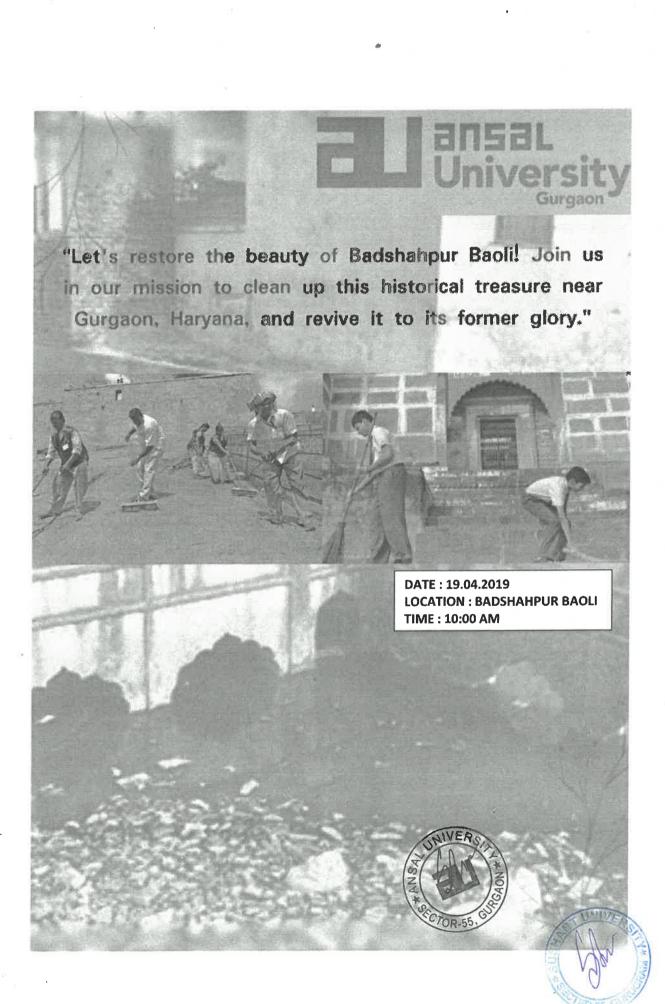

### CLEANING OF BADSHAPUR BAOLI, GURGAON

09 APRIL 2019

#### BADSHAHPURBAOLI

Conducted on - 19th April 2019

The Gurugram Metropolitan Development Authority (GMDA) is planning to restore the long-neglected Baoli (stepwell) in Badhshapur village.

Built-in 1905 by Mohanlal Mangla, the Badshapur Baoli was intended to be a catchment area for a region where the water supply wasn't adequate. But neglected and forgotten, the stepwell dried up over 25 years ago. Although it was declared a heritage site in 2000 and taken over by the Haryana government in 2012, little changed on the ground. It is completely buried under construction and demolition (C&D) waste and other garbage at present.

While renovation of the stepwell was discussed several times in the past, nothing concrete was done. Now, GMDA officials plan to clear the Baoli, which is largely intact, and build a wall around 150 to 200 meters away to prevent waste dumping in the area.

The Baoli hasn't been destroyed and can easily be restored. The removal of garbage dumped there and will build a wall so that no further waste can be thrown there," GMDA additional CEO Subhash Yadav said so.