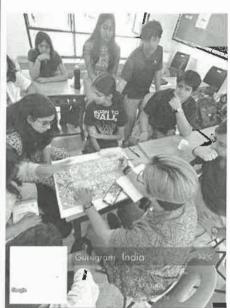

### CLEANING OF BADSHAPUR BAOLI, GURGAON

09 APRIL 2019

#### BADSHAHPURBAOLI

Conducted on - 19th April 2019

The Gurugram Metropolitan Development Authority (GMDA) is planning to restore the long-neglected Baoli (stepwell) in Badhshapur village.

Built-in 1905 by Mohanlal Mangla, the Badshapur Baoli was intended to be a catchment area for a region where the water supply wasn't adequate. But neglected and forgotten, the stepwell dried up over 25 years ago. Although it was declared a heritage site in 2000 and taken over by the Haryana government in 2012, little changed on the ground. It is completely buried under construction and demolition (C&D) waste and other garbage at present.