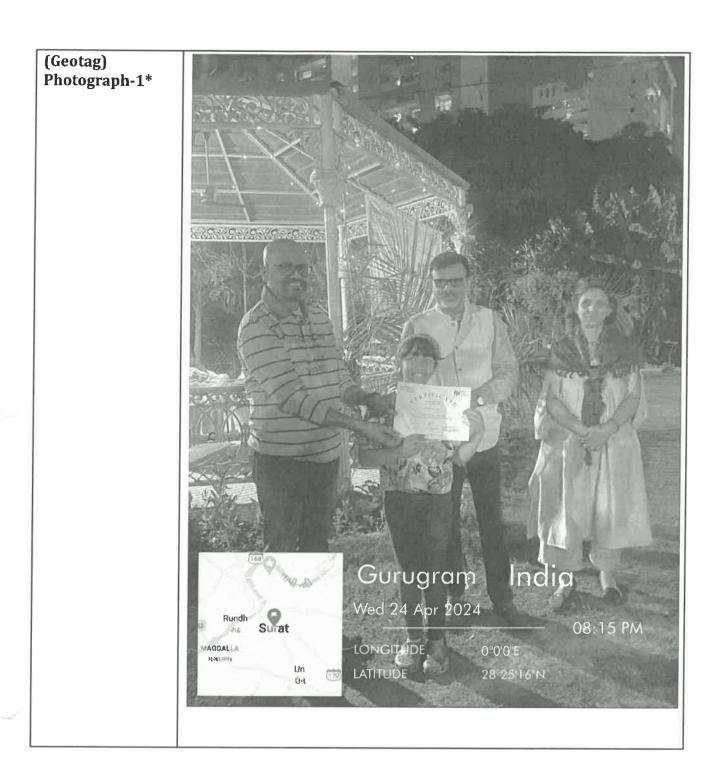

# WORLD WATER DAY ANSAL UNIVERSITY IN COLLABORATION WITH GOVT SCHOOL STUDENTS, GURGAON

20 MARCH 2020

Webinar on World Water Day 2020 Celebration Invitation

We are thrilled to extend our heartfelt invitation to you for the upcoming celebration of World Water Day 2020. This auspicious event will take place on **20th March 2020** at **Ansal University** 