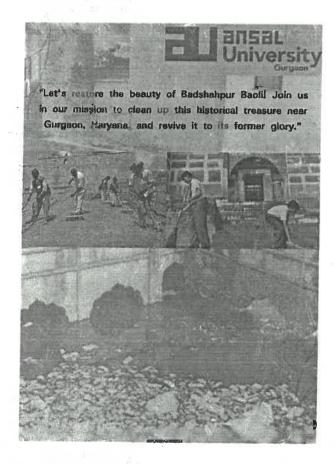

### CLEANING OF BADSHAPUR BAOLI, GURGAON

09 APRIL 2019

#### BADSHAHPURBAOLI

Conducted on - 19th April 2019

The Gurugram Metropolitan Development Authority (GMDA) is planning to restore the long-neglected Baoli (stepwell) in Badhshapur village.

Built-in 1905 by Mohanlal Mangla, the Badshapur Baoli was intended to be a catchment area for a region where the water supply wasn't adequate. But neglected and forgotten, the stepwell dried up over 25 years ago. Although it was declared a heritage site in 2000 and taken over by the Haryana government in 2012, little changed on the ground. It is completely buried under construction and demolition (C&D) waste and other garbage at present.

While renovation of the stepwell was discussed several times in the past, nothing concrete was done. Now, GMDA officials plan to clear the Baoli, which is largely intact, and build a wall around 150 to 200 meters away to prevent waste dumping in the area.

The Baoli hasn't been destroyed and can easily be restored. The removal of garbage dumped there and will build a wall so that no further waste can be thrown there," GMDA additional CEO Subhash Yadav said so.

Asked if any assistance from the archaeological department or an expert agency like INTACH is required, he said, "As we are not going to conduct any repair work inside the Baoli, we can handle the restoration process. We will start the work after Diwali."

Less than 10km away from the city center, the Badshapur Baoli is one of the few remaining historical sites in the Millennium City. In January 2018, the Haryana Shehri Vikas Pradhikaran proposed an internal sector road running through the Baoli, triggering a barrage of criticism from historians who appealed to the government to alter the road's placement to structure.

government relented, and later the state's Department of archaeology also promised to take over the site and restore it.