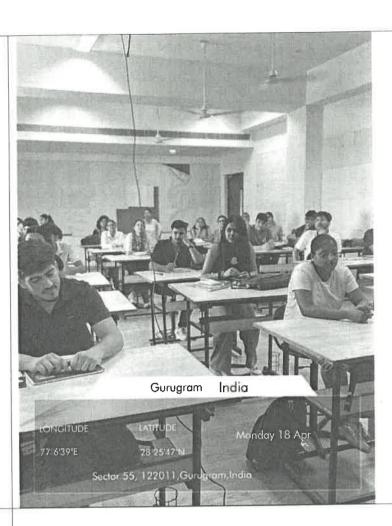

### CLEANING OF BADSHAPUR BAOLI, GURGAON

09 APRIL 2019

#### BADSHAHPURBAOLI

Conducted on - 19th April 2019

The Gurugram Metropolitan Development Authority (GMDA) is planning to restore the long-neglected Baoli (stepwell) in Badhshapur village.

Built-in 1905 by Mohanlal Mangla, the Badshapur Baoli was intended to be a catchment area for a region where the water supply wasn't adequate. But neglected and forgotten, the stepwell dried up over 25 years ago. Although it was declared a heritage site in 2000 and taken over by the Haryana government in 2012, little changed on the ground. It is completely buried under construction and demolition (C&D) waste and other garbage at present.