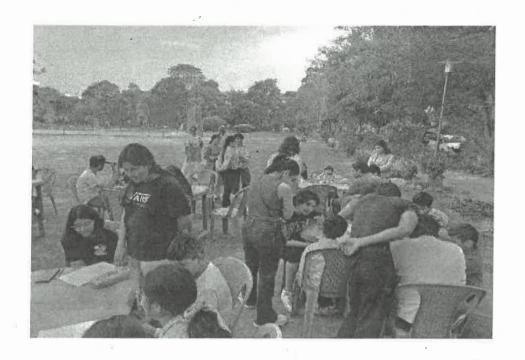

### CLEANING OF BADSHAPUR BAOLI, GURGAON

09 APRIL 2019

#### BADSHAHPURBAOLI

Conducted on - 19th April 2019

The Gurugram Metropolitan Development Authority (GMDA) is planning to restore the long-neglected Baoli (stepwell) in Badhshapur village.

Built-in 1905 by Mohanlal Mangla, the Badshapur Baoli was intended to be a catchment area for a region where the water supply wasn't adequate. But neglected and forgotten, the stepwell dried up over 25 years ago. Although it was declared a heritage site in 2000 and taken over by the Haryana government in 2012, little changed on the ground. It is completely buried under construction and demolition (C&D) waste and other garbage at present.