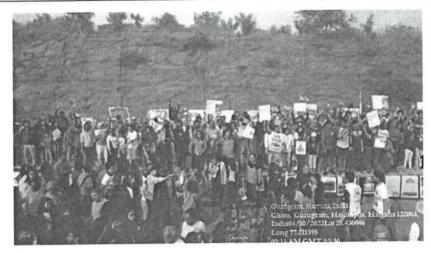

### CLEANING OF BADSHAPUR BAOLI, GURGAON

09 APRIL 2019

#### BADSHAHPURBAOLI

Conducted on - 19th April 2019

The Gurugram Metropolitan Development Authority (GMDA) is planning to restore the long-neglected Baoli (stepwell) in Badhshapur village.

Built-in 1905 by Mohanlal Mangla, the Badshapur Baoli was intended to be a catchment area for a region where the water supply wasn't adequate. But neglected and forgotten, the stepwell dried up over 25 years ago. Although it was declared a heritage site in 2000 and taken over by the Haryana government in 2012, little changed on the ground. It is completely buried under construction and demolition (C&D) waste and other garbage at present.