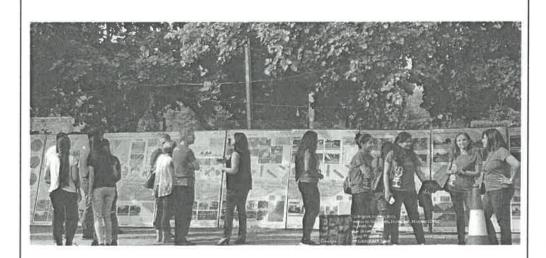

### CLEANING OF BADSHAPUR BAOLI, GURGAON

09 APRIL 2019

#### BADSHAHPURBAOLI

Conducted on - 19th April 2019

The Gurugram Metropolitan Development Authority (GMDA) is planning to restore the long-neglected Baoli (stepwell) in Badhshapur village.

Built-in 1905 by Mohanlal Mangla, the Badshapur Baoli was intended to be a catchment area for a region where the water supply wasn't adequate. But neglected and forgotten, the stepwell dried up over 25 years ago. Although it was declared a heritage site in 2000 and taken over by the Haryana government in 2012, little changed on the ground. It is completely buried under construction and demolition (C&D) waste and other garbage at present.