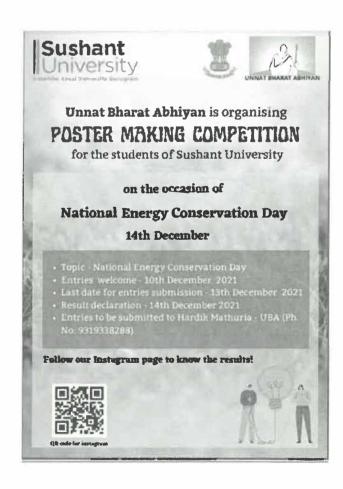

While renovation of the stepwell was discussed several times in the past, nothing concrete was done. Now, GMDA officials plan to clear the Baoli, which is largely intact, and build a wall around 150 to 200 meters away to prevent waste dumping in the area.

The Baoli hasn't been destroyed and can easily be restored. The removal of garbage dumped there and will build a wall so that no further waste can be thrown there," GMDA additional CEO Subhash Yadav said so.

Asked if any assistance from the archaeological department or an expert agency like INTACH is required, he said, "As we are not going to conduct any repair work inside the Baoli, we can handle the restoration process. We will start the work after Diwali."

Less than 10km away from the city center, the Badshapur Baoli is one of the few remaining historical sites in the Millennium City. In January 2018, the Haryana Shehri Vikas Pradhikaran proposed an internal sector road running through the Baoli, triggering a barrage of criticism from historians who appealed to the government to alter the road's placement to structure.

government relented, and later the state's Department of archaeology also promised to take over the site and restore it.