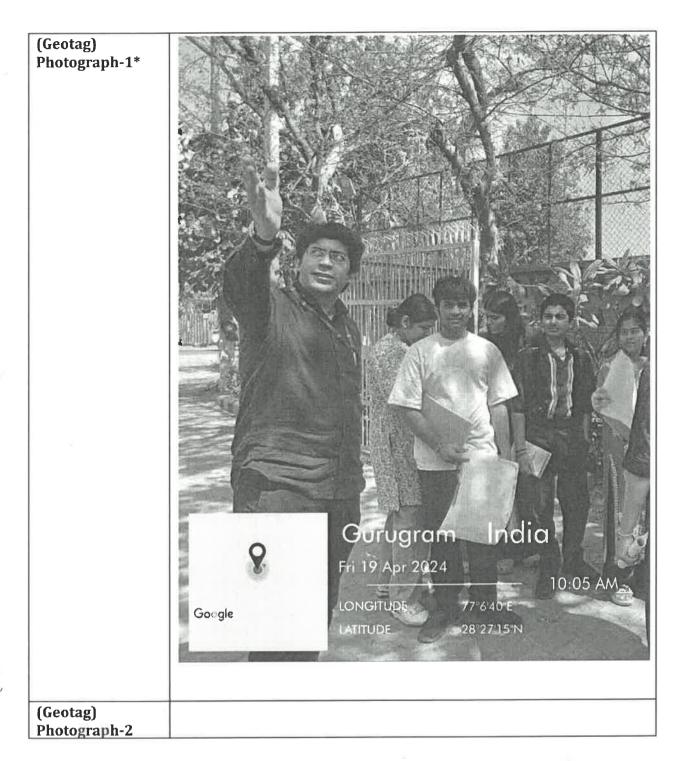

# REPORT ON ENVIRONMENTAL PROMOTIONAL ACTIVITIES CONDUCTED BEYOND THE CAMPUS WITH GEO-TAGGED PHOTOGRAPHS WITH CAPTION AND DATE

# OFF CAMPUS GREEN INITIATIVES

2019-2024

|      | SUSHANT UNIVERSITY                                            |  |  |  |  |
|------|---------------------------------------------------------------|--|--|--|--|
|      | SSAA_CRITERIA 7.1.6 : LIST OF ACTIVITIES                      |  |  |  |  |
|      | Year 2019-2020                                                |  |  |  |  |
| S.No | Name of the Activity                                          |  |  |  |  |
| 1    | Cleaning of Bhadshahpur Baoli                                 |  |  |  |  |
| 2    | Green building Awareness campaign                             |  |  |  |  |
| 3    | Reduced Carbon footprint awareness                            |  |  |  |  |
| 4    | World Water Day                                               |  |  |  |  |
|      | Year 2020-2021                                                |  |  |  |  |
| 5    | Webinar on future prospects of Renewable energy in India      |  |  |  |  |
| 6    | Workshop on SFD                                               |  |  |  |  |
| 7    | Organic Farming ( Unnat Bharat Abhiyan)                       |  |  |  |  |
|      | Year 2021-2022                                                |  |  |  |  |
| S.No | Name of the Activity                                          |  |  |  |  |
| 8    | Plantation Drive July 2021                                    |  |  |  |  |
| 9    | Webinar on Swacch Bharat, Solid Waste Management              |  |  |  |  |
| 10   | National Energy Conservation Day                              |  |  |  |  |
| 11   | Awareness Campaign for health Safety and Environment          |  |  |  |  |
|      | Year 2022-2023                                                |  |  |  |  |
| 12   | Seminar on Housing Sustainability and thermal comfort         |  |  |  |  |
| 13   | Apni Sadak                                                    |  |  |  |  |
| 14   | Workshop on climate relisilient cities                        |  |  |  |  |
| 15   | Waste management and sustainable farming practices            |  |  |  |  |
| 16   | Workshop on Environmental awareness                           |  |  |  |  |
| 17   | Global warming Awareness                                      |  |  |  |  |
| 18   | World Environment Day                                         |  |  |  |  |
| 19   | Indian Green League                                           |  |  |  |  |
|      | Year 2023-2024                                                |  |  |  |  |
| S.No | Name of the Activity                                          |  |  |  |  |
| 20   | Workshop on climate relisilient cities                        |  |  |  |  |
| 21   | Rainwater Harvesting project                                  |  |  |  |  |
| 22   | Understanding sustainability through Traditional Architecture |  |  |  |  |
| 23   | Global warming Awareness                                      |  |  |  |  |
| 24   | Workshop on Waste Water segregation                           |  |  |  |  |
| 25   | Swacch Bharat 2023                                            |  |  |  |  |
| 26   | Environmental Sustainability                                  |  |  |  |  |
| 27   | World Soil Day                                                |  |  |  |  |
| 28   | International Mountain day                                    |  |  |  |  |
| 29   | Lecture on Green tourism                                      |  |  |  |  |
| 30   | IGBC Green League                                             |  |  |  |  |
| 31   | Workshop on strategic environmental assessment                |  |  |  |  |
| 32   | Green Gurgaon                                                 |  |  |  |  |
| 33   | Save the wildlife campaign                                    |  |  |  |  |