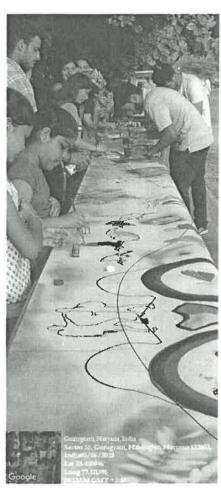

## REDUCE CARBONFOOTPRINT AWARENESS PROGRAMME BIODIVERSITY PARK, GURGAON

08 SEPTEMBER 2019

### REDUCE CARBON FOOTPRINT

"Reducing Carbon Footprint" event on September 8, 2019, at Biodiversity Park, Gurgaon, organized by Ansal University. This engaging event aims to raise awareness about climate change and promote sustainable practices to lessen our carbon impact. Attendees will participate in a variety of activities, including interactive workshops, expert talks, and hands-on demonstrations focused on practical ways to reduce personal and organizational carbon footprints. The event will feature renowned environmentalists and sustainability experts sharing insights on innovative solutions and strategies for a greener future. Don't miss this opportunity to learn, engage, and contribute to a healthier planet. Together, we can make a difference by adopting eco-friendly habits and supporting initiatives that drive positive environmental change. Join us in taking meaningful steps towards sustainability at the beautiful Biodiversity Park!