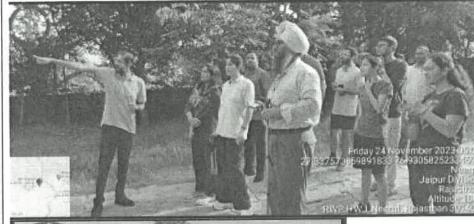

## REDUCE CARBONFOOTPRINT AWARENESS PROGRAMME BIODIVERSITY PARK, GURGAON

08 SEPTEMBER 2019

### REDUCE CARBON FOOTPRINT

"Reducing Carbon Footprint" event on September 8, 2019, at Biodiversity Park, Gurgaon, organized by Ansal University. This engaging event aims to raise awareness about climate change and promote sustainable practices to lessen our carbon impact. Attendees will participate in a variety of activities, including interactive workshops, expert talks, and hands-on demonstrations focused on practical ways to reduce personal and organizational carbon footprints. The event will feature renowned environmentalists and sustainability experts sharing insights on innovative solutions and strategies for a greener future. Don't miss this opportunity to learn, engage, and contribute to a healthier planet. Together, we can make a difference by adopting eco-friendly habits and supporting initiatives that drive positive environmental change. Join us in taking meaningful steps towards sustainability at the beautiful Biodiversity Park!