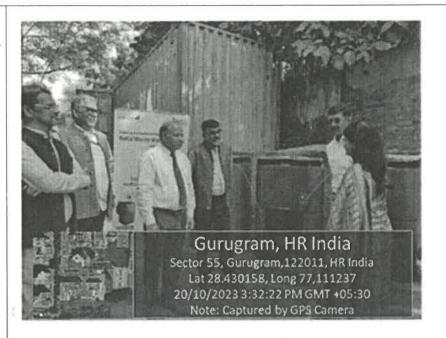

## REDUCE CARBONFOOTPRINT AWARENESS PROGRAMME BIODIVERSITY PARK, GURGAON

08 SEPTEMBER 2019

### REDUCE CARBON FOOTPRINT

"Reducing Carbon Footprint" event on September 8, 2019, at Biodiversity Park, Gurgaon, organized by Ansal University. This engaging event aims to raise awareness about climate change and promote sustainable practices to lessen our carbon impact. Attendees will participate in a variety of activities, including interactive workshops, expert talks, and hands-on demonstrations focused on practical ways to reduce personal and organizational carbon footprints. The event will feature renowned environmentalists and sustainability experts sharing insights on innovative solutions and strategies for a greener future. Don't miss this opportunity to learn, engage, and contribute to a healthier planet. Together, we can make a difference by adopting eco-friendly habits and supporting initiatives that drive positive environmental change. Join us in taking meaningful steps towards sustainability at the beautiful Biodiversity Park!