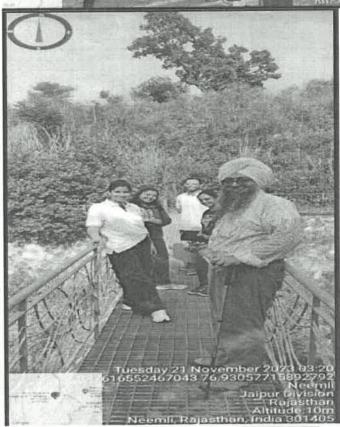

## REDUCE CARBONFOOTPRINT AWARENESS PROGRAMME BIODIVERSITY PARK, GURGAON

08 SEPTEMBER 2019

### REDUCE CARBON FOOTPRINT

"Reducing Carbon Footprint" event on September 8, 2019, at Biodiversity Park, Gurgaon, organized by Ansal University. This engaging event aims to raise awareness about climate change and promote sustainable practices to lessen our carbon impact. Attendees will participate in a variety of activities, including interactive workshops, expert talks, and hands-on demonstrations focused on practical ways to reduce personal and organizational carbon footprints. The event will feature renowned environmentalists and sustainability experts sharing insights on innovative solutions and strategies for a greener future. Don't miss this opportunity to learn, engage, and contribute to a healthier planet. Together, we can make a difference by adopting eco-friendly habits and supporting initiatives that drive positive environmental change. Join us in taking meaningful steps towards sustainability at the beautiful Biodiversity Park!