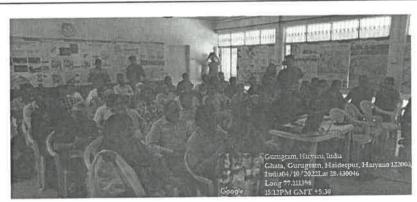

## REDUCE CARBONFOOTPRINT AWARENESS PROGRAMME BIODIVERSITY PARK, GURGAON

08 SEPTEMBER 2019

### REDUCE CARBON FOOTPRINT

"Reducing Carbon Footprint" event on September 8, 2019, at Biodiversity Park, Gurgaon, organized by Ansal University. This engaging event aims to raise awareness about climate change and promote sustainable practices to lessen our carbon impact. Attendees will participate in a variety of activities, including interactive workshops, expert talks, and hands-on demonstrations focused on practical ways to reduce personal and organizational carbon footprints. The event will feature renowned environmentalists and sustainability experts sharing insights on innovative solutions and strategies for a greener future. Don't miss this opportunity to learn, engage, and contribute to a healthier planet. Together, we can make a difference by adopting eco-friendly habits and supporting initiatives that drive positive environmental change. Join us in taking meaningful steps towards sustainability at the beautiful Biodiversity Park!