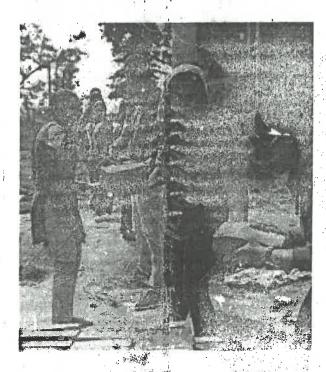

### CLEANING OF BADSHAPUR BAOLI, GURGAON

09 APRIL 2019

#### BADSHAHPURBAOLI

Conducted on - 19th April 2019

The Gurugram Metropolitan Development Authority (GMDA) is planning to restore the long-neglected Baoli (stepwell) in Badhshapur village.

Built-in 1905 by Mohanlal Mangla, the Badshapur Baoli was intended to be a catchment area for a region where the water supply wasn't adequate. But neglected and forgotten, the stepwell dried up over 25 years ago. Although it was declared a heritage site in 2000 and taken over by the Haryana government in 2012, little changed on the ground. It is completely buried under construction and demolition (C&D) waste and other garbage at present.

While renovation of the stepwell was discussed several times in the past, nothing concrete was done. Now, GMDA officials plan to clear the Baoli, which is largely intact, and build a wall around 150 to 200 meters away to prevent waste dumping in the area.

The Baoli hasn't been destroyed and can easily be restored. The removal of garbage dumped there and will build a wall so that no further waste can be thrown there," GMDA additional CEO Subhash Yadav said so.