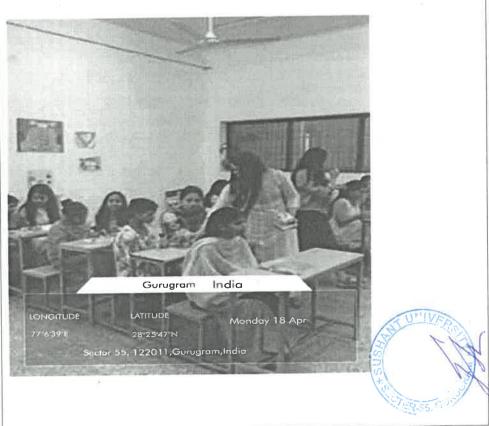

### GREEN BUILDING AWARENESS CAMPAIGN, SUNCITY, GURGAON

22 APRIL 2019

#### Workshop conducted on 22<sup>nd</sup>, April 2019

Workshop conducted by Ansal University on raising awareness and educating people regarding green buildings in suncity, gurugram

Green building awareness refers to the understanding and promotion of sustainable practices in the construction and operation of buildings. It encompasses various strategies aimed at reducing environmental impact, conserving resources, and creating healthier indoor environments. Key aspects of green building awareness include: