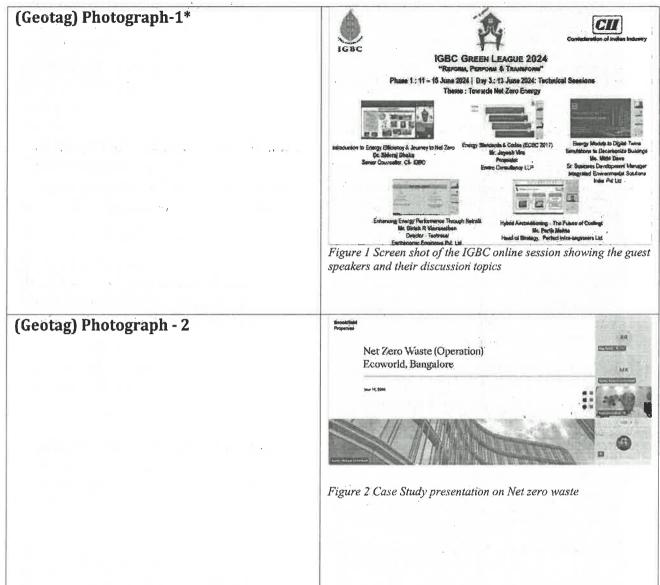

|









#### (Geotag) Photograph - 3



1700 bre





IGBC Green League - Reform, Perform & Transform
Plase I: 11 to 15 June 2024
Day 4 - Programma (14 June 2024)

|          | 1400 - 1715 tars: Technical<br>Theme: Sustainable Builds   |                                                                                                         |
|----------|------------------------------------------------------------|---------------------------------------------------------------------------------------------------------|
| 1400 hrs | Summary of Day 3                                           |                                                                                                         |
| 1410 hrs | Sustainable Building Majerials                             | Mr. Geuray Pershad<br>As