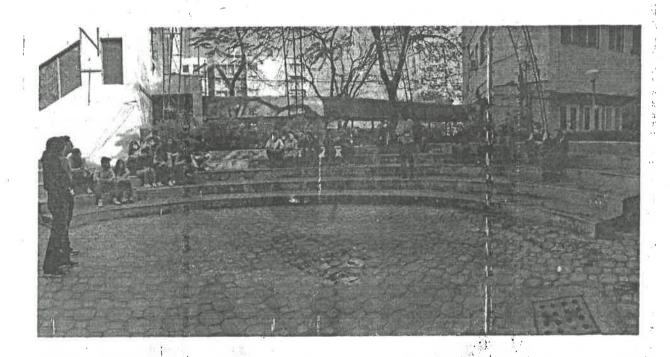

### CLEANING OF BADSHAPUR BAOLI, GURGAON

09 APRIL 2019

#### BADSHAHPURBAOLI

Conducted on - 19th April 2019

The Gurugram Metropolitan Development Authority (GMDA) is planning to restore the long-neglected Baoli (stepwell) in Badhshapur village.

Built-in 1905 by Mohanlal Mangla, the Badshapur Baoli was intended to be a catchment area for a region where the water supply wasn't adequate. But neglected and forgotten, the stepwell dried up over 25 years ago. Although it was declared a heritage site in 2000 and taken over by the Haryana government in 2012, little changed on the ground. It is completely buried under construction and demolition (C&D) waste and other garbage at present.

While renovation of the stepwell was discussed several times in the past, nothing concrete was done. Now, GMDA officials plan to clear the Baoli, which is largely intact, and build a wall around 150 to 200 meters away to prevent waste dumping in the area.

The Baoli hasn't been destroyed and can easily be restored. The removal of garbage dumped there and will build a wall so that no further waste can be thrown there," GMDA additional CEO Subhash Yadav said so.