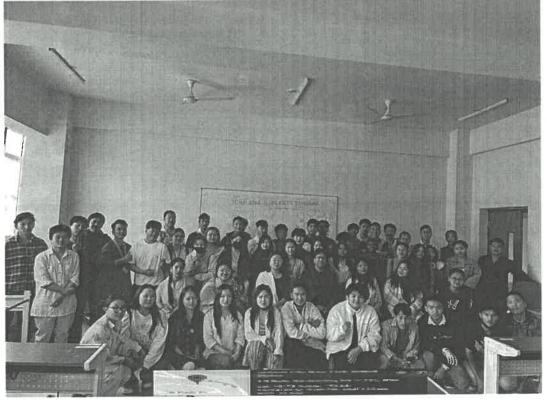

### CLEANING OF BADSHAPUR BAOLI, GURGAON

09 APRIL 2019

#### BADSHAHPURBAOLI

Conducted on - 19th April 2019

The Gurugram Metropolitan Development Authority (GMDA) is planning to restore the long-neglected Baoli (stepwell) in Badhshapur village.

Built-in 1905 by Mohanlal Mangla, the Badshapur Baoli was intended to be a catchment area for a region where the water supply wasn't adequate. But neglected and forgotten, the stepwell dried up over 25 years ago. Although it was declared a heritage site in 2000 and taken over by the Haryana government in 2012, little changed on the ground. It is completely buried under construction and demolition (C&D) waste and other garbage at present.