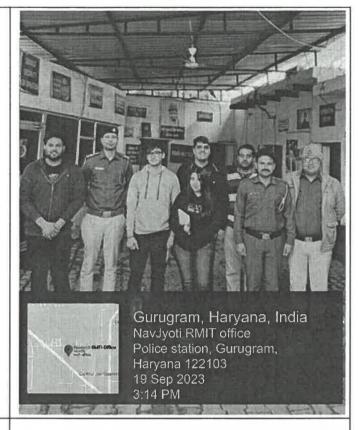

am/Twitter is mandatory)                                                            | N/A                                                    |
| No. of Students* (only no. to be written, list in excel or word should be maintain at department level as proof for any further requirement)       | 45                                                     |
| <b>No. of Faculty*</b> (only no. to be written, list in excel or word should be maintain at department level as proof for any further requirement) | 2                                                      |
| No. of External Participants (students+faculty) [write NA if not applicable]                                                                       | NA                                                     |



#### (Geotag) Photograph-1\*



#### (Geotag) Photograph-2



### Description (min 250 to max 800 words)\*



School of Design, Sushant University collaborated with Navjoti India Foundation on a live classroom project focused on spreading awareness about rainwater harvesting. Navjoti India Foundation, founded by Kiran Bedi, is a not-for-profit organization with a noble mission to



work with the vulnerable sections of society. The students from the School of Design had an opportunity to create awareness and bring attention to the importance of conserving rainwater. The Interior Design Students visited all the Police stations of Gurgaon and developed the Auto CAD drawings of the building.

#### Attendance Sheet\*





**Sushant** Universit 1 Al Bin Amend Molantys -Sachin Datt

**Report Submitted by** (write faculty coo