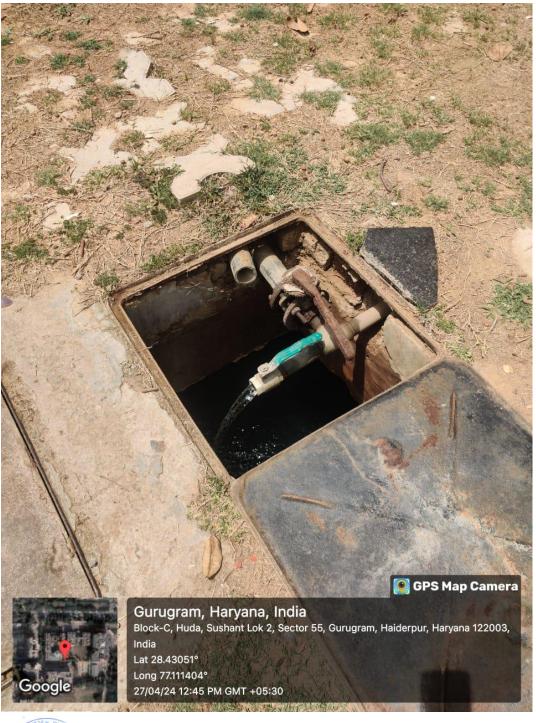

# Geo-tagged Photographs of Open Well/Borewell Recharge

## Open Well/Borewell Recharge at Sushant University