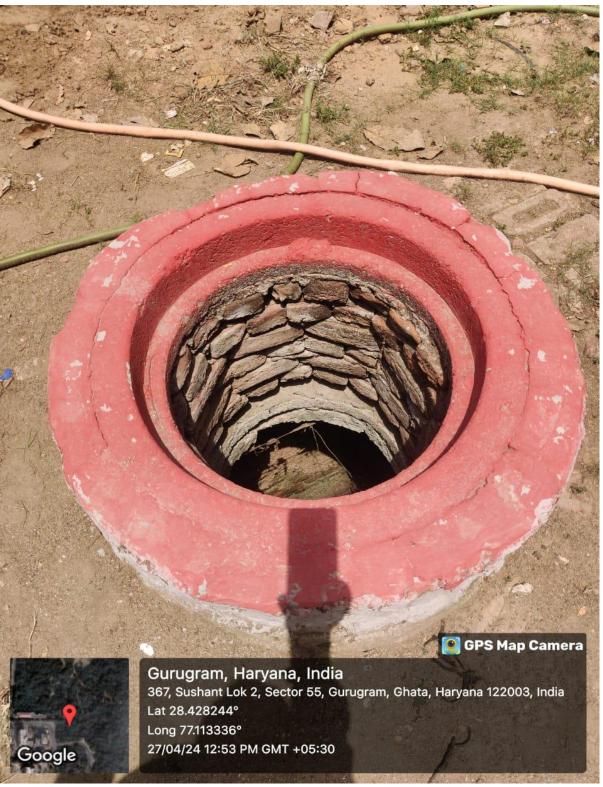

# Geo-tagged Photographs of Open Well/Borewell Recharge

## Open Well/Borewell Recharge at Sushant University