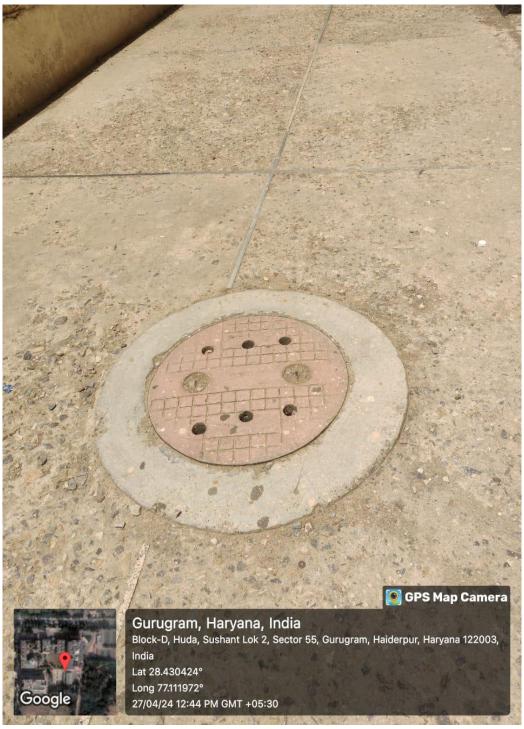

# Geo-tagged Photographs of Rainwater Harvesting

#### **Rain Water Harvesting Pipeline D Block**