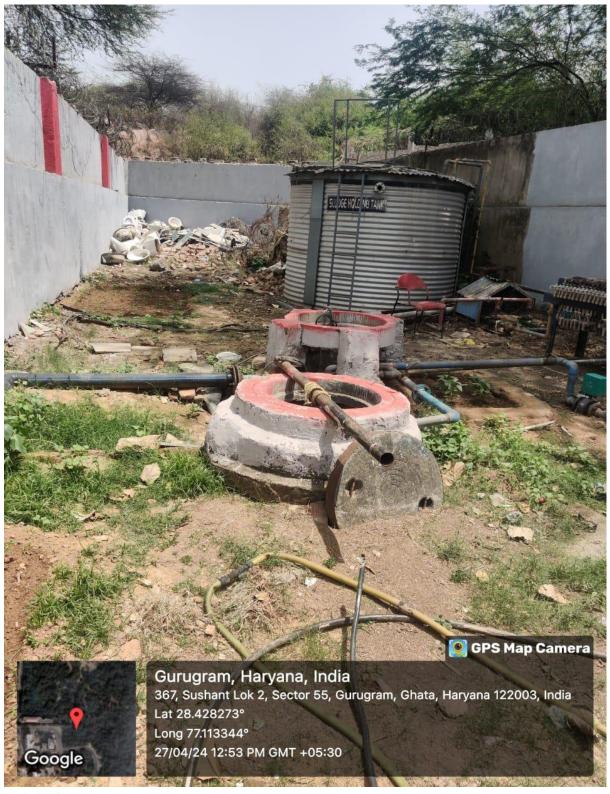

# Geo-tagged Photographs of Open Well/Borewell Recharge

## Open Well/Borewell Recharge at Sushant University