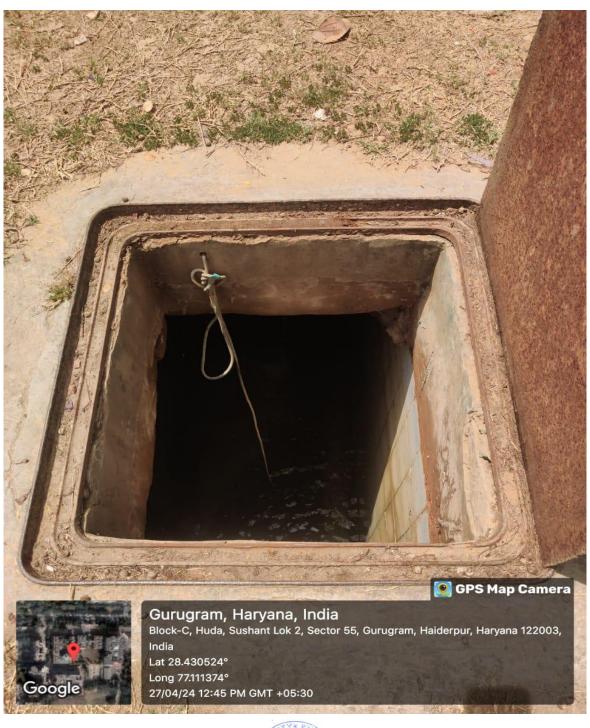

# Geo-tagged Photographs of Open Well/Borewell Recharge

## Open Well/Borewell Recharge at Sushant University