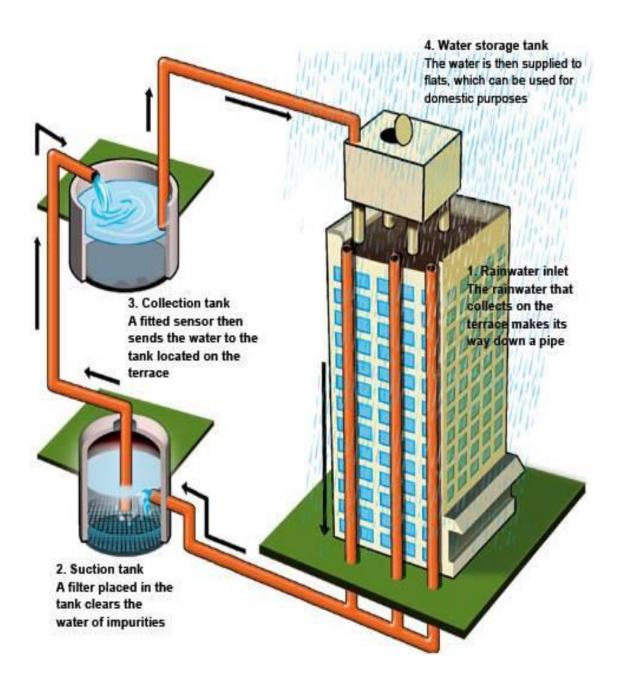

# Sushant University

## <u>Key Indicator – 7.1 Institutional Values and</u> <u>Social Responsibilities</u> (50)

- 7.1.4 Water conservation facilities available in the Institution:
- 1. Rainwater harvesting
- 2. Borewell /Open well recharge
- 3. Construction of tanks and bunds
- 4. Wastewater recycling
- 5. Maintenance of water bodies and distribution system in the campus

**(5)** 

# Criterion 7 – Institutional Values and Best Practices (100)



### Appendix-I

# Geo-tagged Photographs of the Facilities





## **Sushant** University

# Geo-tagged Photographs of Rainwater Harvesting





#### **Rain Water Harvesting Pipeline D Block**













#### **Rain Water Harvesting Pipeline D Block**







#### **Rain Water Harvesting Pit D Block**







#### **Rain Water Harvesting Pit D Block**







## **Sushant** University

# Geo-tagged Photographs of Open Well/Borewell Recharge





## Open Well/Borewell Recharge at Sushant University







## Open Well/Borewell Recharge at Sushant University







## **Sushant** University

# Geo-tagged Photographs of Overhead Water Tanks















































































































































#### **Water Tank E Block**







## **Sushant**University

# Geo-tagged Photographs of Waste Water Recycling