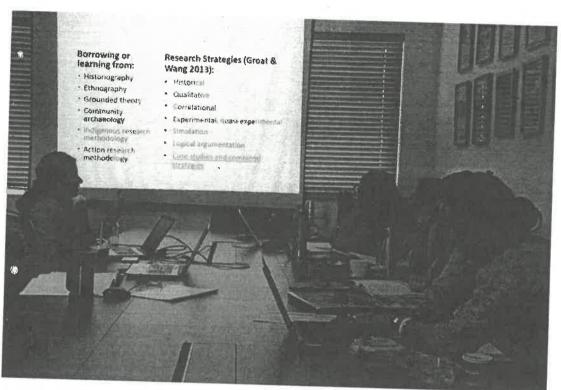

Parul Munjal's session focussed on methodologies and approaches to research in architecture. She identified the commonly used research strategies and further discussed each participants' ideas within the approach.