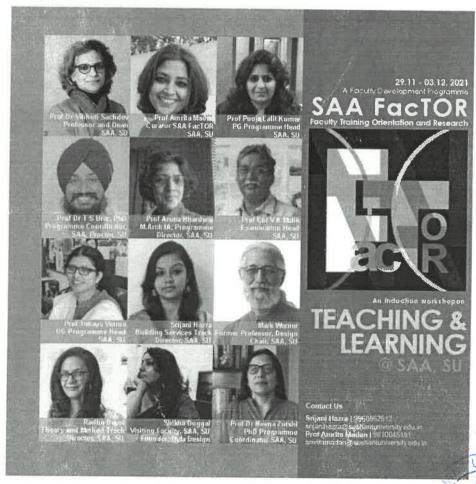

### ACTIVITY REPORT Teaching and Learning at SSAA SSAA FacTOR for Teaching and Learning November-December 2021

### Organising team:

Prof Amrita Madan, Professor, SAA and Director, SSAA FacTOR Srijani Hazra, Assistant Professor, SAA and Coordinator, SSAA FacTOR

School of Art & Architecture

#### Teaching and Learning at SAA 29 Nov - 03 Dec 2021

DAY 1: BEFORE YOU TEACH

What To Do Before You Teach
Prof Dr Vibhuti Sachdev

You as a Teacher Prof Amrita Madan

#### DAY 2: SELF-REFLECTIVE TEACHING PRACTICE

Practical Aspects of Teaching Prof Col V K Malik

Holistic Academic Balance Prof Tanaya Verma Manifesto of Teaching Prof Pooja Lalit Kumar

#### DAY 3: THE BIG RE-THINK

Research, Writing and Teaching Prof Dr Neena Singh Zutshi Theory and Method Radha Dayal

Teaching of Technical Subjects
Prof Dr TS Brar

#### DAY 4: WAYS TO INSPIRE

Architecture Teaching and Learning

Mark Warner The Heart of Teaching Prof Aruna Bhardwaj
Communicating Inspiration Shikha Duggal

#### DAY 5: TEACHING AND LEARNING WITH MUD

Value Based Learning Prof Amrita Madan Conversation on Pedagogy of Mud SAA Faculty Panel moderated by Srijani Hazra

HOMEing #4: Making with Mother Earth Ayodh Vasant Kamath moderated by Prof Amrita Madan