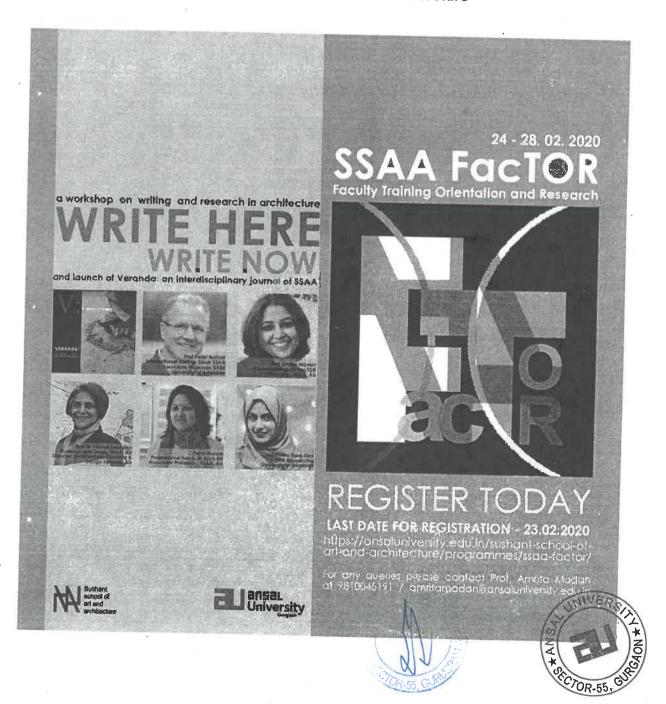

### Write Here Write Now: a workshop on writing and research in architecture

Activity Report 24-28 February 2020

SSAA FacTOR

**FAC**ulty Training, Orientation and Research Sushant School of Art and Architecture

### SSAA FacTOR

FACulty Training, Orientation and Research Sushant School of Art and Architecture

Name of the Event: Write Here Write Now: A workshop on Writing and Research in

Architecture

Date and Place of the Event: SSAA E Block, 24-28 February 2020

### About the programme:

SSAA FacTOR - a unique training programme for faculty and researchers of the Built Environment (architecture, design and planning) under the aegis of Sushant School of Art and Architecture, announced and conducted its advanced-level course titled 'Write here, Write now: A workshop on Writing and Research in Architecture, Design and Planning from 24-28 February 2020.

### **IMPORTANT DATES:**

Last date of Application: 21 February 2020

Announcement of Selected Applications: 22 February 2020

Last date of Receipt of Payment (by cheque/ Cash): 24 February 2020

Workshop Dates: 24 - 28 February 2019

For queries and clarifications, please contact:

Prof Amrita Madan: 9810045191 | amritamadan@ansaluniversity.edu.in

On an additional note, this workshop also was an occasion to launch Veranda: Volume 2. We invited all to be present for the Launch on 28 February @1pm at SSAA E Block, Ansal University.