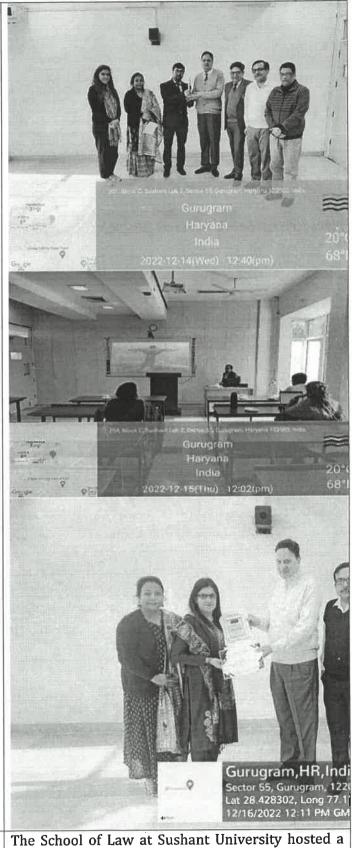

### **Event Report**

| Title of Activity*                                                                                                                           | Orientation on teaching pedagogy for students                                                                   |  |
|----------------------------------------------------------------------------------------------------------------------------------------------|-----------------------------------------------------------------------------------------------------------------|--|
| Organized by (School/Centre<br>Name)*                                                                                                        | Sushant University                                                                                              |  |
| Program Theme*                                                                                                                               | Orientation program                                                                                             |  |
| Date*                                                                                                                                        | 10 September 2020                                                                                               |  |
| Time*                                                                                                                                        | 3:00 PM                                                                                                         |  |
| Poster*                                                                                                                                      | Sushant university Golf course road gurugram  Orientation for teaching Pedagogy for students  10 september 2020 |  |
| YouTube/Facebook Link: (if live                                                                                                              |                                                                                                                 |  |
| steamed or video posted on FB/YT)                                                                                                            |                                                                                                                 |  |
| Social media link (promoting in                                                                                                              |                                                                                                                 |  |
| any one Facebook/Instagram/Twitter is mandatory)                                                                                             |                                                                                                                 |  |
| No. of Students* (only no. to be written, list in excel or word should be maintain at department level as proof for any further requirement) | 28                                                                                                              |  |
| No. of External Participants (students+faculty) [write NA if not                                                                             | NA NA                                                                                                           |  |

### (Geotag) Photograph-1\*

Online orientation program attended by student of SOD

### **Event Report**

|                                                                   | Буенс керогс                                                  |
|-------------------------------------------------------------------|---------------------------------------------------------------|
| Title of Activity*                                                | Orientation for teaching pedagogy for students                |
| Organized by (School/Centre<br>Name)*                             | Sushant University                                            |
| Program Theme*                                                    | Orientation Program                                           |
| Date*                                                             | 17 August 2021                                                |
| Time*                                                             | 10:00 AM                                                      |
| Poster*                                                           | ORIENTATION FOR TEACHING PEDAGOGY FOR STUDENTS 17 AUGUST 2021 |
| YouTube/Facebook Link: (if live steamed or video posted on FB/YT) |                                                               |
| Social media link (promoting in                                   |                                                               |
| any one                                                           |                                                               |
| Facebook/Instagram/Twitter is mandatory)                          |                                                               |
| No. of Students* (only no. to be                                  | 30                                                            |
| written, list in excel or word should                             |                                                               |
| be maintain at department level as                                |                                                               |
| proof for any further requirement)                                |                                                               |
| No. of External Participants                                      | NA                                                            |
| (students+faculty) [write NA if not                               | ST UNIDA                                                      |
| applicable]                                                       |                                                               |
| иррисивісі                                                        | 3/11/13                                                       |

### (Geotag) Photograph-1\*

Students orientation for teaching pedagogy for students