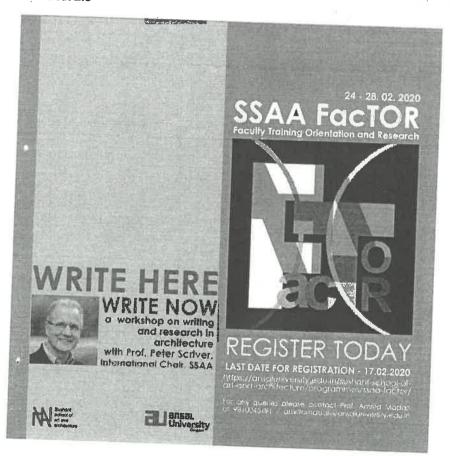

### Write Here Write Now: a workshop on writing and research in architecture

Activity Report 24-28 February 2020

SSAA FacTOR

**FAC**ulty Training, Orientation and Research Sushant School of Art and Architecture

### SSAA FacTOR

FACulty Training, Orientation and Research Sushant School of Art and Architecture

Name of the Event: Write Here Write Now: A workshop on Writing and Research in

Architecture

Date and Place of the Event: SSAA E Block, 24-28 February 2020

### About the programme:

SSAA FacTOR - a unique training programme for faculty and researchers of the Built Environment (architecture, design and planning) under the aegis of Sushant School of Art and Architecture, announced and conducted its advanced-level course titled 'Write here, Write now: A workshop on Writing and Research in Architecture, Design and Planning from 24-28 February 2020.

### **IMPORTANT DATES:**

Last date of Application: 21 February 2020

Announcement of Selected Applications: 22 February 2020

Last date of Receipt of Payment (by cheque/ Cash): 24 February 2020

Workshop Dates: 24 - 28 February 2019