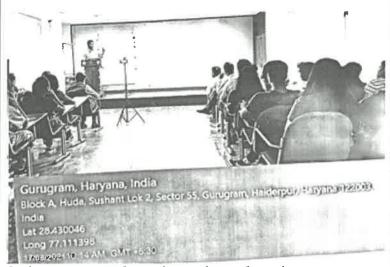

### **Event Report**

| Title of Activity*                                                                                                                           | Orientation on teaching pedagogy for students                                                                   |  |
|----------------------------------------------------------------------------------------------------------------------------------------------|-----------------------------------------------------------------------------------------------------------------|--|
| Organized by (School/Centre<br>Name)*                                                                                                        | Sushant University                                                                                              |  |
| Program Theme*                                                                                                                               | Orientation program                                                                                             |  |
| Date*                                                                                                                                        | 10 September 2020                                                                                               |  |
| Time*                                                                                                                                        | 3:00 PM                                                                                                         |  |
| Poster*                                                                                                                                      | Sushant university Golf course road gurugram  Orientation for teaching Pedagogy for students  10 september 2020 |  |
| YouTube/Facebook Link: (if live                                                                                                              |                                                                                                                 |  |
| steamed or video posted on FB/YT)                                                                                                            |                                                                                                                 |  |
| Social media link (promoting in                                                                                                              |                                                                                                                 |  |
| any one Facebook/Instagram/Twitter is mandatory)                                                                                             |                                                                                                                 |  |
| No. of Students* (only no. to be written, list in excel or word should be maintain at department level as proof for any further requirement) | 28                                                                                                              |  |
| No. of External Participants (students+faculty) [write NA if not                                                                             | NA NA                                                                                                           |  |

### (Geotag) Photograph-1\*

Online orientation program attended by student of SOD