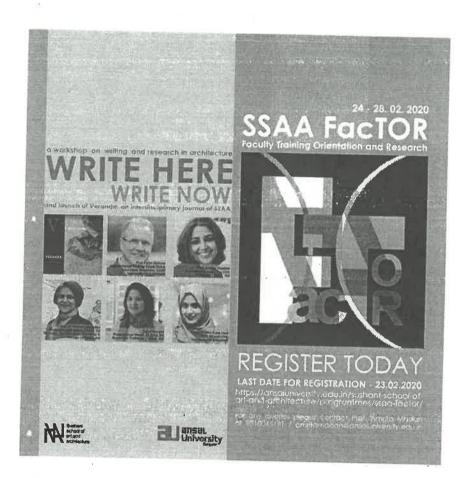

### Write Here Write Now: a workshop on writing and research in architecture

Activity Report 24-28 February 2020

SSAA FacTOR

**FAC**ulty Training, Orientation and Research Sushant School of Art and Architecture

### SSAA FacTOR

FACulty Training, Orientation and Research Sushant School of Art and Architecture

Name of the Event: Write Here Write Now: A workshop on Writing and Research in

Architecture

Date and Place of the Event: SSAA E Block, 24-28 February 2020

### About the programme:

SSAA FacTOR - a unique training programme for faculty and researchers of the Built Environment (architecture, design and planning) under the aegis of Sushant School of Art and Architecture, announced and conducted its advanced-level course titled 'Write here, Write now: A workshop on Writing and Research in Architecture, Design and Planning from 24-28 February 2020.

### **IMPORTANT DATES:**

Last date of Application: 21 February 2020

Announcement of Selected Applications: 22 February 2020

Last date of Receipt of Payment (by cheque/ Cash): 24 February 2020

Workshop Dates: 24 - 28 February 2019

For queries and clarifications, please contact:

Prof Amrita Madan: 9810045191 | amritamadan@ansaluniversity.edu.in

On an additional note, this workshop also was an occasion to launch Veranda: Volume 2. We invited all to be present for the Launch on 28 February @1pm at SSAA E Block, Ansal University.