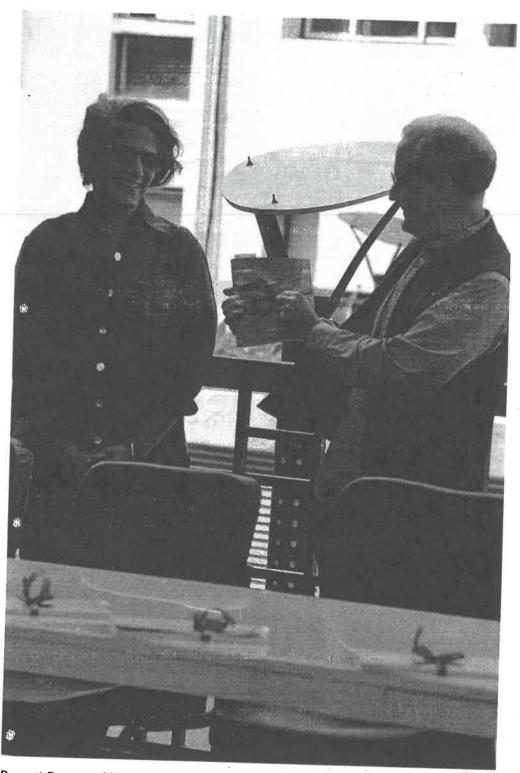

Report Submitted by (write faculty coordinator name)

Taral Shah

Pe

|     | W                                     | orkshop Report                                                                                                                                                                                                                                                                                                                                         |  |
|-----|---------------------------------------|--------------------------------------------------------------------------------------------------------------------------------------------------------------------------------------------------------------------------------------------------------------------------------------------------------------------------------------------------------|--|
| ,   | Contents                              | Description                                                                                                                                                                                                                                                                                                                                            |  |
| 1.  | Name of company/<br>organization      | SAA FacTOR: A Workshop on Tools of Teaching and<br>Learning<br>"Creating a Lesson Plan"                                                                                                                                                                                                                                                                |  |
| 2.  | Date*                                 | 31st August - 4th September 2021                                                                                                                                                                                                                                                                                                                       |  |
| 3.  | Time*                                 | 10:00 AM - 4:30 PM (Each day)                                                                                                                                                                                                                                                                                                                          |  |
| •   | Creative                              | Sushant University  School of Art & Architecture  SAA FacTOR  Faculty Itelning Orientation and Research  CREATINGA  LESSON PLAN  REGISTER TODAY  REGISTER TODAY                                                                                                                                                                                        |  |
| 5.  | Purpose of event                      | The hybrid workshop aimed to equip faculty with comprehensive tools for creating effective lesson plans, focusing on student psychology, learner-centered methods, and enhancing their roles as facilitators. Participants were introduced to critical aspects such as teaching tools, assessment strategies, content development, and rubrics design. |  |
| 6.  | Organized by (School/Centre<br>Name*) | School of Art & Architecture, Sushant University                                                                                                                                                                                                                                                                                                       |  |
| 7.  | Faculty Strength                      | Open to early, mid, and advanced-career faculty members.                                                                                                                                                                                                                                                                                               |  |
| 8.  | Faculty Mentors*                      | <ul> <li>□ Prof. Amrita Madan (Curator)</li> <li>□ Dr. Vibhuti Sachdev (Dean, SAA)</li> <li>□ Dr. Garima Parkash (Dean, VATEL School)</li> <li>□ Dr. Kanu Priya (Associate Dean, School of Law)</li> <li>□ Prof. Mark Warner</li> <li>□ Prof. Himanshu Sanghani</li> </ul>                                                                             |  |
| 9.  | YouTube/Facebook Link:                | NA 3                                                                                                                                                                                                                                                                                                                                                   |  |
| 10. | Social media link                     | NA * N                                                                                                                                                                                                                                                                                                                                                 |  |

32 11. No. of External **Participants** 12. Photograph-DESIGNING ARCHITECTURE WITH SOUL 0 - 0 Mr. . Date . C. . Line . B. . N. . March . Mr. . Br. . D. Q. .A. .B. .B. .B. .B. .B. .B. .A. .A. . . . A. . D. . D. . A. . A. . D. . Q. . L. . D. Q. Q. Q. Q. A. A. A. A. A. A. A. 13. Brief Description (min 250 Day 1: Where to Begin to max 800 words)\* Session Topics: Introduction to SAA FacTOR, importance of lesson plans, and aligning lesson plans with learning outcomes. • Resource Persons: Prof. Amrita Madan, Dr. Vibhuti Sachdev, Dr. Kanu Priya Mode: Online Day 2: The Big Rethink Session Topics: Developing lesson plans using innovative approaches, participant presentations, and constructive alignment. Resource Person: Prof. Amrita Madan Mode: Online Day 3: Approach and Ground **Session Topics:** Introduction to Bloom's