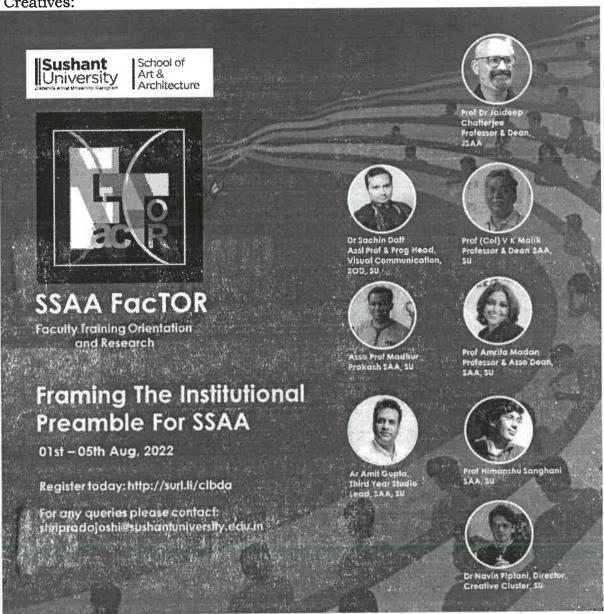

Report Submitted by (write faculty coordinator name)

Taral Shah

Pe

|     | W                                     | orkshop Report                                                                                                                                                                                                                                                                                                                                         |  |
|-----|---------------------------------------|--------------------------------------------------------------------------------------------------------------------------------------------------------------------------------------------------------------------------------------------------------------------------------------------------------------------------------------------------------|--|
| ,   | Contents                              | Description                                                                                                                                                                                                                                                                                                                                            |  |
| 1.  | Name of company/<br>organization      | SAA FacTOR: A Workshop on Tools of Teaching and<br>Learning<br>"Creating a Lesson Plan"                                                                                                                                                                                                                                                                |  |
| 2.  | Date*                                 | 31st August - 4th September 2021                                                                                                                                                                                                                                                                                                                       |  |
| 3.  | Time*                                 | 10:00 AM - 4:30 PM (Each day)                                                                                                                                                                                                                                                                                                                          |  |
| •   | Creative                              | Sushant University  School of Art & Architecture  SAA FacTOR  Faculty Itelning Orientation and Research  CREATINGA  LESSON PLAN  REGISTER TODAY  REGISTER TODAY                                                                                                                                                                                        |  |
| 5.  | Purpose of event                      | The hybrid workshop aimed to equip faculty with comprehensive tools for creating effective lesson plans, focusing on student psychology, learner-centered methods, and enhancing their roles as facilitators. Participants were introduced to critical aspects such as teaching tools, assessment strategies, content development, and rubrics design. |  |
| 6.  | Organized by (School/Centre<br>Name*) | School of Art & Architecture, Sushant University                                                                                                                                                                                                                                                                                                       |  |
| 7.  | Faculty Strength                      | Open to early, mid, and advanced-career faculty members.                                                                                                                                                                                                                                                                                               |  |
| 8.  | Faculty Mentors*                      | <ul> <li>□ Prof. Amrita Madan (Curator)</li> <li>□ Dr. Vibhuti Sachdev (Dean, SAA)</li> <li>□ Dr. Garima Parkash (Dean, VATEL School)</li> <li>□ Dr. Kanu Priya (Associate Dean, School of Law)</li> <li>□ Prof. Mark Warner</li> <li>□ Prof. Himanshu Sanghani</li> </ul>                                                                             |  |
| 9.  | YouTube/Facebook Link:                | NA 3                                                                                                                                                                                                                                                                                                                                                   |  |
| 10. | Social media link                     | NA * N                                                                                                                                                                                                                                                                                                                                                 |  |

32 11. No. of External **Participants** 12. Photograph-DESIGNING ARCHITECTURE WITH SOUL 0 - 0 Mr. . Date . C. . Line . B. . N. . March . Mr. . Br. . D. Q. .A. .B. .B. .B. .B. .B. .B. .A. .A. . . . A. . D. . D. . A. . A. . D. . Q. . L. . D. Q. Q. Q. Q. A. A. A. A. A. A. A. 13. Brief Description (min 250 Day 1: Where to Begin to max 800 words)\* Session Topics: Introduction to SAA FacTOR, importance of lesson plans, and aligning lesson plans with learning outcomes. • Resource Persons: Prof. Amrita Madan, Dr. Vibhuti Sachdev, Dr. Kanu Priya Mode: Online Day 2: The Big Rethink Session Topics: Developing lesson plans using innovative approaches, participant presentations, and constructive alignment. Resource Person: Prof. Amrita Madan Mode: Online Day 3: Approach and Ground **Session Topics:** Introduction to Bloom's