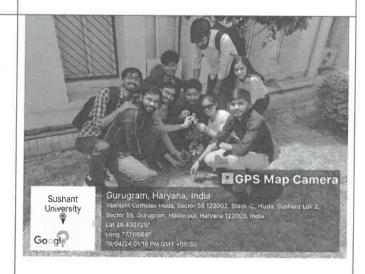

# Field Visit Report

| Title of Activity*                                                                                                                          | Experiential Learning Tour                                                                                           |
|---------------------------------------------------------------------------------------------------------------------------------------------|----------------------------------------------------------------------------------------------------------------------|
| Objective*                                                                                                                                  | To observe and interact with children with disabilities                                                              |
| Organized by (School/Centre Name)*                                                                                                          | Med Mentors club - School of Health Science                                                                          |
| Program Theme*                                                                                                                              | Clinical Psychology                                                                                                  |
| Date*                                                                                                                                       | 13-09-2023                                                                                                           |
| Time*                                                                                                                                       | 10:00AM to 01:00PM                                                                                                   |
|                                                                                                                                             | Sushant University  DEPARTMENT OF PSYCHOLOGY ORGANIZES  EXPERIENTIAL                                                 |
|                                                                                                                                             | LEARNING VOLEN                                                                                                       |
| Poster*                                                                                                                                     | Wednesday   10:00AM onwards  13 th September 2023  Sushant University to Deepashram Rajiv Nagar, Sector 13, Gurugram |
|                                                                                                                                             | Follow us on (2 @ C O f)                                                                                             |
| YouTube/Facebook Link: (if live steamed or video posted on FB/YT)                                                                           | NA                                                                                                                   |
| Social media link (promoting in any one Facebook/Instagram/Twitter is mandatory)                                                            | https://instagram.com/psychology_su?igshid=<br>NjIwNzIyMDk2Mg==                                                      |
| No. of Students* (only no. to be written, attendance sheet should be maintain at department level as proof for any further requirement)     | Batch BS. Psychology (2021-24) Batch BS. Psychology (2022-25) Batch BS. Psychology (2023-26) Total=30                |
| No. of Faculty* (only no. to be written, list in excel or word should be maintain at department level as proof for any further requirement) | 3                                                                                                                    |

No. of External Participants (students+faculty) [write NA if not applicable]

(Geotag) Photograph-1\*

NA

(Geotag) Photograph-2

Brief Description (min 250 to max 800 words)\*

The experiential learning trip proved to be an invaluable educational experience for our psychology students, offering them a unique opportunity to observe and interact with children facing various developmental challenges, including Autism Spectrum Disorder, Down's syndrome, and Intellectual Disabilities. Through carefully coordinated activities and engaging interactions, students not only witnessed the diverse behavioral and emotional responses of these children but also applied their theoretical knowledge of psychology in a real-world context.

They observed the recreational room used for physical therapy and another room for hobbies. The students then helped serve food at lunchtime to all the people. It was an enlightening response which helped them to observe the individual differences and similarities in these people. This hands-on experience enhanced their observational skills, deepened their understanding of child psychology, and fostered a profound sense of empathy and cultural sensitivity. The visit exemplified our commitment to holistic education and community engagement while contributing to the personal growth and professional development of our students. Moreover, our students generously gave donations to support the children's needs, demonstrating their commitment to social responsibility. In conclusion, the visit exemplified our dedication to holistic education and community engagement while contributing to the personal growth and professional development of our students. It also underscored the importance of empathy and compassion in the field of psychology and left a lasting impact on all those involved in this meaningful endeavor.