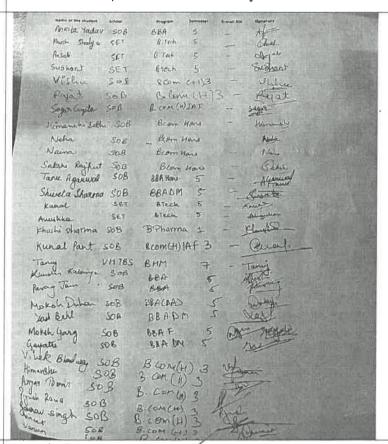

Organising committee Ms. Kanika Bhardwaj Ms. Shalu Chaudhary

Attendance Sheet\*
Report Submitted by (write faculty coordinator name)

Attached Ms Kanika , Ms Shalu Chaudhary

| S. No. | Name                | Attendance |
|--------|---------------------|------------|
| 1 .    | Dr. Jyoti Sinha     | P          |
| 2      | Dr. Elina           | P          |
| 3      | Dr. Neelam          | , P        |
| 4      | Ms. Maanvi          | P          |
| 5      | Ms. Ketki           | P          |
| 6 ·    | Mr. Saurabh         | P          |
| 7      | Mr. Pankaj Malhotra | P          |
| 8      | Mr. Ashish Sharma   | P          |
| 9      | Ms. Pooja Bidlan    | P          |
| 10     | Mr, Pankaj Vyas     | P          |
| 11     | Ms. Pooja           | P          |
| 12     | Ms. Deepika         | P          |
| 13     | Ms. Deepti          | P          |
| 14     | Ms. Nikita          | P          |
| 15     | Ms. Shalu           | Р          |
| 16     | Ms. Shen            | Р          |
| 17     | Mr. Basit           | P          |
| 18     | Ms. Jyoti Rai       | P          |
| 19     | Ms. Ekta            | P          |
| 20     | Mr. Akram           | P          |
| 21     | Mr. Bhulle          | 6.         |
| 22     | Ms. Tsering         | S P        |
| 23     | Ms. Shalu           | W 5        |

| 24 | Ms. Shweta   | P |
|----|--------------|---|
| 25 | Ms. Richa    | P |
| 26 | Ms. kanika   | P |
| 27 | Ms. Anjali   | P |
| 28 | Ms. Madhuri  | P |
| 29 | Ms. Sabreena | P |
| 30 | Ms. Preeti   | P |