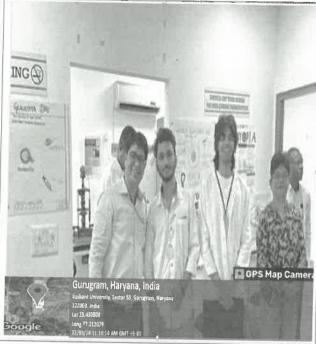

No. of External Participants NA (students+faculty) [write NA if not applicable] (Geotag) Photograph-1\* (Geotag) Photograph-2 GPS Map Camer Gurugram, Haryana, India Description (min 250 to max 800 The Department of Cardiovascular Technology at words)\* SHS Sushant University organized comprehensive five-day Faculty Development Programme (FDP) focused on the theme "Research: The Essential Key to an Evolved Future." The aim of this programme was to equip faculty members with the latest knowledge and skills necessary to keep pace with advancements in the field and contribute to the evolution of research. Objectives: The Faculty Development Programme was designed with the following key objectives in mind: