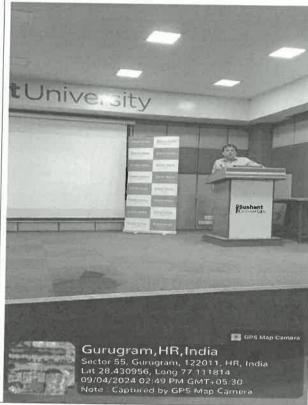

The workshop helped participants to gain practical knowledge of threat detection tools and techniques, including anomaly detection and IDS. Attendees learned about effective data protection methods, including encryption and regulatory compliance. The workshop provided hands-on experience with ethical hacking techniques, including penetration testing and vulnerability assessment. Through live demonstrations and hands-on labs, participants applied the concepts learned to real-world scenarios.

The workshop on "Threat Detection, Data Protection, and Ethical Hacking" was a successful event, providing participants with essential skills and knowledge in cybersecurity. The interactive and practical nature of the