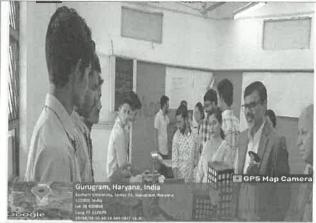

No. of External Participants NA (students+faculty) [write NA if not applicable] (Geotag) Photograph-1\* (Geotag) Photograph-2 GPS Map Camer Gurugram, Haryana, India Description (min 250 to max 800 The Department of Cardiovascular Technology at words)\* SHS Sushant University organized comprehensive five-day Faculty Development Programme (FDP) focused on the theme "Research: The Essential Key to an Evolved Future." The aim of this programme was to equip faculty members with the latest knowledge and skills necessary to keep pace with advancements in the field and contribute to the evolution of research. Objectives: The Faculty Development Programme was designed with the following key objectives in mind: