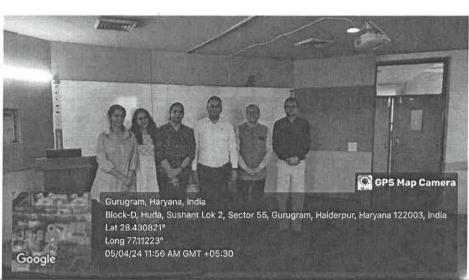

No. of External Participants NA (students+faculty) [write NA if not applicable] (Geotag) Photograph-1\* (Geotag) Photograph-2 GPS Map Camer Gurugram, Haryana, India Description (min 250 to max 800 The Department of Cardiovascular Technology at words)\* SHS Sushant University organized comprehensive five-day Faculty Development Programme (FDP) focused on the theme "Research: The Essential Key to an Evolved Future." The aim of this programme was to equip faculty members with the latest knowledge and skills necessary to keep pace with advancements in the field and contribute to the evolution of research. Objectives: The Faculty Development Programme was designed with the following key objectives in mind: