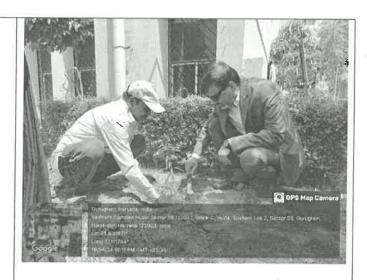

# Field Visit Report

| Title of Activity*                                                                                                                          | Experiential Learning Tour                                                                                           |
|---------------------------------------------------------------------------------------------------------------------------------------------|----------------------------------------------------------------------------------------------------------------------|
| Objective*                                                                                                                                  | To observe and interact with children with disabilities                                                              |
| Organized by (School/Centre Name)*                                                                                                          | Med Mentors club - School of Health Science                                                                          |
| Program Theme*                                                                                                                              | Clinical Psychology                                                                                                  |
| Date*                                                                                                                                       | 13-09-2023                                                                                                           |
| Time*                                                                                                                                       | 10:00AM to 01:00PM                                                                                                   |
|                                                                                                                                             | Sushant University  DEPARTMENT OF PSYCHOLOGY ORGANIZES  EXPERIENTIAL                                                 |
|                                                                                                                                             | LEARNING VOLEN                                                                                                       |
| Poster*                                                                                                                                     | Wednesday   10:00AM onwards  13 th September 2023  Sushant University to Deepashram Rajiv Nagar, Sector 13, Gurugram |
|                                                                                                                                             | Follow us on (2 @ C O f)                                                                                             |
| YouTube/Facebook Link: (if live steamed or video posted on FB/YT)                                                                           | NA                                                                                                                   |
| Social media link (promoting in any one Facebook/Instagram/Twitter is mandatory)                                                            | https://instagram.com/psychology_su?igshid=<br>NjIwNzIyMDk2Mg==                                                      |
| No. of Students* (only no. to be written, attendance sheet should be maintain at department level as proof for any further requirement)     | Batch BS. Psychology (2021-24) Batch BS. Psychology (2022-25) Batch BS. Psychology (2023-26) Total=30                |
| No. of Faculty* (only no. to be written, list in excel or word should be maintain at department level as proof for any further requirement) | 3                                                                                                                    |

No. of External Participants (students+faculty) [write NA if not applicable]

(Geotag) Photograph-1\*

NA

(Geotag) Photograph-2

Brief Description (min 250 to max 800 words)\*

The experiential learning trip proved to be an invaluable educational experience for our psychology students, offering them a unique opportunity to observe and interact with children facing various developmental challenges, including Autism Spectrum Disorder, Down's syndrome, and Intellectual Disabilities. Through carefully coordinated activities and engaging interactions, students not only witnessed the diverse behavioral and emotional responses of these children but also applied their theoretical knowledge of psychology in a real-world context.

They observed the recreational room used for physical therapy and another room for hobbies. The students then helped serve food at lunchtime to all the people. It was an enlightening response which helped them to observe the individual differences and similarities in these people. This hands-on experience enhanced their observational skills, deepened their understanding of child psychology, and fostered a profound sense of empathy and cultural sensitivity. The visit exemplified our commitment to holistic education and community engagement while contributing to the personal growth and professional development of our students. Moreover, our students generously gave donations to support the children's needs, demonstrating their commitment to social responsibility. In conclusion, the visit exemplified our dedication to holistic education and community engagement while contributing to the personal growth and professional development of our students. It also underscored the importance of empathy and compassion in the field of psychology and left a lasting impact on all those involved in this meaningful endeavor.