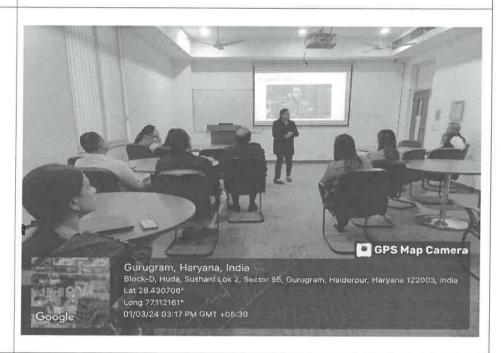

No. of External Participants NA (students+faculty) [write NA if not applicable] (Geotag) Photograph-1\* (Geotag) Photograph-2 GPS Map Camer Gurugram, Haryana, India Description (min 250 to max 800 The Department of Cardiovascular Technology at words)\* SHS Sushant University organized comprehensive five-day Faculty Development Programme (FDP) focused on the theme "Research: The Essential Key to an Evolved Future." The aim of this programme was to equip faculty members with the latest knowledge and skills necessary to keep pace with advancements in the field and contribute to the evolution of research. Objectives: The Faculty Development Programme was designed with the following key objectives in mind: