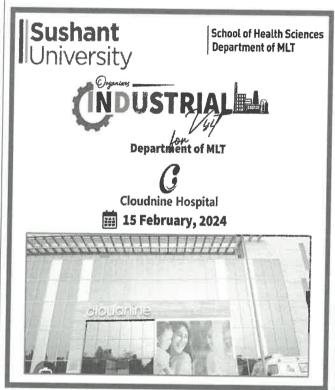

#### Lab visit REPORT

| Lab visit REPURI                                             |                                                                     |  |  |  |
|--------------------------------------------------------------|---------------------------------------------------------------------|--|--|--|
| Title of Activity*                                           | Lab visit                                                           |  |  |  |
| Objective*                                                   |                                                                     |  |  |  |
| Organized by (School/Centre Name)*                           | Bio Connect Club - School of Health Science                         |  |  |  |
| Venue:                                                       | "The Microbe".                                                      |  |  |  |
| Date*                                                        | 6 <sup>th</sup> Nov 2023                                            |  |  |  |
| Time*                                                        | 10:00 am                                                            |  |  |  |
|                                                              | ISushant School of Health Sciences Department of MLT                |  |  |  |
|                                                              | INDUSTRIAL LA                                                       |  |  |  |
|                                                              | Department of MLT  the Microbe                                      |  |  |  |
|                                                              | 6 November, 2023                                                    |  |  |  |
|                                                              | The Micro  BEAUTION INCLINITION  76.9792.0162                       |  |  |  |
|                                                              |                                                                     |  |  |  |
| YouTube/Facebook Link: (if live steamed or                   | NA .                                                                |  |  |  |
| ideo posted on FB/YT) ocial media link (promoting in any one | https://www.instagram.com/s/C-1/-1/407510                           |  |  |  |
| acebook/Instagram/Twitter is mandatory)                      | https://www.instagram.com/p/CzVzY42Rcnl/? igsh=MWJ0NDI1M3VmNWJ4ag== |  |  |  |
| o. of Students* (only no. to be written,                     | Batch BSc MLT (2021-25)                                             |  |  |  |