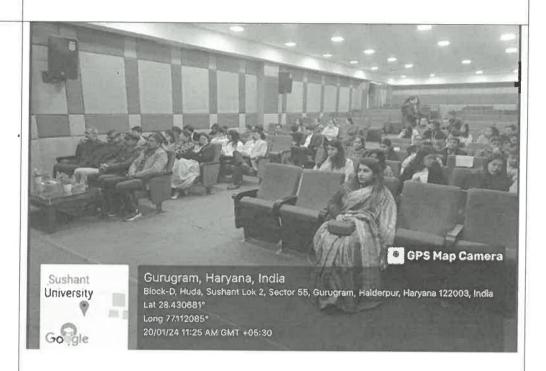

No. of External Participants NA (students+faculty) [write NA if not applicable] (Geotag) Photograph-1\* (Geotag) Photograph-2 GPS Map Camer Gurugram, Haryana, India Description (min 250 to max 800 The Department of Cardiovascular Technology at words)\* SHS Sushant University organized comprehensive five-day Faculty Development Programme (FDP) focused on the theme "Research: The Essential Key to an Evolved Future." The aim of this programme was to equip faculty members with the latest knowledge and skills necessary to keep pace with advancements in the field and contribute to the evolution of research. Objectives: The Faculty Development Programme was designed with the following key objectives in mind: