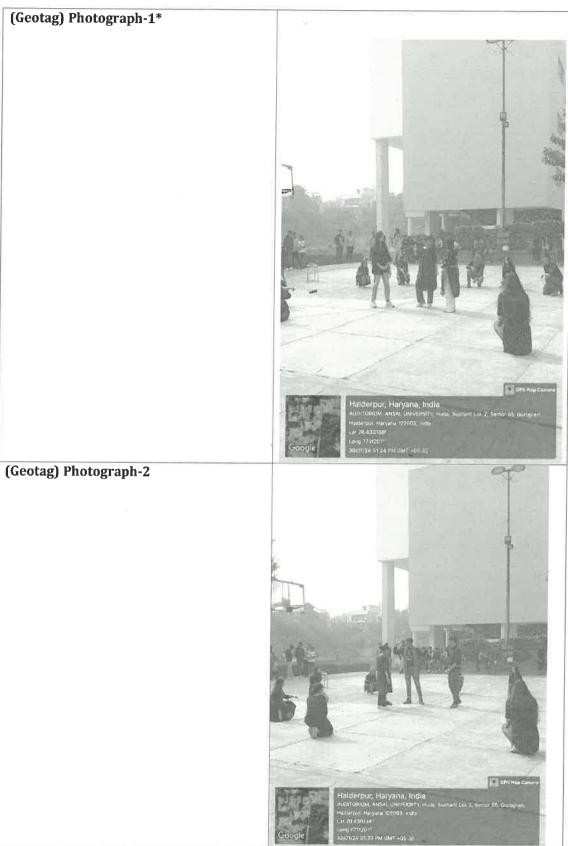

No. of External Participants NA (students+faculty) [write NA if not applicable] (Geotag) Photograph-1\* (Geotag) Photograph-2 GPS Map Camer Gurugram, Haryana, India Description (min 250 to max 800 The Department of Cardiovascular Technology at words)\* SHS Sushant University organized comprehensive five-day Faculty Development Programme (FDP) focused on the theme "Research: The Essential Key to an Evolved Future." The aim of this programme was to equip faculty members with the latest knowledge and skills necessary to keep pace with advancements in the field and contribute to the evolution of research. Objectives: The Faculty Development Programme was designed with the following key objectives in mind: