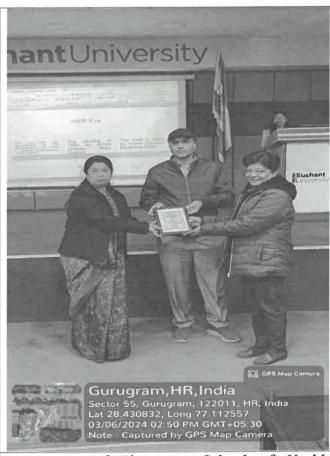

The demonstration was followed by a humorous skit on the various damaging symptoms of heart disease. This was presented in a very funny and engaging format by students of 3<sup>rd</sup> Semester and 1<sup>st</sup> Semester.