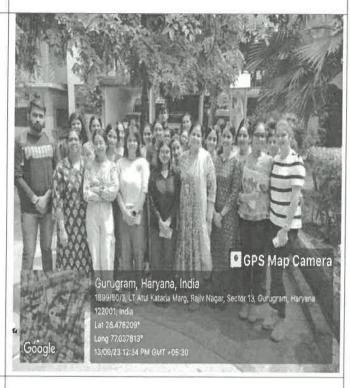

# Field Visit Report

| Title of Activity*                                                                                                                          | Experiential Learning Tour                                                                                           |
|---------------------------------------------------------------------------------------------------------------------------------------------|----------------------------------------------------------------------------------------------------------------------|
| Objective*                                                                                                                                  | To observe and interact with children with disabilities                                                              |
| Organized by (School/Centre Name)*                                                                                                          | Med Mentors club - School of Health Science                                                                          |
| Program Theme*                                                                                                                              | Clinical Psychology                                                                                                  |
| Date*                                                                                                                                       | 13-09-2023                                                                                                           |
| Time*                                                                                                                                       | 10:00AM to 01:00PM                                                                                                   |
|                                                                                                                                             | Sushant University  DEPARTMENT OF PSYCHOLOGY ORGANIZES  EXPERIENTIAL                                                 |
|                                                                                                                                             | LEARNING VOLEN                                                                                                       |
| Poster*                                                                                                                                     | Wednesday   10:00AM onwards  13 th September 2023  Sushant University to Deepashram Rajiv Nagar, Sector 13, Gurugram |
|                                                                                                                                             | Follow us on (2 @ C O f)                                                                                             |
| YouTube/Facebook Link: (if live steamed or video posted on FB/YT)                                                                           | NA                                                                                                                   |
| Social media link (promoting in any one Facebook/Instagram/Twitter is mandatory)                                                            | https://instagram.com/psychology_su?igshid=<br>NjIwNzIyMDk2Mg==                                                      |
| No. of Students* (only no. to be written, attendance sheet should be maintain at department level as proof for any further requirement)     | Batch BS. Psychology (2021-24) Batch BS. Psychology (2022-25) Batch BS. Psychology (2023-26) Total=30                |
| No. of Faculty* (only no. to be written, list in excel or word should be maintain at department level as proof for any further requirement) | 3                                                                                                                    |

No. of External Participants (students+faculty) [write NA if not applicable]

(Geotag) Photograph-1\*

NA

(Geotag) Photograph-2

Brief Description (min 250 to max 800 words)\*

The experiential learning trip proved to be an invaluable educational experience for our psychology students, offering them a unique opportunity to observe and interact with children facing various developmental challenges, including Autism Spectrum Disorder, Down's syndrome, and Intellectual Disabilities. Through carefully coordinated activities and engaging interactions, students not only witnessed the diverse behavioral and emotional responses of these children but also applied their theoretical knowledge of psychology in a real-world context.