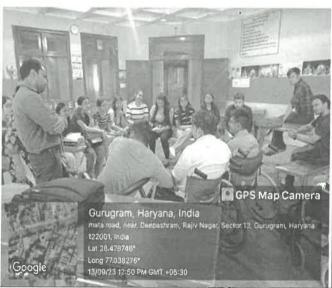

# Field Visit Report

| Title of Activity*                                                                                                                          | Experiential Learning Tour                                                                                           |
|---------------------------------------------------------------------------------------------------------------------------------------------|----------------------------------------------------------------------------------------------------------------------|
| Objective*                                                                                                                                  | To observe and interact with children with disabilities                                                              |
| Organized by (School/Centre Name)*                                                                                                          | Med Mentors club - School of Health Science                                                                          |
| Program Theme*                                                                                                                              | Clinical Psychology                                                                                                  |
| Date*                                                                                                                                       | 13-09-2023                                                                                                           |
| Time*                                                                                                                                       | 10:00AM to 01:00PM                                                                                                   |
|                                                                                                                                             | Sushant University  DEPARTMENT OF PSYCHOLOGY ORGANIZES  EXPERIENTIAL                                                 |
|                                                                                                                                             | LEARNING VOLEN                                                                                                       |
| Poster*                                                                                                                                     | Wednesday   10:00AM onwards  13 th September 2023  Sushant University to Deepashram Rajiv Nagar, Sector 13, Gurugram |
|                                                                                                                                             | Follow us on (2 @ C O f)                                                                                             |
| YouTube/Facebook Link: (if live steamed or video posted on FB/YT)                                                                           | NA                                                                                                                   |
| Social media link (promoting in any one Facebook/Instagram/Twitter is mandatory)                                                            | https://instagram.com/psychology_su?igshid=<br>NjIwNzIyMDk2Mg==                                                      |
| No. of Students* (only no. to be written, attendance sheet should be maintain at department level as proof for any further requirement)     | Batch BS. Psychology (2021-24) Batch BS. Psychology (2022-25) Batch BS. Psychology (2023-26) Total=30                |
| No. of Faculty* (only no. to be written, list in excel or word should be maintain at department level as proof for any further requirement) | 3                                                                                                                    |

No. of External Participants (students+faculty) [write NA if not applicable]

(Geotag) Photograph-1\*

NA

(Geotag) Photograph-2

Brief Description (min 250 to max 800 words)\*

The experiential learning trip proved to be an invaluable educational experience for our psychology students, offering them a unique opportunity to observe and interact with children facing various developmental challenges, including Autism Spectrum Disorder, Down's syndrome, and Intellectual Disabilities. Through carefully coordinated activities and engaging interactions, students not only witnessed the diverse behavioral and emotional responses of these children but also applied their theoretical knowledge of psychology in a real-world context.

They observed the recreational room used for physical therapy and another room for hobbies. The students then helped serve food at lunchtime to all the people. It was an enlightening response which helped them to observe the individual differences and similarities in these people. This hands-on experience enhanced their observational skills, deepened their understanding of child psychology, and fostered a profound sense of empathy and cultural sensitivity. The visit exemplified our commitment to holistic education and community engagement while contributing to the personal growth and professional development of our students. Moreover, our students generously gave donations to support the children's needs, demonstrating their commitment to social responsibility. In conclusion, the visit exemplified our dedication to holistic education and community engagement while contributing to the personal growth and professional development of our students. It also underscored the importance of empathy and compassion in the field of psychology and left a lasting impact on all those involved in this meaningful endeavor.