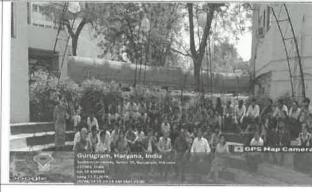

No. of External Participants (students+faculty) [write NA if not applicable]

(Geotag) Photograph-1\*

NA

(Geotag) Photograph-2

Brief Description (min 250 to max 800 words)\*

The experiential learning trip proved to be an invaluable educational experience for our psychology students, offering them a unique opportunity to observe and interact with children facing various developmental challenges, including Autism Spectrum Disorder, Down's syndrome, and Intellectual Disabilities. Through carefully coordinated activities and engaging interactions, students not only witnessed the diverse behavioral and emotional responses of these children but also applied their theoretical knowledge of psychology in a real-world context.