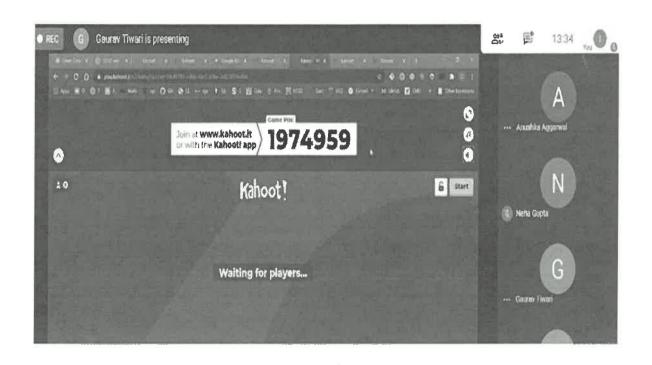

#### **Club Day**

Date: 16th October 2020

Time: 11:00 AM To 4:00 PM

School of Engineering and Technology organized Club Day (online) on 16th October 2020 with the aim of providing students a platform to broaden their horizons and involve in miscellaneous activities. Second and third hosted various activities and around 80 students from different schools of Sushant University participated and made this a grand success. The various events of club day were Brain Games, Skribble, Blind Coding, Code and seek, Call of Duty, Among Us and Valorant.