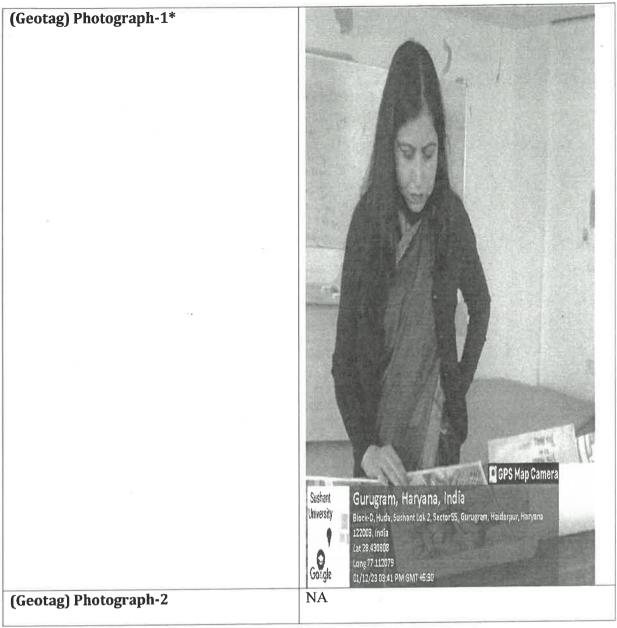

# **Sushant** University

**Event Report** 

|                                          | Event Report                                                                                                 |  |  |
|------------------------------------------|--------------------------------------------------------------------------------------------------------------|--|--|
| Title of Activity*                       | Academic Fest -2023                                                                                          |  |  |
| Organized by<br>(School/Centre<br>Name)* | School of Law, Sushant University                                                                            |  |  |
| <b>Program Theme*</b>                    | Visit To The Cyber Police Station                                                                            |  |  |
| Date*                                    | 09-08-2023                                                                                                   |  |  |
| Time*                                    | 11.00 AM to 01.00 PM                                                                                         |  |  |
| Poster*                                  | Academic Fest-2023  VISIT TO THE CYBER POLICE STATION School of Law  Date-9 August 2023, Venue-School of Law |  |  |
| YouTube/Facebo                           | NA                                                                                                           |  |  |
| ok Link: (if live                        |                                                                                                              |  |  |
| steamed or video                         |                                                                                                              |  |  |
| posted on FB/YT)                         |                                                                                                              |  |  |