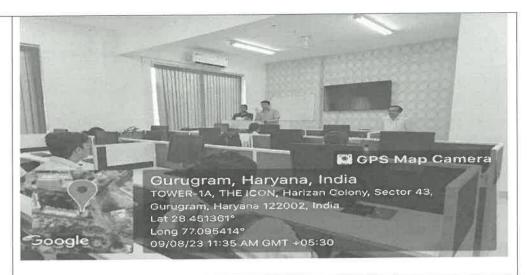

# **Sushant** University

**Event Report** 

|                                          | Event Report                                                                                                 |  |  |
|------------------------------------------|--------------------------------------------------------------------------------------------------------------|--|--|
| Title of Activity*                       | Academic Fest -2023                                                                                          |  |  |
| Organized by<br>(School/Centre<br>Name)* | School of Law, Sushant University                                                                            |  |  |
| <b>Program Theme*</b>                    | Visit To The Cyber Police Station                                                                            |  |  |
| Date*                                    | 09-08-2023                                                                                                   |  |  |
| Time*                                    | 11.00 AM to 01.00 PM                                                                                         |  |  |
| Poster*                                  | Academic Fest-2023  VISIT TO THE CYBER POLICE STATION School of Law  Date-9 August 2023, Venue-School of Law |  |  |
| YouTube/Facebo                           | NA                                                                                                           |  |  |
| ok Link: (if live                        |                                                                                                              |  |  |
| steamed or video                         |                                                                                                              |  |  |
| posted on FB/YT)                         |                                                                                                              |  |  |