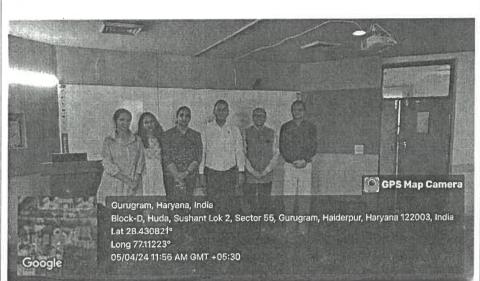

# **Sushant** University

**Event Report** 

|                                          | Event Report                                                                                                 |  |  |
|------------------------------------------|--------------------------------------------------------------------------------------------------------------|--|--|
| Title of Activity*                       | Academic Fest -2023                                                                                          |  |  |
| Organized by<br>(School/Centre<br>Name)* | School of Law, Sushant University                                                                            |  |  |
| <b>Program Theme*</b>                    | Visit To The Cyber Police Station                                                                            |  |  |
| Date*                                    | 09-08-2023                                                                                                   |  |  |
| Time*                                    | 11.00 AM to 01.00 PM                                                                                         |  |  |
| Poster*                                  | Academic Fest-2023  VISIT TO THE CYBER POLICE STATION School of Law  Date-9 August 2023, Venue-School of Law |  |  |
| YouTube/Facebo                           | NA                                                                                                           |  |  |
| ok Link: (if live                        |                                                                                                              |  |  |
| steamed or video                         |                                                                                                              |  |  |
| posted on FB/YT)                         |                                                                                                              |  |  |