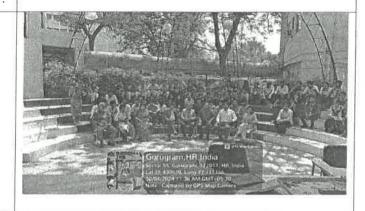

# **Sushant** University

**Event Report** 

|                                          | Event Report                                                                                                 |  |  |
|------------------------------------------|--------------------------------------------------------------------------------------------------------------|--|--|
| Title of Activity*                       | Academic Fest -2023                                                                                          |  |  |
| Organized by<br>(School/Centre<br>Name)* | School of Law, Sushant University                                                                            |  |  |
| <b>Program Theme*</b>                    | Visit To The Cyber Police Station                                                                            |  |  |
| Date*                                    | 09-08-2023                                                                                                   |  |  |
| Time*                                    | 11.00 AM to 01.00 PM                                                                                         |  |  |
| Poster*                                  | Academic Fest-2023  VISIT TO THE CYBER POLICE STATION School of Law  Date-9 August 2023, Venue-School of Law |  |  |
| YouTube/Facebo                           | NA                                                                                                           |  |  |
| ok Link: (if live                        |                                                                                                              |  |  |
| steamed or video                         |                                                                                                              |  |  |
| posted on FB/YT)                         |                                                                                                              |  |  |