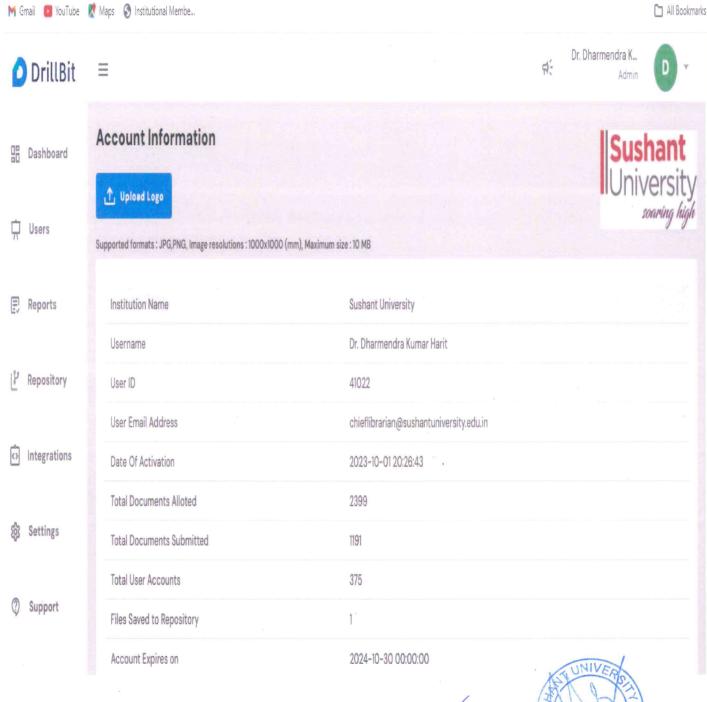

#### **Library Resource Centre**

**Anti Plagiarism Software** 

**Software Name: DrillBit** 

#### **Account Information**

aux,

#### **Account Information**

| <b>DrillBit</b> | =                         |                                         | <b>A</b> : | Dr. Dharmen | dra K<br>Admin | D | Ψ |
|-----------------|---------------------------|-----------------------------------------|------------|-------------|----------------|---|---|
|                 | Institution Name          | Sushant University                      |            |             |                |   |   |
| Dashboard       | Username                  | Dr. Dharmendra Kumar Harit              |            |             |                |   |   |
|                 | User ID                   | 41022                                   |            |             |                |   |   |
| ☐ Users         | User Email Address        | chieflibrarian@sushantuniversity.edu.in |            |             |                |   |   |
|                 | Date Of Activation        | 2023-10-01 20:26:43                     |            |             |                |   |   |
| Reports         | Total Documents Alloted   | 2399                                    |            |             |                |   |   |
|                 | Total Documents Submitted | 1191                                    |            |             |                |   |   |
| P Repository    | Total User Accounts       | 375                                     |            |             |                |   |   |
|                 | Files Saved to Repository | 1                                       |            |             |                |   |   |
| ntegrations     | Account Expires on        | 2024-10-30 00:00:00                     |            |             |                |   |   |
|                 | Account Type              | License                                 |            |             |                |   |   |
| Settings        | Product Name              | Drillbit Extreme                        |            |             |                |   |   |
|                 | Admin Account             | chieflibrarian@sushantuniversity.edu.in |            |             |                |   |   |
| ② Support       | Time Zone                 | Asia/Kolkata (UTC+05:30)                |            |             |                |   |   |
|                 |                           |                                         |            |             |                |   |   |