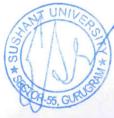

# LECTURE CAPTURING LAB

#### LECTURE CAPTURING LAB

Sushant university has a setup of Capturing Lectures in a Lab. Lecture capturing lab is equipped with such hardware which involves the use of dedicated recording equipment, such as cameras, microphones, memory cards etc. Apart from, a green screen is also installed to shape the background during recording. In addition, to keep adequate lighting during lecture capturing, a set of studio like LED Based Lights are also installed. These devices are installed in the lecture capturing lab which enables us to capture the audio, video, and other elements of the lecture as and when it is delivered.