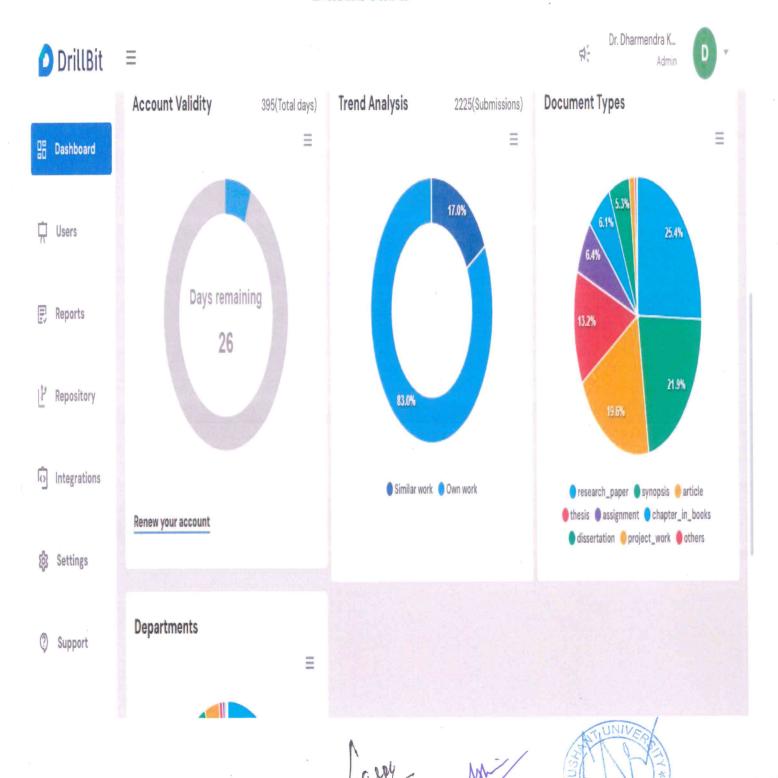

#### Dashboard

| <b>△</b> DrillBit | =                    |         |                     |        | Dr. Dharn      | nendra K<br>User D • |
|-------------------|----------------------|---------|---------------------|--------|----------------|----------------------|
| Dashboard         | Recent Submissions   |         |                     |        |                |                      |
| My Folders        | Meena<br>Meena Yadav | 2350096 | 25-09-2024 12:24:51 | 7%     | Active         | Review               |
| ₽ Repository      | K KKLI<br>CASE2      | 2271518 | 30-08-2024 11:37:43 | 11%    | • Active       | Review               |
| ঠুঁ Settings      | yht<br>uig           | 2170695 | 26-07-2024 14:54:32 | 6%     | • Active       | Review               |
| Support           | S sdfg<br>dsfa       | 2170355 | 26-07-2024 14:20:16 | 14%    | • Active       | Review               |
|                   | opw<br>trcr          | 2075721 | 03-07-2024 12:34:46 | 17%    | • Active       | Review               |
|                   |                      |         |                     |        |                |                      |
|                   | Submissions Overview |         |                     | 2024 🕶 | Trend Analysis | 136(Submissions)     |