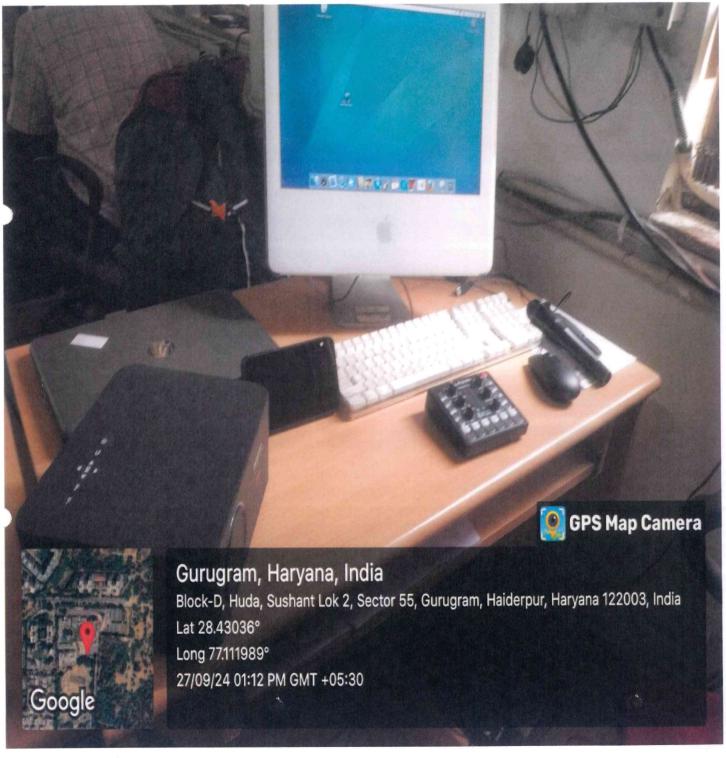

# AUDIO-VISUAL LAB

Sushant university has a Lab for Audio-Visual Facilities. This lab is a specialized workspace equipped with various technologies and tools used for creating audio and visual contents. It serves as a creative space where students & Faculty can produce, edit, and refine audiovisual content for educational purposes.

Aim for this lab to introduce and make familiarity with a wide range of skills that will enable students to work on the demanding time based media environment, within a. broader social and humanist context.

Here students can use supplementary teaching aids, such as Recordings, Transcripts, and Tapes; Motion Pictures and Videotapes to improve learning.

Ams Lary

Laure,

Amir

Lary

Amin

Larry Amin

Larry. Amile