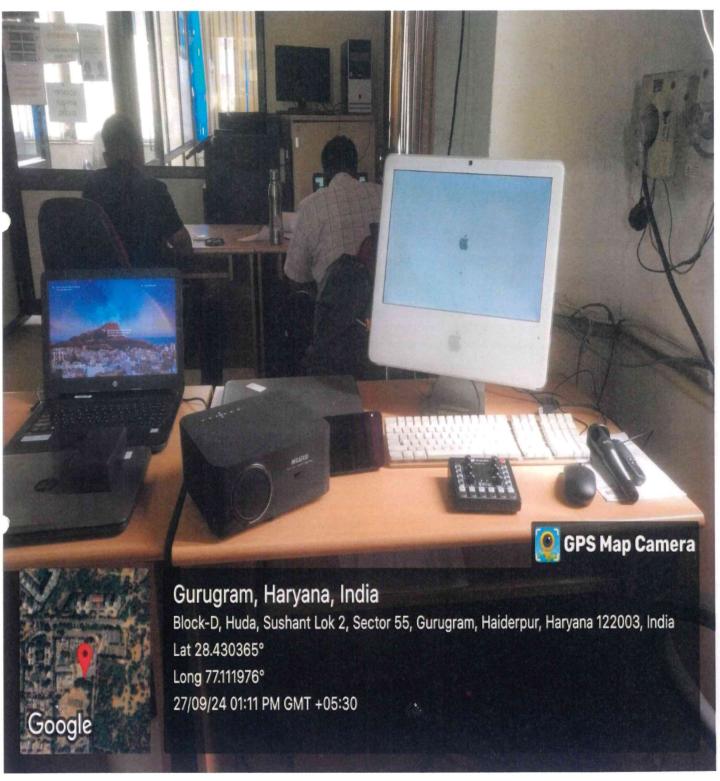

# LECTURE CAPTURING LAB

#### LECTURE CAPTURING LAB

Sushant university has a setup of Capturing Lectures in a Lab. Lecture capturing lab is equipped with such hardware which involves the use of dedicated recording equipment, such as cameras, microphones, memory cards etc. Apart from, a green screen is also installed to shape the background during recording. In addition, to keep adequate lighting during lecture capturing, a set of studio like LED Based Lights are also installed. These devices are installed in the lecture capturing lab which enables us to capture the audio, video, and other elements of the lecture as and when it is delivered.