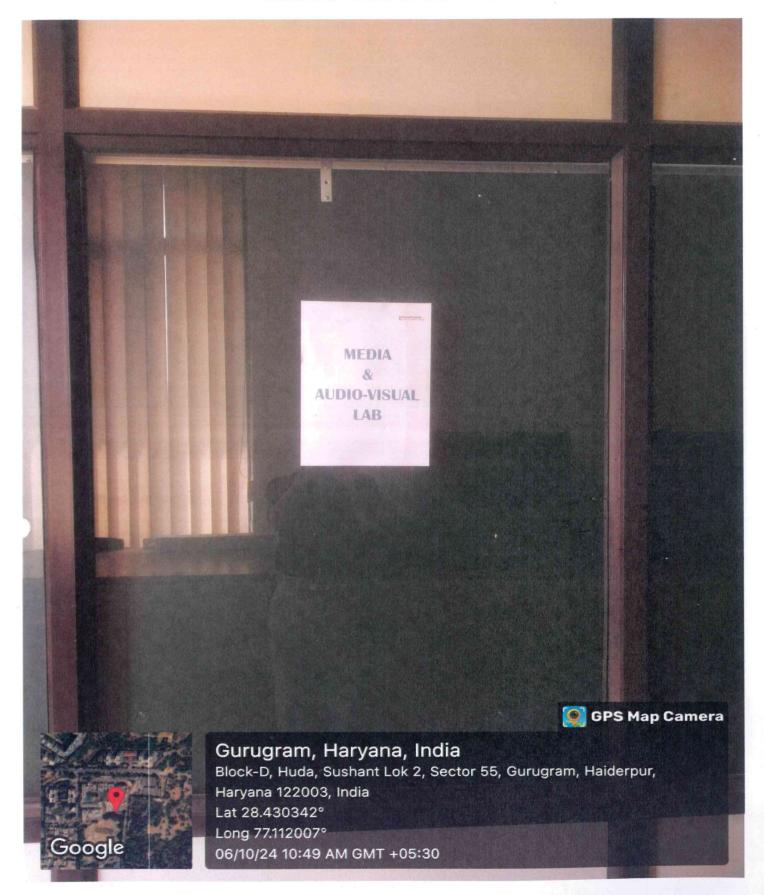

## MEDIA

# AUDIO-VISUAL LAB

Sushant university has a Lab for Audio-Visual Facilities. This lab is a specialized workspace equipped with various technologies and tools used for creating audio and visual contents. It serves as a creative space where students & Faculty can produce, edit, and refine audiovisual content for educational purposes.