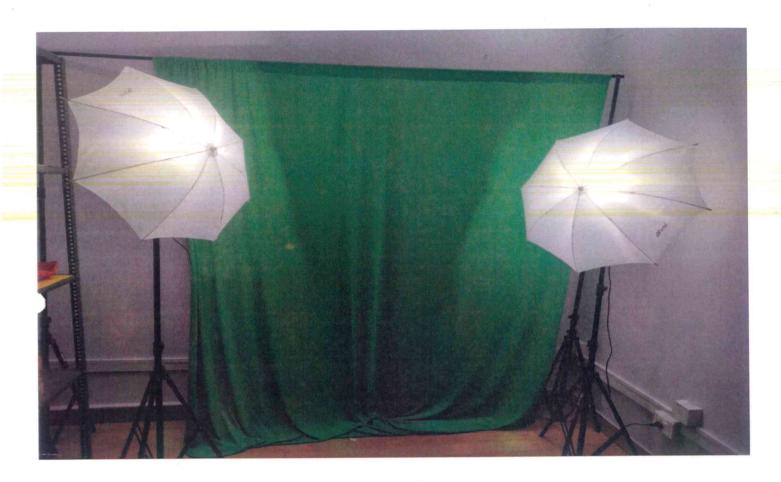

# LECTURE CAPTURING LAB

#### LECTURE CAPTURING LAB

Sushant university has a setup of Capturing Lectures in a Lab. Lecture capturing lab is equipped with such hardware which involves the use of dedicated recording equipment, such as cameras, microphones, memory cards etc. Apart from, a green screen is also installed to shape the background during recording. In addition, to keep adequate lighting during lecture capturing, a set of studio like LED Based Lights are also installed. These devices are installed in the lecture capturing lab which enables us to capture the audio, video, and other elements of the lecture as and when it is delivered.