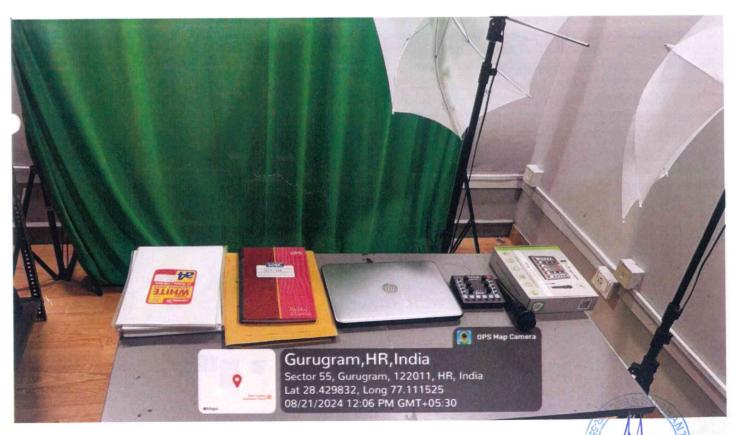

# LECTURE CAPTURING LAB

#### LECTURE CAPTURING LAB

Sushant university has a setup of Capturing Lectures in a Lab. Lecture capturing lab is equipped with such hardware which involves the use of dedicated recording equipment, such as cameras, microphones, memory cards etc. Apart from, a green screen is also installed to shape the background during recording. In addition, to keep adequate lighting during lecture capturing, a set of studio like LED Based Lights are also installed. These devices are installed in the lecture capturing lab which enables us to capture the audio, video, and other elements of the lecture as and when it is delivered.