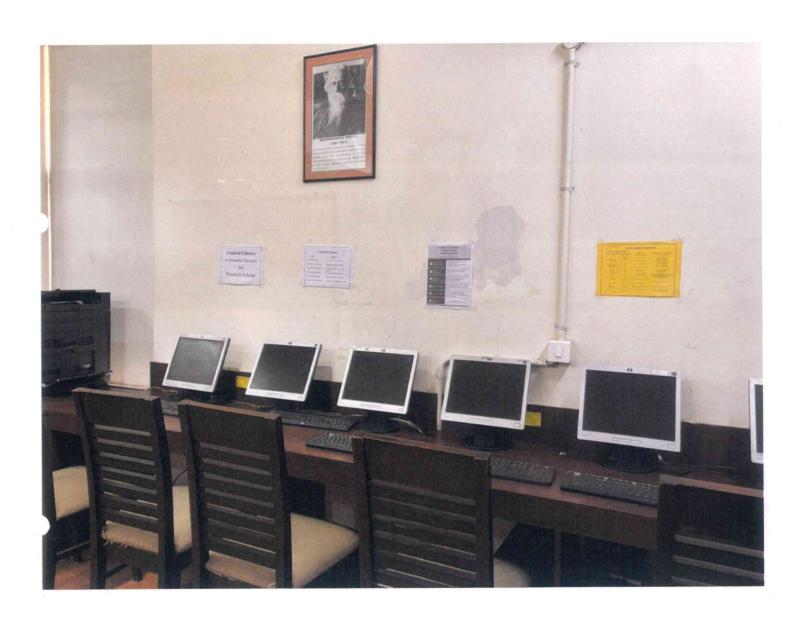

# LECTURE CAPTURING LAB

#### LECTURE CAPTURING LAB

Sushant university has a setup of Capturing Lectures in a Lab. Lecture capturing lab is equipped with such hardware which involves the use of dedicated recording equipment, such as cameras, microphones, memory cards etc. Apart from, a green screen is also installed to shape the background during recording. In addition, to keep adequate lighting during lecture capturing, a set of studio like LED Based Lights are also installed. These devices are installed in the lecture capturing lab which enables us to capture the audio, video, and other elements of the lecture as and when it is delivered.