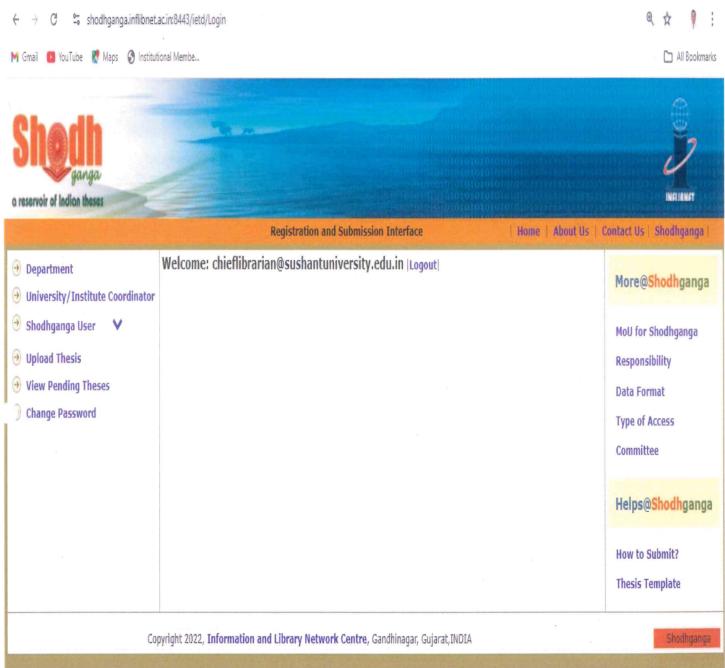

#### **Uploaded Theses Information**

Lamp

dolusi

#### **Theses Details School Wise**

| ganga                                   |                 |        |                  |                                           |                                                           |                     |        |       |         | INSTIANS |
|-----------------------------------------|-----------------|--------|------------------|-------------------------------------------|-----------------------------------------------------------|---------------------|--------|-------|---------|----------|
| reservoir of Indian theses              |                 | Regis  | tration and Subm | ission Interface                          | ( H                                                       | lome   Ab           | out Us | Con   | tact Us | Shodhga  |
| Department                              | Welcome: chiefl | librar | ian@sushantu     | niversity.edu.in  Logout                  |                                                           |                     |        |       |         |          |
| University/Institute Coordinator        |                 |        |                  |                                           |                                                           |                     |        |       |         |          |
| Shodhganga User                         |                 | B. 7   |                  | Departm                                   | ent                                                       |                     | N STAN | 4.04  | 33      |          |
| Upload Thesis                           |                 |        |                  |                                           |                                                           |                     |        |       |         |          |
| View Pending Theses                     |                 | Soa    | ch University:   |                                           |                                                           |                     | Sear   | ch    |         |          |
| Change Password                         |                 | Sea    | cir offiversity. |                                           |                                                           |                     |        |       |         |          |
| Add Department                          |                 | # [    | epartCode        | Department                                | University                                                | Address             | Phone  | Notes | Edit    |          |
| Don't use special characterse.g. & /,.) |                 | 10     | 01               | School of Management<br>Studies           | Sushant<br>University<br>(earlier<br>Ansal<br>University) | None                | 0      | None  | Edit    |          |
|                                         |                 | 2 0    | 02               | School of Engineering and<br>Technology   | Sushant<br>University<br>(earlier<br>Ansal<br>University) | None                | 0      | None  | Edit    |          |
|                                         |                 |        |                  |                                           | Sushant                                                   |                     |        |       |         |          |
|                                         | es.             |        |                  |                                           |                                                           |                     |        |       |         |          |
|                                         |                 | 3 (    | 003              | Sushant School of Business                | Sushant<br>University<br>(earlier<br>Ansal<br>University) | Ansal<br>university | 0      |       | Edit    |          |
|                                         |                 | 4 (    | 004              | Sushant School of Art and<br>Architecture | Sushant<br>University<br>(earlier<br>Ansal<br>University) | Ansal<br>University | 0      |       | Edit    |          |
|                                         |                 |        |                  |                                           |                                                           |                     |        |       |         |          |
|                                         |                 |        |                  |                                           |                                                           |                     |        |       |         |          |
|                                         |                 |        |                  |                                           |                                                           |                     |        |       |         |          |
|                                         |                 | Н      | KKI              |                                           |                                                           |                     |        | Page  | 1 of 1  |          |