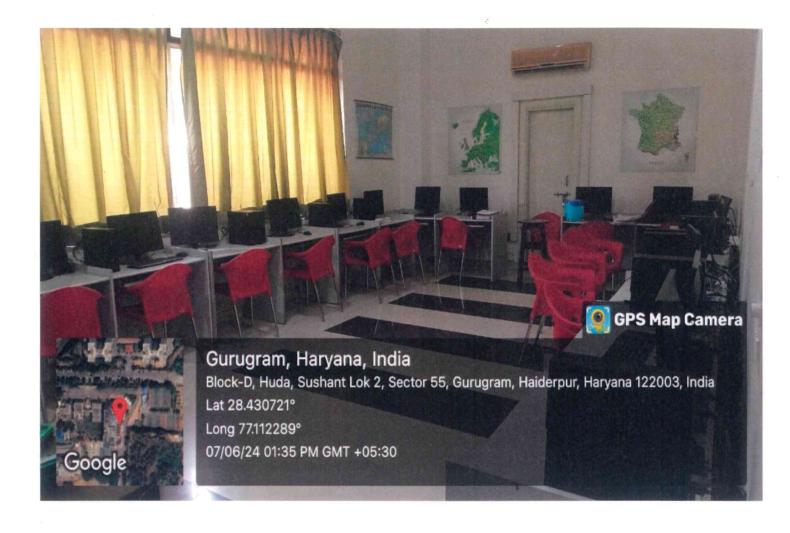

# LECTURE CAPTURING LAB

#### LECTURE CAPTURING LAB

Sushant university has a setup of Capturing Lectures in a Lab. Lecture capturing lab is equipped with such hardware which involves the use of dedicated recording equipment, such as cameras, microphones, memory cards etc. Apart from, a green screen is also installed to shape the background during recording. In addition, to keep adequate lighting during lecture capturing, a set of studio like LED Based Lights are also installed. These devices are installed in the lecture capturing lab which enables us to capture the audio, video, and other elements of the lecture as and when it is delivered.