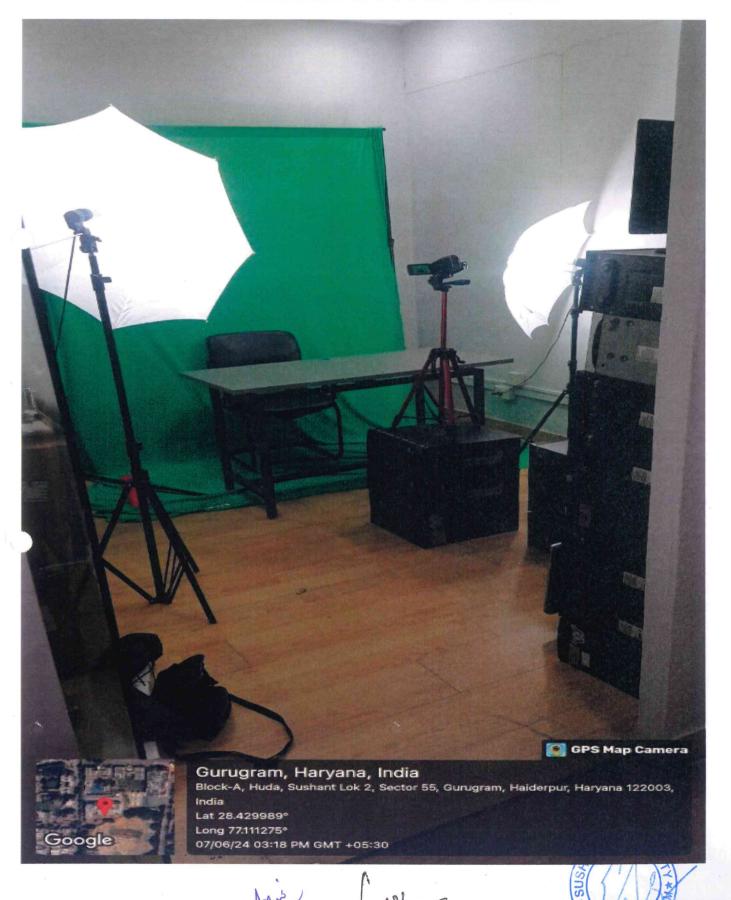

# LECTURE CAPTURING LAB

#### LECTURE CAPTURING LAB

Sushant university has a setup of Capturing Lectures in a Lab. Lecture capturing lab is equipped with such hardware which involves the use of dedicated recording equipment, such as cameras, microphones, memory cards etc. Apart from, a green screen is also installed to shape the background during recording. In addition, to keep adequate lighting during lecture capturing, a set of studio like LED Based Lights are also installed. These devices are installed in the lecture capturing lab which enables us to capture the audio, video, and other elements of the lecture as and when it is delivered.

#### **LECTURE CAPTURING ROOM**

#### **LECTURE CAPTURE ROOM**

Larey Am

factly Amil

fall done

Jacky Somie

falls domin

faire domin

Javak Ashir