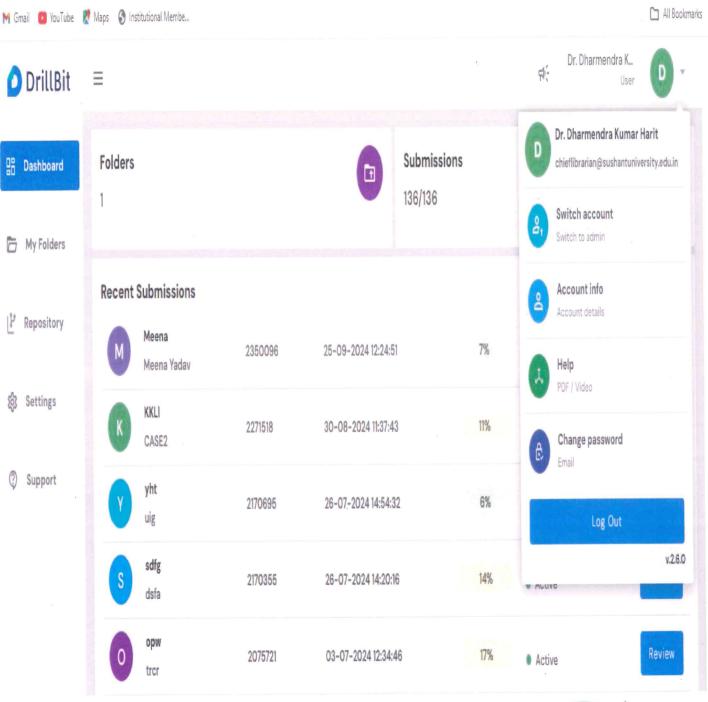

#### Dashboard

| <b>△</b> DrillBit | =                    |         |                     |        | Dr. Dharn      | nendra K<br>User D • |
|-------------------|----------------------|---------|---------------------|--------|----------------|----------------------|
| Dashboard         | Recent Submissions   |         |                     |        |                |                      |
| My Folders        | Meena<br>Meena Yadav | 2350096 | 25-09-2024 12:24:51 | 7%     | Active         | Review               |
| ₽ Repository      | K KKLI<br>CASE2      | 2271518 | 30-08-2024 11:37:43 | 11%    | • Active       | Review               |
| ঠুঁ Settings      | yht<br>uig           | 2170695 | 26-07-2024 14:54:32 | 6%     | • Active       | Review               |
| Support           | S sdfg<br>dsfa       | 2170355 | 26-07-2024 14:20:16 | 14%    | • Active       | Review               |
|                   | opw<br>trcr          | 2075721 | 03-07-2024 12:34:46 | 17%    | • Active       | Review               |
|                   |                      |         |                     |        |                |                      |
|                   | Submissions Overview |         |                     | 2024 🕶 | Trend Analysis | 136(Submissions)     |