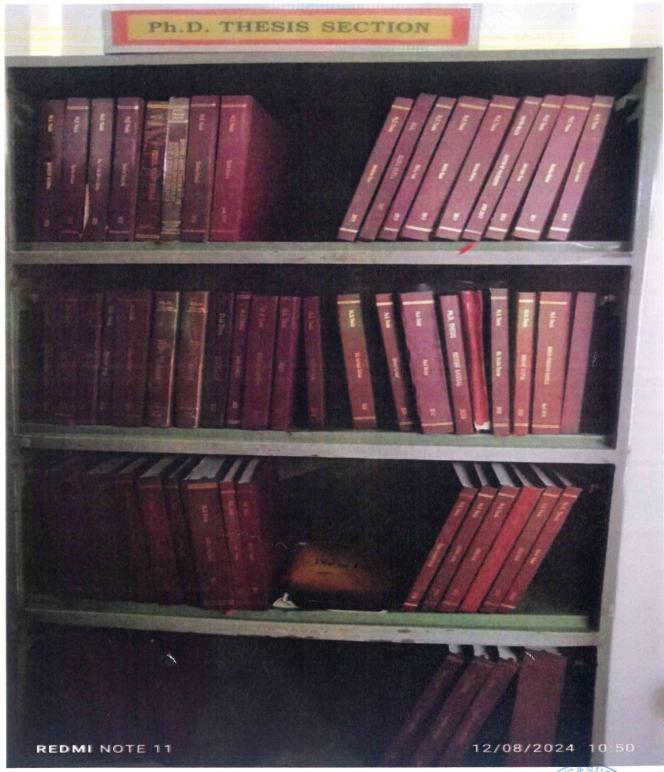

#### **Uploaded Theses Information**

Lamp

dolusi

#### **Theses Details School Wise**

| ganga                                   |                 |        |                  |                                           |                                                           |                     |        |       |         | INSTIANS |
|-----------------------------------------|-----------------|--------|------------------|-------------------------------------------|-----------------------------------------------------------|---------------------|--------|-------|---------|----------|
| reservoir of Indian theses              |                 | Regis  | tration and Subm | ission Interface                          | ( H                                                       | lome   Ab           | out Us | Con   | tact Us | Shodhga  |
| Department                              | Welcome: chiefl | librar | ian@sushantu     | niversity.edu.in  Logout                  |                                                           |                     |        |       |         |          |
| University/Institute Coordinator        |                 |        |                  |                                           |                                                           |                     |        |       |         |          |
| Shodhganga User                         |                 | B. 7   |                  | Departm                                   | ent                                                       |                     | N STAN | 4.04  | 33      |          |
| Upload Thesis                           |                 |        |                  |                                           |                                                           |                     |        |       |         |          |
| View Pending Theses                     |                 | Soa    | ch University:   |                                           |                                                           |                     | Sear   | ch    |         |          |
| Change Password                         |                 | Sea    | cir offiversity. |                                           |                                                           |                     |        |       |         |          |
| Add Department                          |                 | # [    | epartCode        | Department                                | University                                                | Address             | Phone  | Notes | Edit    |          |
| Don't use special characterse.g. & /,.) |                 | 10     | 01               | School of Management<br>Studies           | Sushant<br>University<br>(earlier<br>Ansal<br>University) | None                | 0      | None  | Edit    |          |
|                                         |                 | 2 0    | 02               | School of Engineering and<br>Technology   | Sushant<br>University<br>(earlier<br>Ansal<br>University) | None                | 0      | None  | Edit    |          |
|                                         |                 |        |                  |                                           | Sushant                                                   |                     |        |       |         |          |
|                                         | es.             |        |                  |                                           |                                                           |                     |        |       |         |          |
|                                         |                 | 3 (    | 003              | Sushant School of Business                | Sushant<br>University<br>(earlier<br>Ansal<br>University) | Ansal<br>university | 0      |       | Edit    |          |
|                                         |                 | 4 (    | 004              | Sushant School of Art and<br>Architecture | Sushant<br>University<br>(earlier<br>Ansal<br>University) | Ansal<br>University | 0      |       | Edit    |          |
|                                         |                 |        |                  |                                           |                                                           |                     |        |       |         |          |
|                                         |                 |        |                  |                                           |                                                           |                     |        |       |         |          |
|                                         |                 |        |                  |                                           |                                                           |                     |        |       |         |          |
|                                         |                 | Н      | KKI              |                                           |                                                           |                     |        | Page  | 1 of 1  |          |