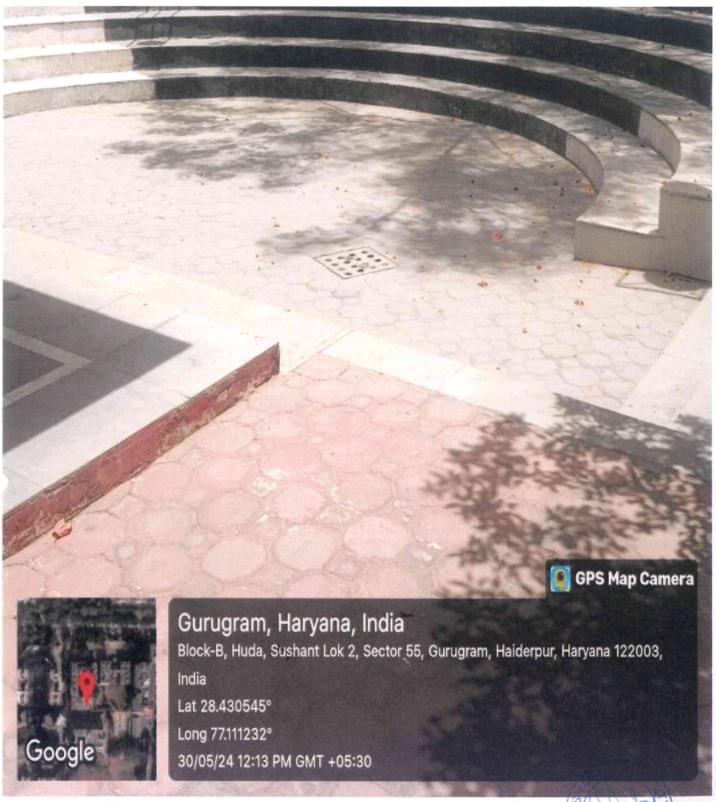

### **Sushant** University

4.3.3

Geo-tagged photographs of each of the facilities available in the HEI. Details of the structures of each of the facilities available in the HEI.

(Appendix-II)