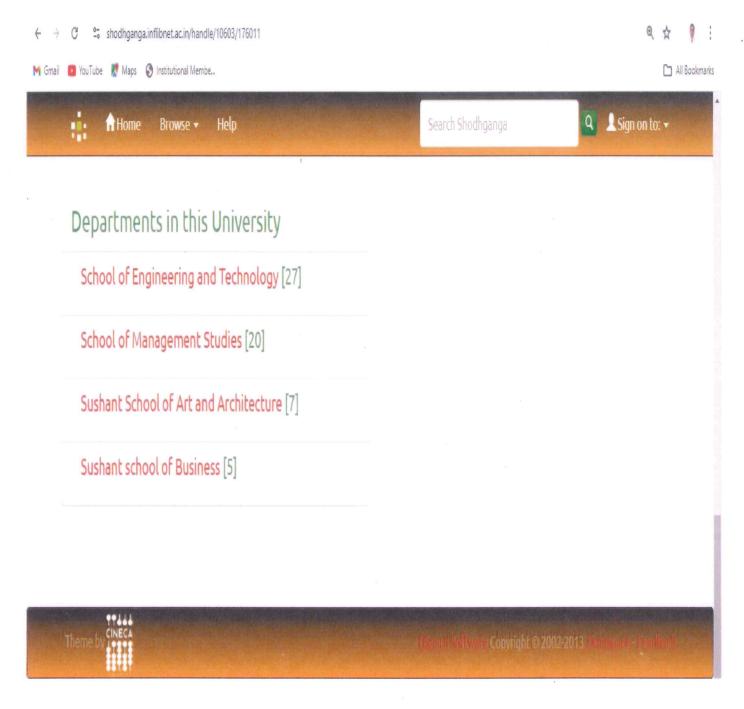

#### **Theses Details School Wise**

| ganga                                   |                 |        |                  |                                           |                                                           |                     |        |       |         | INSTIANS |
|-----------------------------------------|-----------------|--------|------------------|-------------------------------------------|-----------------------------------------------------------|---------------------|--------|-------|---------|----------|
| reservoir of Indian theses              |                 | Regis  | tration and Subm | ission Interface                          | ( H                                                       | lome   Ab           | out Us | Con   | tact Us | Shodhga  |
| Department                              | Welcome: chiefl | librar | ian@sushantu     | niversity.edu.in  Logout                  |                                                           |                     |        |       |         |          |
| University/Institute Coordinator        |                 |        |                  |                                           |                                                           |                     |        |       |         |          |
| Shodhganga User                         |                 | B. 7   |                  | Departm                                   | ent                                                       |                     | N STAN | 4.04  | 33      |          |
| Upload Thesis                           |                 |        |                  |                                           |                                                           |                     |        |       |         |          |
| View Pending Theses                     |                 | Soa    | ch University:   |                                           |                                                           |                     | Sear   | ch    |         |          |
| Change Password                         |                 | Sea    | cir offiversity. |                                           |                                                           |                     |        |       |         |          |
| Add Department                          |                 | # [    | epartCode        | Department                                | University                                                | Address             | Phone  | Notes | Edit    |          |
| Don't use special characterse.g. & /,.) |                 | 10     | 01               | School of Management<br>Studies           | Sushant<br>University<br>(earlier<br>Ansal<br>University) | None                | 0      | None  | Edit    |          |
|                                         |                 | 2 0    | 02               | School of Engineering and<br>Technology   | Sushant<br>University<br>(earlier<br>Ansal<br>University) | None                | 0      | None  | Edit    |          |
|                                         |                 |        |                  |                                           | Sushant                                                   |                     |        |       |         |          |
|                                         | es.             |        |                  |                                           |                                                           |                     |        |       |         |          |
|                                         |                 | 3 (    | 003              | Sushant School of Business                | Sushant<br>University<br>(earlier<br>Ansal<br>University) | Ansal<br>university | 0      |       | Edit    |          |
|                                         |                 | 4 (    | 004              | Sushant School of Art and<br>Architecture | Sushant<br>University<br>(earlier<br>Ansal<br>University) | Ansal<br>University | 0      |       | Edit    |          |
|                                         |                 |        |                  |                                           |                                                           |                     |        |       |         |          |
|                                         |                 |        |                  |                                           |                                                           |                     |        |       |         |          |
|                                         |                 |        |                  |                                           |                                                           |                     |        |       |         |          |
|                                         |                 | Н      | KKI              |                                           |                                                           |                     |        | Page  | 1 of 1  |          |