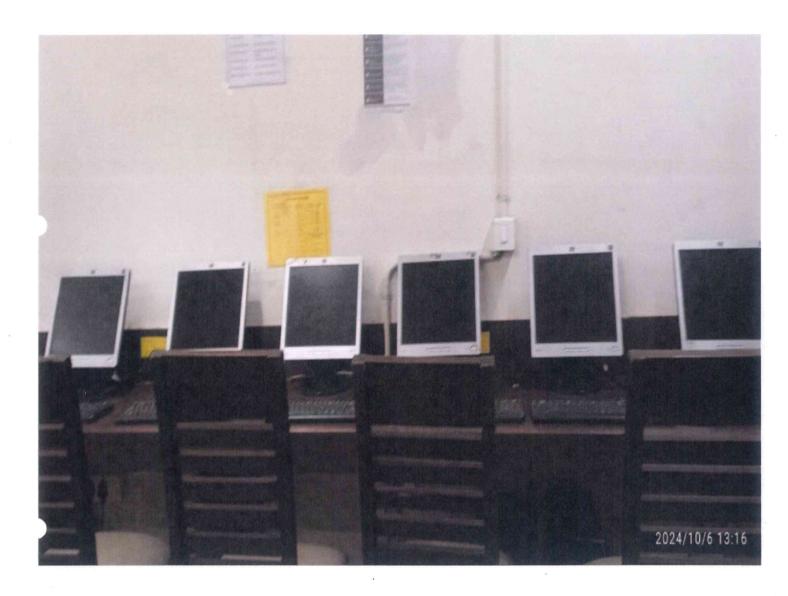

# LECTURE CAPTURING LAB

#### LECTURE CAPTURING LAB

Sushant university has a setup of Capturing Lectures in a Lab. Lecture capturing lab is equipped with such hardware which involves the use of dedicated recording equipment, such as cameras, microphones, memory cards etc. Apart from, a green screen is also installed to shape the background during recording. In addition, to keep adequate lighting during lecture capturing, a set of studio like LED Based Lights are also installed. These devices are installed in the lecture capturing lab which enables us to capture the audio, video, and other elements of the lecture as and when it is delivered.