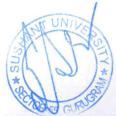

# LECTURE CAPTURING LAB

#### LECTURE CAPTURING LAB

Sushant university has a setup of Capturing Lectures in a Lab. Lecture capturing lab is equipped with such hardware which involves the use of dedicated recording equipment, such as cameras, microphones, memory cards etc. Apart from, a green screen is also installed to shape the background during recording. In addition, to keep adequate lighting during lecture capturing, a set of studio like LED Based Lights are also installed. These devices are installed in the lecture capturing lab which enables us to capture the audio, video, and other elements of the lecture as and when it is delivered.