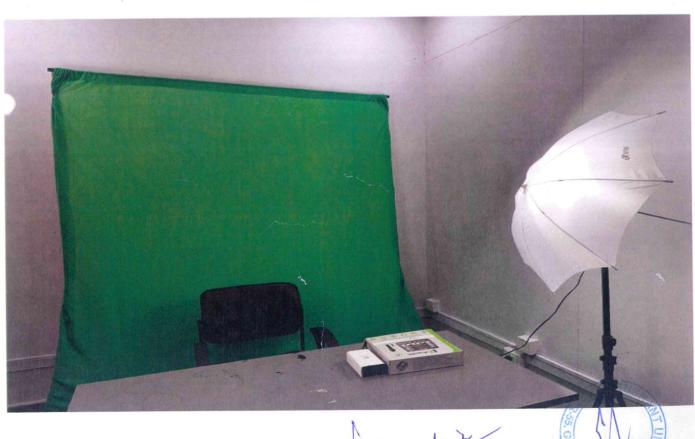

# LECTURE CAPTURING LAB

#### LECTURE CAPTURING LAB

Sushant university has a setup of Capturing Lectures in a Lab. Lecture capturing lab is equipped with such hardware which involves the use of dedicated recording equipment, such as cameras, microphones, memory cards etc. Apart from, a green screen is also installed to shape the background during recording. In addition, to keep adequate lighting during lecture capturing, a set of studio like LED Based Lights are also installed. These devices are installed in the lecture capturing lab which enables us to capture the audio, video, and other elements of the lecture as and when it is delivered.