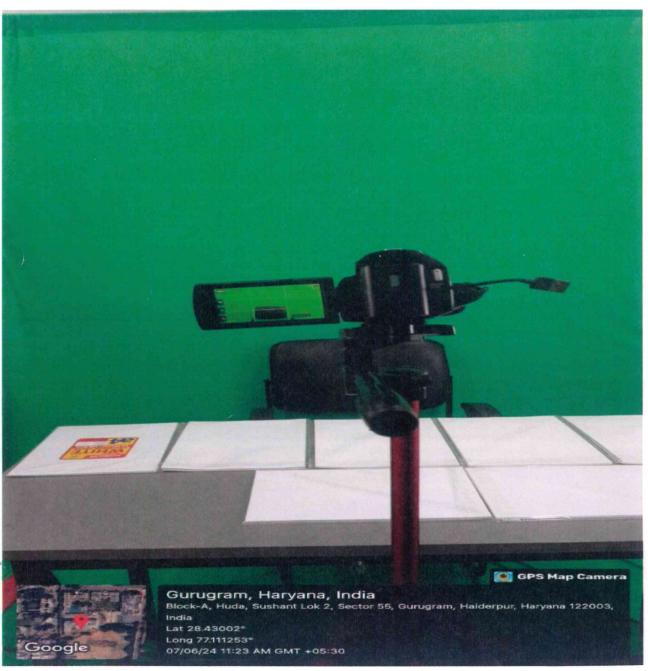

# LECTURE CAPTURING LAB

#### LECTURE CAPTURING LAB

Sushant university has a setup of Capturing Lectures in a Lab. Lecture capturing lab is equipped with such hardware which involves the use of dedicated recording equipment, such as cameras, microphones, memory cards etc. Apart from, a green screen is also installed to shape the background during recording. In addition, to keep adequate lighting during lecture capturing, a set of studio like LED Based Lights are also installed. These devices are installed in the lecture capturing lab which enables us to capture the audio, video, and other elements of the lecture as and when it is delivered.

#### **LECTURE CAPTURING ROOM**

#### **LECTURE CAPTURE ROOM**

Larey Am

factly Amil

fall done

Jacky Somie

falls domin

faire domin

Javak Ashir