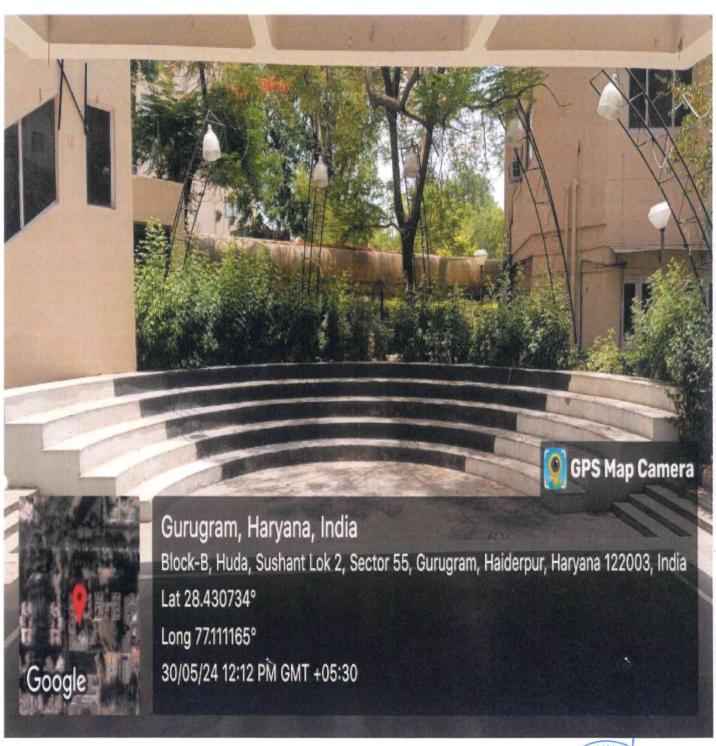

# LECTURE CAPTURING LAB

#### LECTURE CAPTURING LAB

Sushant university has a setup of Capturing Lectures in a Lab. Lecture capturing lab is equipped with such hardware which involves the use of dedicated recording equipment, such as cameras, microphones, memory cards etc. Apart from, a green screen is also installed to shape the background during recording. In addition, to keep adequate lighting during lecture capturing, a set of studio like LED Based Lights are also installed. These devices are installed in the lecture capturing lab which enables us to capture the audio, video, and other elements of the lecture as and when it is delivered.