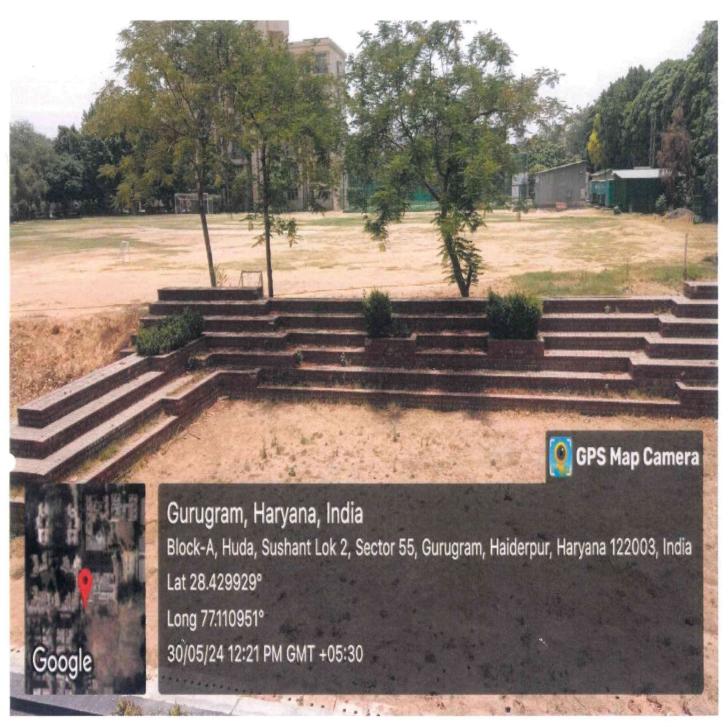

# LECTURE CAPTURING LAB

#### LECTURE CAPTURING LAB

Sushant university has a setup of Capturing Lectures in a Lab. Lecture capturing lab is equipped with such hardware which involves the use of dedicated recording equipment, such as cameras, microphones, memory cards etc. Apart from, a green screen is also installed to shape the background during recording. In addition, to keep adequate lighting during lecture capturing, a set of studio like LED Based Lights are also installed. These devices are installed in the lecture capturing lab which enables us to capture the audio, video, and other elements of the lecture as and when it is delivered.