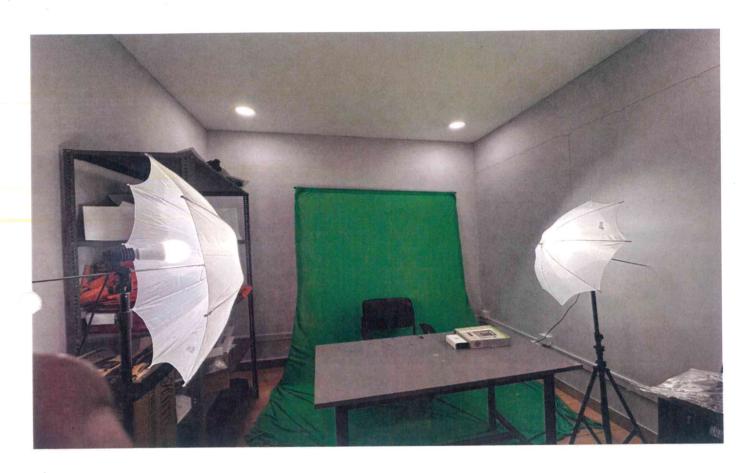

# LECTURE CAPTURING LAB

#### LECTURE CAPTURING LAB

Sushant university has a setup of Capturing Lectures in a Lab. Lecture capturing lab is equipped with such hardware which involves the use of dedicated recording equipment, such as cameras, microphones, memory cards etc. Apart from, a green screen is also installed to shape the background during recording. In addition, to keep adequate lighting during lecture capturing, a set of studio like LED Based Lights are also installed. These devices are installed in the lecture capturing lab which enables us to capture the audio, video, and other elements of the lecture as and when it is delivered.