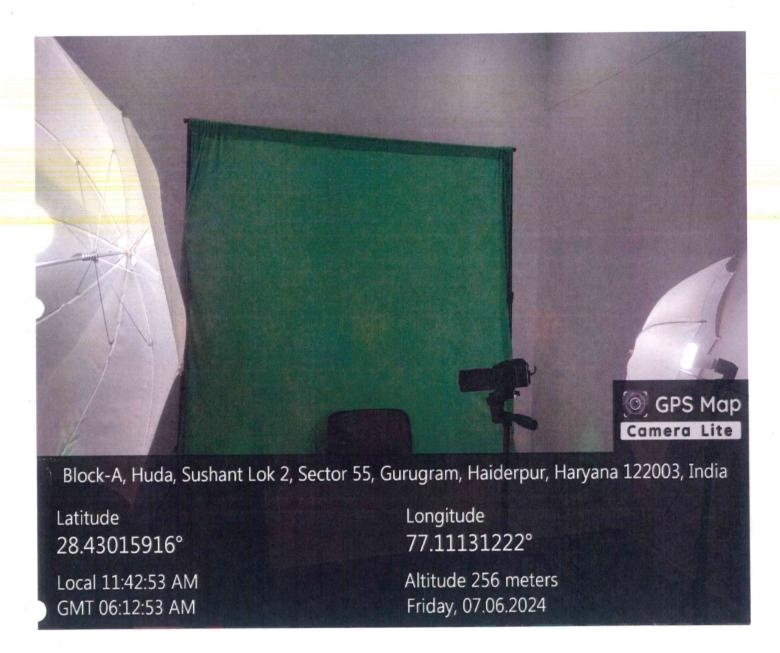

# LECTURE CAPTURING LAB

#### LECTURE CAPTURING LAB

Sushant university has a setup of Capturing Lectures in a Lab. Lecture capturing lab is equipped with such hardware which involves the use of dedicated recording equipment, such as cameras, microphones, memory cards etc. Apart from, a green screen is also installed to shape the background during recording. In addition, to keep adequate lighting during lecture capturing, a set of studio like LED Based Lights are also installed. These devices are installed in the lecture capturing lab which enables us to capture the audio, video, and other elements of the lecture as and when it is delivered.