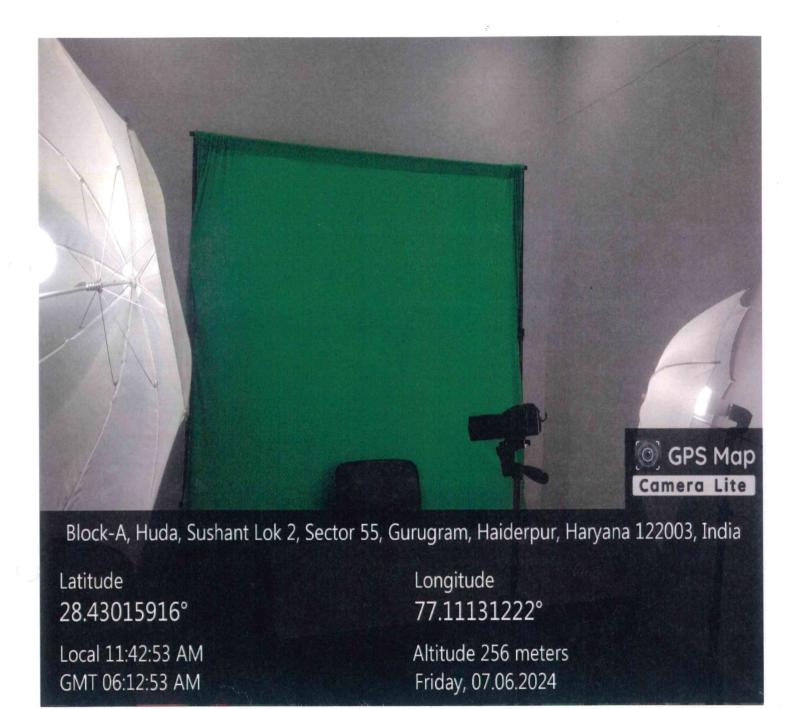

# LECTURE CAPTURING LAB

#### LECTURE CAPTURING LAB

Sushant university has a setup of Capturing Lectures in a Lab. Lecture capturing lab is equipped with such hardware which involves the use of dedicated recording equipment, such as cameras, microphones, memory cards etc. Apart from, a green screen is also installed to shape the background during recording. In addition, to keep adequate lighting during lecture capturing, a set of studio like LED Based Lights are also installed. These devices are installed in the lecture capturing lab which enables us to capture the audio, video, and other elements of the lecture as and when it is delivered.