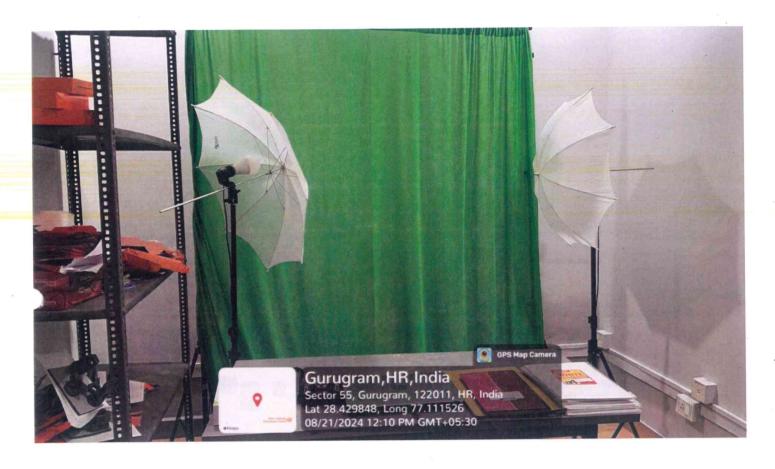

# LECTURE CAPTURING LAB

#### LECTURE CAPTURING LAB

Sushant university has a setup of Capturing Lectures in a Lab. Lecture capturing lab is equipped with such hardware which involves the use of dedicated recording equipment, such as cameras, microphones, memory cards etc. Apart from, a green screen is also installed to shape the background during recording. In addition, to keep adequate lighting during lecture capturing, a set of studio like LED Based Lights are also installed. These devices are installed in the lecture capturing lab which enables us to capture the audio, video, and other elements of the lecture as and when it is delivered.