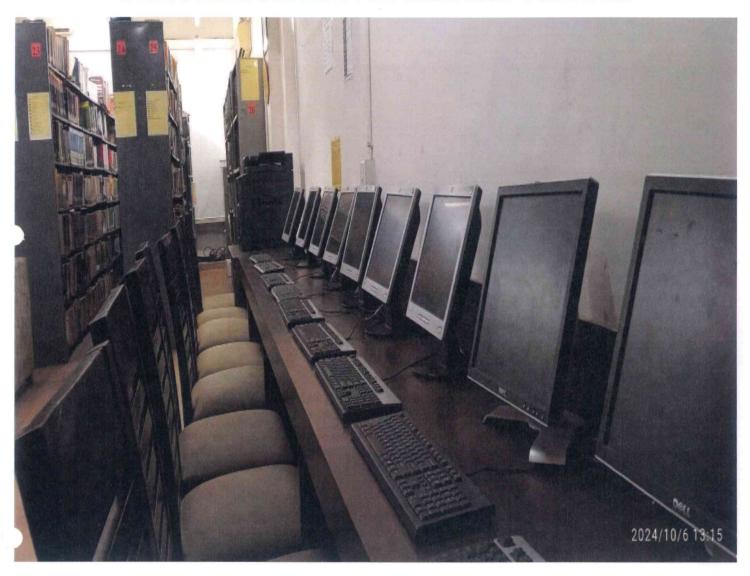

# LECTURE CAPTURING LAB

#### LECTURE CAPTURING LAB

Sushant university has a setup of Capturing Lectures in a Lab. Lecture capturing lab is equipped with such hardware which involves the use of dedicated recording equipment, such as cameras, microphones, memory cards etc. Apart from, a green screen is also installed to shape the background during recording. In addition, to keep adequate lighting during lecture capturing, a set of studio like LED Based Lights are also installed. These devices are installed in the lecture capturing lab which enables us to capture the audio, video, and other elements of the lecture as and when it is delivered.