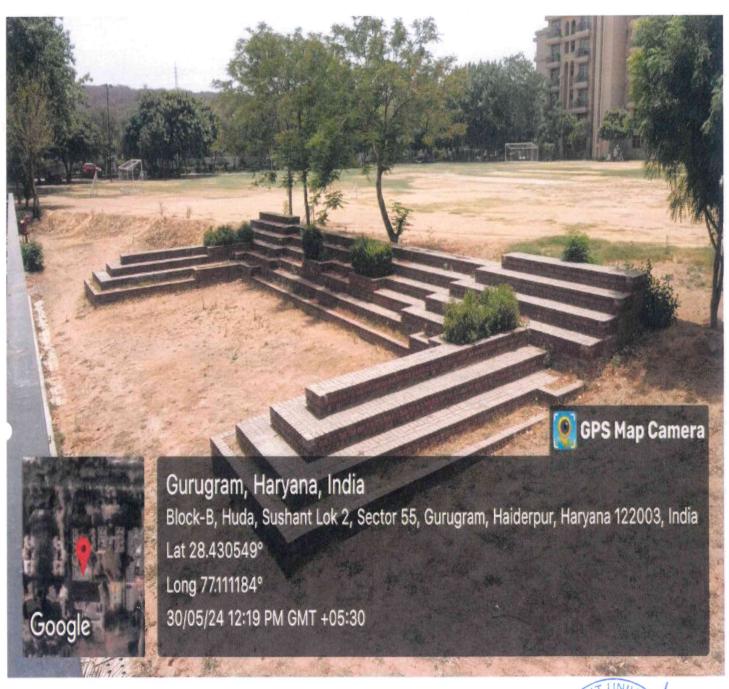

### **Sushant** University

4.3.3

Geo-tagged photographs of each of the facilities available in the HEI. Details of the structures of each of the facilities available in the HEI.

(Appendix-II)