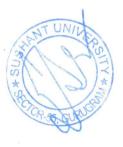

# LECTURE CAPTURING LAB

#### LECTURE CAPTURING LAB

Sushant university has a setup of Capturing Lectures in a Lab. Lecture capturing lab is equipped with such hardware which involves the use of dedicated recording equipment, such as cameras, microphones, memory cards etc. Apart from, a green screen is also installed to shape the background during recording. In addition, to keep adequate lighting during lecture capturing, a set of studio like LED Based Lights are also installed. These devices are installed in the lecture capturing lab which enables us to capture the audio, video, and other elements of the lecture as and when it is delivered.