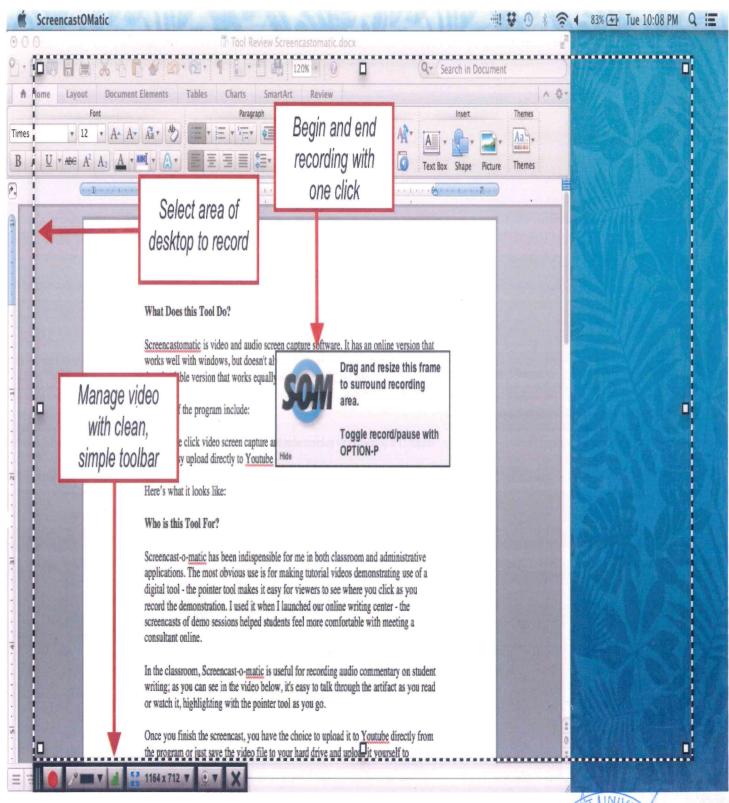

of skills that will enable students to work on the demanding time based media environment, within a. broader social and humanist context.

Here students can use supplementary teaching aids, such as Recordings, Transcripts, and Tapes; Motion Pictures and Videotapes to improve learning.

Ams Lary













Laure,

Amir







Lary

Amin







Larry Amin







Larry. Amile







Laury,

Anu





# EDITING SOFTWARE



#### **ADOBE ILLUSTRATOR**



Laure,

Ame





#### **ADOBE AUDITION**



Lary

Ami





#### **ADOBE LIGHTROOM**



Lacu.

Amile





#### **ADOBE PREMIERE**



fair

Ami





#### **ADOBE DIRECTOR**





#### **ADOBE INDESIGN**



Lan

Ami





#### **ADOBE FIREFLY**



alph

Ami





#### CoralDRAW



Last.

Ams



#### **CANVA**



Lain

dn





#### SCREEN CASTOMATIC



Laur

Ami





#### **CAMTESIA**



Lay.

Ami





#### **AUDIBLE for MAC**



Laur.

AND





# MUSEUM



#### **MUSEUM**



Lauk Amin





#### **MUSEUM**



Lawy

Am





#### **MUSEUM**



facety.

Ami





## BUSINESS LAB









#### **BUSINESS LAB (D-002)**



fall.







Jacky Assimum





### Software Screenshots (Open Source / Freeware) Business Lab

#### **EXCEL**



#### **MS ACCESS**



#### **MS-WORD**





#### **TABLAEU**





#### SAS



all Marine Control of the Control of



### RESEARCH &

# STATISTICAL DATABASE



#### **RESEARCH / STATISTICAL DATABSE**



form Amil





#### **RESEARCH / STATISTICAL DATABSE**



forth from



Research



#### **Library Resource Centre**

**Anti Plagiarism Software** 

**Software Name: DrillBit** 



#### **Account Information**