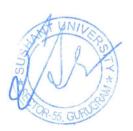

# LECTURE CAPTURING LAB

#### LECTURE CAPTURING LAB

Sushant university has a setup of Capturing Lectures in a Lab. Lecture capturing lab is equipped with such hardware which involves the use of dedicated recording equipment, such as cameras, microphones, memory cards etc. Apart from, a green screen is also installed to shape the background during recording. In addition, to keep adequate lighting during lecture capturing, a set of studio like LED Based Lights are also installed. These devices are installed in the lecture capturing lab which enables us to capture the audio, video, and other elements of the lecture as and when it is delivered.