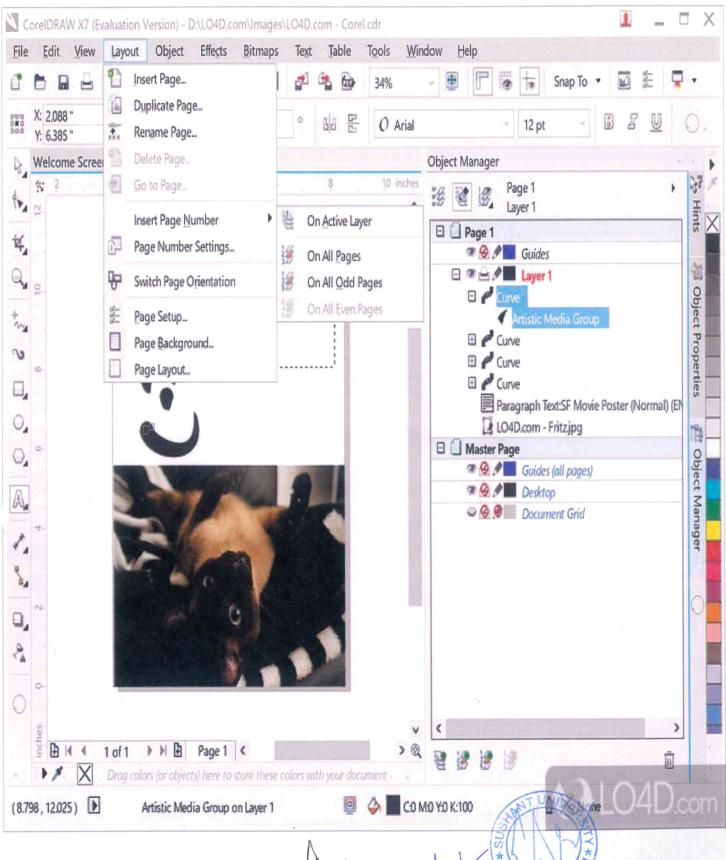

.

Aim for this lab to introduce and make familiarity with a wide range of skills that will enable students to work on the demanding time based media environment, within a. broader social and humanist context.

Here students can use supplementary teaching aids, such as Recordings, Transcripts, and Tapes; Motion Pictures and Videotapes to improve learning.

Ams Lary













Laure,

Amir







Lary

Amin







Larry Amin







Larry. Amile







Laury,

Anu





# EDITING SOFTWARE



#### **ADOBE ILLUSTRATOR**



Laure,

Ame





#### **ADOBE AUDITION**



Lary

Ami





#### **ADOBE LIGHTROOM**



Lacu.

Amile





#### **ADOBE PREMIERE**



fair

Ami





#### **ADOBE DIRECTOR**





#### **ADOBE INDESIGN**



Lan

Ami





#### **ADOBE FIREFLY**



alph

Ami





#### CoralDRAW



Last.

Ams



#### **CANVA**



Lain

dn





#### SCREEN CASTOMATIC



Laur

Ami





#### **CAMTESIA**



Lay.

Ami





#### **AUDIBLE for MAC**



Laur.

AND





# MUSEUM



#### **MUSEUM**



Lauk Amin





#### **MUSEUM**



Lawy

Am





#### **MUSEUM**



facety.

Ami





## BUSINESS LAB









#### **BUSINESS LAB (D-002)**



fall.







Jacky Assimum





### Software Screenshots (Open Source / Freeware) Business Lab

#### **EXCEL**



#### **MS ACCESS**



#### **MS-WORD**





#### **TABLAEU**





#### SAS



all Marine Control of the Control of



### RESEARCH &

# STATISTICAL DATABASE



#### **RESEARCH / STATISTICAL DATABSE**



form Amil





#### **RESEARCH / STATISTICAL DATABSE**



forth from



Research



#### **Library Resource Centre**

**Anti Plagiarism Soft