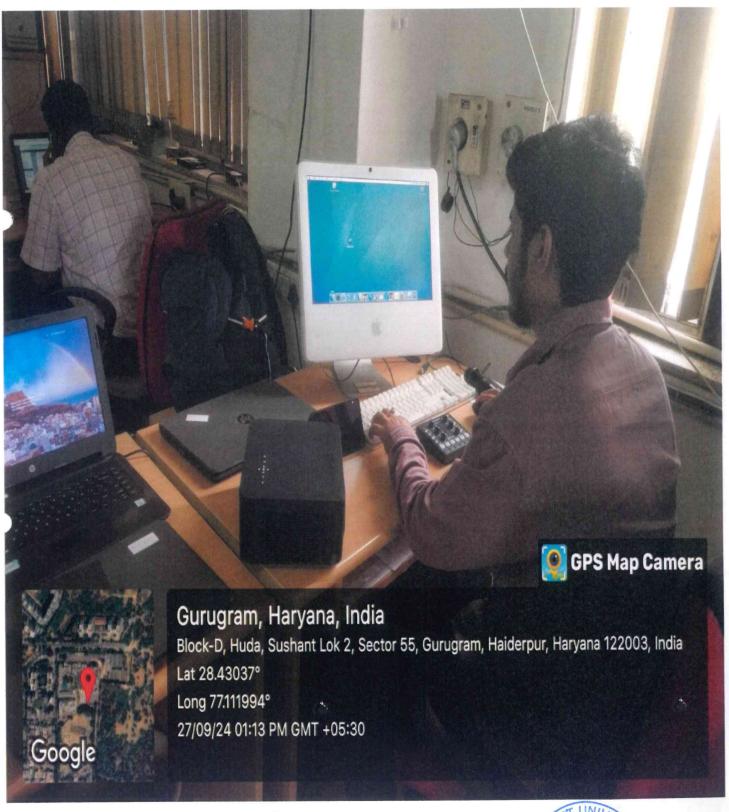

# LECTURE CAPTURING LAB

#### LECTURE CAPTURING LAB

Sushant university has a setup of Capturing Lectures in a Lab. Lecture capturing lab is equipped with such hardware which involves the use of dedicated recording equipment, such as cameras, microphones, memory cards etc. Apart from, a green screen is also installed to shape the background during recording. In addition, to keep adequate lighting during lecture capturing, a set of studio like LED Based Lights are also installed. These devices are installed in the lecture capturing lab which enables us to capture the audio, video, and other elements of the lecture as and when it is delivered.