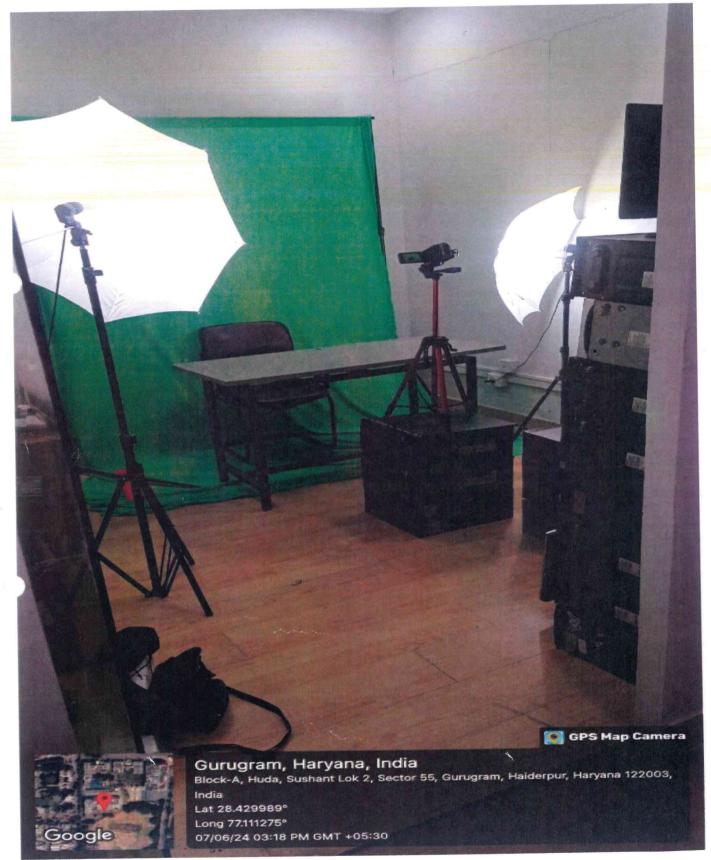

# LECTURE CAPTURING LAB

#### LECTURE CAPTURING LAB

Sushant university has a setup of Capturing Lectures in a Lab. Lecture capturing lab is equipped with such hardware which involves the use of dedicated recording equipment, such as cameras, microphones, memory cards etc. Apart from, a green screen is also installed to shape the background during recording. In addition, to keep adequate lighting during lecture capturing, a set of studio like LED Based Lights are also installed. These devices are installed in the lecture capturing lab which enables us to capture the audio, video, and other elements of the lecture as and when it is delivered.