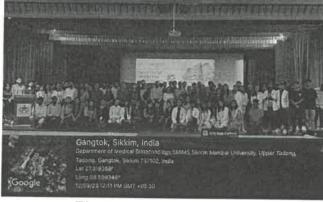

## **Event Report**

| Title of Activity*                                                                                                                                 | Workshop on Methodological Approach to Evidence Generation 2023   |
|----------------------------------------------------------------------------------------------------------------------------------------------------|-------------------------------------------------------------------|
| Organized by (School/Centre Name)*                                                                                                                 | Sikkim Manipal University and School of Art and Architecture      |
| Program Theme*                                                                                                                                     | Workshop on Methodological Approach to Evidence Generation (MAEG) |
| Date*                                                                                                                                              | 02-03 June,2023                                                   |
| Time*                                                                                                                                              | 9:00a.m to 6:00p.m                                                |
| Poster*                                                                                                                                            | N/A                                                               |
| YouTube/Facebook Link: (if live steamed or video posted on FB/YT)                                                                                  | N/A                                                               |
| Social media link (promoting in any one Facebook/Instagram/Twitter is mandatory)                                                                   | N/A                                                               |
| No. of Students* (only no. to be written, list in excel or word should be maintain at department level as proof for any further requirement)       | 24                                                                |
| <b>No. of Faculty*</b> (only no. to be written, list in excel or word should be maintain at department level as proof for any further requirement) | 2                                                                 |
| No. of External Participants (students+faculty) [write NA if not applicable]                                                                       | N/A                                                               |

(Geotag) Photograph-1\*

(Geotag) Photograph-2

Fig 1: Session in progress

Fig 2: Session discussion

Description (min 250 to max 800 words)\*

Sikkim Manipal Institute of Medical Sciences organized a two days workshop entitled "Workshop on Methodological Approach to Evidence Generation" at SMIMS on 2<sup>nd</sup> & 3<sup>rd</sup> June 2023 in collaboration with Kasturba Medical College, Mangalore, MAHE, Manipal and Pfizer Medical, Pfizer Ltd. India.

The workshop was attended by more than 245 participants belonging to post-graduate students, PhD scholars, other researchers and faculty members. These participants were from Sikkim Manipal Institute of Medical Sciences, Sikkim Manipal College of Nursing, Sikkim

|                                                      | Manipal College of Physiotherapy, Department of Medical Biotechnology, Department of Master of Hospital Administration, Department of Humanities and Social Sciences, STNM hospital and Sikkim Professional University.                                                                                                                                                                           |
|------------------------------------------------------|---------------------------------------------------------------------------------------------------------------------------------------------------------------------------------------------------------------------------------------------------------------------------------------------------------------------------------------------------------------------------------------------------|
|                                                      | The workshop was aimed to help clinicians and researchers enhance their knowledge on research methodology and improve understanding of real world evidence which is gaining significance in healthcare and clinical decision making. It focused on various topics such as essentials of research methodology, real world evidence, basics of biostatistics, protocol writing, ethics in research. |
| Attendance Sheet*                                    | Annexure                                                                                                                                                                                                                                                                                                                                                                                          |
| Report Submitted by (write faculty coordinator name) | Asso. Prof. Sehba Saleem                                                                                                                                                                                                                                                                                                                                                                          |