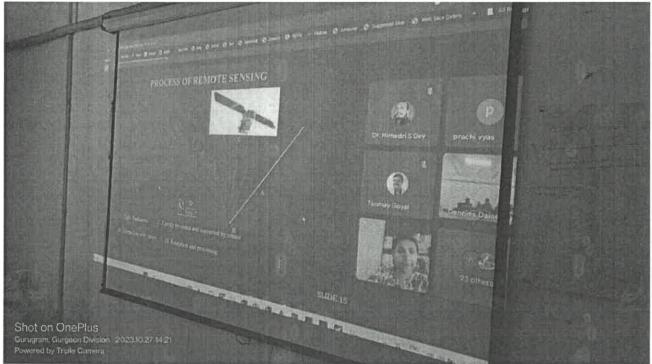

#### Online session for conference discussion

4 messages

Sehba Saleem <sehbasaleem@sushantuniversity.edu.in>

Wed, Jul 26, 2023 at 10:16 AM

To: Nadim Reza Khandaker < nadim.khandaker@northsouth.edu>

Cc: Shruti S Hippalgaonkar <shrutihippalgaonkar@sushantuniversity.edu.in>, Pooja Lalit Kumar <poojakumar@sushantuniversity.edu.in>

Dear Nadim sir

Greetings from SAA

Hope this mail finds you well. As per our conversation held on 25th July 2023, I am sharing the google meeting link to discuss the roadmap for the conference which we are planning to organise in the month of December/January under our collaboration with NSU.

Dear All,

Great online meeting yesterday. As promised I have the framework for the conference call for an abstract done for us to work on. Please attached. Please note this is just a straw man to be worked on and changed as you will. You younger gunns are far more apt than this old man. please make it campy with respect to the artistic background. It would be nice to have a Subcontinent abstract flair. You Archies would be better than a grumpy old engineer like me. Have a look pls work on it, we can do a few iterations if needed. Let's discuss next wednesday in our scheduled meeting. Let's target to get it loaded on the web by MID September. Then we can push people to attend. Fun interacting with you all. Very productive session. I am also working on back channels to facilitate the link between you all and the Archi Department in NSU. Made some calls. Let you know how it Develops..