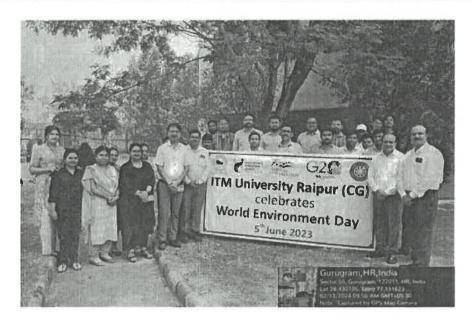

### **Event Report**

| Title of Activity*                                                                                                                                    | World Environment Day                                                                                                                                                                                                                 |
|-------------------------------------------------------------------------------------------------------------------------------------------------------|---------------------------------------------------------------------------------------------------------------------------------------------------------------------------------------------------------------------------------------|
| Organized by (School/Centre Name)*                                                                                                                    | ITM University Naya Raipur and School of Art and Architecture, Sushant University                                                                                                                                                     |
| Program Theme*                                                                                                                                        | Awareness toward nature                                                                                                                                                                                                               |
| Date*                                                                                                                                                 | 03rd June 2023                                                                                                                                                                                                                        |
| Time*                                                                                                                                                 | 9:00a.m to 1:00p.m                                                                                                                                                                                                                    |
| Poster*s                                                                                                                                              | ITM University Raipur (CG) celebrates World Environment Day 5" June 2023                                                                                                                                                              |
| YouTube/Facebook Link: (if live steamed or video posted on FB/YT)                                                                                     | NA                                                                                                                                                                                                                                    |
| Social media link (promoting in any one                                                                                                               | NA                                                                                                                                                                                                                                    |
| Facebook/Instagram/Twitter is mandatory)                                                                                                              |                                                                                                                                                                                                                                       |
| No. of Students* (only no. to be written, list<br>in excel or word should be maintain at<br>department level as proof for any further<br>requirement) | 25                                                                                                                                                                                                                                    |
| No. of Faculty* (only no. to be written, list in excel or word should be maintain at department level as proof for any further requirement)           | 5                                                                                                                                                                                                                                     |
| No. of External Participants                                                                                                                          | NA                                                                                                                                                                                                                                    |
| (students+faculty) [write NA if not                                                                                                                   |                                                                                                                                                                                                                                       |
| applicable]                                                                                                                                           |                                                                                                                                                                                                                                       |
| (Geotag) Photograph-1*                                                                                                                                | Fig 1 Inauguration of the Event (attached below)                                                                                                                                                                                      |
| (Geotag) Photograph-2                                                                                                                                 | Fig 2 Photo session after tree plantation (attached below)                                                                                                                                                                            |
| Description (min 250 to max 800 words)*                                                                                                               | World Environment Day 2023 at ITM Raipur and Sushant University's School of Art and Architecture                                                                                                                                      |
| At                                                                                                                                                    | World Environment Day, celebrated annually on June 3rd, serves as a global platform to encourage awareness and action for the protection of the environment. The 2023 celebration was particularly significant, marked by a series of |

events organized by ITM Raipur in collaboration with the School of Art and Architecture at Sushant University. This year's theme, "Beat Plastic Pollution," underscored the urgent need to tackle the escalating problem of plastic waste, a critical environmental issue that threatens ecosystems and human health worldwide.

#### 4. Clean-Up Drives and Tree Plantation:

The event also featured practical, action-oriented activities such as clean-up drives and tree planting campaigns. Volunteers gathered at designated areas within Raipur to collect plastic waste, demonstrating the power of community action in addressing environmental challenges. Concurrently, tree plantation drives were held, aimed at enhancing urban green spaces and promoting biodiversity.