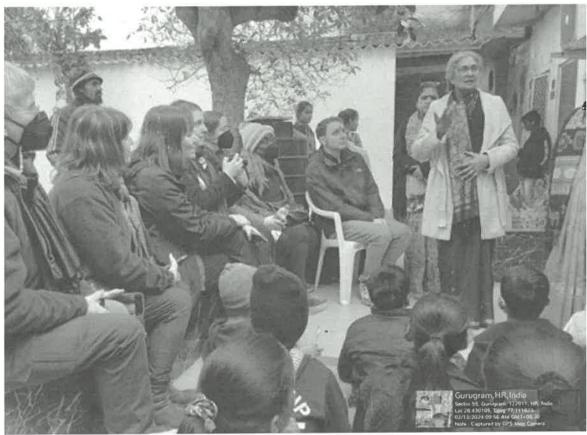

From 02nd – 03rd June 2023, Associate Professor Sehba Saleem (School of Art and Architecture, SU) in coordination with Dr. Nadim Reza Khandaker (Department of Civil and Environmental Engineering NSU) went to Dhaka for conducting a two-day workshop with the Civil and

Environmental Engineering Students on adaptation to the urban heat effect and how to mitigate in NSU University. Also the field trip to the Narayanganj, a rural environment setting where in person interaction was made with local community under education outreach program for women regarding sustainable development and addressing them, spending time in the village to understand their daily life routing so that a fruitful suggestion can be given by making them aware of water borne diseases which is a common concern among the community as there is no water supply line to their houses and all use the river water to meet their daily need and requirement.