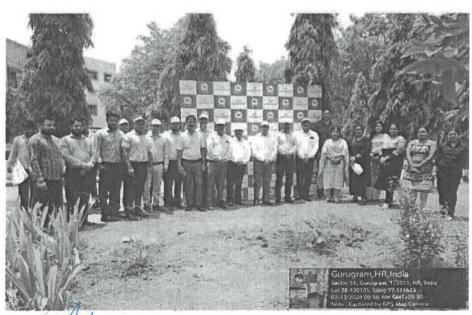

### **Event Report**

| Title of Activity*                                                                                                                                    | World Environment Day                                                                                                                                                                                                                 |
|-------------------------------------------------------------------------------------------------------------------------------------------------------|---------------------------------------------------------------------------------------------------------------------------------------------------------------------------------------------------------------------------------------|
| Organized by (School/Centre Name)*                                                                                                                    | ITM University Naya Raipur and School of Art and Architecture, Sushant University                                                                                                                                                     |
| Program Theme*                                                                                                                                        | Awareness toward nature                                                                                                                                                                                                               |
| Date*                                                                                                                                                 | 03rd June 2023                                                                                                                                                                                                                        |
| Time*                                                                                                                                                 | 9:00a.m to 1:00p.m                                                                                                                                                                                                                    |
| Poster*s                                                                                                                                              | ITM University Raipur (CG) celebrates World Environment Day 5" June 2023                                                                                                                                                              |
| YouTube/Facebook Link: (if live steamed or video posted on FB/YT)                                                                                     | NA                                                                                                                                                                                                                                    |
| Social media link (promoting in any one                                                                                                               | NA                                                                                                                                                                                                                                    |
| Facebook/Instagram/Twitter is mandatory)                                                                                                              |                                                                                                                                                                                                                                       |
| No. of Students* (only no. to be written, list<br>in excel or word should be maintain at<br>department level as proof for any further<br>requirement) | 25                                                                                                                                                                                                                                    |
| No. of Faculty* (only no. to be written, list in excel or word should be maintain at department level as proof for any further requirement)           | 5                                                                                                                                                                                                                                     |
| No. of External Participants                                                                                                                          | NA                                                                                                                                                                                                                                    |
| (students+faculty) [write NA if not                                                                                                                   |                                                                                                                                                                                                                                       |
| applicable]                                                                                                                                           |                                                                                                                                                                                                                                       |
| (Geotag) Photograph-1*                                                                                                                                | Fig 1 Inauguration of the Event (attached below)                                                                                                                                                                                      |
| (Geotag) Photograph-2                                                                                                                                 | Fig 2 Photo session after tree plantation (attached below)                                                                                                                                                                            |
| Description (min 250 to max 800 words)*                                                                                                               | World Environment Day 2023 at ITM Raipur and Sushant University's School of Art and Architecture                                                                                                                                      |
| At                                                                                                                                                    | World Environment Day, celebrated annually on June 3rd, serves as a global platform to encourage awareness and action for the protection of the environment. The 2023 celebration was particularly significant, marked by a series of |

#### 4. Clean-Up Drives and Tree Plantation:

The event also featured practical, action-oriented activities such as clean-up drives and tree planting campaigns. Volunteers gathered at designated areas within Raipur to collect plastic waste, demonstrating the power of community action in addressing environmental challenges. Concurrently, tree plantation drives were held, aimed at enhancing urban green spaces and promoting biodiversity.

Attendance Sheet\*

**Report Submitted by** (write faculty

coordinator name)

Annexuer

Asso. Prof. Sehba Saleem

Fig 1 Inauguration of the Event

Fig 2 Photo session after tree plantation