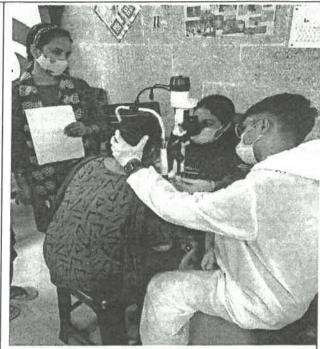

| No. of Students* (only no. to be written, list in excel or word should be maintain at department level as proof for any further requirement)       | 35 students of NSU                  |
|----------------------------------------------------------------------------------------------------------------------------------------------------|-------------------------------------|
| <b>No. of Faculty*</b> (only no. to be written, list in excel or word should be maintain at department level as proof for any further requirement) | 2                                   |
| No. of External Participants (students+faculty) [write NA if not applicable]                                                                       | NA                                  |
| (Geotag) Photograph-1*                                                                                                                             | Fig 1: On-site adventure            |
| (Geotag) Photograph-2                                                                                                                              | Fig 2: Lecture on Urban Heat Island |

From 02nd – 03rd June 2023, Associate Professor Sehba Saleem (School of Art and Architecture, SU) in coordination with Dr. Nadim Reza Khandaker (Department of Civil and Environmental Engineering NSU) went to Dhaka for conducting a two-day workshop with the Civil and

Environmental Engineering Students on adaptation to the urban heat effect and how to mitigate in NSU University. Also the field trip to the Narayanganj, a rural environment setting where in person interaction was made with local community under education outreach program for women regarding sustainable development and addressing them, spending time in the village to understand their daily life routing so that a fruitful suggestion can be given by making them aware of water borne diseases which is a common concern among the community as there is no water supply line to their houses and all use the river water to meet their daily need and requirement.