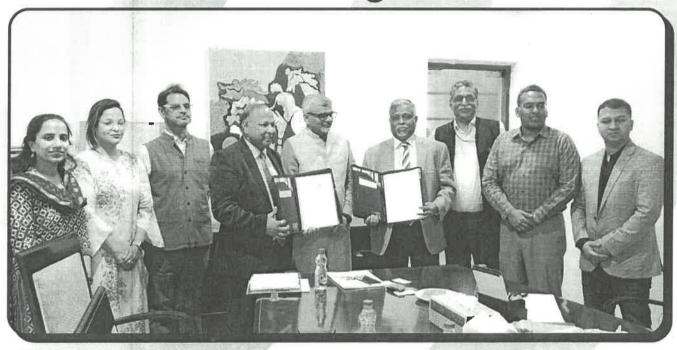

## \* \*\* MOU Signed \*\* \*

Signing of MOU On 23rd March 2023 between Department of Civil and Environmental Engineering, North South University, Bangladesh and School of Art & Architecture, Sushant University to collaborate and work on different perspectives, where the SAARC nations come together as an initiative to collaborate leading to knowledge exchange and sustenance of future growth.

In the presence of Hon'ble Vice chancellor Rakesh Ranjan signined by Dr. Sanjeev Sharma, Registrar, Sushant University, Gurugram, Haryana and Prof Atiqul Islam, Vice chancellor of North South University, Dhaka, Bangladesh on 23rd March 2023 in the office of Vice Chancellor.