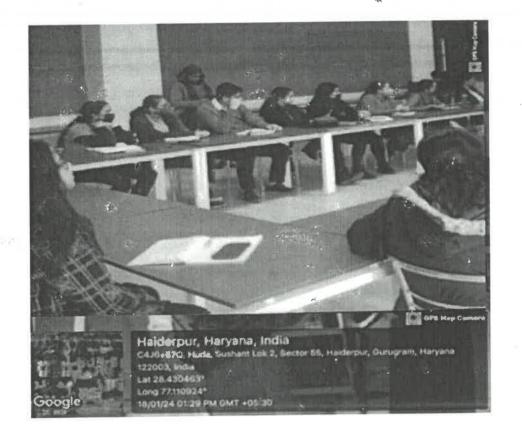

| No. of Students* (only no. to be written, list in excel or word should be maintain at department level as proof for any further requirement)       | 35 students of NSU                  |
|----------------------------------------------------------------------------------------------------------------------------------------------------|-------------------------------------|
| <b>No. of Faculty*</b> (only no. to be written, list in excel or word should be maintain at department level as proof for any further requirement) | 2                                   |
| No. of External Participants (students+faculty) [write NA if not applicable]                                                                       | NA                                  |
| (Geotag) Photograph-1*                                                                                                                             | Fig 1: On-site adventure            |
| (Geotag) Photograph-2                                                                                                                              | Fig 2: Lecture on Urban Heat Island |

(Geotag) Photograph-1\*

(Geotag) Photograph-2

Fig 1: Session in progress

Fig 2: Session discussion

Description (min 250 to max 800 words)\*

Sikkim Manipal Institute of Medical Sciences organized a two days workshop entitled "Workshop on Methodological Approach to Evidence Generation" at SMIMS on 2<sup>nd</sup> & 3<sup>rd</sup> June 2023 in collaboration with Kasturba Medical College, Mangalore, MAHE, Manipal and Pfizer Medical, Pfizer Ltd. India.