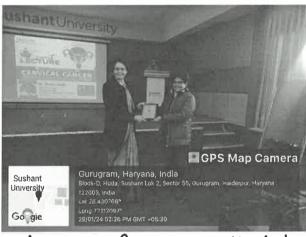

## **Event Report**

| Title of Activity*                                                                                                                           | The Future of Art and Architecture Education in India                                                                                                                                                                                             |
|----------------------------------------------------------------------------------------------------------------------------------------------|---------------------------------------------------------------------------------------------------------------------------------------------------------------------------------------------------------------------------------------------------|
| Organized by (School/Centre Name)*                                                                                                           | Sushant School of Art and Architecture                                                                                                                                                                                                            |
| Program Theme*                                                                                                                               | Career Growth                                                                                                                                                                                                                                     |
| Date*                                                                                                                                        | June 2nd-3rd 2023                                                                                                                                                                                                                                 |
| Time*                                                                                                                                        | 9:30 AM - 2:30 PM                                                                                                                                                                                                                                 |
| Poster*                                                                                                                                      | National Conclave on The Future of Architecture Education in India NCFAE 2023 June 2nd-3rd '23 Conference Room - II India International Centre, Max Mueller Marg, New Delhi  Sushant University  School of Art and Architecture  Figure 1: Poster |
| YouTube/Facebook Link: (if live steamed or video posted on FB/YT)                                                                            | NA                                                                                                                                                                                                                                                |
| Social media link (promoting in any one Facebook/Instagram/Twitter is mandatory)                                                             | NA                                                                                                                                                                                                                                                |
| No. of Students* (only no. to be written, list in excel or word should be maintain at department level as proof for any further requirement) | 20                                                                                                                                                                                                                                                |
| No. of Faculty* (only no. to be written, list in excel or word should be maintain at department level as proof for any further requirement)  | NA .                                                                                                                                                                                                                                              |
|                                                                                                                                              |                                                                                                                                                                                                                                                   |

Page 1 of 45 page 1

| No. of External Participants (students+faculty) [write NA if not applicable] | 25                                                                                                                                                                                                                                                                                                                                                                                                                                                                                                                                                                                                                         |
|------------------------------------------------------------------------------|----------------------------------------------------------------------------------------------------------------------------------------------------------------------------------------------------------------------------------------------------------------------------------------------------------------------------------------------------------------------------------------------------------------------------------------------------------------------------------------------------------------------------------------------------------------------------------------------------------------------------|
| (Geotag) Photograph-1*                                                       | 28.48172 77.11152 Date: Guest sitting in the auditorium                                                                                                                                                                                                                                                                                                                                                                                                                                                                                                                                                                    |
| (Geotag) Photograph-2                                                        | NA                                                                                                                                                                                                                                                                                                                                                                                                                                                                                                                                                                                                                         |
| Description (min 250 to max 800 words)*                                      | In order to offer high-quality education for all, the National Education Policy 2020 anticipates a major reform and re-energizing of the higher education system. It is idealized that education must foster not just cognitive abilities—such as critical thinking and problem-solving—but also social, ethical, and emotional aptitudes. In January 2023, the Council of Architecture (CoA) circulated the draft education reforms prepared in light of NEP 2020. This conference aims at providing a shared platform to the leadership from Architecture Industry and Academia, to deliberate on the proposed education |