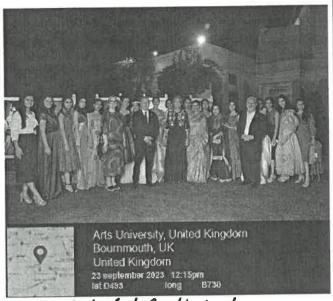

## **Event Report**

| Title of Activity*                                                                                                                           | The Future of Art and Architecture Education in India                                                                                                                                                                                             |
|----------------------------------------------------------------------------------------------------------------------------------------------|---------------------------------------------------------------------------------------------------------------------------------------------------------------------------------------------------------------------------------------------------|
| Organized by (School/Centre Name)*                                                                                                           | Sushant School of Art and Architecture                                                                                                                                                                                                            |
| Program Theme*                                                                                                                               | Career Growth                                                                                                                                                                                                                                     |
| Date*                                                                                                                                        | June 2nd-3rd 2023                                                                                                                                                                                                                                 |
| Time*                                                                                                                                        | 9:30 AM - 2:30 PM                                                                                                                                                                                                                                 |
| Poster*                                                                                                                                      | National Conclave on The Future of Architecture Education in India NCFAE 2023 June 2nd-3rd '23 Conference Room - II India International Centre, Max Mueller Marg, New Delhi  Sushant University  School of Art and Architecture  Figure 1: Poster |
| YouTube/Facebook Link: (if live steamed or video posted on FB/YT)                                                                            | NA                                                                                                                                                                                                                                                |
| Social media link (promoting in any one Facebook/Instagram/Twitter is mandatory)                                                             | NA                                                                                                                                                                                                                                                |
| No. of Students* (only no. to be written, list in excel or word should be maintain at department level as proof for any further requirement) | 20                                                                                                                                                                                                                                                |
| No. of Faculty* (only no. to be written, list in excel or word should be maintain at department level as proof for any further requirement)  | NA .                                                                                                                                                                                                                                              |
|                                                                                                                                              |                                                                                                                                                                                                                                                   |

Page 1 of 45 page 1

| No. of External Participants (students+faculty) [write NA if not applicable] | 25                                                                                                                                                                                                                                                                                                                                                                                                                                                                                                                                                                                                                         |
|------------------------------------------------------------------------------|----------------------------------------------------------------------------------------------------------------------------------------------------------------------------------------------------------------------------------------------------------------------------------------------------------------------------------------------------------------------------------------------------------------------------------------------------------------------------------------------------------------------------------------------------------------------------------------------------------------------------|
| (Geotag) Photograph-1*                                                       | 28.48172 77.11152 Date: Guest sitting in the auditorium                                                                                                                                                                                                                                                                                                                                                                                                                                                                                                                                                                    |
| (Geotag) Photograph-2                                                        | NA                                                                                                                                                                                                                                                                                                                                                                                                                                                                                                                                                                                                                         |
| Description (min 250 to max 800 words)*                                      | In order to offer high-quality education for all, the National Education Policy 2020 anticipates a major reform and re-energizing of the higher education system. It is idealized that education must foster not just cognitive abilities—such as critical thinking and problem-solving—but also social, ethical, and emotional aptitudes. In January 2023, the Council of Architecture (CoA) circulated the draft education reforms prepared in light of NEP 2020. This conference aims at providing a shared platform to the leadership from Architecture Industry and Academia, to deliberate on the proposed education |