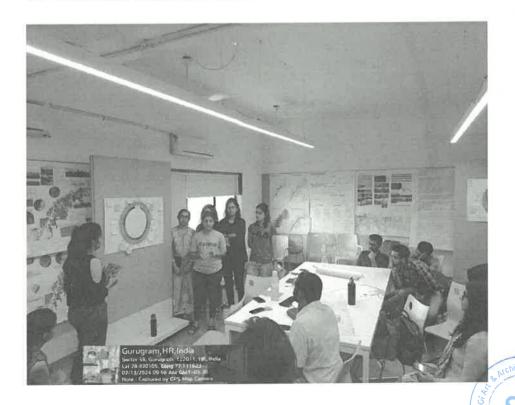

## **Event Report**

| Title of Activity*                                                                                                                                 | Workshop on Methodological Approach to Evidence Generation 2023   |
|----------------------------------------------------------------------------------------------------------------------------------------------------|-------------------------------------------------------------------|
| Organized by (School/Centre Name)*                                                                                                                 | Sikkim Manipal University and School of Art and Architecture      |
| Program Theme*                                                                                                                                     | Workshop on Methodological Approach to Evidence Generation (MAEG) |
| Date*                                                                                                                                              | 02-03 June,2023                                                   |
| Time*                                                                                                                                              | 9:00a.m to 6:00p.m                                                |
| Poster*                                                                                                                                            | N/A                                                               |
| YouTube/Facebook Link: (if live steamed or video posted on FB/YT)                                                                                  | N/A                                                               |
| Social media link (promoting in any one Facebook/Instagram/Twitter is mandatory)                                                                   | N/A                                                               |
| No. of Students* (only no. to be written, list in excel or word should be maintain at department level as proof for any further requirement)       | 24                                                                |
| <b>No. of Faculty*</b> (only no. to be written, list in excel or word should be maintain at department level as proof for any further requirement) | 2                                                                 |
| No. of External Participants (students+faculty) [write NA if not applicable]                                                                       | N/A                                                               |

(Geotag) Photograph-1\*

(Geotag) Photograph-2

Fig 1: Session in progress

Fig 2: Session discussion

Description (min 250 to max 800 words)\*

Sikkim Manipal Institute of Medical Sciences organized a two days workshop entitled "Workshop on Methodological Approach to Evidence Generation" at SMIMS on 2<sup>nd</sup> & 3<sup>rd</sup> June 2023 in collaboration with Kasturba Medical College, Mangalore, MAHE, Manipal and Pfizer Medical, Pfizer Ltd. India.