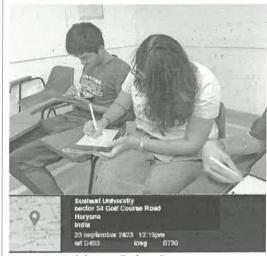

## **Event Report**

| Title of Activity*                                                                                                                           | The Future of Art and Architecture Education in India                                                                                                                                                                                             |
|----------------------------------------------------------------------------------------------------------------------------------------------|---------------------------------------------------------------------------------------------------------------------------------------------------------------------------------------------------------------------------------------------------|
| Organized by (School/Centre Name)*                                                                                                           | Sushant School of Art and Architecture                                                                                                                                                                                                            |
| Program Theme*                                                                                                                               | Career Growth                                                                                                                                                                                                                                     |
| Date*                                                                                                                                        | June 2nd-3rd 2023                                                                                                                                                                                                                                 |
| Time*                                                                                                                                        | 9:30 AM - 2:30 PM                                                                                                                                                                                                                                 |
| Poster*                                                                                                                                      | National Conclave on The Future of Architecture Education in India NCFAE 2023 June 2nd-3rd '23 Conference Room - II India International Centre, Max Mueller Marg, New Delhi  Sushant University  School of Art and Architecture  Figure 1: Poster |
| YouTube/Facebook Link: (if live steamed or video posted on FB/YT)                                                                            | NA                                                                                                                                                                                                                                                |
| Social media link (promoting in any one Facebook/Instagram/Twitter is mandatory)                                                             | NA                                                                                                                                                                                                                                                |
| No. of Students* (only no. to be written, list in excel or word should be maintain at department level as proof for any further requirement) | 20                                                                                                                                                                                                                                                |
| No. of Faculty* (only no. to be written, list in excel or word should be maintain at department level as proof for any further requirement)  | NA .                                                                                                                                                                                                                                              |
|                                                                                                                                              |                                                                                                                                                                                                                                                   |

Page 1 of 45 page 1

| No. of External Participants (students+faculty) [write NA if not applicable] | 25                                                                                                                                                                                                                                                                                                                                                                                                                                                                                                                                                                                                                         |
|------------------------------------------------------------------------------|----------------------------------------------------------------------------------------------------------------------------------------------------------------------------------------------------------------------------------------------------------------------------------------------------------------------------------------------------------------------------------------------------------------------------------------------------------------------------------------------------------------------------------------------------------------------------------------------------------------------------|
| (Geotag) Photograph-1*                                                       | 28.48172 77.11152 Date: Guest sitting in the auditorium                                                                                                                                                                                                                                                                                                                                                                                                                                                                                                                                                                    |
| (Geotag) Photograph-2                                                        | NA                                                                                                                                                                                                                                                                                                                                                                                                                                                                                                                                                                                                                         |
| Description (min 250 to max 800 words)*                                      | In order to offer high-quality education for all, the National Education Policy 2020 anticipates a major reform and re-energizing of the higher education system. It is idealized that education must foster not just cognitive abilities—such as critical thinking and problem-solving—but also social, ethical, and emotional aptitudes. In January 2023, the Council of Architecture (CoA) circulated the draft education reforms prepared in light of NEP 2020. This conference aims at providing a shared platform to the leadership from Architecture Industry and Academia, to deliberate on the proposed education |