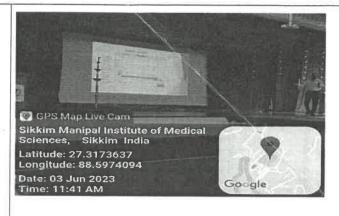

(Geotag) Photograph-1\*

(Geotag) Photograph-2

Fig 1: Session in progress

Fig 2: Session discussion

Description (min 250 to max 800 words)\*

Sikkim Manipal Institute of Medical Sciences organized a two days workshop entitled "Workshop on Methodological Approach to Evidence Generation" at SMIMS on 2<sup>nd</sup> & 3<sup>rd</sup> June 2023 in collaboration with Kasturba Medical College, Mangalore, MAHE, Manipal and Pfizer Medical, Pfizer Ltd. India.

The programme was conducted under the patronage of Dr K Ramnarayan, Pro Chancellor SMU, Lt General Dr Rajan S Grewal, Vice Chancellor SMU, Dr Muralidhar V Pai, Dean SMIMS, Dr Karma Sonam Sherpa, Registrar SMU, and Dr Bidita Khandelwal, Director DOR SMU.

The Chief Guest of the programme was Dr Dilip Chandra Agarwal, Vice Chancellor Designate, SMU. The Guests of Honour of the programme were Dr B Unnikrishnan, Dean, KMC, Mangalore, and Dr Komal Gaur, Medical Lead, Real -World Evidence, Pfizer Limited India. The Organizing Chairman of the programme was Dr Luna Adhikari, Associate Dean, Research & Development, SMIMS. The Organizing Secretary of the programme was Dr Dhruva Kumar Sharma, Member, Research Unit, SMIMS. The Master of Ceremony for the programme was Dr Anusha Subba, Department of Microbiology, SMIMS.