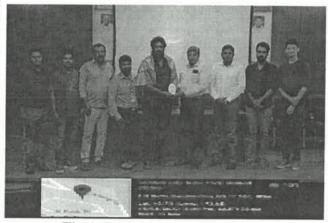

From 02nd – 03rd June 2023, Associate Professor Sehba Saleem (School of Art and Architecture, SU) in coordination with Dr. Nadim Reza Khandaker (Department of Civil and Environmental Engineering NSU) went to Dhaka for conducting a two-day workshop with the Civil and

Environmental Engineering Students on adaptation to the urban heat effect and how to mitigate in NSU University. Also the field trip to the Narayanganj, a rural environment setting where in person interaction was made with local community under education outreach program for women regarding sustainable development and addressing them, spending time in the village to understand their daily life routing so that a fruitful suggestion can be given by making them aware of water borne diseases which is a common concern among the community as there is no water supply line to their houses and all use the river water to meet their daily need and requirement.

Dear Associate Prof. Saleem,

Like to personally thank you for coming to Bangladesh in a short notice to conduct a two day workshop with the Civil and Environmental Engineering Students on adaptation to the urban heat effect and how to mitigate. Also the field trip to the rural environment where in person interaction with adults' education outreach program for women for sustainable development and addressing them and spending time with them. Much appreciated. The outing was especially appreciated by NSU students of my department. The students were highly appreciative of you and your kind friendly personality. True inspiration to the young female engineering students, They where highly appreciative of the depth of your knowledge. Attached is the picture of the event and also short montage clip made by the students of our field trip. Thanks for everything. https://www.facebook.com/100004458331917/videos/980328886713355/