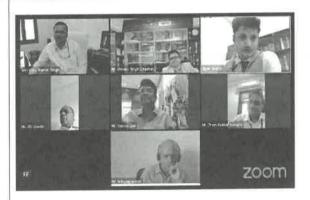

Greeting from SAA

Good morning all,

I have made a google meet link for the faculty interaction scheduled on 12th June 2023 from 2:30p.m onwards (Indian Time). Have added the faculty from School of Art and Architecture, Sushant university for the meeting, would like to know if there are any other faculty apart from Mrs. Nandini Awal who will be joining us for the interaction and if so share their email id, so that they can be added.

Link for the meeting is as follows

Faculty Introduction of SU and NSU
Monday, June 12 · 2:15 – 4:15pm
Time zone: Asia/Kolkata
Google Meet joining info
Video call link: https://meet.google.com/pwb-qcha-udb
Or dial: (US) +1 786-540-5348 PIN: 470 132 547#