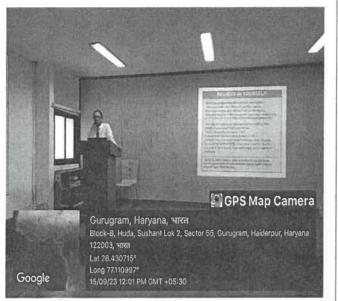

## **Event Report**

| Title of Activity*                                                                                                                           | The Future of Art and Architecture Education in India                                                                                                                                                                                             |
|----------------------------------------------------------------------------------------------------------------------------------------------|---------------------------------------------------------------------------------------------------------------------------------------------------------------------------------------------------------------------------------------------------|
| Organized by (School/Centre Name)*                                                                                                           | Sushant School of Art and Architecture                                                                                                                                                                                                            |
| Program Theme*                                                                                                                               | Career Growth                                                                                                                                                                                                                                     |
| Date*                                                                                                                                        | June 2nd-3rd 2023                                                                                                                                                                                                                                 |
| Time*                                                                                                                                        | 9:30 AM - 2:30 PM                                                                                                                                                                                                                                 |
| Poster*                                                                                                                                      | National Conclave on The Future of Architecture Education in India NCFAE 2023 June 2nd-3rd '23 Conference Room - II India International Centre, Max Mueller Marg, New Delhi  Sushant University  School of Art and Architecture  Figure 1: Poster |
| YouTube/Facebook Link: (if live steamed or video posted on FB/YT)                                                                            | NA                                                                                                                                                                                                                                                |
| Social media link (promoting in any one Facebook/Instagram/Twitter is mandatory)                                                             | NA                                                                                                                                                                                                                                                |
| No. of Students* (only no. to be written, list in excel or word should be maintain at department level as proof for any further requirement) | 20                                                                                                                                                                                                                                                |
| No. of Faculty* (only no. to be written, list in excel or word should be maintain at department level as proof for any further requirement)  | NA .                                                                                                                                                                                                                                              |
|                                                                                                                                              |                                                                                                                                                                                                                                                   |

Page 1 of 45 page 1

| No. of External Participants (students+faculty) [write NA if not applicable] | 25                                                                                                                                                                                                                                                                                                                                                                                                                                                                                                                                                                                                                         |
|------------------------------------------------------------------------------|----------------------------------------------------------------------------------------------------------------------------------------------------------------------------------------------------------------------------------------------------------------------------------------------------------------------------------------------------------------------------------------------------------------------------------------------------------------------------------------------------------------------------------------------------------------------------------------------------------------------------|
| (Geotag) Photograph-1*                                                       | 28.48172 77.11152 Date: Guest sitting in the auditorium                                                                                                                                                                                                                                                                                                                                                                                                                                                                                                                                                                    |
| (Geotag) Photograph-2                                                        | NA                                                                                                                                                                                                                                                                                                                                                                                                                                                                                                                                                                                                                         |
| Description (min 250 to max 800 words)*                                      | In order to offer high-quality education for all, the National Education Policy 2020 anticipates a major reform and re-energizing of the higher education system. It is idealized that education must foster not just cognitive abilities—such as critical thinking and problem-solving—but also social, ethical, and emotional aptitudes. In January 2023, the Council of Architecture (CoA) circulated the draft education reforms prepared in light of NEP 2020. This conference aims at providing a shared platform to the leadership from Architecture Industry and Academia, to deliberate on the proposed education |