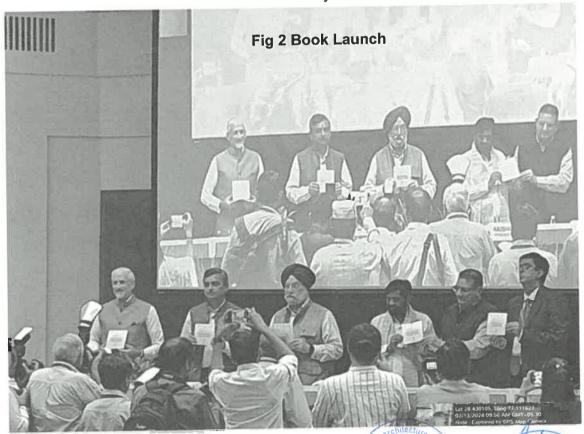

## **Event Report**

| Title of Activity*                                                                                                                           | The Future of Art and Architecture Education in India                                                                                                                                                                                             |
|----------------------------------------------------------------------------------------------------------------------------------------------|---------------------------------------------------------------------------------------------------------------------------------------------------------------------------------------------------------------------------------------------------|
| Organized by (School/Centre Name)*                                                                                                           | Sushant School of Art and Architecture                                                                                                                                                                                                            |
| Program Theme*                                                                                                                               | Career Growth                                                                                                                                                                                                                                     |
| Date*                                                                                                                                        | June 2nd-3rd 2023                                                                                                                                                                                                                                 |
| Time*                                                                                                                                        | 9:30 AM - 2:30 PM                                                                                                                                                                                                                                 |
| Poster*                                                                                                                                      | National Conclave on The Future of Architecture Education in India NCFAE 2023 June 2nd-3rd '23 Conference Room - II India International Centre, Max Mueller Marg, New Delhi  Sushant University  School of Art and Architecture  Figure 1: Poster |
| YouTube/Facebook Link: (if live steamed or video posted on FB/YT)                                                                            | NA                                                                                                                                                                                                                                                |
| Social media link (promoting in any one Facebook/Instagram/Twitter is mandatory)                                                             | NA                                                                                                                                                                                                                                                |
| No. of Students* (only no. to be written, list in excel or word should be maintain at department level as proof for any further requirement) | 20                                                                                                                                                                                                                                                |
| No. of Faculty* (only no. to be written, list in excel or word should be maintain at department level as proof for any further requirement)  | NA .                                                                                                                                                                                                                                              |
|                                                                                                                                              |                                                                                                                                                                                                                                                   |

Page 1 of 45 page 1

| No. of External Participants (students+faculty) [write NA if not applicable] | 25                                                                                                                                                                                                                                                                                                                                                                                                                                                                                                                                                                                                                         |
|------------------------------------------------------------------------------|----------------------------------------------------------------------------------------------------------------------------------------------------------------------------------------------------------------------------------------------------------------------------------------------------------------------------------------------------------------------------------------------------------------------------------------------------------------------------------------------------------------------------------------------------------------------------------------------------------------------------|
| (Geotag) Photograph-1*                                                       | 28.48172 77.11152 Date: Guest sitting in the auditorium                                                                                                                                                                                                                                                                                                                                                                                                                                                                                                                                                                    |
| (Geotag) Photograph-2                                                        | NA                                                                                                                                                                                                                                                                                                                                                                                                                                                                                                                                                                                                                         |
| Description (min 250 to max 800 words)*                                      | In order to offer high-quality education for all, the National Education Policy 2020 anticipates a major reform and re-energizing of the higher education system. It is idealized that education must foster not just cognitive abilities—such as critical thinking and problem-solving—but also social, ethical, and emotional aptitudes. In January 2023, the Council of Architecture (CoA) circulated the draft education reforms prepared in light of NEP 2020. This conference aims at providing a shared platform to the leadership from Architecture Industry and Academia, to deliberate on the proposed education |