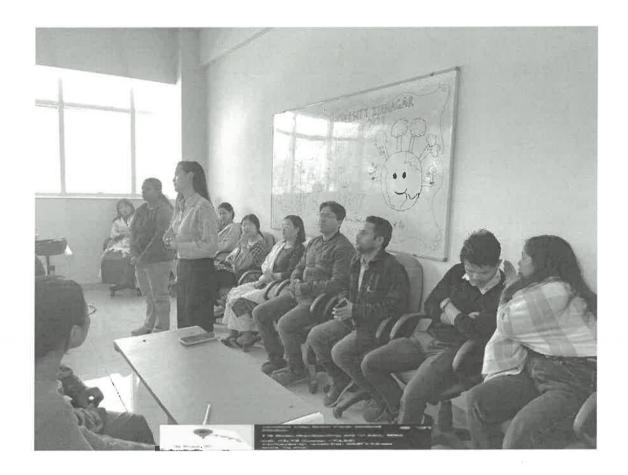

## **Event Report**

| Title of Activity*                                                                                                                                 | Workshop on Methodological Approach to Evidence Generation 2023   |
|----------------------------------------------------------------------------------------------------------------------------------------------------|-------------------------------------------------------------------|
| Organized by (School/Centre Name)*                                                                                                                 | Sikkim Manipal University and School of Art and Architecture      |
| Program Theme*                                                                                                                                     | Workshop on Methodological Approach to Evidence Generation (MAEG) |
| Date*                                                                                                                                              | 02-03 June,2023                                                   |
| Time*                                                                                                                                              | 9:00a.m to 6:00p.m                                                |
| Poster*                                                                                                                                            | N/A                                                               |
| YouTube/Facebook Link: (if live steamed or video posted on FB/YT)                                                                                  | N/A                                                               |
| Social media link (promoting in any one Facebook/Instagram/Twitter is mandatory)                                                                   | N/A                                                               |
| No. of Students* (only no. to be written, list in excel or word should be maintain at department level as proof for any further requirement)       | 24                                                                |
| <b>No. of Faculty*</b> (only no. to be written, list in excel or word should be maintain at department level as proof for any further requirement) | 2                                                                 |
| No. of External Participants (students+faculty) [write NA if not applicable]                                                                       | N/A                                                               |

(Geotag) Photograph-1\*

(Geotag) Photograph-2

Fig 1: Session in progress

Fig 2: Session discussion

Description (min 250 to max 800 words)\*

Sikkim Manipal Institute of Medical Sciences organized a two days workshop entitled "Workshop on Methodological Approach to Evidence Generation" at SMIMS on 2<sup>nd</sup> & 3<sup>rd</sup> June 2023 in collaboration with Kasturba Medical College, Mangalore, MAHE, Manipal and Pfizer Medical, Pfizer Ltd. India.