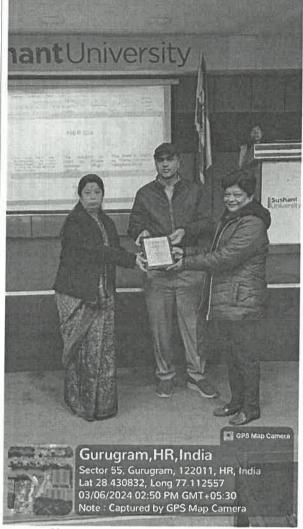

## **Event Report**

| Title of Activity*                                                                                                                           | The Future of Art and Architecture Education in India                                                                                                                                                                                             |
|----------------------------------------------------------------------------------------------------------------------------------------------|---------------------------------------------------------------------------------------------------------------------------------------------------------------------------------------------------------------------------------------------------|
| Organized by (School/Centre Name)*                                                                                                           | Sushant School of Art and Architecture                                                                                                                                                                                                            |
| Program Theme*                                                                                                                               | Career Growth                                                                                                                                                                                                                                     |
| Date*                                                                                                                                        | June 2nd-3rd 2023                                                                                                                                                                                                                                 |
| Time*                                                                                                                                        | 9:30 AM - 2:30 PM                                                                                                                                                                                                                                 |
| Poster*                                                                                                                                      | National Conclave on The Future of Architecture Education in India NCFAE 2023 June 2nd-3rd '23 Conference Room - II India International Centre, Max Mueller Marg, New Delhi  Sushant University  School of Art and Architecture  Figure 1: Poster |
| YouTube/Facebook Link: (if live steamed or video posted on FB/YT)                                                                            | NA                                                                                                                                                                                                                                                |
| Social media link (promoting in any one Facebook/Instagram/Twitter is mandatory)                                                             | NA                                                                                                                                                                                                                                                |
| No. of Students* (only no. to be written, list in excel or word should be maintain at department level as proof for any further requirement) | 20                                                                                                                                                                                                                                                |
| No. of Faculty* (only no. to be written, list in excel or word should be maintain at department level as proof for any further requirement)  | NA .                                                                                                                                                                                                                                              |
|                                                                                                                                              |                                                                                                                                                                                                                                                   |

Page 1 of 45 page 1

| No. of External Participants (students+faculty) [write NA if not applicable] | 25                                                                                                                                                                                                                                                                                                                                                                                                                                                                                                                                                                                                                         |
|------------------------------------------------------------------------------|----------------------------------------------------------------------------------------------------------------------------------------------------------------------------------------------------------------------------------------------------------------------------------------------------------------------------------------------------------------------------------------------------------------------------------------------------------------------------------------------------------------------------------------------------------------------------------------------------------------------------|
| (Geotag) Photograph-1*                                                       | 28.48172 77.11152 Date: Guest sitting in the auditorium                                                                                                                                                                                                                                                                                                                                                                                                                                                                                                                                                                    |
| (Geotag) Photograph-2                                                        | NA                                                                                                                                                                                                                                                                                                                                                                                                                                                                                                                                                                                                                         |
| Description (min 250 to max 800 words)*                                      | In order to offer high-quality education for all, the National Education Policy 2020 anticipates a major reform and re-energizing of the higher education system. It is idealized that education must foster not just cognitive abilities—such as critical thinking and problem-solving—but also social, ethical, and emotional aptitudes. In January 2023, the Council of Architecture (CoA) circulated the draft education reforms prepared in light of NEP 2020. This conference aims at providing a shared platform to the leadership from Architecture Industry and Academia, to deliberate on the proposed education |