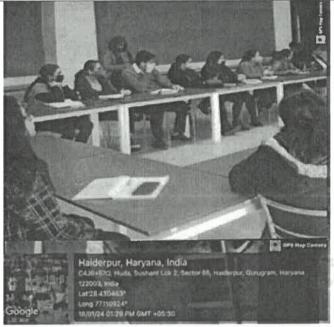

| No. of Students* (only no. to be written, list in excel or word should be maintain at department level as proof for any further requirement)       | 35 students of NSU                  |
|----------------------------------------------------------------------------------------------------------------------------------------------------|-------------------------------------|
| <b>No. of Faculty*</b> (only no. to be written, list in excel or word should be maintain at department level as proof for any further requirement) | 2                                   |
| No. of External Participants (students+faculty) [write NA if not applicable]                                                                       | NA                                  |
| (Geotag) Photograph-1*                                                                                                                             | Fig 1: On-site adventure            |
| (Geotag) Photograph-2                                                                                                                              | Fig 2: Lecture on Urban Heat Island |

Environmental Engineering Students on adaptation to the urban heat effect and how to mitigate in NSU University. Also the field trip to the Narayanganj, a rural environment setting where in person interaction was made with local community under education outreach program for women regarding sustainable development and addressing them, spending time in the village to understand their daily life routing so that a fruitful suggestion can be given by making them aware of water borne diseases which is a common concern among the community as there is no water supply line to their houses and all use the river water to meet their daily need and requirement.