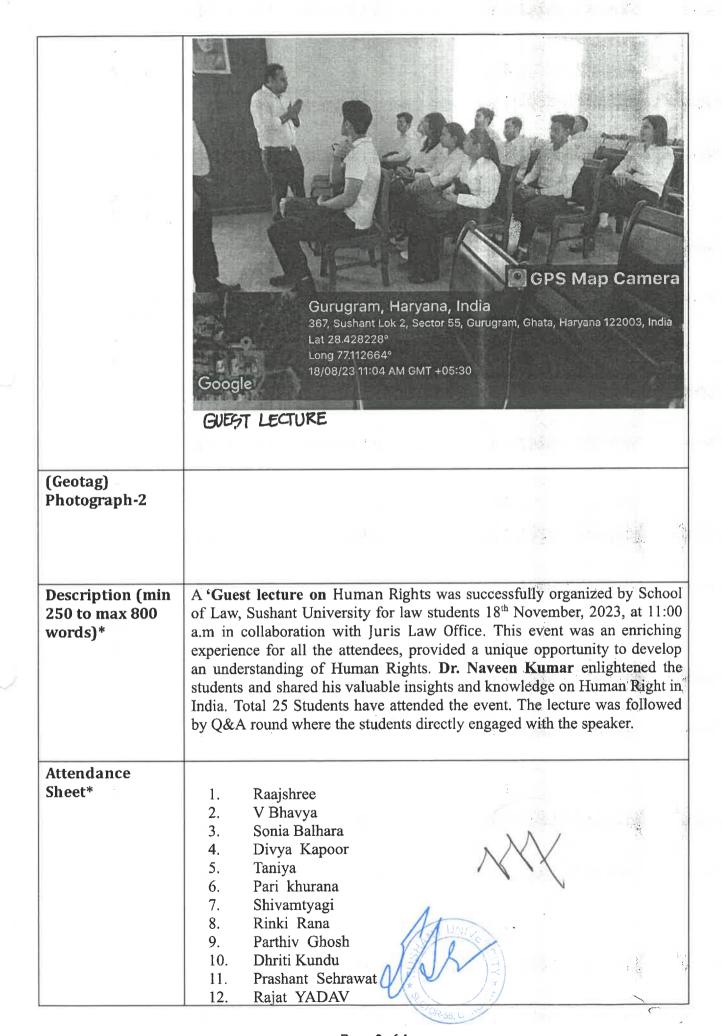

### **Event Report**

| Title of Activity*                                                                                                                                    | World Environment Day                                                                                                                                                                                                                 |
|-------------------------------------------------------------------------------------------------------------------------------------------------------|---------------------------------------------------------------------------------------------------------------------------------------------------------------------------------------------------------------------------------------|
| Organized by (School/Centre Name)*                                                                                                                    | ITM University Naya Raipur and School of Art and Architecture, Sushant University                                                                                                                                                     |
| Program Theme*                                                                                                                                        | Awareness toward nature                                                                                                                                                                                                               |
| Date*                                                                                                                                                 | 03rd June 2023                                                                                                                                                                                                                        |
| Time*                                                                                                                                                 | 9:00a.m to 1:00p.m                                                                                                                                                                                                                    |
| Poster*s                                                                                                                                              | ITM University Raipur (CG) celebrates World Environment Day 5" June 2023                                                                                                                                                              |
| YouTube/Facebook Link: (if live steamed or video posted on FB/YT)                                                                                     | NA                                                                                                                                                                                                                                    |
| Social media link (promoting in any one                                                                                                               | NA                                                                                                                                                                                                                                    |
| Facebook/Instagram/Twitter is mandatory)                                                                                                              |                                                                                                                                                                                                                                       |
| No. of Students* (only no. to be written, list<br>in excel or word should be maintain at<br>department level as proof for any further<br>requirement) | 25                                                                                                                                                                                                                                    |
| No. of Faculty* (only no. to be written, list in excel or word should be maintain at department level as proof for any further requirement)           | 5                                                                                                                                                                                                                                     |
| No. of External Participants                                                                                                                          | NA                                                                                                                                                                                                                                    |
| (students+faculty) [write NA if not                                                                                                                   |                                                                                                                                                                                                                                       |
| applicable]                                                                                                                                           |                                                                                                                                                                                                                                       |
| (Geotag) Photograph-1*                                                                                                                                | Fig 1 Inauguration of the Event (attached below)                                                                                                                                                                                      |
| (Geotag) Photograph-2                                                                                                                                 | Fig 2 Photo session after tree plantation (attached below)                                                                                                                                                                            |
| Description (min 250 to max 800 words)*                                                                                                               | World Environment Day 2023 at ITM Raipur and Sushant University's School of Art and Architecture                                                                                                                                      |
| At                                                                                                                                                    | World Environment Day, celebrated annually on June 3rd, serves as a global platform to encourage awareness and action for the protection of the environment. The 2023 celebration was particularly significant, marked by a series of |

events organized by ITM Raipur in collaboration with the School of Art and Architecture at Sushant University. This year's theme, "Beat Plastic Pollution," underscored the urgent need to tackle the escalating problem of plastic waste, a critical environmental issue that threatens ecosystems and human health worldwide.