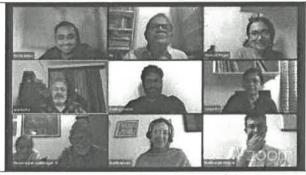

Greeting from SAA

Good morning all,

I have made a google meet link for the faculty interaction scheduled on 12th June 2023 from 2:30p.m onwards (Indian Time). Have added the faculty from School of Art and Architecture, Sushant university for the meeting, would like to know if there are any other faculty apart from Mrs. Nandini Awal who will be joining us for the interaction and if so share their email id, so that they can be added.

Link for the meeting is as follows

Faculty Introduction of SU and NSU
Monday, June 12 · 2:15 – 4:15pm
Time zone: Asia/Kolkata
Google Meet joining info
Video call link: https://meet.google.com/pwb-qcha-udb
Or dial: (US) +1 786-540-5348 PIN: 470 132 547#