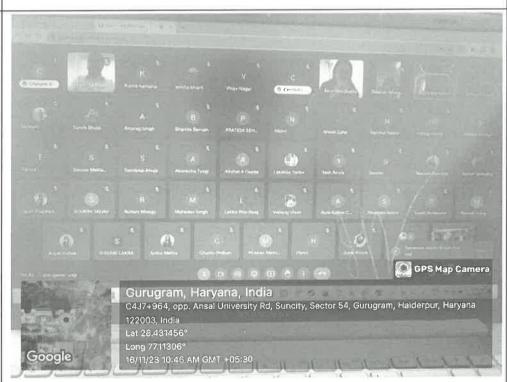

Greeting from SAA

Good morning all,

I have made a google meet link for the faculty interaction scheduled on 12th June 2023 from 2:30p.m onwards (Indian Time). Have added the faculty from School of Art and Architecture, Sushant university for the meeting, would like to know if there are any other faculty apart from Mrs. Nandini Awal who will be joining us for the interaction and if so share their email id, so that they can be added.

Link for the meeting is as follows

Faculty Introduction of SU and NSU
Monday, June 12 · 2:15 – 4:15pm
Time zone: Asia/Kolkata
Google Meet joining info
Video call link: https://meet.google.com/pwb-qcha-udb
Or dial: (US) +1 786-540-5348 PIN: 470 132 547#