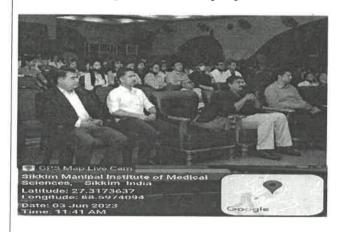

(Geotag) Photograph-1\*

(Geotag) Photograph-2

Fig 1: Session in progress

Fig 2: Session discussion

Description (min 250 to max 800 words)\*

Sikkim Manipal Institute of Medical Sciences organized a two days workshop entitled "Workshop on Methodological Approach to Evidence Generation" at SMIMS on 2<sup>nd</sup> & 3<sup>rd</sup> June 2023 in collaboration with Kasturba Medical College, Mangalore, MAHE, Manipal and Pfizer Medical, Pfizer Ltd. India.

The workshop was attended by more than 245 participants belonging to post-graduate students, PhD scholars, other researchers and faculty members. These participants were from Sikkim Manipal Institute of Medical Sciences, Sikkim Manipal College of Nursing, Sikkim

|                                                      | Manipal College of Physiotherapy, Department of Medical Biotechnology, Department of Master of Hospital Administration, Department of Humanities and Social Sciences, STNM hospital and Sikkim Professional University.                                                                                                                                                                           |
|------------------------------------------------------|---------------------------------------------------------------------------------------------------------------------------------------------------------------------------------------------------------------------------------------------------------------------------------------------------------------------------------------------------------------------------------------------------|
|                                                      | The workshop was aimed to help clinicians and researchers enhance their knowledge on research methodology and improve understanding of real world evidence which is gaining significance in healthcare and clinical decision making. It focused on various topics such as essentials of research methodology, real world evidence, basics of biostatistics, protocol writing, ethics in research. |
| Attendance Sheet*                                    | Annexure                                                                                                                                                                                                                                                                                                                                                                                          |
| Report Submitted by (write faculty coordinator name) | Asso. Prof. Sehba Saleem                                                                                                                                                                                                                                                                                                                                                                          |