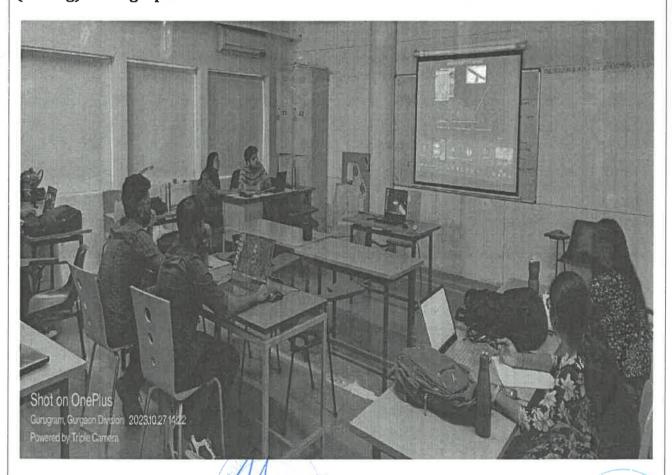

#### Online session for conference discussion

4 messages

Sehba Saleem <sehbasaleem@sushantuniversity.edu.in>

Wed, Jul 26, 2023 at 10:16 AM

To: Nadim Reza Khandaker < nadim.khandaker@northsouth.edu>

Cc: Shruti S Hippalgaonkar <shrutihippalgaonkar@sushantuniversity.edu.in>, Pooja Lalit Kumar <poojakumar@sushantuniversity.edu.in>

Dear Nadim sir

Greetings from SAA

Hope this mail finds you well. As per our conversation held on 25th July 2023, I am sharing the google meeting link to discuss the roadmap for the conference which we are planning to organise in the month of December/January under our collaboration with NSU.

Dear All,

Great online meeting yesterday. As promised I have the framework for the conference call for an abstract done for us to work on. Please attached. Please note this is just a straw man to be worked on and changed as you will. You younger gunns are far more apt than this old man. please make it campy with respect to the artistic background. It would be nice to have a Subcontinent abstract flair. You Archies would be better than a grumpy old engineer like me. Have a look pls work on it, we can do a few iterations if needed. Let's discuss next wednesday in our scheduled meeting. Let's target to get it loaded on the web by MID September. Then we can push people to attend. Fun interacting with you all. Very productive session. I am also working on back channels to facilitate the link between you all and the Archi Department in NSU. Made some calls. Let you know how it Develops..