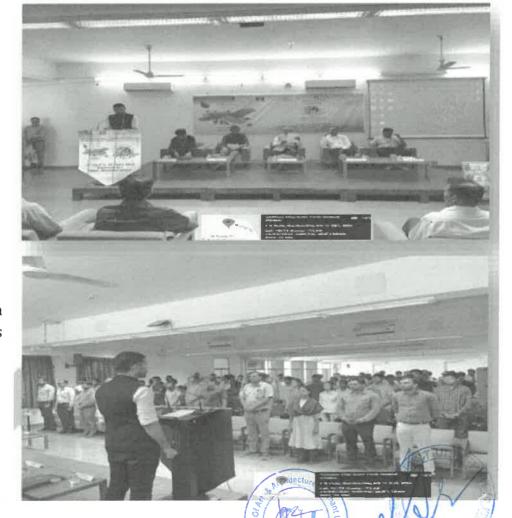

## **Event Report**

| Title of Activity*                                                                                                                           | The Future of Art and Architecture Education in India                                                                                                                                                                                             |
|----------------------------------------------------------------------------------------------------------------------------------------------|---------------------------------------------------------------------------------------------------------------------------------------------------------------------------------------------------------------------------------------------------|
| Organized by (School/Centre Name)*                                                                                                           | Sushant School of Art and Architecture                                                                                                                                                                                                            |
| Program Theme*                                                                                                                               | Career Growth                                                                                                                                                                                                                                     |
| Date*                                                                                                                                        | June 2nd-3rd 2023                                                                                                                                                                                                                                 |
| Time*                                                                                                                                        | 9:30 AM - 2:30 PM                                                                                                                                                                                                                                 |
| Poster*                                                                                                                                      | National Conclave on The Future of Architecture Education in India NCFAE 2023 June 2nd-3rd '23 Conference Room - II India International Centre, Max Mueller Marg, New Delhi  Sushant University  School of Art and Architecture  Figure 1: Poster |
| YouTube/Facebook Link: (if live steamed or video posted on FB/YT)                                                                            | NA                                                                                                                                                                                                                                                |
| Social media link (promoting in any one Facebook/Instagram/Twitter is mandatory)                                                             | NA                                                                                                                                                                                                                                                |
| No. of Students* (only no. to be written, list in excel or word should be maintain at department level as proof for any further requirement) | 20                                                                                                                                                                                                                                                |
| No. of Faculty* (only no. to be written, list in excel or word should be maintain at department level as proof for any further requirement)  | NA .                                                                                                                                                                                                                                              |
|                                                                                                                                              |                                                                                                                                                                                                                                                   |

Page 1 of 45 page 1

| No. of External Participants (students+faculty) [write NA if not applicable] | 25                                                                                                                                                                                                                                                                                                                                                                                                                                                                                                                                                                                                                         |
|------------------------------------------------------------------------------|----------------------------------------------------------------------------------------------------------------------------------------------------------------------------------------------------------------------------------------------------------------------------------------------------------------------------------------------------------------------------------------------------------------------------------------------------------------------------------------------------------------------------------------------------------------------------------------------------------------------------|
| (Geotag) Photograph-1*                                                       | 28.48172 77.11152 Date: Guest sitting in the auditorium                                                                                                                                                                                                                                                                                                                                                                                                                                                                                                                                                                    |
| (Geotag) Photograph-2                                                        | NA                                                                                                                                                                                                                                                                                                                                                                                                                                                                                                                                                                                                                         |
| Description (min 250 to max 800 words)*                                      | In order to offer high-quality education for all, the National Education Policy 2020 anticipates a major reform and re-energizing of the higher education system. It is idealized that education must foster not just cognitive abilities—such as critical thinking and problem-solving—but also social, ethical, and emotional aptitudes. In January 2023, the Council of Architecture (CoA) circulated the draft education reforms prepared in light of NEP 2020. This conference aims at providing a shared platform to the leadership from Architecture Industry and Academia, to deliberate on the proposed education |