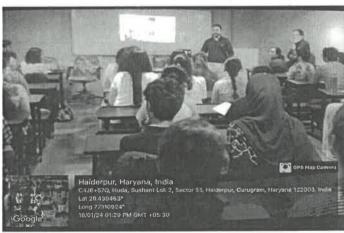

| No. of Students* (only no. to be written, list in excel or word should be maintain at department level as proof for any further requirement)       | 35 students of NSU                  |
|----------------------------------------------------------------------------------------------------------------------------------------------------|-------------------------------------|
| <b>No. of Faculty*</b> (only no. to be written, list in excel or word should be maintain at department level as proof for any further requirement) | 2                                   |
| No. of External Participants (students+faculty) [write NA if not applicable]                                                                       | NA                                  |
| (Geotag) Photograph-1*                                                                                                                             | Fig 1: On-site adventure            |
| (Geotag) Photograph-2                                                                                                                              | Fig 2: Lecture on Urban Heat Island |

Environmental Engineering Students on adaptation to the urban heat effect and how to mitigate in NSU University. Also the field trip to the Narayanganj, a rural environment setting where in person interaction was made with local community under education outreach program for women regarding sustainable development and addressing them, spending time in the village to understand their daily life routing so that a fruitful suggestion can be given by making them aware of water borne diseases which is a common concern among the community as there is no water supply line to their houses and all use the river water to meet their daily need and requirement.