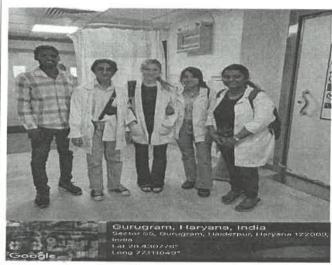

| No. of Students* (only no. to be written, list in excel or word should be maintain at department level as proof for any further requirement)       | 35 students of NSU                  |
|----------------------------------------------------------------------------------------------------------------------------------------------------|-------------------------------------|
| <b>No. of Faculty*</b> (only no. to be written, list in excel or word should be maintain at department level as proof for any further requirement) | 2                                   |
| No. of External Participants (students+faculty) [write NA if not applicable]                                                                       | NA                                  |
| (Geotag) Photograph-1*                                                                                                                             | Fig 1: On-site adventure            |
| (Geotag) Photograph-2                                                                                                                              | Fig 2: Lecture on Urban Heat Island |

From 02nd – 03rd June 2023, Associate Professor Sehba Saleem (School of Art and Architecture, SU) in coordination with Dr. Nadim Reza Khandaker (Department of Civil and Environmental Engineering NSU) went to Dhaka for conducting a two-day workshop with the Civil and

Environmental Engineering Students on adaptation to the urban heat effect and how to mitigate in NSU University. Also the field trip to the Narayanganj, a rural environment setting where in person interaction was made with local community under education outreach program for women regarding sustainable development and addressing them, spending time in the village to understand their daily life routing so that a fruitful suggestion can be given by making them aware of water borne diseases which is a common concern among the community as there is no water supply line to their houses and all use the river water to meet their daily need and requirement.