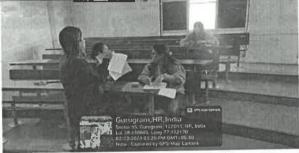

| No. of Students* (only no. to be written, list in excel or word should be maintain at department level as proof for any further requirement)       | 35 students of NSU                  |
|----------------------------------------------------------------------------------------------------------------------------------------------------|-------------------------------------|
| <b>No. of Faculty*</b> (only no. to be written, list in excel or word should be maintain at department level as proof for any further requirement) | 2                                   |
| No. of External Participants (students+faculty) [write NA if not applicable]                                                                       | NA                                  |
| (Geotag) Photograph-1*                                                                                                                             | Fig 1: On-site adventure            |
| (Geotag) Photograph-2                                                                                                                              | Fig 2: Lecture on Urban Heat Island |

From 02nd – 03rd June 2023, Associate Professor Sehba Saleem (School of Art and Architecture, SU) in coordination with Dr. Nadim Reza Khandaker (Department of Civil and Environmental Engineering NSU) went to Dhaka for conducting a two-day workshop with the Civil and

Environmental Engineering Students on adaptation to the urban heat effect and how to mitigate in NSU University. Also the field trip to the Narayanganj, a rural environment setting where in person interaction was made with local community under education outreach program for women regarding sustainable development and addressing them, spending time in the village to understand their daily life routing so that a fruitful suggestion can be given by making them aware of water borne diseases which is a common concern among the community as there is no water supply line to their houses and all use the river water to meet their daily need and requirement.