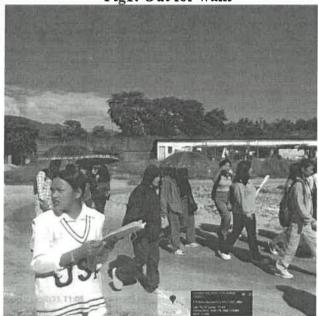

From 02nd – 03rd June 2023, Associate Professor Sehba Saleem (School of Art and Architecture, SU) in coordination with Dr. Nadim Reza Khandaker (Department of Civil and Environmental Engineering NSU) went to Dhaka for conducting a two-day workshop with the Civil and

Environmental Engineering Students on adaptation to the urban heat effect and how to mitigate in NSU University. Also the field trip to the Narayanganj, a rural environment setting where in person interaction was made with local community under education outreach program for women regarding sustainable development and addressing them, spending time in the village to understand their daily life routing so that a fruitful suggestion can be given by making them aware of water borne diseases which is a common concern among the community as there is no water supply line to their houses and all use the river water to meet their daily need and requirement.