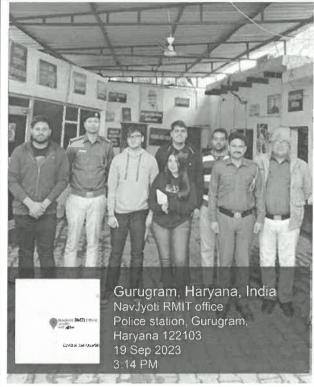

#### Prefund Thanks Regarding Delhi Dhaka Dialogue 2

2 messages

Nadim Reza Khandaker <nadim.khandaker@northsouth.edu>

Tue, Jun 6, 2023 at 9:39 AM

To: Sehba Saleem <sehbasaleem@sushantuniversity.edu.in>, "Dr. Katherine Li" <katherine.li@northsouth.edu>, Dean SSAA <deanssaa@sushantuniversity.edu.in>, Mohammad Nazmul Islam <mohammad.islam@northsouth.edu>

Dear Associate Prof. Saleem,

Like to personally thank you for coming to Bangladesh in a short notice to conduct a two day workshop with the Civil and Environmental Engineering Students on adaptation to the urban heat effect and how to mitigate. Also the field trip to the rural environment where in person interaction with adults' education outreach program for women for sustainable development and addressing them and spending time with them. Much appreciated. The outing was especially appreciated by NSU students of my department. The students were highly appreciative of you and your kind friendly personality. True inspiration to the young female engineering students, They where highly appreciative of the depth of your knowledge. Attached is the picture of the event and also short montage clip made by the students of our field trip. Thanks for everything. https://www.facebook.com/100004458331917/videos/980328886713355/