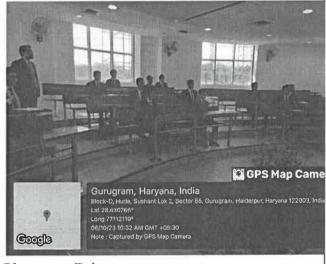

| No. of Students* (only no. to be written, list in excel or word should be maintain at department level as proof for any further requirement)       | 35 students of NSU                  |
|----------------------------------------------------------------------------------------------------------------------------------------------------|-------------------------------------|
| <b>No. of Faculty*</b> (only no. to be written, list in excel or word should be maintain at department level as proof for any further requirement) | 2                                   |
| No. of External Participants (students+faculty) [write NA if not applicable]                                                                       | NA                                  |
| (Geotag) Photograph-1*                                                                                                                             | Fig 1: On-site adventure            |
| (Geotag) Photograph-2                                                                                                                              | Fig 2: Lecture on Urban Heat Island |

From 02nd – 03rd June 2023, Associate Professor Sehba Saleem (School of Art and Architecture, SU) in coordination with Dr. Nadim Reza Khandaker (Department of Civil and Environmental Engineering NSU) went to Dhaka for conducting a two-day workshop with the Civil and

Environmental Engineering Students on adaptation to the urban heat effect and how to mitigate in NSU University. Also the field trip to the Narayanganj, a rural environment setting where in person interaction was made with local community under education outreach program for women regarding sustainable development and addressing them, spending time in the village to understand their daily life routing so that a fruitful suggestion can be given by making them aware of water borne diseases which is a common concern among the community as there is no water supply line to their houses and all use the river water to meet their daily need and requirement.