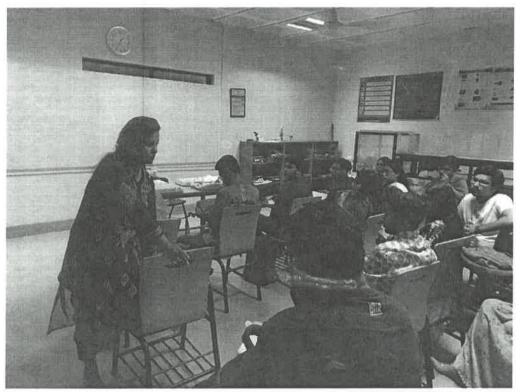

#### 1. Inauguration and Keynote Address:

The event commenced with an inaugural ceremony, featuring a keynote address by a prominent environmental scientist, Dr. Anjali Kumar. Dr. Kumar highlighted the pervasive impact of plastic pollution, providing alarming statistics and case studies from various parts of the world. Her speech emphasized the necessity of integrating sustainable practices into daily life and the role of education in fostering environmental stewardship.

#### 2. Panel Discussions and Workshops:

Following the keynote, a series of panel discussions were held, featuring experts from diverse fields including environmental science, architecture, urban planning, and waste management. The panels explored innovative plastic pollution, solutions to biodegradable materials, advanced recycling techniques, and policy measures. One notable discussion focused on the role of architectural design in reducing plastic waste, with panelists sustainable materials advocating for construction methods.