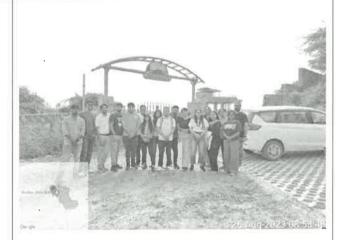

From 02nd – 03rd June 2023, Associate Professor Sehba Saleem (School of Art and Architecture, SU) in coordination with Dr. Nadim Reza Khandaker (Department of Civil and Environmental Engineering NSU) went to Dhaka for conducting a two-day workshop with the Civil and

Environmental Engineering Students on adaptation to the urban heat effect and how to mitigate in NSU University. Also the field trip to the Narayanganj, a rural environment setting where in person interaction was made with local community under education outreach program for women regarding sustainable development and addressing them, spending time in the village to understand their daily life routing so that a fruitful suggestion can be given by making them aware of water borne diseases which is a common concern among the community as there is no water supply line to their houses and all use the river water to meet their daily need and requirement.