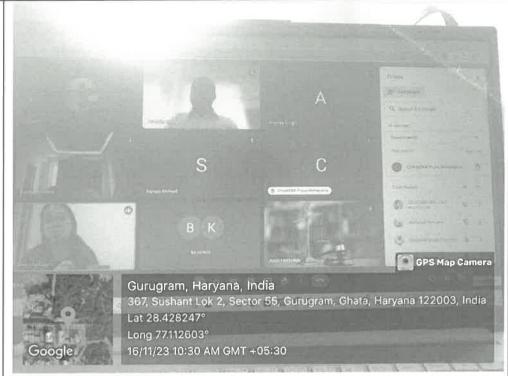

Greeting from SAA

Good morning all,

I have made a google meet link for the faculty interaction scheduled on 12th June 2023 from 2:30p.m onwards (Indian Time). Have added the faculty from School of Art and Architecture, Sushant university for the meeting, would like to know if there are any other faculty apart from Mrs. Nandini Awal who will be joining us for the interaction and if so share their email id, so that they can be added.

Link for the meeting is as follows

Faculty Introduction of SU and NSU
Monday, June 12 · 2:15 – 4:15pm
Time zone: Asia/Kolkata
Google Meet joining info
Video call link: https://meet.google.com/pwb-qcha-udb
Or dial: (US) +1 786-540-5348 PIN: 470 132 547#