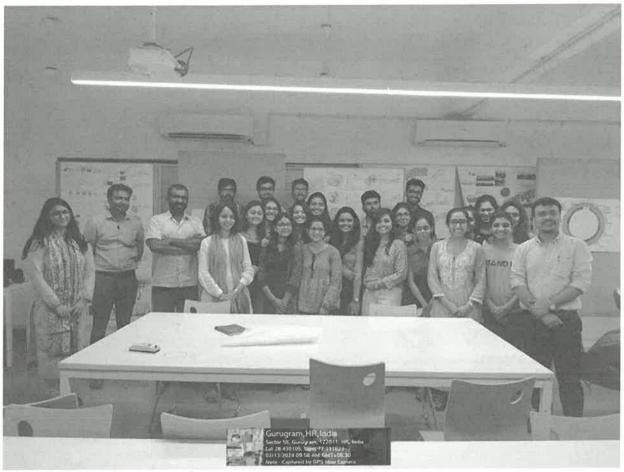

## **Event Report**

| Title of Activity*                                                                                                                                 | Workshop on Methodological Approach to Evidence Generation 2023   |
|----------------------------------------------------------------------------------------------------------------------------------------------------|-------------------------------------------------------------------|
| Organized by (School/Centre Name)*                                                                                                                 | Sikkim Manipal University and School of Art and Architecture      |
| Program Theme*                                                                                                                                     | Workshop on Methodological Approach to Evidence Generation (MAEG) |
| Date*                                                                                                                                              | 02-03 June,2023                                                   |
| Time*                                                                                                                                              | 9:00a.m to 6:00p.m                                                |
| Poster*                                                                                                                                            | N/A                                                               |
| YouTube/Facebook Link: (if live steamed or video posted on FB/YT)                                                                                  | N/A                                                               |
| Social media link (promoting in any one Facebook/Instagram/Twitter is mandatory)                                                                   | N/A                                                               |
| No. of Students* (only no. to be written, list in excel or word should be maintain at department level as proof for any further requirement)       | 24                                                                |
| <b>No. of Faculty*</b> (only no. to be written, list in excel or word should be maintain at department level as proof for any further requirement) | 2                                                                 |
| No. of External Participants (students+faculty) [write NA if not applicable]                                                                       | N/A                                                               |

(Geotag) Photograph-1\*

(Geotag) Photograph-2

Fig 1: Session in progress

Fig 2: Session discussion

Description (min 250 to max 800 words)\*

Sikkim Manipal Institute of Medical Sciences organized a two days workshop entitled "Workshop on Methodological Approach to Evidence Generation" at SMIMS on 2<sup>nd</sup> & 3<sup>rd</sup> June 2023 in collaboration with Kasturba Medical College, Mangalore, MAHE, Manipal and Pfizer Medical, Pfizer Ltd. India.