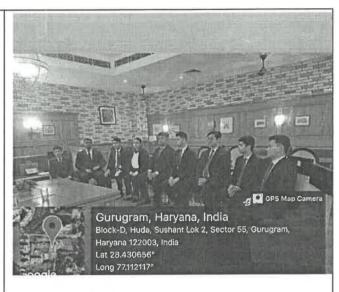

## \* \*\* MOU Signed \*\* \*

Signing of MOU On 23rd March 2023 between Department of Civil and Environmental Engineering, North South University, Bangladesh and School of Art & Architecture, Sushant University to collaborate and work on different perspectives, where the SAARC nations come together as an initiative to collaborate leading to knowledge exchange and sustenance of future growth.

In the presence of Hon'ble Vice chancellor Rakesh Ranjan signined by Dr. Sanjeev Sharma, Registrar, Sushant University, Gurugram, Haryana and Prof Atiqul Islam, Vice chancellor of North South University, Dhaka, Bangladesh on 23rd March 2023 in the office of Vice Chancellor.