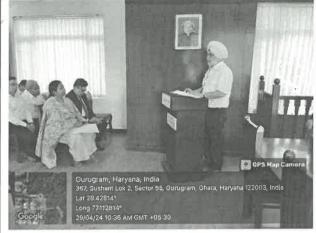

Page 1 of 45 page 1

| No. of External Participants (students+faculty) [write NA if not applicable] | 25                                                                                                                                                                                                                                                                                                                                                                                                                                                                                                                                                                                                                         |
|------------------------------------------------------------------------------|----------------------------------------------------------------------------------------------------------------------------------------------------------------------------------------------------------------------------------------------------------------------------------------------------------------------------------------------------------------------------------------------------------------------------------------------------------------------------------------------------------------------------------------------------------------------------------------------------------------------------|
| (Geotag) Photograph-1*                                                       | 28.48172 77.11152 Date: Guest sitting in the auditorium                                                                                                                                                                                                                                                                                                                                                                                                                                                                                                                                                                    |
| (Geotag) Photograph-2                                                        | NA                                                                                                                                                                                                                                                                                                                                                                                                                                                                                                                                                                                                                         |
| Description (min 250 to max 800 words)*                                      | In order to offer high-quality education for all, the National Education Policy 2020 anticipates a major reform and re-energizing of the higher education system. It is idealized that education must foster not just cognitive abilities—such as critical thinking and problem-solving—but also social, ethical, and emotional aptitudes. In January 2023, the Council of Architecture (CoA) circulated the draft education reforms prepared in light of NEP 2020. This conference aims at providing a shared platform to the leadership from Architecture Industry and Academia, to deliberate on the proposed education |