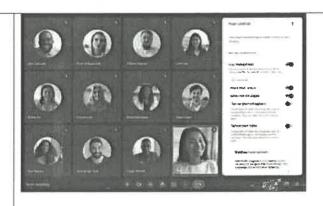

Greeting from SAA

Good morning all,

I have made a google meet link for the faculty interaction scheduled on 12th June 2023 from 2:30p.m onwards (Indian Time). Have added the faculty from School of Art and Architecture, Sushant university for the meeting, would like to know if there are any other faculty apart from Mrs. Nandini Awal who will be joining us for the interaction and if so share their email id, so that they can be added.

Link for the meeting is as follows

Faculty Introduction of SU and NSU
Monday, June 12 · 2:15 – 4:15pm
Time zone: Asia/Kolkata
Google Meet joining info
Video call link: https://meet.google.com/pwb-qcha-udb
Or dial: (US) +1 786-540-5348 PIN: 470 132 547#