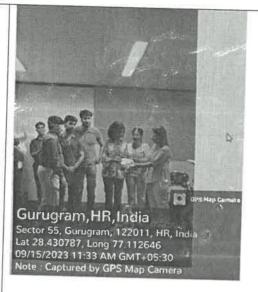

| No. of Students* (only no. to be written, list in excel or word should be maintain at department level as proof for any further requirement)       | 35 students of NSU                  |
|----------------------------------------------------------------------------------------------------------------------------------------------------|-------------------------------------|
| <b>No. of Faculty*</b> (only no. to be written, list in excel or word should be maintain at department level as proof for any further requirement) | 2                                   |
| No. of External Participants (students+faculty) [write NA if not applicable]                                                                       | NA                                  |
| (Geotag) Photograph-1*                                                                                                                             | Fig 1: On-site adventure            |
| (Geotag) Photograph-2                                                                                                                              | Fig 2: Lecture on Urban Heat Island |

From 02nd – 03rd June 2023, Associate Professor Sehba Saleem (School of Art and Architecture, SU) in coordination with Dr. Nadim Reza Khandaker (Department of Civil and Environmental Engineering NSU) went to Dhaka for conducting a two-day workshop with the Civil and

Environmental Engineering Students on adaptation to the urban heat effect and how to mitigate in NSU University. Also the field trip to the Narayanganj, a rural environment setting where in person interaction was made with local community under education outreach program for women regarding sustainable development and addressing them, spending time in the village to understand their daily life routing so that a fruitful suggestion can be given by making them aware of water borne diseases which is a common concern among the community as there is no water supply line to their houses and all use the river water to meet their daily need and requirement.