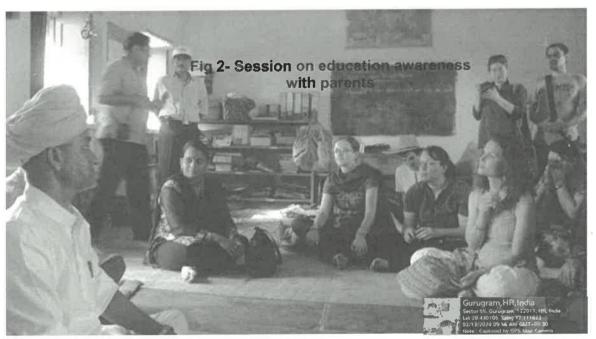

From 02nd – 03rd June 2023, Associate Professor Sehba Saleem (School of Art and Architecture, SU) in coordination with Dr. Nadim Reza Khandaker (Department of Civil and Environmental Engineering NSU) went to Dhaka for conducting a two-day workshop with the Civil and

Environmental Engineering Students on adaptation to the urban heat effect and how to mitigate in NSU University. Also the field trip to the Narayanganj, a rural environment setting where in person interaction was made with local community under education outreach program for women regarding sustainable development and addressing them, spending time in the village to understand their daily life routing so that a fruitful suggestion can be given by making them aware of water borne diseases which is a common concern among the community as there is no water supply line to their houses and all use the river water to meet their daily need and requirement.