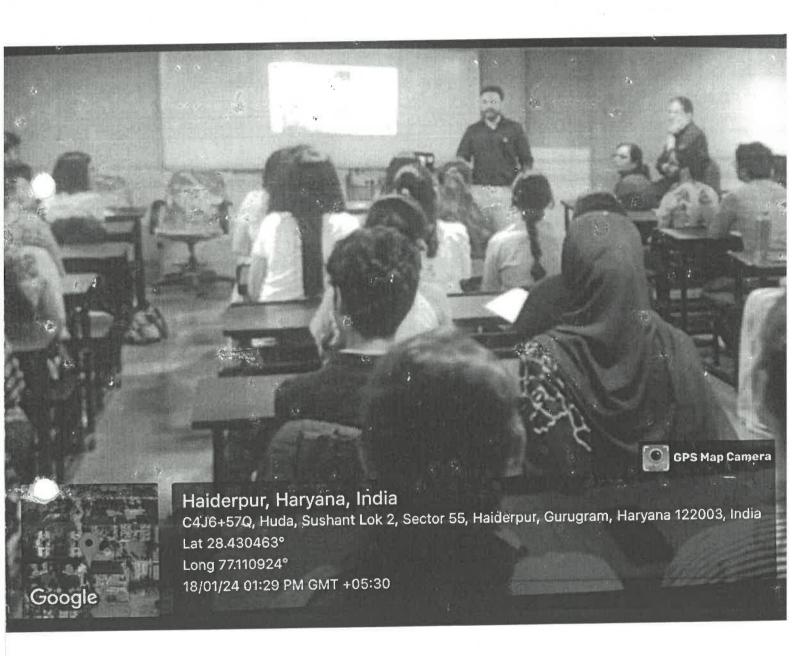

| No. of Students* (only no. to be written, list in excel or word should be maintain at department level as proof for any further requirement)       | 35 students of NSU                  |
|----------------------------------------------------------------------------------------------------------------------------------------------------|-------------------------------------|
| <b>No. of Faculty*</b> (only no. to be written, list in excel or word should be maintain at department level as proof for any further requirement) | 2                                   |
| No. of External Participants (students+faculty) [write NA if not applicable]                                                                       | NA                                  |
| (Geotag) Photograph-1*                                                                                                                             | Fig 1: On-site adventure            |
| (Geotag) Photograph-2                                                                                                                              | Fig 2: Lecture on Urban Heat Island |

(Geotag) Photograph-1\*

(Geotag) Photograph-2

Fig 1: Session in progress

Fig 2: Session discussion

Description (min 250 to max 800 words)\*

Sikkim Manipal Institute of Medical Sciences organized a two days workshop entitled "Workshop on Methodological Approach to Evidence Generation" at SMIMS on 2<sup>nd</sup> & 3<sup>rd</sup> June 2023 in collaboration with Kasturba Medical College, Mangalore, MAHE, Manipal and Pfizer Medical, Pfizer Ltd. India.