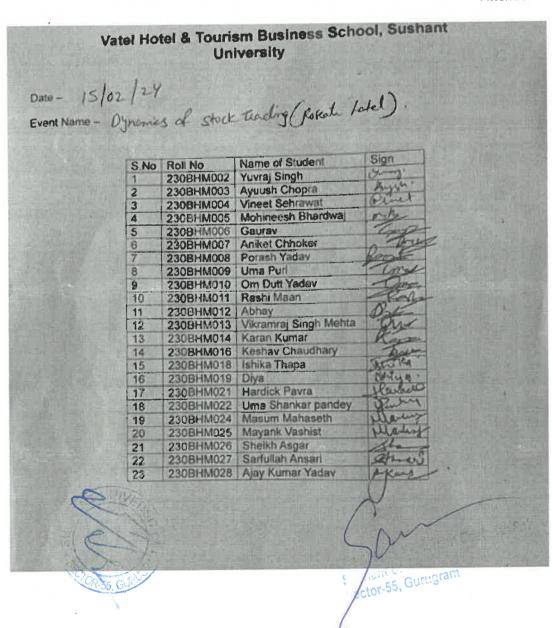

## Attendance List:

| S.No. | Roll No.    | Student Name         |
|-------|-------------|----------------------|
| 1     | 210BARCH035 | Anirrudh Bakshi      |
| 2     | 210BARCH104 | Ankush Singla        |
| 3     | 210BARCH112 | Ansh Kalra           |
| 4     | 200BARCH072 | Subhrangsi Satapathy |
| 5     | 200BARCH094 | Vani Goel            |
| 6     | 200BARCH091 | Vansh Chauhan        |
| 7     | 200BARCH028 | Aryan Agarwal        |
| 8     | 200BARCH033 | Avi Arora            |
| 9     | 211BARCH001 | Ayaan Mobin          |
| 10    | 200BARCH043 | Dhwani Bhanot        |
| 11    | 210BARCH100 | Kashish Agrawal      |
| 12    | 210BARCH047 | Khyati Jain          |
| 13    | 210BARCH109 | Kratik Gupta         |
| 14    | 210BARCH079 | Preksha Nahata       |
| 15    | 210BARCH090 | Priyansh Khandelwal  |
| 16    | 210BARCH080 | Riya Goyal           |
| 17    | 210BARCH091 | Rumisha Goswami      |
| 18    | 221BARCH001 | Samuel Hiratpuia     |
| 19    | 200BARCH012 | Snigdha Grover       |
| 20    | 200BARCH072 | Subhrangsi Satapathy |