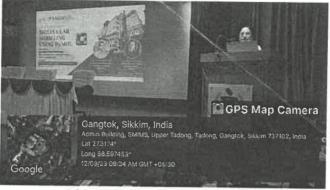

## **Event Report**

| Title of Activity*                                                                                                                                 | Workshop on Methodological Approach to Evidence Generation 2023   |
|----------------------------------------------------------------------------------------------------------------------------------------------------|-------------------------------------------------------------------|
| Organized by (School/Centre Name)*                                                                                                                 | Sikkim Manipal University and School of Art and Architecture      |
| Program Theme*                                                                                                                                     | Workshop on Methodological Approach to Evidence Generation (MAEG) |
| Date*                                                                                                                                              | 02-03 June,2023                                                   |
| Time*                                                                                                                                              | 9:00a.m to 6:00p.m                                                |
| Poster*                                                                                                                                            | N/A                                                               |
| YouTube/Facebook Link: (if live steamed or video posted on FB/YT)                                                                                  | N/A                                                               |
| Social media link (promoting in any one Facebook/Instagram/Twitter is mandatory)                                                                   | N/A                                                               |
| No. of Students* (only no. to be written, list in excel or word should be maintain at department level as proof for any further requirement)       | 24                                                                |
| <b>No. of Faculty*</b> (only no. to be written, list in excel or word should be maintain at department level as proof for any further requirement) | 2                                                                 |
| No. of External Participants (students+faculty) [write NA if not applicable]                                                                       | N/A                                                               |

(Geotag) Photograph-1\*

(Geotag) Photograph-2

Fig 1: Session in progress

Fig 2: Session discussion

Description (min 250 to max 800 words)\*

Sikkim Manipal Institute of Medical Sciences organized a two days workshop entitled "Workshop on Methodological Approach to Evidence Generation" at SMIMS on 2<sup>nd</sup> & 3<sup>rd</sup> June 2023 in collaboration with Kasturba Medical College, Mangalore, MAHE, Manipal and Pfizer Medical, Pfizer Ltd. India.