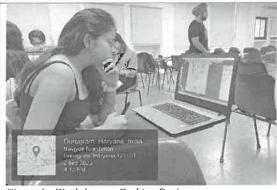

From 02nd – 03rd June 2023, Associate Professor Sehba Saleem (School of Art and Architecture, SU) in coordination with Dr. Nadim Reza Khandaker (Department of Civil and Environmental Engineering NSU) went to Dhaka for conducting a two-day workshop with the Civil and

Environmental Engineering Students on adaptation to the urban heat effect and how to mitigate in NSU University. Also the field trip to the Narayanganj, a rural environment setting where in person interaction was made with local community under education outreach program for women regarding sustainable development and addressing them, spending time in the village to understand their daily life routing so that a fruitful suggestion can be given by making them aware of water borne diseases which is a common concern among the community as there is no water supply line to their houses and all use the river water to meet their daily need and requirement.