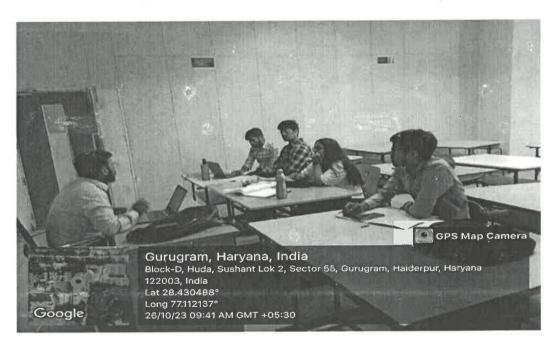

## **Event Report**

| Title of Activity*                                                                                                                                 | Workshop on Methodological Approach to Evidence Generation 2023   |
|----------------------------------------------------------------------------------------------------------------------------------------------------|-------------------------------------------------------------------|
| Organized by (School/Centre Name)*                                                                                                                 | Sikkim Manipal University and School of Art and Architecture      |
| Program Theme*                                                                                                                                     | Workshop on Methodological Approach to Evidence Generation (MAEG) |
| Date*                                                                                                                                              | 02-03 June,2023                                                   |
| Time*                                                                                                                                              | 9:00a.m to 6:00p.m                                                |
| Poster*                                                                                                                                            | N/A                                                               |
| YouTube/Facebook Link: (if live steamed or video posted on FB/YT)                                                                                  | N/A                                                               |
| Social media link (promoting in any one Facebook/Instagram/Twitter is mandatory)                                                                   | N/A                                                               |
| No. of Students* (only no. to be written, list in excel or word should be maintain at department level as proof for any further requirement)       | 24                                                                |
| <b>No. of Faculty*</b> (only no. to be written, list in excel or word should be maintain at department level as proof for any further requirement) | 2                                                                 |
| No. of External Participants (students+faculty) [write NA if not applicable]                                                                       | N/A                                                               |

(Geotag) Photograph-1\*

(Geotag) Photograph-2

Fig 1: Session in progress

Fig 2: Session discussion

Description (min 250 to max 800 words)\*

Sikkim Manipal Institute of Medical Sciences organized a two days workshop entitled "Workshop on Methodological Approach to Evidence Generation" at SMIMS on 2<sup>nd</sup> & 3<sup>rd</sup> June 2023 in collaboration with Kasturba Medical College, Mangalore, MAHE, Manipal and Pfizer Medical, Pfizer Ltd. India.

The programme was conducted under the patronage of Dr K Ramnarayan, Pro Chancellor SMU, Lt General Dr Rajan S Grewal, Vice Chancellor SMU, Dr Muralidhar V Pai, Dean SMIMS, Dr Karma Sonam Sherpa, Registrar SMU, and Dr Bidita Khandelwal, Director DOR SMU.

The workshop was attended by more than 245 participants belonging to post-graduate students, PhD scholars, other researchers and faculty members. These participants were from Sikkim Manipal Institute of Medical Sciences, Sikkim Manipal College of Nursing, Sikkim