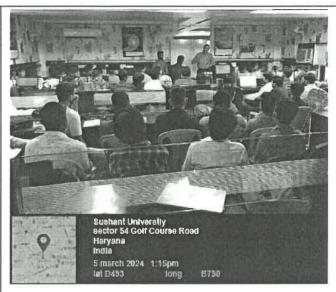

| No. of Students* (only no. to be written, list in excel or word should be maintain at department level as proof for any further requirement)       | 35 students of NSU                  |
|----------------------------------------------------------------------------------------------------------------------------------------------------|-------------------------------------|
| <b>No. of Faculty*</b> (only no. to be written, list in excel or word should be maintain at department level as proof for any further requirement) | 2                                   |
| No. of External Participants (students+faculty) [write NA if not applicable]                                                                       | NA                                  |
| (Geotag) Photograph-1*                                                                                                                             | Fig 1: On-site adventure            |
| (Geotag) Photograph-2                                                                                                                              | Fig 2: Lecture on Urban Heat Island |

From 02nd – 03rd June 2023, Associate Professor Sehba Saleem (School of Art and Architecture, SU) in coordination with Dr. Nadim Reza Khandaker (Department of Civil and Environmental Engineering NSU) went to Dhaka for conducting a two-day workshop with the Civil and

Environmental Engineering Students on adaptation to the urban heat effect and how to mitigate in NSU University. Also the field trip to the Narayanganj, a rural environment setting where in person interaction was made with local community under education outreach program for women regarding sustainable development and addressing them, spending time in the village to understand their daily life routing so that a fruitful suggestion can be given by making them aware of water borne diseases which is a common concern among the community as there is no water supply line to their houses and all use the river water to meet their daily need and requirement.