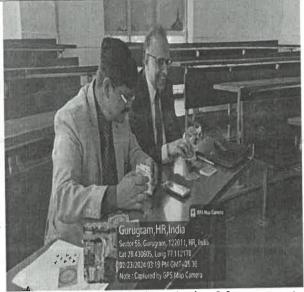

| No. of Students* (only no. to be written, list in excel or word should be maintain at department level as proof for any further requirement)       | 35 students of NSU                  |
|----------------------------------------------------------------------------------------------------------------------------------------------------|-------------------------------------|
| <b>No. of Faculty*</b> (only no. to be written, list in excel or word should be maintain at department level as proof for any further requirement) | 2                                   |
| No. of External Participants (students+faculty) [write NA if not applicable]                                                                       | NA                                  |
| (Geotag) Photograph-1*                                                                                                                             | Fig 1: On-site adventure            |
| (Geotag) Photograph-2                                                                                                                              | Fig 2: Lecture on Urban Heat Island |

From 02nd – 03rd June 2023, Associate Professor Sehba Saleem (School of Art and Architecture, SU) in coordination with Dr. Nadim Reza Khandaker (Department of Civil and Environmental Engineering NSU) went to Dhaka for conducting a two-day workshop with the Civil and

Environmental Engineering Students on adaptation to the urban heat effect and how to mitigate in NSU University. Also the field trip to the Narayanganj, a rural environment setting where in person interaction was made with local community under education outreach program for women regarding sustainable development and addressing them, spending time in the village to understand their daily life routing so that a fruitful suggestion can be given by making them aware of water borne diseases which is a common concern among the community as there is no water supply line to their houses and all use the river water to meet their daily need and requirement.