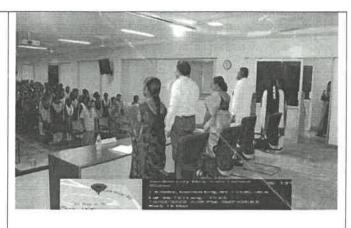

| No. of Students* (only no. to be written, list in excel or word should be maintain at department level as proof for any further requirement)       | 35 students of NSU                  |
|----------------------------------------------------------------------------------------------------------------------------------------------------|-------------------------------------|
| <b>No. of Faculty*</b> (only no. to be written, list in excel or word should be maintain at department level as proof for any further requirement) | 2                                   |
| No. of External Participants (students+faculty) [write NA if not applicable]                                                                       | NA                                  |
| (Geotag) Photograph-1*                                                                                                                             | Fig 1: On-site adventure            |
| (Geotag) Photograph-2                                                                                                                              | Fig 2: Lecture on Urban Heat Island |

From 02nd – 03rd June 2023, Associate Professor Sehba Saleem (School of Art and Architecture, SU) in coordination with Dr. Nadim Reza Khandaker (Department of Civil and Environmental Engineering NSU) went to Dhaka for conducting a two-day workshop with the Civil and

Environmental Engineering Students on adaptation to the urban heat effect and how to mitigate in NSU University. Also the field trip to the Narayanganj, a rural environment setting where in person interaction was made with local community under education outreach program for women regarding sustainable development and addressing them, spending time in the village to understand their daily life routing so that a fruitful suggestion can be given by making them aware of water borne diseases which is a common concern among the community as there is no water supply line to their houses and all use the river water to meet their daily need and requirement.