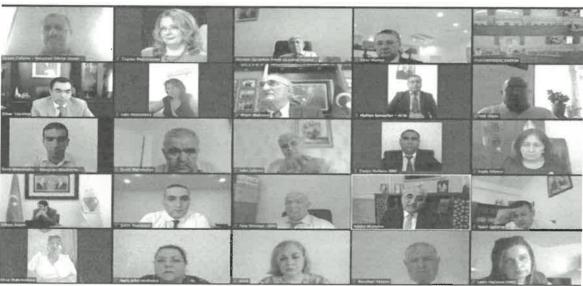

Greeting from SAA

Good morning all,

I have made a google meet link for the faculty interaction scheduled on 12th June 2023 from 2:30p.m onwards (Indian Time). Have added the faculty from School of Art and Architecture, Sushant university for the meeting, would like to know if there are any other faculty apart from Mrs. Nandini Awal who will be joining us for the interaction and if so share their email id, so that they can be added.

Link for the meeting is as follows

Faculty Introduction of SU and NSU
Monday, June 12 · 2:15 – 4:15pm
Time zone: Asia/Kolkata
Google Meet joining info
Video call link: https://meet.google.com/pwb-qcha-udb
Or dial: (US) +1 786-540-5348 PIN: 470 132 547#