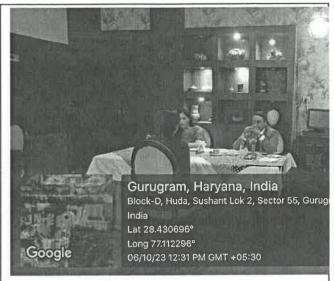

| No. of Students* (only no. to be written, list in excel or word should be maintain at department level as proof for any further requirement)       | 35 students of NSU                  |
|----------------------------------------------------------------------------------------------------------------------------------------------------|-------------------------------------|
| <b>No. of Faculty*</b> (only no. to be written, list in excel or word should be maintain at department level as proof for any further requirement) | 2                                   |
| No. of External Participants (students+faculty) [write NA if not applicable]                                                                       | NA                                  |
| (Geotag) Photograph-1*                                                                                                                             | Fig 1: On-site adventure            |
| (Geotag) Photograph-2                                                                                                                              | Fig 2: Lecture on Urban Heat Island |

From 02nd – 03rd June 2023, Associate Professor Sehba Saleem (School of Art and Architecture, SU) in coordination with Dr. Nadim Reza Khandaker (Department of Civil and Environmental Engineering NSU) went to Dhaka for conducting a two-day workshop with the Civil and

Environmental Engineering Students on adaptation to the urban heat effect and how to mitigate in NSU University. Also the field trip to the Narayanganj, a rural environment setting where in person interaction was made with local community under education outreach program for women regarding sustainable development and addressing them, spending time in the village to understand their daily life routing so that a fruitful suggestion can be given by making them aware of water borne diseases which is a common concern among the community as there is no water supply line to their houses and all use the river water to meet their daily need and requirement.