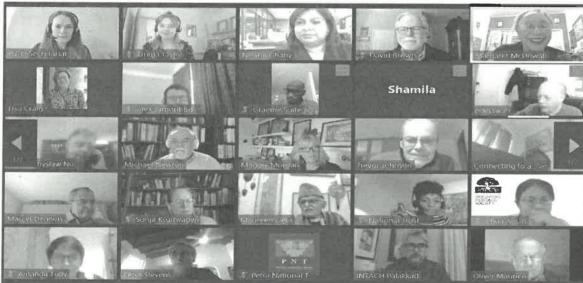

Greeting from SAA

Good morning all,

I have made a google meet link for the faculty interaction scheduled on 12th June 2023 from 2:30p.m onwards (Indian Time). Have added the faculty from School of Art and Architecture, Sushant university for the meeting, would like to know if there are any other faculty apart from Mrs. Nandini Awal who will be joining us for the interaction and if so share their email id, so that they can be added.

Link for the meeting is as follows

Faculty Introduction of SU and NSU
Monday, June 12 · 2:15 – 4:15pm
Time zone: Asia/Kolkata
Google Meet joining info
Video call link: https://meet.google.com/pwb-qcha-udb
Or dial: (US) +1 786-540-5348 PIN: 470 132 547#