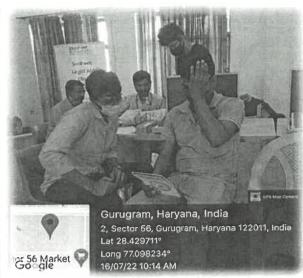

# (Geotag) Photograph-1\* Mr. Amit Pasricha Founder India Lost and Found J Giving Lecture on Photography and Documentation of Built Heritage (Geotag) Photograph-2 Group Photograph with All the participants who attended the workshop