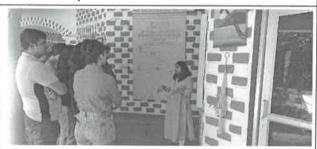

# (Geotag) Photograph-1\* Mr. Amit Pasricha Founder India Lost and Found J Giving Lecture on Photography and Documentation of Built Heritage (Geotag) Photograph-2 Group Photograph with All the participants who attended the workshop

#### Description (min 250 to max 800 words)\*

The Aim of the workshop is to draw attention of the youth to our heritage using the medium of observations through Mobile Photography. How to draw max juice from your Mobile Phone Camera.

Teach fundamentals of form, light and composition, with particular focus on architectural photography Collaborative network leveraging social media platforms and #hashtags to connect participants from across workshops to come together and share their experience around photography, monument visited, collaborate on projects and so on.