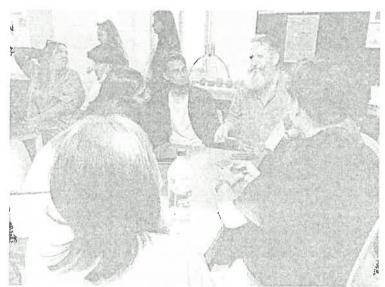

# (Geotag) Photograph-1\* Mr. Amit Pasricha Founder India Lost and Found J Giving Lecture on Photography and Documentation of Built Heritage (Geotag) Photograph-2 Group Photograph with All the participants who attended the workshop

Lead - Amit Pasricha Workshop Coordinator &
Digital Support - Somya Malik Heritage Expert Intach Regional Chapter Workshop Assistant Proneet De Kashyap Documentation - Rajan Gajurel