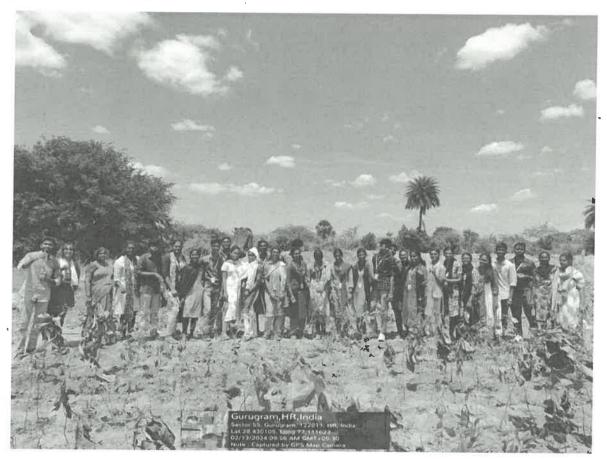

# (Geotag) Photograph-1\* Mr. Amit Pasricha Founder India Lost and Found J Giving Lecture on Photography and Documentation of Built Heritage (Geotag) Photograph-2 Group Photograph with All the participants who attended the workshop