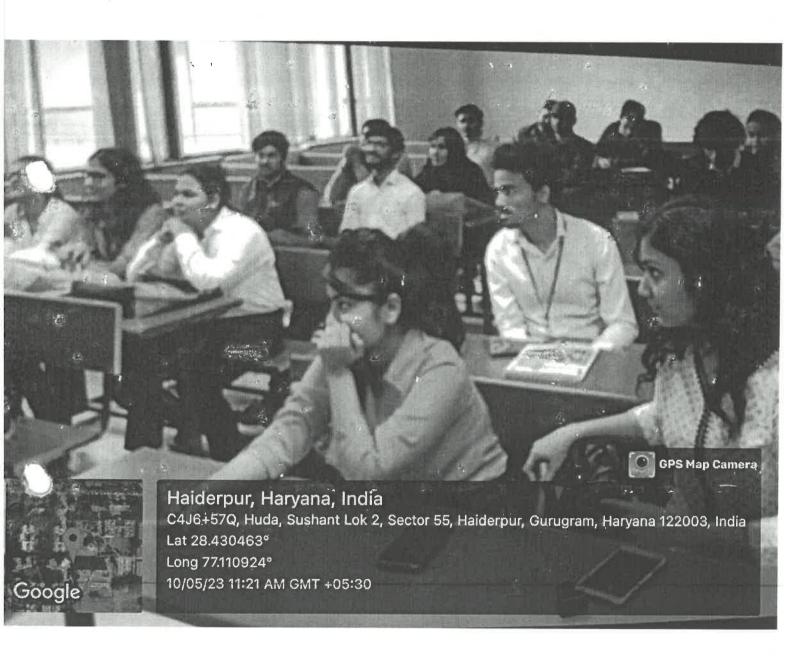

# (Geotag) Photograph-1\* Mr. Amit Pasricha Founder India Lost and Found J Giving Lecture on Photography and Documentation of Built Heritage (Geotag) Photograph-2 Group Photograph with All the participants who attended the workshop