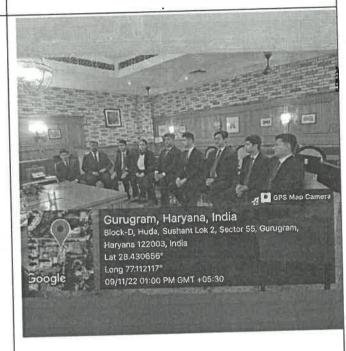

# **Event Report**

| P 2                                                                                                                                          | •                                                                                                                                    |  |  |
|----------------------------------------------------------------------------------------------------------------------------------------------|--------------------------------------------------------------------------------------------------------------------------------------|--|--|
| Title of Activity*                                                                                                                           | A Workshop on Photographing the Lesser<br>Known Monuments of India with AMIT<br>PASRICHA 2022                                        |  |  |
| Organized by (School/Centre Name)*                                                                                                           | INDIA LOST & FOUND AMIT PASRICHA with SSAA                                                                                           |  |  |
| Program Theme*                                                                                                                               | Photography and Documentation                                                                                                        |  |  |
| Date*                                                                                                                                        | 2nd June 2022                                                                                                                        |  |  |
| Time*                                                                                                                                        | 10:00 PM -2:00 PM                                                                                                                    |  |  |
| Poster*                                                                                                                                      | Sushant University Photographing the Lesser Known Monuments of India with AMIT PASRICHA 2022  A Workshop on Photographing the Lesser |  |  |
| YouTube/Facebook Link: (if live steamed or                                                                                                   | Known Monuments of India NA                                                                                                          |  |  |
| video posted on FB/YT)                                                                                                                       |                                                                                                                                      |  |  |
| <b>Social media link</b> (promoting in any one Facebook/Instagram/Twitter is mandatory)                                                      | NA                                                                                                                                   |  |  |
| No. of Students* (only no. to be written, list in excel or word should be maintain at department level as proof for any further requirement) | 11                                                                                                                                   |  |  |
| No. of Faculty* (only no. to be written, list in excel or word should be maintain at department level as proof for any further requirement)  | NA                                                                                                                                   |  |  |
| No. of External Participants (students+faculty) [write NA if not applicable]                                                                 | NA Mchitecture St.                                                                                                                   |  |  |

# (Geotag) Photograph-1\* Mr. Amit Pasricha Founder India Lost and Found J Giving Lecture on Photography and Documentation of Built Heritage (Geotag) Photograph-2 Group Photograph with All the participants who attended the workshop