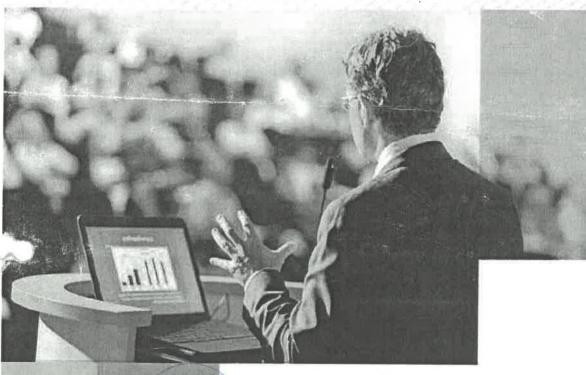

#### Description (min 250 to max 800 words)\*

The Aim of the workshop is to draw attention of the youth to our heritage using the medium of observations through Mobile Photography. How to draw max juice from your Mobile Phone Camera.

Teach fundamentals of form, light and composition, with particular focus on architectural photography Collaborative network leveraging social media platforms and #hashtags to connect participants from across workshops to come together and share their experience around photography, monument visited, collaborate on projects and so on.

#### **Key Points:**

- India as one of the world's largest, oldest, richest civilizations is known for its abundance of built heritage.
- While ASI protects 3650 monuments, 35,000 to 7,00,000 structures lie unprotected. Delhi alone has over 1000 unprotected monuments.
- Dialogue on heritage is limited and the youth is particularly disengaged on this subject.
- Photography is a powerful tool of connecting with the outside world, of discovery and of sharing a vision.
- Photography, like any other language, is the skill of communicating your thoughts, beliefs, passions with the world.
- The Mobile Phone Camera with its convenience and inbuilt connectivity to social media platforms is the photographic tool of today and the future.