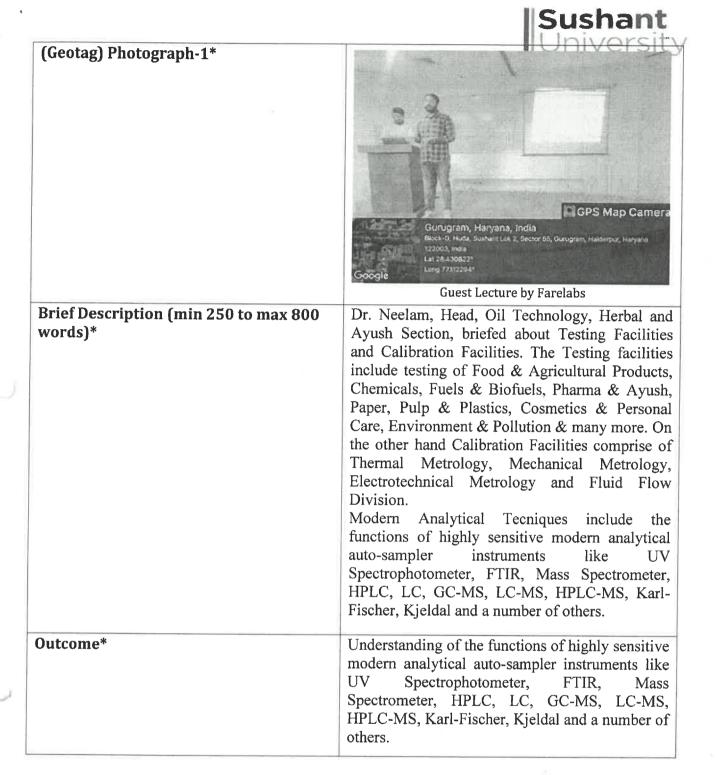

# (Geotag) Photograph-1\* Mr. Amit Pasricha Founder India Lost and Found J Giving Lecture on Photography and Documentation of Built Heritage (Geotag) Photograph-2 Group Photograph with All the participants who attended the workshop