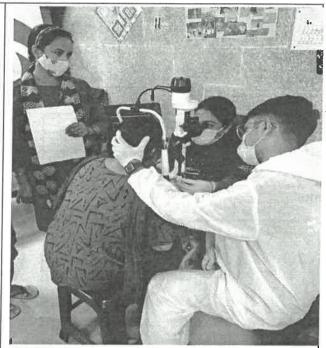

# (Geotag) Photograph-1\* Mr. Amit Pasricha Founder India Lost and Found J Giving Lecture on Photography and Documentation of Built Heritage (Geotag) Photograph-2 Group Photograph with All the participants who attended the workshop