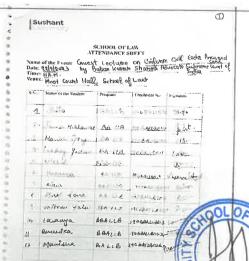

| Attendance Sheet*                  | Attached         |
|------------------------------------|------------------|
| Report Submitted by (write faculty | Ar. Sehba Saleem |
| coordinator name)                  |                  |

#### **Student Attendance List:**

| S. No. | Enrollment No. | Name of the Student |
|--------|----------------|---------------------|
| 1      | 190MARBH001    | Raman Bharadwaj     |
| 2      | 190MARBH002    | Samvedna Patidar    |
| 3      | 190MARBH003    | Shriya Rajwade      |
| 4      | 190MARBH004    | Savar Suri          |
| 5      | 200MARBH001    | Shivani Phondni     |
| 6      | 210MARBH001    | Kulgauravi Singh    |
| 7      | 190MARUD006    | Jatin Grover        |
| 8      | 190MARUD008    | Rajorshi Banerjee   |
| 9      | 190MARUD011    | Ánson Toms          |
| 10     | 190MARUD019    | Supriya Ghosh       |
| 11     | 190MARUD005    | Laveena Rajput      |