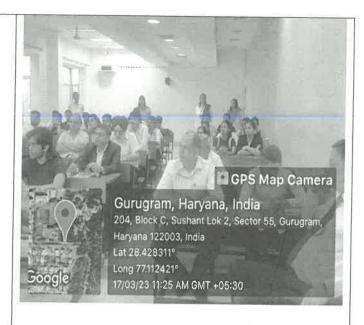

# (Geotag) Photograph-1\* Mr. Amit Pasricha Founder India Lost and Found J Giving Lecture on Photography and Documentation of Built Heritage (Geotag) Photograph-2 Group Photograph with All the participants who attended the workshop