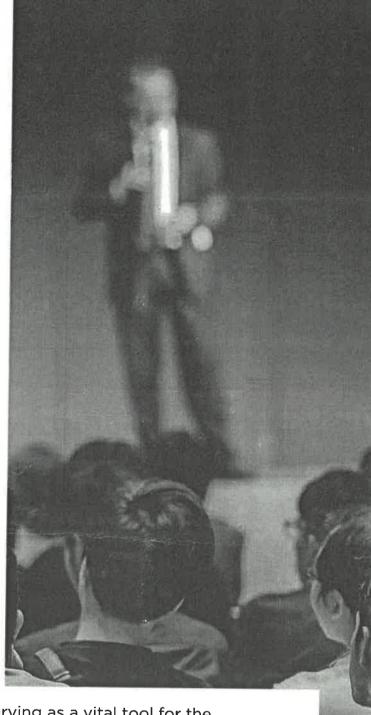

# (Geotag) Photograph-1\* Mr. Amit Pasricha Founder India Lost and Found J Giving Lecture on Photography and Documentation of Built Heritage (Geotag) Photograph-2 Group Photograph with All the participants who attended the workshop

#### Description (min 250 to max 800 words)\*

The Aim of the workshop is to draw attention of the youth to our heritage using the medium of observations through Mobile Photography. How to draw max juice from your Mobile Phone Camera.

Teach fundamentals of form, light and composition, with particular focus on architectural photography Collaborative network leveraging social media platforms and #hashtags to connect participants from across workshops to come together and share their experience around photography, monument visited, collaborate on projects and so on.

Lead - Amit Pasricha Workshop Coordinator &
Digital Support - Somya Malik Heritage Expert Intach Regional Chapter Workshop Assistant Proneet De Kashyap Documentation - Rajan Gajurel

#### **Key Points:**

- India as one of the world's largest, oldest, richest civilizations is known for its abundance of built heritage.
- While ASI protects 3650 monuments, 35,000 to 7,00,000 structures lie unprotected. Delhi alone has over 1000 unprotected monuments.
- Dialogue on heritage is limited and the youth is particularly disengaged on this subject.
- Photography is a powerful tool of connecting with the outside world, of discovery and of sharing a vision.
- Photography, like any other language, is the skill of communicating your thoughts, beliefs, passions with the world.
- The Mobile Phone Camera with its convenience and inbuilt connectivity to social media platforms is the photographic tool of today and the future.