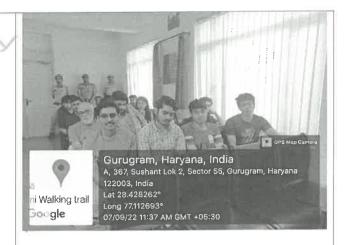

# (Geotag) Photograph-1\* Mr. Amit Pasricha Founder India Lost and Found J Giving Lecture on Photography and Documentation of Built Heritage (Geotag) Photograph-2 Group Photograph with All the participants who attended the workshop