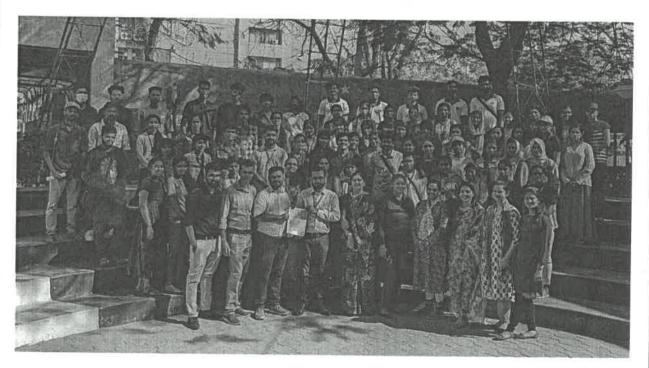

# (Geotag) Photograph-1\* Mr. Amit Pasricha Founder India Lost and Found J Giving Lecture on Photography and Documentation of Built Heritage (Geotag) Photograph-2 Group Photograph with All the participants who attended the workshop