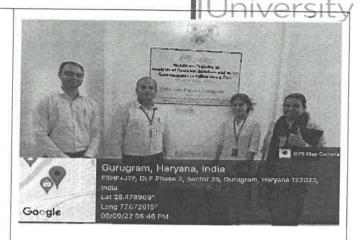

# (Geotag) Photograph-1\* Mr. Amit Pasricha Founder India Lost and Found J Giving Lecture on Photography and Documentation of Built Heritage (Geotag) Photograph-2 Group Photograph with All the participants who attended the workshop