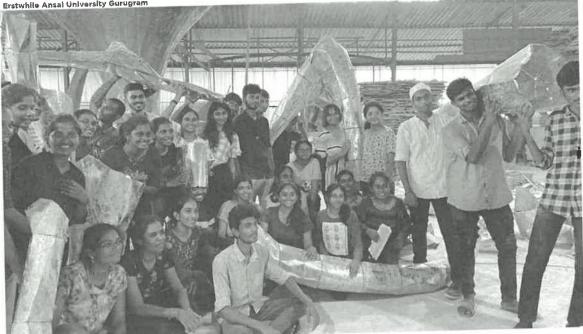

a parametric pavilion is a collaborative and multidisciplinary endeavor that combines innovative design thinking, advanced computational techniques, and skilled craftsmanship to create dynamic and





|                                    | visually striking architectural interventions in the built environment. |
|------------------------------------|-------------------------------------------------------------------------|
| Attendance Sheet*                  | Annexure                                                                |
| Report Submitted by (write faculty | Asso. Prof. Sehba Saleem                                                |
| coordinator name)                  |                                                                         |



Fig 2 Pavilion Design













Fig 3 Campus living





# **Sushant University**

# Attendance sheet for Parametric Pavilion 24th Oct 2022

| S.No.       | Enrollment no. | Student name     | Signature   |
|-------------|----------------|------------------|-------------|
| 1           | 190013587      | Aaryaman Singh   | Addydras    |
| 2           | 190035366      | Aashi Mittal     | Bergi       |
| 3 190017518 |                | Abhinav Raj      | Ablumen     |
| 4 190039310 |                | Akarsh Panwar    | ALLOYSY     |
| 5           | 190017519      | Akshit Chauhan   | AKLLY       |
| 6           | 190015226      | Aman Bharadwaj   | Amon        |
| 7           | 190039815      | Anand Lakra      | Hont        |
| 8           | 190024361      | Ann Samuel       | Am          |
| 9           | 190035451