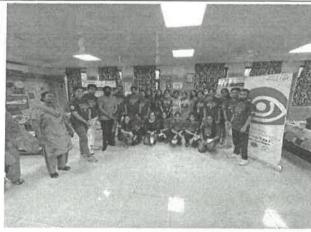

# (Geotag) Photograph-1\* Mr. Amit Pasricha Founder India Lost and Found J Giving Lecture on Photography and Documentation of Built Heritage (Geotag) Photograph-2 Group Photograph with All the participants who attended the workshop