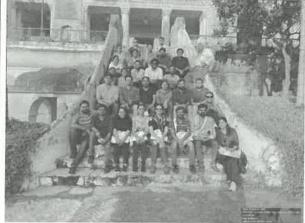

# (Geotag) Photograph-1\* Mr. Amit Pasricha Founder India Lost and Found J Giving Lecture on Photography and Documentation of Built Heritage (Geotag) Photograph-2 Group Photograph with All the participants who attended the workshop