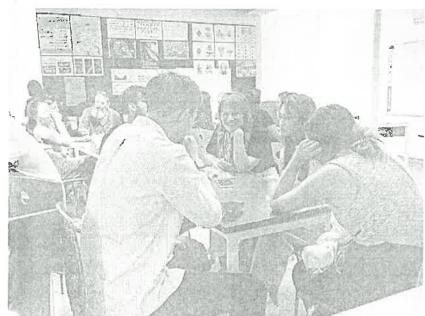

# (Geotag) Photograph-1\* Mr. Amit Pasricha Founder India Lost and Found J Giving Lecture on Photography and Documentation of Built Heritage (Geotag) Photograph-2 Group Photograph with All the participants who attended the workshop