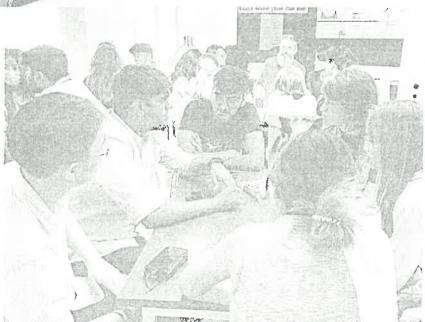

# (Geotag) Photograph-1\* Mr. Amit Pasricha Founder India Lost and Found J Giving Lecture on Photography and Documentation of Built Heritage (Geotag) Photograph-2 Group Photograph with All the participants who attended the workshop

#### Description (min 250 to max 800 words)\*

The Aim of the workshop is to draw attention of the youth to our heritage using the medium of observations through Mobile Photography. How to draw max juice from your Mobile Phone Camera.

Teach fundamentals of form, light and composition, with particular focus on architectural photography Collaborative network leveraging social media platforms and #hashtags to connect participants from across workshops to come together and share their experience around photography, monument visited, collaborate on projects and so on.