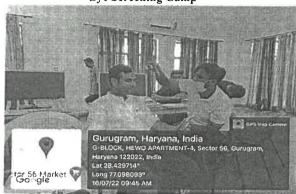

|

AMO

DEAN
School Of Health Sciences
Sushant University
Sector-55
gurugram Haryana



### (Geotag) Photograph-1\*





### (Geotag) Photograph-2

words)\*



## Description (min 250 to max 800

#### Eye Screening Camp

Today, on 16/07/2022, The Eye Screening Camp was conducted to promote eye health awareness and provide free eye examinations to the community. The initiative aimed to identify vision problems early and facilitate referrals for further treatment.

The Eye Screening Camp successfully met its objectives by providing essential eye care services and raising awareness about eye health in the community. Continued efforts are recommended to organize similar events in the future to reach more individuals and address ongoing eye care needs.

SHS extend gratitude to partners, staff and volunteers for their invaluable support in making this event a success. Special thanks to the healthcare professiona