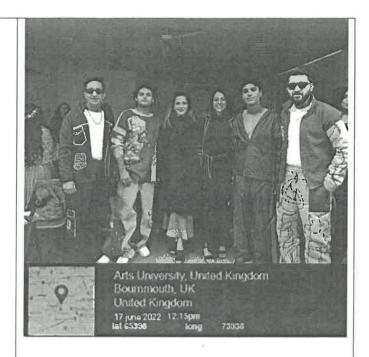

# **Event Report**

| Title of Activity*                                                                                                                                                                                                                                | Creative workshop                                                                                                 |
|---------------------------------------------------------------------------------------------------------------------------------------------------------------------------------------------------------------------------------------------------|-------------------------------------------------------------------------------------------------------------------|
| Organized by (School/Centre<br>Name)*                                                                                                                                                                                                             | AUB School of Design, Ansal University                                                                            |
| Program Theme*                                                                                                                                                                                                                                    | Guest Lecture, Workshop                                                                                           |
| Date*                                                                                                                                                                                                                                             | 15th June- 30th June 2022 (2 weeks)                                                                               |
| Time*                                                                                                                                                                                                                                             | 10:00 AM to 5PM                                                                                                   |
| Poster*                                                                                                                                                                                                                                           | Creative Workshop in collaboration with Arts University Bournemouth and Sushant University 15th to 30th June 2022 |
| YouTube/Facebook Link: (if live                                                                                                                                                                                                                   |                                                                                                                   |
| steamed or video posted on FB/YT)  Social media link (promoting in                                                                                                                                                                                |                                                                                                                   |
| any one Facebook/Instagram/Twitter is mandatory)                                                                                                                                                                                                  |                                                                                                                   |
| No. of Students* (only no. to be written, list in excel or word should                                                                                                                                                                            | 36                                                                                                                |
| be maintain at department level as proof for any further requirement)                                                                                                                                                                             | TANK MINISTRAL                                                                                                    |
| proof for any further requirement)  No. of Faculty* (only no. to be  written, list in excel or word should be maintain at department level as                                                                                                     | 1                                                                                                                 |
| proof for any further requirement)  No. of Faculty* (only no. to be written, list in excel or word should be maintain at department level as proof for any further requirement)  No. of External Participants                                     | NA NA                                                                                                             |
| proof for any further requirement)  No. of Faculty* (only no. to be written, list in excel or word should be maintain at department level as proof for any further requirement)  No. of External Participants (students+faculty) [write NA if not |                                                                                                                   |
| proof for any further requirement)  No. of Faculty* (only no. to be written, list in excel or word should be maintain at department level as proof for any further requirement)  No. of External Participants                                     |                                                                                                                   |

#### (Geotag) Photograph-2

# Description (min 250 to max 800 words)\*

In an endeavor to broaden their creative horizons and gain international exposure, students from the School of Design at Sushant University embarked on an enriching two-week excursion to Arts University Bournemouth (AUB) in the United Kingdom. This creativity exploration workshop was meticulously designed to immerse the students in various creative processes and expose them to a wide array of tools, techniques, and methodologies used in contemporary design and art practices. The workshop was not only a learning experience but also a unique opportunity for the students to interact and collaborate with the experienced and highly esteemed faculty of AUB.