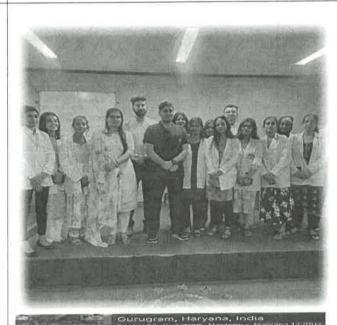

# (Geotag) Photograph-1\* Mr. Amit Pasricha Founder India Lost and Found J Giving Lecture on Photography and Documentation of Built Heritage (Geotag) Photograph-2 Group Photograph with All the participants who attended the workshop