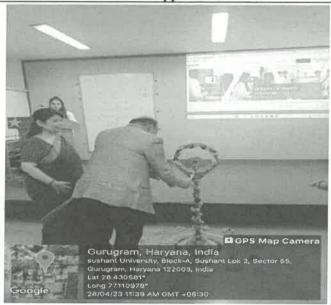

# (Geotag) Photograph-1\* Mr. Amit Pasricha Founder India Lost and Found J Giving Lecture on Photography and Documentation of Built Heritage (Geotag) Photograph-2 Group Photograph with All the participants who attended the workshop