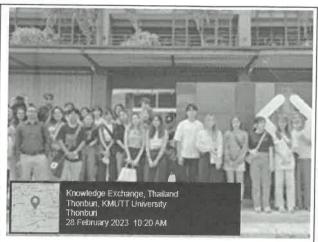

|
| students+faculty) [write NA if not                                                                                                        | STA UNIO                                                                                                   |
| pplicable]                                                                                                                                | Spesign Sushani                                                                                            |
| Geotag) Photograph-1*                                                                                                                     | 3/1/1                                                                                                      |



#### (Geotag) Photograph-1\*



Students of Sushant University visiting KMUTT

#### (Geotag) Photograph-2

# Description (min 250 to max 800 words)\*

The School of Design at Sushant University organized an enriching cultural exchange program for its students in collaboration with King Mongkut's University of Technology Thonburi (KMUTT) in Thailand. This unique program provided a platform for students to immerse themselves in the rich cultural heritage of both India and Thailand, with a specific focus on designing craft products aimed at the tourism market. Spanning over several weeks, this exchange program was a blend of cultural exploration, collaborative research, and creative ideation, providing students with a holistic learning experience that transcended traditional classroom boundaries.

The program began with a