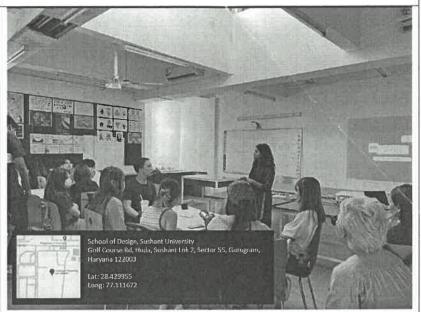

# **Event Report**

| Title of Activity*                                                                                                                                                                                                                                | Creative workshop                                                                                                 |
|---------------------------------------------------------------------------------------------------------------------------------------------------------------------------------------------------------------------------------------------------|-------------------------------------------------------------------------------------------------------------------|
| Organized by (School/Centre<br>Name)*                                                                                                                                                                                                             | AUB School of Design, Ansal University                                                                            |
| Program Theme*                                                                                                                                                                                                                                    | Guest Lecture, Workshop                                                                                           |
| Date*                                                                                                                                                                                                                                             | 15th June- 30th June 2022 (2 weeks)                                                                               |
| Time*                                                                                                                                                                                                                                             | 10:00 AM to 5PM                                                                                                   |
| Poster*                                                                                                                                                                                                                                           | Creative Workshop in collaboration with Arts University Bournemouth and Sushant University 15th to 30th June 2022 |
| YouTube/Facebook Link: (if live                                                                                                                                                                                                                   |                                                                                                                   |
| steamed or video posted on FB/YT)  Social media link (promoting in                                                                                                                                                                                |                                                                                                                   |
| any one Facebook/Instagram/Twitter is mandatory)                                                                                                                                                                                                  |                                                                                                                   |
| No. of Students* (only no. to be written, list in excel or word should                                                                                                                                                                            | 36                                                                                                                |
| be maintain at department level as proof for any further requirement)                                                                                                                                                                             | TANK MINISTRAL                                                                                                    |
| proof for any further requirement)  No. of Faculty* (only no. to be  written, list in excel or word should be maintain at department level as                                                                                                     | 1                                                                                                                 |
| proof for any further requirement)  No. of Faculty* (only no. to be written, list in excel or word should be maintain at department level as proof for any further requirement)  No. of External Participants                                     | NA NA                                                                                                             |
| proof for any further requirement)  No. of Faculty* (only no. to be written, list in excel or word should be maintain at department level as proof for any further requirement)  No. of External Participants (students+faculty) [write NA if not |                                                                                                                   |
| proof for any further requirement)  No. of Faculty* (only no. to be written, list in excel or word should be maintain at department level as proof for any further requirement)  No. of External Participants                                     |                                                                                                                   |

# Description (min 250 to max 800 words)\*

In an endeavor to broaden their creative horizons and gain international exposure, students from the School of Design at Sushant University embarked on an enriching two-week excursion to Arts University Bournemouth (AUB) in the United Kingdom. This creativity exploration workshop was meticulously designed to immerse the students in various creative processes and expose them to a wide array of tools, techniques, and methodologies used in contemporary design and art practices. The workshop was not only a learning experience but also a unique opportunity for the students to interact and collaborate with the experienced and highly esteemed faculty of AUB.