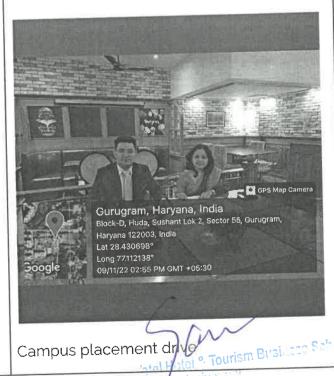

# **Event Report**

| Title of Activity*                                                                                                                                                                                                                                | Creative workshop                                                                                                 |
|---------------------------------------------------------------------------------------------------------------------------------------------------------------------------------------------------------------------------------------------------|-------------------------------------------------------------------------------------------------------------------|
| Organized by (School/Centre<br>Name)*                                                                                                                                                                                                             | AUB School of Design, Ansal University                                                                            |
| Program Theme*                                                                                                                                                                                                                                    | Guest Lecture, Workshop                                                                                           |
| Date*                                                                                                                                                                                                                                             | 15th June- 30th June 2022 (2 weeks)                                                                               |
| Time*                                                                                                                                                                                                                                             | 10:00 AM to 5PM                                                                                                   |
| Poster*                                                                                                                                                                                                                                           | Creative Workshop in collaboration with Arts University Bournemouth and Sushant University 15th to 30th June 2022 |
| YouTube/Facebook Link: (if live                                                                                                                                                                                                                   |                                                                                                                   |
| steamed or video posted on FB/YT)  Social media link (promoting in                                                                                                                                                                                |                                                                                                                   |
| any one Facebook/Instagram/Twitter is mandatory)                                                                                                                                                                                                  |                                                                                                                   |
| No. of Students* (only no. to be written, list in excel or word should                                                                                                                                                                            | 36                                                                                                                |
| be maintain at department level as proof for any further requirement)                                                                                                                                                                             | TANK MINISTRAL                                                                                                    |
| proof for any further requirement)  No. of Faculty* (only no. to be  written, list in excel or word should be maintain at department level as                                                                                                     | 1                                                                                                                 |
| proof for any further requirement)  No. of Faculty* (only no. to be written, list in excel or word should be maintain at department level as proof for any further requirement)  No. of External Participants                                     | NA NA                                                                                                             |
| proof for any further requirement)  No. of Faculty* (only no. to be written, list in excel or word should be maintain at department level as proof for any further requirement)  No. of External Participants (students+faculty) [write NA if not |                                                                                                                   |
| proof for any further requirement)  No. of Faculty* (only no. to be written, list in excel or word should be maintain at department level as proof for any further requirement)  No. of External Participants                                     |                                                                                                                   |

#### (Geotag) Photograph-2