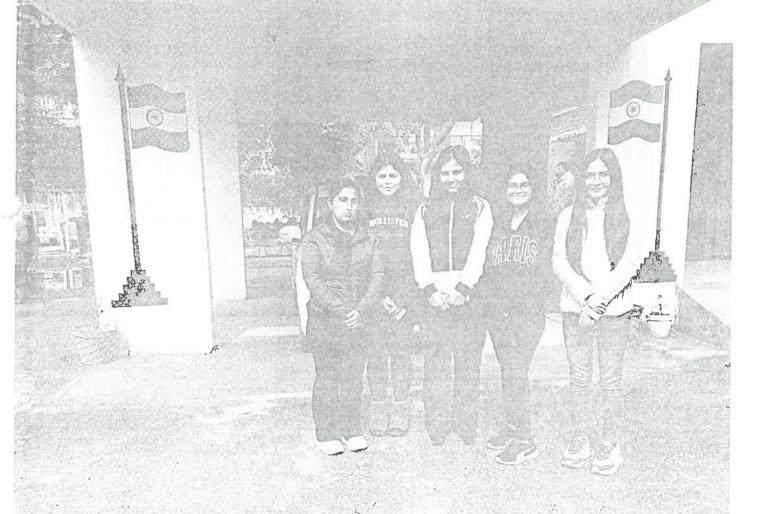

# (Geotag) Photograph-1\* Mr. Amit Pasricha Founder India Lost and Found J Giving Lecture on Photography and Documentation of Built Heritage (Geotag) Photograph-2 Group Photograph with All the participants who attended the workshop