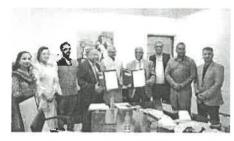

# (Geotag) Photograph-1\* Mr. Amit Pasricha Founder India Lost and Found J Giving Lecture on Photography and Documentation of Built Heritage (Geotag) Photograph-2 Group Photograph with All the participants who attended the workshop