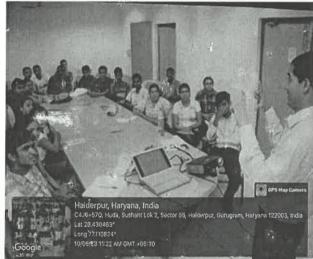

# (Geotag) Photograph-1\* Mr. Amit Pasricha Founder India Lost and Found J Giving Lecture on Photography and Documentation of Built Heritage (Geotag) Photograph-2 Group Photograph with All the participants who attended the workshop