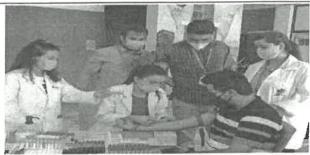

# (Geotag) Photograph-1\* Mr. Amit Pasricha Founder India Lost and Found J Giving Lecture on Photography and Documentation of Built Heritage (Geotag) Photograph-2 Group Photograph with All the participants who attended the workshop