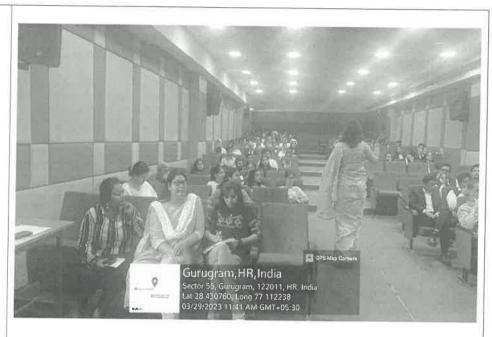

# (Geotag) Photograph-1\* Mr. Amit Pasricha Founder India Lost and Found J Giving Lecture on Photography and Documentation of Built Heritage (Geotag) Photograph-2 Group Photograph with All the participants who attended the workshop