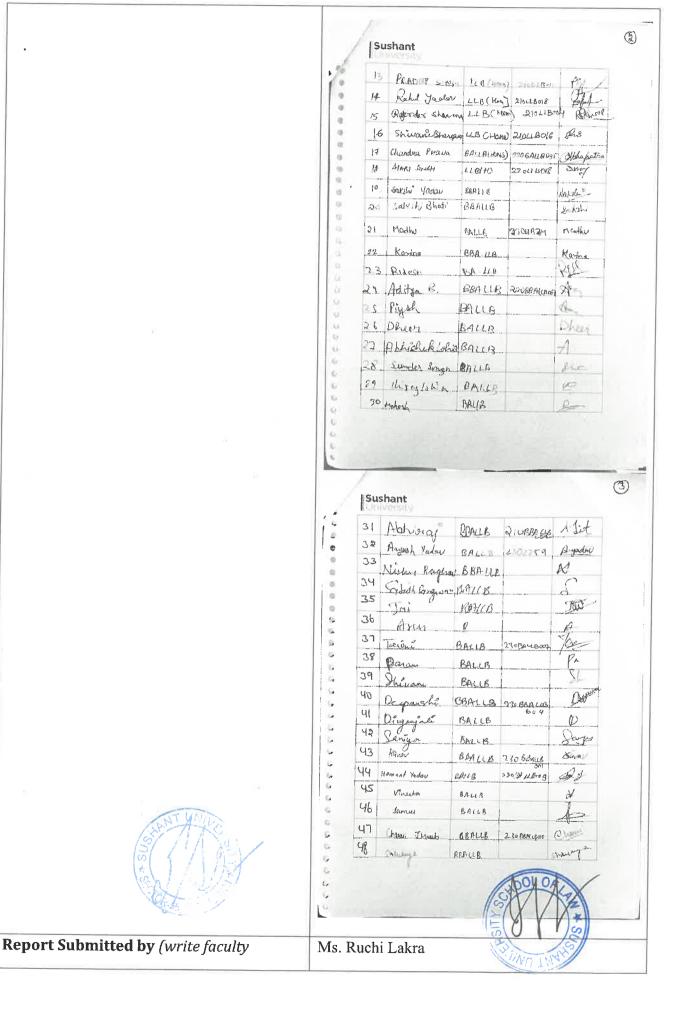

#### **Student Attendance List:**

| S. No. | Enrollment No. | Name of the Student |
|--------|----------------|---------------------|
| 1      | 190MARBH001    | Raman Bharadwaj     |
| 2      | 190MARBH002    | Samvedna Patidar    |
| 3      | 190MARBH003    | Shriya Rajwade      |
| 4      | 190MARBH004    | Savar Suri          |
| 5      | 200MARBH001    | Shivani Phondni     |
| 6      | 210MARBH001    | Kulgauravi Singh    |
| 7      | 190MARUD006    | Jatin Grover        |
| 8      | 190MARUD008    | Rajorshi Banerjee   |
| 9      | 190MARUD011    | Ánson Toms          |
| 10     | 190MARUD019    | Supriya Ghosh       |
| 11     | 190MARUD005    | Laveena Rajput      |