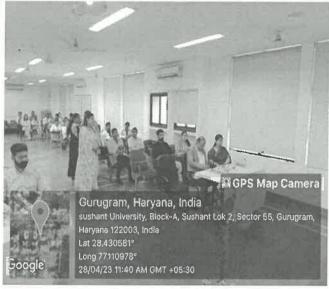

# (Geotag) Photograph-1\* Mr. Amit Pasricha Founder India Lost and Found J Giving Lecture on Photography and Documentation of Built Heritage (Geotag) Photograph-2 Group Photograph with All the participants who attended the workshop