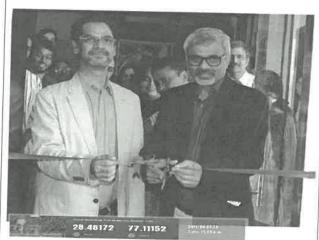

# (Geotag) Photograph-1\* Mr. Amit Pasricha Founder India Lost and Found J Giving Lecture on Photography and Documentation of Built Heritage (Geotag) Photograph-2 Group Photograph with All the participants who attended the workshop