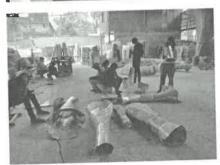

# (Geotag) Photograph-1\* Mr. Amit Pasricha Founder India Lost and Found J Giving Lecture on Photography and Documentation of Built Heritage (Geotag) Photograph-2 Group Photograph with All the participants who attended the workshop