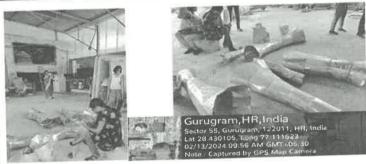

# (Geotag) Photograph-1\* Mr. Amit Pasricha Founder India Lost and Found J Giving Lecture on Photography and Documentation of Built Heritage (Geotag) Photograph-2 Group Photograph with All the participants who attended the workshop