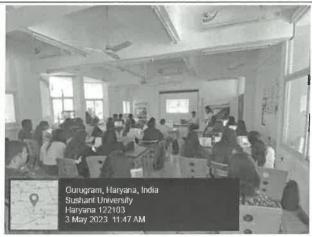

# (Geotag) Photograph-1\* Mr. Amit Pasricha Founder India Lost and Found J Giving Lecture on Photography and Documentation of Built Heritage (Geotag) Photograph-2 Group Photograph with All the participants who attended the workshop