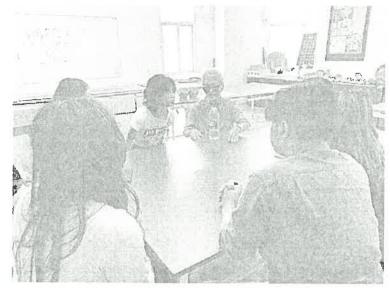

# (Geotag) Photograph-1\* Mr. Amit Pasricha Founder India Lost and Found J Giving Lecture on Photography and Documentation of Built Heritage (Geotag) Photograph-2 Group Photograph with All the participants who attended the workshop

#### Description (min 250 to max 800 words)\*

The Aim of the workshop is to draw attention of the youth to our heritage using the medium of observations through Mobile Photography. How to draw max juice from your Mobile Phone Camera.