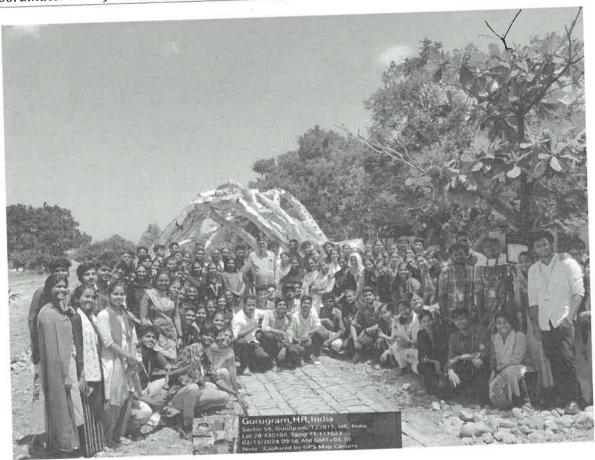

clusion, designing and building a parametric pavilion is a collaborative and multidisciplinary endeavor that combines innovative design thinking, advanced computational techniques, and skilled craftsmanship to create dynamic and





|                                    | visually striking architectural interventions in the built environment. |
|------------------------------------|-------------------------------------------------------------------------|
| Attendance Sheet*                  | Annexure                                                                |
| Report Submitted by (write faculty | Asso. Prof. Sehba Saleem                                                |
| coordinator name)                  |                                                                         |



Fig 2 Pavilion Design













Fig 3 Campus living





# **Sushant University**

# Attendance sheet for Parametric Pavilion 24th Oct 2022

| S.No.       | Enrollment no. | Student name     | Signature   |
|-------------|----------------|------------------|-------------|
| 1           | 190013587      | Aaryaman Singh   | Addydras    |
| 2           | 190035366      | Aashi Mittal     | Bergi       |
| 3 190017518 |                | Abhinav Raj      | Ablumen     |
| 4 190039310 |                | Akarsh Panwar    | ALLOYSY     |
| 5           | 190017519      | Akshit Chauhan   | AKLLY       |
| 6           | 190015226      | Aman Bharadwaj   | Amon        |
| 7           | 190039815      | Anand Lakra      | Hont        |
| 8           | 190024361      | Ann Samuel       | Am