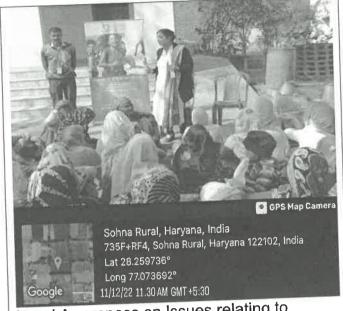

# (Geotag) Photograph-1\* Mr. Amit Pasricha Founder India Lost and Found J Giving Lecture on Photography and Documentation of Built Heritage (Geotag) Photograph-2 Group Photograph with All the participants who attended the workshop

#### Description (min 250 to max 800 words)\*

The Aim of the workshop is to draw attention of the youth to our heritage using the medium of observations through Mobile Photography. How to draw max juice from your Mobile Phone Camera.

Teach fundamentals of form, light and composition, with particular focus on architectural photography Collaborative network leveraging social media platforms and #hashtags to connect participants from across workshops to come together and share their experience around photography, monument visited, collaborate on projects and so on.