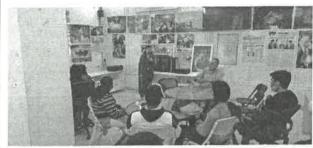

# (Geotag) Photograph-1\* Mr. Amit Pasricha Founder India Lost and Found J Giving Lecture on Photography and Documentation of Built Heritage (Geotag) Photograph-2 Group Photograph with All the participants who attended the workshop