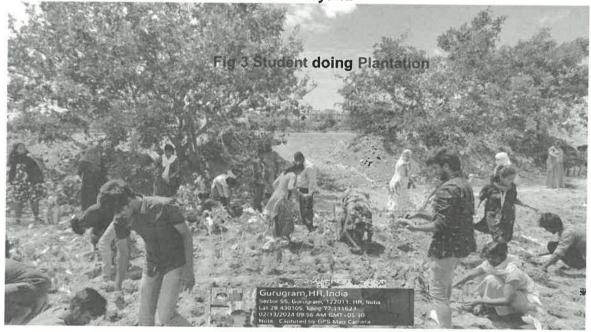

# (Geotag) Photograph-1\* Mr. Amit Pasricha Founder India Lost and Found J Giving Lecture on Photography and Documentation of Built Heritage (Geotag) Photograph-2 Group Photograph with All the participants who attended the workshop