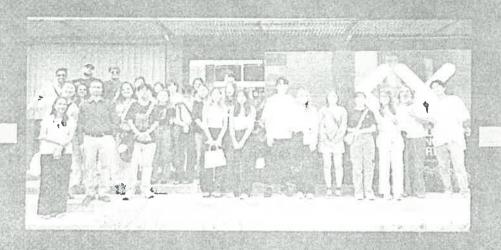

# (Geotag) Photograph-1\* Mr. Amit Pasricha Founder India Lost and Found J Giving Lecture on Photography and Documentation of Built Heritage (Geotag) Photograph-2 Group Photograph with All the participants who attended the workshop