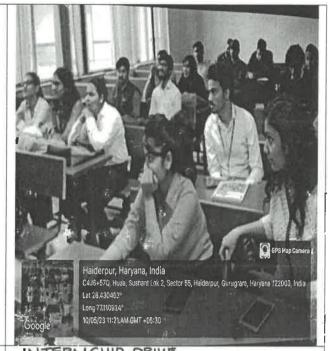

# (Geotag) Photograph-1\* Mr. Amit Pasricha Founder India Lost and Found J Giving Lecture on Photography and Documentation of Built Heritage (Geotag) Photograph-2 Group Photograph with All the participants who attended the workshop