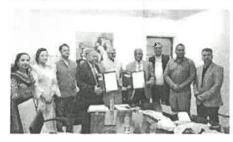

# (Geotag) Photograph-1\* Mr. Amit Pasricha Founder India Lost and Found J Giving Lecture on Photography and Documentation of Built Heritage (Geotag) Photograph-2 Group Photograph with All the participants who attended the workshop

Lead - Amit Pasricha Workshop Coordinator &
Digital Support - Somya Malik Heritage Expert Intach Regional Chapter Workshop Assistant Proneet De Kashyap Documentation - Rajan Gajurel