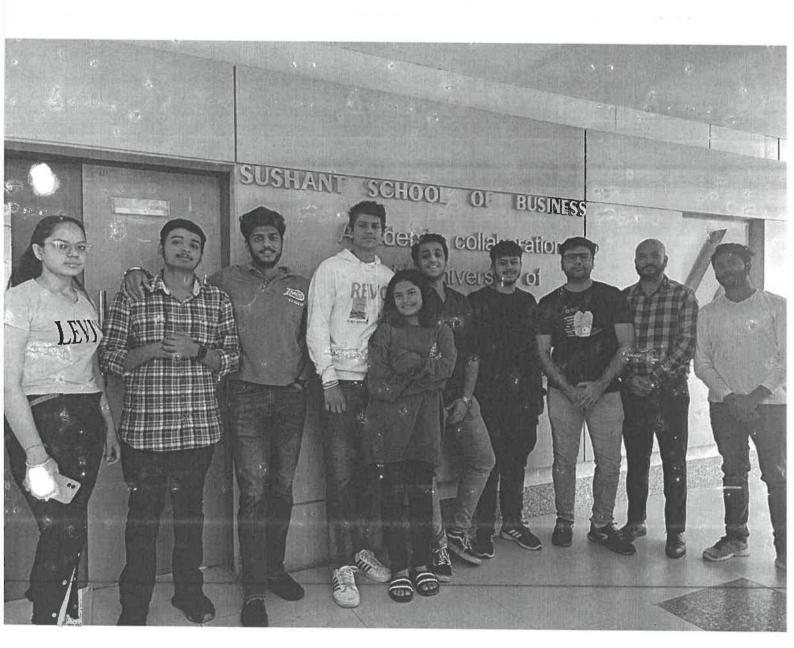

# (Geotag) Photograph-1\* Mr. Amit Pasricha Founder India Lost and Found J Giving Lecture on Photography and Documentation of Built Heritage (Geotag) Photograph-2 Group Photograph with All the participants who attended the workshop