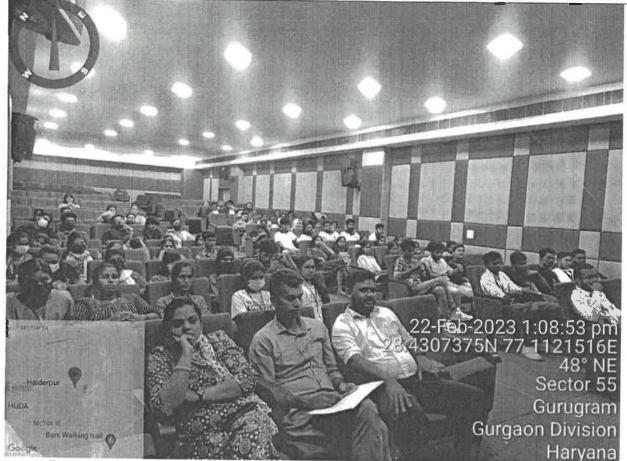

# (Geotag) Photograph-1\* Mr. Amit Pasricha Founder India Lost and Found J Giving Lecture on Photography and Documentation of Built Heritage (Geotag) Photograph-2 Group Photograph with All the participants who attended the workshop