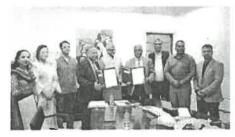

# (Geotag) Photograph-1\* Mr. Amit Pasricha Founder India Lost and Found J Giving Lecture on Photography and Documentation of Built Heritage (Geotag) Photograph-2 Group Photograph with All the participants who attended the workshop

Lead - Amit Pasricha Workshop Coordinator &
Digital Support - Somya Malik Heritage Expert Intach Regional Chapter Workshop Assistant Proneet De Kashyap Documentation - Rajan Gajurel