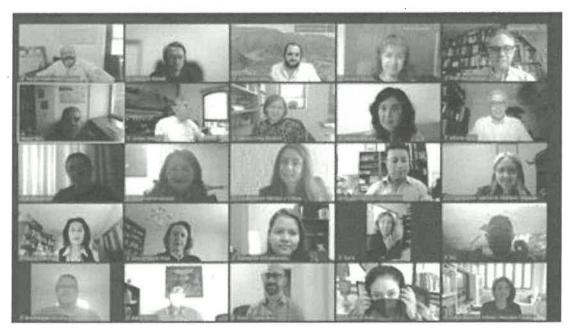

# (Geotag) Photograph-1\*

WEBINAR ON PHARMACEUTICAL CLINICAL DEVELOPMENT

# (Geotag) Photograph-2

WEBINAR ON PHARMACEUTICAL CLINICAL DEVELOPMENT

# Description (min 250 to max 800 words)\*

Department of Pharmacy, Sushant School of Health Sciences, Ansal University, Gurugram organised a webinar on 19TH June 2020.

Timings of the webinar: 2.30pm-4.30pm in the evening.