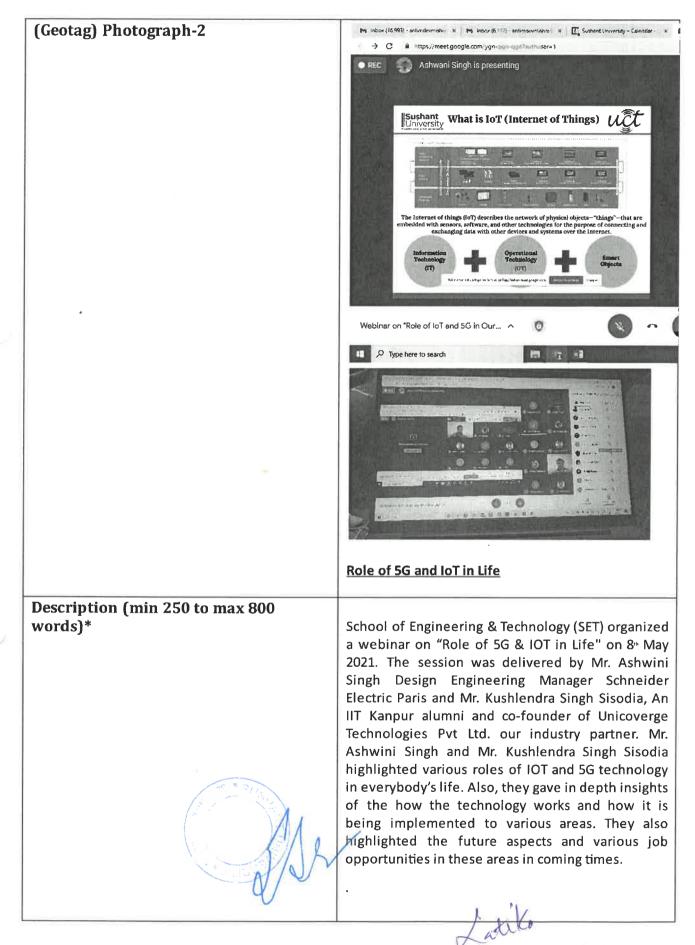

# (Geotag) Photograph-2

WEBINAR ON PHARMACEUTICAL CLINICAL DEVELOPMENT

# Description (min 250 to max 800 words)\*

Department of Pharmacy, Sushant School of Health Sciences, Ansal University, Gurugram organised a webinar on 19TH June 2020.

Timings of the webinar: 2.30pm-4.30pm in the evening.