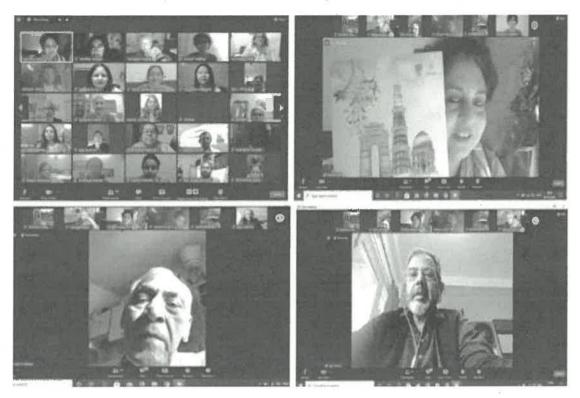

# Description (min 250 to max 800 words)\*

Department of Pharmacy, Sushant School of Health Sciences, Ansal University, Gurugram organised a webinar on 19TH June 2020.

Timings of the webinar: 2.30pm-4.30pm in the evening.

Topic of the webinar: PHARMACEUTICAL CLINICAL DEVELOPMENT REGULATORY AND KEY ASPECT

Mode of conducting webinar: Bluejeans platform Registrations: Aspiring students, students,

Sushant School Of Health Sciences
Ansal University

ant School C'

assistant professors, associate professors, professors and industrialists from CRO'S registered.

Moderator: Ms. Richa Diwedi (Assistant Professor, Psychology department)

Guest Speaker of the webinar: Mr. Sanjay Gupta, Co-ordinator, Cancer Research Network, University of oxford.

Ms. Bhawna Gupta, Director, Regulatory, Dr. Reddy's Laboratories

Mr. Vyas Dhamodaran, Therapy Manager, BrioBliss Lifescience Pvt. Ltd.

### KEY POINTS OF THE WEBINAR

The speakers covered the following points in the webinar.

- Overview of drug discovery and clinical trial process.
- Preclinical development
- Clinical Research
- Clinical trial phases
- Evolution of GCP guidelines
- Vaccines
- Principles behind different vaccines