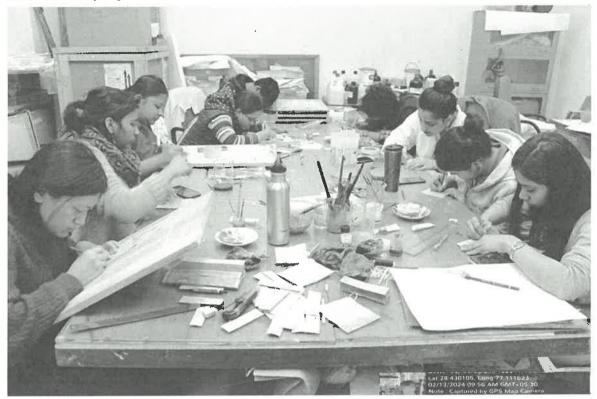

# (Geotag) Photograph-1\*

WEBINAR ON PHARMACEUTICAL CLINICAL DEVELOPMENT

# (Geotag) Photograph-2

WEBINAR ON PHARMACEUTICAL CLINICAL DEVELOPMENT

# Description (min 250 to max 800 words)\*

Department of Pharmacy, Sushant School of Health Sciences, Ansal University, Gurugram organised a webinar on 19TH June 2020.

Timings of the webinar: 2.30pm-4.30pm in the evening.

Topic of the webinar: PHARMACEUTICAL CLINICAL DEVELOPMENT REGULATORY AND KEY ASPECT

Mode of conducting webinar: Bluejeans platform Registrations: Aspiring students, students,

Sushant School Of Health Sciences
Ansal University