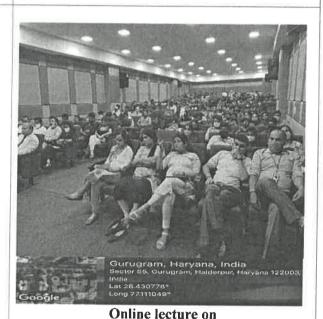

|  |
| No. of External Participants<br>(students+faculty) [write NA if not<br>applicable]                                                                  | NA                                                                                                                                                                                                                                                        |  |



DEAN
School Of Health Sciences
Sushant University
Scoton 50



(Geotag) Photograph-1\*



Online lecture on OMICRON: WHAT WE KNOW FOR

(Geotag) Photograph-2



Description (min 250 to max 800 Depa words)\*

Department of Pharmacy organised a virtual webinar on the theme Omicron: what we know for on 22<sup>nd</sup> January 2021 at 11am in the morning. The guest speaker of the event was Mr. Anoop Kumar who is working as Assistant Professor at DPSRU, New Delhi and previously worked as Research Scientist at Sun Pharmaceutical Limited (Ranbaxy). The speaker gave an insightful presentation on the omicron version of corona virus. The guest speaker of the event was Mr.



School Of Health Sciences Sushant University Sectors 75



Anoop Kumar who is working as Assistant Professor at DPSRU, New Delhi and previously worked Research Scientist at Sun Pharmaceutical Limited (Ranbaxy). The speaker gave an insightful presentation on the omicron version of coro