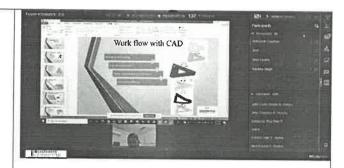

|







#### Career counselling session

#### (Geotag) Photograph-2



#### Career counselling session

#### Description (min 250 to max 800 words)\*

A career counselling session was conducted on 16<sup>th</sup> Feb 2021 by Mr Rohit Bhatia, and Mr. Pradeep Singh from Siemens as part of the latest MoU signed by SET, SU and Siemens Digital Industry for training engineering students on various Siemens Product Lifecycle Management Software used for Digital Manufacturing. The course will be aligned with Industry 4.0.

| Attendance  | Sheet*        |   |
|-------------|---------------|---|
| Donout Culy | mitted I have | C |

**Report Submitted by** (write faculty coordinator name)

Yes

Prof Rajan

#### Attendance:

Name

Email

Abhishek Janghu aditya sharma

abhishekjanghu.btech18@sushantuniversity