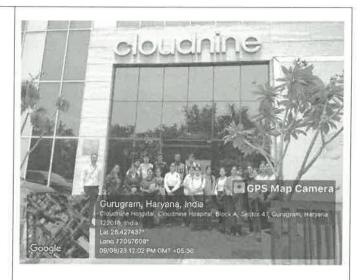

### (Geotag) Photograph-1\*

#### **Students at Cloud Nine Hospital**

#### Description (min 250 to max 800 words)\*

An awareness program focused on health and hygiene related to maternity and child health was conducted at Cloud Nine Hospital. The event aimed to educate participants on best practices for maternal and child health, emphasizing the importance of hygiene during pregnancy, childbirth, and early childhood. With the objectives as follows: