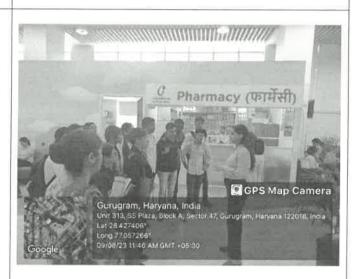

### (Geotag) Photograph-1\*

### (Geotag) Photograph-2

# Description (min 250 to max 800 words)\*

On 09<sup>th</sup> Aug 2023, SHS, SU hosted an interactive activity designed to educate employees of Biomed Healthcare about industrial safety and risk management. The event aimed to foster a culture of safety within the organization, enhance awareness of potential hazards, and equip employees with practical strategies to mitigate risks.

Over twenty employees participated, reflecting strong engagement in safety initiatives. Interactive workshops encouraged teamwork and critical thinking about safety practices. Demonstrations of safety equipment provided hands-on experience, enhancing understanding of proper usage.