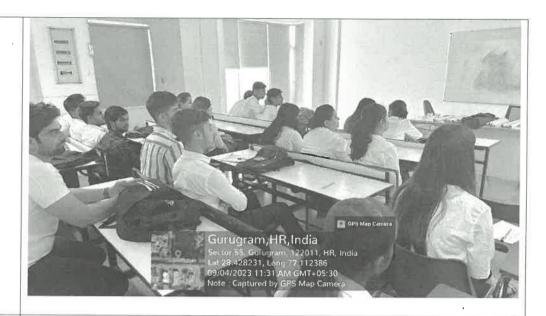

### (Geotag) Photograph-1\*

# Description (min 250 to max 800 words)\*

On 09<sup>th</sup> Aug 2023, SHS, SU hosted an interactive activity designed to educate employees of Biomed Healthcare about industrial safety and risk management. The event aimed to foster a culture of safety within the organization, enhance awareness of potential hazards, and equip employees with practical strategies to mitigate risks.

Over twenty employees participated, reflecting strong engagement in safety initiatives. Interactive workshops encouraged teamwork and critical thinking about safety practices. Demonstrations of safety equipment provided hands-on experience, enhancing understanding of proper usage.