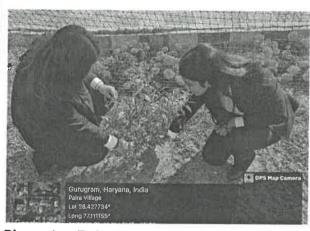

|  |
| <b>No. of Faculty*</b> (only no. to be written , list in excel or word should be maintain at department level as proof for any further requirement) | 02                                                                                                                                            |  |
| No. of External Participants<br>(students+faculty) [write NA if not<br>applicable]                                                                  | NA                                                                                                                                            |  |



Vatal Hotel & Tourism Business School School School School Sector-55, Gurugram



## (Geotag) Photograph-1\*



Plantation Drive wazirabad Village 27/9/23

### (Geotag) Photograph-2



Plantation Drive wazirabad Village 27/9/23

# Description (min 250 to max 800 words)\*

Vatel Hotel & Tourism Business School, Sushant University, on the occasion of World Tourism Day, carried out plantation drive in Wazirabad village, ,In a bid to restore ecological balance and promote sustainable development, our organization launched a plantation drive in a rural village. This initiative aimed to mobilize community members, schools, and local authorities to join forces and create a greener, healthier environment. The objective of conducting this plantation drive was:

- 1. Combat climate change through carbon sequestration
- 2. Enhance biodiversity and wildlife habitats
- 3. Improve air and water quality

ector-55, Gurugram

MM

| Sushant