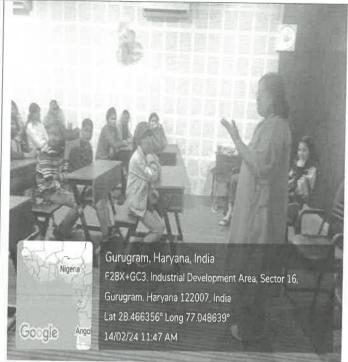

### (Geotag) Photograph-1\*

#### **Students at Cloud Nine Hospital**

### (Geotag) Photograph-2

### Students at Cloud Nine Hospital

#### Description (min 250 to max 800 words)\*

An awareness program focused on health and hygiene related to maternity and child health was conducted at Cloud Nine Hospital. The event aimed to educate participants on best practices for maternal and child health, emphasizing the importance of hygiene during pregnancy, childbirth, and early childhood. With the objectives as follows: