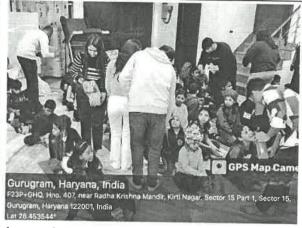

|
| No. of Faculty* (only no. to be written, list in excel or word should be maintain at department level as proof for any further requirement)         | 02                                                                                                                                                                                 |  |  |
| No. of External Participants [students+faculty] [write NA if not applicable]                                                                        | NA                                                                                                                                                                                 |  |  |

'atel Hotel ? Tourism Business School School School Grant University Sector-55, Gurugram



(Geotag) Photograph-1\*



Arpan 2024 15/2/24 Teens of God

(Geotag) Photograph-2



Arpan 2024 15/2/24 Teens of God

Description (min 250 to max 800 words)\*

In India, festivals are all about togetherness and harmony. With the onset of the spring season, it's time to celebrate the festival of Basant Panchami. It is said that Goddess Saraswati can bestow on her devotees lots of wisdom, learning and knowledge, as the goddess is considered to be an epitome of wisdom. Let us personify Vidya (knowledge) and dispel tamas (ignorance), as Basant Panchami is the day to dedicate your time for noble cause with Arpan 2024 joins students and faculty members of VHTBS as we join hands with the profound NGO, Teens Of God Sector 15 Gurugram, to donate books, stationery items, clothing pieces, and other items that can contribute