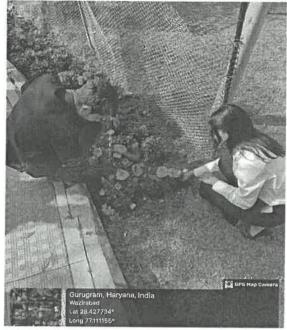

|  |
| <b>No. of Faculty*</b> (only no. to be written , list in excel or word should be maintain at department level as proof for any further requirement) | 02                                                                                                                                            |  |
| No. of External Participants<br>(students+faculty) [write NA if not<br>applicable]                                                                  | NA                                                                                                                                            |  |



Vatal Hotel & Tourism Business School School School School Sector-55, Gurugram



## (Geotag) Photograph-1\*



Plantation Drive wazirabad Village 27/9/23

### (Geotag) Photograph-2



Plantation Drive wazirabad Village 27/9/23

# Description (min 250 to max 800 words)\*

Vatel Hotel & Tourism Business School, Sushant University, on the occasion of World Tourism Day, carried out plantation drive in Wazirabad village, ,In a bid to restore ecological balance and promote sustainable development, our organization launched a plantation drive in a rural village. This initiative aimed to mobilize community members, schools, and local authorities to join forces and create a greener, healthier environment. The objective of conducting this plantation drive was:

- 1. Combat climate change through carbon sequestration
- 2. Enhance biodiversity and wildlife habitats
- 3. Improve air and water quality

ector-5