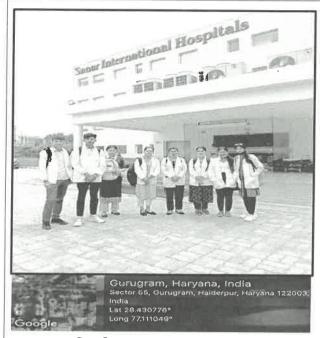

### (Geotag) Photograph-1\*

#### **Students at Cloud Nine Hospital**

### (Geotag) Photograph-2

### Students at Cloud Nine Hospital

#### Description (min 250 to max 800 words)\*

An awareness program focused on health and hygiene related to maternity and child health was conducted at Cloud Nine Hospital. The event aimed to educate participants on best practices for maternal and child health, emphasizing the importance of hygiene during pregnancy, childbirth, and early childhood. With the objectives as follows: