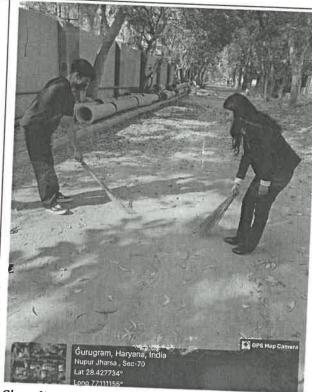

applicable]

(Geotag) Photograph-1\*

Students at Sanar Hospital

### (Geotag) Photograph-2

Students at Sanar Hospital

Description (min 250 to max 800 words)\*

personal safety.

Personal safety protocols, such as proper hand hygiene and the use of personal protective equipment (PPE), help reduce the risk of infections for both healthcare workers and patients. Protocols ensure that employees are aware of potential hazards and know how to protect themselves, reducing the likelihood of accidents and injuries.