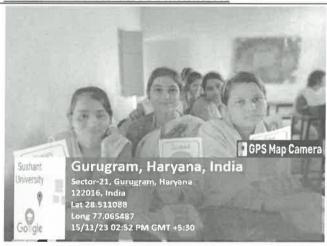

t) | 15                                                                                                    |
| <b>No. of Faculty*</b> (only no. to be written , list in excel or word should be maintain at department level as proof for any further requirement) | NA                                                                                                    |
| No. of External Participants<br>(students+faculty) [write NA if not<br>applicable]                                                                  | NA                                                                                                    |



S

Dean School Of Engg. & Techn No Jy Sushant University Control 55, Gurugram



### (Geotag) Photograph-1\*



### Visit to Dreams Girl Foundation

### (Geotag) Photograph-2



### Visit to Dreams Girl Foundation

# Description (min 250 to max 800 words)\*

On 15th November 2023, students from the School of Engineering & Technology (SET) at Sushant University visited the Dreams Girls Foundation, an NGO committed to empowering young women through education and skill development programs. This visit was part of SET's continuous efforts to promote community involvement and advance gender equality by supporting and interacting with marginalized communities. The experience gave students a deeper understanding of the obstacles young girls face and highlighted the pivotal role education plays in shaping their futures.

During their visit, the SET students engaged with the NGO's staff and girls, gaining valuable insights into their educational and social challenges. Th