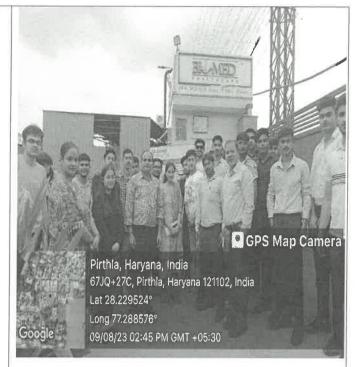

### (Geotag) Photograph-1\*

# Description (min 250 to max 800 words)\*

On 09<sup>th</sup> Aug 2023, SHS, SU hosted an interactive activity designed to educate employees of Biomed Healthcare about industrial safety and risk management. The event aimed to foster a culture of safety within the organization, enhance awareness of potential hazards, and equip employees with practical strategies to mitigate risks.

Over twenty employees participated, reflecting strong engagement in safety initiatives. Interactive workshops encouraged teamwork and critical thinking about safety practices. Demonstrations of safety equipment provided hands-on experience, enhancing understanding of proper usage.