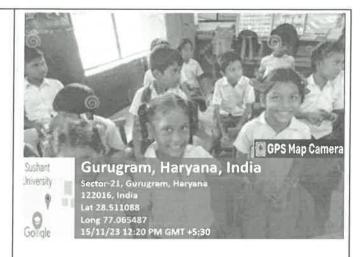

### (Geotag) Photograph-1\*

### (Geotag) Photograph-2

# Description (min 250 to max 800 words)\*

On 09<sup>th</sup> Aug 2023, SHS, SU hosted an interactive activity designed to educate employees of Biomed Healthcare about industrial safety and risk management. The event aimed to foster a culture of safety within the organization, enhance awareness of potential hazards, and equip employees with practical strategies to mitigate risks.

Over twenty employees participated, reflecting strong engagement in safety initiatives. Interactive workshops encouraged teamwork and critical thinking about safety practices. Demonstrations of safety equipment provided hands-on experience, enhancing understanding of proper usage.