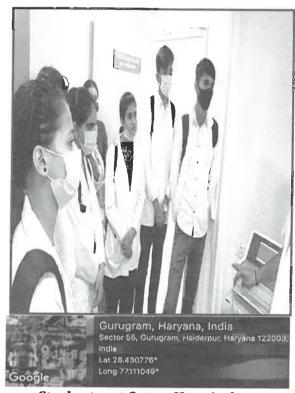

applicable]

(Geotag) Photograph-1\*

Students at Sanar Hospital

### (Geotag) Photograph-2

Students at Sanar Hospital

Description (min 250 to max 800 words)\*

personal safety.

Personal safety protocols, such as proper hand hygiene and the use of personal protective equipment (PPE), help reduce the risk of infections for both healthcare workers and patients. Protocols ensure that employees are aware of potential hazards and know how to protect themselves, reducing the likelihood of accidents and injuries.