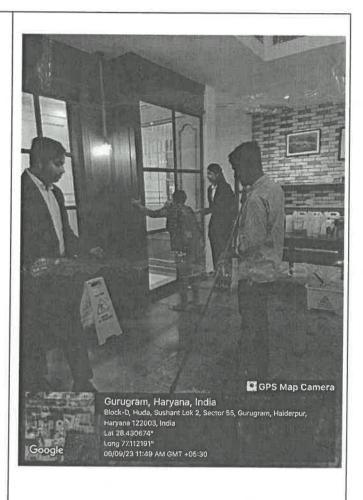

DEAN
School Of Health Sciences
Sushant University
Sector- 55
gurugram Haryana

| Title of Activity*                                                                                                                           | Promotion of Clinical Policies and Safety<br>Measure for Non-Technical Staff of Sanar<br>Hospital                                   |
|----------------------------------------------------------------------------------------------------------------------------------------------|-------------------------------------------------------------------------------------------------------------------------------------|
| Organized by (School/Centre Name)*                                                                                                           | SCHOOL OF HEALTH SCIENCES                                                                                                           |
| Program Theme*                                                                                                                               | To gain insight into various diagnostic and                                                                                         |
|                                                                                                                                              | treatment procedures.                                                                                                               |
| Date*                                                                                                                                        | 18th August,2023                                                                                                                    |
| Time*                                                                                                                                        | 9am to 5pm.                                                                                                                         |
| Poster*                                                                                                                                      | Promotion of Clinical Policies and Safety Measures for Non-Technical Staff of Sanar Hospital  18/08/2023  School of Health Sciences |
| YouTube/Facebook Link: (if live steamed or video posted on FB/YT)                                                                            | NA                                                                                                                                  |
| Social media link (promoting in any one Facebook/Instagram/Twitter is mandatory)                                                             | NA                                                                                                                                  |
| No. of Students* (only no. to be written, list in excel or word should be maintain at department level as proof for any further requirement) | 08                                                                                                                                  |
| No. of Faculty* (only no. to be written , list in excel or word should be maintain at department level as proof for any further requirement) | DZAN School Of Hearth Scien                                                                                                         |
|                                                                                                                                              | Sushant University Sector- 55 gurumram Haryana                                                                                      |

| University                          |                                                                                                                                                                                                                                                                                                                                                                                                                     |
|-------------------------------------|---------------------------------------------------------------------------------------------------------------------------------------------------------------------------------------------------------------------------------------------------------------------------------------------------------------------------------------------------------------------------------------------------------------------|
| No. of External Participants        | NA                                                                                                                                                                                                                                                                                                                                                                                                                  |
| (students+faculty) [write NA if not |                                                                                                                                                                                                                                                                                                                                                                                                                     |
| applicable]                         |                                                                                                                                                                                                                                                                                                                                                                                                                     |
| (Geotag) Photograph-1*              |                                                                                                                                                                                                                                                                                                                                                                                                                     |
|                                     | Gorges, Haryana, India 37. Out Course No. Farrar att. Exodes, Saraswati Kuri, Sector 54. Gurugram, Haryana 122002, India Lut 24.4301888 Long 77.021/46* 18708/25 11:34 AM GMT - 05:30  Safety Related Activity at Sanar Hospital                                                                                                                                                                                    |
| (Geotag) Photograph-2               | - 1110                                                                                                                                                                                                                                                                                                                                                                                                              |
|                                     | Gurugram, Haryana, India 37, Golf Gourse Ru, Parsynath Exotica, Saraswati Kuni, Sector 54, Gurugram, Haryana 122002, India Lat 28 439188° Long 77102144° 18/08/28 1138 AM GMT 475 39  Students at Sanar Hospital                                                                                                                                                                                                    |
| Description (min 250 to max 800     | On 18th August 2023, an informative                                                                                                                                                                                                                                                                                                                                                                                 |
| words)*                             | session was held to promote clinical policies and safety measures among non-technical staff at Sanar Hospital. This event aimed to enhance understanding of clinical protocols and reinforce the importance of safety measures in the healthcare environment. The aim of activity is:  To educate non-technical staff about key clinical policies relevant to their roles.  To promote awareness of safety measures |
| 155, GUR                            | to ensure a safe working environment.                                                                                                                                                                                                                                                                                                                                                                               |
| P7*                                 | To encourage active participation and Sushant University                                                                                                                                                                                                                                                                                                                                                            |