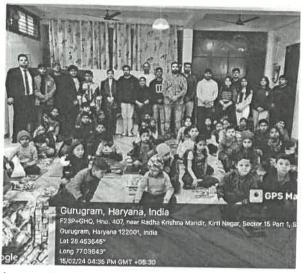

el or word should be maintain at department level as proof for any further requirement)         | 02                                                                                                                                                                                 |  |  |
| No. of External Participants [students+faculty] [write NA if not applicable]                                                                        | NA                                                                                                                                                                                 |  |  |

'atel Hotel ? Tourism Business School School School Grant University Sector-55, Gurugram



(Geotag) Photograph-1\*



Arpan 2024 15/2/24 Teens of God

(Geotag) Photograph-2



Arpan 2024 15/2/24 Teens of God

Description (min 250 to max 800 words)\*

In India, festivals are all about togetherness and harmony. With the onset of the spring season, it's time to celebrate the festival of Basant Panchami. It is said that Goddess Saraswati can bestow on her devotees lots of wisdom, learning and knowledge, as the goddess is considered to be an epitome of wisdom. Let us personify Vidya (knowledge) and dispel tamas (ignorance), as Basant Panchami is the day to dedicate your time for noble cause with Arpan 2024 joins students and faculty members of VHTBS as we join hands with the profound NGO, Teens Of God Sector 15 Gurugram, to donate books, stationery items, clothing pieces, and other items that can contribute to the lives of these woung individuals for their educatio