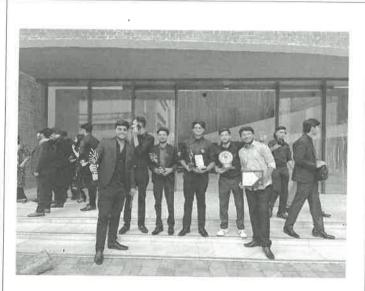

|  |
|                      | > Outstanding President                                                                                                                                                                                                                                                                                                                                                                                                                       |  |



Recognized for being in the OC at RYLA



B) Rahul Bansal

(3)

- Outstanding support in District Administration 2023-24
- Outstanding support as District Council Member 2023-24
- Recognized as Committee Head at RYLA

Photograph 1









#### Photograph 2



#### Description

On July 7th, the District Thanksgiving Ceremony was a momentous occasion for the Rotaract Club of Sushant University, as the club was recognized with 10 prestigious awards for its outstanding contributions and initiatives. This recognition is a testament to the club's unwavering dedication to community service, mental health awareness, and impactful projects. The success of these initiatives underscores the strong collaboration and teamwork among club members, each contributing uniquely to achieving the club's goals. These awards are a reflection of the dedication, passion, and hard work of every member of the Rotaract Club of Sushant University. Awards and certificates of appreciation were presented to outstanding members and volunteers in re