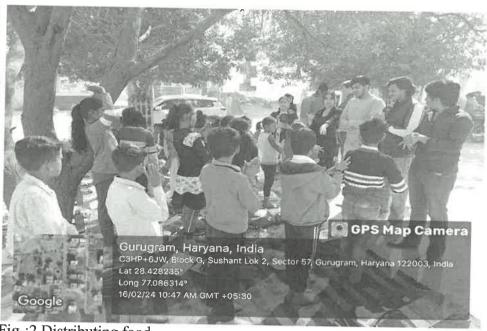

# Description (min 250 to max 800 words)\*

On 09<sup>th</sup> Aug 2023, SHS, SU hosted an interactive activity designed to educate employees of Biomed Healthcare about industrial safety and risk management. The event aimed to foster a culture of safety within the organization, enhance awareness of potential hazards, and equip employees with practical strategies to mitigate risks.

Over twenty employees participated, reflecting strong engagement in safety initiatives. Interactive workshops encouraged teamwork and critical thinking about safety practices. Demonstrations of safety equipment provided hands-on experience, enhancing understanding of proper usage.

Participants expressed appreciation for the interactive nature of the event, highlighting that it made learning about safety engaging and practical. Many employees suggested that dimitar activities should be conducted regularly storage.