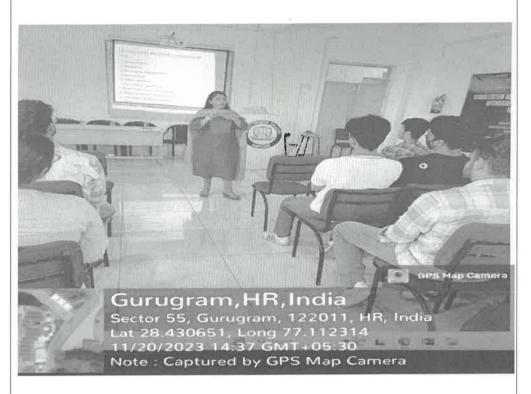

| Page 2 of 4                                                          |

### (Geotag) Photograph-2



**Ethical Hacking Awareness** 

Description (min 250 to max 800 words)\* In today's digitally driven world, cybersecurity is a critical concern for businesses of all sizes. As technology advances, so do the tactics of cybercriminals. To combat these threats, ethical hacking, or "white hat" hacking, has emerged as a powerful tool for protecting sensitive data and systems. The Workshop on Ethical Hacking, hosted by the School of Business on 20th November 2023, aims to introduce participants to the fundamentals of ethical hacking, equipping them with the necessary skills to safeguard their organizations from cyber threats. The workshop will cover a range of topics including an introduction to ethical hacking, the role of ethical hackers, and how they contribute to cybersecurity. Participant