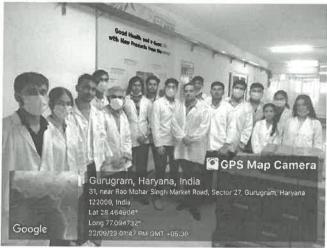

### (Geotag) Photograph-1\*

### (Geotag) Photograph-2

# Description (min 250 to max 800 words)\*

On 09<sup>th</sup> Aug 2023, SHS, SU hosted an interactive activity designed to educate employees of Biomed Healthcare about industrial safety and risk management. The event aimed to foster a culture of safety within the organization, enhance awareness of potential hazards, and equip employees with practical strategies to mitigate risks.

Over twenty employees participated, reflecting strong engagement in safety initiatives. Interactive workshops encouraged teamwork and critical thinking about safety practices. Demonstrations of safety equipment provided hands-on experience, enhancing understanding of proper usage.