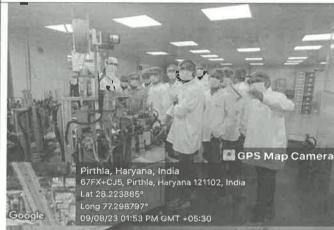

### (Geotag) Photograph-2

Over twenty employees participated, reflecting strong engagement in safety initiatives. Interactive workshops encouraged teamwork and critical thinking about safety practices. Demonstrations of safety equipment provided hands-on experience, enhancing understanding of proper usage.