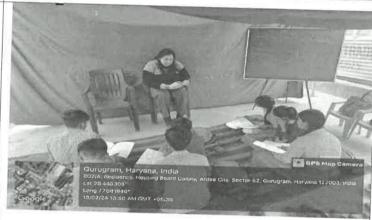

### (Geotag) Photograph-1\*

### (Geotag) Photograph-2

# Description (min 250 to max 800 words)\*

On 09<sup>th</sup> Aug 2023, SHS, SU hosted an interactive activity designed to educate employees of Biomed Healthcare about industrial safety and risk management. The event aimed to foster a culture of safety within the organization, enhance awareness of potential hazards, and equip employees with practical strategies to mitigate risks.

Over twenty employees participated, reflecting strong engagement in safety initiatives. Interactive workshops encouraged teamwork and critical thinking about safety practices. Demonstrations of safety equipment provided hands-on experience, enhancing understanding of proper usage.