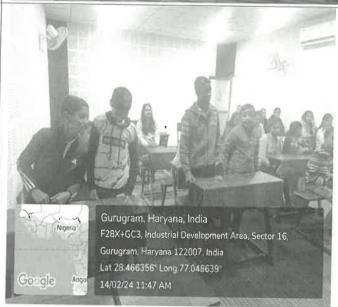

### (Geotag) Photograph-1\*

# Description (min 250 to max 800 words)\*

On 09<sup>th</sup> Aug 2023, SHS, SU hosted an interactive activity designed to educate employees of Biomed Healthcare about industrial safety and risk management. The event aimed to foster a culture of safety within the organization, enhance awareness of potential hazards, and equip employees with practical strategies to mitigate risks.

Over twenty employees participated, reflecting strong engagement in safety initiatives. Interactive workshops encouraged teamwork and critical thinking about safety practices. Demonstrations of safety equipment provided hands-on experience, enhancing understanding of proper usage.