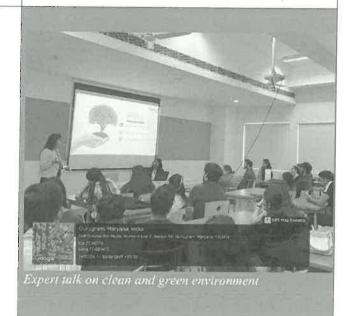

# Description (min 250 to max 800 words)\*

On 09<sup>th</sup> Aug 2023, SHS, SU hosted an interactive activity designed to educate employees of Biomed Healthcare about industrial safety and risk management. The event aimed to foster a culture of safety within the organization, enhance awareness of potential hazards, and equip employees with practical strategies to mitigate risks.

Over twenty employees participated, reflecting strong engagement in safety initiatives. Interactive workshops encouraged teamwork and critical thinking about safety practices. Demonstrations of safety equipment provided hands-on experience, enhancing understanding of proper usage.