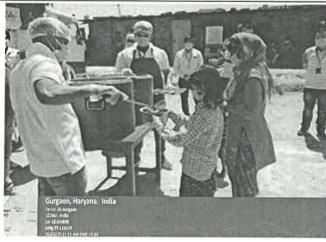

|
| <b>No. of Faculty*</b> (only no. to be written, list in excel or word should be maintain at department level as proof for any further requirement) | 02                                                                                                                                                   |
| No. of External Participants (students+faculty) [write NA if not applicable]                                                                       | NA A                                                                                                                                                 |



Vatel Hotel 3 Tourism Business School Sustant University Sector-55, Gurugram



## (Geotag) Photograph-1\*



Food Distribution drive Banjara Market, Sec. 56 20/3/23

### (Geotag) Photograph-2



Food Distribution drive Banjara market sector 56 20/3/23

# Description (min 250 to max 800 words)\*

In a world where access to basic necessities like food remains a luxury for many, the food distribution drive emerged as a beacon of hope. Organized by VHTBS, Sushant University, this altruistic initiative aimed to combat hunger and malnutrition in vulnerable communities.

Short University Sector-55, Gurugram



The food distribution event at the local community center was a heartwarming display of compassion and generosity. VHTBS meticulously organized packaged essential groceries, including fresh produce, whole grains, and protein-rich food, in Banjara market sector 56 As recipients began to arrive, t