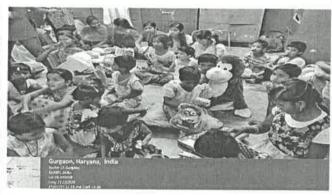

### (Geotag) Photograph-2

**Activities and Contributions:** 

During their visit to Gurukool Kids NGO, our students engaged in a range of activities and made significant contributions to support the organization's mission:

- 1. Educational Support: Our students actively participated in providing educational support to the children at Gurukool Kids. This included helping with homework, conducting interactive learning sessions, and organizing educational games to make learning fun and engaging.
- 2. School Infrastructure Development: Recognizing the need for improved infrastructure, our students took the initiative to repaint classrooms and enhance the learning environment. This transformation aimed to create a more conducive space for learning and growth.
- 3. Creative Workshops: Our students conducted creative workshops, including art and craft sessions, which allowed children to develop their creative skills and showcase their talents. These workshops served as an avenue for self-expression and skill development.
- 4. Mentorship: Our students assumed the role of mentors, offering guidance and counseling to the children. This mentorship aimed to inspire and motivate the kids to pursue their dreams and ambitions, instilling in them a sense of hope and self-belief.
- 5. Donation Drive: Understanding the importance of resources, our students organized a donation drive within the School of Business community. They collected essential supplies, books, stationery, and clothing to provide support and meet the basic needs of the children at Gurukool Kids.