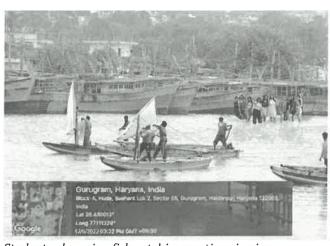

Students observing fish catching routines in vizag

# Description (min 250 to max 800 words)\*

On June 12, 2022, the School of Design at Sushant University organized an impactful awareness initiative titled "Impact of Water Pollution Hazards for Marine Life" in the coastal villages of Vizag. This initiative aimed to raise awareness about the devastating effects of water pollution on marine ecosystems and the livelihoods of coastal communities that depend on the sea. The program was a collaborative effort involving environmentalists, marine biologists, design students, and local villagers, fostering an interdisciplinary approach to addressing the critical issue of marine pollution. Through a series of educational workshops, presentations, and interactive sessions, the event highlighted the various pollutants harming marine life, including plastic waste, chemical run-offs, oil spills, and untreated sewage. Experts explained how these pollutants affect the marine food chain, disrupt breeding patterns, and lead to the endangerment and extinction of various species, which in turn threatens the biodiversity of the region. The initiative emphasized that water pollution not only harms marine life but also directly impacts human populations, as many coastal communities rely on fishing and other marinerelated industries for their livelihoods. Participants were introduced to the concepts of sustainable fishing practices and waste management, which could help reduce pollution and protect marine habitats. Design students and faculty from Sushant University worked closely with local villagers to create innovative solutions for waste disposal, focusing on minimizing the use of plastic and adopting eco-friendly alternatives. Demonstrations were held to showcase practical, low-cost methods for waste segregation and composting, helping communities implement sustainable practices at the grassroots level. One of the most engaging segments of the initiative was an art and design exhibition featuring student-created installations and artwork made from recycled materials collected from local beaches. These installations served as powerful visual reminders of the pollution crisis, sparking conversations among villagers and visitors about the urgent need to address water pollution. The event also included beach clean-up drives, where students, villagers, and volunteers worked together to collect plastic waste and debris along the shoreline. symbolizing the community's collective effort to safeguard their marine environment. In addition to raising awareness, the program also focused on educating the younger generation, with specific sessions dedicated to children in coastal villages, where they were taught about the importance of conserving marine life and keeping the oceans clean. The long-term goal of the initiative was 10 create a self-sustaining model of environmental stewardship within the coastal villages of Vizag, encouraging local communities to take active roles in protecting their marine ecosystems. Feedback from the villagers was overwhelmingly positive, with many expressing gratitude for the knowledge and tools provided to them to tackle pollution issues in their daily lives. They felt empowered to be part of the solution and were eager to implement the sustainable practices discussed during the workshops. This initiative not only raised critical awareness about the hazards of water pollution but also forged lasting relationships between the university, environmental organizations, and coastal communities. By promoting sustainable practices and fostering community engagement.