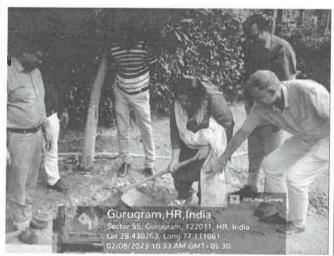

### (Geotag) Photograph-2

**Activities and Contributions:** 

During their visit to Gurukool Kids NGO, our students engaged in a range of activities and made significant contributions to support the organization's mission:

- 1. Educational Support: Our students actively participated in providing educational support to the children at Gurukool Kids. This included helping with homework, conducting interactive learning sessions, and organizing educational games to make learning fun and engaging.
- 2. School Infrastructure Development: Recognizing the need for improved infrastructure, our students took the initiative to repaint classrooms and enhance the learning environment. This transformation aimed to create a more conducive space for learning and growth.
- 3. Creative Workshops: Our students conducted creative workshops, including art and craft sessions, which allowed children to develop their creative skills and showcase their talents. These workshops served as an avenue for self-expression and skill development.
- 4. Mentorship: Our students assumed the role of mentors, offering guidance and counseling to the children. This mentorship aimed to inspire and motivate the kids to pursue their dreams and ambitions, instilling in them a sense of hope and self-belief.
- 5. Donation Drive: Understanding the importance of resources, our students organized a donation drive within the School of Business community. They collected essential supplies, books, stationery, and clothing to provide support and meet the basic needs of the children at Gurukool Kids.