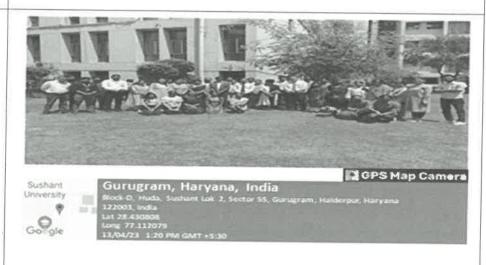

Students observing fish catching routines in vizag

# Description (min 250 to max 800 words)\*

On June 12, 2022, the School of Design at Sushant University organized an impactful awareness initiative titled "Impact of Water Pollution Hazards for Marine Life" in the coastal villages of Vizag. This initiative aimed to raise awareness about the devastating effects of water pollution on marine ecosystems and the livelihoods of coastal communities that depend on the sea. The program was a collaborative effort involving environmentalists, marine biologists, design students, and local villagers, fostering an interdisciplinary approach to addressing the critical issue of marine pollution. Through a series of educational workshops, presentations, and interactive sessions, the event highlighted the various pollutants harming marine life, including plastic waste, chemical run-offs, oil spills, and untreated sewage. Experts explained how these pollutants affect the marine food chain, disrupt breeding patterns, and lead to the endangerment and extinction of various species, which in turn threatens the biodiversity of the region. The initiative emphasized that water pollution not only harms marine life but also directly impacts human populations, as many coastal communities rely on fishing and other marinerelated industries for their livelihoods. Participants were introduced to the concepts of sustainable fishing practices and waste management, which could help reduce pollution and protect marine habitats. Design students and faculty from Sushant University worked closely with local villagers to create innovative solutions for waste disposal, focusing on minimizing the use of plastic and adopting eco-friendly alternatives. Demonstrations were held to showcase practical, low-cost methods for waste segregation and composting, helping communities implement sustainable practices at the grassroots level. One of the most engaging segments of the initiative was an art and design exhibition featuring student-created installations and artwork made from recycled materials collected from local beaches. These installations served as powerful visual reminders of the pollution crisis, sparking conversations among villagers and visitors about the urgent need to address water pollution. The event also included beach clean-up drives, where students, villagers, and volunteers worked together to collect plastic waste and debris along the shoreline. symbolizing the community's collective effort to safeguard their marine environment. In addition to raising awareness, the program also focused on educating the younger generation, with specific sessions dedicated to children in coastal villages, where they were taught about the importance of conserving marine life and keeping the oceans clean. The long-term goal of the initiative was 10 create a self-sustaining model of environmental stewardship within the coastal villages of Vizag, encouraging local communities to take active roles in protecting their marine ecosystems. Feedback from the villagers was overwhelmingly positive, with many expressing gratitude for the knowledge and tools provided to them to tackle pollution issues in their daily lives. They felt empowered to be part of the solution and were eager to implement the sustainable practices discussed during the workshops. This initiative not only raised critical awareness about the hazards of water pollution but also forged lasting relationships between the university, environmental organizations, and coastal communities. By promoting sustainable practices and fostering community engagement.