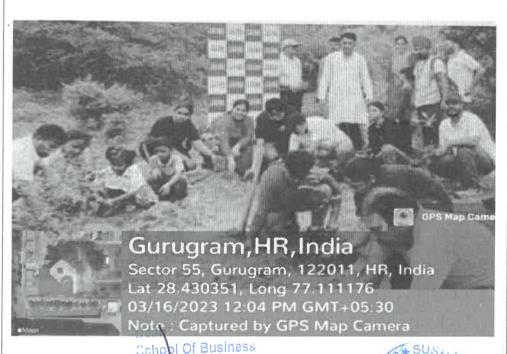

|     |
| requirement)                    |     |
| No. of Faculty* (only no. to be | 1   |
| written, list in excel          | L   |
| or word should be               |     |
| maintain at                     |     |
| department level as             |     |
| proof for any                   |     |
| further                         |     |
| requirement)                    |     |
| No. of External                 |     |
| Participants                    |     |
| (students+faculty)              |     |
| [write NA if not                |     |
| applicable]                     |     |
|                                 | NA  |
|                                 |     |





#### (Geotag) Photograph-1\*



Fig-:1 Students doing cleanliness

#### (Geotag) Photograph-2



Description (min 250 to max 800 words)\*

Fig-:2 Students involved with nearby residents

On 16th March 2023s the School of Business at took a significant step towards environmental conservation by organizing 'a Step Towards a Cleaner Tomorrow: The Cleanliness Movement" near the Aravali Hills. The initiative aimed to raise awareness about the importance of maintaining

cleanliness in natural surroundings and to actively engage the university's students and faculty in contributing to a cleaner environment. The drive was part of the School of Business's commitment to promoting sustainability and fostering a culture of environmental responsibility.

The event began at 11:00 AM with a gathering of students, faculty members, and volunteers from local environmental organizations. The Dean of t