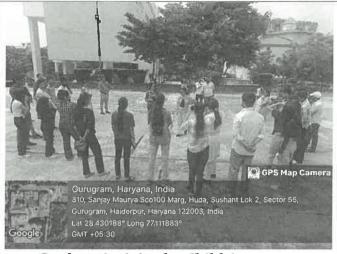

|                                                                      | School Of Hearth Scient<br>Sushant University<br>Sector-55 |

#### applicable]

#### (Geotag) Photograph-1\*



**Student Activity for Child Awareness** 

#### (Geotag) Photograph-2



#### **Awareness for Child Vaccination to Parents**

# Description (min 250 to max 800 words)\*

On [insert date], an awareness campaign on child vaccination was held at Samudayik Kendra, Gurugram. The event aimed to educate parents about the importance of immunizations, dispel myths, and promote a healthy future for children in the community with the objectives as follows:

To raise awareness about the significance of child vaccinations.

To provide accurate information regarding vaccination schedules and safety.

To foster community engagement and support for immunization initiatives.

Brochures and pamphlets were distributed, covering topics such as vaccine safety, side effects, and the importance of timely immun