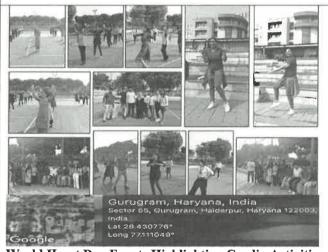

### (Geotag) Photograph-2

**Activities and Contributions:** 

During their visit to Gurukool Kids NGO, our students engaged in a range of activities and made significant contributions to support the organization's mission:

- 1. Educational Support: Our students actively participated in providing educational support to the children at Gurukool Kids. This included helping with homework, conducting interactive learning sessions, and organizing educational games to make learning fun and engaging.
- 2. School Infrastructure Development: Recognizing the need for improved infrastructure, our students took the initiative to repaint classrooms and enhance the learning environment. This transformation aimed to create a more conducive space for learning and growth.
- 3. Creative Workshops: Our students conducted creative workshops, including art and craft sessions, which allowed children to develop their creative skills and showcase their talents. These workshops served as an avenue for self-expression and skill development.
- 4. Mentorship: Our students assumed the role of mentors, offering guidance and counseling to the children. This mentorship aimed to inspire and motivate the kids to pursue their dreams and ambitions, instilling in them a sense of hope and self-belief.
- 5. Donation Drive: Understanding the importance of resources, our students organized a donation drive within the School of Business community. They collected essential supplies, books, stationery, and clothing to provide support and meet the basic needs of the children at Gurukool Kids.