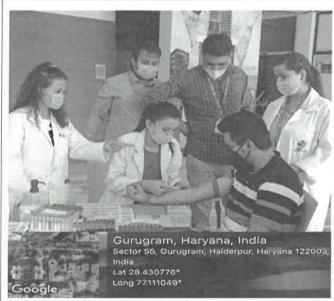

Fig-: 1 Students giving class to students

# Description (min 250 to max 800 words)\*

At the School of Business, Sushant University, we strongly believe that inherent kindness and generosity reside within every individual. To foster a sense of social responsibility and provide opportunities to contribute positively to society, we introduced the concept of a "Social Internship." This program empowers our students to actively participate in community service, making a tangible difference. In this spirit, our students embarked on a visit to the Gurukool Kids NGO, where they gained invaluable insights into the spersistent educational challenges faced by disadvantaged sections of society. This report provides a glimpse of our students' contributions and the impact of their visit.

**Activities and Contributions:** 

During their visit to Gurukool Kids NGO, our students engaged in a range of activities and made significant contributions to support the organization's mission:

- 1. Educational Support: Our students actively participated in providing educational support to the children at Gurukool Kids. This included helping with homework, conducting interactive learning sessions, and organizing educational games to make learning fun and engaging.
- 2. School Infrastructure Development: Recognizing the need for improved infrastructure, our students took the initiative to repaint classrooms and enhance the learning environment. This transformation aimed to create a more conducive space for learning and growth.
- 3. Creative Workshops: Our students conducted creative workshops, including art and craft sessions, which allowed children to develop their creative skills and showcase their talents. These workshops served as an avenue for self-expression and skill development.
- 4. Mentorship: Our students assumed the role of mentors, offering guidance and counseling to the children. This mentorship aimed to inspire and motivate the kids to pursue their dreams and ambitions, instilling in them a sense of hope and self-belief.
- 5. Donation Drive: Understanding the importance of resources, our students organized a donation drive within the School of Business community. They collected essential supplies, books, stationery, and clothing to provide support and meet the basic needs of the children at Gurukool Kids.