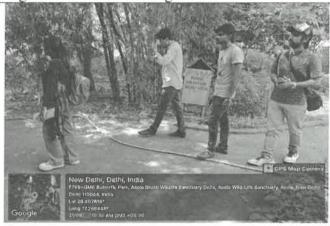

|  |
| requirement)                                                      | Pallavi Sharma                                                                               |  |
| No. of External Participants                                      | NA NA                                                                                        |  |
| (students+faculty) [write NA if not                               |                                                                                              |  |
| istuuchts lacuity i i wi ite iva ti niit                          |                                                                                              |  |









Fig 1: Site & Surrounding

(Geotag) Photograph-2



Fig 2: Ecology & Environment study

Description (min 250 to max 800 words)\*

Asola Bhatti Wildlife Sanctuary, nestled on the outskirts of Delhi, offers an insightful example of how urban ecology operates in a rapidly urbanizing landscape. During a recent site visit, we explored the sanctuary's rich biodiversity and its role in sustaining wildlife amidst growing urban pressures. The study focused on the interaction between urbanization and natural ecosystems, echoing the principles of urban ecology and its efforts to balance human development with environmental conservation.

#### **Urban Ecology in Asola Bhatti Sanctuary**

Urban Ecology, as an interdisciplinary field, investigates how human activities affect ecosystems, particularly in cities and suburban landscapes. The sanctuary, sur