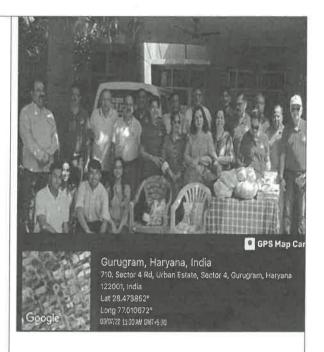

|









Visit at old age home

### (Geotag) Photograph-2

# Description (min 250 to max 800 words)\*

The Rotaract Club of Sushant University participated in the event "Care for Senior Citizens" organised by our parent club Rotary Club of Gurgaon. In the event all the Retractors and Club officials visited an old age home and donated food and other household supplies.

The event took place on 3<sup>rd</sup> July, 2022 at Tau Devi Lal Old Age Home. We were greeted by the Rotary Team led by V.K. Chopra sir. There we served breakfast to the elders there. Then a short seminar on "How to keep care of Elderly people" was conducted by the Rotary Club. The event was followed by breakfast where we shared stories and discussed future plans. the aim of educating the community on the responsibilities of fami