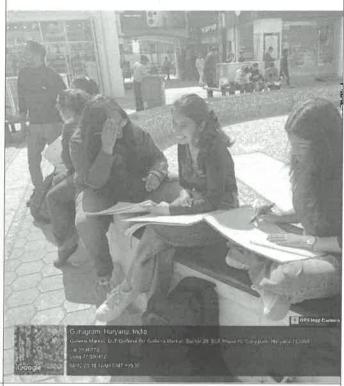

Students observing fish catching routines in vizag

# Description (min 250 to max 800 words)\*

On June 12, 2022, the School of Design at Sushant University organized an impactful awareness initiative titled "Impact of Water Pollution Hazards for Marine Life" in the coastal villages of Vizag. This initiative aimed to raise awareness about the devastating effects of water pollution on marine ecosystems and the livelihoods of coastal communities that depend on the sea. The program was a collaborative effort involving environmentalists, marine biologists, design students, and local villagers, fostering an interdisciplinary approach to addressing the critical issue of marine pollution. Through a series of educational workshops, presentations, and interactive sessions, the event highlighted the various pollutants harming marine life, including plastic waste, chemical run-offs, oil spills, and untreated sewage. Experts explained how these pollutants affect the marine food chain, disrupt breeding patterns, and lead to the endangerment and extinction of various species, which in turn threatens the biodiversity of the region. The initiative emphasized that water pollution not only harms marine life but also directly impacts human populations, as many coastal communities rely on fishing and other marinerelated industries for their livelihoods. Participants were introduced to the concepts of sustainable fishing practices and waste management, which could help reduce pollution and protect marine habitats. Design students and faculty from Sushant University worked closely with local villagers to create innovative solutions for waste disposal, focusing on minimizing the use of plastic and adopting eco-friendly alternatives. Demonstrations were held to showcase practical, low-cost methods for waste segregation and composting, helping communities implement sustainable practices at the grassroots level. One of the most engaging segments of the initiative was an art and design exhibition featuring student-created installations and artwork made from recycled materials collected from local beaches. These installations served as powerful visual reminders of the pollution crisis, sparking conversations among villagers and visitors about the urgent need to address water pollution. The event also included beach clean-up drives, where students, villagers, and volunteers worked together to collect plastic waste and debris along the shoreline. symbolizing the community's collective effort to safeguard their marine environment. In addition to raising awareness, the program also focused on educating the younger generation, with specific sessions dedicated to children in coastal villages, where they were taught about the importance of conserving marine life and keeping the oceans clean. The long-term goal of the initiative was 10 create a self-sustaining model of environmental stewardship within the coastal villages of Vizag, encouraging local communities to take active roles in protecting their marine ecosystems. Feedback from the villagers was overwhelmingly positive, with many expressing gratitude for the knowledge and tools provided to them to tackle pollution issues in their daily lives. They felt empowered to be part of the solution and were eager to implement the sustainable practices discussed during the workshops. This initiative not only raised critical awareness about the hazards of water pollution but also forged lasting relationships between the university, environmental organizations, and coastal communities. By promoting sustainable practices and fostering community engagement.