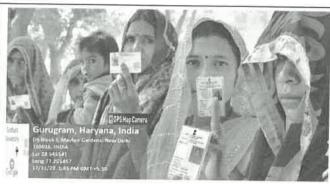

|  |  |
| No. of External Participants (students+faculty) [write NA if not applicable]                                                                        | NA                                                                                                                                                                                                                                                                                                                                                    |  |  |

datik

Dean School Of Engg. & Technology Sushant University Collection 55, Gurugram



### (Geotag) Photograph-1\*



Voters Awareness with Ayka NGO

### (Geotag) Photograph-2



# Description (min 250 to max 800 words)\*



Voters awareness with Ayka NGO

On 17th November 2022, the School of Engineering and Technology (SET) at Sushant University, in collaboration with the "Empowering Voices: Voter Awareness Drive for Informed Citizenship," organized an impactful event aimed at raising awareness about the significance of voting. The drive was held to educate citizens, especially students, about their democratic rights and the importance of making informed choices in elections. It encouraged young voters to understand the power of their vote and the

Dean
School Of Engg. & Techn Hogy
Sushant University
Continue 55, Gurugram



role it plays in shaping the future of their country.

The event took place on