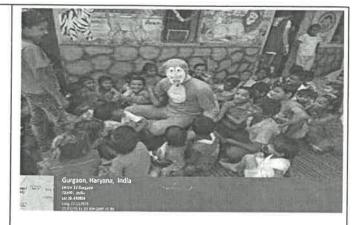

Fig-: 1 Students giving class to students

**Activities and Contributions:** 

During their visit to Gurukool Kids NGO, our students engaged in a range of activities and made significant contributions to support the organization's mission:

- 1. Educational Support: Our students actively participated in providing educational support to the children at Gurukool Kids. This included helping with homework, conducting interactive learning sessions, and organizing educational games to make learning fun and engaging.
- 2. School Infrastructure Development: Recognizing the need for improved infrastructure, our students took the initiative to repaint classrooms and enhance the learning environment. This transformation aimed to create a more conducive space for learning and growth.
- 3. Creative Workshops: Our students conducted creative workshops, including art and craft sessions, which allowed children to develop their creative skills and showcase their talents. These workshops served as an avenue for self-expression and skill development.
- 4. Mentorship: Our students assumed the role of mentors, offering guidance and counseling to the children. This mentorship aimed to inspire and motivate the kids to pursue their dreams and ambitions, instilling in them a sense of hope and self-belief.
- 5. Donation Drive: Understanding the importance of resources, our students organized a donation drive within the School of Business community. They collected essential supplies, books, stationery, and clothing to provide support and meet the basic needs of the children at Gurukool Kids.