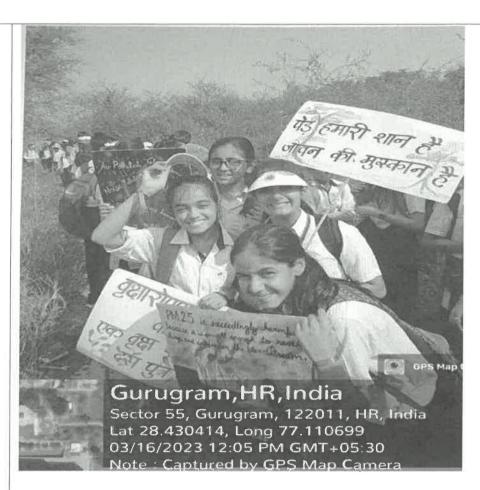

|     |
| proof for any                   |     |
| further                         |     |
| requirement)                    |     |
| No. of Faculty* (only no. to be | 1   |
| written, list in excel          | L   |
| or word should be               |     |
| maintain at                     |     |
| department level as             |     |
| proof for any                   |     |
| further                         |     |
| requirement)                    |     |
| No. of External                 |     |
| Participants                    |     |
| (students+faculty)              |     |
| [write NA if not                |     |
| applicable]                     |     |
|                                 | NA  |
|                                 |     |





#### (Geotag) Photograph-1\*



Fig-:1 Students doing cleanliness

#### (Geotag) Photograph-2



Description (min 250 to max 800 words)\*

Fig-:2 Students involved with nearby residents

On 16th March 2023s the School of Business at took a significant step towards environmental conservation by organizing 'a Step Towards a Cleaner Tomorrow: The Cleanliness Movement" near the Aravali Hills. The initiative aimed to raise awareness about the importance of maintaining

cleanliness in natural surroundings and to actively engage the university's students and faculty in contributing to a cleaner environment. The drive was part of the School of Business's commitment to promoting sustainability and fostering a culture of environmental responsibility.

The event began at 11:00 AM with a gathering of students, faculty members, and