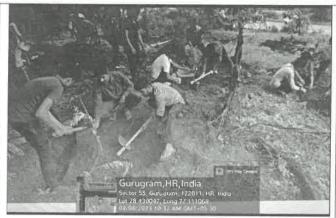

Fig-: 1 Students giving class to students

**Activities and Contributions:** 

During their visit to Gurukool Kids NGO, our students engaged in a range of activities and made significant contributions to support the organization's mission:

- 1. Educational Support: Our students actively participated in providing educational support to the children at Gurukool Kids. This included helping with homework, conducting interactive learning sessions, and organizing educational games to make learning fun and engaging.
- 2. School Infrastructure Development: Recognizing the need for improved infrastructure, our students took the initiative to repaint classrooms and enhance the learning environment. This transformation aimed to create a more conducive space for learning and growth.
- 3. Creative Workshops: Our students conducted creative workshops, including art and craft sessions, which allowed children to develop their creative skills and showcase their talents. These workshops served as an avenue for self-expression and skill development.
- 4. Mentorship: Our students assumed the role of mentors, offering guidance and counseling to the children. This mentorship aimed to inspire and motivate the kids to pursue their dreams and ambitions, instilling in them a sense of hope and self-belief.
- 5. Donation Drive: Understanding the importance of resources, our students organized a donation drive within the School of Business community. They collected essential supplies, books, stationery, and clothing to provide support and meet the basic needs of the children at Gurukool Kids.