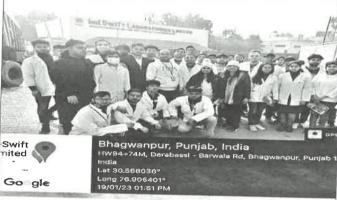

| NA                                                                                                                                                                                                            |
| AT UNIVE                                                                                                                                     |                                                                                                                                                                                                               |



School Of Hearth Sciences Sushant University Sector-55 gurugram Haryana



#### (Geotag) Photograph-1\*



#### Students at Ind-Shift Laboratory

#### (Geotag) Photograph-2



### Activity at Ind-Shift Laboratory

### Description (min 250 to max 800 words)\*

On 19<sup>th</sup> Jan. 2023, we hosted an interactive session aimed at educating workers about the implementation of guidelines for environmental pollution control. The session aimed to enhance awareness and compliance with environmental regulations while fostering a culture of sustainability within the organization.

The session was well-attended, with over fifty workers participating, reflecting a strong interest in environmental issues.

Engaging presentations combined with real-life examples effectively conveyed the importance of the guidelines.

Workers actively participated in discussions, sharing personal experiences and suggesting practical improvements.

The Q&A segment revealed a high level of