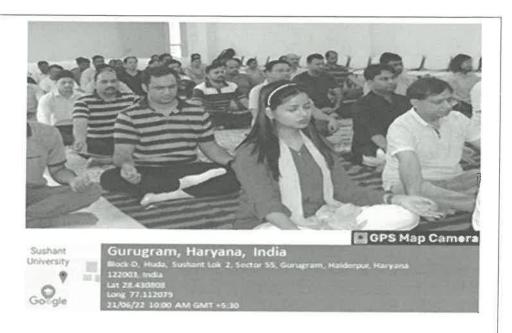

|
| WI ILLEIL HIS HI CALCI                                                                                                                                                                                                                                                                               | maintain at department level as proof for any further requirement) No. of Faculty* (only no. to be written, list in excel or word should be maintain at department level as proof for any further requirement) |                                                                                                                                                    |



DEAN School Promity Sushant M. Iversity Sector-55 gurugram Maryana



### Description (min 250 to max 800 words)\*

On 21 June 2022, Sushant University hosted a successful Yoga Day event, held from 9:00 AM to 10:30 AM on the picturesque university grounds. The initiative aimed to promote holistic well-being among the university community by encouraging the practice of yoga. This event underscored the importance of physical fitness, mental clarity, and emotional balance, aligning with the university's commitment to fostering a healthy and balanced lifestyle for its students, faculty, and staff.

The Yoga Day event was meticulously planned by the university's wellness committee, which coordinated with experienced yoga instructors to ensure a comprehensive and engaging session. The preparation involved setting up a spacious outdoor area on the university grou