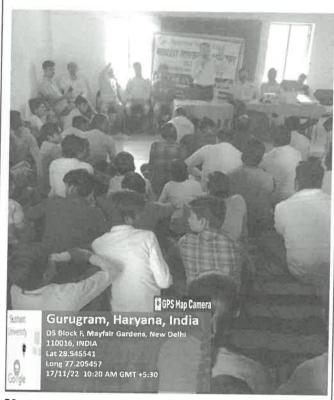

|  |  |
| No. of External Participants (students+faculty) [write NA if not applicable]                                                                        | NA                                                                                                                                                                                                                                                                                                                                                    |  |  |

datik

Dean School Of Engg. & Technology Sushant University Collection 55, Gurugram



### (Geotag) Photograph-1\*



Voters Awareness with Ayka NGO

### (Geotag) Photograph-2



# Description (min 250 to max 800 words)\*



Voters awareness with Ayka NGO

On 17th November 2022, the School of Engineering and Technology (SET) at Sushant University, in collaboration with the "Empowering Voices: Voter Awareness Drive for Informed Citizenship," organized an impactful event aimed at raising awareness about the significance of voting. The drive was held to educate citizens, especially students, about their democratic rights and the importance of making informed choices in elections. It encouraged young voters to understand the power of their vote and the

Dean
School Of Engg. & Techn Hogy
Sushant University
Continue 55, Gurugram



role it plays in shaping the future of their country.

The event took place on the university campus and featured a series of activities de