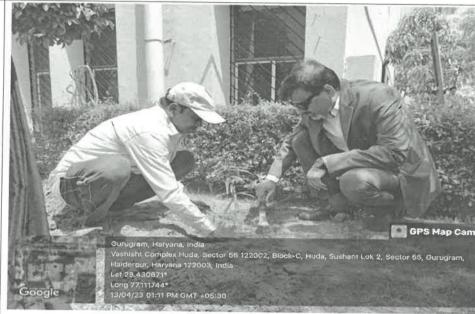

### (Geotag) Photograph-2

# Description (min 250 to max 800 words)\*

At the School of Business, Sushant University, we strongly believe that inherent kindness and generosity reside within every individual. To foster a sense of social responsibility and provide opportunities to contribute positively to society, we introduced the concept of a "Social Internship." This program empowers our students to actively participate in community service, making a tangible difference. In this spirit, our students embarked on a visit to the Gurukool Kids NGO, where they gained invaluable insights into the spersistent educational challenges faced by disadvantaged sections of society. This report provides a glimpse of our students' contributions and the impact of their visit.

Cean School Of Bu Sushant Univ Sec-55, Guru

The Social Internship Experience

Venue: Gurukool Kids NGO

Objective: The primary goal of the Social Internship was to create awareness among our students about the ongoing struggles faced by underprivileged individuals, especially in their pursuit of education. The experience aimed to cultivate empathy, compassion, and a strong sense of social responsibility in our students.

**Activities and Contributions:** 

During their visit to Gurukool Kids NGO, our students engaged in a range of activities and made significant contributions to support the organization's mission:

- 1. Educational Support: Our students actively participated in providing educational support to the children at Gurukool Kids. This included helping with homework, conducting interactive learning sessions, and organizing educational games to make learning fun and engaging.
- 2. School Infrastructure Development: Recognizing the need for improved infrastructure, our students took the initiative to repaint classrooms and enhance the learning environment. This transformation aimed to create a more conducive space for learning and growth.
- 3. Creative Workshops: Our students conducted creative workshops, including art and craft sessions, which allowed children to develop their creative skills and showcase their talents. These workshops served as an avenue for self-expression and skill development.
- 4. Mentorship: Our students assumed the role of mentors, offering guidance and counseling to the children. This mentorship aimed to inspire and motivate the kids to pursue their dreams and ambitions, instilling in them a sense of hope and self-belief.
- 5. Donation Drive: Understanding the importance of resources, our students organized a donation drive within the School of Business community. They collected essential supplies, books, stationery, and clothing to provide support and meet the basic needs of the children at Gurukool Kids.