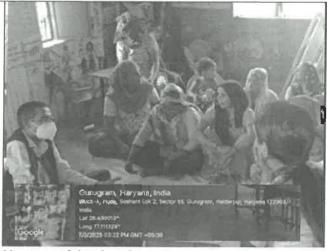

Cean School Of Bu Sushant Univ Sec-55, Guru

The Social Internship Experience

Venue: Gurukool Kids NGO

Objective: The primary goal of the Social Internship was to create awareness among our students about the ongoing struggles faced by underprivileged individuals, especially in their pursuit of education. The experience aimed to cultivate empathy, compassion, and a strong sense of social responsibility in our students.

**Activities and Contributions:** 

During their visit to Gurukool Kids NGO, our students engaged in a range of activities and made significant contributions to support the organization's mission:

- 1. Educational Support: Our students actively participated in providing educational support to the children at Gurukool Kids. This included helping with homework, conducting interactive learning sessions, and organizing educational games to make learning fun and engaging.
- 2. School Infrastructure Development: Recognizing the need for improved infrastructure, our students took the initiative to repaint classrooms and enhance the learning environment. This transformation aimed to create a more conducive space for learning and growth.
- 3. Creative Workshops: Our students conducted creative workshops, including art and craft sessions, which allowed children to develop their creative skills and showcase their talents. These workshops served as an avenue for self-expression and skill development.
- 4. Mentorship: Our students assumed the role of mentors, offering guidance and counseling to the children. This mentorship aimed to inspire and motivate the kids to pursue their dreams and ambitions, instilling in them a sense of hope and self-belief.
- 5. Donation Drive: Understanding the importance of resources, our students organized a donation drive within the School of Business community. They collected essential supplies, books, stationery, and clothing to provide support and meet the basic needs of the children at Gurukool Kids.