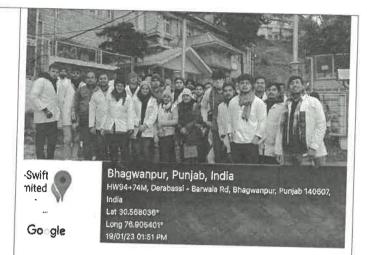

Fig-: 1 Students giving class to students

Students observing fish catching routines in vizag