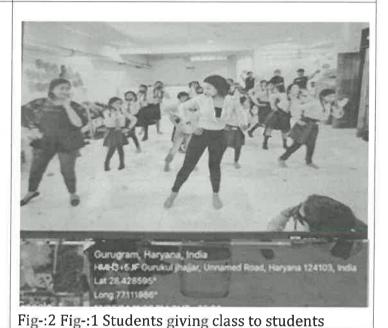

### (Geotag) Photograph-2

**Activities and Contributions:** 

During their visit to Gurukool Kids NGO, our students engaged in a range of activities and made significant contributions to support the organization's mission:

- 1. Educational Support: Our students actively participated in providing educational support to the children at Gurukool Kids. This included helping with homework, conducting interactive learning sessions, and organizing educational games to make learning fun and engaging.
- 2. School Infrastructure Development: Recognizing the need for improved infrastructure, our students took the initiative to repaint classrooms and enhance the learning environment. This transformation aimed to create a more conducive space for learning and growth.
- 3. Creative Workshops: Our students conducted creative workshops, including art and craft sessions, which allowed children to develop their creative skills and showcase their talents. These workshops served as an avenue for self-expression and skill development.
- 4. Mentorship: Our students assumed the role of mentors, offering guidance and counseling to the children. This mentorship aimed to inspire and motivate the kids to pursue their dreams and ambitions, instilling in them a sense of hope and self-belief.
- 5. Donation Drive: Understanding the importance of resources, our students organized a donation drive within the School of Business community. They collected essential supplies, books, stationery, and clothing to provide support and meet the basic needs of the children at Gurukool Kids.