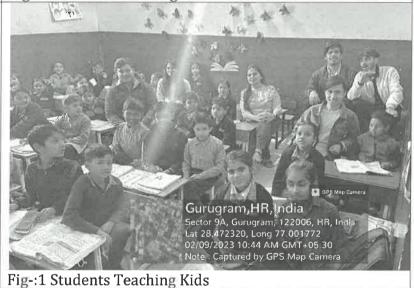

|  |  |



# (Geotag) Photograph-1\*



Fig-: 1 Students Teaching Kids

# (Geotag) Photograph-2



# Description (min 250 to max 800 words)\*

Report on "Teach to Spread Happiness: Education drive: Spread Education Initiative" *Dates: February 8th and 9th,* 2023

Location: Rose wood city

Sush Gurus Introduction: On February 8th and 9th, 2023, the School of Business at Sushant University organized a commendable



education-centric initiative titled "Teach to Spread Happiness: Education drive: Spread Education Initiative" at Rose wood city. The event aimed to promote education, literacy, and holistic development in the community, reflecting the commitment of the university towards social upliftment.

### Objectives:

To provide educational resources and support to underprivileged students.

To conduct interactive sessions and workshops to enhance learning.

To foster a love for educat