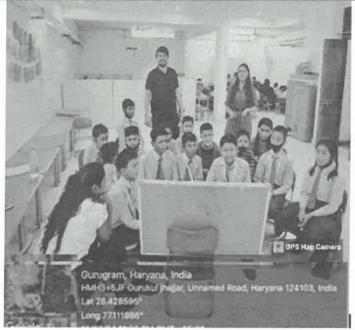

Fig-: 1 Students giving class to students

Cean School Of Bu Sushant Univ Sec-55, Guru

The Social Internship Experience

Venue: Gurukool Kids NGO

Objective: The primary goal of the Social Internship was to create awareness among our students about the ongoing struggles faced by underprivileged individuals, especially in their pursuit of education. The experience aimed to cultivate empathy, compassion, and a strong sense of social responsibility in our students.

**Activities and Contributions:** 

During their visit to Gurukool Kids NGO, our students engaged in a range of activities and made significant contributions to support the organization's mission:

- 1. Educational Support: Our students actively participated in providing educational support to the children at Gurukool Kids. This included helping with homework, conducting interactive learning sessions, and organizing educational games to make learning fun and engaging.
- 2. School Infrastructure Development: Recognizing the need for improved infrastructure, our students took the initiative to repaint classrooms and enhance the learning environment. This transformation aimed to create a more conducive space for learning and growth.
- 3. Creative Workshops: Our students conducted creative workshops, including art and craft sessions, which allowed children to develop their creative skills and showcase their talents. These workshops served as an avenue for self-expression and skill development.
- 4. Mentorship: Our students assumed the role of mentors, offering guidance and counseling to the children. This mentorship aimed to inspire and motivate the kids to pursue their dreams and ambitions, instilling in them a sense of hope and self-belief.
- 5. Donation Drive: Understanding the importance of resources, our students organized a donation drive within the School of Business community. They collected essential supplies, books, stationery, and clothing to provide support and meet the basic needs of the children at Gurukool Kids.