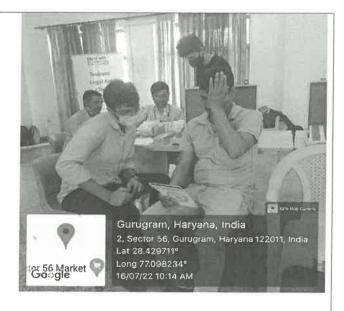

**Activities and Contributions:** 

During their visit to Gurukool Kids NGO, our students engaged in a range of activities and made significant contributions to support the organization's mission:

- 1. Educational Support: Our students actively participated in providing educational support to the children at Gurukool Kids. This included helping with homework, conducting interactive learning sessions, and organizing educational games to make learning fun and engaging.
- 2. School Infrastructure Development: Recognizing the need for improved infrastructure, our students took the initiative to repaint classrooms and enhance the learning environment. This transformation aimed to create a more conducive space for learning and growth.
- 3. Creative Workshops: Our students conducted creative workshops, including art and craft sessions, which allowed children to develop their creative skills and showcase their talents. These workshops served as an avenue for self-expression and skill development.
- 4. Mentorship: Our students assumed the role of mentors, offering guidance and counseling to the children. This mentorship aimed to inspire and motivate the kids to pursue their dreams and ambitions, instilling in them a sense of hope and self-belief.
- 5. Donation Drive: Understanding the importance of resources, our students organized a donation drive within the School of Business community. They collected essential supplies, books, stationery, and clothing to provide support and meet the basic needs of the children at Gurukool Kids.