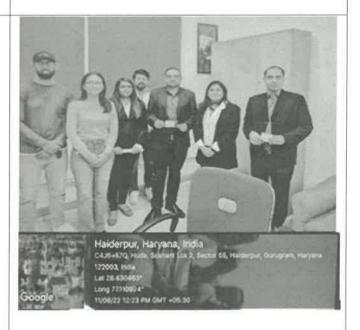

|
| <b>No. of Faculty*</b> (only no. to be written, list in excel or word should be maintain at department level as proof for any further requirement) | 2 ST UNIVERS                                                                                                                                                         |
| No. of External Participants (students+faculty) [write NA if not applicable]                                                                       | O SANS                                                                                                                                                               |





Fig-: 1 Students giving Thanks to staff

### (Geotag) Photograph-2



Fig-: 2 Students giving Thanks to staff

# Description (min 250 to max 800 words)\*

On 11<sup>TH</sup> August 2022 students of School of Business organized a special event to express gratitude and appreciation to all in the University who play a crucial role in maintaining the cleanliness and functionality of the university premises. The event aimed to acknowledge the hard work and dedication of these often unsung heroes and create a positive and inclusive atmosphere within the university community.

#### Objectives of the Thank You Event:

To recognize and appreciate the contributions of



4th class employees to the university community.

To foster a sense of community and unity among students and university staff.

To create awareness about the importance of acknowledging and valuing