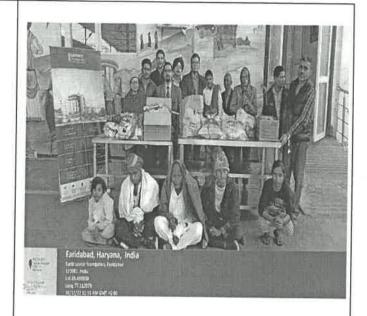

Fig-: 1 Students giving class to students

# Description (min 250 to max 800 words)\*

At the School of Business, Sushant University, we strongly believe that inherent kindness and generosity reside within every individual. To foster a sense of social responsibility and provide opportunities to contribute positively to society, we introduced the concept of a "Social Internship." This program empowers our students to actively participate in community service, making a tangible difference. In this spirit, our students embarked on a visit to the Gurukool Kids NGO, where they gained invaluable insights into the spersistent educational challenges faced by disadvantaged sections of society. This report provides a glimpse of our students' contributions and the impact of their visit.

Cean School Of Bu Sushant Univ Sec-55, Guru

The Social Internship Experience

Venue: Gurukool Kids NGO

Objective: The primary goal of the Social Internship was to create awareness among our students about the ongoing struggles faced by underprivileged individuals, especially in their pursuit of education. The experience aimed to cultivate empathy, compassion, and a strong sense of social responsibility in our students.

**Activities and Contributions:** 

During their visit to Gurukool Kids NGO, our students engaged in a range of activities and made significant contributions to support the organization's mission:

- 1. Educational Support: Our students actively participated in providing educational support to the children at Gurukool Kids. This included helping with homework, conducting interactive learning sessions, and organizing educational games to make learning fun and engaging.
- 2. School Infrastructure Development: Recognizing the need for improved infrastructure, our students took the initiative to repaint classrooms and enhance the learning environment. This transformation aimed to create a more conducive space for learning and growth.
- 3. Creative Workshops: Our students conducted creative workshops, including art and craft sessions, which allowed children to develop their creative skills and showcase their talents. These workshops served as an avenue for self-expression and skill development.
- 4. Mentorship: Our students assumed the role of mentors, offering guidance and counseling to the children. This mentorship aimed to inspire and motivate the kids to pursue their dreams and ambitions, instilling in them a sense of hope and self-belief.
- 5. Donation Drive: Understanding the importance of resources, our students organized a donation drive within the School of Business community. They collected essential supplies, books, stationery, and clothing to provide support and meet the basic needs of the children at Gurukool Kids.