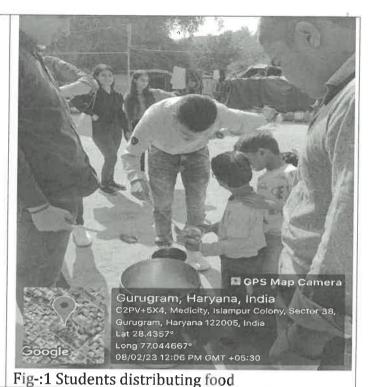

|
| No. of Students* (only no. to be written, list in excel or word should be maintain at department level as proof for any further requirement) | 20                                                                                                          |
| No. of Faculty* (only no. to be written, list in excel or word should be maintain at department level as proof for any further requirement)  | 2 S. GURUSRE                                                                                                |
| No. of External Participants  students+faculty) [write NA if not applicable]                                                                 | O Dean Collool Of Business Sushan University Gurugram Haryar                                                |



(Geotag) Photograph-1\*



(Geotag) Photograph-2



Fig-:2 Students distributing food

Octool Of Business
Sustant University
Set-55, Gurugram Harys





### Description (min 250 to max 800 words)\*

Date: February 8, 2023 Location: Medicity
Islampur

Introduction: On February 8, 2023, the School of Business at Sushant University organized a commendable Food Donation Drive at Medicity Islampur. The initiative aimed to address food insecurity and support the local community by collecting and distributing essential food items.

## **Objectives:**

To collect non-perishable food items for donation.

To contribute towards reducing food insecurity in the local community.

To promote social responsibility and community engagement among students.

Planning and Coordination: The event was meticulously planned and coordinat