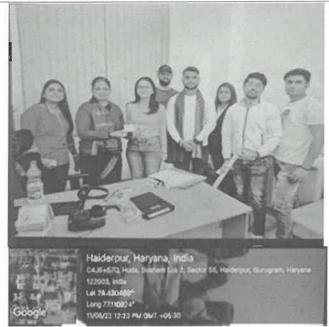

|
| <b>No. of Faculty*</b> (only no. to be written, list in excel or word should be maintain at department level as proof for any further requirement) | 2 ST UNIVERS                                                                                                                                                         |
| No. of External Participants (students+faculty) [write NA if not applicable]                                                                       | O SANS                                                                                                                                                               |





Fig-: 1 Students giving Thanks to staff

### (Geotag) Photograph-2



Fig-: 2 Students giving Thanks to staff

# Description (min 250 to max 800 words)\*

On 11<sup>TH</sup> August 2022 students of School of Business organized a special event to express gratitude and appreciation to all in the University who play a crucial role in maintaining the cleanliness and functionality of the university premises. The event aimed to acknowledge the hard work and dedication of these often unsung heroes and create a positive and inclusive atmosphere within the university community.

#### Objectives of the Thank You Event:

To recognize and appreciate the contributions of



4th class employees to the university community.

To foster a sense of community and unity among students and university staff.