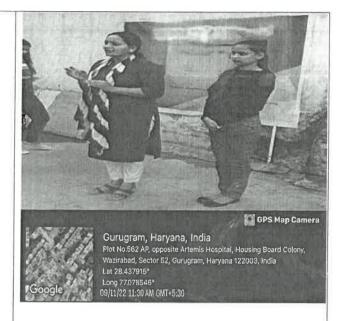

|
| 4                                                                                                                                            | A THE SECOND SEC |



### (Geotag) Photograph-1\*



Legal Awareness Camp

### (Geotag) Photograph-2

# Description (min 250 to max 800 words)\*

Sushant University Legal Aid Clinic along with panel advocate Ms..Kheema Sharma and PLV Vineeth PR and VimmyGarg started the campaign "Connected to serve "an initiative by DLSA on 9th Nov 2022. We visited residential and commercial areas of village Wazirabad for spreading awareness among the people regarding their legal rights. More than 50 people benefited from the same and pamphlets were also distributed among them. he event focused on educating the community about their legal rights and responsibilities, with a special emphasis on building connections between legal aid providers and underserved populations. The programme aimed to promote the idea that legal services are a vital tool for societ