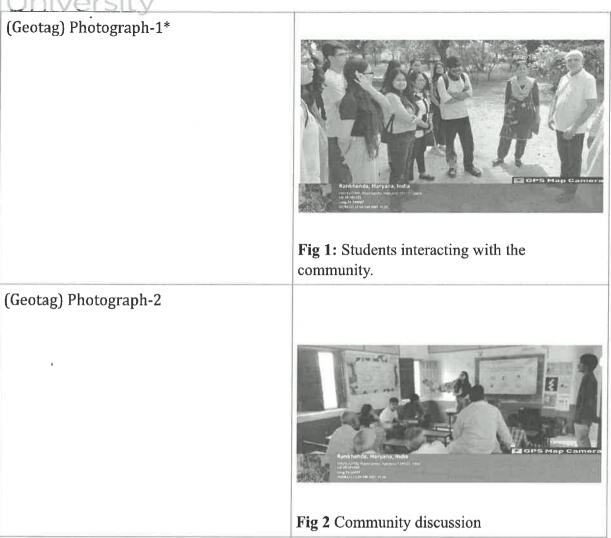

ny one Facebook/Instagram/Twitter is mandatory)                                                             | NA                                                          |
| No. of Students* (only no. to be written, list in excel or word should be maintain at department level as proof for any further requirement) | 11                                                          |
| No. of Faculty* (only no. to be written, list in excel or word should be maintain at department level as proof for any further requirement)  | 01                                                          |
| No. of External Participants<br>(students+faculty) [write NA if not<br>applicable]                                                           | NA                                                          |













Description (min 250 to max 800 words)\*

The "Aapki Beti Hamari Beti" initiative, launched by the Haryana government, represents a significant step toward empowering women and promoting gender equality in a region historically challenged by patriarchal norms. This program aims to address the deep-rooted biases against daughters and create an environment where girls are valued equally to boys.

Haryana, with its alarming sex ratio and cultural practices that often favor sons, has witnessed extensive efforts to change public perceptions about daughters. The "Aapki Beti Hamari Beti" campaign focuses on multiple facets, including education, health, and social empowerment, to uplift the status of girls in society.

One of the core objectives of the initiative is to encourage families to