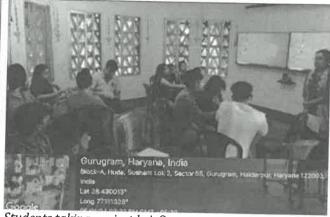

| a a                                                |
|                                                                                                                                                     |                                                    |
|                                                                                                                                                     |                                                    |
|                                                                                                                                                     |                                                    |





Students taking project briefing

#### (Geotag) Photograph-2

## Description (min 250 to max 800 words)\*

Sushant University, in collaboration with Navjyoti Foundation, successfully implemented a comprehensive waste management initiative aimed at improving waste disposal practices and promoting environmental sustainability. This report outlines the key aspects of the initiative, including its objectives, implementation strategy, outcomes, and recommendations for future actions.

#### **Initiative Details**

- Duration: 3 months (January 1 March 31, 2023)
- Location: Bawana resettlement colony, Delhi
- **Beneficiaries**: Approximately 5,000 households
- Partners: Sushant University, Navjyoti Foundation, Local Municipal Corporation

#### **Objectives**

- Raise awareness about proper wast