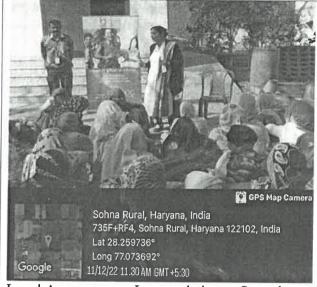

ter is mandatory)                                                                                                       | y/                                           |  |
| No. of Students* (only no. to be written, list in excel or word should be maintained at department level as proof for any further requirement) | 14                                           |  |
| No. of Faculty* (only no. to be written, list in excel or word should be maintained at department level as proof for any further requirement)  | 1                                            |  |
| No. of External Participants [students+faculty] [write NA if not applicable]                                                                   | 15                                           |  |







#### (Geotag) Photograph-1\*



Legal Awareness on Issues relating to Sexual Harassment

#### (Geotag) Photograph-2

## Description (min 250 to max 800 words)\*

On 11 December, 2022, Navjyoti Foundation invited Dr. Komal Sandhu for addressing the gathering of women in village Haryana near Sohna on the topic of Sexual Harassment and other related issues. The initiative aimed to educate villagers, especially women and youth, about their legal rights and the measures available to combat sexual harassment. The event saw active participation community members. local leaders. representatives from various organizations working towards women's empowerment and rights. Dr. Komal represented Sushant University Legal Aid Clinic and shared the experiences and instances gather through various legal aid camps organized by Sushant Un