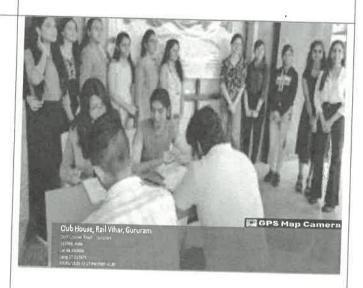

|
| <b>No. of Faculty*</b> (only no. to be written, list in excel or word should be maintain at department level as proof for any further requirement) | 10                                                                                                                                               |
| No. of External Participants (students+faculty) [write NA if not applicable]                                                                       | NA                                                                                                                                               |



School Of Floor Sciences
Sushant University
Sector- 55
gurugram Haryana



(Geotag) Photograph-1\*



**Blood Disorder Event** 

(Geotag) Photograph-2\*



Blood Disorder Event at Rail Vihar



School Of Health Sciences Sushant University Sector- 55 gurugram Haryana



Description (min 250 to max 800 words)\*

The CVT and MLT department recently organized a health talk on Friday 3rd February 2023, on the topic of blood disorders. The speaker for the event was Dr. Rahul Bhargava, a renowned medical professional with extensive knowledge and experience in the field of hematology. During the event, Dr. Bhargava provided valuable insights on various types of blood disorders, including anemia, thalassemia, and leukemia. He emphasized the importance of early diagnosisand treatment of these conditions and also spoke about the latest advancements in medicaltechnology and their potential to improve patient outcomes.

Dr. Bhargava also stressed the si