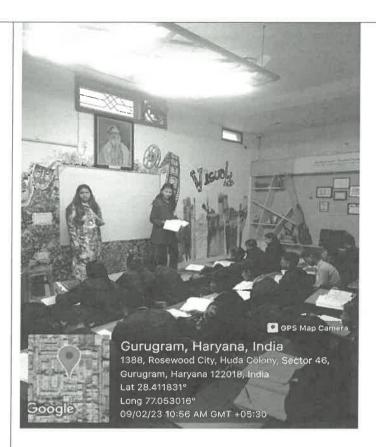

|  |  |



# (Geotag) Photograph-1\*



Fig-: 1 Students Teaching Kids

# (Geotag) Photograph-2



# Description (min 250 to max 800 words)\*

Report on "Teach to Spread Happiness: Education drive: Spread Education Initiative" *Dates: February 8th and 9th,* 2023

Location: Rose wood city

Sush Gurus Introduction: On February 8th and 9th, 2023, the School of Business at Sushant University organized a commendable



education-centric initiative titled "Teach to Spread Happiness: Education drive: Spread Education Initiative" at Rose wood city. The event aimed to promote education, literacy, and holistic development in the community, reflecting the commitment of the university towards social upliftment.

### Objectives:

To provide educational resources and support to underprivileged students.

To conduct interactive sessions and