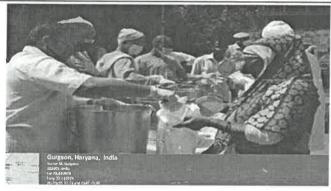

<b>No. of Faculty*</b> (only no. to be written, list in excel or word should be maintain at department level as proof for any further requirement) | 02                                                                                                                                                   |
| No. of External Participants (students+faculty) [write NA if not applicable]                                                                       | NA A                                                                                                                                                 |



Vatel Hotel 3 Tourism Business School Sustant University Sector-55, Gurugram



## (Geotag) Photograph-1\*



Food Distribution drive Banjara Market, Sec. 56 20/3/23

### (Geotag) Photograph-2



Food Distribution drive Banjara market sector 56 20/3/23

# Description (min 250 to max 800 words)\*

In a world where access to basic necessities like food remains a luxury for many, the food distribution drive emerged as a beacon of hope. Organized by VHTBS, Sushant University, this altruistic initiative aimed to combat hunger and malnutrition in vulnerable communities.

Short University Sector-55, Gurugram



The food distribution event at the local community center was a heartwarming display of compassion and generosity. VHTBS meticulously organized packaged essential groceries, including fresh produce, whole grains, and protein-rich food, in Banjara market sector 56 As recipients began to arrive, the atmosphere filled with gratitude and relief. Through meticulous planning and resear