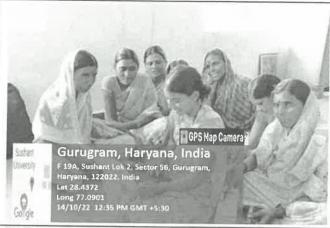

ould be maintain at department level as proof for any further requirement) | 15                                                                                                       |
| <b>No. of Faculty*</b> (only no. to be written, list in excel or word should be maintain at department level as proof for any further requirement)  | 2                                                                                                        |
| No. of External Participants<br>(students+faculty) [write NA if not<br>applicable]                                                                  | NA                                                                                                       |



Dean
School Of Engg. & Techn riogy
Sushant University
C++++55, Gurugram



### Photograph-1\*



### Photograph-2



# Description (min 250 to max 800 words)\*

On 14th October 2022, fifteen students from the School of Engineering and Technology (SET), Sushant University, participated in the "Skill India, Empowering Rural India: Literacy and Education Drive for All," in collaboration with The Society for Education and Environmental Training (SEET), an NGO based in Sushant Lok Phase 2, Gurgaon. This initiative aimed to empower rural communities by promoting literacy and providing education, with a focus on improving essential skills for both children and adults.



The drive was organized in a nearby rural area where students from SET engaged with local residents, facilitating educational sessions that focused on basic literacy, digital literacy, and vocational skills. The students a