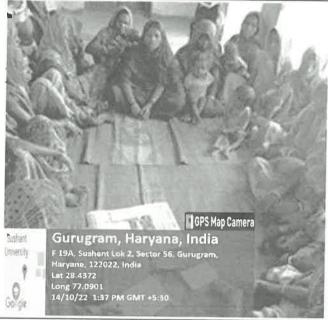

department level as proof for any further requirement) | 15                                                                                                       |
| <b>No. of Faculty*</b> (only no. to be written, list in excel or word should be maintain at department level as proof for any further requirement)  | 2                                                                                                        |
| No. of External Participants<br>(students+faculty) [write NA if not<br>applicable]                                                                  | NA                                                                                                       |



Dean
School Of Engg. & Techn riogy
Sushant University
C++++55, Gurugram



### Photograph-1\*



### Photograph-2



# Description (min 250 to max 800 words)\*

On 14th October 2022, fifteen students from the School of Engineering and Technology (SET), Sushant University, participated in the "Skill India, Empowering Rural India: Literacy and Education Drive for All," in collaboration with The Society for Education and Environmental Training (SEET), an NGO based in Sushant Lok Phase 2, Gurgaon. This initiative aimed to empower rural communities by promoting literacy and providing education, with a focus on improving essential skills for both children and adults.



The drive was organized in a nearby rural area where students from SET engaged with local residents, facilitating educational sessions that focused on basic literacy, digital literacy, and vocational skills. The students also provided hands-o