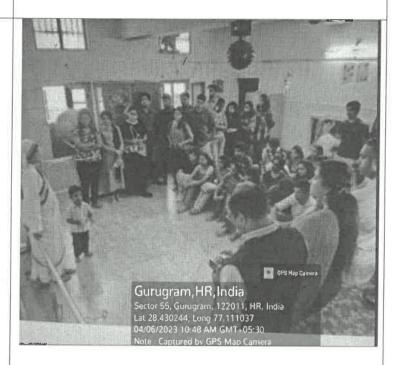

Fig-: 1 Students giving class to students

# Description (min 250 to max 800 words)\*

At the School of Business, Sushant University, we strongly believe that inherent kindness and generosity reside within every individual. To foster a sense of social responsibility and provide opportunities to contribute positively to society, we introduced the concept of a "Social Internship." This program empowers our students to actively participate in community service, making a tangible difference. In this spirit, our students embarked on a visit to the Gurukool Kids NGO, where they gained invaluable insights into the spersistent educational challenges faced by disadvantaged sections of society. This report provides a glimpse of our students' contributions and the impact of their visit.

Cean School Of Bu Sushant Univ Sec-55, Guru

The Social Internship Experience

Venue: Gurukool Kids NGO

Objective: The primary goal of the Social Internship was to create awareness among our students about the ongoing struggles faced by underprivileged individuals, especially in their pursuit of education. The experience aimed to cultivate empathy, compassion, and a strong sense of social responsibility in our students.

**Activities and Contributions:** 

During their visit to Gurukool Kids NGO, our students engaged in a range of activities and made significant contributions to support the organization's mission:

- 1. Educational Support: Our students actively participated in providing educational support to the children at Gurukool Kids. This included helping with homework, conducting interactive learning sessions, and organizing educational games to make learning fun and engaging.
- 2. School Infrastructure Development: Recognizing the need for improved infrastructure, our students took the initiative to repaint classrooms and enhance the learning environment. This transformation aimed to create a more conducive space for learning and growth.
- 3. Creative Workshops: Our students conducted creative workshops, including art and craft sessions, which allowed children to develop their creative skills and showcase their talents. These workshops served as an avenue for self-expression and skill development.
- 4. Mentorship: Our students assumed the role of mentors, offering guidance and counseling to the children. This mentorship aimed to inspire and motivate the kids to pursue their dreams and ambitions, instilling in them a sense of hope and self-belief.
- 5. Donation Drive: Understanding the importance of resources, our students organized a donation drive within the School of Business community. They collected essential supplies, books, stationery, and clothing to provide support and meet the basic needs of the children at Gurukool Kids.