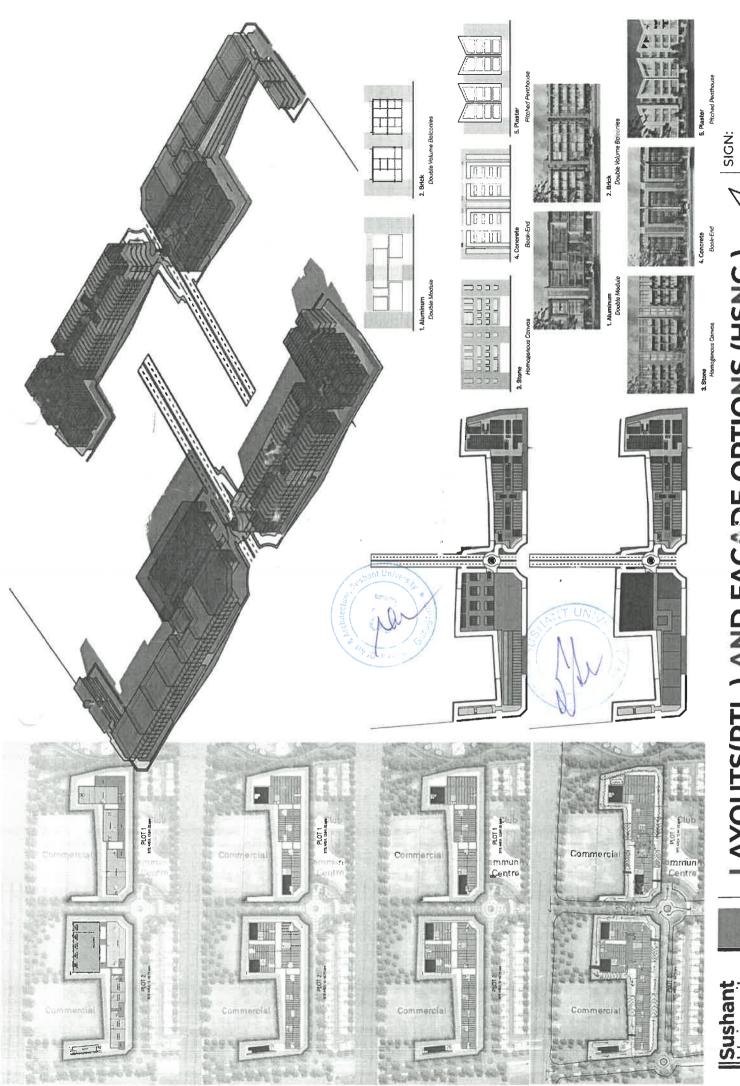

## Orchid - Green Fall (Gurgaon - 3.13 Acres)

COMMERCIAL

TEAM:

Ar. Sohrab S. Dalal Ar. Shailesh Panchal Ar. Jagjeet Singh Dhruv Gupta

SCOPE: Site Analysis | Conceptualization of the Form | Design Layouts | FACADE Options | Presentation | Conceptual Walkthroughs

#### SITE PARAMETERS

AV ABLE AREA

|                       |                        | (in sam., | (in sqft.)   |
|-----------------------|------------------------|-----------|--------------|
| PLOT                  | 3.13 Acres (site area) | 12,670.71 | 1,36,386,38  |
| PERMISSIBLE FAR       |                        |           |              |
| 1. BASE FAR (A)       | 1.75                   | 22,173,74 | 238.676.151  |
| 2. TOD FAR            | 1,75                   | 22,173,74 | 2.38.676.151 |
| JAL FC                | 0.12                   | 1,520.48  | 16,366,31    |
| TOTAL PERMISSIBLE FAR | 3.62                   | 45,867.97 | 4,93,718.72  |

| PERMISSIBLE 60% | 7602.45 | 81632.01 |
|-----------------|---------|----------|
|-----------------|---------|----------|

| 81852.01    | m.<br>ing's)                                                                                    |
|-------------|-------------------------------------------------------------------------------------------------|
| 7602.45     | 36,694,4 sqm.<br>734 (Car Parking's)                                                            |
| 9009        | CA (sqm.)<br>CA(sqm.)/50                                                                        |
| PERMISSIBLE | EQUIRED PARKING (ON CARPET AREA) APPROX CARPET AREA (80%) OF FAR CAR PARKING ® 50 sq. mt. on CA |