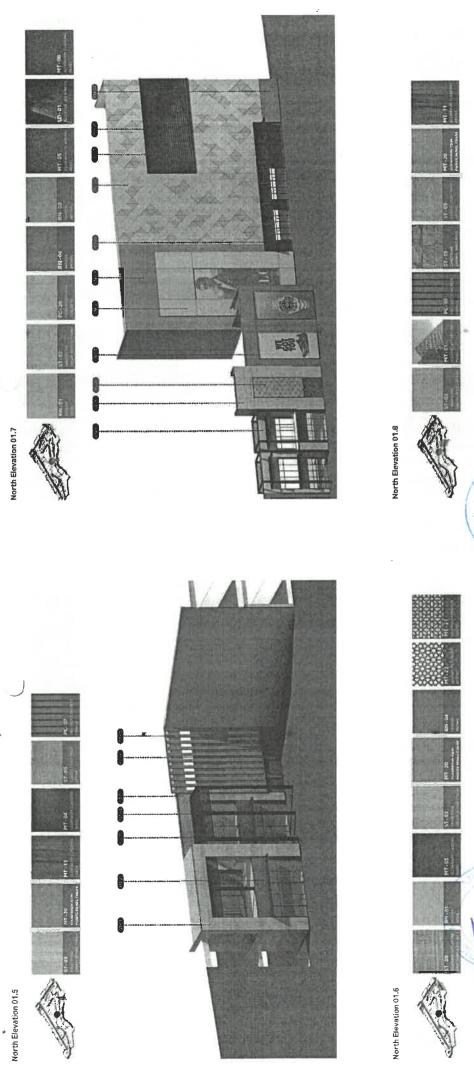

with a 30Gm long white baach. as well as a community arena with a capacity of 30,000 people.

















168,000 13,000 35,000 12,000 9,500 4,400 24,000 9,300 4,700 2,600

F&B Food Hall (with seating area)

F&B Restaurants

Hypermarket

Sports Gallery & Terrain Park

Tenant Storage

Kids Exploration

Cinema

Sq M (GLA) 24,000

Levels

Retail / Entertainment / F&B Luxury Department Store

Department Store

MBR City heart area summary

20,000

Pre-Concept 3 Levels

**Built 3 Levels** 

Designed 5 Levels

Special Features

Cafe & Kiosks Medical Clinic



20,000 168,000 13,000 35,000

**VVIP Conditioned Parking** 

**VVIP Terrace Parking** 

West Parking Structure East Parking Structure

**Basement Parking** 

Pre-Concept Design in Comparison with DD





















PHASE 2















The cleft needed a detailed are comparison between leasing plans of advanced concept and schematic stage design base tone and programmatic function. So that this comparison can be served to the bidding tenants for the retail spaces.



LEGEND

R FOREM

R GAND AVENUE

R DASS FAB

WESTIGE



Level 01 Leasing Plan : Advanced Concept

TOURSMAN BY STANDARD BY STANDA



Area Summary based on Zone

Ground Floor Leasing Plan : Advanced Concept



DEVANSH KHERA

# SAMEEP PADORA AND ASSOCIATES (sP+a) 01 Feb 22-31 July 22

**Sushant UNIVERSITY**Sushant School of Art and Architrcture







Clay Render 03 for Red Vertex: Sadus







Clay Render 01 for Red Vertex : Sadus





Windows & Doors

## "The style of architecture found in Satalah is one of the oldest architectural forms in Oman , with f