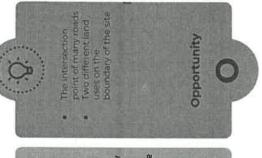

8  | 16,366,31    |
| TOTAL PERMISSIBLE FAR | 3.62                   | 45,867.97 | 4,93,718.72  |

| PERMISSIBLE 60% | 7602.45 | 81632.01 |
|-----------------|---------|----------|
|-----------------|---------|----------|

| 81852.01    | m.<br>ing's)                                                                                    |
|-------------|-------------------------------------------------------------------------------------------------|
| 7602.45     | 36,694,4 sqm.<br>734 (Car Parking's)                                                            |
| 9009        | CA (sqm.)<br>CA(sqm.)/50                                                                        |
| PERMISSIBLE | EQUIRED PARKING (ON CARPET AREA) APPROX CARPET AREA (80%) OF FAR CAR PARKING ® 50 sq. mt. on CA |









nearby glass

Threat

#### Des

| Benchmark & Pract |
|-------------------|
| sign Parameters   |

#### Incorporate Passive Design Strategies Climate Responsive Design

| Practices    |  |
|--------------|--|
| nchmark & Pr |  |
| Ber          |  |

|