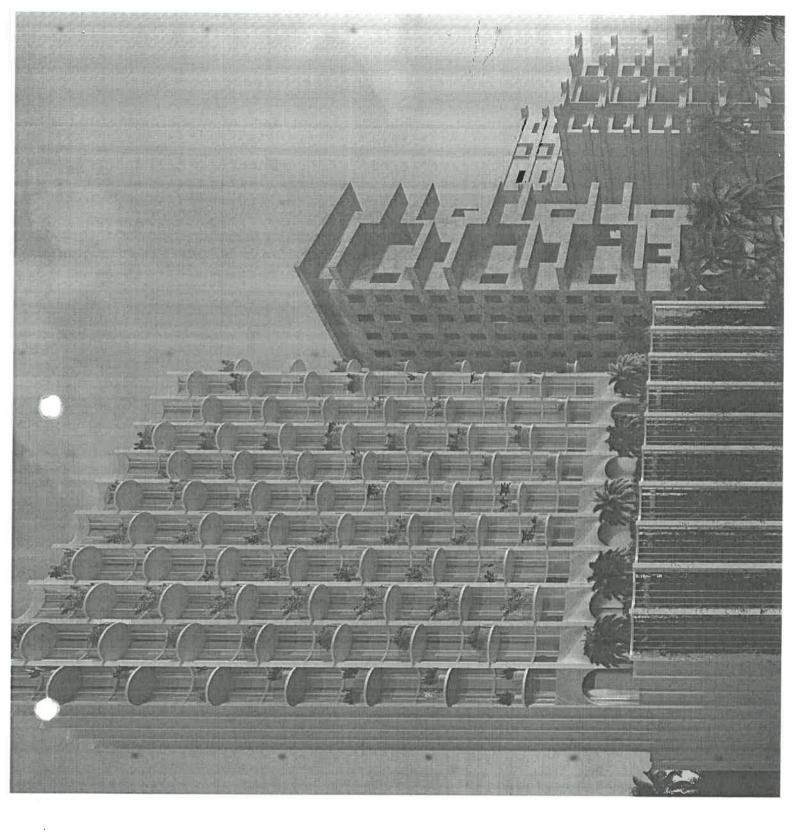

#### TASKS:

Conceptualizing
3D + 2D visualization
Concept Presentations
GFC Set
Vendor Co-ordination

20

A high-rise mixed-use project strategically located in one of Hyderabad's most sought-after neighborhoods. This architectural marvel redefines urban living by seamlessly integrating green spaces into the vertical structure, fostering a harmonious coexistence of nature and modernity, essentially creating "Gardens in the Sky".

TASKS:

Conceptualizing Layout Design Diagramming Concept Presentation

Situated in a prime neighborhood of Hyderabad, this strategically positioned high-rise mixed-use project stands out as an architectural marvel. It transforms urban living by skillfully incorporating green spaces into its vertical structure, promoting a balanced coexistence of nature and modernity. Essentially, it crafts "Sky Villas," redefining the conventicial urban landscape.