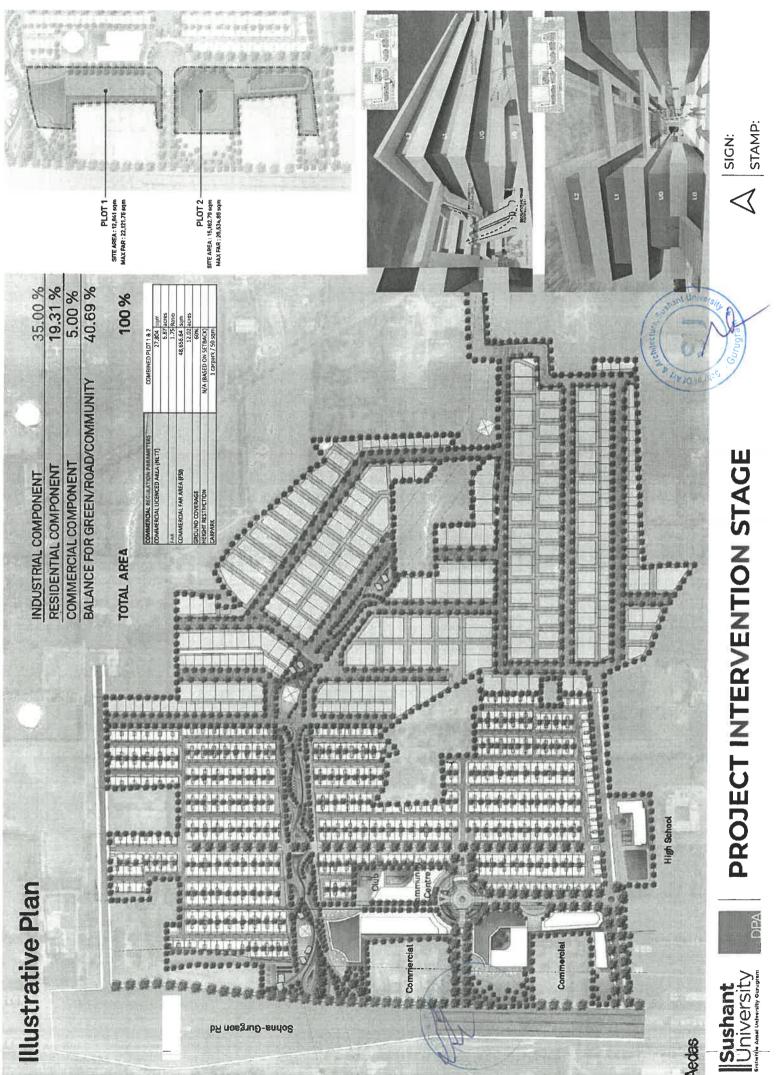

SIGN:

STAMP:

#### SITE PARAMETERS

AV ABLE AREA

|                       |                        | (in sam., | (in sqft.)   |
|-----------------------|------------------------|-----------|--------------|
| PLOT                  | 3.13 Acres (site area) | 12,670.71 | 1,36,386,38  |
| PERMISSIBLE FAR       |                        |           |              |
| 1. BASE FAR (A)       | 1.75                   | 22,173,74 | 238.676.151  |
| 2. TOD FAR            | 1,75                   | 22,173,74 | 2.38.676.151 |
| JAL FC                | 0.12                   | 1,520.48  | 16,366,31    |
| TOTAL PERMISSIBLE FAR | 3.62                   | 45,867.97 | 4,93,718.72  |

| PERMISSIBLE 60% | 7602.45 | 81632.01 |
|-----------------|---------|----------|
|-----------------|---------|----------|

| 81852.01    | m.<br>ing's)                                                                                    |
|-------------|-------------------------------------------------------------------------------------------------|
| 7602.45     | 36,694,4 sqm.<br>734 (Car Parking's)                                                            |
| 9009        | CA (sqm.)<br>CA(sqm.)/50                                                                        |
| PERMISSIBLE | EQUIRED PARKING (ON CARPET AREA) APPROX CARPET AREA (80%) OF FAR CAR PARKING ® 50 sq. mt. on CA |