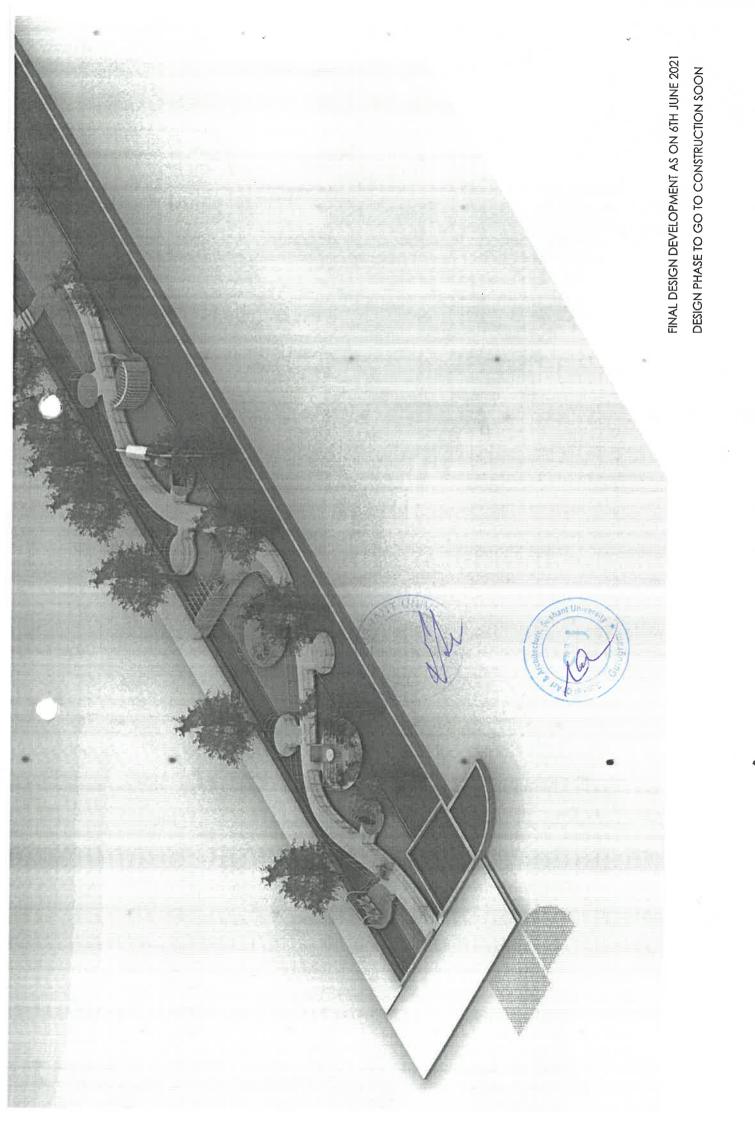

mosque has a simple population.



Sumhuram Old City



30km from Salalah, built in the 19th century, the castle is one of the most visible landmarks in the Dhofar region.



An old port city located on the small hill at the bank of creek water. The ruins dates back from 4" century BC to 4" Century AD, making them one of the oldest settlements in Oman.







The simple, heav, forms with small openings and crenellations reflect a fortified approach to design from the past, but also offer protection from the harsh climatic conditions. The light, sandy tones give a unique character, reflecting the local materials.

Military Buffer Zone



### Waterfront Character Areas







OPTION 10

## 1. Rehousing and Rehabilitation

Preject: Agripada imp

Project Year: 1899 Lecation: Byculla













### OCEANIC

CLIENT: OCEANIC RESIDENTS
LOCATION: CARTER ROAD
TYPOLOGY: RESIDENTIAL
SITE AREA: 1500 SQ M
TOTAL FLOORS: 20
WORK:IDEATION, DESIGN DEVELOPMENT, MASSING,MODEL MAKING,
RENDERING

























ARCHITECTURE INTERNSHIP
PORTFOLIO

Zohra Fatima

160BARCH1122

Sushant School of Art and Architecture

RISIMIS

ARCHITECTS

Signature/stamp:







600X600 CEILING LIGHT RECESSED

DOWNLIGHT LIGHT

0

WALL MOUNTED SPRINKLER

**±** (3)

MULTI DETECTOR

EXHAUST DIFFUSER

MIRROR LIGHT

MR GYPSUM BOARD

WOODEN LAMINATE

CEILING LEGEND:

GYPSUM BOARD

ODDELY GRILL (ON CEILING) RETURN GRILL (ON CEILING)

RCP LEGEND:

WOODLANDS











1. PATIENT BED (2200X1050) 2. OVER BED TABLE

FURNITURE LEGEND:

4. BED HEAD PANEL

5. WASTEBIN

7. TV CABINATE

3. BED SIDE UNIT



10. LOW HEIGHT