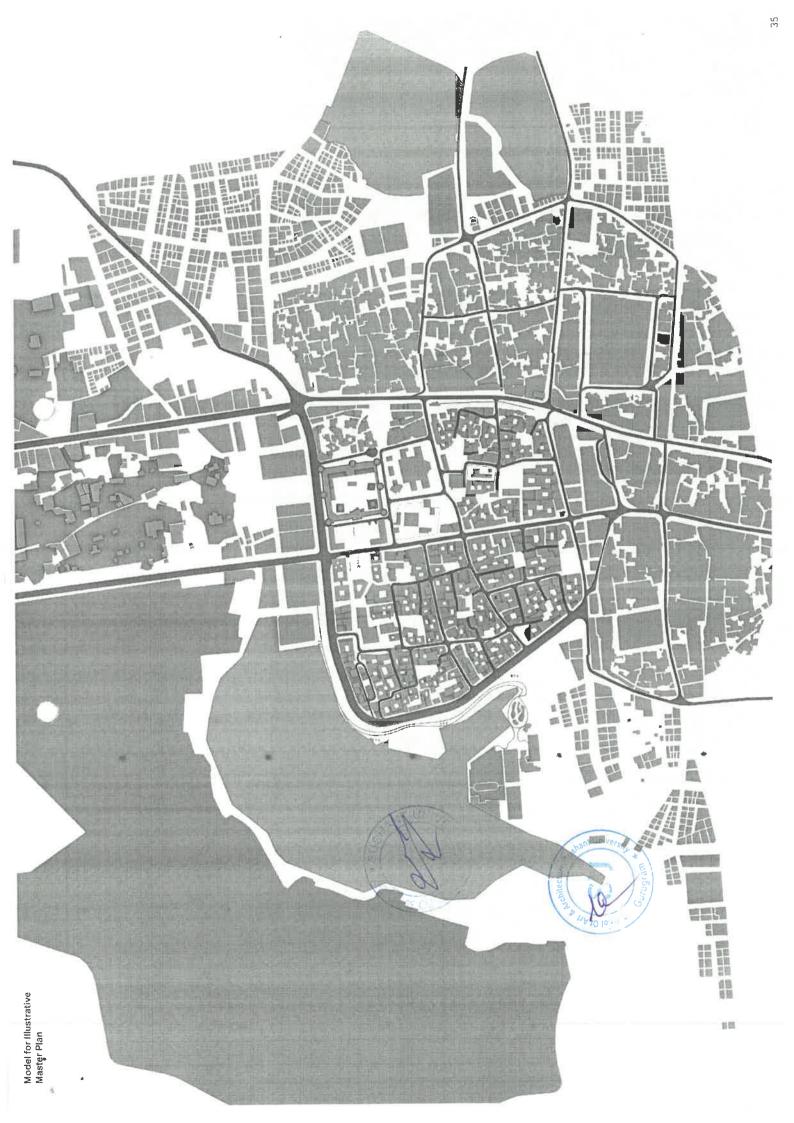

t Parking Structure

**Basement Parking** 

Pre-Concept Design in Comparison with DD





















PHASE 2















The cleft needed a detailed are comparison between leasing plans of advanced concept and schematic stage design base tone and programmatic function. So that this comparison can be served to the bidding tenants for the retail spaces.



LEGEND

R FOREM

R GAND AVENUE

R DASS FAB

WESTIGE



Level 01 Leasing Plan : Advanced Concept

TOURSMAN BY STANDARD BY STANDA



Area Summary based on Zone

Ground Floor Leasing Plan : Advanced Concept



DEVANSH KHERA

# SAMEEP PADORA AND ASSOCIATES (sP+a) 01 Feb 22-31 July 22

**Sushant UNIVERSITY**Sushant School of Art and Architrcture







Clay Render 03 for Red Vertex: Sadus







Clay Render 01 for Red Vertex : Sadus





Windows & Doors

## "The style of architecture found in Satalah is one of the oldest architectural forms in Oman , with features that are both functional and aesthetically unique.

Urban Fabric

- In general, it is characterized by:
- 2. Compact design 1. Simple plan

WINCOWS
Recessed windows
- Percentage of
fenestration to solid
wall is very low

- 3. Low rise & solid masses
- 4. Narrow streets
  - 5. Courtyards



Narrow streets and compact design pomote walkability.







ARCHED FEMESTRATION Doors and windows openings in arch shapes



DOORS

ARCHED OPENINGS

WINDOWS

entry with decorative element and arched wooden door































### Form & Massing







## 1.1 ARCHITECTURAL CHARACTER

## Historic Architecture / Context

Satakah was developed out of the remains