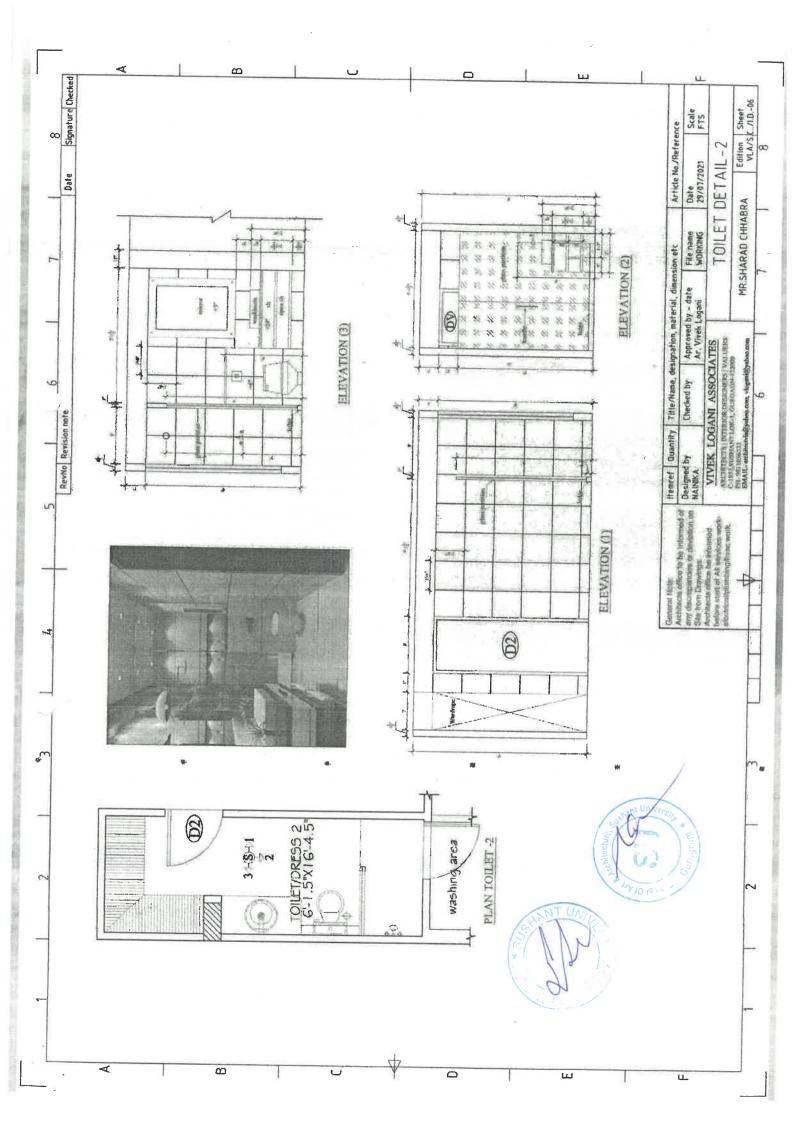

IT, WARDROBE DESIGN , TOILET DETAILS )

BED ROOM -2 INTERIORS

( CELLING DESIGN, WALL DESIGN, TV UNIT, WARDROBE DESIGN , TOLLET DETAILS )

BED ROOM -3 INTERIORS

CELLING DESIGN, WALL DESIGN, TV UNIT, WARDROBE DESIGN , TOLLET DETAILS !

\* BED ROOM -4 INTERIORS

(CELLING DESIGN, WALL DESIGN, TV UNIT, WARDROBE DESIGN , TOILET DETAILS )

DOOR DESIGN





STILT FLOOR PLAN

ARCHITECTS, INTERIOR DESIGNER & VALUER C-1853, F.FL, SUSHANT LOK -1 GURGOAN - 122009 **VIVEK LOGANI ASSOCIATES** 

BUILDER FLOORS BY MR. SHARAD CHHABRA PLOT NO. - 577A, SUSHANT LOK - 1, GURGOAN





TYPICAL FLOOR PLAN



ARCHITECTS, INTERIOR DESIGNER & VALUER C-1853, F.FL, SUSHANT LOK -1 GURGOAN - 122009 **VIVEK LOGANI ASSOCIATES** 

BUILDER FLOORS BY MR. SHARAD CHHABRA PLOT NO. - 577A, SUSHANT LOK - 1, GURGOAN











































### PORTFOLIO

SHRIYA RAJWADE
M.ARCH (BUILT HERITAGE)
190MARBH003

## BANDRA RAILWAY STATION, MUMBAI



THE 19TH CENTURY VICTORIAN BUILDING OF BANDRA STATION IS A GRADE I HERITAGE LANDMARK AND A BREATHTAKING EXAMPLE OF A RAILWAY STATION BUILDING THAT MASTERFULLY BLENDS COLONIAL IDIOMS SUCH AS CAST IRON PILLARS WITH VERNACULAR ROOF FORMS. THIS STRUCTURE IS AMONG THE MOST PICTURESQUE OF MUMBAI'S RAILWAY STATIONS AND THIS PROJECT WAS AIMED AT RESTORING THIS BUSY RAILWAY STATION AS A PILOT FOR OTHERS.

CLIENT: WESTERN RAILWAYS



## BYCULLA RAILWA STATION, MUMBAI









THE 166-YEARS-OLD BYCULLA STATION, WHICH IS LISTED AS A GRADE I HERITAGE STRUCTURE, STARTED RESTORARATION IN 2019. THE RESTORATION WORK INCLUDES BEAUTIFICATION AND CONSERVATION OF THE MAIN ENTRY