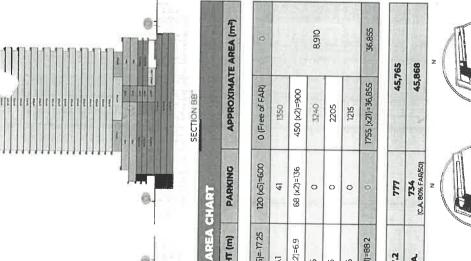

#### SITE PARAMETERS

AV ABLE AREA

|                       |                        | (in sam., | (in sqft.)   |
|-----------------------|------------------------|-----------|--------------|
| PLOT                  | 3.13 Acres (site area) | 12,670.71 | 1,36,386,38  |
| PERMISSIBLE FAR       |                        |           |              |
| 1. BASE FAR (A)       | 1.75                   | 22,173,74 | 238.676.151  |
| 2. TOD FAR            | 1,75                   | 22,173,74 | 2.38.676.151 |
| JAL FC                | 0.12                   | 1,520.48  | 16,366,31    |
| TOTAL PERMISSIBLE FAR | 3.62                   | 45,867.97 | 4,93,718.72  |

| PERMISSIBLE 60% | 7602.45 | 81632.01 |
|-----------------|---------|----------|
|-----------------|---------|----------|

| 81852.01    | m.<br>ing's)                                                                                    |
|-------------|-------------------------------------------------------------------------------------------------|
| 7602.45     | 36,694,4 sqm.<br>734 (Car Parking's)                                                            |
| 9009        | CA (sqm.)<br>CA(sqm.)/50                                                                        |
| PERMISSIBLE | EQUIRED PARKING (ON CARPET AREA) APPROX CARPET AREA (80%) OF FAR CAR PARKING ® 50 sq. mt. on CA |