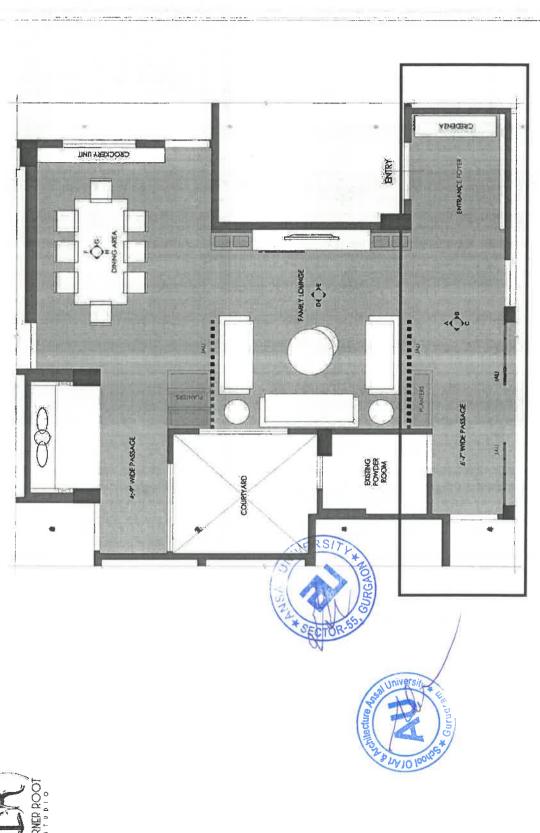

ueding, sons, a ten generalized beauto and voluments.

Supplies Street, remany parties and personalized to each catter given planning which full has allowed to the catter of the

Professions was provided disk the propose and make they wind consideral and their analytical sections of the properties of the properties

Charch & Convent and Dominson



of the remarkton &



### THANKYOU

### INTERNSHIP WORK



Submitted by Alisha 190MARIA006



LOCATION KAKRALI GATE - TANAKPUR PROJECT VARMORA TILES SHOWROOM PROJECT TYPES INTERIORS















Showroom Plot size 30'2" x 65'

















#### LOCATION AAM BAGH- TANAKPUR

PROJECT RESIDENTIAL PROJECT

































C-31 VIPUL WORLD Sector 48

LOCATION GURUGRAM, HARYANA PROJECT RESIDENTIAL PROJECT

PROJECT TYPES INTERIORS