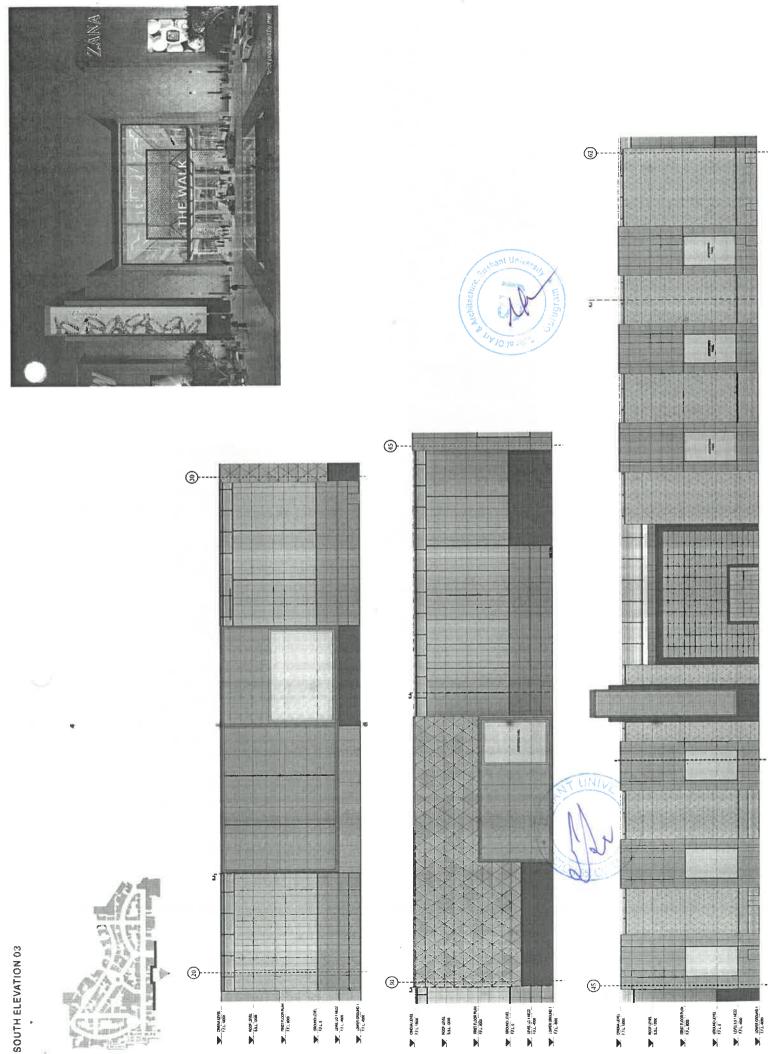

n with a 30Gm long white baach. as well as a community arena with a capacity of 30,000 people.

















168,000 13,000 35,000 12,000 9,500 4,400 24,000 9,300 4,700 2,600

F&B Food Hall (with seating area)

F&B Restaurants

Hypermarket

Sports Gallery & Terrain Park

Tenant Storage

Kids Exploration

Cinema

Sq M (GLA) 24,000

Levels

Retail / Entertainment / F&B Luxury Department Store

Department Store

MBR City heart area summary

20,000

Pre-Concept 3 Levels

**Built 3 Levels** 

Designed 5 Levels

Special Features

Cafe & Kiosks Medical Clinic



20,000 168,000 13,000 35,000

**VVIP Conditioned Parking** 

**VVIP Terrace Parking** 

West Parking Structure East Parking Structure

**Basement Parking** 

Pre-Concept Design in Comparison with DD





















PHASE 2















The cleft needed a detailed are comparison between leasing plans of advanced concept and schematic stage design base tone and programmatic function. So that this comparison can be served to the bidding tenants for the retail spaces.



LEGEND

R FOREM

R GAND AVENUE

R DASS FAB

WESTIGE



Level 01 Leasing Plan : Advanced Concept

TOURSMAN BY STANDARD BY STANDA



Area Summary based on Zone

Ground Floor Leasing Plan : Advanced Concept



DEVANSH KHERA

# SAMEEP PADORA AND ASSOCIATES (sP+a) 01 Feb 22-31 July 22

**Sushant UNIVERSITY**Sushant School of Art and Architrcture







Clay Render 03 for Red Vertex: Sadus







Clay Render 01 for Red Vertex : Sadus





Windows & Doors

## "The style of architecture found in Satalah is one of the oldest architectural forms in Oman , with