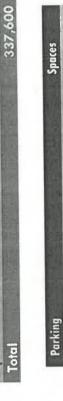

#### SITE PARAMETERS

AV ABLE AREA

|                       |                        | (in sam., | (in sqft.)   |
|-----------------------|------------------------|-----------|--------------|
| PLOT                  | 3.13 Acres (site area) | 12,670.71 | 1,36,386,38  |
| PERMISSIBLE FAR       |                        |           |              |
| 1. BASE FAR (A)       | 1.75                   | 22,173,74 | 238.676.151  |
| 2. TOD FAR            | 1,75                   | 22,173,74 | 2.38.676.151 |
| JAL FC                | 0.12                   | 1,520.48  | 16,366,31    |
| TOTAL PERMISSIBLE FAR | 3.62                   | 45,867.97 | 4,93,718.72  |

| PERMISSIBLE 60% | 7602.45 | 81632.01 |
|-----------------|---------|----------|
|-----------------|---------|----------|

| 81852.01    | m.<br>ing's)                                                                                    |
|-------------|-------------------------------------------------------------------------------------------------|
| 7602.45     | 36,694,4 sqm.<br>734 (Car Parking's)                                                            |
| 9009        | CA (sqm.)<br>CA(sqm.)/50                                                                        |
| PERMISSIBLE | EQUIRED PARKING (ON CARPET AREA) APPROX CARPET AREA (80%) OF FAR CAR PARKING ® 50 sq. mt. on CA |