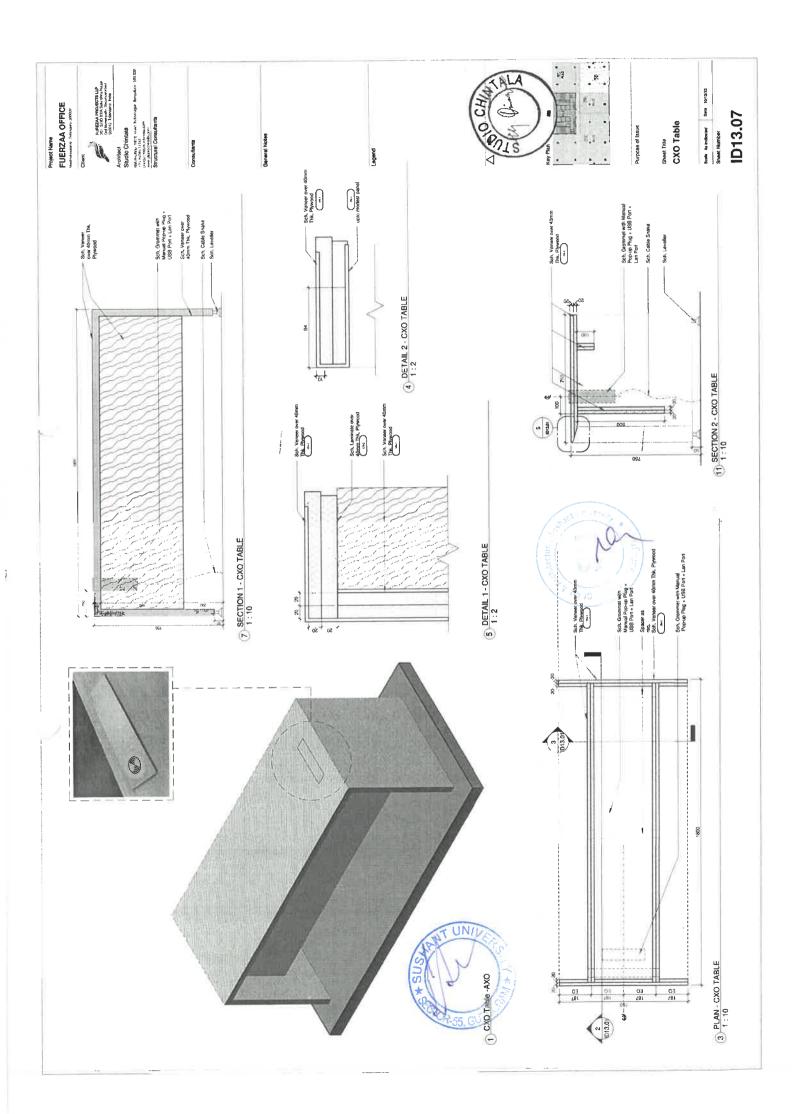

# Fuerzaa Office

This high-end interior architecture project in Hyderched, commissioned by a leading infrastructure and leaf estate company, embodies a modern aesthetic characterized by simplicity, functionality, and tuxury.

TRANSFORMING LANDSCAPES, EMPOWERING COMMUNITIES

TASKS:

Conceptualizing
3D + 2D visualization
Concept Presentation
GFC Set

voicing

/endor Co-ordination

INTERNSHIP NORTED