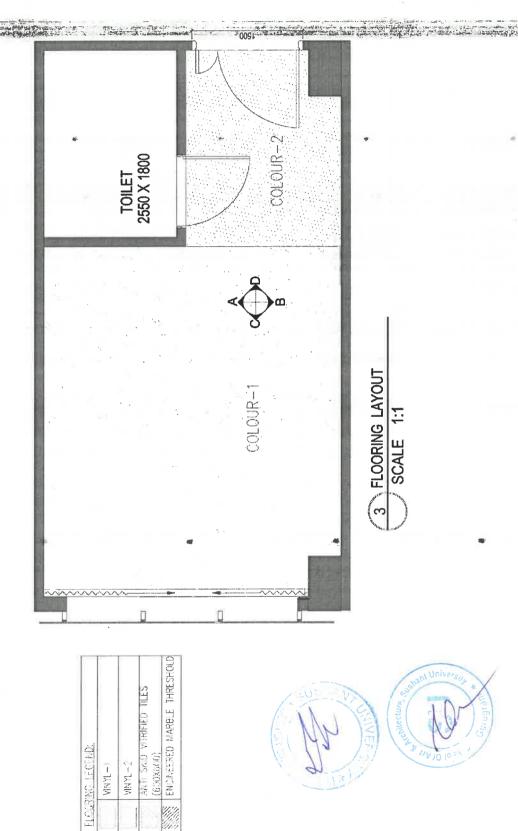

ION: CARTER ROAD
TYPOLOGY: RESIDENTIAL
SITE AREA: 1500 SQ M
TOTAL FLOORS: 20
WORK:IDEATION, DESIGN DEVELOPMENT, MASSING,MODEL MAKING,
RENDERING

























ARCHITECTURE INTERNSHIP
PORTFOLIO

Zohra Fatima

160BARCH1122

Sushant School of Art and Architecture

RISIMIS

ARCHITECTS

Signature/stamp:







600X600 CEILING LIGHT RECESSED

DOWNLIGHT LIGHT

0

WALL MOUNTED SPRINKLER

**±** (3)

MULTI DETECTOR

EXHAUST DIFFUSER

MIRROR LIGHT

MR GYPSUM BOARD

WOODEN LAMINATE

CEILING LEGEND:

GYPSUM BOARD

ODDELY GRILL (ON CEILING) RETURN GRILL (ON CEILING)

RCP LEGEND:

WOODLANDS











1. PATIENT BED (2200X1050) 2. OVER BED TABLE

FURNITURE LEGEND:

4. BED HEAD PANEL

5. WASTEBIN

7. TV CABINATE

3. BED SIDE UNIT



10. LOW HEIGHT PARTITION WITH GLASS

9. CUPBOARD 8. CHAIR







TOUGHE LECTION

VINYL-2 WWY.







PANELLING TO BE FINISHED IN LIGHT WOODEN LAMINATE

PANELLING TO BE FINISHED IN LIGHT LAMINATE—3

12MM THK. STONE LEDGE OVER PANELLING

FINISHED IN LICHT WOODEN LAMINATE









17 CIRCULAR SIDE TABLE 18 BED

16 CIRCULAR TABLE

13 ATTENDANT COUCH

12 TABLE 11 CHAIR

10 TV CABINET

≥ 6

14 SIDE TABLE

15 SINK

1 PATIENT BED (2200X1050)

FURNITURE LEGEND:

OVER BED TABLE

BED SIDE UNIT

BED HEAD PANEL

5 CUPBOARD

FRIDGE

9

WASTE BIN 8 COUNTER































COVER, 100 MM RAISED

HORIZONTAL SS GRAB BAR

ELEVATION D SCALE: 1:1



FALSE CELLING

8 FULL TILES











URINAL AS/ SPEC.

FLOOR TILE

ELEVATION SCALE: 1:1











## OPTION-3













**EXISTING IPD CORRIDOR (ELEVATION)** 

WOODLANDS



CONCEPT APPROVAL EXISTING IPD COR