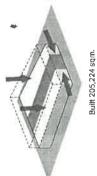

## Orchid - Green Fall (Gurgaon - 3.13 Acres)

COMMERCIAL

TEAM:

Ar. Sohrab S. Dalal Ar. Shailesh Panchal Ar. Jagjeet Singh Dhruv Gupta

SCOPE: Site Analysis | Conceptualization of the Form | Design Layouts | FACADE Options | Presentation | Conceptual Walkthroughs

#### SITE PARAMETERS

AV ABLE AREA

|                       |                        | (in sam., | (in sqft.)   |
|-----------------------|------------------------|-----------|--------------|
| PLOT                  | 3.13 Acres (site area) | 12,670.71 | 1,36,386,38  |
| PERMISSIBLE FAR       |                        |           |              |
| 1. BASE FAR (A)       | 1.75                   | 22,173,74 | 238.676.151  |
| 2. TOD FAR            | 1,75                   | 22,173,74 | 2.38.676.151 |
| JAL FC                | 0.12                   | 1,520.48  | 16,366,31    |
| TOTAL PERMISSIBLE FAR | 3.62                   | 45,867.97 | 4,93,718.72  |