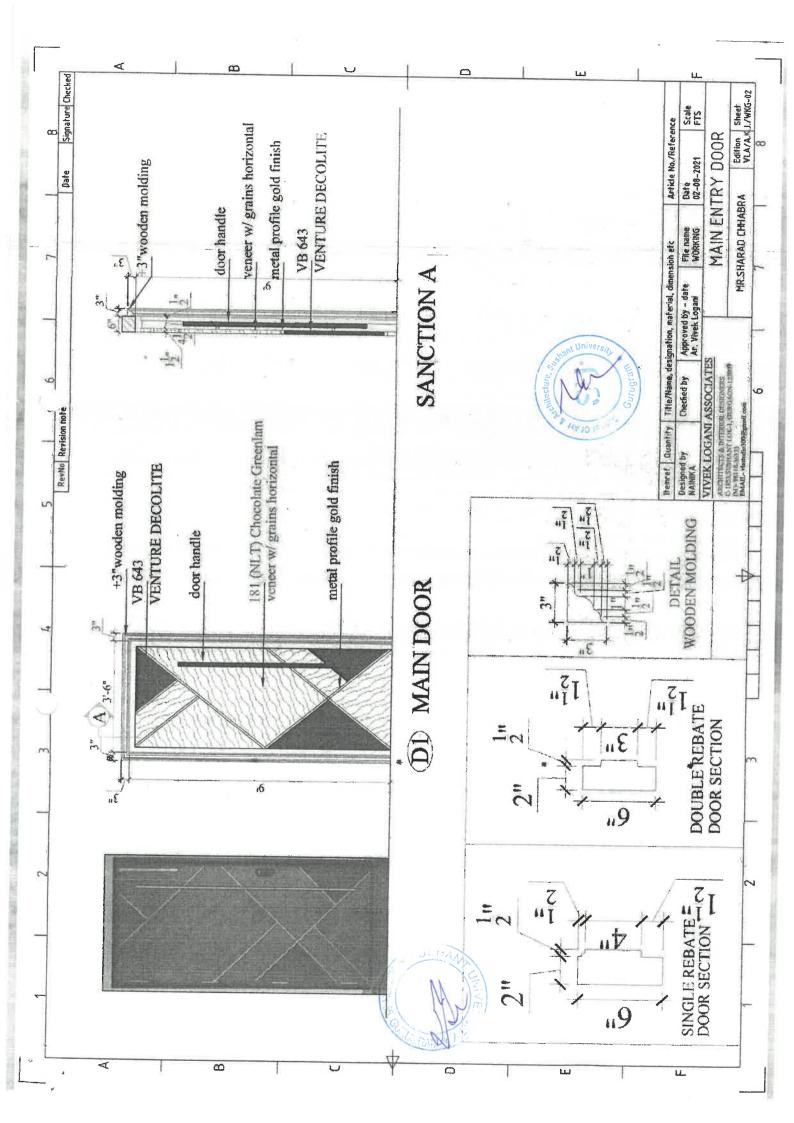

ILET DETAILS )

BED ROOM -2 INTERIORS

( CELLING DESIGN, WALL DESIGN, TV UNIT, WARDROBE DESIGN , TOLLET DETAILS )

BED ROOM -3 INTERIORS

CELLING DESIGN, WALL DESIGN, TV UNIT, WARDROBE DESIGN , TOLLET DETAILS !

\* BED ROOM -4 INTERIORS

(CELLING DESIGN, WALL DESIGN, TV UNIT, WARDROBE DESIGN , TOILET DETAILS )

DOOR DESIGN





STILT FLOOR PLAN

ARCHITECTS, INTERIOR DESIGNER & VALUER C-1853, F.FL, SUSHANT LOK -1 GURGOAN - 122009 **VIVEK LOGANI ASSOCIATES** 

BUILDER FLOORS BY MR. SHARAD CHHABRA PLOT NO. - 577A, SUSHANT LOK - 1, GURGOAN





TYPICAL FLOOR PLAN



ARCHITECTS, INTERIOR DESIGNER & VALUER C-1853, F.FL, SUSHANT LOK -1 GURGOAN - 122009 **VIVEK LOGANI ASSOCIATES** 

BUILDER FLOORS BY MR. SHARAD CHHABRA PLOT NO. - 577A, SUSHANT LOK - 1, GURGOAN











































### PORTFOLIO

SHRIYA RAJWADE
M.ARCH (BUILT HERITAGE)
190MARBH003

## BANDRA RAILWAY STATION, MUMBAI



THE 19TH CENTURY VICTORIAN BUILDING OF BANDRA STATION IS A GRADE I HERITAGE LANDMARK AND A BREATHTAKING EXAMPLE OF A RAILWAY STATION BUILDING THAT MASTERFULLY BLENDS COLONIAL IDIOMS SUCH AS CAST IRON PILLARS WITH VERNACULAR ROOF FORMS. THIS STRUCTURE IS AMONG THE MOST PICTURESQUE OF MUMBAI'S RAILWAY STATIONS AND THIS PROJECT WAS AIMED AT RESTORING THIS BUSY RAILWAY STATION AS A PILOT FOR OTHERS.

CLIENT: WESTERN RAILWAYS



## BYCULLA RAILWA STATION, MUMBAI









THE 166-YEARS-OLD BYCULLA STATION, WHICH IS LISTED AS A GRADE I HERITAGE STRUCTURE, STARTED RESTORARATION IN 2019. THE RESTORATION WORK INCLUDES BEAUTIFICATION AND CONSERVATION OF THE MAIN ENTRY (FAÇADE) OF PLATFORM NUM