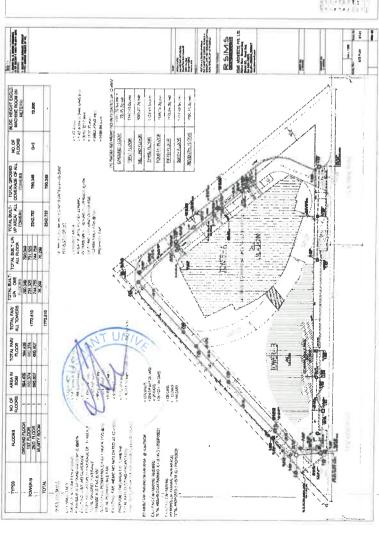

#### SITE PARAMETERS

AV ABLE AREA

|                       |                        | (in sam., | (in sqft.)   |
|-----------------------|------------------------|-----------|--------------|
| PLOT                  | 3.13 Acres (site area) | 12,670.71 | 1,36,386,38  |
| PERMISSIBLE FAR       |                        |           |              |
| 1. BASE FAR (A)       | 1.75                   | 22,173,74 | 238.676.151  |
| 2. TOD FAR            | 1,75                   | 22,173,74 | 2.38.676.151 |
| JAL FC                | 0.12                   | 1,520.48  | 16,366,31    |
| TOTAL PERMISSIBLE FAR | 3.62                   | 45,867.97 | 4,93,718.72  |

| PERMISSIBLE 60% | 7602.45 | 81632.01 |
|-----------------|---------|----------|
|-----------------|---------|----------|

| 81852.01    | m.<br>ing's)                                                                                    |
|-------------|-------------------------------------------------------------------------------------------------|
| 7602.45     | 36,694,4 sqm.<br>734 (Car Parking's)                                                            |
| 9009        | CA (sqm.)<br>CA(sqm.)/50                                                                        |
| PERMISSIBLE | EQUIRED PARKING (ON CARPET AREA) APPROX CARPET AREA (80%) OF FAR CAR PARKING ® 50 sq. mt. on CA |