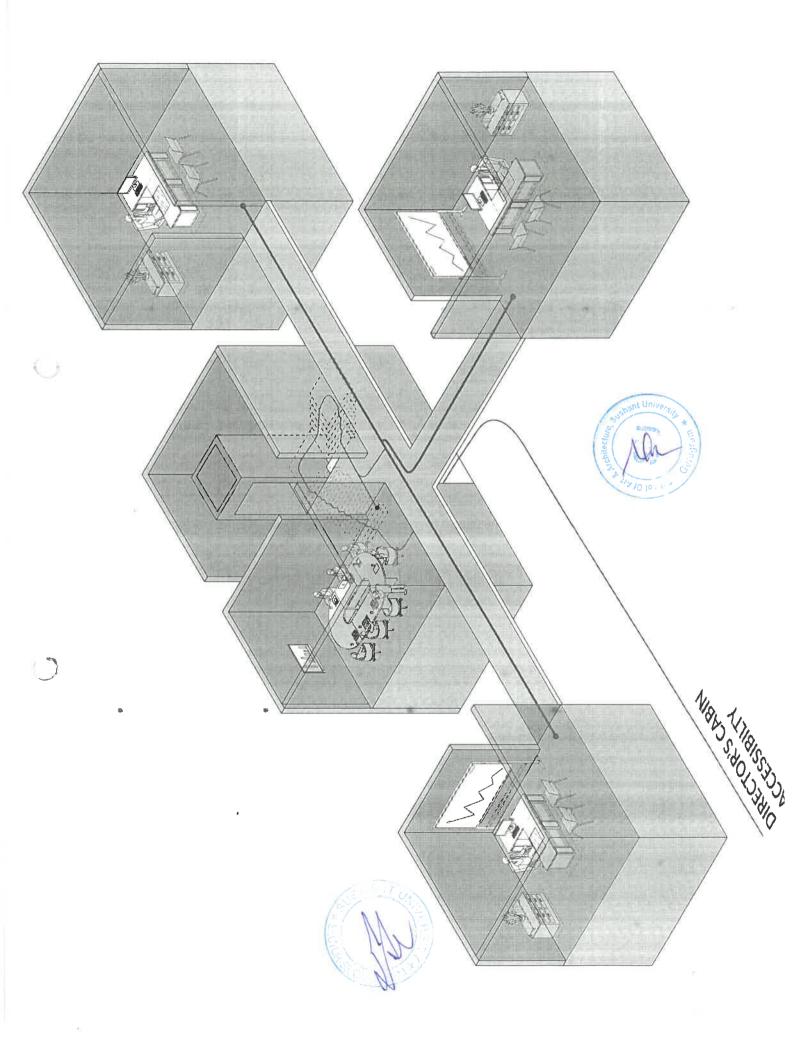

ill at the bank of creek water. The ruins dates back from 4" century BC to 4" Century AD, making them one of the oldest settlements in Oman.







The simple, heav, forms with small openings and crenellations reflect a fortified approach to design from the past, but also offer protection from the harsh climatic conditions. The light, sandy tones give a unique character, reflecting the local materials.

Military Buffer Zone



### Waterfront Character Areas







OPTION 10

## 1. Rehousing and Rehabilitation

Preject: Agripada imp

Project Year: 1899 Lecation: Byculla













### OCEANIC

CLIENT: OCEANIC RESIDENTS
LOCATION: CARTER ROAD
TYPOLOGY: RESIDENTIAL
SITE AREA: 1500 SQ M
TOTAL FLOORS: 20
WORK:IDEATION, DESIGN DEVELOPMENT, MASSING,MODEL MAKING,
RENDERING

























ARCHITECTURE INTERNSHIP
PORTFOLIO

Zohra Fatima

160BARCH1122

Sushant School of Art and Architecture

RISIMIS

ARCHITECTS

Signature/stamp:







600X600 CEILING LIGHT RECESSED

DOWNLIGHT LIGHT

0

WALL MOUNTED SPRINKLER

**±** (3)

MULTI DETECTOR

EXHAUST DIFFUSER

MIRROR LIGHT

MR GYPSUM BOARD

WOODEN LAMINATE

CEILING LEGEND:

GYPSUM BOARD

ODDELY GRILL (ON CEILING) RETURN GRILL (ON CEILING)

RCP LEGEND:

WOODLANDS











1. PATIENT BED (2200X1050) 2. OVER BED TABLE

FURNITURE LEGEND:

4. BED HEAD PANEL

5. WASTEBIN

7. TV CABINATE

3. BED SIDE UNIT



10. LOW HEIGHT PARTITION WITH GLASS

9. CUPBOARD 8. CHAIR







TOUGHE LECTION

VINYL-2 WWY.







PANELLING TO BE FINISHED IN LIGHT WOODEN LAMINATE

PANELLING TO BE FINISHED IN LIGHT LAMINATE—3

12MM THK. STONE LEDGE OVER PANEL