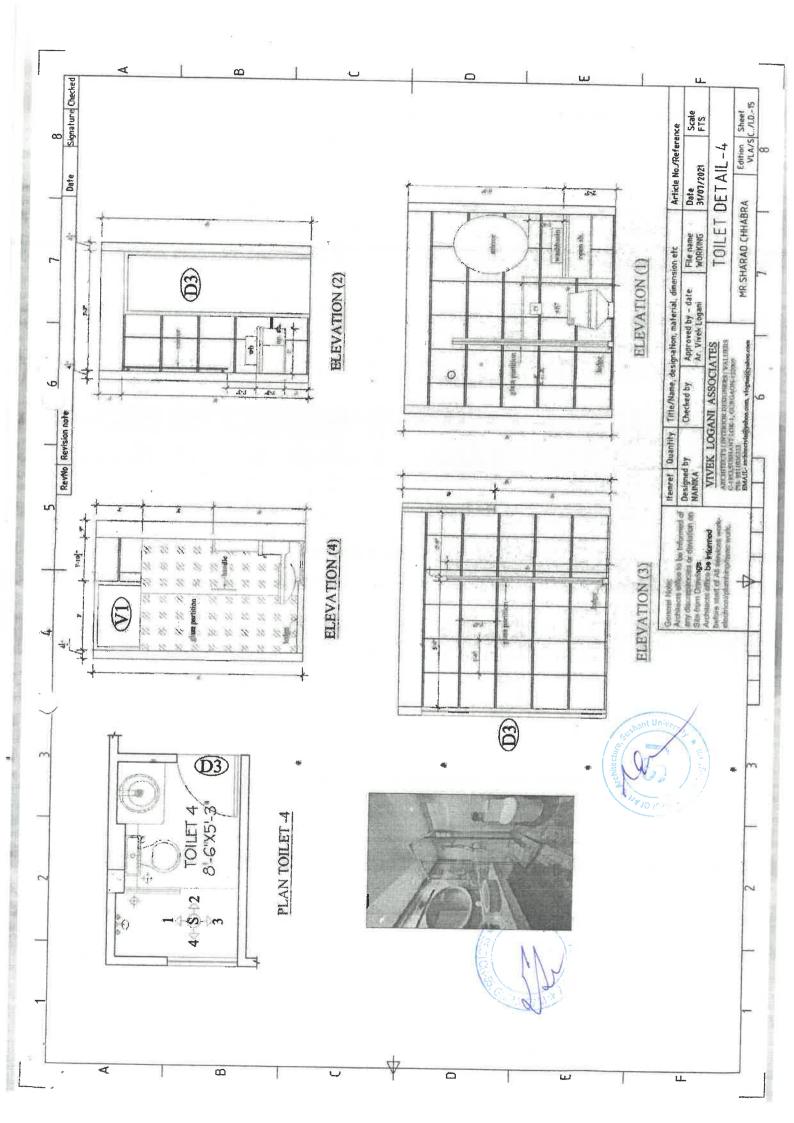

N , TOILET DETAILS )

BED ROOM -2 INTERIORS

( CELLING DESIGN, WALL DESIGN, TV UNIT, WARDROBE DESIGN , TOLLET DETAILS )

BED ROOM -3 INTERIORS

CELLING DESIGN, WALL DESIGN, TV UNIT, WARDROBE DESIGN , TOLLET DETAILS !

\* BED ROOM -4 INTERIORS

(CELLING DESIGN, WALL DESIGN, TV UNIT, WARDROBE DESIGN , TOILET DETAILS )

DOOR DESIGN





STILT FLOOR PLAN

ARCHITECTS, INTERIOR DESIGNER & VALUER C-1853, F.FL, SUSHANT LOK -1 GURGOAN - 122009 **VIVEK LOGANI ASSOCIATES** 

BUILDER FLOORS BY MR. SHARAD CHHABRA PLOT NO. - 577A, SUSHANT LOK - 1, GURGOAN





TYPICAL FLOOR PLAN



ARCHITECTS, INTERIOR DESIGNER & VALUER C-1853, F.FL, SUSHANT LOK -1 GURGOAN - 122009 **VIVEK LOGANI ASSOCIATES** 

BUILDER FLOORS BY MR. SHARAD CHHABRA PLOT NO. - 577A, SUSHANT LOK - 1, GURGOAN











































### PORTFOLIO

SHRIYA RAJWADE
M.ARCH (BUILT HERITAGE)
190MARBH003

## BANDRA RAILWAY STATION, MUMBAI



THE 19TH CENTURY VICTORIAN BUILDING OF BANDRA STATION IS A GRADE I HERITAGE LANDMARK AND A BREATHTAKING EXAMPLE OF A RAILWAY STATION BUILDING THAT MASTERFULLY BLENDS COLONIAL IDIOMS SUCH AS CAST IRON PILLARS WITH VERNACULAR ROOF FORMS. THIS STRUCTURE IS AMONG THE MOST PICTURESQUE OF MUMBAI'S RAILWAY STATIONS AND THIS PROJECT WAS AIMED AT RESTORING THIS BUSY RAILWAY STATION AS A PILOT FOR OTHERS.

CLIENT: WESTERN RAILWAYS



## BYCULLA RAILWA STATION, MUMBAI









THE 166-YEARS-OLD BYCULLA STATION, WHICH IS LISTED AS A GRADE I HERITAGE STRUCTURE, STARTED RESTORARATION IN 2019. THE RESTORATION WORK INCLUDES BEAUTIFICATION AND CONSERVATION OF THE MAIN ENTRY (FAÇADE) OF PLATFO