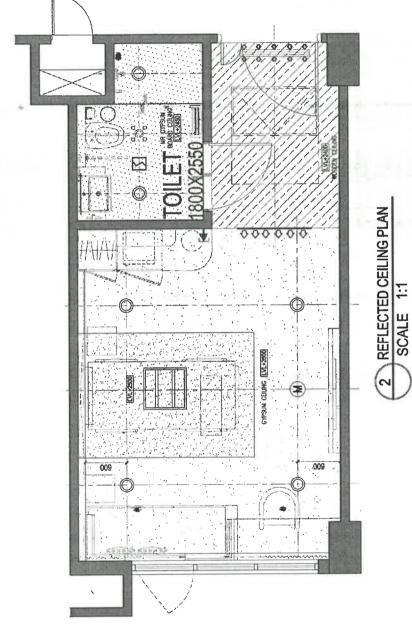

The simple, heav, forms with small openings and crenellations reflect a fortified approach to design from the past, but also offer protection from the harsh climatic conditions. The light, sandy tones give a unique character, reflecting the local materials.

Military Buffer Zone



### Waterfront Character Areas







OPTION 10

## 1. Rehousing and Rehabilitation

Preject: Agripada imp

Project Year: 1899 Lecation: Byculla













### OCEANIC

CLIENT: OCEANIC RESIDENTS
LOCATION: CARTER ROAD
TYPOLOGY: RESIDENTIAL
SITE AREA: 1500 SQ M
TOTAL FLOORS: 20
WORK:IDEATION, DESIGN DEVELOPMENT, MASSING,MODEL MAKING,
RENDERING

























ARCHITECTURE INTERNSHIP
PORTFOLIO

Zohra Fatima

160BARCH1122

Sushant School of Art and Architecture

RISIMIS

ARCHITECTS

Signature/stamp:







600X600 CEILING LIGHT RECESSED

DOWNLIGHT LIGHT

0

WALL MOUNTED SPRINKLER

**±** (3)

MULTI DETECTOR

EXHAUST DIFFUSER

MIRROR LIGHT

MR GYPSUM BOARD

WOODEN LAMINATE

CEILING LEGEND:

GYPSUM BOARD

ODDELY GRILL (ON CEILING) RETURN GRILL (ON CEILING)

RCP LEGEND:

WOODLANDS











1. PATIENT BED (2200X1050) 2. OVER BED TABLE

FURNITURE LEGEND:

4. BED HEAD PANEL

5. WASTEBIN

7. TV CABINATE

3. BED SIDE UNIT



10. LOW HEIGHT PARTITION WITH GLASS

9. CUPBOARD 8. CHAIR







TOUGHE LECTION

VINYL-2 WWY.







PANELLING TO BE FINISHED IN LIGHT WOODEN LAMINATE

PANELLING TO BE FINISHED IN LIGHT LAMINATE—3

12MM THK. STONE LEDGE OVER PANELLING

FINISHED IN LICHT WOODEN LAMINATE









17 CIRCULAR SIDE TABLE 18 BED

16 CIRCULAR TABLE

13 ATTENDANT COUCH

12 TABLE 11 CHAIR

10 TV CABI