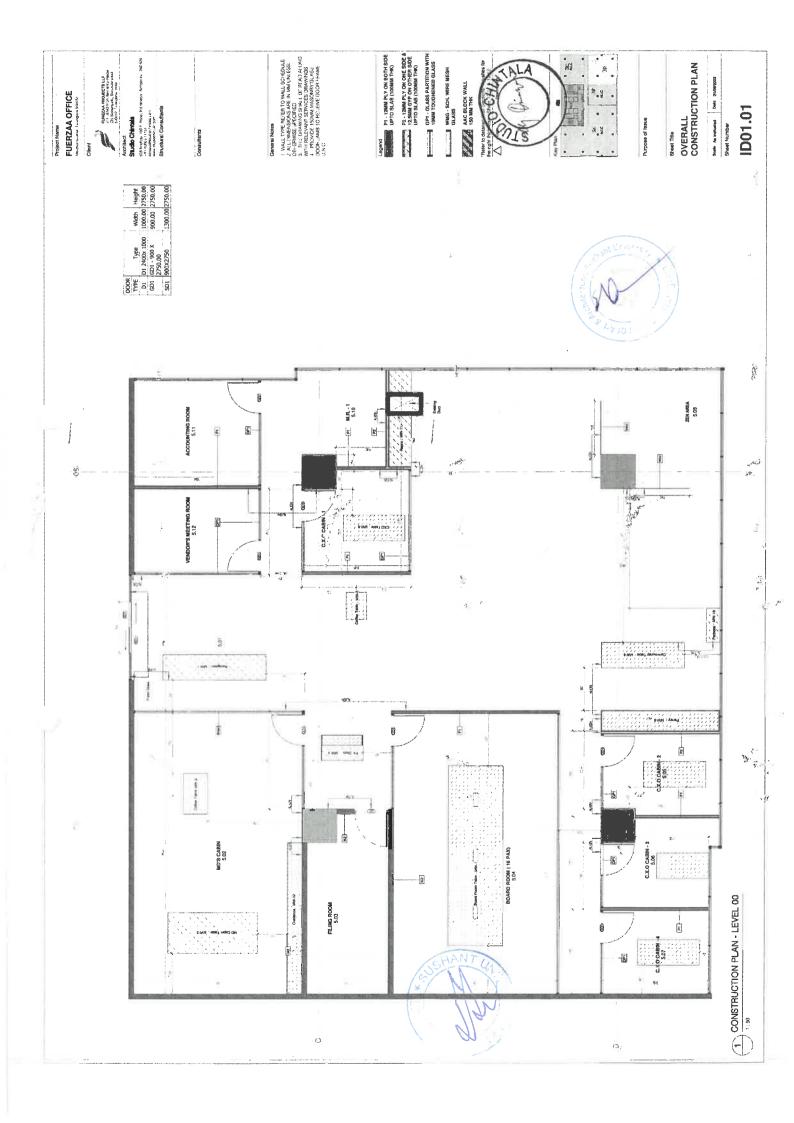

# Fuerzaa Office

This high-end interior architecture project in Hyderched, commissioned by a leading infrastructure and leaf estate company, embodies a modern aesthetic characterized by simplicity, functionality, and tuxury.

TRANSFORMING LANDSCAPES, EMPOWERING COMMUNITIES

TASKS:

Conceptualizing
3D + 2D visualization
Concept Presentation
GFC Set

voicing

/endor Co-ordination

INTERNSHIP NORTED