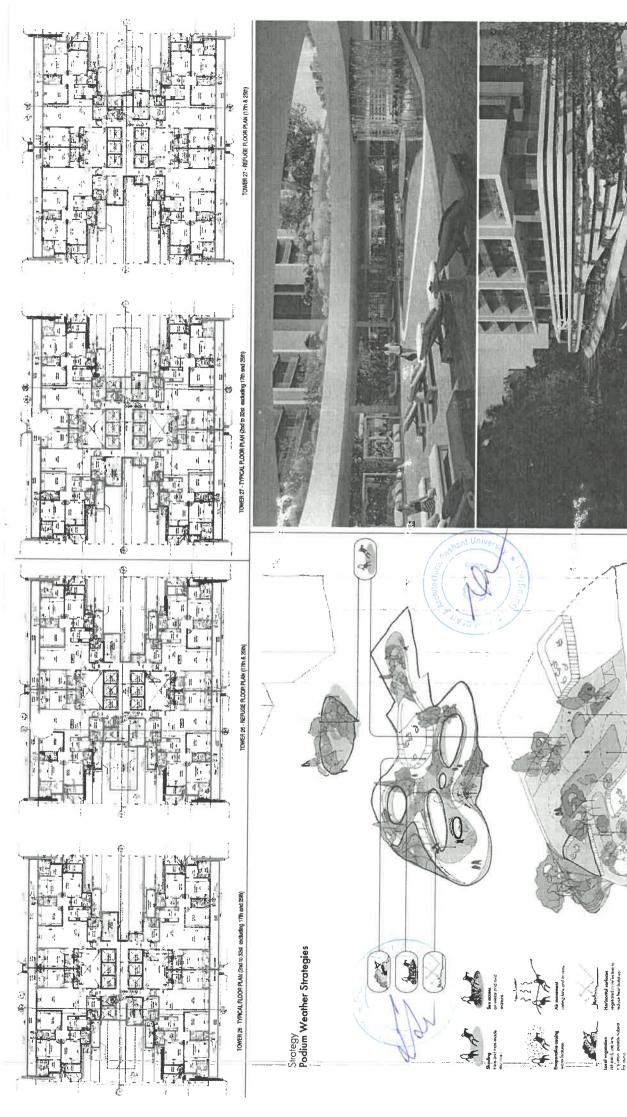

## COMMERCIAL

Landmark (Gurgaon - 8.20 Acres)

TEAM: Ar. Sohrab S. Dalal Ar. Prashant Arora Ar. Swati Dhruv Gupta

SCOPE: Plan Renders | Design Options



STAMP: SIGN:





SIGN: STAMP:









## RESIDENTIAL

100

Senate House (Delhi - 1.98 Acres) [NDA] TEAM:

Ar. Sohrab S. Dalal Ar. Shailesh Panchal Ar. Bhavika Kashyap Dhruv Gupta

SCOPE: FACADE and Design Recomendations



SIGN:







FACADE AND BOUNDARY WALL IDEAS



STAMP: SIGN:





## RESIDENTIAL

**BPTP Sector 37D** 

Ar. Sohrab S. Dalal Ar. Shailesh Panchal Ar. Nishant Kumar Jain Dhruv Gupta

SCOPE: FACADE and Design Recomendations









1 Event space and terrace

2 Kids' club and BOH
3 BOH
4 Gym
5 Café and Co-working

Swimming pool Kids' Playground

Lobbies Typical unit







Original mass





SITE PLAN AND SECTIONS











## MISCELLANEOUS

TEAM: Ar. Sohrab S. Dalal Ar. Sonali Bhagwati Dhruv Gupta

SCOPE: FACADE and Design Recomendations

The Urban Metamorphosis [WADE | FOAID | ACE TECH]

STAMP: SIGN:



DESIGN PROCESS AND WORKING DRAWINGS

STAMP: SIGN:



PLAN, CONSTRUCTION & FINAL PRODUCT

University

SIGN:

STAMP:

SIGN:





P. SANCE

\*

°s de

一家人

. .

## MISCELLANEOUS

Company(DPA) Rewamp [Portfolio | Calendar | Media]

TEAM:

Ar. Sohrab S. Dalal Ar. Sonali Bhagwati Dhruv Gupta One Digital

SCOPE: FACADE and Design Recomendations







CLR





# CALLISORTKI

#### SHUBHAM SINGH

**Title:** Internship Portfolio **Position:** Architecture & Planning Intern **Company:** CallisonRTKL Dubai Office **Duration:** 20° Jun 2022-30<sup>th</sup> Nov 2022 **Supervisor:** Mohamed Hallimeh

Roll no: 180BA