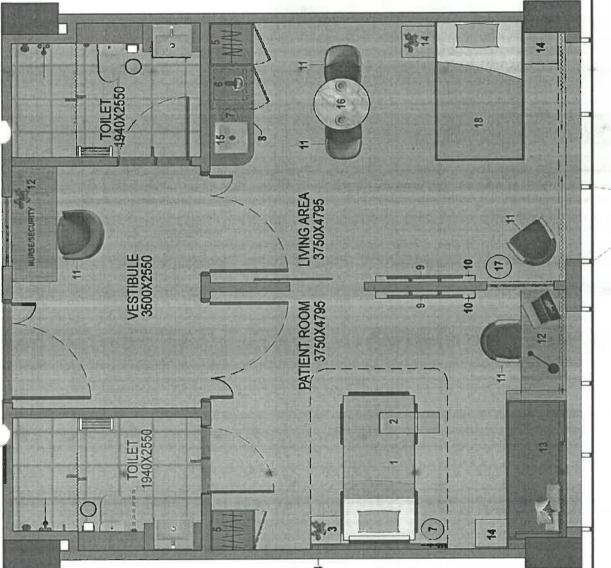

ma

160BARCH1122

Sushant School of Art and Architecture

RISIMIS

ARCHITECTS

Signature/stamp:







600X600 CEILING LIGHT RECESSED

DOWNLIGHT LIGHT

0

WALL MOUNTED SPRINKLER

**±** (3)

MULTI DETECTOR

EXHAUST DIFFUSER

MIRROR LIGHT

MR GYPSUM BOARD

WOODEN LAMINATE

CEILING LEGEND:

GYPSUM BOARD

ODDELY GRILL (ON CEILING) RETURN GRILL (ON CEILING)

RCP LEGEND:

WOODLANDS











1. PATIENT BED (2200X1050) 2. OVER BED TABLE

FURNITURE LEGEND:

4. BED HEAD PANEL

5. WASTEBIN

7. TV CABINATE

3. BED SIDE UNIT



10. LOW HEIGHT PARTITION WITH GLASS

9. CUPBOARD 8. CHAIR







TOUGHE LECTION

VINYL-2 WWY.







PANELLING TO BE FINISHED IN LIGHT WOODEN LAMINATE

PANELLING TO BE FINISHED IN LIGHT LAMINATE—3

12MM THK. STONE LEDGE OVER PANELLING

FINISHED IN LICHT WOODEN LAMINATE









17 CIRCULAR SIDE TABLE 18 BED

16 CIRCULAR TABLE

13 ATTENDANT COUCH

12 TABLE 11 CHAIR

10 TV CABINET

≥ 6

14 SIDE TABLE

15 SINK

1 PATIENT BED (2200X1050)

FURNITURE LEGEND:

OVER BED TABLE

BED SIDE UNIT

BED HEAD PANEL

5 CUPBOARD

FRIDGE

9

WASTE BIN 8 COUNTER































COVER, 100 MM RAISED

HORIZONTAL SS GRAB BAR

ELEVATION D SCALE: 1:1



FALSE CELLING

8 FULL TILES











URINAL AS/ SPEC.

FLOOR TILE

ELEVATION SCALE: 1:1











## OPTION-3













**EXISTING IPD CORRIDOR (ELEVATION)** 

WOODLANDS



CONCEPT APPROVAL EXISTING IPD CORRIDOR (ELEVATION)

19.04,2021

œ



SECOIND FEOOR LAYOU







SCHEMATIC DESIGN

WOODLANDS

HOSPITAL



SCHEMATIC DESIGN

WOODLANDS

HOSPITAL

TES : (1) ALL SHAFTS THAT ARE CLOSED AT FLOOR LEVEL WILL HAVE CC FLOORI