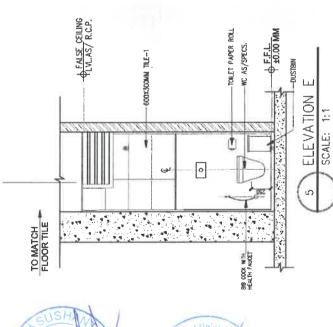

D PANEL

5. WASTEBIN

7. TV CABINATE

3. BED SIDE UNIT



10. LOW HEIGHT PARTITION WITH GLASS

9. CUPBOARD 8. CHAIR







TOUGHE LECTION

VINYL-2 WWY.







PANELLING TO BE FINISHED IN LIGHT WOODEN LAMINATE

PANELLING TO BE FINISHED IN LIGHT LAMINATE—3

12MM THK. STONE LEDGE OVER PANELLING

FINISHED IN LICHT WOODEN LAMINATE









17 CIRCULAR SIDE TABLE 18 BED

16 CIRCULAR TABLE

13 ATTENDANT COUCH

12 TABLE 11 CHAIR

10 TV CABINET

≥ 6

14 SIDE TABLE

15 SINK

1 PATIENT BED (2200X1050)

FURNITURE LEGEND:

OVER BED TABLE

BED SIDE UNIT

BED HEAD PANEL

5 CUPBOARD

FRIDGE

9

WASTE BIN 8 COUNTER































COVER, 100 MM RAISED

HORIZONTAL SS GRAB BAR

ELEVATION D SCALE: 1:1



FALSE CELLING

8 FULL TILES











URINAL AS/ SPEC.

FLOOR TILE

ELEVATION SCALE: 1:1











## OPTION-3













**EXISTING IPD CORRIDOR (ELEVATION)** 

WOODLANDS



CONCEPT APPROVAL EXISTING IPD CORRIDOR (ELEVATION)

19.04,2021

œ



SECOIND FEOOR LAYOU







SCHEMATIC DESIGN

WOODLANDS

HOSPITAL



SCHEMATIC DESIGN

WOODLANDS

HOSPITAL

TES : (1) ALL SHAFTS THAT ARE CLOSED AT FLOOR LEVEL WILL HAVE CC FLOORING
(2) THE RAILING OF EXISTING BLOCK STAIRCASE WILL BE AS PER EXISTING AND RAILING OF REST TWO STAIRCASES OF PROPOSED BLOCK WILL BE IN ENAMEL PAINTED MS.





12 MAY, 2021



Activated Physic Lanked.
ernalismathotage sns-arch.com,
cells
Reason Tankee Work ZF
Locations New Dolls
Dane, 2021.06.11 12:42:27 +05:30

LEGEND

WOODEN FLOORING

RAISED FLOORING FLOORING

6 42 <del>&</del>

LEGEND

CARPET

4MM THICK SPORTS VINYL

VITRIFIED TILE 800MMX800MM ZMIN HOMOGENEOU