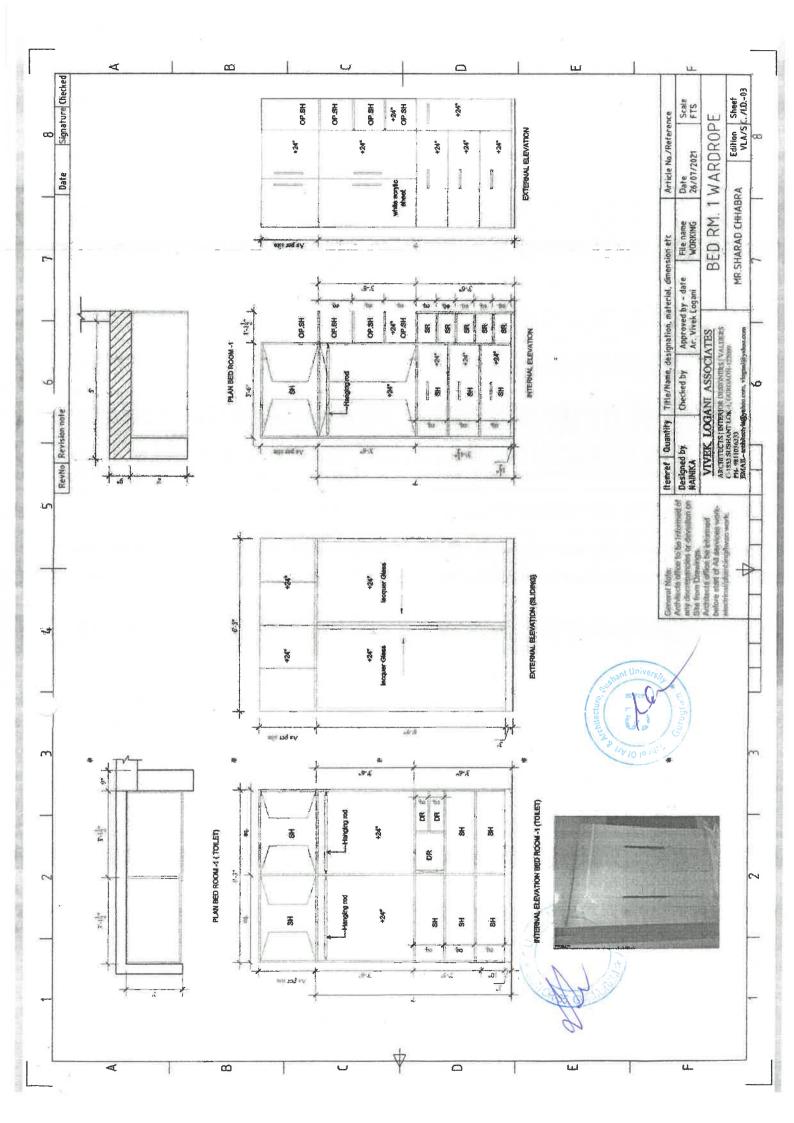

TV UNIT, WARDROBE DESIGN , TOILET DETAILS )

BED ROOM -2 INTERIORS

( CELLING DESIGN, WALL DESIGN, TV UNIT, WARDROBE DESIGN , TOLLET DETAILS )

BED ROOM -3 INTERIORS

CELLING DESIGN, WALL DESIGN, TV UNIT, WARDROBE DESIGN , TOLLET DETAILS !

\* BED ROOM -4 INTERIORS

(CELLING DESIGN, WALL DESIGN, TV UNIT, WARDROBE DESIGN , TOILET DETAILS )

DOOR DESIGN





STILT FLOOR PLAN

ARCHITECTS, INTERIOR DESIGNER & VALUER C-1853, F.FL, SUSHANT LOK -1 GURGOAN - 122009 **VIVEK LOGANI ASSOCIATES** 

BUILDER FLOORS BY MR. SHARAD CHHABRA PLOT NO. - 577A, SUSHANT LOK - 1, GURGOAN





TYPICAL FLOOR PLAN



ARCHITECTS, INTERIOR DESIGNER & VALUER C-1853, F.FL, SUSHANT LOK -1 GURGOAN - 122009 **VIVEK LOGANI ASSOCIATES** 

BUILDER FLOORS BY MR. SHARAD CHHABRA PLOT NO. - 577A, SUSHANT LOK - 1, GURGOAN











































### PORTFOLIO

SHRIYA RAJWADE
M.ARCH (BUILT HERITAGE)
190MARBH003

## BANDRA RAILWAY STATION, MUMBAI



THE 19TH CENTURY VICTORIAN BUILDING OF BANDRA STATION IS A GRADE I HERITAGE LANDMARK AND A BREATHTAKING EXAMPLE OF A RAILWAY STATION BUILDING THAT MASTERFULLY BLENDS COLONIAL IDIOMS SUCH AS CAST IRON PILLARS WITH VERNACULAR ROOF FORMS. THIS STRUCTURE IS AMONG THE MOST PICTURESQUE OF MUMBAI'S RAILWAY STATIONS AND THIS PROJECT WAS AIMED AT RESTORING THIS BUSY RAILWAY STATION AS A PILOT FOR OTHERS.

CLIENT: WESTERN RAILWAYS



## BYCULLA RAILWA STATION, MUMBAI









THE 166-YEARS-OLD BYCULLA STATION, WHICH IS LISTED AS A GRADE I HERITAGE STRUCTURE, STARTED RESTORARATION IN 2019. THE RESTORATION WORK INCLUDES BEAUTIFICATION AND CONSERVATION OF THE MAIN