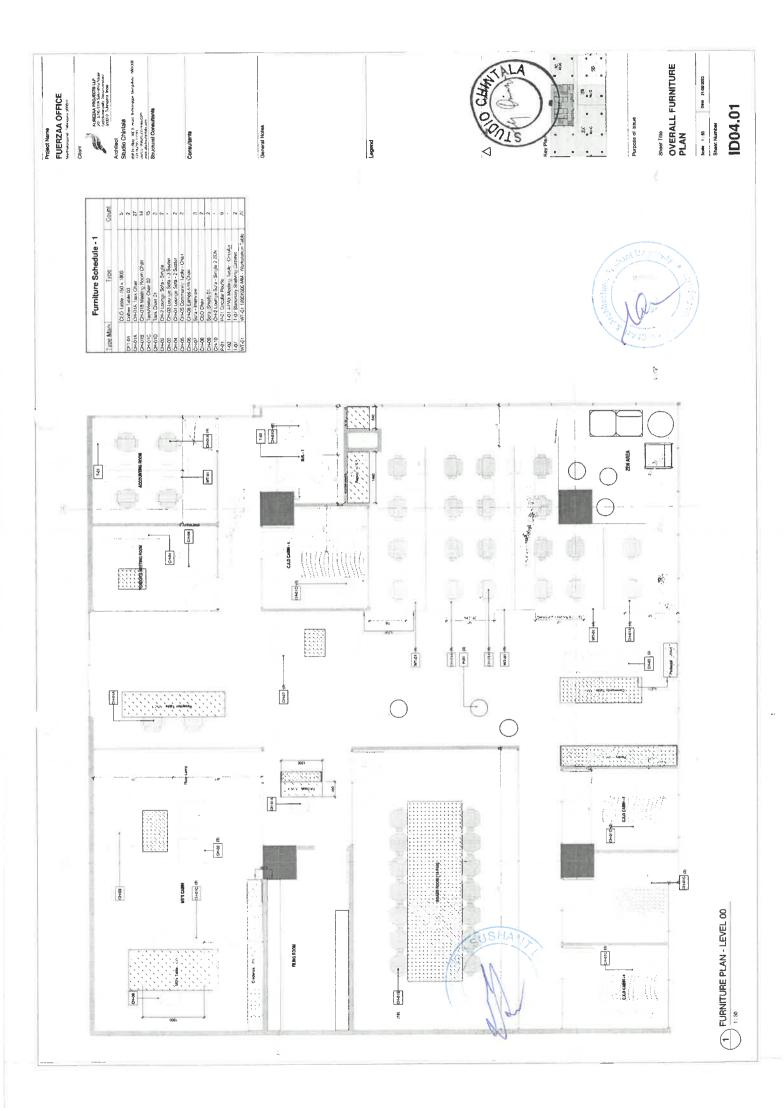

# Fuerzaa Office

This high-end interior architecture project in Hyderched, commissioned by a leading infrastructure and leaf estate company, embodies a modern aesthetic characterized by simplicity, functionality, and tuxury.

TRANSFORMING LANDSCAPES, EMPOWERING COMMUNITIES

TASKS:

Conceptualizing
3D + 2D visualization
Concept Presentation
GFC Set

voicing

/endor Co-ordination

INTERNSHIP NORTED