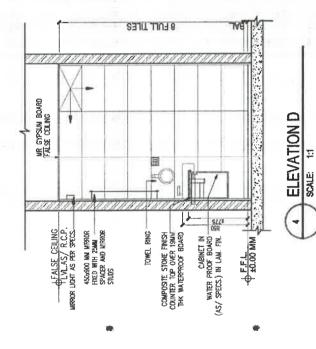

YPSUM BOARD

ODDELY GRILL (ON CEILING) RETURN GRILL (ON CEILING)

RCP LEGEND:

WOODLANDS











1. PATIENT BED (2200X1050) 2. OVER BED TABLE

FURNITURE LEGEND:

4. BED HEAD PANEL

5. WASTEBIN

7. TV CABINATE

3. BED SIDE UNIT



10. LOW HEIGHT PARTITION WITH GLASS

9. CUPBOARD 8. CHAIR







TOUGHE LECTION

VINYL-2 WWY.







PANELLING TO BE FINISHED IN LIGHT WOODEN LAMINATE

PANELLING TO BE FINISHED IN LIGHT LAMINATE—3

12MM THK. STONE LEDGE OVER PANELLING

FINISHED IN LICHT WOODEN LAMINATE









17 CIRCULAR SIDE TABLE 18 BED

16 CIRCULAR TABLE

13 ATTENDANT COUCH

12 TABLE 11 CHAIR

10 TV CABINET

≥ 6

14 SIDE TABLE

15 SINK

1 PATIENT BED (2200X1050)

FURNITURE LEGEND:

OVER BED TABLE

BED SIDE UNIT

BED HEAD PANEL

5 CUPBOARD

FRIDGE

9

WASTE BIN 8 COUNTER































COVER, 100 MM RAISED

HORIZONTAL SS GRAB BAR

ELEVATION D SCALE: 1:1



FALSE CELLING

8 FULL TILES











URINAL AS/ SPEC.

FLOOR TILE

ELEVATION SCALE: 1:1











## OPTION-3













**EXISTING IPD CORRIDOR (ELEVATION)** 

WOODLANDS



CONCEPT APPROVAL EXISTING IPD CORRIDOR (ELEVATION)

19.04,2021

œ



SECOIND FEOOR LAYOU







SCHEMATIC DESIGN

WOODLANDS

HOSPITAL



SCHEMATIC DESIGN

WOODLANDS

HOSPITAL

TES : (1) ALL SHAFTS THAT ARE CLOSED AT FLOOR LEVEL WILL HAVE CC FLOORING
(2) THE RAILING OF EXISTING BLOCK STAIRCASE WILL BE AS PER EXISTING AND RAILING OF REST TWO STAIRCASES OF PROPOSED BLOCK WILL BE IN ENAMEL PAINTED MS.





12 MAY, 2021



Activated Physic Lanked.
ernalismathotage sns-arch.com,
cells
Reason Tankee Work ZF
Locations New Dolls
Dane, 2021.