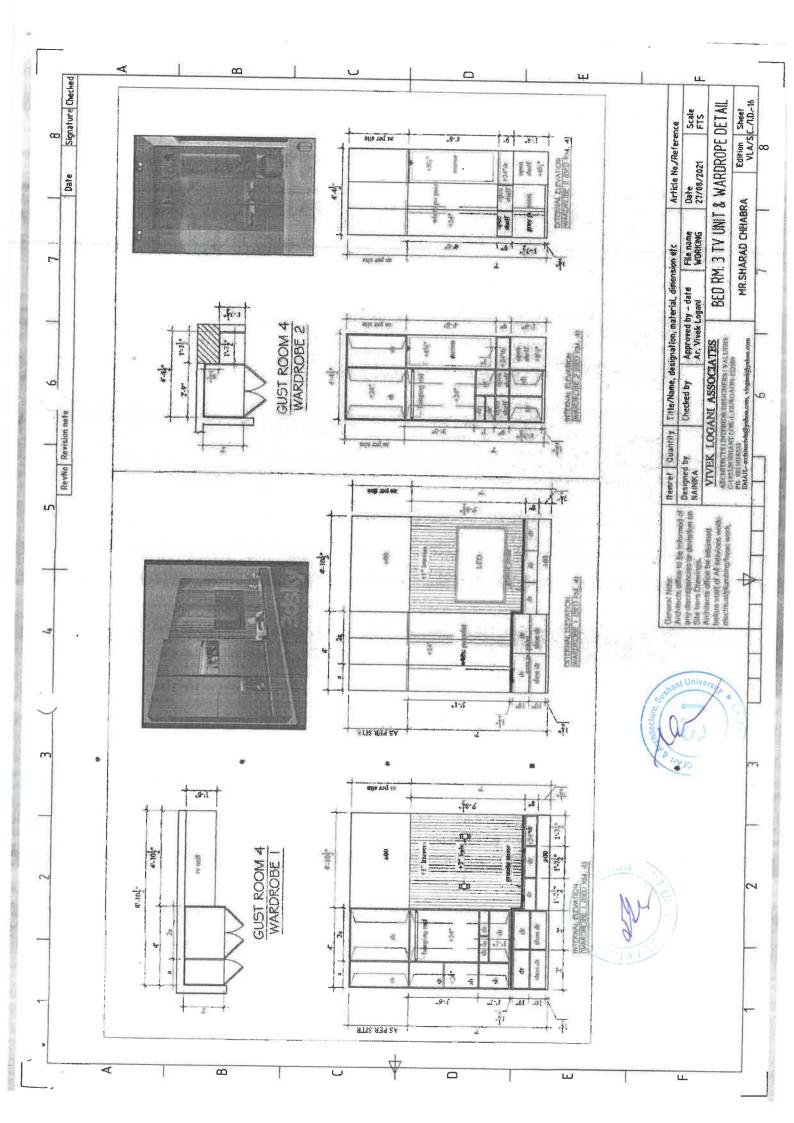

, TOILET DETAILS )

BED ROOM -2 INTERIORS

( CELLING DESIGN, WALL DESIGN, TV UNIT, WARDROBE DESIGN , TOLLET DETAILS )

BED ROOM -3 INTERIORS

CELLING DESIGN, WALL DESIGN, TV UNIT, WARDROBE DESIGN , TOLLET DETAILS !

\* BED ROOM -4 INTERIORS

(CELLING DESIGN, WALL DESIGN, TV UNIT, WARDROBE DESIGN , TOILET DETAILS )

DOOR DESIGN





STILT FLOOR PLAN

ARCHITECTS, INTERIOR DESIGNER & VALUER C-1853, F.FL, SUSHANT LOK -1 GURGOAN - 122009 **VIVEK LOGANI ASSOCIATES** 

BUILDER FLOORS BY MR. SHARAD CHHABRA PLOT NO. - 577A, SUSHANT LOK - 1, GURGOAN





TYPICAL FLOOR PLAN



ARCHITECTS, INTERIOR DESIGNER & VALUER C-1853, F.FL, SUSHANT LOK -1 GURGOAN - 122009 **VIVEK LOGANI ASSOCIATES** 

BUILDER FLOORS BY MR. SHARAD CHHABRA PLOT NO. - 577A, SUSHANT LOK - 1, GURGOAN











































### PORTFOLIO

SHRIYA RAJWADE
M.ARCH (BUILT HERITAGE)
190MARBH003

## BANDRA RAILWAY STATION, MUMBAI



THE 19TH CENTURY VICTORIAN BUILDING OF BANDRA STATION IS A GRADE I HERITAGE LANDMARK AND A BREATHTAKING EXAMPLE OF A RAILWAY STATION BUILDING THAT MASTERFULLY BLENDS COLONIAL IDIOMS SUCH AS CAST IRON PILLARS WITH VERNACULAR ROOF FORMS. THIS STRUCTURE IS AMONG THE MOST PICTURESQUE OF MUMBAI'S RAILWAY STATIONS AND THIS PROJECT WAS AIMED AT RESTORING THIS BUSY RAILWAY STATION AS A PILOT FOR OTHERS.

CLIENT: WESTERN RAILWAYS



## BYCULLA RAILWA STATION, MUMBAI









THE 166-YEARS-OLD BYCULLA STATION, WHICH IS LISTED AS A GRADE I HERITAGE STRUCTURE, STARTED RESTORARATION IN 2019. THE RESTORATION WORK INCLUDES BEAUTIFICATION AND CONSERVATION OF THE MAIN ENTRY (FAÇADE) OF PLATFORM