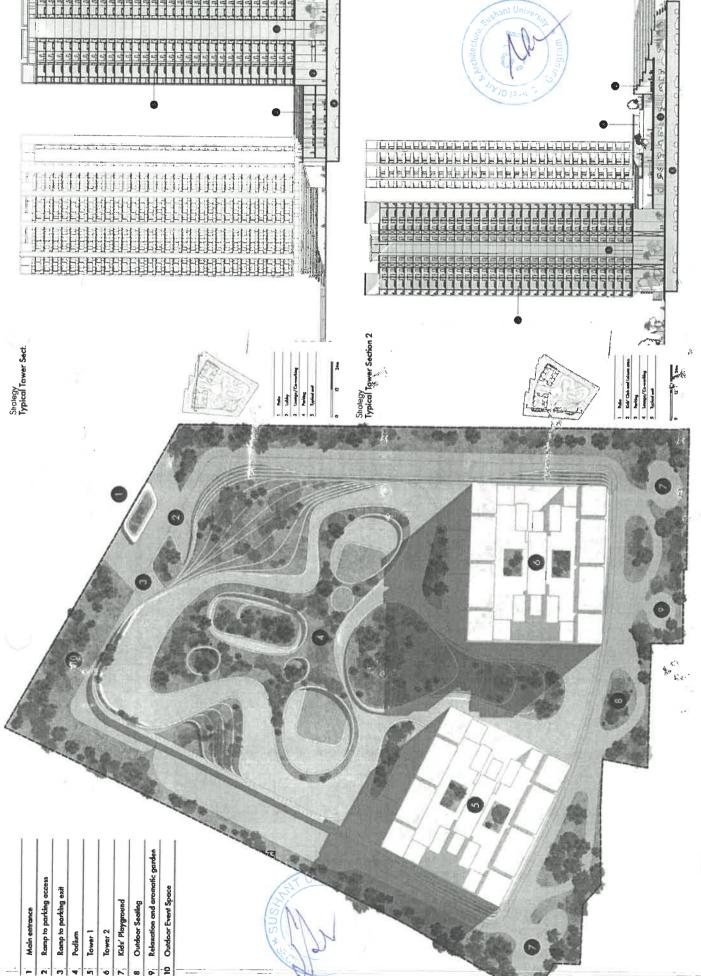

AGE









STAMP:









.

## COMMERCIAL

Landmark (Gurgaon - 8.20 Acres)

TEAM: Ar. Sohrab S. Dalal Ar. Prashant Arora Ar. Swati Dhruv Gupta

SCOPE: Plan Renders | Design Options



STAMP: SIGN:





SIGN: STAMP:









## RESIDENTIAL

100

Senate House (Delhi - 1.98 Acres) [NDA] TEAM:

Ar. Sohrab S. Dalal Ar. Shailesh Panchal Ar. Bhavika Kashyap Dhruv Gupta

SCOPE: FACADE and Design Recomendations



SIGN:







FACADE AND BOUNDARY WALL IDEAS



STAMP: SIGN:





## RESIDENTIAL

**BPTP Sector 37D** 

Ar. Sohrab S. Dalal Ar. Shailesh Panchal Ar. Nishant Kumar Jain Dhruv Gupta

SCOPE: FACADE and Design Recomendations









1 Event space and terrace

2 Kids' club and BOH
3 BOH
4 Gym
5 Café and Co-working

Swimming pool Kids' Playground

Lobbies Typical unit







Original mass





SITE PLAN AND SECTIONS











## MISCELLANEOUS

TEAM: Ar. Sohrab S. Dalal Ar. Sonali Bhagwati Dhruv Gupta

SCOPE: FACADE and Design Recomendations

The Urban Metamorphosis [WADE | FOAID | ACE TECH]

STAMP: SIGN:



DESIGN PROCESS AND WORKING DRAWINGS

STAMP: SIGN:



PLAN, CONSTRUCTION & FINAL PRODUCT

University

SIGN:

STAMP:

SIGN:





P. SANCE

\*

°s de

一家人

. .

## MISCELLANEOUS

Company(DPA) Rewamp [Portfolio | Calendar | Media]

TEAM:

Ar. Sohrab S. Dalal Ar. Sonali Bhagwati Dhruv Gupta One Digital

SCOPE: FACADE and Design Recomendations







CLR





# CALLISORTKI

#### SHUBHAM SINGH

**Title:** Internship Portfolio **Position:** Architecture & Planning Intern **Company:** CallisonRTKL Dubai Office **Duration:** 20° Jun 2022-30<sup>th</sup> Nov 2022 **Supervisor:** Mo