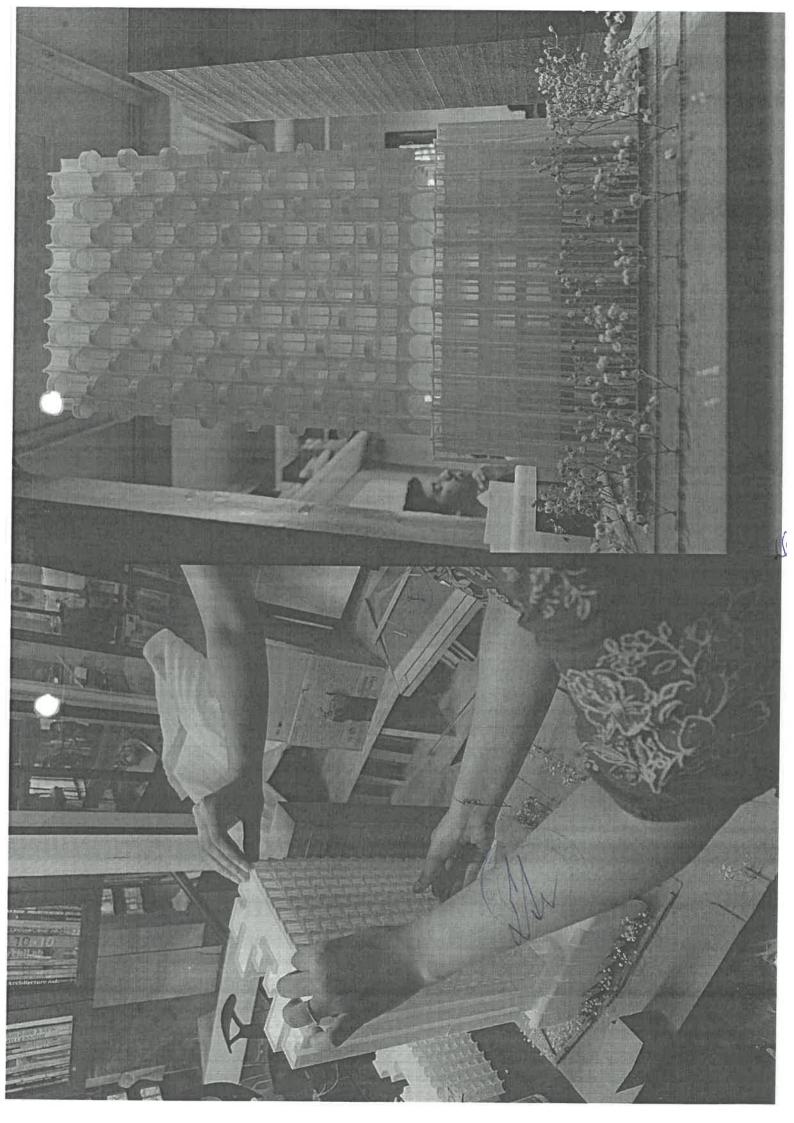

#### TASKS:

Conceptualizing
3D + 2D visualization
Concept Presentations
GFC Set
Vendor Co-ordination

20

A high-rise mixed-use project strategically located in one of Hyderabad's most sought-after neighborhoods. This architectural marvel redefines urban living by seamlessly integrating green spaces into the vertical structure, fostering a harmonious coexistence of nature and modernity, essentially creating "Gardens in the Sky".

TASKS:

Conceptualizing Layout Design Diagramming Concept Presentation

Situated in a prime neighborhood of Hyderabad, this strategically positioned high-rise mixed-use project stands out as an architectural marvel. It transforms urban living by skillfully incorporating green spaces into its vertical structure, promoting a balanced coexistence of nature and modernity. Essentially, it crafts "Sky Villas," redefining the conventicial urban landscape.