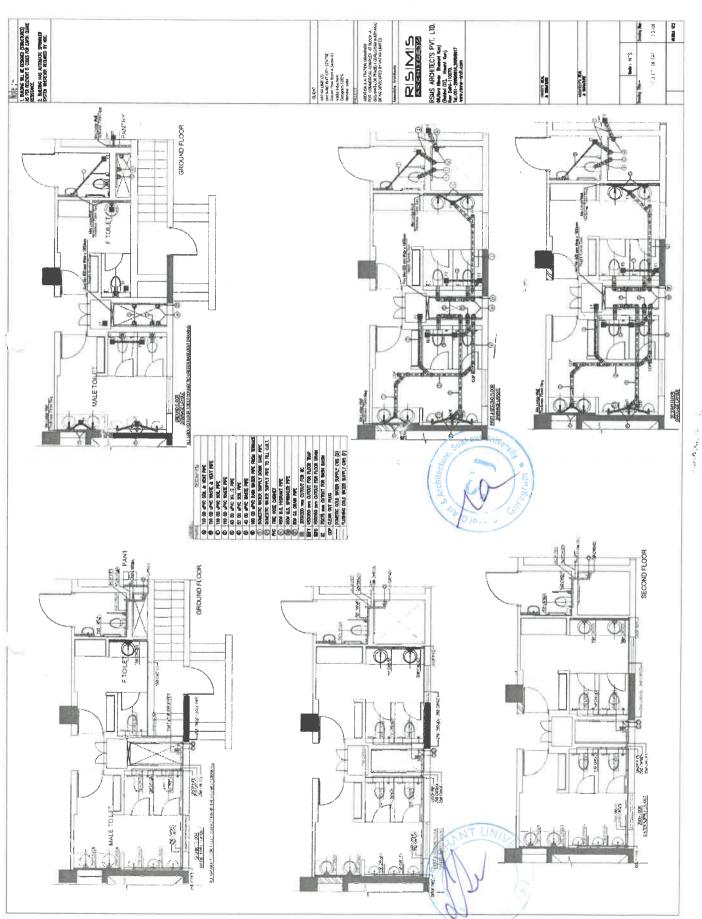

ights
- ➤ 100% Rain Water Harvesting ➤ 100% Treatment & Reuse of Wastewater

Water Use Reduction

Class Facilities, While Creating New Benchmarks Sustainability & Iconici-

- 50% Reduction in Potable Water Use







The state of the s





















HEIGHT (m)

LEVEL

FUNCTION

SECTION AA'

B1(stacked)-B4 -3 45 (x5)=-17.25

OFFICE

3.45 (x2)=6.9

P1 & P2

F&B + PARKING

S 'n

FL-02 FL-01

FL-03

6.1

STILT/GROUND

42 (x21)=882

FL-04 to 25 (21)

OFFICE

П7.2

27

TOTAL









STAMP: SIGN:





## COMMERCIAL

Vatika Triangle (Gurgaon - 1.8 Acres) TEAM:

Ar. Sohrab S. Dalal Ar. Shailesh Panchal Ar. Nishant Kumar Jain Dhruv Gupta

SCOPE: Site Coordination | Green wall | Washroom Layouts | FACADE Options | Working Drawings | Material Selection















































## COMMERCIAL

Sohna Industrial Park (Gurgaon - 134 Acres)

TEAM [AEDAS]:
Ar. Sohrab S. Dalal
Ar. Shailesh Panchal
Ar. Vikram Bhardwaj
Dhruv Gupta

SCOPE:

Design Suggestions | Layouts | Master Planning | Circulation | Parking layouts | Ṣection Resolving



SIGN:

STAMP:



PROJECT INTERVENTION STAGE









STAMP:









.

## COMMERCIAL

Landmark (Gurgaon - 8.20 Acres)

TEAM: Ar. Sohrab S. Dalal Ar. Prashant Arora Ar. Swati Dhruv Gupta

SCOPE: Plan Renders | Design Options



STAMP: SIGN:





SIGN: STAMP:









## RESIDENTIAL

100

Senate House (Delhi - 1.98 Acres) [NDA] TEAM:

Ar. Sohrab S. Dalal Ar. Shailesh Panchal Ar. Bhavika Kashyap Dhruv Gupta

SCOPE: FACADE and Design Recomendations



SIGN:







FACADE AND BOUNDARY WALL IDEAS



STAMP: SIGN:





## RESIDENTIAL

**