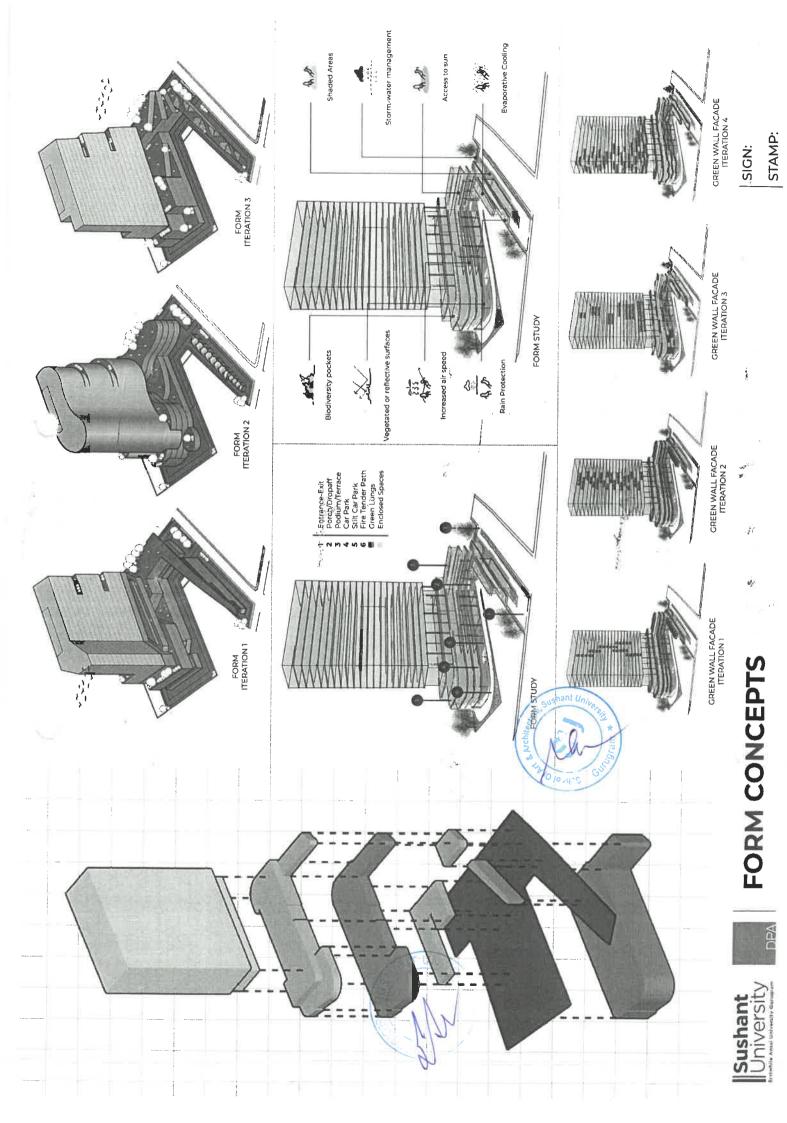

ich

- Use vegetation to moderate the solar impact.
  - Utilization of natural resources

Outdoor Comfort

- Reduced Heat Islands Min. 50% open areas to be shaded
   Wind Flows across the open areas Min. 0.2 m/s wind velocity
- ➤ Daylight for over 75% spaces throughout the day Paçade Optimization
  - ▶ Outdoor views for 100% Spaces

**Energy Use Reduction** 

- Min. 15% energy use reduction over IGBC Green Home Baseline
   Min. BEE 4 Star equivalent
  - > Maximum solar generation potential
    - ➤ Onsite Solar Hot Water Generation ➤ Solar Exterior Lights
- ➤ 100% Rain Water Harvesting ➤ 100% Treatment & Reuse of Wastewater

Water Use Reduction

Class Facilities, While Creating New Benchmarks Sustainability & Iconici-

- 50% Reduction in Potable Water Use







The state of the s





















HEIGHT (m)

LEVEL

FUNCTION

SECTION AA'

B1(stacked)-B4 -3 45 (x5)=-17.25

OFFICE

3.45 (x2)=6.9

P1 & P2

F&B + PARKING

S 'n

FL-02 FL-01

FL-03

6.1

STILT/GROUND

42 (x21)=882

FL-04 to 25 (21)

OFFICE

П7.2

27

TOTAL









STAMP: SIGN:





## COMMERCIAL

Vatika Triangle (Gurgaon - 1.8 Acres) TEAM:

Ar. Sohrab S. Dalal Ar. Shailesh Panchal Ar. Nishant Kumar Jain Dhruv Gupta

SCOPE: Site Coordination | Green wall | Washroom Layouts | FACADE Options | Working Drawings | Material Selection















































## COMMERCIAL

Sohna Industrial Park (Gurgaon - 134 Acres)

TEAM [AEDAS]:
Ar. Sohrab S. Dalal
Ar. Shailesh Panchal
Ar. Vikram Bhardwaj
Dhruv Gupta

SCOPE:

Design Suggestions | Layouts | Master Planning | Circulation | Parking layouts | Ṣe