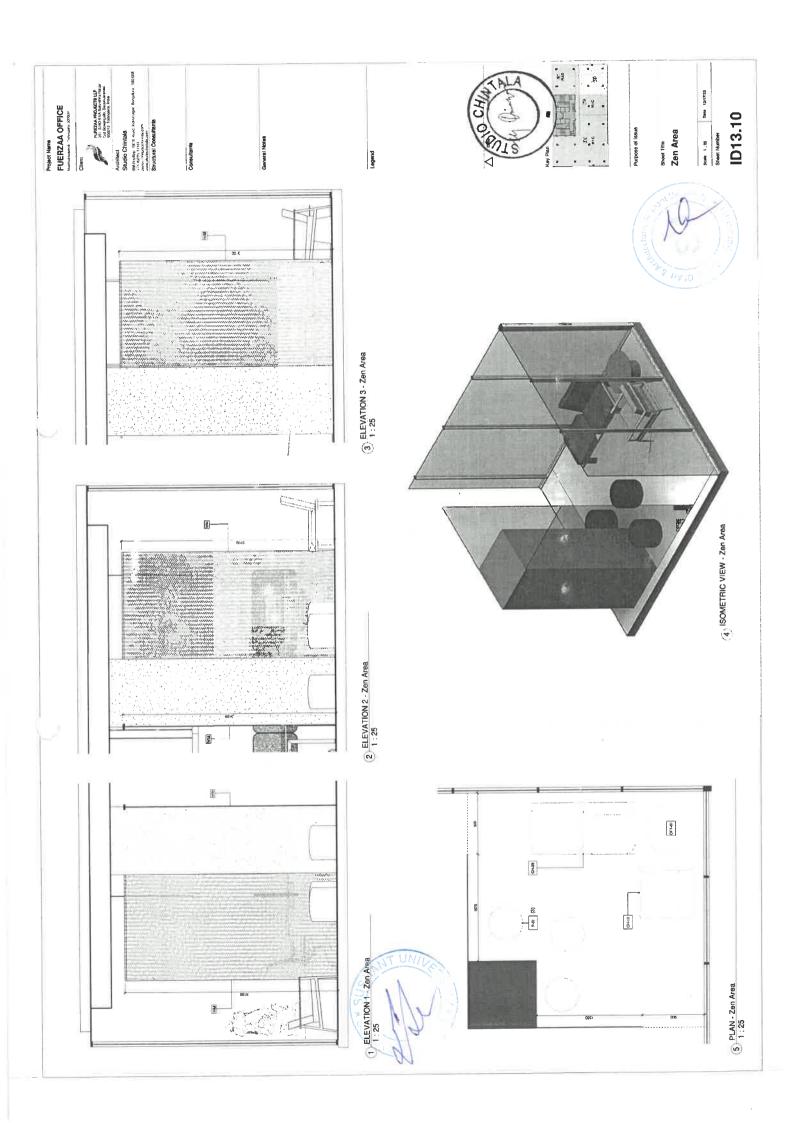

# Fuerzaa Office

This high-end interior architecture project in Hyderched, commissioned by a leading infrastructure and leaf estate company, embodies a modern aesthetic characterized by simplicity, functionality, and tuxury.

TRANSFORMING LANDSCAPES, EMPOWERING COMMUNITIES

TASKS:

Conceptualizing
3D + 2D visualization
Concept Presentation
GFC Set

voicing

/endor Co-ordination

INTERNSHIP NORTED