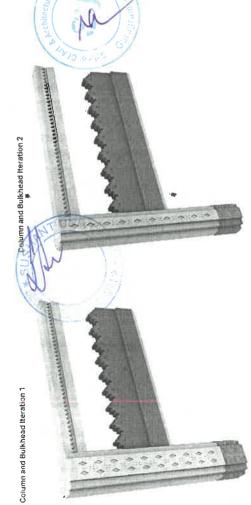

## Orchid - Green Fall (Gurgaon - 3.13 Acres)

COMMERCIAL

TEAM:

Ar. Sohrab S. Dalal Ar. Shailesh Panchal Ar. Jagjeet Singh Dhruv Gupta

SCOPE: Site Analysis | Conceptualization of the Form | Design Layouts | FACADE Options | Presentation | Conceptual Walkthroughs