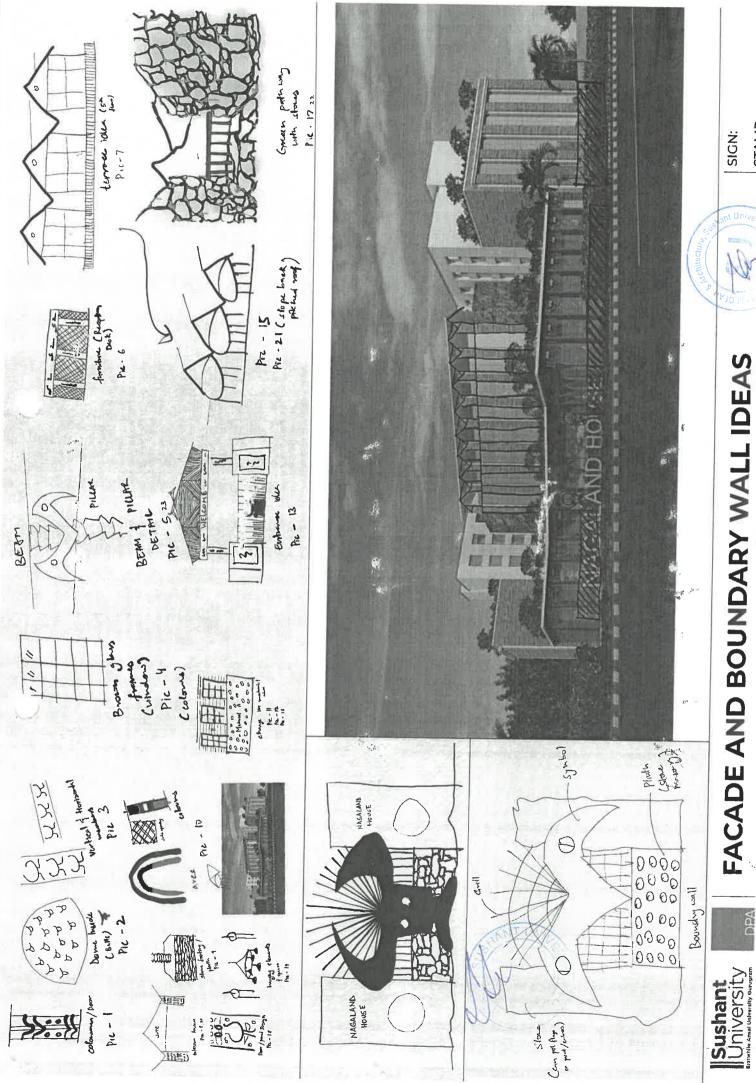

Drawings | Material Selection















































## COMMERCIAL

Sohna Industrial Park (Gurgaon - 134 Acres)

TEAM [AEDAS]:
Ar. Sohrab S. Dalal
Ar. Shailesh Panchal
Ar. Vikram Bhardwaj
Dhruv Gupta

SCOPE:

Design Suggestions | Layouts | Master Planning | Circulation | Parking layouts | Ṣection Resolving



SIGN:

STAMP:



PROJECT INTERVENTION STAGE









STAMP:









.

## COMMERCIAL

Landmark (Gurgaon - 8.20 Acres)

TEAM: Ar. Sohrab S. Dalal Ar. Prashant Arora Ar. Swati Dhruv Gupta

SCOPE: Plan Renders | Design Options



STAMP: SIGN:





SIGN: STAMP:









## RESIDENTIAL

100

Senate House (Delhi - 1.98 Acres) [NDA] TEAM:

Ar. Sohrab S. Dalal Ar. Shailesh Panchal Ar. Bhavika Kashyap Dhruv Gupta

SCOPE: FACADE and Design Recomendations



SIGN:







FACADE AND BOUNDARY WALL IDEAS



STAMP: SIGN:





## RESIDENTIAL

**BPTP Sector 37D** 

Ar. Sohrab S. Dalal Ar. Shailesh Panchal Ar. Nishant Kumar Jain Dhruv Gupta

SCOPE: FACADE and Design Recomendations









1 Event space and terrace

2 Kids' club and BOH
3 BOH
4 Gym
5 Café and Co-working

Swimming pool Kids' Playground

Lobbies Typical unit







Original mass





SITE PLAN AND SECTIONS











## MISCELLANEOUS

TEAM: Ar. Sohrab S. Dalal Ar. Sonali Bhagwati Dhruv Gupta

SCOPE: FACADE and Design Recomendations

The Urban Metamorphosis [WADE | FOAID | ACE TECH]

STAMP: SIGN:



DESIGN PROCESS AND WORKING DRAWINGS

STAMP: SIGN:



PLAN, CONSTRUCTION & FINAL PRODUCT

University

SIGN:

STAMP:

SIGN:





P. SANCE

\*

°s de

一家人

. .

## MISCELLANEOUS

Company(DPA) Rewamp [Port