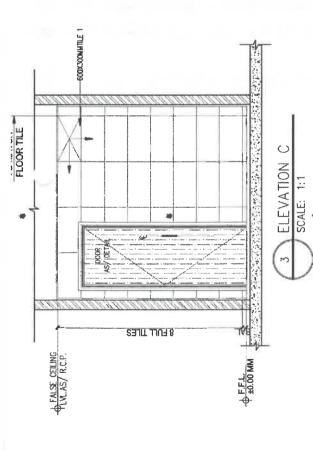

1050) 2. OVER BED TABLE

FURNITURE LEGEND:

4. BED HEAD PANEL

5. WASTEBIN

7. TV CABINATE

3. BED SIDE UNIT



10. LOW HEIGHT PARTITION WITH GLASS

9. CUPBOARD 8. CHAIR







TOUGHE LECTION

VINYL-2 WWY.







PANELLING TO BE FINISHED IN LIGHT WOODEN LAMINATE

PANELLING TO BE FINISHED IN LIGHT LAMINATE—3

12MM THK. STONE LEDGE OVER PANELLING

FINISHED IN LICHT WOODEN LAMINATE









17 CIRCULAR SIDE TABLE 18 BED

16 CIRCULAR TABLE

13 ATTENDANT COUCH

12 TABLE 11 CHAIR

10 TV CABINET

≥ 6

14 SIDE TABLE

15 SINK

1 PATIENT BED (2200X1050)

FURNITURE LEGEND:

OVER BED TABLE

BED SIDE UNIT

BED HEAD PANEL

5 CUPBOARD

FRIDGE

9

WASTE BIN 8 COUNTER































COVER, 100 MM RAISED

HORIZONTAL SS GRAB BAR

ELEVATION D SCALE: 1:1



FALSE CELLING

8 FULL TILES











URINAL AS/ SPEC.

FLOOR TILE

ELEVATION SCALE: 1:1











## OPTION-3













**EXISTING IPD CORRIDOR (ELEVATION)** 

WOODLANDS



CONCEPT APPROVAL EXISTING IPD CORRIDOR (ELEVATION)

19.04,2021

œ



SECOIND FEOOR LAYOU







SCHEMATIC DESIGN

WOODLANDS

HOSPITAL



SCHEMATIC DESIGN

WOODLANDS

HOSPITAL

TES : (1) ALL SHAFTS THAT ARE CLOSED AT FLOOR LEVEL WILL HAVE CC FLOORING
(2) THE RAILING OF EXISTING BLOCK STAIRCASE WILL BE AS PER EXISTING AND RAILING OF REST TWO STAIRCASES OF PROPOSED BLOCK WILL BE IN ENAMEL PAINTED MS.





12 MAY, 2021



Activated Physic Lanked.
ernalismathotage sns-arch.com,
cells
Reason Tankee Work ZF
Locations New Dolls
Dane, 2021.06.11 12:42:27 +05:30

LEGEND

WOODEN FLOORING

RAISED FLOORING FLOORING

6 42 <del>&</del>

LEGEND

CARPET

4MM THICK SP