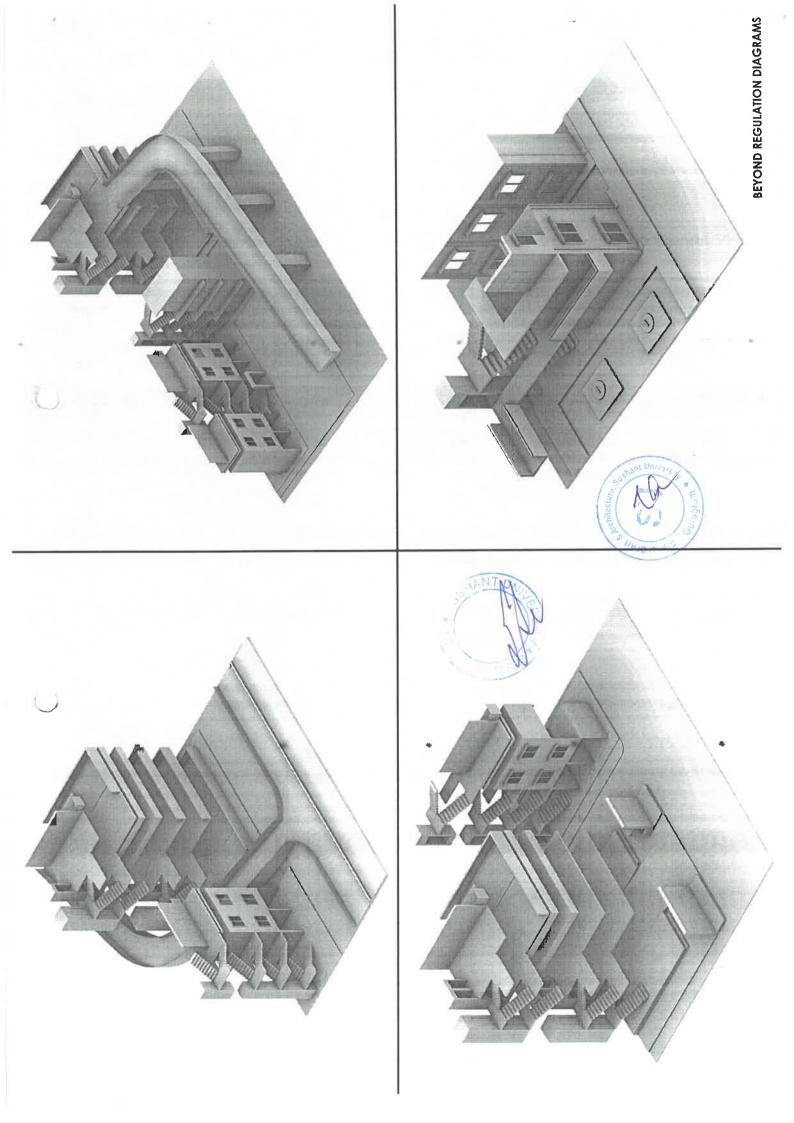

small hill at the bank of creek water. The ruins dates back from 4" century BC to 4" Century AD, making them one of the oldest settlements in Oman.







The simple, heav, forms with small openings and crenellations reflect a fortified approach to design from the past, but also offer protection from the harsh climatic conditions. The light, sandy tones give a unique character, reflecting the local materials.

Military Buffer Zone



### Waterfront Character Areas







OPTION 10

## 1. Rehousing and Rehabilitation

Preject: Agripada imp

Project Year: 1899 Lecation: Byculla













### OCEANIC

CLIENT: OCEANIC RESIDENTS
LOCATION: CARTER ROAD
TYPOLOGY: RESIDENTIAL
SITE AREA: 1500 SQ M
TOTAL FLOORS: 20
WORK:IDEATION, DESIGN DEVELOPMENT, MASSING,MODEL MAKING,
RENDERING

























ARCHITECTURE INTERNSHIP
PORTFOLIO

Zohra Fatima

160BARCH1122

Sushant School of Art and Architecture

RISIMIS

ARCHITECTS

Signature/stamp:







600X600 CEILING LIGHT RECESSED

DOWNLIGHT LIGHT

0

WALL MOUNTED SPRINKLER

**±** (3)

MULTI DETECTOR

EXHAUST DIFFUSER

MIRROR LIGHT

MR GYPSUM BOARD

WOODEN LAMINATE

CEILING LEGEND:

GYPSUM BOARD

ODDELY GRILL (ON CEILING) RETURN GRILL (ON CEILING)

RCP LEGEND:

WOODLANDS











1. PATIENT BED (2200X1050) 2. OVER BED TABLE

FURNITURE LEGEND:

4. BED HEAD PANEL

5. WASTEBIN

7. TV CABINATE

3. BED SIDE UNIT



10. LOW HEIGHT PARTITION WITH GLASS

9. CUPBOARD 8. CHAIR







TOUGHE LECTION

VINYL-2 WWY.







PANELLING TO BE FINISHED IN LIGHT WOODEN LAMINATE

PANELLING TO BE FINISHED IN LIGHT LAMINATE—3

12MM THK. STONE LEDGE OV