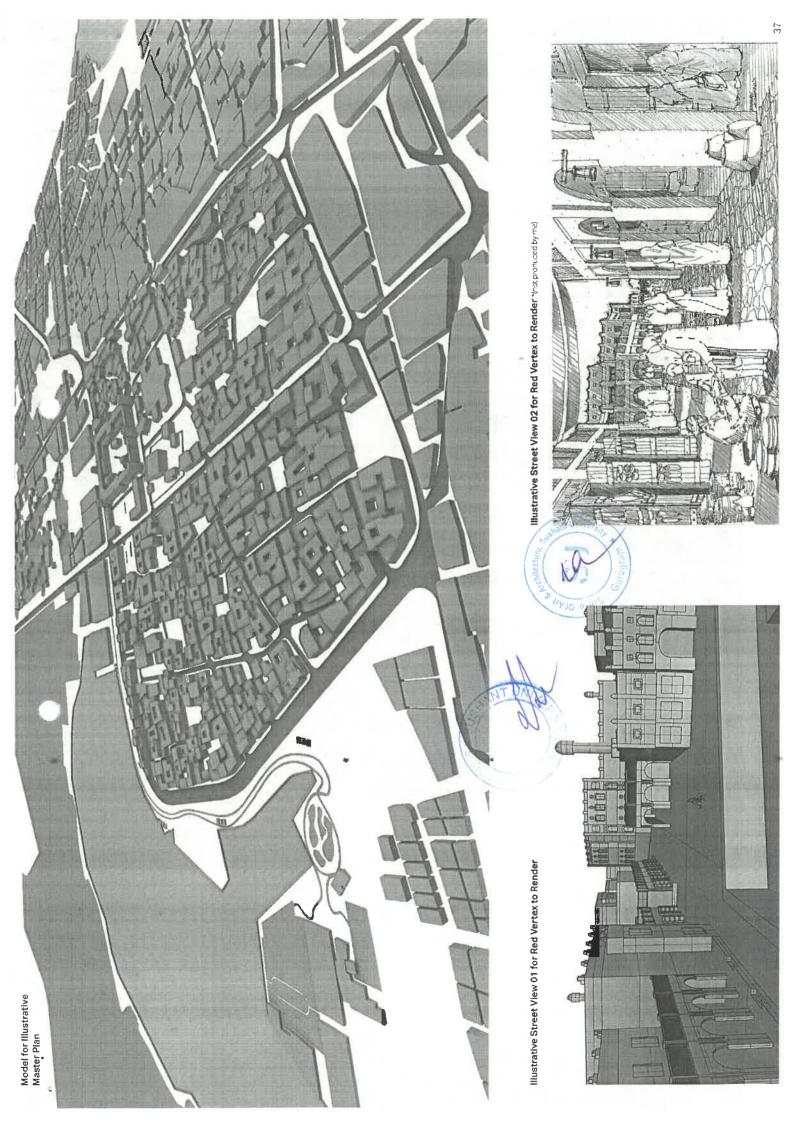

ast Parking Structure

**Basement Parking** 

Pre-Concept Design in Comparison with DD





















PHASE 2















The cleft needed a detailed are comparison between leasing plans of advanced concept and schematic stage design base tone and programmatic function. So that this comparison can be served to the bidding tenants for the retail spaces.



LEGEND

R FOREM

R GAND AVENUE

R DASS FAB

WESTIGE



Level 01 Leasing Plan : Advanced Concept

TOURSMAN BY STANDARD BY STANDA



Area Summary based on Zone

Ground Floor Leasing Plan : Advanced Concept



DEVANSH KHERA

# SAMEEP PADORA AND ASSOCIATES (sP+a) 01 Feb 22-31 July 22

**Sushant UNIVERSITY**Sushant School of Art and Architrcture







Clay Render 03 for Red Vertex: Sadus







Clay Render 01 for Red Vertex : Sadus





Windows & Doors

## "The style of architecture found in Satalah is one of the oldest architectural forms in Oman , with features that are both functional and aesthetically unique.

Urban Fabric

- In general, it is characterized by:
- 2. Compact design 1. Simple plan

WINCOWS
Recessed windows
- Percentage of
fenestration to solid
wall is very low

- 3. Low rise & solid masses
- 4. Narrow streets
  - 5. Courtyards



Narrow streets and compact design pomote walkability.







ARCHED FEMESTRATION Doors and windows openings in arch shapes



DOORS

ARCHED OPENINGS

WINDOWS

entry with decorative element and arched wooden door































### Form & Massing







## 1.1 ARCHITECTURAL CHARACTER

## Historic Architecture / Context

Satakah was developed out of the remain