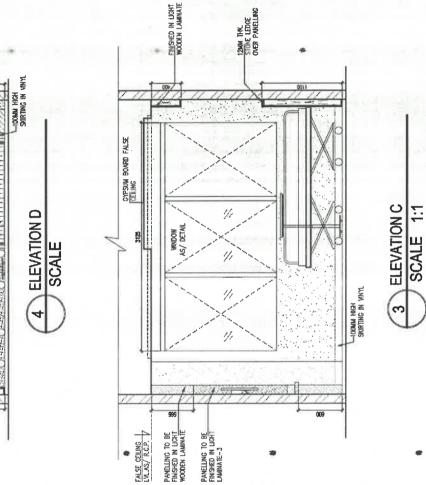

AL
SITE AREA: 1500 SQ M
TOTAL FLOORS: 20
WORK:IDEATION, DESIGN DEVELOPMENT, MASSING,MODEL MAKING,
RENDERING

























ARCHITECTURE INTERNSHIP
PORTFOLIO

Zohra Fatima

160BARCH1122

Sushant School of Art and Architecture

RISIMIS

ARCHITECTS

Signature/stamp:







600X600 CEILING LIGHT RECESSED

DOWNLIGHT LIGHT

0

WALL MOUNTED SPRINKLER

**±** (3)

MULTI DETECTOR

EXHAUST DIFFUSER

MIRROR LIGHT

MR GYPSUM BOARD

WOODEN LAMINATE

CEILING LEGEND:

GYPSUM BOARD

ODDELY GRILL (ON CEILING) RETURN GRILL (ON CEILING)

RCP LEGEND:

WOODLANDS











1. PATIENT BED (2200X1050) 2. OVER BED TABLE

FURNITURE LEGEND:

4. BED HEAD PANEL

5. WASTEBIN

7. TV CABINATE

3. BED SIDE UNIT



10. LOW HEIGHT PARTITION WITH GLASS

9. CUPBOARD 8. CHAIR







TOUGHE LECTION

VINYL-2 WWY.







PANELLING TO BE FINISHED IN LIGHT WOODEN LAMINATE

PANELLING TO BE FINISHED IN LIGHT LAMINATE—3

12MM THK. STONE LEDGE OVER PANELLING

FINISHED IN LICHT WOODEN LAMINATE









17 CIRCULAR SIDE TABLE 18 BED

16 CIRCULAR TABLE

13 ATTENDANT COUCH

12 TABLE 11 CHAIR

10 TV CABINET

≥ 6

14 SIDE TABLE

15 SINK

1 PATIENT BED (2200X1050)

FURNITURE LEGEND:

OVER BED TABLE

BED SIDE UNIT

BED HEAD PANEL

5 CUPBOARD

FRIDGE

9

WASTE BIN 8 COUNTER































COVER, 100 MM RAISED

HORIZONTAL SS GRAB BAR

ELEVATION D SCALE: 1:1



FALSE CELLING

8 FULL TILES











URINAL AS/ SPEC.

FLOOR TILE

ELEVATION SCALE: 1:1











## OPTION-3













**EXISTING IPD CORRIDOR (ELEVATION)** 

WOODLANDS



CONCEPT APPROVAL EXISTING IPD CORRIDOR (ELEVATION)

19.04,2021

œ