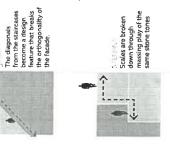

f Art and Architrcture







Clay Render 03 for Red Vertex: Sadus







Clay Render 01 for Red Vertex : Sadus





Windows & Doors

## "The style of architecture found in Satalah is one of the oldest architectural forms in Oman , with features that are both functional and aesthetically unique.

Urban Fabric

- In general, it is characterized by:
- 2. Compact design 1. Simple plan

WINCOWS
Recessed windows
- Percentage of
fenestration to solid
wall is very low

- 3. Low rise & solid masses
- 4. Narrow streets
  - 5. Courtyards



Narrow streets and compact design pomote walkability.







ARCHED FEMESTRATION Doors and windows openings in arch shapes



DOORS

ARCHED OPENINGS

WINDOWS

entry with decorative element and arched wooden door































### Form & Massing







## 1.1 ARCHITECTURAL CHARACTER

## Historic Architecture / Context

Satakah was developed out of the remains of the older city of Al Balid, which is located on the coast along a natural khawr (an inlet or seasonal estuary).

providing vertical interest and articulation in the massing. The buildings are low rise with a balanced mix of simple openings. There is an evident stepped form to the architecture,

### Objective:

that expresses the local identity, utilizing such as massing and orientation, with the conveniences of modern technology To create a contemporary interpretation time-tested, passive cooling strategies embedded and hidden within the built environment.





Fazayah Beach



Muted, natural, earthy tones should be used to compliment the environment. The light colored, san