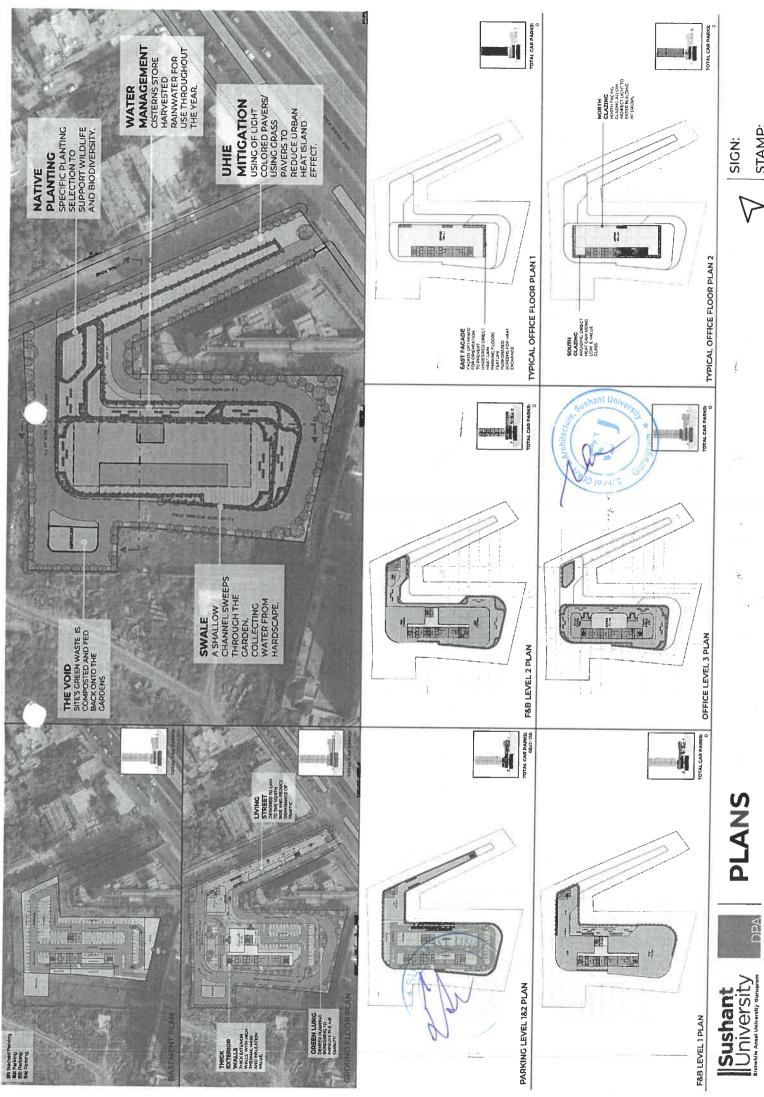

## Orchid - Green Fall (Gurgaon - 3.13 Acres)

COMMERCIAL

TEAM:

Ar. Sohrab S. Dalal Ar. Shailesh Panchal Ar. Jagjeet Singh Dhruv Gupta

SCOPE: Site Analysis | Conceptualization of the Form | Design Layouts | FACADE Options | Presentation | Conceptual Walkthroughs

#### SITE PARAMETERS

AV ABLE AREA

|                       |                        | (in sam., | (in sqft.)   |
|-----------------------|------------------------|-----------|--------------|
| PLOT                  | 3.13 Acres (site area) | 12,670.71 | 1,36,386,38  |
| PERMISSIBLE FAR       |                        |           |              |
| 1. BASE FAR (A)       | 1.75                   | 22,173,74 | 238.676.151  |
| 2. TOD FAR            | 1,75                   | 22,173,74 | 2.38.676.151 |
| JAL FC                | 0.12                   | 1,520.48  | 16,366,31    |
| TOTAL PERMISSIBLE FAR | 3.62                   | 45,867.97 | 4,93,718.72  |

| PERMISSIBLE 60% | 7602.45 | 81632.01 |
|-----------------|---------|----------|
|-----------------|---------|----------|

| 81852.01    | m.<br>ing's)                                                                                    |
|-------------|-------------------------------------------------------------------------------------------------|
| 7602.45     | 36,694,4 sqm.<br>734 (Car Parking's)                                                            |
| 9009        | CA (sqm.)<br>CA(sqm.)/50                                                                        |
| PERMISSIBLE | EQUIRED PARKING (ON CARPET AREA) APPROX CARPET AREA (80%) OF FAR CAR PARKING ® 50 sq. mt. on CA |