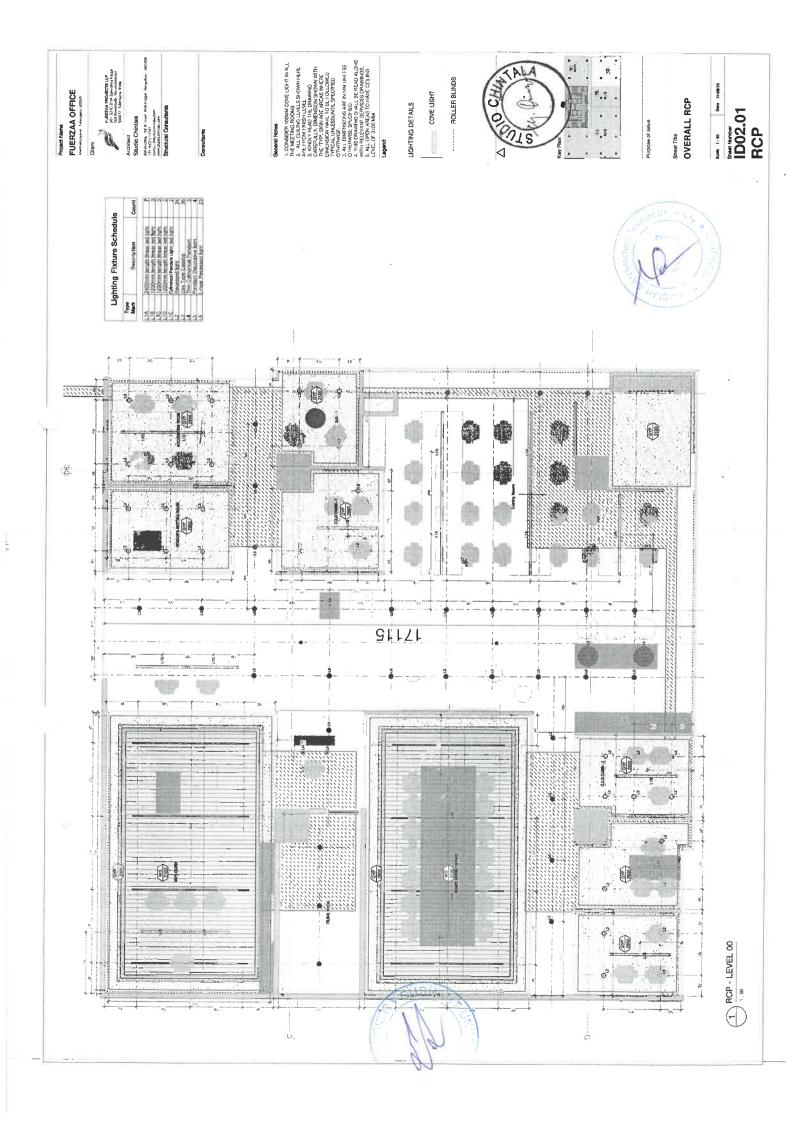

# Fuerzaa Office

This high-end interior architecture project in Hyderched, commissioned by a leading infrastructure and leaf estate company, embodies a modern aesthetic characterized by simplicity, functionality, and tuxury.

TRANSFORMING LANDSCAPES, EMPOWERING COMMUNITIES

TASKS:

Conceptualizing
3D + 2D visualization
Concept Presentation
GFC Set

voicing

/endor Co-ordination

INTERNSHIP NORTED