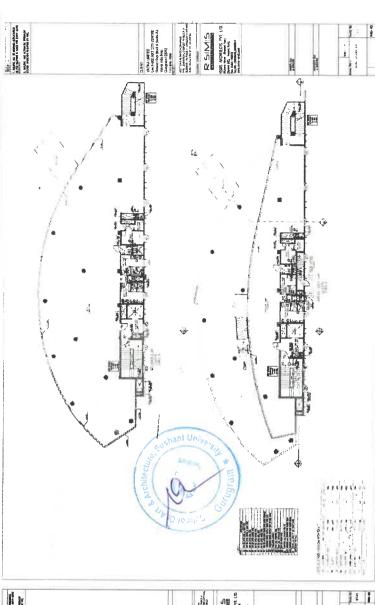

## Orchid - Green Fall (Gurgaon - 3.13 Acres)

COMMERCIAL

TEAM:

Ar. Sohrab S. Dalal Ar. Shailesh Panchal Ar. Jagjeet Singh Dhruv Gupta

SCOPE: Site Analysis | Conceptualization of the Form | Design Layouts | FACADE Options | Presentation | Conceptual Walkthroughs