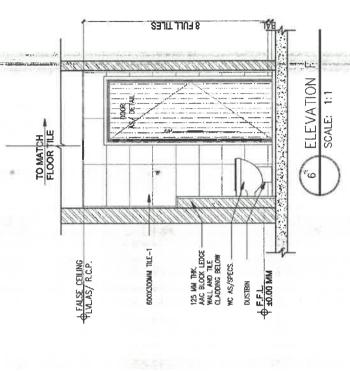

0X1050) 2. OVER BED TABLE

FURNITURE LEGEND:

4. BED HEAD PANEL

5. WASTEBIN

7. TV CABINATE

3. BED SIDE UNIT



10. LOW HEIGHT PARTITION WITH GLASS

9. CUPBOARD 8. CHAIR







TOUGHE LECTION

VINYL-2 WWY.







PANELLING TO BE FINISHED IN LIGHT WOODEN LAMINATE

PANELLING TO BE FINISHED IN LIGHT LAMINATE—3

12MM THK. STONE LEDGE OVER PANELLING

FINISHED IN LICHT WOODEN LAMINATE









17 CIRCULAR SIDE TABLE 18 BED

16 CIRCULAR TABLE

13 ATTENDANT COUCH

12 TABLE 11 CHAIR

10 TV CABINET

≥ 6

14 SIDE TABLE

15 SINK

1 PATIENT BED (2200X1050)

FURNITURE LEGEND:

OVER BED TABLE

BED SIDE UNIT

BED HEAD PANEL

5 CUPBOARD

FRIDGE

9

WASTE BIN 8 COUNTER































COVER, 100 MM RAISED

HORIZONTAL SS GRAB BAR

ELEVATION D SCALE: 1:1



FALSE CELLING

8 FULL TILES











URINAL AS/ SPEC.

FLOOR TILE

ELEVATION SCALE: 1:1











## OPTION-3













**EXISTING IPD CORRIDOR (ELEVATION)** 

WOODLANDS



CONCEPT APPROVAL EXISTING IPD CORRIDOR (ELEVATION)

19.04,2021

œ



SECOIND FEOOR LAYOU







SCHEMATIC DESIGN

WOODLANDS

HOSPITAL



SCHEMATIC DESIGN

WOODLANDS

HOSPITAL

TES : (1) ALL SHAFTS THAT ARE CLOSED AT FLOOR LEVEL WILL HAVE CC FLOORING
(2) THE RAILING OF EXISTING BLOCK STAIRCASE WILL BE AS PER EXISTING AND RAILING OF REST TWO STAIRCASES OF PROPOSED BLOCK WILL BE IN ENAMEL PAINTED MS.





12 MAY, 2021



Activated Physic Lanked.
ernalismathotage sns-arch.com,
cells
Reason Tankee Work ZF
Locations New Dolls
Dane, 2021.06.11 12:42:27 +05:30

LEGEND

WOODEN FLOORING

RAISED FLOORING FLOORING

6 42 <del>&</del>

LEGEND

CARPET

4MM THICK