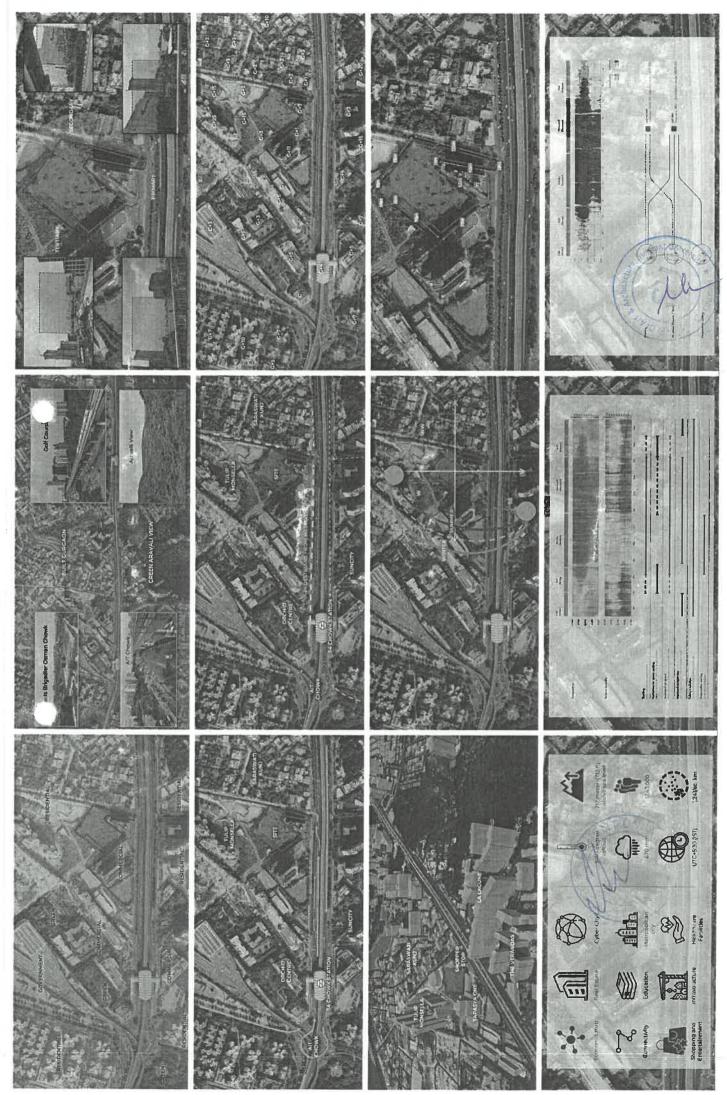

RCH001 | ABC: 237190047650

OBARCHOOI | ABC: 237190047650 School of Art and Prochitecture Sushant University

## DPA - DesignPlus Architecture

3rd July - 1st December 2023

(22 weeks)





## PROJECTS WORKED ON

#### Commercial

Orchid - Green Fall Vatika Triangle Sohna Industrial Park Landmark Hines - Atruim Place [Site Visits]

#### Residential

Senate House [NDA] BPTP Sector 37D

#### Miscellaneous

The Urban Metamorphosis [WADE | FOAID | ACE TECH] DPA Rewamp [Portfolio | Calendar | Media]











## Orchid - Green Fall (Gurgaon - 3.13 Acres)

COMMERCIAL

TEAM:

Ar. Sohrab S. Dalal Ar. Shailesh Panchal Ar. Jagjeet Singh Dhruv Gupta

SCOPE: Site Analysis | Conceptualization of the Form | Design Layouts | FACADE Options | Presentation | Conceptual Walkthroughs



SIGN:

STAMP:













#### SITE PARAMETERS

AV ABLE AREA

|                       |                        | (in sam., | (in sqft.)   |
|-----------------------|------------------------|-----------|--------------|
| PLOT                  | 3.13 Acres (site area) | 12,670.71 | 1,36,386,38  |
| PERMISSIBLE FAR       |                        |           |              |
| 1. BASE FAR (A)       | 1.75                   | 22,173,74 | 238.676.151  |
| 2. TOD FAR            | 1,75                   | 22,173,74 | 2.38.676.151 |
| JAL FC                | 0.12                   | 1,520.48  | 16,366,31    |
| TOTAL PERMISSIBLE FAR | 3.62                   | 45,867.97 | 4,93,718.72  |

| PERMISSIBLE 60% | 7602.45 | 81632.01 |
|-----------------|---------|----------|
|-----------------|---------|----------|

| 81852.0