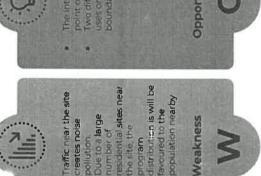

.48  | 16,366,31    |
| TOTAL PERMISSIBLE FAR | 3.62                   | 45,867.97 | 4,93,718.72  |

| PERMISSIBLE 60% | 7602.45 | 81632.01 |
|-----------------|---------|----------|
|-----------------|---------|----------|

| 81852.01    | m.<br>ing's)                                                                                    |
|-------------|-------------------------------------------------------------------------------------------------|
| 7602.45     | 36,694,4 sqm.<br>734 (Car Parking's)                                                            |
| 9009        | CA (sqm.)<br>CA(sqm.)/50                                                                        |
| PERMISSIBLE | EQUIRED PARKING (ON CARPET AREA) APPROX CARPET AREA (80%) OF FAR CAR PARKING ® 50 sq. mt. on CA |









nearby glass

Threat

#### Des

| Benchmark & Pract |
|-------------------|
| sign Parameters   |

#### Incorporate Passive Design Strategies Climate Responsive Design

| Practices    |  |
|--------------|--|
| nchmark & Pr |  |
| Ber          |  |

|