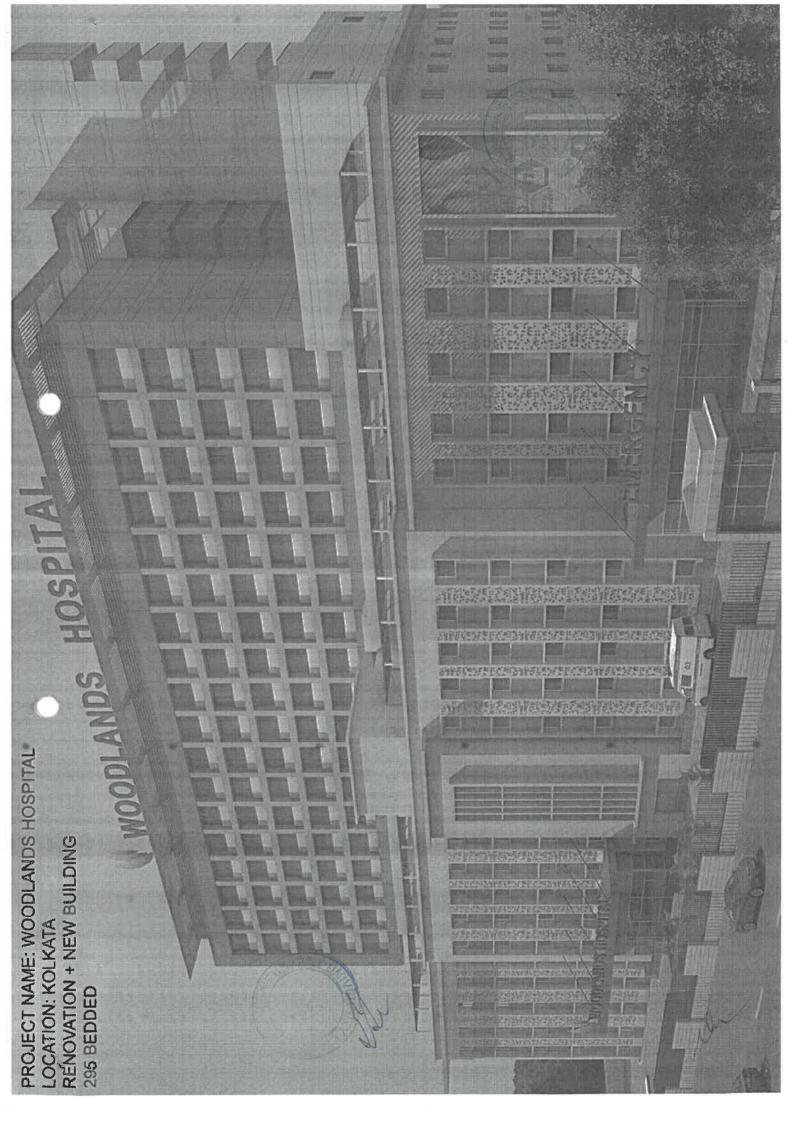

The simple, heav, forms with small openings and crenellations reflect a fortified approach to design from the past, but also offer protection from the harsh climatic conditions. The light, sandy tones give a unique character, reflecting the local materials.

Military Buffer Zone



### Waterfront Character Areas







OPTION 10

## 1. Rehousing and Rehabilitation

Preject: Agripada imp

Project Year: 1899 Lecation: Byculla













### OCEANIC

CLIENT: OCEANIC RESIDENTS
LOCATION: CARTER ROAD
TYPOLOGY: RESIDENTIAL
SITE AREA: 1500 SQ M
TOTAL FLOORS: 20
WORK:IDEATION, DESIGN DEVELOPMENT, MASSING,MODEL MAKING,
RENDERING

























ARCHITECTURE INTERNSHIP
PORTFOLIO

Zohra Fatima

160BARCH1122

Sushant School of Art and Architecture

RISIMIS

ARCHITECTS

Signature/stamp:







600X600 CEILING LIGHT RECESSED

DOWNLIGHT LIGHT

0

WALL MOUNTED SPRINKLER

**±** (3)

MULTI DETECTOR

EXHAUST DIFFUSER

MIRROR LIGHT

MR GYPSUM BOARD

WOODEN LAMINATE

CEILING LEGEND:

GYPSUM BOARD

ODDELY GRILL (ON CEILING) RETURN GRILL (ON CEILING)

RCP LEGEND:

WOODLANDS











1. PATIENT BED (2200X1050) 2. OVER BED TABLE

FURNITURE LEGEND:

4. BED HEAD PANEL

5. WASTEBIN

7. TV CABINATE

3. BED SIDE UNIT



10. LOW HEIGHT PARTITION WITH GLASS

9. CUPBOARD 8. CHAIR







TOUGHE LECTION

VINYL-2 WWY.







PANELLING TO BE FINISHED IN LIGHT WOODEN LAMINATE

PANELLING TO BE FINISHED IN LIGHT LAMINATE—3

12MM THK. STONE LEDGE OVER PANELLING

FINISHED IN LICHT WOODEN LAMINATE









17 CIRCULAR SIDE TABLE 18 BED

16 CIRCULAR TABLE

13 ATTENDANT COUCH

12 TABLE 11 CHAIR

10 TV