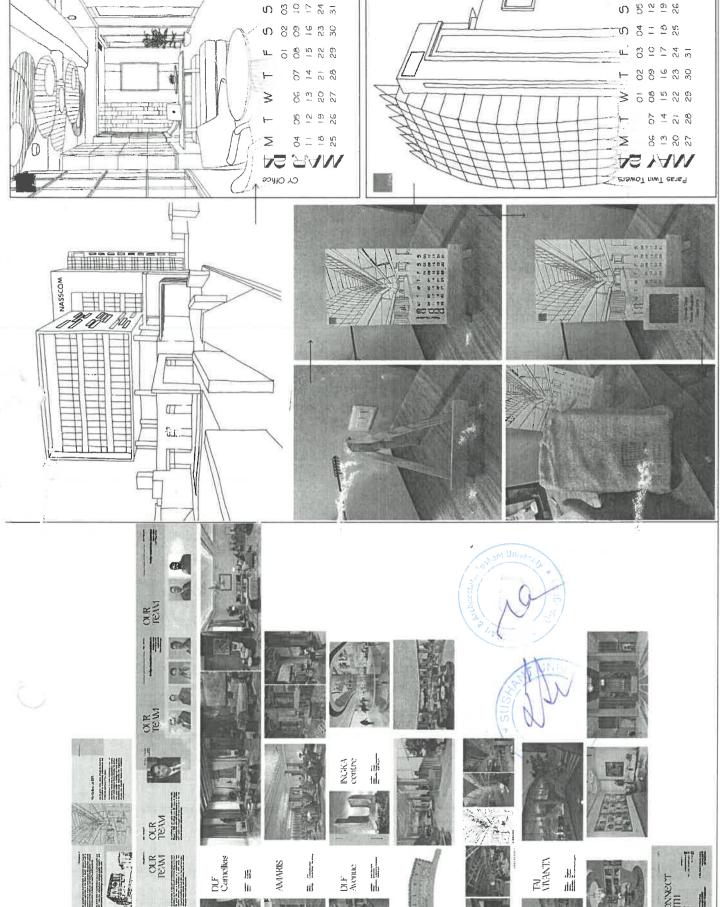

Kumar Jain Dhruv Gupta

SCOPE: FACADE and Design Recomendations









1 Event space and terrace

2 Kids' club and BOH
3 BOH
4 Gym
5 Café and Co-working

Swimming pool Kids' Playground

Lobbies Typical unit







Original mass





SITE PLAN AND SECTIONS











## MISCELLANEOUS

TEAM: Ar. Sohrab S. Dalal Ar. Sonali Bhagwati Dhruv Gupta

SCOPE: FACADE and Design Recomendations

The Urban Metamorphosis [WADE | FOAID | ACE TECH]

STAMP: SIGN:



DESIGN PROCESS AND WORKING DRAWINGS

STAMP: SIGN:



PLAN, CONSTRUCTION & FINAL PRODUCT

University

SIGN:

STAMP:

SIGN:





P. SANCE

\*

°s de

一家人

. .

## MISCELLANEOUS

Company(DPA) Rewamp [Portfolio | Calendar | Media]

TEAM:

Ar. Sohrab S. Dalal Ar. Sonali Bhagwati Dhruv Gupta One Digital

SCOPE: FACADE and Design Recomendations







CLR





# CALLISORTKI

#### SHUBHAM SINGH

**Title:** Internship Portfolio **Position:** Architecture & Planning Intern **Company:** CallisonRTKL Dubai Office **Duration:** 20° Jun 2022-30<sup>th</sup> Nov 2022 **Supervisor:** Mohamed Hallimeh

Roll no: 180BARCH130 University: SAA, Sushant University

Semester: Noth
Course Code: 16BAR-7TR51P
Course Name: Training





### Contents

W9 | W10 | W11 | W12 | W13 | W14 | W15 | W16 | W17 | W18 | W19 | W20 | W21 | W23 | W24 ė W8 **M** 9/ W5 ₩4 W3 W2 × Typology : Large Scale Mix-Us» Develapment Typology Retail / Cerminerals Ocyolophinent Typology: Retall / Conmercial Development SALALAH SMART CITY Typology : Panning and Urban Pesign Typology: Planning and Urban De. **AVENUES RIYADH** DIRIYAH SQUARE **MBR CITY HEART** MINA ZAYED

CLAY 3 TOWNS

0