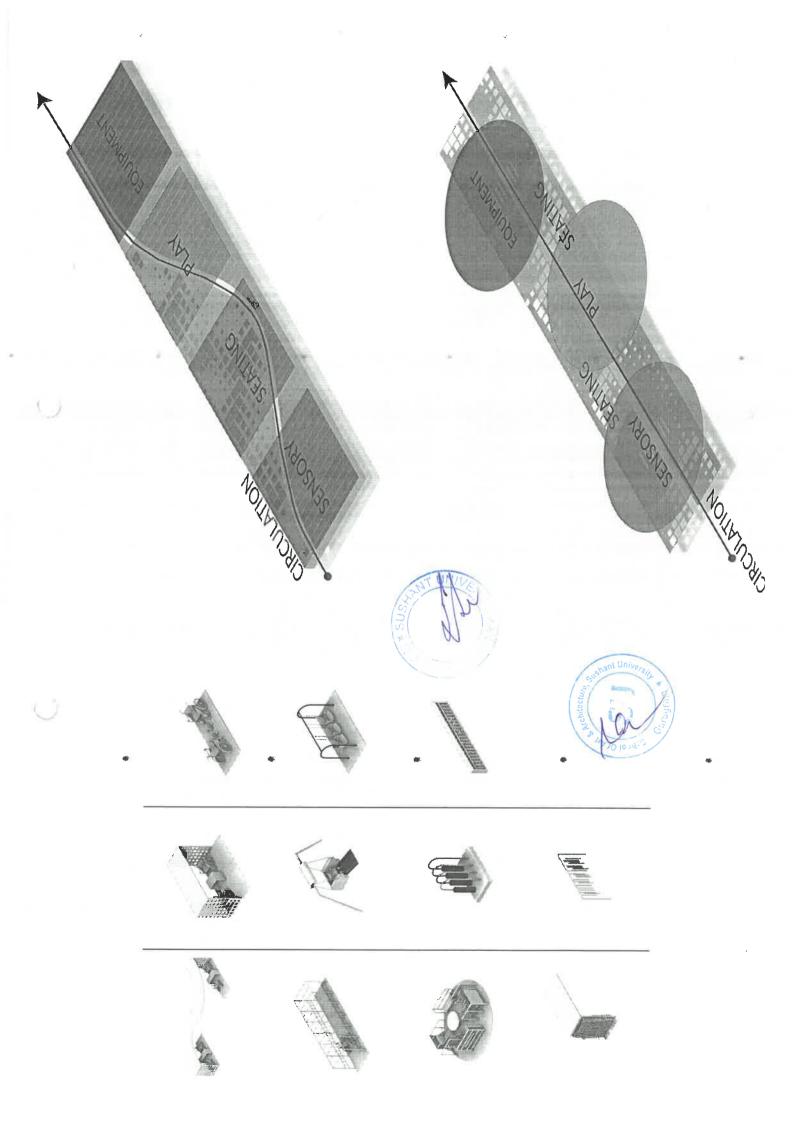

is mosque has a simple population.



Sumhuram Old City



30km from Salalah, built in the 19th century, the castle is one of the most visible landmarks in the Dhofar region.



An old port city located on the small hill at the bank of creek water. The ruins dates back from 4" century BC to 4" Century AD, making them one of the oldest settlements in Oman.







The simple, heav, forms with small openings and crenellations reflect a fortified approach to design from the past, but also offer protection from the harsh climatic conditions. The light, sandy tones give a unique character, reflecting the local materials.

Military Buffer Zone



### Waterfront Character Areas







OPTION 10

## 1. Rehousing and Rehabilitation

Preject: Agripada imp

Project Year: 1899 Lecation: Byculla













### OCEANIC

CLIENT: OCEANIC RESIDENTS
LOCATION: CARTER ROAD
TYPOLOGY: RESIDENTIAL
SITE AREA: 1500 SQ M
TOTAL FLOORS: 20
WORK:IDEATION, DESIGN DEVELOPMENT, MASSING,MODEL MAKING,
RENDERING

























ARCHITECTURE INTERNSHIP
PORTFOLIO

Zohra Fatima

160BARCH1122

Sushant School of Art and Architecture

RISIMIS

ARCHITECTS

Signature/stamp:







600X600 CEILING LIGHT RECESSED

DOWNLIGHT LIGHT

0

WALL MOUNTED SPRINKLER

**±** (3)

MULTI DETECTOR

EXHAUST DIFFUSER

MIRROR LIGHT

MR GYPSUM BOARD

WOODEN LAMINATE

CEILING LEGEND:

GYPSUM BOARD

ODDELY GRILL (ON CEILING) RETURN GRILL (ON CEILING)

RCP LEGEND:

WOODLANDS











1. PATIENT BED (2200X1050) 2. OVER BED TABLE

FURNITURE LEGEND:

4. BED HEAD PANEL

5. WASTEBIN

7. TV CABINATE

3. BED SIDE UNIT



10. LOW HEIGH