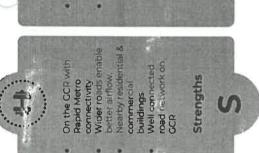

20.48  | 16,366,31    |
| TOTAL PERMISSIBLE FAR | 3.62                   | 45,867.97 | 4,93,718.72  |

| PERMISSIBLE 60% | 7602.45 | 81632.01 |
|-----------------|---------|----------|
|-----------------|---------|----------|

| 81852.01    | m.<br>ing's)                                                                                    |
|-------------|-------------------------------------------------------------------------------------------------|
| 7602.45     | 36,694,4 sqm.<br>734 (Car Parking's)                                                            |
| 9009        | CA (sqm.)<br>CA(sqm.)/50                                                                        |
| PERMISSIBLE | EQUIRED PARKING (ON CARPET AREA) APPROX CARPET AREA (80%) OF FAR CAR PARKING ® 50 sq. mt. on CA |









nearby glass

Threat

#### Des

| Benchmark & Pract |
|-------------------|
| sign Parameters   |

#### Incorporate Passive Design Strategies Climate Responsive Design

| Practices    |  |
|--------------|--|
| nchmark & Pr |  |
| Ber          |  |

|