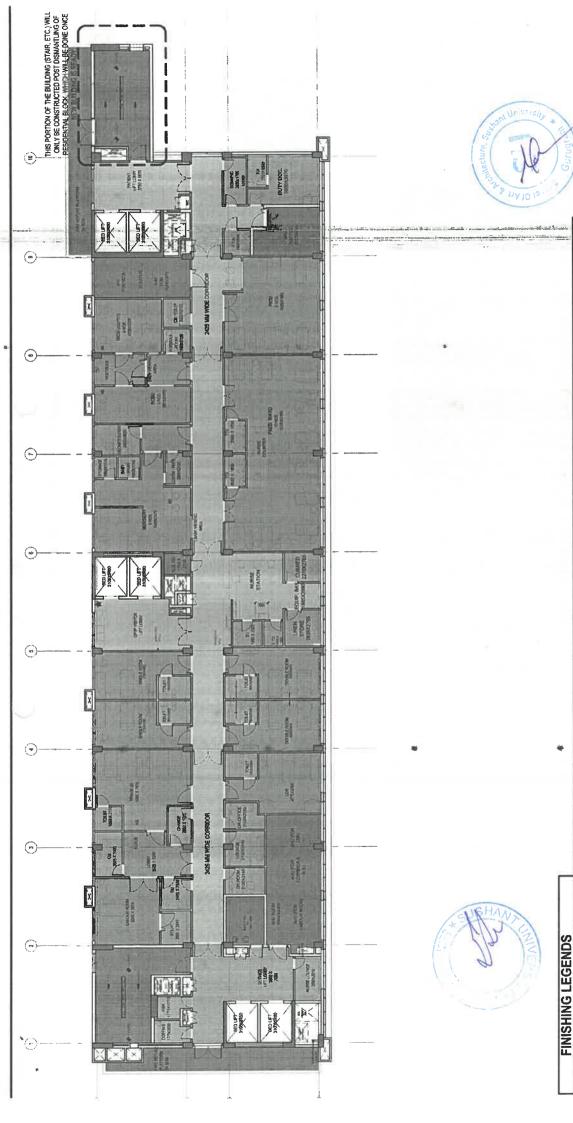

## Orchid - Green Fall (Gurgaon - 3.13 Acres)

COMMERCIAL

TEAM:

Ar. Sohrab S. Dalal Ar. Shailesh Panchal Ar. Jagjeet Singh Dhruv Gupta

SCOPE: Site Analysis | Conceptualization of the Form | Design Layouts | FACADE Options | Presentation | Conceptual Walkthroughs

SIGN:

STAMP:

#### SITE PARAMETERS

AV ABLE AREA

|                       |                        | (in sam., | (in sqft.)   |
|-----------------------|------------------------|-----------|--------------|
| PLOT                  | 3.13 Acres (site area) | 12,670.71 | 1,36,386,38  |
| PERMISSIBLE FAR       |                        |           |              |
| 1. BASE FAR (A)       | 1.75                   | 22,173,74 | 238.676.151  |
| 2. TOD FAR            | 1,75                   | 22,173,74 | 2.38.676.151 |
| JAL FC                | 0.12                   | 1,520.48  | 16,366,31    |
| TOTAL PERMISSIBLE FAR | 3.62                   | 45,867.97 | 4,93,718.72  |

| PERMISSIBLE 60% | 7602.45 | 81632.01 |
|-----------------|---------|----------|
|-----------------|---------|----------|

| 81852.01    | m.<br>ing's)                                                                                    |
|-------------|-------------------------------------------------------------------------------------------------|
| 7602.45     | 36,694,4 sqm.<br>734 (Car Parking's)                                                            |
| 9009        | CA (sqm.)<br>CA(sqm.)/50                                                                        |
| PERMISSIBLE | EQUIRED PARKING (ON CARPET AREA) APPROX CARPET AREA (80%) OF FAR CAR PARKING ® 50 sq. mt. on CA |