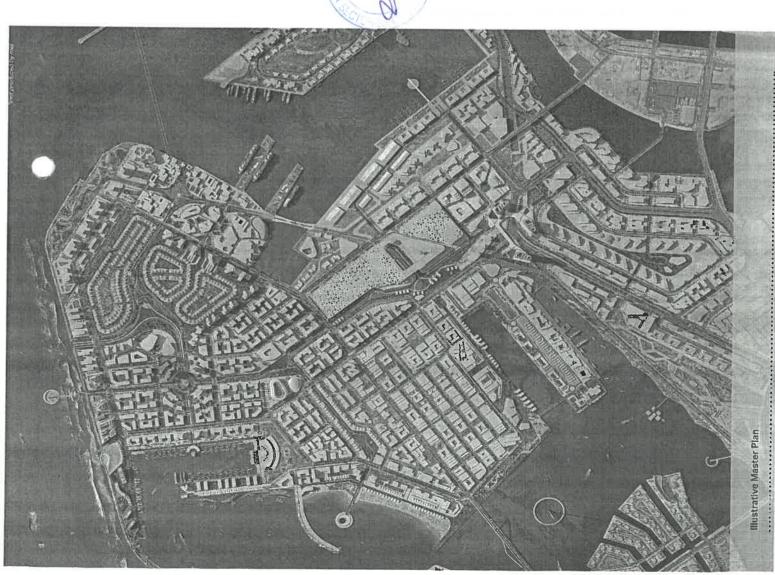

d defined roofscape. Located on the coastline for the convenience of seafarers and local Built in traditional style this mosque has a simple population.



Sumhuram Old City



30km from Salalah, built in the 19th century, the castle is one of the most visible landmarks in the Dhofar region.



An old port city located on the small hill at the bank of creek water. The ruins dates back from 4" century BC to 4" Century AD, making them one of the oldest settlements in Oman.







The simple, heav, forms with small openings and crenellations reflect a fortified approach to design from the past, but also offer protection from the harsh climatic conditions. The light, sandy tones give a unique character, reflecting the local materials.

Military Buffer Zone



### Waterfront Character Areas







OPTION 10

## 1. Rehousing and Rehabilitation

Preject: Agripada imp

Project Year: 1899 Lecation: Byculla













### OCEANIC

CLIENT: OCEANIC RESIDENTS
LOCATION: CARTER ROAD
TYPOLOGY: RESIDENTIAL
SITE AREA: 1500 SQ M
TOTAL FLOORS: 20
WORK:IDEATION, DESIGN DEVELOPMENT, MASSING,MODEL MAKING,
RENDERING

























ARCHITECTURE INTERNSHIP
PORTFOLIO

Zohra Fatima

160BARCH1122

Sushant School of Art and Architecture

RISIMIS

ARCHITECTS

Signature/stamp:







600X600 CEILING LIGHT RECESSED

DOWNLIGHT LIGHT

0

WALL MOUNTED SPRINKLER

**±** (3)

MULTI DETECTOR

EXHAUST DIFFUSER

MIRROR LIGHT

MR GYPSUM BOARD

WOODEN LAMINATE

CEILING LEGEND:

GYPSUM BOARD

ODDELY GRILL (ON CEILING) RETURN GRILL (ON CEILING)

RCP LEGEND:

WOODLANDS











1. PATIENT BED (2200X1050) 2