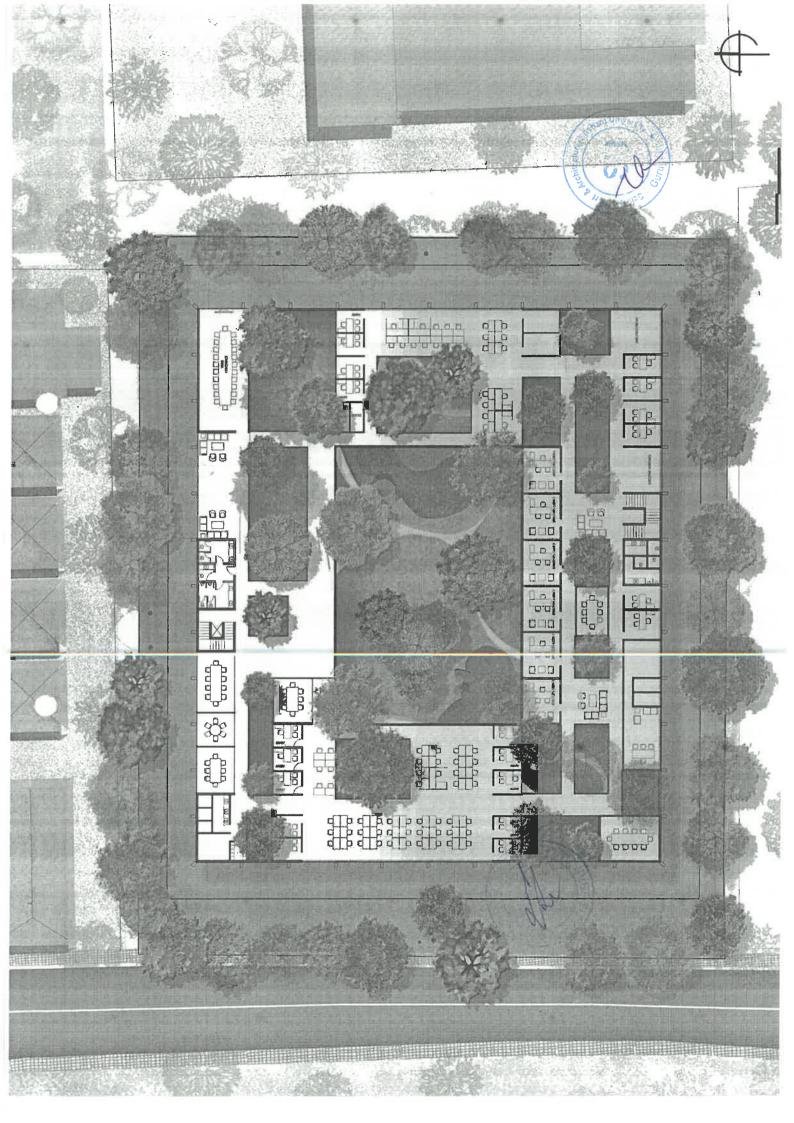

hill at the bank of creek water. The ruins dates back from 4" century BC to 4" Century AD, making them one of the oldest settlements in Oman.







The simple, heav, forms with small openings and crenellations reflect a fortified approach to design from the past, but also offer protection from the harsh climatic conditions. The light, sandy tones give a unique character, reflecting the local materials.

Military Buffer Zone



### Waterfront Character Areas







OPTION 10

## 1. Rehousing and Rehabilitation

Preject: Agripada imp

Project Year: 1899 Lecation: Byculla













### OCEANIC

CLIENT: OCEANIC RESIDENTS
LOCATION: CARTER ROAD
TYPOLOGY: RESIDENTIAL
SITE AREA: 1500 SQ M
TOTAL FLOORS: 20
WORK:IDEATION, DESIGN DEVELOPMENT, MASSING,MODEL MAKING,
RENDERING

























ARCHITECTURE INTERNSHIP
PORTFOLIO

Zohra Fatima

160BARCH1122

Sushant School of Art and Architecture

RISIMIS

ARCHITECTS

Signature/stamp:







600X600 CEILING LIGHT RECESSED

DOWNLIGHT LIGHT

0

WALL MOUNTED SPRINKLER

**±** (3)

MULTI DETECTOR

EXHAUST DIFFUSER

MIRROR LIGHT

MR GYPSUM BOARD

WOODEN LAMINATE

CEILING LEGEND:

GYPSUM BOARD

ODDELY GRILL (ON CEILING) RETURN GRILL (ON CEILING)

RCP LEGEND:

WOODLANDS











1. PATIENT BED (2200X1050) 2. OVER BED TABLE

FURNITURE LEGEND:

4. BED HEAD PANEL

5. WASTEBIN

7. TV CABINATE

3. BED SIDE UNIT



10. LOW HEIGHT PARTITION WITH GLASS

9. CUPBOARD 8. CHAIR







TOUGHE LECTION

VINYL-2 WWY.







PANELLING TO BE FINISHED IN LIGHT WOODEN LAMINATE

PANELLING TO BE FINISHED IN LIGHT LAMINATE—3

12MM THK. STONE LEDGE OVER PAN