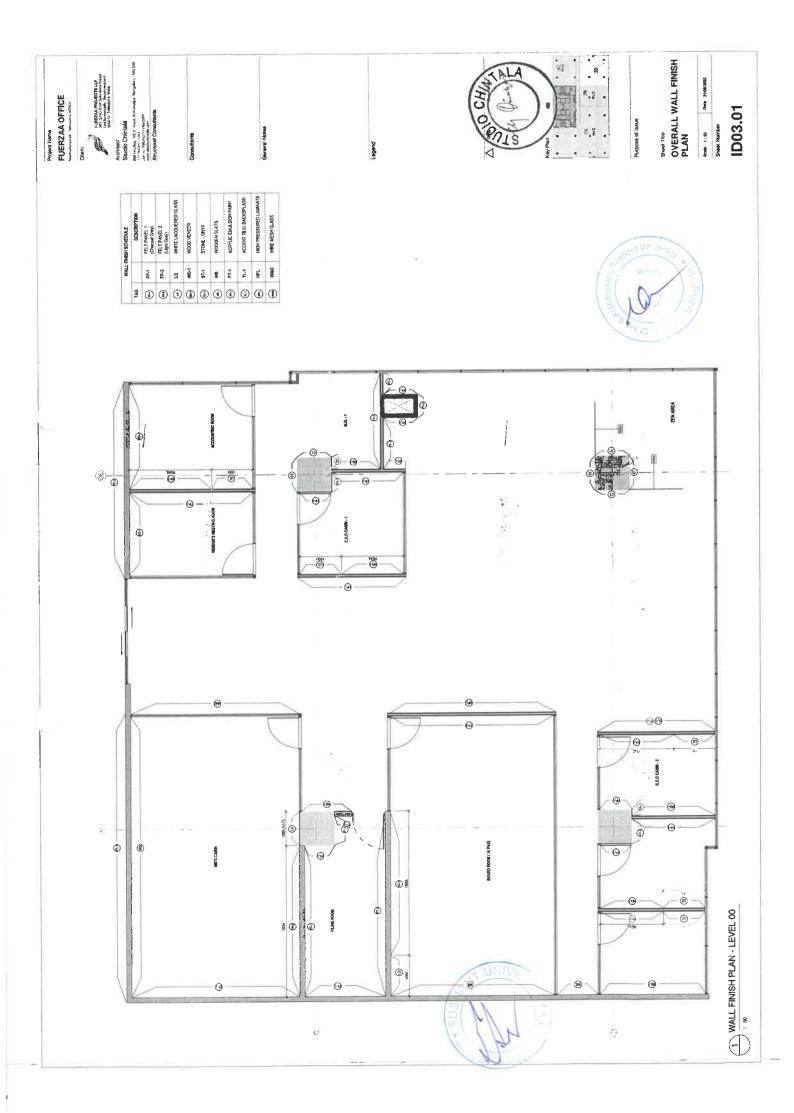

# Fuerzaa Office

This high-end interior architecture project in Hyderched, commissioned by a leading infrastructure and leaf estate company, embodies a modern aesthetic characterized by simplicity, functionality, and tuxury.

TRANSFORMING LANDSCAPES, EMPOWERING COMMUNITIES

TASKS:

Conceptualizing
3D + 2D visualization
Concept Presentation
GFC Set

voicing

/endor Co-ordination

INTERNSHIP NORTED