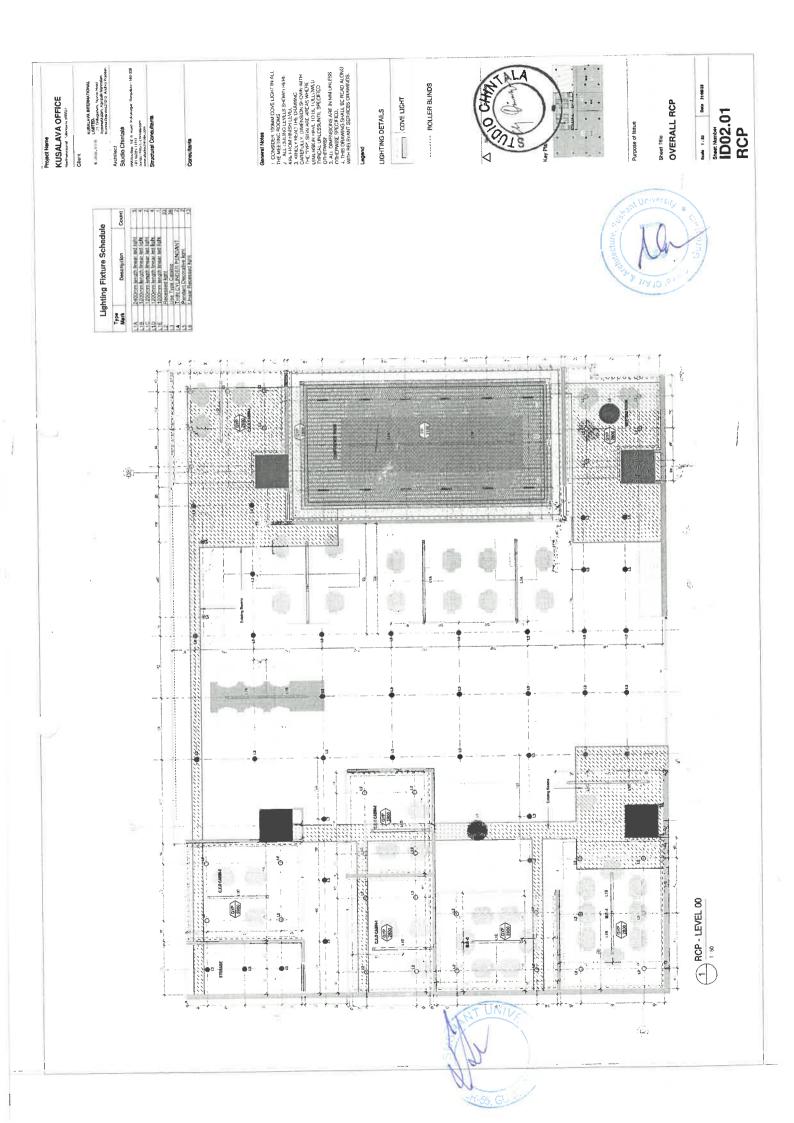

# Kusalava Office

project, commissioned by Kusalava international, a leading manufacturer of critical engine parts, for its sister entity specializing in EV scooters, dies a modern and luxurious aesthetic. The design seamlessly enlicity and functionality, creating an office space that reflects on a surrection of electric mobility.

#### TASKS:

Conceptualizing
3D + 2D visualization
Concept Presentations
GFC Set
Vendor Co-ordination

20

A high-rise mixed-use project strategically located in one of Hyderabad's most sought-after neighborhoods. This architectural marvel redefines urban living by seamlessly integrating green spaces into the vertical structure, fostering a harmonious coexistence of nature and modernity, essentially creating "Gardens in the Sky".