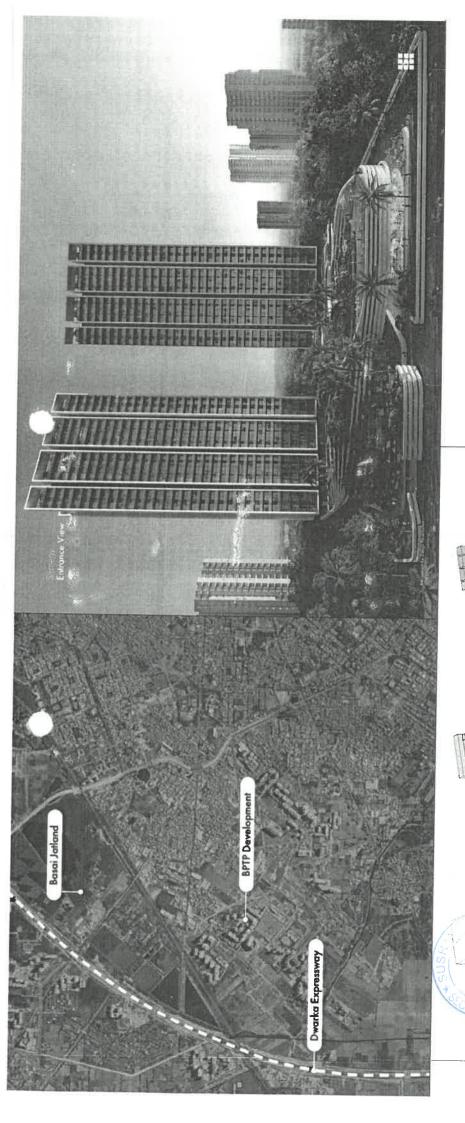

OJECT INTERVENTION STAGE









STAMP:









.

## COMMERCIAL

Landmark (Gurgaon - 8.20 Acres)

TEAM: Ar. Sohrab S. Dalal Ar. Prashant Arora Ar. Swati Dhruv Gupta

SCOPE: Plan Renders | Design Options



STAMP: SIGN:





SIGN: STAMP:









## RESIDENTIAL

100

Senate House (Delhi - 1.98 Acres) [NDA] TEAM:

Ar. Sohrab S. Dalal Ar. Shailesh Panchal Ar. Bhavika Kashyap Dhruv Gupta

SCOPE: FACADE and Design Recomendations



SIGN:







FACADE AND BOUNDARY WALL IDEAS



STAMP: SIGN:





## RESIDENTIAL

**BPTP Sector 37D** 

Ar. Sohrab S. Dalal Ar. Shailesh Panchal Ar. Nishant Kumar Jain Dhruv Gupta

SCOPE: FACADE and Design Recomendations









1 Event space and terrace

2 Kids' club and BOH
3 BOH
4 Gym
5 Café and Co-working

Swimming pool Kids' Playground

Lobbies Typical unit







Original mass





SITE PLAN AND SECTIONS











## MISCELLANEOUS

TEAM: Ar. Sohrab S. Dalal Ar. Sonali Bhagwati Dhruv Gupta

SCOPE: FACADE and Design Recomendations

The Urban Metamorphosis [WADE | FOAID | ACE TECH]

STAMP: SIGN:



DESIGN PROCESS AND WORKING DRAWINGS

STAMP: SIGN:



PLAN, CONSTRUCTION & FINAL PRODUCT

University

SIGN:

STAMP:

SIGN:





P. SANCE

\*

°s de

一家人

. .

## MISCELLANEOUS

Company(DPA) Rewamp [Portfolio | Calendar | Media]

TEAM:

Ar. Sohrab S. Dalal Ar. Sonali Bhagwati Dhruv Gupta One Digital

SCOPE: FACADE and Design Recomendations







CLR





# CALLISORTKI

#### SHUBHAM SINGH

**Title:** Internship Portfolio **Position:** Architecture & Planning Intern **Company:** CallisonRTKL Dubai Office **Duration:** 20° Jun 2022-30<sup>th</sup> Nov 20