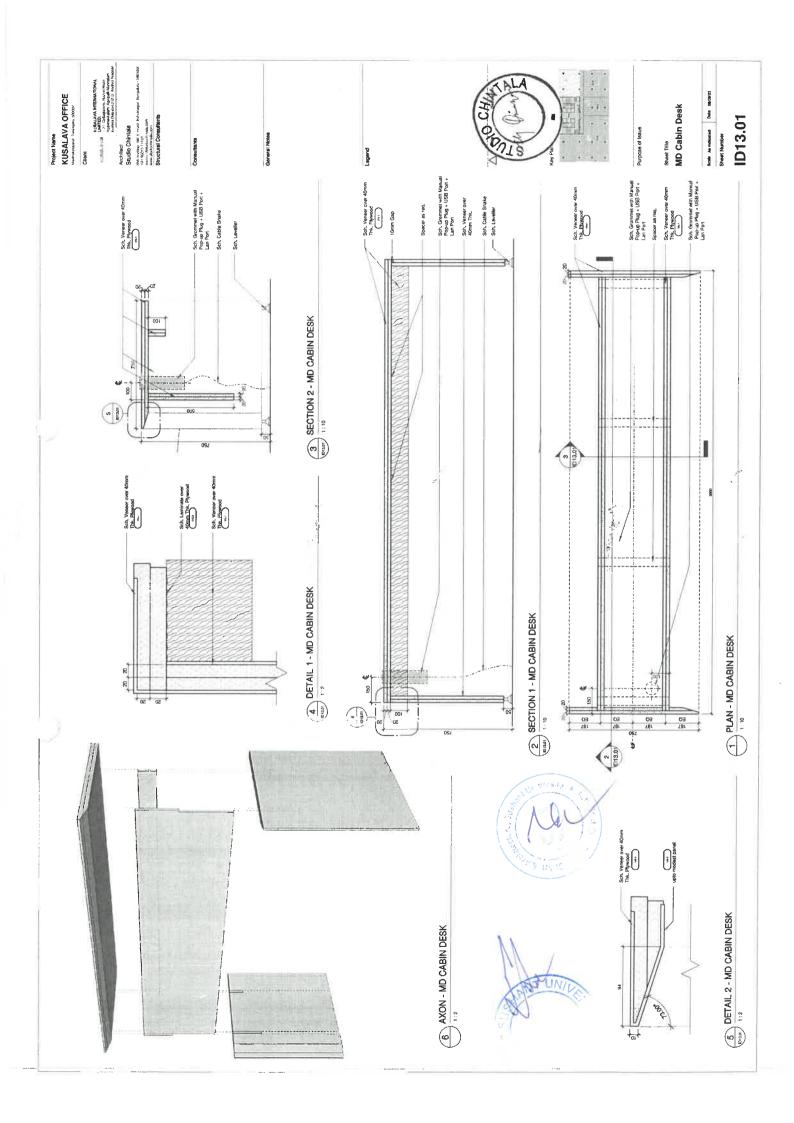

# Kusalava Office

project, commissioned by Kusalava international, a leading manufacturer of critical engine parts, for its sister entity specializing in EV scooters, dies a modern and luxurious aesthetic. The design seamlessly enlicity and functionality, creating an office space that reflects on a surrection of electric mobility.

#### TASKS:

Conceptualizing
3D + 2D visualization
Concept Presentations
GFC Set
Vendor Co-ordination

20

A high-rise mixed-use project strategically located in one of Hyderabad's most sought-after neighborhoods. This architectural marvel redefines urban living by seamlessly integrating green spaces into the vertical structure, fostering a harmonious coexistence of nature and modernity, essentially creating "Gardens in the Sky".