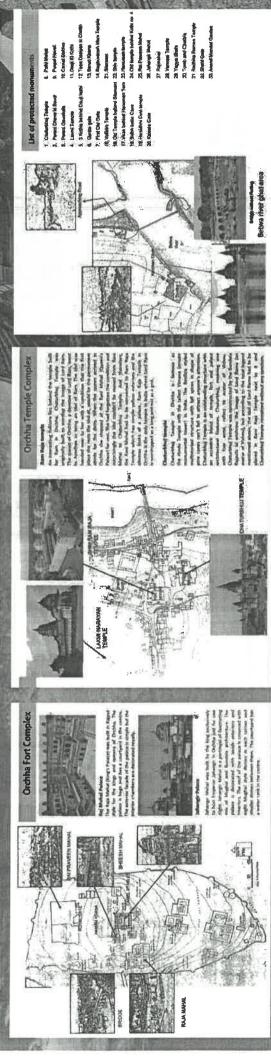

IRON PILLARS WITH VERNACULAR ROOF FORMS. THIS STRUCTURE IS AMONG THE MOST PICTURESQUE OF MUMBAI'S RAILWAY STATIONS AND THIS PROJECT WAS AIMED AT RESTORING THIS BUSY RAILWAY STATION AS A PILOT FOR OTHERS.

CLIENT: WESTERN RAILWAYS



## BYCULLA RAILWA STATION, MUMBAI









THE 166-YEARS-OLD BYCULLA STATION, WHICH IS LISTED AS A GRADE I HERITAGE STRUCTURE, STARTED RESTORARATION IN 2019. THE RESTORATION WORK INCLUDES BEAUTIFICATION AND CONSERVATION OF THE MAIN ENTRY (FAÇADE) OF PLATFORM NUMBER 1, ALL WALLS, GRILLES AND FOOT-OVER BRIDGES AT THE STATION. IT INCLUDES THE RESTORATION OF ICONIC CAST IRON JALI TICKET WINDOW AND RESTORATION OF ROOF WITH ORIGINAL GABLE ENDS WITH WOODEN LOUVERS

CLIENT: CENTRAL RAILWAYS FUNDED BY: THE BAJAJ GROUP CHARITABLE TRUST

# ORCCHA TENDER, MADHYA POADHESH



Michigan Trust
Nucleonal Trust
for Art and
INTACH Cultural Healtage

MP TOURISM

ndla ner:tage //αλ/ks

ORCHHA IS A HISTORICALLY FAMOUS SITE OF BUNDELKHAND REGION IN NIWARI DISTRICT OF MADHYA PRADESH. IT HAS THE WIDE COLLECTION OF TREMENDOUS IMPERIAL MONUMENTS WITH HISTORIC IMPORTANCE AND NATURAL AND LIVING HERITAGE AT NATIONAL AND INTERNATIONAL LEVEL. THE JAHANGIR MAHAL, RAJ MAHAL AND SHEESH MAHAL ARE THE THREE SECTIONS OF ORCHHA PALACE COMPLEX. THE BLEND OF MUGHAL AND BUNDELKHANDI STYLE OF ARCHITECTURE IS REALLY APPRECIABLE FOR ITS HARMONY, INTELLIGENT ENGINEERING AND MAGNIFICENT BUILDING

#### SANGEETA BAIS HERITAGE CONSERVETIONIST & EXPERT







6

L. Perilibro (L. Marches) and the control of the co

I has now then 60 stategoodly laceted expend fuels which were lack to principle the