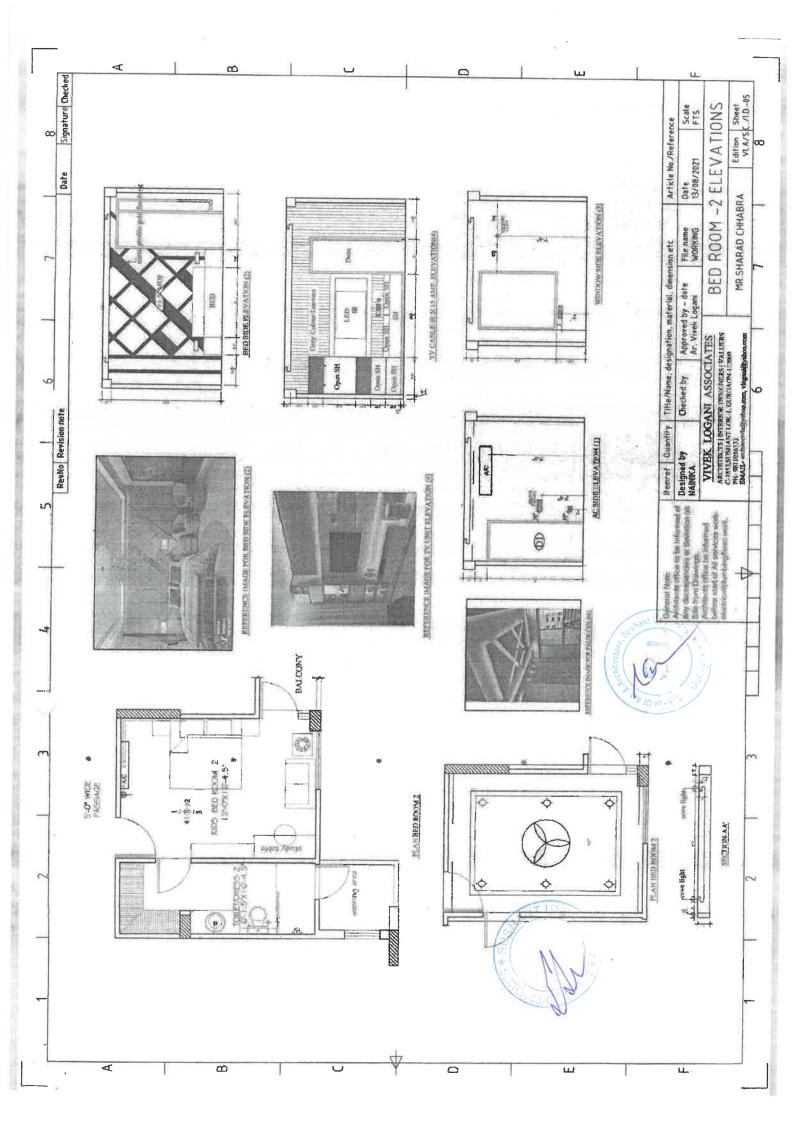

UNIT, WARDROBE DESIGN , TOILET DETAILS )

BED ROOM -2 INTERIORS

( CELLING DESIGN, WALL DESIGN, TV UNIT, WARDROBE DESIGN , TOLLET DETAILS )

BED ROOM -3 INTERIORS

CELLING DESIGN, WALL DESIGN, TV UNIT, WARDROBE DESIGN , TOLLET DETAILS !

\* BED ROOM -4 INTERIORS

(CELLING DESIGN, WALL DESIGN, TV UNIT, WARDROBE DESIGN , TOILET DETAILS )

DOOR DESIGN





STILT FLOOR PLAN

ARCHITECTS, INTERIOR DESIGNER & VALUER C-1853, F.FL, SUSHANT LOK -1 GURGOAN - 122009 **VIVEK LOGANI ASSOCIATES** 

BUILDER FLOORS BY MR. SHARAD CHHABRA PLOT NO. - 577A, SUSHANT LOK - 1, GURGOAN





TYPICAL FLOOR PLAN



ARCHITECTS, INTERIOR DESIGNER & VALUER C-1853, F.FL, SUSHANT LOK -1 GURGOAN - 122009 **VIVEK LOGANI ASSOCIATES** 

BUILDER FLOORS BY MR. SHARAD CHHABRA PLOT NO. - 577A, SUSHANT LOK - 1, GURGOAN











































### PORTFOLIO

SHRIYA RAJWADE
M.ARCH (BUILT HERITAGE)
190MARBH003

## BANDRA RAILWAY STATION, MUMBAI



THE 19TH CENTURY VICTORIAN BUILDING OF BANDRA STATION IS A GRADE I HERITAGE LANDMARK AND A BREATHTAKING EXAMPLE OF A RAILWAY STATION BUILDING THAT MASTERFULLY BLENDS COLONIAL IDIOMS SUCH AS CAST IRON PILLARS WITH VERNACULAR ROOF FORMS. THIS STRUCTURE IS AMONG THE MOST PICTURESQUE OF MUMBAI'S RAILWAY STATIONS AND THIS PROJECT WAS AIMED AT RESTORING THIS BUSY RAILWAY STATION AS A PILOT FOR OTHERS.

CLIENT: WESTERN RAILWAYS



## BYCULLA RAILWA STATION, MUMBAI









THE 166-YEARS-OLD BYCULLA STATION, WHICH IS LISTED AS A GRADE I HERITAGE STRUCTURE, STARTED RESTORARATION IN 2019. THE RESTORATION WORK INCLUDES BEAUTIFICATION AND CONSERVATION OF THE MAIN ENTR