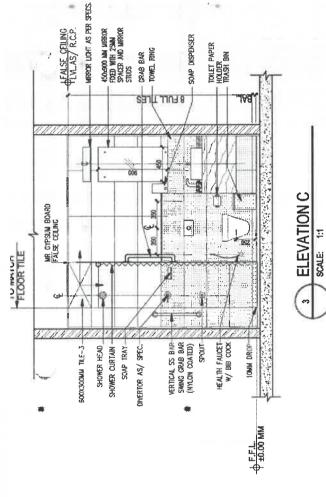

GYPSUM BOARD

ODDELY GRILL (ON CEILING) RETURN GRILL (ON CEILING)

RCP LEGEND:

WOODLANDS











1. PATIENT BED (2200X1050) 2. OVER BED TABLE

FURNITURE LEGEND:

4. BED HEAD PANEL

5. WASTEBIN

7. TV CABINATE

3. BED SIDE UNIT



10. LOW HEIGHT PARTITION WITH GLASS

9. CUPBOARD 8. CHAIR







TOUGHE LECTION

VINYL-2 WWY.







PANELLING TO BE FINISHED IN LIGHT WOODEN LAMINATE

PANELLING TO BE FINISHED IN LIGHT LAMINATE—3

12MM THK. STONE LEDGE OVER PANELLING

FINISHED IN LICHT WOODEN LAMINATE









17 CIRCULAR SIDE TABLE 18 BED

16 CIRCULAR TABLE

13 ATTENDANT COUCH

12 TABLE 11 CHAIR

10 TV CABINET

≥ 6

14 SIDE TABLE

15 SINK

1 PATIENT BED (2200X1050)

FURNITURE LEGEND:

OVER BED TABLE

BED SIDE UNIT

BED HEAD PANEL

5 CUPBOARD

FRIDGE

9

WASTE BIN 8 COUNTER































COVER, 100 MM RAISED

HORIZONTAL SS GRAB BAR

ELEVATION D SCALE: 1:1



FALSE CELLING

8 FULL TILES











URINAL AS/ SPEC.

FLOOR TILE

ELEVATION SCALE: 1:1











## OPTION-3













**EXISTING IPD CORRIDOR (ELEVATION)** 

WOODLANDS



CONCEPT APPROVAL EXISTING IPD CORRIDOR (ELEVATION)

19.04,2021

œ



SECOIND FEOOR LAYOU







SCHEMATIC DESIGN

WOODLANDS

HOSPITAL



SCHEMATIC DESIGN

WOODLANDS

HOSPITAL

TES : (1) ALL SHAFTS THAT ARE CLOSED AT FLOOR LEVEL WILL HAVE CC FLOORING
(2) THE RAILING OF EXISTING BLOCK STAIRCASE WILL BE AS PER EXISTING AND RAILING OF REST TWO STAIRCASES OF PROPOSED BLOCK WILL BE IN ENAMEL PAINTED MS.





12 MAY, 2021



Activated Physic Lanked.
ernalismathotage sns-arch.com,
cells
Reason Tankee Work ZF
Locations New Dolls
Dane, 202