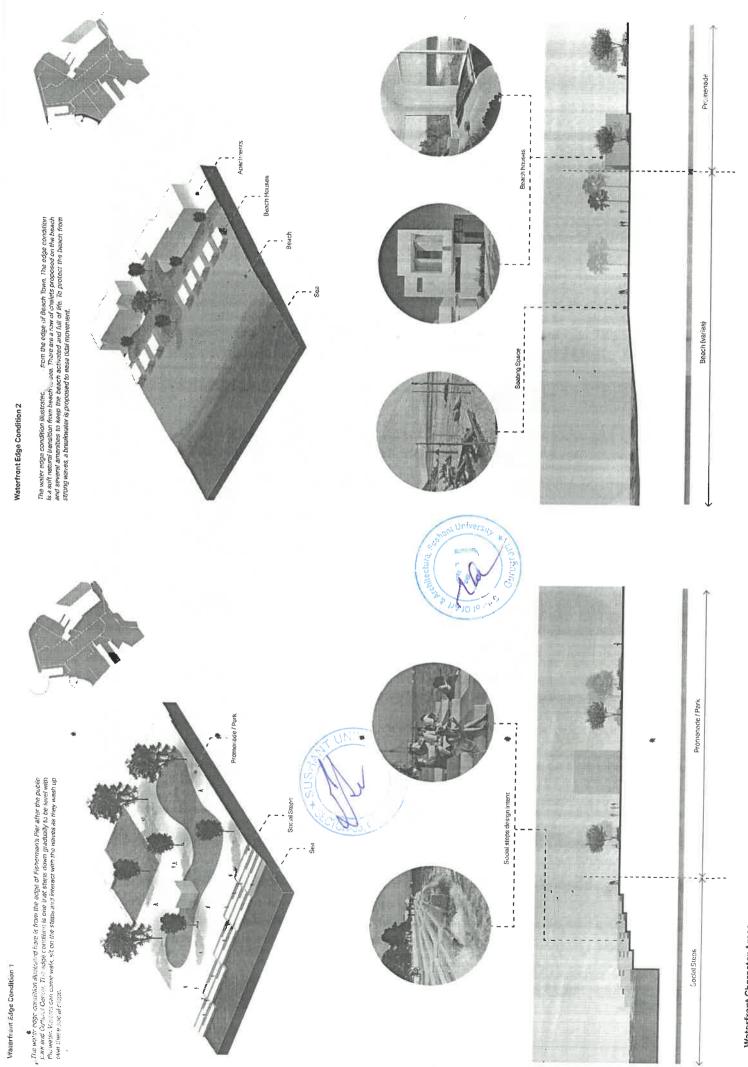

art of the mosque



construction and defined roofscape. Located on the coastline for the convenience of seafarers and local Built in traditional style this mosque has a simple population.



Sumhuram Old City



30km from Salalah, built in the 19th century, the castle is one of the most visible landmarks in the Dhofar region.



An old port city located on the small hill at the bank of creek water. The ruins dates back from 4" century BC to 4" Century AD, making them one of the oldest settlements in Oman.







The simple, heav, forms with small openings and crenellations reflect a fortified approach to design from the past, but also offer protection from the harsh climatic conditions. The light, sandy tones give a unique character, reflecting the local materials.

Military Buffer Zone



### Waterfront Character Areas







OPTION 10

## 1. Rehousing and Rehabilitation

Preject: Agripada imp

Project Year: 1899 Lecation: Byculla













### OCEANIC

CLIENT: OCEANIC RESIDENTS
LOCATION: CARTER ROAD
TYPOLOGY: RESIDENTIAL
SITE AREA: 1500 SQ M
TOTAL FLOORS: 20
WORK:IDEATION, DESIGN DEVELOPMENT, MASSING,MODEL MAKING,
RENDERING

























ARCHITECTURE INTERNSHIP
PORTFOLIO

Zohra Fatima

160BARCH1122

Sushant School of Art and Architecture

RISIMIS

ARCHITECTS

Signature/stamp:







600X600 CEILING LIGHT RECESSED

DOWNLIGHT LIGHT

0

WALL MOUNTED SPRINKLER

**±** (3)

MULTI DETECTOR

EXHAUST DIFFUSER

MIRROR LIGHT

MR GYPSUM BOARD

WOODEN LAMINATE

CEILING LEGEND:

GYPSUM BOARD

ODDELY GRILL (ON CEILING) RETURN GRILL (ON CEILING)

RCP LEGEND:

WOODLANDS