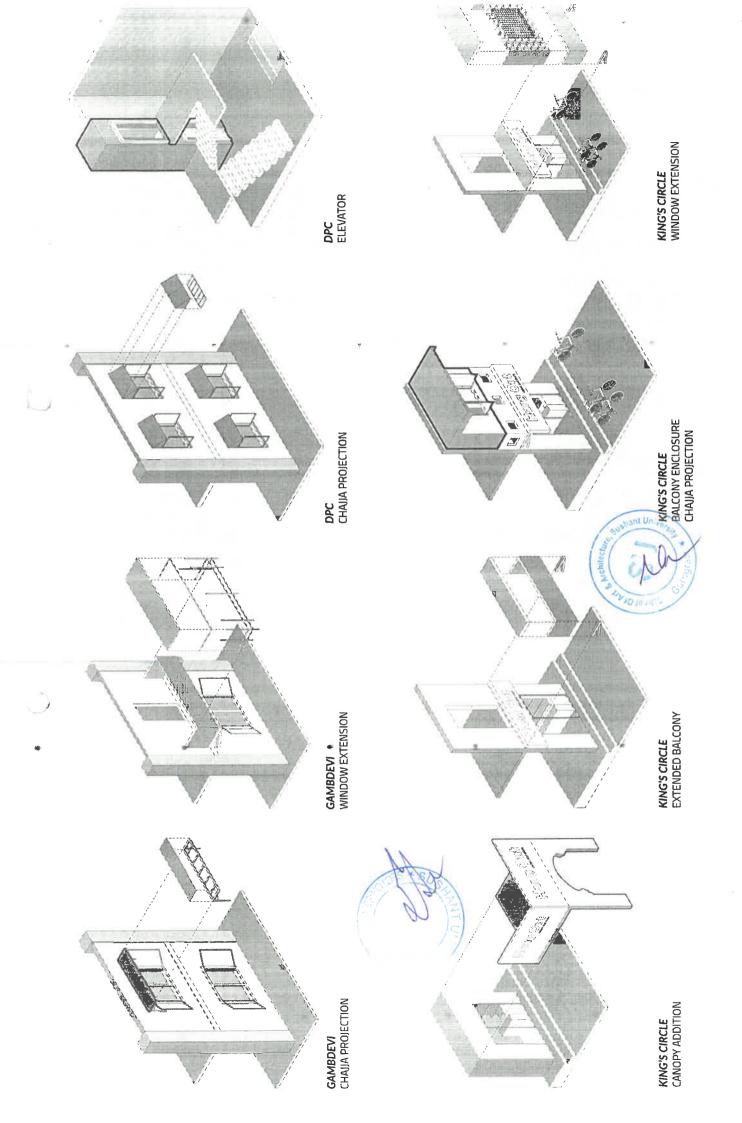

he small hill at the bank of creek water. The ruins dates back from 4" century BC to 4" Century AD, making them one of the oldest settlements in Oman.







The simple, heav, forms with small openings and crenellations reflect a fortified approach to design from the past, but also offer protection from the harsh climatic conditions. The light, sandy tones give a unique character, reflecting the local materials.

Military Buffer Zone



### Waterfront Character Areas







OPTION 10

## 1. Rehousing and Rehabilitation

Preject: Agripada imp

Project Year: 1899 Lecation: Byculla













### OCEANIC

CLIENT: OCEANIC RESIDENTS
LOCATION: CARTER ROAD
TYPOLOGY: RESIDENTIAL
SITE AREA: 1500 SQ M
TOTAL FLOORS: 20
WORK:IDEATION, DESIGN DEVELOPMENT, MASSING,MODEL MAKING,
RENDERING

























ARCHITECTURE INTERNSHIP
PORTFOLIO

Zohra Fatima

160BARCH1122

Sushant School of Art and Architecture

RISIMIS

ARCHITECTS

Signature/stamp:







600X600 CEILING LIGHT RECESSED

DOWNLIGHT LIGHT

0

WALL MOUNTED SPRINKLER

**±** (3)

MULTI DETECTOR

EXHAUST DIFFUSER

MIRROR LIGHT

MR GYPSUM BOARD

WOODEN LAMINATE

CEILING LEGEND:

GYPSUM BOARD

ODDELY GRILL (ON CEILING) RETURN GRILL (ON CEILING)

RCP LEGEND:

WOODLANDS











1. PATIENT BED (2200X1050) 2. OVER BED TABLE

FURNITURE LEGEND:

4. BED HEAD PANEL

5. WASTEBIN

7. TV CABINATE

3. BED SIDE UNIT



10. LOW HEIGHT PARTITION WITH GLASS

9. CUPBOARD 8. CHAIR







TOUGHE LECTION

VINYL-2 WWY.







PANELLING TO BE FINISHED IN LIGHT WOODEN LAMINATE

PANELLING TO BE FINISHED IN LIGHT LAMINATE—3

12MM THK. STONE LEDGE