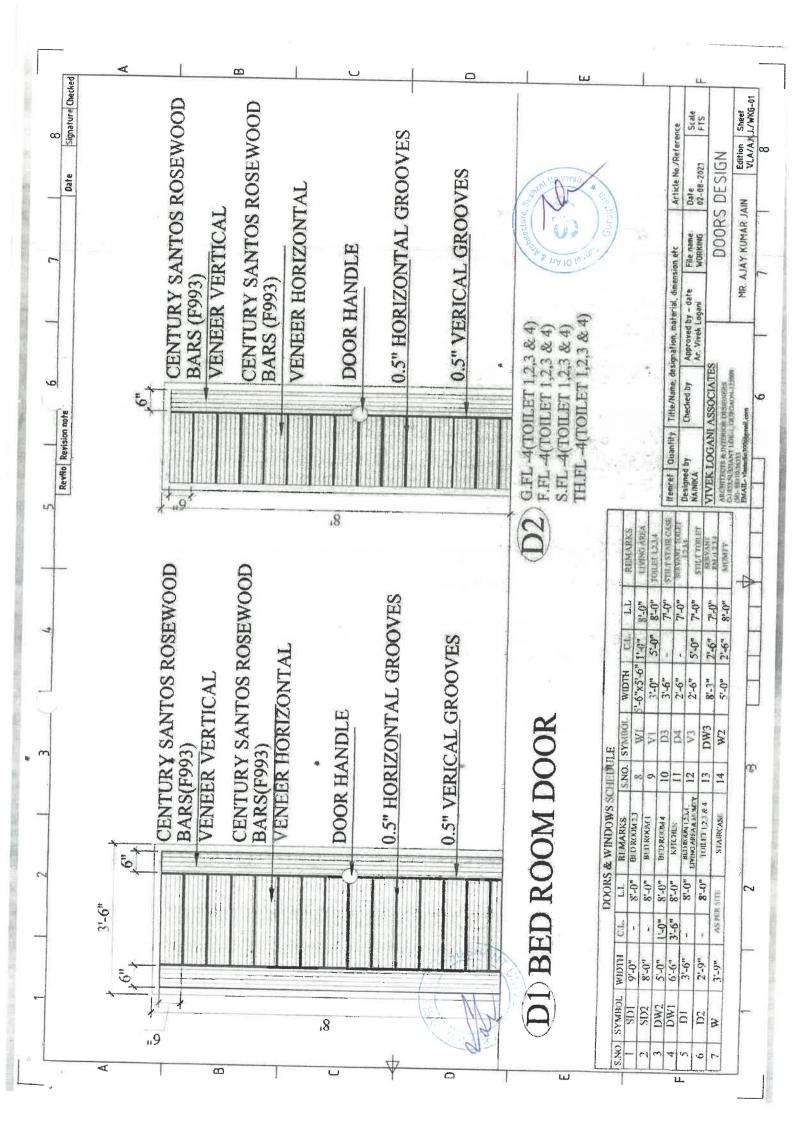

TOILET DETAILS )

BED ROOM -2 INTERIORS

( CELLING DESIGN, WALL DESIGN, TV UNIT, WARDROBE DESIGN , TOLLET DETAILS )

BED ROOM -3 INTERIORS

CELLING DESIGN, WALL DESIGN, TV UNIT, WARDROBE DESIGN , TOLLET DETAILS !

\* BED ROOM -4 INTERIORS

(CELLING DESIGN, WALL DESIGN, TV UNIT, WARDROBE DESIGN , TOILET DETAILS )

DOOR DESIGN





STILT FLOOR PLAN

ARCHITECTS, INTERIOR DESIGNER & VALUER C-1853, F.FL, SUSHANT LOK -1 GURGOAN - 122009 **VIVEK LOGANI ASSOCIATES** 

BUILDER FLOORS BY MR. SHARAD CHHABRA PLOT NO. - 577A, SUSHANT LOK - 1, GURGOAN





TYPICAL FLOOR PLAN



ARCHITECTS, INTERIOR DESIGNER & VALUER C-1853, F.FL, SUSHANT LOK -1 GURGOAN - 122009 **VIVEK LOGANI ASSOCIATES** 

BUILDER FLOORS BY MR. SHARAD CHHABRA PLOT NO. - 577A, SUSHANT LOK - 1, GURGOAN











































### PORTFOLIO

SHRIYA RAJWADE
M.ARCH (BUILT HERITAGE)
190MARBH003

## BANDRA RAILWAY STATION, MUMBAI



THE 19TH CENTURY VICTORIAN BUILDING OF BANDRA STATION IS A GRADE I HERITAGE LANDMARK AND A BREATHTAKING EXAMPLE OF A RAILWAY STATION BUILDING THAT MASTERFULLY BLENDS COLONIAL IDIOMS SUCH AS CAST IRON PILLARS WITH VERNACULAR ROOF FORMS. THIS STRUCTURE IS AMONG THE MOST PICTURESQUE OF MUMBAI'S RAILWAY STATIONS AND THIS PROJECT WAS AIMED AT RESTORING THIS BUSY RAILWAY STATION AS A PILOT FOR OTHERS.

CLIENT: WESTERN RAILWAYS



## BYCULLA RAILWA STATION, MUMBAI









THE 166-YEARS-OLD BYCULLA STATION, WHICH IS LISTED AS A GRADE I HERITAGE STRUCTURE, STARTED RESTORARATION IN 2019. THE RESTORATION WORK INCLUDES BEAUTIFICATION AND CONSERVATION OF THE MAIN ENTRY (FAÇADE) OF PLATFORM N