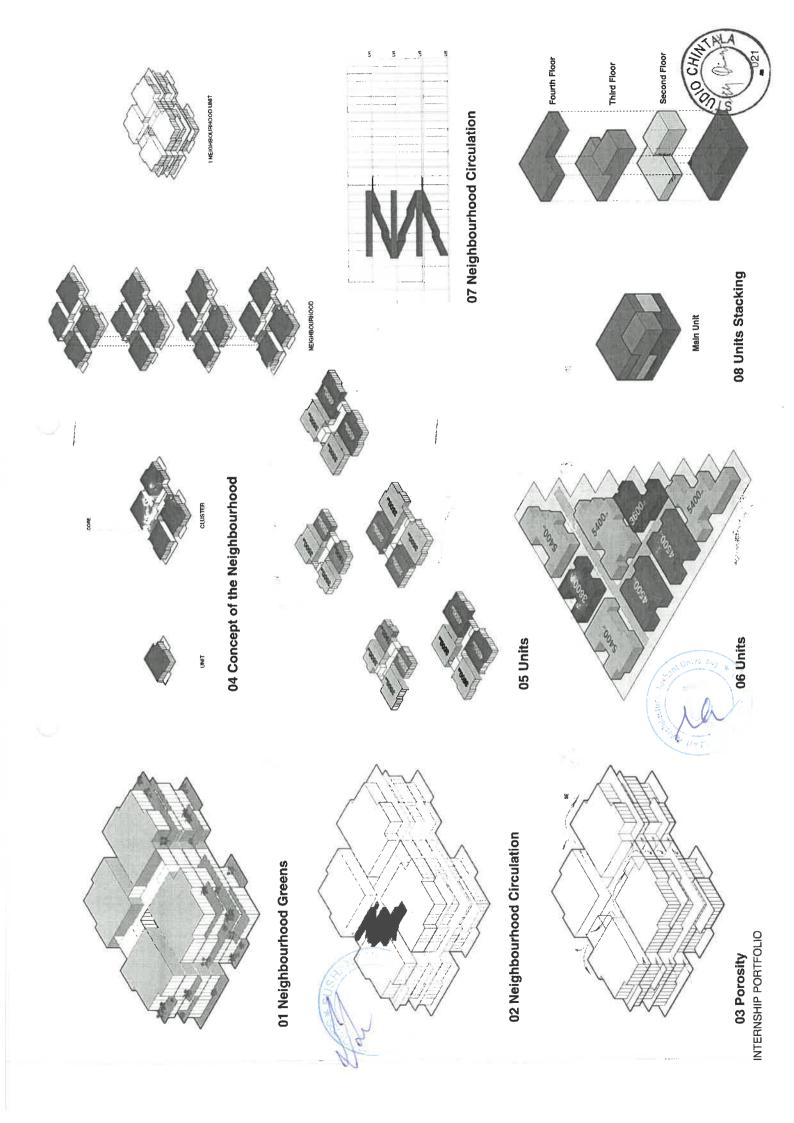

A high-rise mixed-use project strategically located in one of Hyderabad's most sought-after neighborhoods. This architectural marvel redefines urban living by seamlessly integrating green spaces into the vertical structure, fostering a harmonious coexistence of nature and modernity, essentially creating "Gardens in the Sky".

TASKS:

Conceptualizing Layout Design Diagramming Concept Presentation

Situated in a prime neighborhood of Hyderabad, this strategically positioned high-rise mixed-use project stands out as an architectural marvel. It transforms urban living by skillfully incorporating green spaces into its vertical structure, promoting a balanced coexistence of nature and modernity. Essentially, it crafts "Sky Villas," redefining the conventicial urban landscape.

Neopolis 09









# Head Held High

Editorial and Branding design for Head Held High, a non-profit loacted in Bangalore, HHH is a collective of everyday people engaged in the fight against poverty, working towards transforming youth, empowering women, and supporting marginalized communities in rural India so that they can realize their full potential.





#### TASKS:

Annual Report Design Initiative Specific Report Design Data Visualization Info Card Design Standee Design







### a journey of **Grit & Financial Independence**

Brupendra's father works as a labourer in an ACC Plant, his mother is a homemaker, and he has two younger sisters. Living below the poverty line, the lamily's monthly income amounts to INR 8000

Through the Make India Capable (MIC) program by HHH Foundation, Bhupendra emba