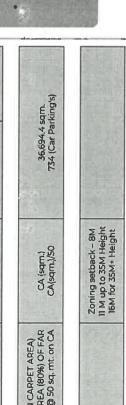

#### SITE PARAMETERS

AV ABLE AREA

|                       |                        | (in sam., | (in sqft.)   |
|-----------------------|------------------------|-----------|--------------|
| PLOT                  | 3.13 Acres (site area) | 12,670.71 | 1,36,386,38  |
| PERMISSIBLE FAR       |                        |           |              |
| 1. BASE FAR (A)       | 1.75                   | 22,173,74 | 238.676.151  |
| 2. TOD FAR            | 1,75                   | 22,173,74 | 2.38.676.151 |
| JAL FC                | 0.12                   | 1,520.48  | 16,366,31    |
| TOTAL PERMISSIBLE FAR | 3.62                   | 45,867.97 | 4,93,718.72  |

| PERMISSIBLE 60% | 7602.45 | 81632.01 |
|-----------------|---------|----------|
|-----------------|---------|----------|

| 81852.01    | m.<br>ing's)                                                                                    |
|-------------|-------------------------------------------------------------------------------------------------|
| 7602.45     | 36,694,4 sqm.<br>734 (Car Parking's)                                                            |
| 9009        | CA (sqm.)<br>CA(sqm.)/50                                                                        |
| PERMISSIBLE | EQUIRED PARKING (ON CARPET AREA) APPROX CARPET AREA (80%) OF FAR CAR PARKING ® 50 sq. mt. on CA |