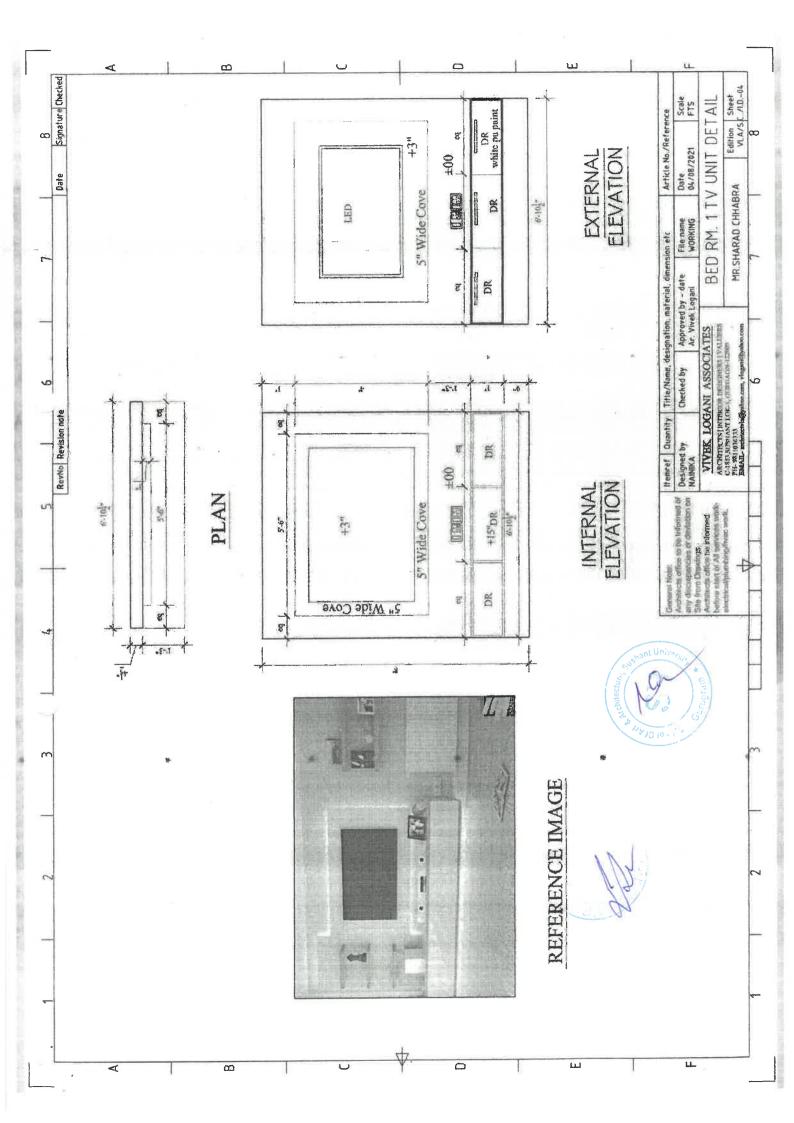

V UNIT, WARDROBE DESIGN , TOILET DETAILS )

BED ROOM -2 INTERIORS

( CELLING DESIGN, WALL DESIGN, TV UNIT, WARDROBE DESIGN , TOLLET DETAILS )

BED ROOM -3 INTERIORS

CELLING DESIGN, WALL DESIGN, TV UNIT, WARDROBE DESIGN , TOLLET DETAILS !

\* BED ROOM -4 INTERIORS

(CELLING DESIGN, WALL DESIGN, TV UNIT, WARDROBE DESIGN , TOILET DETAILS )

DOOR DESIGN





STILT FLOOR PLAN

ARCHITECTS, INTERIOR DESIGNER & VALUER C-1853, F.FL, SUSHANT LOK -1 GURGOAN - 122009 **VIVEK LOGANI ASSOCIATES** 

BUILDER FLOORS BY MR. SHARAD CHHABRA PLOT NO. - 577A, SUSHANT LOK - 1, GURGOAN





TYPICAL FLOOR PLAN



ARCHITECTS, INTERIOR DESIGNER & VALUER C-1853, F.FL, SUSHANT LOK -1 GURGOAN - 122009 **VIVEK LOGANI ASSOCIATES** 

BUILDER FLOORS BY MR. SHARAD CHHABRA PLOT NO. - 577A, SUSHANT LOK - 1, GURGOAN











































### PORTFOLIO

SHRIYA RAJWADE
M.ARCH (BUILT HERITAGE)
190MARBH003

## BANDRA RAILWAY STATION, MUMBAI



THE 19TH CENTURY VICTORIAN BUILDING OF BANDRA STATION IS A GRADE I HERITAGE LANDMARK AND A BREATHTAKING EXAMPLE OF A RAILWAY STATION BUILDING THAT MASTERFULLY BLENDS COLONIAL IDIOMS SUCH AS CAST IRON PILLARS WITH VERNACULAR ROOF FORMS. THIS STRUCTURE IS AMONG THE MOST PICTURESQUE OF MUMBAI'S RAILWAY STATIONS AND THIS PROJECT WAS AIMED AT RESTORING THIS BUSY RAILWAY STATION AS A PILOT FOR OTHERS.

CLIENT: WESTERN RAILWAYS



## BYCULLA RAILWA STATION, MUMBAI









THE 166-YEARS-OLD BYCULLA STATION, WHICH IS LISTED AS A GRADE I HERITAGE STRUCTURE, STARTED RESTORARATION IN 2019. THE RESTORATION WORK INCLUDES BEAUTIFICATION AND CONSERVATION OF THE MAIN EN