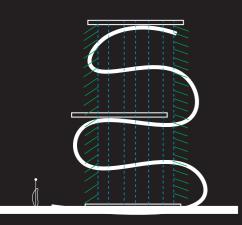

PLAN OF RELAXING AREA JJM X JJM CIRCLE PEOPLE RAMPS, ON THE OTHER HAND ARE OPEN AND FREE FROM CONTACT OF PEOPLE IF TREATED PROPER-LY,THEY CAN BE TREATED WITH PROPER SOCIAL DIS-TANCING MEASURES.

RAMP-AGE IS COMING UP WITH THE SOLUTION WHERE A VERTICAL GARDEN WILL BE CONSTRUCTED CONNECT-ED THROUGH RAMPS WITH MINIMUM 2M SPOTS DRAWN FOR PEOPLE TO BE CAUTIOUS.

## 별 RAMP-AGE

EMERGENCY LIFT

AREA-480 sq m 120 sq m(per floor) JJW × JJW FLOOR TO FLOOR HEIGHT- 6M RAMP SLOPE-1:10 RAMP LENGTH- LOM TOTAL HEIGHT- 30M

EMERGENCY BEDS

Sind a Well with a control of the Chief