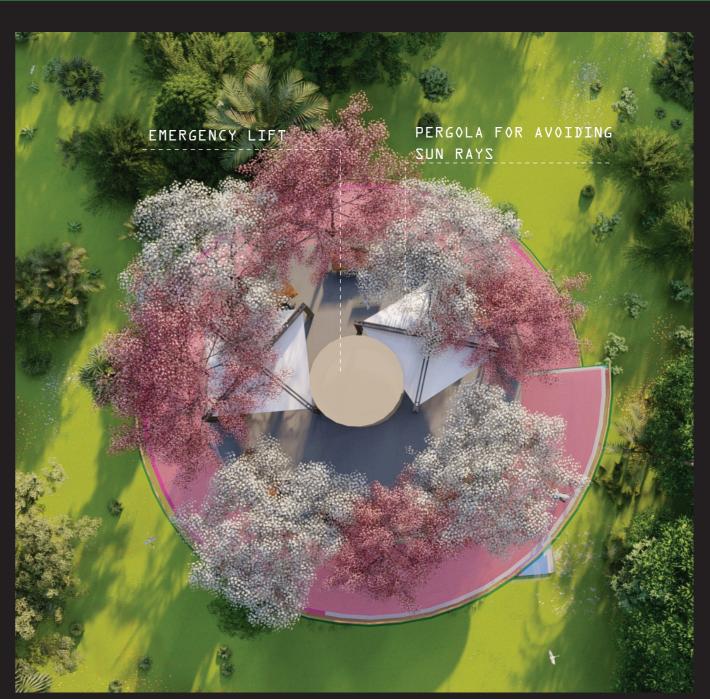

EMERGENCY LIFT WOULD BE PROVIDED FOR HANDI-CAPPED PEOPLE WHICH WILL ALLOW ONLY 2 PERSONS MAXIMUM AT ONE TIME.

## 별 RAMP-AGE

EMERGENCY LIFT

AREA-480 sq m 120 sq m(per floor) JJW × JJW FLOOR TO FLOOR HEIGHT- 6M RAMP SLOPE-1:10 RAMP LENGTH- LOM TOTAL HEIGHT- 30M

EMERGENCY BEDS

Sind a Well with a control of the Chief