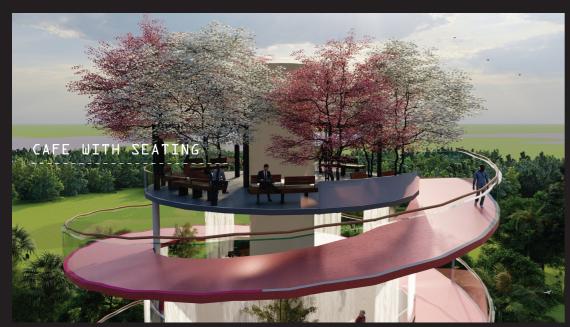

12 PEOPLE ALLOWED PER FLOOR MAKING IT TOTAL 48.

LVL 4- CAFE AND RELAXING SPOT

PLAN