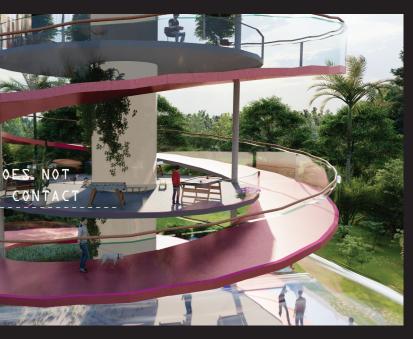

AREA SEGREGATION FOR PEOPLE

LVL 1 - KIDS PLAY AREA

VL 3- LIGHT AND MUSIC SHOL

GARDEN

AI

MOHS IGHT

.VL 2 - READING AND SIITING AREA

SANITIZATION AND TEMPERATURE CHECK

## H RAMP-AGE

INITIAL DRAWING OF RAMP-AGE

LVL 2 - READING AND SITTING AREA

LVL 1 - KIDS PLAY AREA

WITH AN APP SERVICE A PARTICULAR TIME SLOT CAN BE BOOKED FOR 30 MINUTES TO AVOID CROWDING.

LVL 3- LIGHT AND MUSIC SHOW

12 PEOPLE ALLOWED PER FLOOR MAKING IT TOTAL 48.

LVL 4- CAFE AND RELAXING SPOT

PLAN