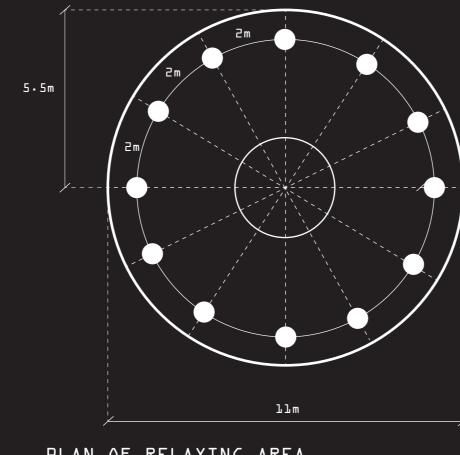

PLAN OF RELAXING AREA JJM X JJM CIRCLE PEOPLE RAMPS, ON THE OTHER HAND ARE OPEN AND FREE FROM CONTACT OF PEOPLE IF TREATED PROPER-LY,THEY CAN BE TREATED WITH PROPER SOCIAL DIS-TANCING MEASURES.

RAMP-AGE IS COMING UP WITH THE SOLUTION WHERE A VERTICAL GARDEN WILL BE CONSTRUCTED CONNECT-ED THROUGH RAMPS WITH MINIMUM 2M SPOTS DRAWN FOR PEOPLE TO BE CAUTIOUS.