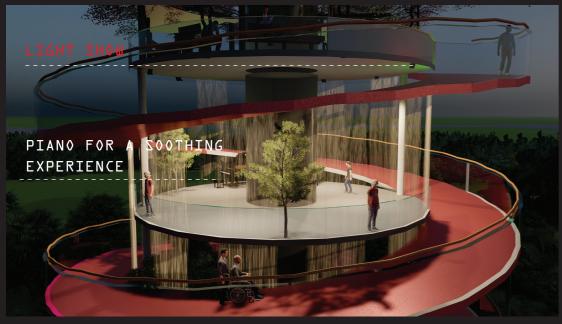

AREA SEGREGATION FOR PEOPLE

LVL 1 - KIDS PLAY AREA

VL 3- LIGHT AND MUSIC SHOL

GARDEN

AI

MOHS IGHT

.VL 2 - READING AND SIITING AREA

SANITIZATION AND TEMPERATURE CHECK

## H RAMP-AGE

INITIAL DRAWING OF RAMP-AGE

LVL 2 - READING AND SITTING AREA

LVL 1 - KIDS PLAY AREA

WITH AN APP SERVICE A PARTICULAR TIME SLOT CAN BE BOOKED FOR 30 MINUTES TO AVOID CROWDING.

LVL 3- LIGHT AND MUSIC SHOW

12 PEOPLE ALLOWED PER FLOOR MAKING IT TOTAL 48.

LVL 4- CAFE AND RELAXING SPOT

PLAN