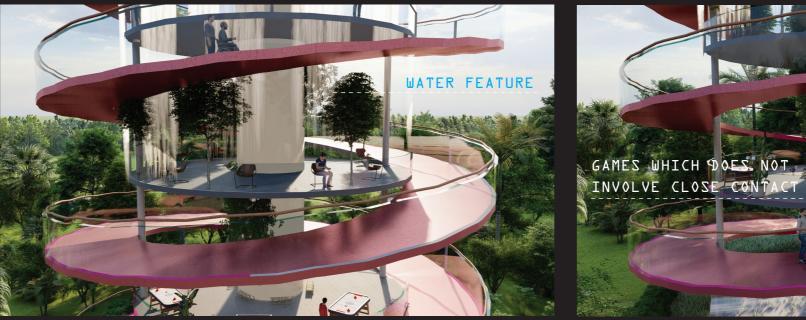

EATED PROPER-LY,THEY CAN BE TREATED WITH PROPER SOCIAL DIS-TANCING MEASURES.

RAMP-AGE IS COMING UP WITH THE SOLUTION WHERE A VERTICAL GARDEN WILL BE CONSTRUCTED CONNECT-ED THROUGH RAMPS WITH MINIMUM 2M SPOTS DRAWN FOR PEOPLE TO BE CAUTIOUS.

EMERGENCY LIFT WOULD BE PROVIDED FOR HANDI-CAPPED PEOPLE WHICH WILL ALLOW ONLY 2 PERSONS MAXIMUM AT ONE TIME.

## 별 RAMP-AGE

EMERGENCY LIFT

AREA-480 sq m 120 sq m(per floor) JJW × JJW FLOOR TO FLOOR HEIGHT- 6M RAMP SLOPE-1:10 RAMP LENGTH- LOM TOTAL HEIGHT- 30M

EMERGENCY BEDS

Sind a Well with a control of the Chief

AREA SEGREGATION FOR PEOPLE

LVL 1 - KIDS PLAY AREA

VL 3- LIGHT AND MUSIC SHOL

GARDEN

AI

MOHS IGHT

.VL 2 - READING AND SIITING AREA

SANITIZATION AND TEMPERATURE CHECK

SPO RELAXATION

## H RAMP-AGE



INITIAL DRAWING OF RAMP-AGE



LVL 2 - READING AND SITTING AREA



LVL 1 - KIDS PLAY AREA



WITH AN APP SERVICE A PARTICULAR TIME SLOT CAN BE BOOKED FOR 30 MINUTES TO AVOID CROWDING.

LVL 3- LIGHT AND MUSIC SHOW



12 PEOPLE ALLOWED PER FLOOR MAKING IT TOTAL 48.

LVL 4- CAFE AND RELAXING SPOT



PLAN