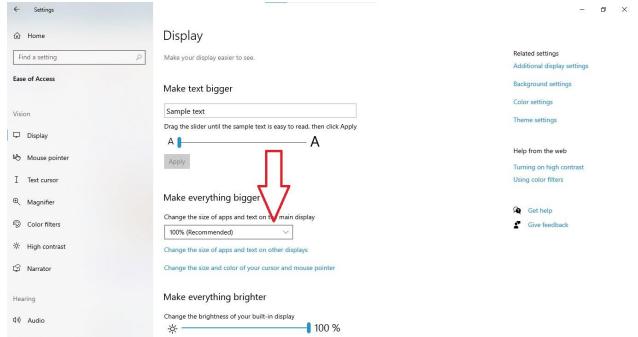

## **Display settings**

#### Go to:

1. Windows 10, select Start > Settings > Ease of Access > Display.